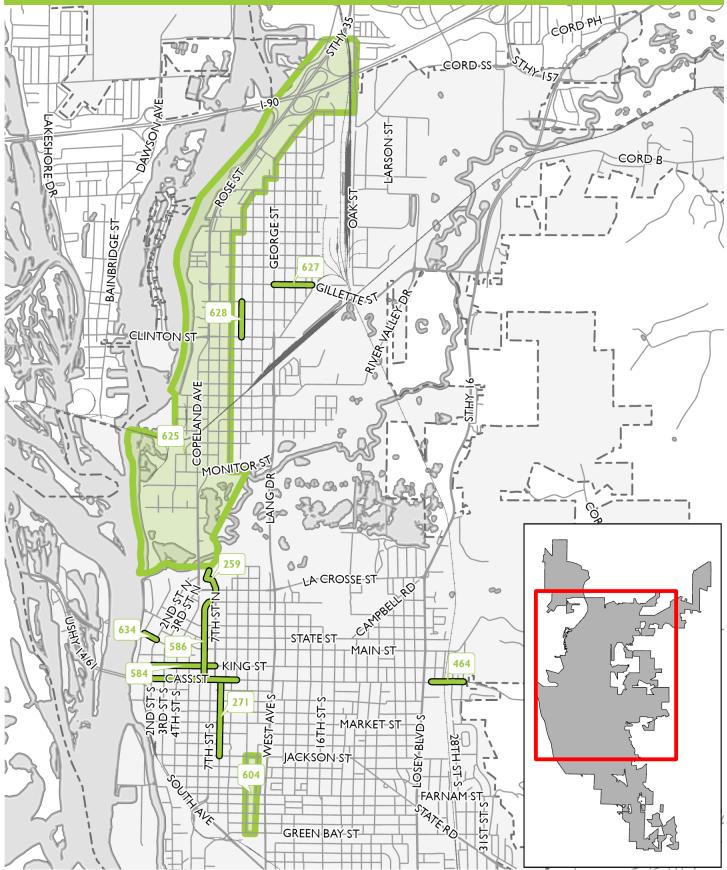

| Sub Groups       |             |             |             |           |           |             |
|------------------|-------------|-------------|-------------|-----------|-----------|-------------|
| Sub Group        | 2021        | 2022        | 2023        | 2024      | 2025      | Total       |
| City Hall        | \$1,750,000 | \$1,450,000 | \$800,000   | \$425,000 | \$300,000 | \$4,725,000 |
| La Crosse Center | \$55,000    | \$800,000   | \$405,000   | \$50,000  | -         | \$1,310,000 |
| Library          | \$500,000   | \$1,170,000 | \$325,000   | \$250,000 | -         | \$2,245,000 |
| Others           | \$768,000   | \$500,000   | -           | -         | -         | \$1,268,000 |
|                  | \$3,073,000 | \$3,920,000 | \$1,530,000 | \$725,000 | \$300,000 | \$9,548,000 |

| Funding Sources                |             |             |             |           |           |             |
|--------------------------------|-------------|-------------|-------------|-----------|-----------|-------------|
| Source                         | 2021        | 2022        | 2023        | 2024      | 2025      | Total       |
| Borrowing                      | \$2,800,000 | \$3,920,000 | \$1,280,000 | \$725,000 | \$300,000 | \$9,025,000 |
| General Obligation Bonds/Notes | \$2,800,000 | \$3,920,000 | \$1,280,000 | \$725,000 | \$300,000 | \$9,025,000 |
| Donations & Outside Funding    | -           | -           | \$250,000   | -         | -         | \$250,000   |
| Donations                      | -           | -           | \$250,000   | -         | -         | \$250,000   |
| Other                          | \$218,000   | -           | -           | -         | -         | \$218,000   |
| Existing Bond Funds            | \$218,000   | -           | -           | -         | -         | \$218,000   |
| Taxation                       | \$55,000    | -           | -           | -         | -         | \$55,000    |
| Room Tax                       | \$55,000    | -           | -           | -         | -         | \$55,000    |
|                                | \$3,073,000 | \$3,920,000 | \$1,530,000 | \$725,000 | \$300,000 | \$9,548,000 |