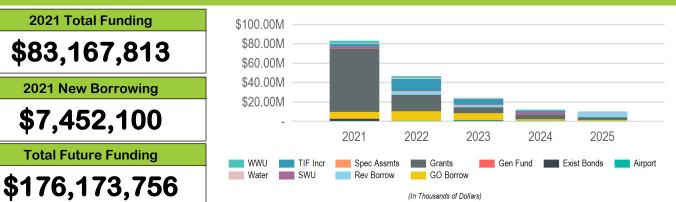

2021 to 2025 Capital Projects Budget CPC Draft - w/Mayor's/Utilities Amendments 6/22/20

6/22/2020

|                           |               |              |              | Tota         | ls by Fund   | ing Source    |
|---------------------------|---------------|--------------|--------------|--------------|--------------|---------------|
| New Borrowing Sub-Total   | \$14,708,380  | \$35,403,000 | \$50,191,800 | \$18,842,700 | \$11,510,800 | \$130,656,680 |
| City Funded Sub-Total     | \$32,562,072  | \$58,623,925 | \$59,722,099 | \$25,047,051 | \$13,526,116 | \$189,481,263 |
| Non-City Funded Sub-Total | \$86,647,246  | \$21,142,598 | \$7,908,059  | \$5,843,853  | \$3,448,778  | \$124,990,534 |
|                           | \$119,209,318 | \$79,766,523 | \$67,630,158 | \$30,890,904 | \$16,974,894 | \$314,471,797 |

### **Totals by Expenditure Category**

| Category                        | 2021          | 2022         | 2023         | 2024         | 2025         | Total         |
|---------------------------------|---------------|--------------|--------------|--------------|--------------|---------------|
| Public Buildings                | \$2,305,000   | \$3,420,000  | \$1,530,000  | \$725,000    | \$300,000    | \$8,280,000   |
| City Hall                       | \$1,750,000   | \$1,450,000  | \$800,000    | \$425,000    | \$300,000    | \$4,725,000   |
| La Crosse Center                | \$55,000      | \$800,000    | \$405,000    | \$50,000     | -            | \$1,310,000   |
| Library                         | \$500,000     | \$1,170,000  | \$325,000    | \$250,000    | -            | \$2,245,000   |
| Utilities                       | \$67,649,000  | \$8,819,200  | \$4,278,000  | \$2,516,000  | \$5,810,000  | \$89,072,200  |
| Sanitary Sewer/Wastewater       | \$65,075,000  | \$2,210,000  | \$365,000    | \$550,000    | \$100,000    | \$68,300,000  |
| Lift Stations                   | \$1,000,000   | \$370,000    | -            | \$100,000    | -            | \$1,470,000   |
| Sanitary Sewer Mains            | \$2,075,000   | \$1,840,000  | \$365,000    | \$450,000    | \$100,000    | \$4,830,000   |
| Wastewater Treatment Plant      | \$62,000,000  | -            | -            | -            | -            | \$62,000,000  |
| Storm Sewer/Stormwater          | \$2,097,000   | \$3,519,200  | \$2,936,000  | \$1,866,000  | \$5,710,000  | \$16,128,200  |
| Lift Stations                   | \$1,000,000   | -            | -            | -            | -            | \$1,000,000   |
| Other                           | \$50,000      | \$50,000     | \$50,000     | \$50,000     | \$50,000     | \$250,000     |
| Storm Sewer Mains               | \$1,047,000   | \$3,469,200  | \$2,886,000  | \$1,816,000  | \$5,660,000  | \$14,878,200  |
| Water                           | \$477,000     | \$3,090,000  | \$977,000    | \$100,000    | -            | \$4,644,000   |
| Watermains                      | \$277,000     | \$2,196,000  | \$477,000    | \$100,000    | -            | \$3,050,000   |
| Wells, Pumphouses and Reservoir | \$200,000     | \$894,000    | \$500,000    | -            | -            | \$1,594,000   |
|                                 | \$119,209,318 | \$79,766,523 | \$67,630,158 | \$30,890,904 | \$16,974,894 | \$314,471,797 |