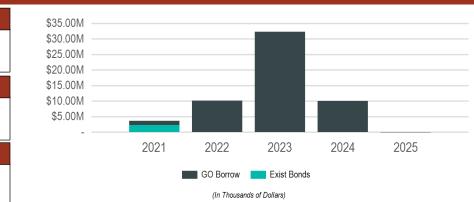

### **Buildings & Grounds** 2021 Total Funding \$4.00M \$3,073,000 \$3.00M \$2.00M 2021 New Borrowing \$1.00M \$2,800,000 2021 2022 2023 2024 2025 **Total Future Funding** Room Tax GO Borrow Exist Bonds Donate \$9,548,000 (In Thousands of Dollars)

| Sub Groups       |             |             |             |           |           |             |
|------------------|-------------|-------------|-------------|-----------|-----------|-------------|
| Sub Group        | 2021        | 2022        | 2023        | 2024      | 2025      | Total       |
| City Hall        | \$1,750,000 | \$1,450,000 | \$800,000   | \$425,000 | \$300,000 | \$4,725,000 |
| La Crosse Center | \$55,000    | \$800,000   | \$405,000   | \$50,000  | -         | \$1,310,000 |
| Library          | \$500,000   | \$1,170,000 | \$325,000   | \$250,000 | -         | \$2,245,000 |
| Others           | \$768,000   | \$500,000   | -           | -         | -         | \$1,268,000 |
|                  | \$3,073,000 | \$3,920,000 | \$1,530,000 | \$725,000 | \$300,000 | \$9,548,000 |

| Funding Sources                |             |             |             |           |           |             |
|--------------------------------|-------------|-------------|-------------|-----------|-----------|-------------|
| Source                         | 2021        | 2022        | 2023        | 2024      | 2025      | Total       |
| Borrowing                      | \$2,800,000 | \$3,920,000 | \$1,280,000 | \$725,000 | \$300,000 | \$9,025,000 |
| General Obligation Bonds/Notes | \$2,800,000 | \$3,920,000 | \$1,280,000 | \$725,000 | \$300,000 | \$9,025,000 |
| Donations & Outside Funding    | -           | -           | \$250,000   | -         | -         | \$250,000   |
| Donations                      | -           | -           | \$250,000   | -         | -         | \$250,000   |
| Other                          | \$218,000   | -           | -           | -         | -         | \$218,000   |
| Existing Bond Funds            | \$218,000   | -           | -           | -         | -         | \$218,000   |
| Taxation                       | \$55,000    | -           | -           | -         | -         | \$55,000    |
| Room Tax                       | \$55,000    | -           | -           | -         | -         | \$55,000    |
|                                | \$3,073,000 | \$3,920,000 | \$1,530,000 | \$725,000 | \$300,000 | \$9,548,000 |