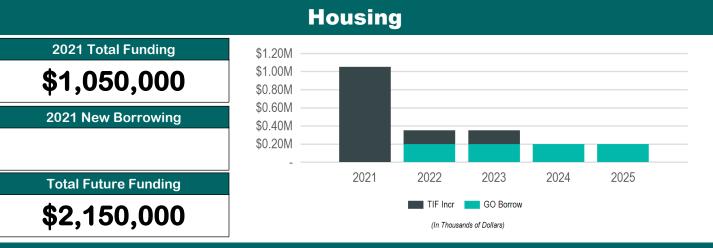

\$19,780,000         -         -           \$100,000         \$100,000         \$100,000           \$50,000         -         -           -         \$100,000         \$100,000           \$100,000         \$100,000         \$100,000           \$19,838,930         \$100,000         \$100,000           \$19,838,930         \$100,000         \$120,500           \$19,838,930         \$100,000         \$120,500           \$19,838,930         \$100,000         \$120,500           -         \$19,100,000         -         -           -         \$19,100,000         -         -           -         \$19,100,000         -         -           -         \$100,000         -         -           \$1,300,000         \$680,000         -         -           -         \$20,000         -         -         - |



| i ununig oources                                      |                  |                  |                    |             |           |           |            |
|-------------------------------------------------------|------------------|------------------|--------------------|-------------|-----------|-----------|------------|
| Source                                                |                  | 2021             | 2022               | 2023        | 2024      | 2025      | Tota       |
| Borrowing                                             |                  | -                | \$200,000          | \$200,000   | \$200,000 | \$200,000 | \$800,00   |
| General Obligation Bonds/Notes                        |                  | -                | \$200,000          | \$200,000