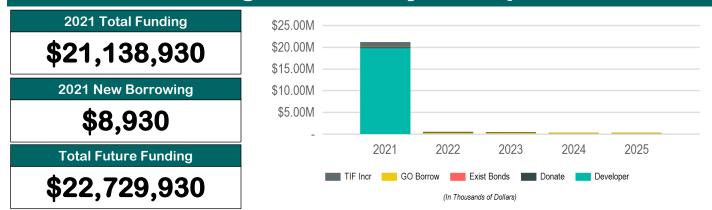

|
| Parks, Recreation and Forestry                                               |      |      |                               |                                              |           | ¢100.000               | ¢400.000                      |
| Borrowing - General Obligation Bonds/Notes                                   |      | -    |                               | -                                            | -         | \$100,000<br>\$100,000 | <u>\$100,000</u><br>\$100,000 |
|                                                                              | -    | -    | -                             | -                                            | -         | ψ100,000               | φ100,000                      |

# **Planning & Community Development**



| Sub Groups           |              |           |           |           |           |              |
|----------------------|--------------|-----------|-----------|-----------|-----------|--------------|
| Sub Group            | 2021         | 2022      | 2023      | 2024      | 2025      | Total        |
| Economic Development | \$19,838,930 | \$100,000 | \$120,500 | \$100,000 | \$120,500 | \$20,279,930 |
| Housing              | \$1,050,000  | \$350,000 | \$350,000 | \$200,000 | \$200,000 | \$2,150,000  |
| Plans & Studies      | \$250,000    | \$50,000  | -         | -         | -         | \$300,000    |
|                      | \$21,138,930 | \$500,000 | \$470,500 | \$300,000 | \$320,500 | \$22,729,930 |

| Funding Sources                 |              |           |           |