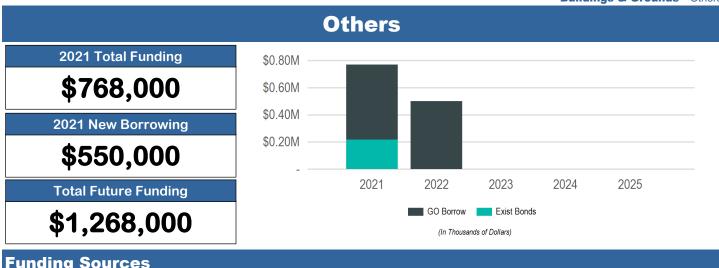

### **Buildings & Grounds** 2021 Total Funding \$4.00M \$3,073,000 \$3.00M \$2.00M 2021 New Borrowing \$1.00M \$2,800,000 2021 2022 2023 2024 2025 **Total Future Funding** Room Tax GO Borrow Exist Bonds Donate \$9,548,000 (In Thousands of Dollars)

| Sub Groups       |             |             |             |           |           |             |
|------------------|-------------|-------------|-------------|-----------|-----------|-------------|
| Sub Group        | 2021        | 2022        | 2023        | 2024      | 2025      | Total       |
| City Hall        | \$1,750,000 | \$1,450,000 | \$800,000   | \$425,000 | \$300,000 | \$4,725,000 |
| La Crosse Center | \$55,000    | \$800,000   | \$405,000   | \$50,000  | -         | \$1,310,000 |
| Library          | \$500,000   | \$1,170,000 | \$325,000   | \$250,000 | -         | \$2,245,000 |
| Others           | \$768,000   | \$500,000   | -           | -         | -         | \$1,268,000 |
|                  | \$3,073,000 | \$3,920,000 | \$1,530,000 | \$725,000 | \$300,000 | \$9,548,000 |

| Funding Sources                |             |             |             |           |           |             |
|--------------------------------|-------------|-------------|-------------|-----------|-----------|-------------|
| Source                         | 2021        | 2022        | 2023        | 2024      | 2025      | Total       |
| Borrowing                      | \$2,800,000 | \$3,920,000 | \$1,280,000 | \$725,000 | \$300,000 | \$9,025,000 |
| General Obligation Bonds/Notes | \$2,800,000 | \$3,920,000 | \$1,280,000 | \$725,000 | \$300,000 | \$9,025,000 |
| Donations & Outside Funding    | -           | -           | \$250,000   | -         | -         | \$250,000   |
| Donations                      | -           | -           | \$250,000   | -         | -         | \$250,000   |
| Other                          | \$218,000   | -           | -           | -         | -         | \$218,000   |
| Existing Bond Funds            | \$218,000   | -           | -           | -         | -         | \$218,000   |
| Taxation                       | \$55,000    | -           | -           | -         | -         | \$55,000    |
| Room Tax                       | \$55,000    | -           | -           | -         | -         | \$55,000    |
|                                | \$3,073,000 | \$3,920,000 | \$1,530,000 | \$725,000 | \$300,000 | \$9,548,000 |