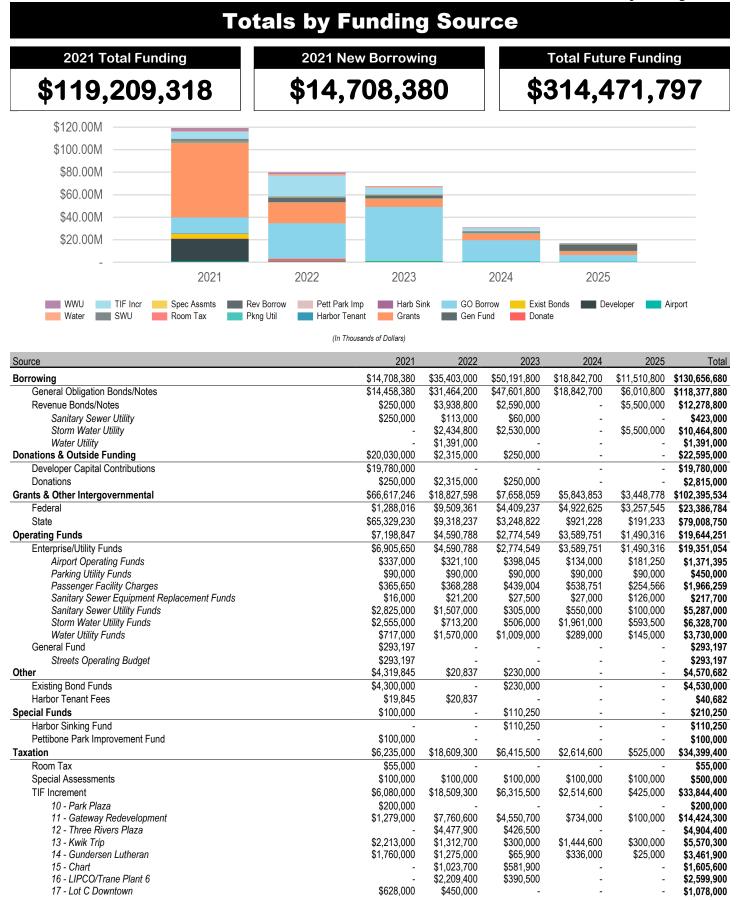

2021 to 2025 Capital Projects Budget CPC Draft - w/Mayor's/Utilities Amendments 6/22/20

6/22/2020

|                           |               |              |              | Tota         | ls by Fund   | ing Source    |
|---------------------------|---------------|--------------|--------------|--------------|--------------|---------------|
| New Borrowing Sub-Total   | \$14,708,380  | \$35,403,000 | \$50,191,800 | \$18,842,700 | \$11,510,800 | \$130,656,680 |
| City Funded Sub-Total     | \$32,562,072  | \$58,623,925 | \$59,722,099 | \$25,047,051 | \$13,526,116 | \$189,481,263 |
| Non-City Funded Sub-Total | \$86,647,246  | \$21,142,598 | \$7,908,059  | \$5,843,853  | \$3,448,778  | \$124,990,534 |
|                           | \$119,209,318 | \$79,766,523 | \$67,630,158 | \$30,890,904 | \$16,974,894 | \$314,471,797 |