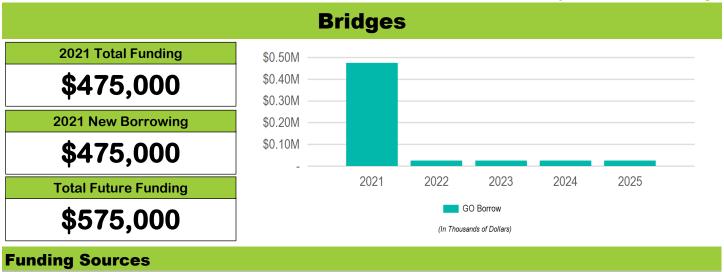

# **Totals by Expenditure Category**

| •                                   |                       |                          |                        | 0000                   |                       |                          |
|-------------------------------------|-----------------------|--------------------------|------------------------|------------------------|-----------------------|--------------------------|
| Category                            | 2021                  | 2022                     | 2023                   | 2024                   | 2025                  | Total                    |
| Equipment                           | \$4,195,350           | \$5,931,000              | \$4,373,000            | \$4,413,000            | \$3,558,500           | \$22,470,850             |
| Equipment and Tools                 | \$523,350             | \$284,000                | \$230,000              | \$275,000              | \$411,000             | \$1,723,350              |
| Technology Hardware and Software    | \$199,000             | \$670,000                | \$914,000              | \$736,000              | \$610,000             | \$3,129,000              |
| Vehicles and Attachments            | \$3,473,000           | \$4,977,000              | \$3,229,000            | \$3,402,000            | \$2,537,500           | \$17,618,500             |
| Infrastructure                      | \$13,471,038          | \$31,676,086             | \$14,289,950           | \$5,019,300            | \$2,421,300           | \$66,877,674             |
| Bridges                             | \$475,000             | \$25,000                 | \$25,000               | \$25,000               | \$25,000              | \$575,000                |
| Fiber                               | \$70,000              | \$90,000                 | \$70,000               | \$70,000               | \$70,000              | \$370,000                |
| Harbors, Docks and Waterways        | \$99,225              | \$1,304,186              | \$1,811,250            | \$1,260,000            | \$1,200,000           | \$5,674,661              |
| Special Projects                    | \$50,000              | \$500,000                | -                      | -                      | -                     | \$550,000                |
| Streets                             | \$12,656,813          | \$28,041,900             | \$12,263,700           | \$3,544,300            | \$1,006,300           | \$57,513,013             |
| Bicycle and Pedestrian Improvements | \$100,000             | \$100,000                | \$100,000              | \$100,000              | \$100,000             | \$500,000                |
| DOT Projects                        | \$170,000             | -                        | -                      | -                      | -                     | \$170,000                |
| Street Improvements                 | \$715,000             | \$435,000                | \$300,000              | -                      | \$25,000              | \$1,475,000              |
| Total Street Reconstruction         | \$11,531,813          | \$27,206,900             | \$11,613,700           | \$3,244,300            | \$881,300             | \$54,478,013             |
| Traffic Signals                     | \$140,000             | \$300,000                | \$250,000<br>\$120,000 | \$200,000<br>\$120,000 | -<br>¢100.000         | \$890,000                |
| Streetscaping                       | \$120,000             | \$1,715,000              | \$120,000              | \$120,000              | \$120,000             | \$2,195,000              |
| Boulevard Trees                     | -<br>\$20.000         | \$75,000<br>\$1,480,000  | -<br>\$20,000          | -<br>\$20.000          | -<br>\$20,000         | \$75,000                 |
| Street Lighting<br>Streetscaping    | \$20,000<br>\$100,000 | \$1,460,000<br>\$160,000 | \$20,000<br>\$100,000  | \$20,000<br>\$100,000  | \$20,000<br>\$100,000 | \$1,560,000<br>\$560,000 |
| Planning & Community Development    | \$100,000             | \$1,779,000              | \$100,000              | \$700,000<br>\$700,000 | \$720,500             | \$360,000                |
| Economic Development                | \$19,830,000          | \$150,000                | \$100,000              | \$100,000              | \$100,000             | \$20,280,000             |
| Facade Rennovation                  | \$50,000              | \$100,000                | \$100,000              | \$100,000              | \$100,000             | \$450,000                |
| Other                               | φ00,000               | \$50,000                 | φ100,000<br>-          | φ100,000<br>-          | φ100,000<br>-         | \$50,000                 |
| Riverside North                     | \$19.780.000          | 400,000                  | -                      | -                      | -                     | \$19,780,000             |
| Floodplain Improvements             | \$800,000             | \$600,000                | \$600,000              | \$400,000              | \$400,000             | \$2,800,000              |
| Housing Rehabilitation              | \$400,000             | \$350,000                | \$350,000              | \$200,000              | \$200,000             | \$1,500,000              |
| Miscellaneous                       | \$286,930             | \$600,000                | \$1,020,500            | -                      | \$20,500              | \$1,927,930              |
| Neighborhoods                       | \$650,000             | \$79,000                 | -                      | -                      | -                     | \$729,000                |
| Public Buildings & Parks            | \$11,927,000          | \$31,561,237             | \$42,618,708           | \$18,242,604           | \$4,464,594           | \$108,814,143            |
| Airport                             | \$2,402,000           | \$7,366,237              | \$7,097,108            | \$5,817,604            | \$3,064,594           | \$25,747,543             |
| Other Buildings                     | ¢2,102,000            | \$768,000                | \$450,000              | \$844,131              | \$2,484,661           | \$4,546,792              |
| Runways and Taxiways                | \$1,372,000           | \$6,465,737              | \$4,409,154            | \$4,918,473            | \$524,933             | \$17,690,297             |
| Terminal                            | \$1,030,000           | \$132,500                | \$2,237,954            | \$55,000               | \$55,000              | \$3,510,454              |
| Parks                               | \$3,654,000           | \$11,165,000             | \$2,250,000            | \$1,700,000            | \$1,100,000           | \$19,869,000             |
| Aquatics Facilities                 | -                     | -                        | -                      | \$200,000              | \$200,000             | \$400,000                |
| Boat Docks                          | \$2,000,000           | \$4,500,000              | -                      | -                      | -                     | \$6,500,000              |
| General Improvements                | \$904,000             | \$1,600,000              | -                      | -                      | -                     | \$2,504,000              |
| Recreation Facilities               | -                     | \$1,100,000              | \$1,300,000            | \$1,000,000            | \$400,000             | \$3,800,000              |
| Sports Facilities                   | \$600,000             | \$3,765,000              | \$750,000              | \$300,000              | \$300,000             | \$5,715,000              |
| Trails                              | \$150,000             | \$200,000                | \$200,000              | \$200,000              | \$200,000             | \$950,000                |
| Police & Fire Stations              | \$3,566,000           | \$9,610,000              | \$31,741,600           | \$10,000,000           | -                     | \$54,917,600             |
| Fire Stations                       | \$2,566,000           | \$9,610,000              | \$6,741,600            | -                      | -                     | \$18,917,600             |
| Police Stations                     | \$1,000,000           | -                        | \$25,000,000           | \$10,000,000           | -                     | \$36,000,000             |