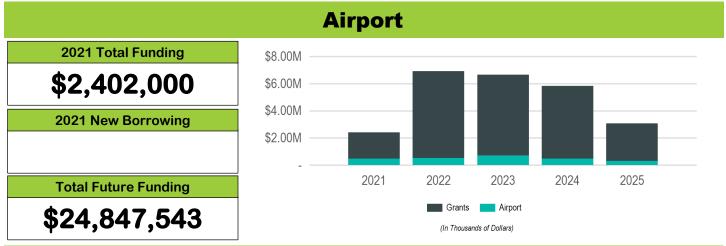

|                               |                               |
| Stormwater Utility                                              |                  |          |                  |                                   |                        | ¢500.000                      | ¢500.000                      |
| Borrowing - Revenue Bonds/Notes: Storm Water Utility            | -                | -        | -                | -                                 | -                      | \$500,000<br><b>\$500,000</b> | \$500,000<br>\$500,000        |
|                                                                 | -                | -        | •                | -                                 | -                      | <b>\$000,000</b>              | <b>\$</b> 000,000             |



## **Funding Sources**

| Source                           | 2021        | 2022        | 2023        | 2024        | 2025        | Total        |
|----------------------------------|-------------|-------------|-------------|-------------|-------------|--------------|
| Grants & Other Intergovernmental | \$1,924,350 | \$6,396,849 | \$5,937,059 | \$5,347,853 | \$2,755,028 | \$22,361,139 |
| Federal                          | \$256,500   | \$5,819,161 | \$3,968,237 | \$4,426,625 | \$2,563,795 | \$17,034,318 |
| State                            | \$1,667,850 | \$577,688   | \$1,968,822 | \$921,228   | \$191,233   | \$5,326,821  |
| Operating Funds                  | \$477,650   | \$519,388   | \$710,049   | \$469,751   | \$309,566   | \$2,486,404  |
| Enterprise/Utility Funds         | \$477