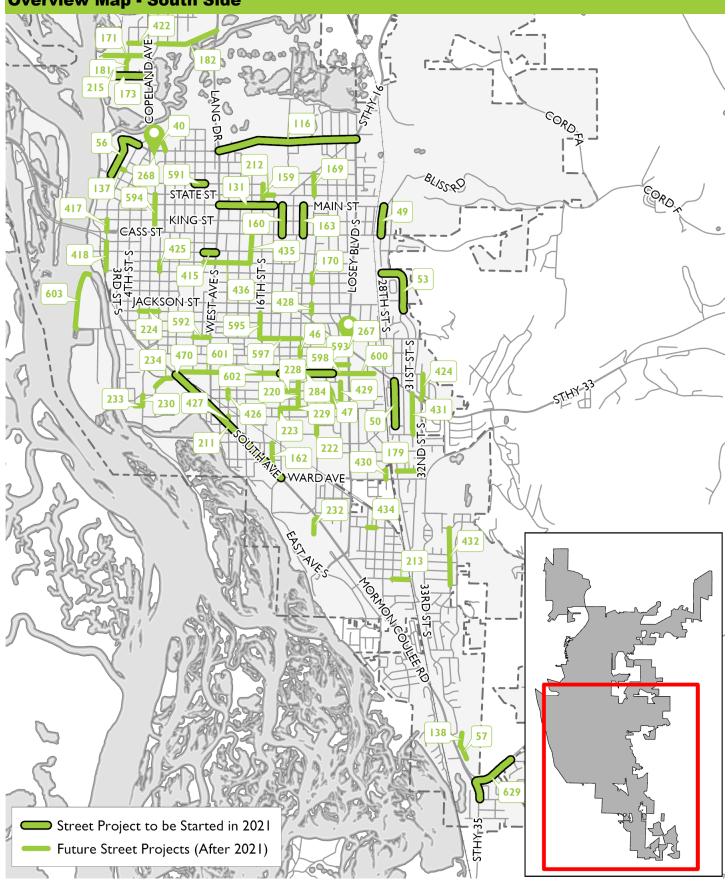

93,197    |
| Other                            | \$1,782,000  | -            | \$230,000    | -           | -           | \$2,012,000  |
| Existing Bond Funds              | \$1,782,000  | -            | \$230,000    | -           | -           | \$2,012,000  |
| Taxation                         | \$2,398,000  | \$10,474,300 | \$5,715,500  | \$2,214,600 | \$125,000   | \$20,927,400 |
| Special Assessments              | \$100,000    | \$100,000    | \$100,000    | \$100,000   | \$100,000   | \$500,000    |
| TIF Increment                    | \$2,298,000  | \$10,374,300 | \$5,615,500  | \$2,114,600 | \$25,000    | \$20,427,400 |
|                                  | \$14,032,813 | \$35,497,100 | \$14,291,700 | \$5,360,300 | \$4,066,300 | \$73,248,213 |



### **Overview Map - South Side**



| Requests                                                                                                                      |           |                               |           |           |      |      |                                 |
|-------------------------------------------------------------------------------------------------------------------------------|-----------|-------------------------------|-----------|-----------|------|------|---------------------------------|
| Funding Source                                                                                                                | Past      | 2021                          | 2022      | 2023      | 2024 | 2025 | Total                           |
| [51]: Airport Rd Lakeshore Dr. to Terminal Entrance