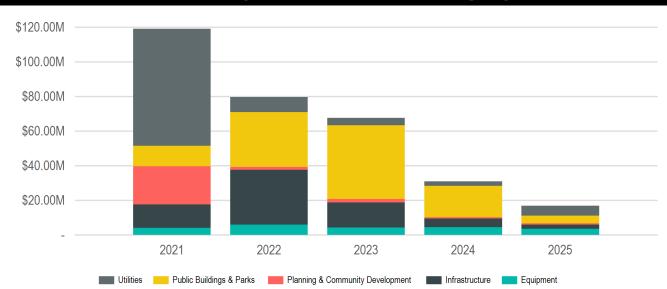

# **Totals by Expenditure Category**

| •                                   |                       |                          |                        | 0000                   |                       |                          |
|-------------------------------------|-----------------------|--------------------------|------------------------|------------------------|-----------------------|--------------------------|
| Category                            | 2021                  | 2022                     | 2023                   | 2024                   | 2025                  | Total                    |
| Equipment                           | \$4,195,350           | \$5,931,000              | \$4,373,000            | \$4,413,000            | \$3,558,500           | \$22,470,850             |
| Equipment and Tools                 | \$523,350             | \$284,000                | \$230,000              | \$275,000              | \$411,000             | \$1,723,350              |
| Technology Hardware and Software    | \$199,000             | \$670,000                | \$914,000              | \$736,000              | \$610,000             | \$3,129,000              |
| Vehicles and Attachments            | \$3,473,000           | \$4,977,000              | \$3,229,000            | \$3,402,000            | \$2,537,500           | \$17,618,500             |
| Infrastructure                      | \$13,471,038          | \$31,676,086             | \$14,289,950           | \$5,019,300            | \$2,421,300           | \$66,877,674             |
| Bridges                             | \$475,000             | \$25,000                 | \$25,000               | \$25,000               | \$25,000              | \$575,000                |
| Fiber                               | \$70,000              | \$90,000                 | \$70,000               | \$70,000               | \$70,000              | \$370,000                |
| Harbors, Docks and Waterways        | \$99,225              | \$1,304,186              | \$1,811,250            | \$1,260,000            | \$1,200,000           | \$5,674,661              |
| Special Projects                    | \$50,000              | \$500,000                | -                      | -                      | -                     | \$550,000                |
| Streets                             | \$12,656,813          | \$28,041,900             | \$12,263,700           | \$3,544,300            | \$1,006,300           | \$57,513,013             |
| Bicycle and Pedestrian Improvements | \$100,000             | \$100,000                | \$100,000              | \$100,000              | \$100,000             | \$500,000                |
| DOT Projects                        | \$170,000             | -                        | -                      | -                      | -                     | \$170,000                |
| Street Improvements                 | \$715,000             | \$435,000                | \$300,000              | -                      | \$25,000              | \$1,475,000              |
| Total Street Reconstruction         | \$11,531,813          | \$27,206,900             | \$11,613,700           | \$3,244,300            | \$881,300             | \$54,478,013             |
| Traffic Signals                     | \$140,000             | \$300,000                | \$250,000<br>\$120,000 | \$200,000<br>\$120,000 | -<br>¢100.000         | \$890,000                |
| Streetscaping                       | \$120,000             | \$1,715,000              | \$120,000              | \$120,000              | \$120,000             | \$2,195,000              |
| Boulevard Trees                     | -<br>\$20.000         | \$75,000<br>\$1,480,000  | -<br>\$20,000          | -<br>\$20.000          | -<br>\$20,000         | \$75,000                 |
| Street Lighting<br>Streetscaping    | \$20,000<br>\$100,000 | \$1,460,000<br>\$160,000 | \$20,000<br>\$100,000  | \$20,000<br>\$100,000  | \$20,000<br>\$100,000 | \$1,560,000<br>\$560,000 |
| Planning & Community Development    | \$100,000             | \$1,779,000              | \$100,000              | \$700,000<br>\$700,000 | \$720,500             | \$360,000                |
| Economic Development                | \$19,830,000          | \$150,000                | \$100,000              | \$100,000              | \$100,000             | \$20,280,000             |
| Facade Rennovation                  | \$50,000              | \$100,000                | \$100,000              | \$100,000              | \$100,000             | \$450,000                |
| Other                               | φ00,000               | \$50,000                 | φ100,000<br>-          | φ100,000<br>-          | φ100,000<br>-         | \$50,000                 |
| Riverside North                     | \$19.780.000          | 400,000                  | -                      | -                      | -                     | \$19,780,000             |
| Floodplain Improvements             | \$800,000             | \$600,000                | \$600,000              | \$400,000              | \$400,000             | \$2,800,000              |
| Housing Rehabilitation              | \$400,000             | \$350,000                | \$350,000              | \$200,000              | \$200,000             | \$1,500,000              |
| Miscellaneous                       | \$286,930             | \$600,000                | \$1,020,500            | -                      | \$20,500              | \$1,927,930              |
| Neighborhoods                       | \$650,000             | \$79,000                 | -                      | -                      | -                     | \$729,000                |
| Public Buildings & Parks            | \$11,927,000          | \$31,561,237             | \$42,618,708           | \$18,242,604           | \$4,464,594           | \$108,814,143            |
| Airport                             | \$2,402,000           | \$7,366,237              | \$7,097,108            | \$5,817,604            | \$3,064,594           | \$25,747,543             |
| Other Buildings                     | ¢2,102,000            | \$768,000                | \$450,000              | \$844,131              | \$2,484,661           | \$4,546,792              |
| Runways and Taxiways                | \$1,372,000           | \$6,465,737              | \$4,409,154            | \$4,918,473            | \$524,933             | \$17,690,297             |
| Terminal                            | \$1,030,000           | \$132,500                | \$2,237,954            | \$55,000               | \$55,000              | \$3,510,454              |
| Parks                               | \$3,654,000           | \$11,165,000             | \$2,250,000            | \$1,700,000            | \$1,100,000           | \$19,869,000             |
| Aquatics Facilities                 | -                     | -                        | -                      | \$200,000              | \$200,000             | \$400,000                |
| Boat Docks                          | \$2,000,000           | \$4,500,000              | -                      | -                      | -                     | \$6,500,000              |
| General Improvements                | \$904,000             | \$1,600,000              | -                      | -                      | -                     | \$2,504,000              |
| Recreation Facilities               | -                     | \$1,100,000              | \$1,300,000            | \$1,000,000            | \$400,000             | \$3,800,000              |
| Sports Facilities                   | \$600,000             | \$3,765,000              | \$750,000              | \$300,000              | \$300,000             | \$5,715,000              |
| Trails                              | \$150,000             | \$200,000                | \$200,000              | \$200,000              | \$200,000             | \$950,000                |
| Police & Fire Stations              | \$3,566,000           | \$9,610,000              | \$31,741,600           | \$10,000,000           | -                     | \$54,917,600             |
| Fire Stations                       | \$2,566,000           | \$9,610,000              | \$6,741,600            | -                      | -                     | \$18,917,600             |
| Police Stations                     | \$1,000,000           | -                        | \$25,000,000           | \$10,000,000           | -                     | \$36,000,000             |

### **Totals by Expenditure Category**

| Category                        | 2021          | 2022         | 2023         | 2024         | 2025         | Total         |
|---------------------------------|---------------|--------------|--------------|--------------|--------------|---------------|
| Public Buildings                | \$2,305,000   | \$3,420,000  | \$1,530,000  | \$725,000    | \$300,000    | \$8,280,000   |
| City Hall                       | \$1,750,000   | \$1,450,000  | \$800,000    | \$425,000    | \$300,000    | \$4,725,000   |
| La Crosse Center                | \$55,000      | \$800,000    | \$405,000    | \$50,000     | -            | \$1,310,000   |
| Library                         | \$500,000     | \$1,170,000  | \$325,000    | \$250,000    | -            | \$2,245,000   |
| Utilities                       | \$67,649,000  | \$8,819,200  | \$4,278,000  | \$2,516,000  | \$5,810,000  | \$89,072,200  |
| Sanitary Sewer/Wastewater       | \$65,075,000  | \$2,210,000  | \$365,000    | \$550,000    | \$100,000    | \$68,300,000  |
| Lift Stations                   | \$1,000,000   | \$370,000    | -            | \$100,000    | -            | \$1,470,000   |
| Sanitary Sewer Mains            | \$2,075,000   | \$1,840,000  | \$365,000    | \$450,000    | \$100,000    | \$4,830,000   |
| Wastewater Treatment Plant      | \$62,000,000  | -            | -            | -            | -            | \$62,000,000  |
| Storm Sewer/Stormwater          | \$2,097,000   | \$3,519,200  | \$2,936,000  | \$1,866,000  | \$5,710,000  | \$16,128,200  |
| Lift Stations                   | \$1,000,000   | -            | -            | -            | -            | \$1,000,000   |
| Other                           | \$50,000      | \$50,000     | \$50,000     | \$50,000     | \$50,000     | \$250,000     |
| Storm Sewer Mains               | \$1,047,000   | \$3,469,200  | \$2,886,000  | \$1,816,000  | \$5,660,000  | \$14,878,200  |
| Water                           | \$477,000     | \$3,090,000  | \$977,000    | \$100,000    | -            | \$4,644,000   |
| Watermains                      | \$277,000     | \$2,196,000  | \$477,000    | \$100,000    | -            | \$3,050,000   |
| Wells, Pumphouses and Reservoir | \$200,000     | \$894,000    | \$500,000    | -            | -            | \$1,594,000   |
|                                 | \$119,209,318 | \$79,766,523 | \$67,630,158 | \$30,890,904 | \$16,974,894 | \$314,471,797 |