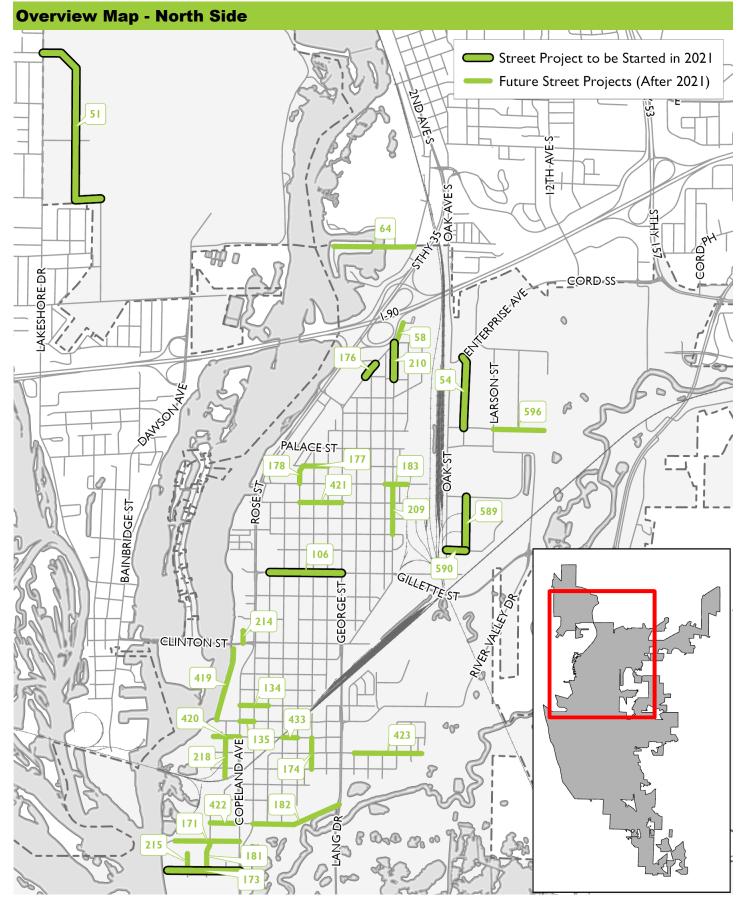

| -           | -           | \$293,197    |
| Other                            | \$1,782,000  | -            | \$230,000    | -           | -           | \$2,012,000  |
| Existing Bond Funds              | \$1,782,000  | -            | \$230,000    | -           | -           | \$2,012,000  |
| Taxation                         | \$2,398,000  | \$10,474,300 | \$5,715,500  | \$2,214,600 | \$125,000   | \$20,927,400 |
| Special Assessments              | \$100,000    | \$100,000    | \$100,000    | \$100,000   | \$100,000   | \$500,000    |
| TIF Increment                    | \$2,298,000  | \$10,374,300 | \$5,615,500  | \$2,114,600 | \$25,000    | \$20,427,400 |
|                                  | \$14,032,813 | \$35,497,100 | \$14,291,700 | \$5,360,300 | \$4,066,300 | \$73,248,213 |



### **Overview Map - South Side**



| Requests                                                                                                                      |           |                               |           |           |      |      |                                 |
|-------------------------------------------------------------------------------------------------------------------------------|-----------|-------------------------------|-----------|-----------|------|------|---------------------------------|
| Funding Source                                                                                                                | Past      | 2021                          | 2022      | 2023      | 2024 | 2025 | Total                           |
| [51]: Airport Rd Lake