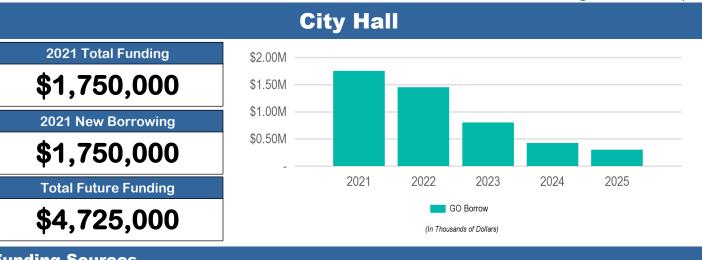

| Sub Groups       |             |             |             |           |           |             |
|------------------|-------------|-------------|-------------|-----------|-----------|-------------|
| Sub Group        | 2021        | 2022        | 2023        | 2024      | 2025      | Total       |
| City Hall        | \$1,750,000 | \$1,450,000 | \$800,000   | \$425,000 | \$300,000 | \$4,725,000 |
| La Crosse Center | \$55,000    | \$800,000   | \$405,000   | \$50,000  | -         | \$1,310,000 |
| Library          | \$500,000   | \$1,170,000 | \$325,000   | \$250,000 | -         | \$2,245,000 |
| Others           | \$768,000   | \$500,000   | -           | -         | -         | \$1,268,000 |
|                  | \$3,073,000 | \$3,920,000 | \$1,530,000 | \$725,000 | \$300,000 | \$9,548,000 |

| Funding Sources                |             |             |             |           |           |             |
|--------------------------------|-------------|-------------|-------------|-----------|-----------|-------------|
| Source                         | 2021        | 2022        | 2023        | 2024      | 2025      | Total       |
| Borrowing                      | \$2,800,000 | \$3,920,000 | \$1,280,000 | \$725,000 | \$300,000 | \$9,025,000 |
| General Obligation Bonds/Notes | \$2,800,000 | \$3,920,000 | \$1,280,000 | \$725,000 | \$300,000 | \$9,025,000 |
| Donations & Outside Funding    | -           | -           | \$250,000   | -         | -         | \$250,000   |
| Donations                      | -           | -           | \$250,000   | -         | -         | \$250,000   |
| Other                          | \$218,000   | -           | -           | -         | -         | \$218,000   |
| Existing Bond Funds            | \$218,000   | -           | -           | -         | -         | \$218,000   |
| Taxation                       | \$55,000    | -           | -           | -         | -         | \$55,000    |
| Room Tax                       | \$55,000    | -           | -           | -         | -         | \$55,000    |
|                                | \$3,073,000 | \$3,920,000 | \$1,530,000 | \$725,000 | \$300,000 | \$9,548,000 |

### **Overview Map**

| Source         2021         2022         2023         2024         2025         Total           Borrowing         \$1,750,000         \$1,450,000         \$800,000         \$425,000         \$300,000         \$4725,000           General Obligation Bonds/Notes         \$1,750,000         \$1,450,000         \$800,000         \$425,000         \$300,000         \$4725,000           Requests         stan,500,000         \$41,50,000         \$800,000         \$425,000         \$300,000         \$47,25,000           Requests         stan,500,000         \$41,50,000         \$40,25,000         \$47,25,000         \$47,25,000           Gonde and Buildings         stan,500,000         -         -         \$1,500,000         -         \$1,500,000           Grounds and Buildings, Information Treahnetary         \$1,500,000         -         -         \$1,500,000           Grounds and Buildings, Information Treahnetary         \$250,000         \$250,000         -         -         \$500,000           Grounds and Buildings, Information Treahnetary         S250,000         \$450,000         -         \$500,000           Grounds and Buildings, Information Treahnetary         S250,000         \$450,000         -         \$500,000           Grounds and Buildings, Information Treahnetary         S250,000                                                                                                                                                                        | Funding Sources                                     |      |                  |             |                  |           |           |                  |
|--------------------------------------------------------------------------------------------------------------------------------------------------------------------------------------------------------------------------------------------------------------------------------------------------------------------------------------------------------------------------------------------------------------------------------------------------------------------------------------------------------------------------------------------------------------------------------------------------------------------------------------------------------------------------------------------------------------------------------------------------------------------------------------------------------------------------------------------------------------------------------------------------------------------------------------------------------------------------------------------------------------------------------------------------------------------------------------------------------------------------------------------------------------------------------------------------------------------------------------------------------------------------------------------------------------------------------------------------------------------------------------------------------------------------------------------------------------------------------------------------------------------------------------|-----------------------------------------------------|------|------------------|-------------|------------------|-----------|-----------|------------------|
| General Obligation Bonds/Notes         \$1,750,000         \$1450,000         \$4025,000         \$425,000         \$425,000         \$4725,000           Requests         standing Source         Past         2021         2022         2023         2024         2025         Total           (F43): City Hall Lobby Renovation         -         -         -         \$1,500,000         -         -         \$1,500,000         -         -         \$1,500,000         -         -         \$1,500,000         -         -         \$1,500,000         -         -         \$1,500,000         -         -         \$1,500,000         -         -         \$1,500,000         -         -         \$1,500,000         -         -         \$1,500,000         -         -         \$1,500,000         -         -         \$1,500,000         -         \$1,500,000         -         \$1,500,000         -         \$1,500,000         -         \$1,500,000         -         \$1,500,000         -         \$1,500,000         -         \$1,500,000         -         \$1,500,000         -         \$1,500,000         -         \$1,500,000         -         \$500,000         -         \$500,000         -         \$500,000         -         \$500,000         -         \$500,000         - <th>Source</th> <th></th> <th>2021</th> <th>2022</th> <th>2023</th> <th>2024</th> <th>2025</th> <th>Total</th>                                                                                                        | Source                                              |      | 2021             | 2022        | 2023             | 2024      | 2025      | Total            |
| General Obligation Bonds/Notes         \$1,750,000         \$1450,000         \$4025,000         \$425,000         \$425,000         \$4725,000           Requests         standing Source         Past         2021         2022         2023         2024         2025         Total           (F43): City Hall Lobby Renovation         -         -         -         \$1,500,000         -         -         \$1,500,000         -         -         \$1,500,000         -         -         \$1,500,000         -         -         \$1,500,000         -         -         \$1,500,000         -         -         \$1,500,000         -         -         \$1,500,000         -         -         \$1,500,000         -         -         \$1,500,000         -         -         \$1,500,000         -         -         \$1,500,000         -         \$1,500,000         -         \$1,500,000         -         \$1,500,000         -         \$1,500,000         -         \$1,500,000         -         \$1,500,000         -         \$1,500,000         -         \$1,500,000         -         \$1,500,000         -         \$1,500,000         -         \$500,000         -         \$500,000         -         \$500,000         -         \$500,000         -         \$500,000         - <td>Borrowing</td> <td></td> <td>\$1,750,000</td> <td>\$1,450,000</td> <td>\$800,000</td> <td>\$425,000</td> <td>\$300,000</td> <td>\$4,725,000</td>                                                                  | Borrowing                                           |      | \$1,750,000      | \$1,450,000 | \$800,000        | \$425,000 | \$300,000 | \$4,725,000      |
| Sti,750,000         \$1,750,000         \$425,000         \$425,000         \$425,000         \$4725,000           Requests         Past         2021         2022         2023         2024         2025         Total           [Ending Source         Past         2021         2022         2023         2024         2025         Total           [Ending Source         Past         2021         2022         2023         2024         2025         Total           [Ending Source         Past         2021         2022         2023         2024         2025         Total           [Ending Source         Past         2021         2022         2023         2024         2025         Total           [Ending Source         Past         2021         2022         2023         2024         2025         Total           [Ending Source         \$150,000         -         -         \$1,500,000         -         \$1,500,000         \$150,000         \$250,000         \$250,000         \$250,000         -         \$500,000         \$500,000         \$500,000         \$500,000         \$500,000         \$250,000         \$250,000         \$250,000         \$250,000         \$200,000         \$200,000         \$200,000         \$200,0                                                                                                                                                                                                                                                          | General Obligation Bonds/Notes                      |      |                  | \$1,450,000 | \$800,000        | \$425,000 | \$300,000 |                  |
| Funding Source         Past         2021         2022         2023         2024         2025         Total           [645]: City Hall Lobby Renovation         Grounds and Buildings         -         -         -         \$1,500,000         -         -         -         \$1,500,000         -         -         -         \$1,500,000         -         -         -         \$1,500,000         -         -         -         \$1,500,000         -         -         -         \$1,500,000         -         -         -         \$1,500,000         -         -         -         \$1,500,000         -         -         \$1,500,000         -         -         \$1,500,000         -         -         \$500,000         -         \$500,000         -         \$500,000         -         \$500,000         -         \$500,000         -         \$500,000         -         \$500,000         -         \$500,000         -         \$500,000         -         \$500,000         -         \$500,000         -         \$500,000         -         \$500,000         -         \$500,000         -         \$500,000         -         \$500,000         -         \$500,000         5200,000         \$200,000         \$200,000         \$200,000         \$200,000         \$                                                                                                                                                                                                                                       |                                                     |      |                  |             | \$800,000        | \$425,000 | \$300,000 |                  |
| [645]: City Hall Lobby Renovation           Grownis and Buildings           Borrowing - General Obligation Bonds/Notes         \$1,500,000           [509]: City Hall Council Chambers           Grownis - General Obligation Bonds/Notes         \$250,000           [502]: City Hall Council Chambers           Growning - General Obligation Bonds/Notes         \$250,000           [562]: City Hall Air Handler Replacement           Growning - General Obligation Bonds/Notes         \$250,000           [562]: City Hall Sth Floor Remodel           Information Technology         \$450,000           Borrowing - General Obligation Bonds/Notes         -           -         \$450,000           Station Bonds/Notes         -           -         \$450,000           [163]: City Hall Sth Floor Remodel           Information Technology           Borrowing - General Obligation Bonds/Notes           -         \$450,000           563]: City Hall Sth Floor Remodel           Information Technology           Borrowing - General Obligation Bonds/Notes           -         \$400,000           [563]: City Hall Windows, Air Seal Replacements           Grownis and Buildings           Borrowing - General Obligation Bonds/Notes           -         \$200,000                                                                                                                                                                                                                                              | Requests                                            |      |                  |             |                  |           |           |                  |
| Grounds and Buildings         -         -         \$1,500,000           Borrowing - General Obligation Bonds/Notes         -         -         \$1,500,000           [509]: City Hall Council Chambers         -         -         \$1,500,000           Grounds and Buildings: Information Technology         -         -         \$500,000           Borrowing - General Obligation Bonds/Notes         -         \$250,000         -         -         \$500,000           Grounds and Buildings: Information Technology         -         -         \$500,000         -         -         \$500,000           Grounds and Buildings: Information Technology         -         \$450,000         \$450,000         -         -         \$500,000           Grounds and Buildings         -         \$450,000         \$450,000         -         -         \$900,000           [162]: City Hall Sth Floor Remodel         -         \$450,000         \$450,000         -         -         \$400,000           [163]: City Hall Windows, Air Seal Replacements         -         \$400,000         -         -         \$400,000           Grounds and Buildings         -         -         \$400,000         -         -         \$400,000           [163]: City Hall Windows, Air Seal Replacements         -                                                                                                                                                                                                                 | Funding Source                                      | Past | 2021             | 2022        | 2023             | 2024      | 2025      | Total            |
| Borrowing - General Obligation Bonds/Notes         -         -         -         \$ 1,500,000           [509]: City Hall Council Chambers         -         -         -         \$ 1,500,000           [Grounds and Buildings: Information Technology         -         -         -         \$ 520,000           [Grounds and Buildings: Information Technology         -         -         -         \$ 500,000           [Grounds and Buildings         -         -         \$ 4450,000         -         -         \$ 500,000           [Grounds and Buildings         -         -         \$ 4450,000         -         -         \$ 900,000           [Atle]: City Hall Sth Floor Remodel         -         -         \$ 4400,000         -         -         \$ 4400,000           [Atle]: City Hall Sth Floor Remodel         -         -         \$ 4400,000         -         -         \$ 4400,000           [Atle: City Hall Windows, Air Seal Replacements         -         -         \$ 200,000         \$ 200,000                                                                                                                                                                                                                                               |                                                     |      |                  |             |                  |           |           |                  |
| -         \$1,500,000         -         -         \$1,500,000           [509]: City Hall Council Chambers         Grounds and Buildings; Information Technology         Borrowing - General Obligation Bonds/Notes         -         \$500,000           Borrowing - General Obligation Bonds/Notes         -         \$250,000         \$250,000         -         -         \$500,000           [562]: City Hall Air Handler Replacement         -         \$250,000         \$2450,000         -         -         \$500,000           [562]: City Hall Sth Floor Remodel         -         \$450,000         \$450,000         -         \$900,000           [416]: City Hall Sth Floor Remodel         -         \$4450,000         \$450,000         -         \$900,000           [663]: City Hall Windows, Air Seal Replacements         -         \$4400,000         -         \$400,000           [663]: City Hall Plumbing Repairs/Bathroom Remodel         -         \$200,000         \$200,000         \$200,000         \$200,000         \$200,000         \$400,000           [661]: City Hall Plumbing Repairs/Bathroom Remodel         -         \$100,000         \$100,000         \$100,000         \$100,000         \$400,000           [661]: City Hall Plumbing Repairs/Bathroom Remodel         -         \$100,000         \$100,000         \$100,000         \$100,000                                                                                                                                 |                                                     |      | ¢1 500 000       |             |                  |           |           | ¢4 500 000       |
| [509]: City Hall Council Chambers         5250,000         \$250,000         -         -         \$500,000           Borrowing - General Obligation Bonds/Notes         -         \$250,000         \$250,000         -         -         \$500,000           [662]: City Hall Air Handler Replacement         -         \$450,000         \$450,000         -         -         \$900,000           Borrowing - General Obligation Bonds/Notes         -         -         \$450,000         -         -         \$900,000           Idmation Technology         -         -         \$450,000         -         -         \$900,000           Idmation Technology         -         -         \$450,000         -         -         \$900,000           Idmation Technology         -         -         \$400,000         -         -         \$400,000           Idmation Technology         -         -         \$400,000         -         -         \$400,000           Idmation Technology         -         -         \$400,000         -         -         \$400,000           Idmation Technology         -         -         \$200,000         \$200,000         \$200,000         \$200,000         \$200,000         \$200,000         \$200,000         \$200,000         \$                                                                                                                                                                                                                                           | Borrowing - General Obligation Bonds/Notes          | -    |                  | -           | -                | -         | -         |                  |
| Grounds and Buildings: Information Technology         -         \$250,000         \$250,000         -         -         \$500,000           Borrowing - General Obligation Bonds/Notes         -         \$450,000         \$250,000         -         -         \$500,000           Borrowing - General Obligation Bonds/Notes         -         -         \$450,000         -         -         \$900,000           Borrowing - General Obligation Bonds/Notes         -         -         \$450,000         -         -         \$900,000           [416]: City Hall Sth Floor Remodel         -         -         \$440,000         -         -         \$400,000           Information Technology         -         -         \$400,000         -         -         \$400,000           [663]: City Hall Windows, Air Seal Replacements         -         -         \$400,000         -         -         \$400,000           [661]: City Hall Plumbing Repairs/Bathroom Remodel         -         -         \$200,000         \$200,000         \$200,000         \$200,000         \$200,000         \$100,000         \$100,000         \$100,000         \$100,000         \$100,000         \$100,000         \$100,000         \$100,000         \$100,000         \$100,000         \$100,000         \$100,000         \$100,000         \$100,0                                                                                                                                                                        |                                                     | -    | \$1,300,000      | -           | -                | -         | -         | \$1,500,000      |
| Borrowing - General Obligation Bonds/Notes         -         \$250,000         \$250,000         -         -         -         \$500,000           [562]: City Hall Air Handler Replacement         -         \$450,000         -         -         -         \$500,000           [562]: City Hall Air Handler Replacement         -         -         \$450,000         -         -         \$900,000           [67: City Hall Sth Floor Remodel         -         -         \$450,000         -         -         \$900,000           [1653]: City Hall Sth Floor Remodel         -         -         \$400,000         -         -         \$400,000           [663]: City Hall Windows, Air Seal Replacements         -         -         \$400,000         -         -         \$400,000           [661]: City Hall Plumbing Repairs/Bathroom Remodel         -         -         \$200,000         \$200,000         \$200,000         \$200,000         \$200,000         \$200,000         \$200,000         \$200,000         \$200,000         \$200,000         \$200,000         \$200,000         \$200,000         \$200,000         \$200,000         \$200,000         \$200,000         \$200,000         \$200,000         \$200,000         \$200,000         \$200,000         \$200,000         \$200,000         \$200,000         \$200,000                                                                                                                                                                   | [509]: City Hall Council Chambers                   |      |                  |             |                  |           |           |                  |
| -       \$250,000       \$250,000       -       -       \$500,000         [562]: City Hall Air Handler Replacement       -       -       \$450,000       \$450,000       -       -       \$900,000         Borrowing - General Obligation Bonds/Notes       -       -       \$450,000       \$450,000       -       -       \$900,000         [416]: City Hall Sth Floor Remodel       -       -       \$450,000       -       -       \$900,000         [416]: City Hall Sth Floor Remodel       -       -       \$400,000       -       -       \$400,000         Borrowing - General Obligation Bonds/Notes       -       -       \$400,000       -       -       \$400,000         [563]: City Hall Windows, Air Seal Replacements       -       -       \$400,000       -       -       \$400,000         [563]: City Hall Plumbing Repairs/Bathroom Remodel       -       -       \$200,000       \$200,000       \$200,000       \$200,000       \$200,000       \$200,000       \$200,000       \$200,000       \$200,000       \$200,000       \$200,000       \$200,000       \$200,000       \$200,000       \$200,000       \$200,000       \$200,000       \$200,000       \$200,000       \$200,000       \$200,000       \$200,000       \$200,000       \$200,000       \$200                                                                                                                                                                                                                                        |                                                     | -    | \$250,000        | \$250,000   |                  | -         | -         | \$500.000        |
| [562]: City Hall Air Handler Replacement         Grounds and Buildings         Borrowing - General Obligation Bonds/Notes         -       \$450,000         [416]: City Hall 5th Floor Remodel         Information Technology         Borrowing - General Obligation Bonds/Notes         -       \$400,000         [563]: City Hall Windows, Air Seal Replacements         Grounds and Buildings         Borrowing - General Obligation Bonds/Notes         -       \$200,000         [561]: City Hall Windows, Air Seal Replacements         Grounds and Buildings         Borrowing - General Obligation Bonds/Notes         -       \$200,000         \$200,000       \$200,000         \$200,000       \$200,000         \$200,000       \$200,000         \$200,000       \$200,000         Borrowing - General Obligation Bonds/Notes       -         -       \$100,000         Borrowing - General Obligation Bonds/Notes       -         -       \$100,000         \$100,000       \$100,000         \$100,000       \$100,000         \$100,000       \$100,000         \$100,000       \$100,000         \$100,000       \$100,000         Borrowing - General Obl                                                                                                                                                                                                                                                                                                                                                         | borrowing - General Obligation Bonds/Notes          |      |                  | 1 1         |                  | -         |           | . ,              |
| Grounds and Buildings         -         \$450,000         \$450,000         -         \$900,000           [416]: City Hall Sth Floor Remodel         -         \$450,000         \$450,000         -         -         \$900,000           [416]: City Hall Sth Floor Remodel         -         -         \$400,000         -         -         \$400,000           [663]: City Hall Windows, Air Seal Replacements         -         -         \$400,000         -         -         \$400,000           [563]: City Hall Windows, Air Seal Replacements         -         -         \$200,000         \$200,000         \$200,000         \$200,000         \$200,000         \$200,000         \$200,000         \$200,000         \$200,000         \$200,000         \$200,000         \$200,000         \$200,000         \$200,000         \$200,000         \$200,000         \$200,000         \$200,000         \$200,000         \$200,000         \$200,000         \$200,000         \$200,000         \$200,000         \$200,000         \$200,000         \$200,000         \$200,000         \$200,000         \$200,000         \$200,000         \$200,000         \$200,000         \$200,000         \$200,000         \$200,000         \$200,000         \$200,000         \$200,000         \$200,000         \$200,000         \$200,000         \$200,000         \$100,000 <td></td> <td></td> <td><i>\</i>200,000</td> <td>φ200,000</td> <td></td> <td></td> <td></td> <td><i>\</i>000,000</td>          |                                                     |      | <i>\</i> 200,000 | φ200,000    |                  |           |           | <i>\</i> 000,000 |
| Borrowing - General Obligation Bonds/Notes         -         \$450,000         \$450,000         -         \$900,000           [416]: City Hall Sth Floor Remodel         Information Technology         -         -         \$400,000         -         -         \$400,000           Borrowing - General Obligation Bonds/Notes         -         -         \$400,000         -         -         \$400,000           [63]: City Hall Windows, Air Seal Replacements         -         -         \$200,000         \$200,000         \$200,000         \$200,000         \$200,000         \$200,000         \$200,000         \$200,000         \$200,000         \$200,000         \$200,000         \$200,000         \$200,000         \$200,000         \$200,000         \$200,000         \$200,000         \$200,000         \$200,000         \$200,000         \$200,000         \$200,000         \$200,000         \$200,000         \$200,000         \$200,000         \$200,000         \$200,000         \$200,000         \$200,000         \$200,000         \$200,000         \$200,000         \$200,000         \$200,000         \$200,000         \$200,000         \$200,000         \$200,000         \$200,000         \$200,000         \$200,000         \$200,000         \$200,000         \$200,000         \$200,000         \$200,000         \$200,000         \$200,000         \$200,0                                                                                                         | [562]: City Hall Air Handler Replacement            |      |                  |             |                  |           |           |                  |
| -         -         \$450,000         -         -         \$900,000           [416]: City Hall 5th Floor Remodel         Information Technology         -         -         \$400,000         -         -         \$400,000           Borrowing - General Obligation Bonds/Notes         -         -         \$400,000         -         -         \$400,000           [563]: City Hall Windows, Air Seal Replacements         -         -         \$200,000         \$200,000         \$200,000         \$200,000         \$200,000         \$200,000         \$200,000         \$200,000         \$200,000         \$200,000         \$200,000         \$200,000         \$200,000         \$200,000         \$200,000         \$200,000         \$200,000         \$200,000         \$200,000         \$200,000         \$200,000         \$200,000         \$200,000         \$200,000         \$200,000         \$200,000         \$200,000         \$200,000         \$200,000         \$200,000         \$200,000         \$200,000         \$200,000         \$200,000         \$200,000         \$200,000         \$200,000         \$200,000         \$200,000         \$200,000         \$200,000         \$200,000         \$200,000         \$200,000         \$200,000         \$200,000         \$200,000         \$200,000         \$100,000         \$100,000         \$100,000         \$                                                                                                                          |                                                     | -    | -                | \$450,000   | \$450,000        | -         | -         | \$900.000        |
| [416]: City Hall 5th Floor Remodel         Information Technology         Borrowing - General Obligation Bonds/Notes       -       \$400,000       -       -       \$400,000         [563]: City Hall Windows, Air Seal Replacements         Grounds and Buildings       -       \$200,000       \$200,000       \$200,000       \$200,000       \$200,000       \$200,000       \$200,000       \$200,000       \$200,000       \$200,000       \$200,000       \$200,000       \$200,000       \$200,000       \$200,000       \$200,000       \$200,000       \$200,000       \$200,000       \$200,000       \$200,000       \$200,000       \$200,000       \$200,000       \$200,000       \$200,000       \$200,000       \$200,000       \$200,000       \$200,000       \$200,000       \$200,000       \$200,000       \$200,000       \$200,000       \$200,000       \$200,000       \$200,000       \$200,000       \$200,000       \$200,000       \$200,000       \$200,000       \$200,000       \$200,000       \$200,000       \$200,000       \$200,000       \$200,000       \$200,000       \$200,000       \$200,000       \$200,000       \$200,000       \$200,000       \$200,000       \$200,000       \$200,000       \$400,000       [6541]: City Hall Patking Cable Replacement       Information Technology       Information Technology       Information Technology <td>Borrowing - Ocheral Obligation Bondariotes</td> <td></td> <td>-</td> <td>1 1</td> <td>1</td> <td>-</td> <td>-</td> <td></td> | Borrowing - Ocheral Obligation Bondariotes          |      | -                | 1 1         | 1                | -         | -         |                  |
| Information Technology         Borrowing - General Obligation Bonds/Notes         -         -         \$400,000         -         -         -         \$400,000           563]: City Hall Windows, Air Seal Replacements         Grounds and Buildings         -         -         \$200,000         \$200,000         \$200,000         \$200,000         \$200,000         \$200,000         \$200,000         \$200,000         \$200,000         \$200,000         \$200,000         \$200,000         \$200,000         \$200,000         \$200,000         \$200,000         \$200,000         \$200,000         \$200,000         \$200,000         \$200,000         \$200,000         \$200,000         \$200,000         \$200,000         \$200,000         \$200,000         \$200,000         \$200,000         \$200,000         \$200,000         \$200,000         \$200,000         \$200,000         \$200,000         \$200,000         \$200,000         \$200,000         \$200,000         \$200,000         \$200,000         \$200,000         \$200,000         \$200,000         \$200,000         \$200,000         \$200,000         \$200,000         \$200,000         \$200,000         \$100,000         \$100,000         \$100,000         \$100,000         \$100,000         \$100,000         \$100,000         \$100,000         \$100,000         \$100,000         \$100,000         \$100,000         \$100                                                                                 |                                                     |      |                  | •,          | <i>••••</i> ,••• |           |           | <i>+•••</i> ,••• |
| Borrowing - General Obligation Bonds/Notes       -       -       \$400,000       -       -       \$400,000         [563]: City Hall Windows, Air Seal Replacements       -       -       \$200,000       \$200,000       \$200,000       \$200,000       \$200,000       \$200,000       \$200,000       \$200,000       \$200,000       \$200,000       \$200,000       \$200,000       \$200,000       \$200,000       \$200,000       \$200,000       \$200,000       \$200,000       \$200,000       \$200,000       \$200,000       \$200,000       \$200,000       \$200,000       \$200,000       \$200,000       \$200,000       \$200,000       \$200,000       \$200,000       \$200,000       \$200,000       \$200,000       \$200,000       \$200,000       \$200,000       \$200,000       \$200,000       \$200,000       \$200,000       \$200,000       \$200,000       \$200,000       \$200,000       \$200,000       \$200,000       \$200,000       \$200,000       \$200,000       \$200,000       \$200,000       \$200,000       \$200,000       \$200,000       \$200,000       \$200,000       \$200,000       \$200,000       \$200,000       \$200,000       \$200,000       \$200,000       \$200,000       \$100,000       \$100,000       \$100,000       \$100,000       \$100,000       \$100,000       \$100,000       \$100,000       \$100,000       <                                                                                                                                           |                                                     |      |                  |             |                  |           |           |                  |
| -       -       \$400,000       -       -       -       \$400,000         [563]: City Hall Windows, Air Seal Replacements       -       -       \$200,000       \$200,000       \$200,000       \$200,000       \$200,000       \$200,000       \$200,000       \$200,000       \$200,000       \$200,000       \$200,000       \$200,000       \$200,000       \$200,000       \$200,000       \$200,000       \$200,000       \$200,000       \$200,000       \$200,000       \$200,000       \$200,000       \$200,000       \$200,000       \$200,000       \$200,000       \$200,000       \$200,000       \$200,000       \$200,000       \$200,000       \$200,000       \$200,000       \$200,000       \$200,000       \$200,000       \$200,000       \$200,000       \$200,000       \$200,000       \$200,000       \$200,000       \$200,000       \$200,000       \$200,000       \$200,000       \$200,000       \$200,000       \$200,000       \$200,000       \$200,000       \$200,000       \$200,000       \$200,000       \$200,000       \$100,000       \$100,000       \$100,000       \$100,000       \$100,000       \$100,000       \$100,000       \$100,000       \$100,000       \$100,000       \$100,000       \$100,000       \$100,000       \$100,000       \$100,000       \$100,000       \$100,000       \$100,000       \$100,000                                                                                                                                                            |                                                     |      | -                | \$400,000   | -                | -         | -         | \$400.000        |
| [563]: City Hall Windows, Air Seal Replacements         Grounds and Buildings         Borrowing - General Obligation Bonds/Notes       -       -       \$200,000       \$200,000       \$200,000       \$200,000       \$800,000         [561]: City Hall Plumbing Repairs/Bathroom Remodel       -       -       \$200,000       \$200,000       \$200,000       \$200,000       \$200,000       \$200,000       \$200,000       \$200,000       \$200,000       \$200,000       \$200,000       \$200,000       \$200,000       \$200,000       \$200,000       \$200,000       \$200,000       \$200,000       \$200,000       \$200,000       \$200,000       \$200,000       \$200,000       \$200,000       \$200,000       \$200,000       \$200,000       \$200,000       \$200,000       \$200,000       \$200,000       \$200,000       \$200,000       \$200,000       \$200,000       \$200,000       \$200,000       \$200,000       \$200,000       \$400,000       \$100,000       \$100,000       \$100,000       \$100,000       \$100,000       \$100,000       \$100,000       \$100,000       \$100,000       \$100,000       \$100,000       \$100,000       \$100,000       \$100,000       \$100,000       \$100,000       \$100,000       \$100,000       \$100,000       \$100,000       \$100,000       \$100,000       \$100,000       \$100,000       \$100,000 </td <td>Bonoming Contra Obligation Bondon toto</td> <td></td> <td>-</td> <td></td> <td>-</td> <td></td> <td>-</td> <td></td>            | Bonoming Contra Obligation Bondon toto              |      | -                |             | -                |           | -         |                  |
| Grounds and Buildings       -       -       \$200,000       \$200,000       \$200,000       \$200,000       \$200,000       \$200,000       \$200,000       \$200,000       \$200,000       \$200,000       \$200,000       \$200,000       \$200,000       \$200,000       \$200,000       \$200,000       \$200,000       \$200,000       \$200,000       \$200,000       \$200,000       \$200,000       \$200,000       \$200,000       \$200,000       \$200,000       \$200,000       \$200,000       \$200,000       \$200,000       \$200,000       \$200,000       \$200,000       \$200,000       \$200,000       \$200,000       \$200,000       \$200,000       \$200,000       \$200,000       \$200,000       \$200,000       \$200,000       \$200,000       \$200,000       \$200,000       \$200,000       \$200,000       \$200,000       \$200,000       \$100,000       \$100,000       \$100,000       \$100,000       \$100,000       \$100,000       \$100,000       \$100,000       \$100,000       \$100,000       \$100,000       \$100,000       \$100,000       \$100,000       \$100,000       \$100,000       \$100,000       \$100,000       \$100,000       \$100,000       \$100,000       \$100,000       \$100,000       \$100,000       \$100,000       \$100,000       \$100,000       \$100,000       \$100,000       \$100,000       \$100,000                                                                                                                                                | [500] Olive Hall Mile James Ale Ocal Davids and a   |      |                  | ,           |                  |           |           | , ,              |
| Borrowing - General Obligation Bonds/Notes         -         -         \$200,000         \$200,000         \$200,000         \$200,000         \$200,000         \$200,000         \$200,000         \$200,000         \$200,000         \$200,000         \$200,000         \$200,000         \$200,000         \$200,000         \$200,000         \$200,000         \$200,000         \$200,000         \$200,000         \$200,000         \$200,000         \$200,000         \$200,000         \$200,000         \$200,000         \$200,000         \$200,000         \$200,000         \$200,000         \$200,000         \$200,000         \$200,000         \$200,000         \$200,000         \$200,000         \$200,000         \$200,000         \$200,000         \$200,000         \$200,000         \$200,000         \$200,000         \$200,000         \$200,000         \$200,000         \$200,000         \$200,000         \$200,000         \$200,000         \$200,000         \$200,000         \$200,000         \$200,000         \$200,000         \$200,000         \$200,000         \$200,000         \$200,000         \$200,000         \$200,000         \$200,000         \$200,000         \$200,000         \$200,000         \$200,000         \$200,000         \$200,000         \$200,000         \$200,000         \$200,000         \$200,000         \$200,000         \$200,000         \$200,000         \$                                                                        | [563]: City Hall Windows, Air Seal Replacements     |      |                  |             |                  |           |           |                  |
| -       -       \$200,000       \$200,000       \$200,000       \$200,000       \$800,000         [561]: City Hall Plumbing Repairs/Bathroom Remodel       -       -       \$100,000       \$100,000       \$100,000       \$400,000         Grounds and Buildings       -       -       \$100,000       \$100,000       \$100,000       \$400,000         Borrowing - General Obligation Bonds/Notes       -       -       \$100,000       \$100,000       \$100,000       \$400,000         [542]: City Hall Networking Cable Replacement       -       -       \$50,000       \$50,000       -       -       \$100,000       \$100,000       \$100,000       \$100,000       \$100,000       \$100,000       \$100,000       \$100,000       \$100,000       \$100,000       \$100,000       \$100,000       \$100,000       \$100,000       \$100,000       \$100,000       \$100,000       \$100,000       \$100,000       \$100,000       \$100,000       \$100,000       \$100,000       \$100,000       \$100,000       \$100,000       \$100,000       \$100,000       \$100,000       \$100,000       \$100,000       \$100,000       \$100,000       \$100,000       \$100,000       \$100,000       \$100,000       \$100,000       \$100,000       \$100,000       \$100,000       \$100,000       \$100,000       \$100,000       \$10                                                                                                                                                                                 | - · · · · · · · · · · · · · · · · · · ·             | -    | -                | \$200,000   | \$200.000        | \$200,000 | \$200.000 | \$800.000        |
| [561]: City Hall Plumbing Repairs/Bathroom Remodel         Grounds and Buildings         Borrowing - General Obligation Bonds/Notes       -       -       \$100,000       \$100,000       \$100,000       \$400,000         [542]: City Hall Networking Cable Replacement       -       -       \$50,000       \$100,000       \$100,000       \$100,000       \$400,000         [542]: City Hall Networking Cable Replacement       -       -       \$50,000       -       -       \$100,000       \$100,000       \$100,000       \$400,000         [542]: City Hall Networking Cable Replacement       -       -       \$50,000       -       -       \$100,000       \$100,000       \$400,000         [542]: City Hall Networking Cable Replacement       -       -       -       \$50,000       -       -       \$100,000         Information Technology       -       -       -       \$50,000       -       -       \$100,000         [564]: City Hall Parking Lot       -       -       \$50,000       -       -       \$125,000       \$125,000         Borrowing - General Obligation Bonds/Notes       -       -       -       \$125,000       \$125,000                                                                                                                                                                                                                                                                                                                                                                 |                                                     | -    | -                |             |                  |           |           |                  |
| Grounds and Buildings       -       -       \$100,000       \$100,000       \$100,000       \$400,000         Borrowing - General Obligation Bonds/Notes       -       -       \$100,000       \$100,000       \$100,000       \$400,000         [542]: City Hall Networking Cable Replacement       -       -       \$50,000       \$100,000       \$100,000       \$100,000       \$400,000         [542]: City Hall Networking Cable Replacement       -       -       \$50,000       -       -       \$100,000       \$100,000       \$100,000       \$400,000         [542]: City Hall Networking Cable Replacement       -       -       \$50,000       -       -       \$100,000       \$100,000       \$100,000       \$400,000         [542]: City Hall Parking Lot       -       -       \$50,000       \$50,000       -       -       \$100,000         [564]: City Hall Parking Lot       -       -       \$50,000       \$50,000       -       -       \$100,000         [564]: City Hall Parking Lot       -       -       \$100,000       \$100,000       \$100,000       \$100,000       \$100,000       \$100,000       \$100,000       \$100,000       \$100,000       \$100,000       \$100,000       \$100,000       \$100,000       \$100,000       \$100,000       \$100,000                                                                                                                                                                                                                                   | [504] City Hall Diversing Densing (Dethyson Demodel |      |                  | ,           | ,,               | ,,        | ,         | ,,               |
| Borrowing - General Obligation Bonds/Notes         -         -         \$100,000         \$100,000         \$100,000         \$100,000         \$400,000           [542]: City Hall Networking Cable Replacement         -         -         \$50,000         \$100,000         \$100,000         \$100,000         \$100,000         \$100,000         \$400,000           [542]: City Hall Networking Cable Replacement         -         -         \$50,000         -         -         \$100,000         \$100,000         \$100,000         \$400,000           Information Technology         -         -         -         \$50,000         -         -         \$100,000           [564]: City Hall Parking Lot         -         -         \$50,000         -         -         \$100,000           [564]: City Hall Parking Lot         -         -         -         \$125,000         -         \$125,000         -         \$125,000                                                                                                                                                                                                                                                                                                                                                                                                                                                                                                                                                                                    | Grounds and Buildings                               |      |                  |             |                  |           |           |                  |
| -       -       \$100,000       \$100,000       \$100,000       \$400,000         [542]: City Hall Networking Cable Replacement       Information Technology       -       -       \$50,000       -       -       \$100,000       \$400,000         Information Technology       -       -       \$50,000       -       -       \$100,000       \$400,000         Borrowing - General Obligation Bonds/Notes       -       -       \$50,000       -       -       \$100,000         [564]: City Hall Parking Lot       -       -       \$50,000       -       -       \$100,000         [Sourds and Buildings       -       -       -       \$125,000       -       \$125,000                                                                                                                                                                                                                                                                                                                                                                                                                                                                                                                                                                                                                                                                                                                                                                                                                                                        |                                                     | -    | -                | \$100.000   | \$100.000        | \$100.000 | \$100.000 | \$400.000        |
| Information Technology         -         +         \$50,000         -         -         \$100,000           Borrowing - General Obligation Bonds/Notes         -         -         \$50,000         \$50,000         -         -         \$100,000           [564]: City Hall Parking Lot         -         -         -         -         \$100,000           Grounds and Buildings         -         -         -         -         \$125,000         -         \$125,000                                                                                                                                                                                                                                                                                                                                                                                                                                                                                                                                                                                                                                                                                                                                                                                                                                                                                                                                                                                                                                                            |                                                     | -    | -                |             |                  |           |           |                  |
| Information Technology         -         +         \$50,000         -         -         \$100,000           Borrowing - General Obligation Bonds/Notes         -         -         \$50,000         \$50,000         -         -         \$100,000           -         -         -         \$50,000         \$50,000         -         -         \$100,000           [564]: City Hall Parking Lot         -         -         -         \$100,000         -         -         \$100,000           Grounds and Buildings         -         -         -         \$125,000         -         \$125,000         -         \$125,000                                                                                                                                                                                                                                                                                                                                                                                                                                                                                                                                                                                                                                                                                                                                                                                                                                                                                                      | [542]: City Hall Networking Cable Perlagement       |      |                  |             |                  |           |           |                  |
| Borrowing - General Obligation Bonds/Notes         -         -         \$50,000         -         -         \$100,000           -         -         \$50,000         \$50,000         -         -         \$100,000           [564]: City Hall Parking Lot         -         -         \$50,000         -         -         \$100,000           [564]: City Hall Parking Lot         -         -         -         \$125,000         -         -         \$125,000                                                                                                                                                                                                                                                                                                                                                                                                                                                                                                                                                                                                                                                                                                                                                                                                                                                                                                                                                                                                                                                                   |                                                     |      |                  |             |                  |           |           |                  |
| \$50,000 \$50,000 \$100,000<br>[564]: City Hall Parking Lot<br>Grounds and Buildings<br>Borrowing - General Obligation Bonds/Notes \$125,000 - \$125,000                                                                                                                                                                                                                                                                                                                                                                                                                                                                                                                                                                                                                                                                                                                                                                                                                                                                                                                                                                                                                                                                                                                                                                                                                                                                                                                                                                             |                                                     | -    | -                | \$50.000    | \$50.000         | -         | -         | \$100.000        |
| [564]: City Hall Parking Lot         Grounds and Buildings         Borrowing - General Obligation Bonds/Notes         -       -       \$125,000         * \$125,000                                                                                                                                                                                                                                                                                                                                                                                                                                                                                                                                                                                                                                                                                                                                                                                                                                                                                                                                                                                                                                                                                                                                                                                                                                                                                                                                                                  |                                                     | -    | -                | 1 1         | 1 )              | -         | -         |                  |
| Grounds and Buildings         Borrowing - General Obligation Bonds/Notes       -       -       -       \$125,000       -       \$125,000                                                                                                                                                                                                                                                                                                                                                                                                                                                                                                                                                                                                                                                                                                                                                                                                                                                                                                                                                                                                                                                                                                                                                                                                                                                                                                                                                                                             | [564]: City Hall Parking Lat                        |      |                  |             |                  |           |           |                  |
| Borrowing - General Obligation Bonds/Notes \$125,000 - \$125,000                                                                                                                                                                                                                                                                                                                                                                                                                                                                                                                                                                                                                                                                                                                                                                                                                                                                                                                                                                                                                                                                                                                                                                                                                                                                                                                                                                                                                                                                     | Grounds and Buildings                               |      |                  |             |                  |           |           |                  |
|                                                                                                                                                                                                                                                                                                                                                                                                                                                                                                                                                                                                                                                                                                                                                                                                                                                                                                                                                                                                                                                                                                                                                                                                                                                                                                                                                                                                                                                                                                                                      |                                                     | -    | -                | -           | -                | \$125.000 | -         | \$125.000        |
|                                                                                                                                                                                                                                                                                                                                                                                                                                                                                                                                                                                                                                                                                                                                                                                                                                                                                                                                                                                                                                                                                                                                                                                                                                                                                                                                                                                                                                                                                                                                      |                                                     | -    | -                | -           | -                |           | •         |                  |