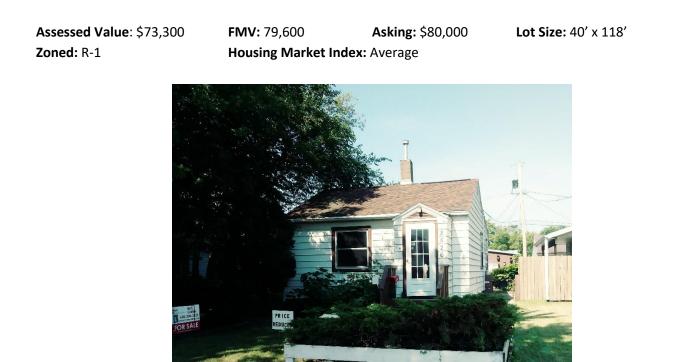

## Re: Action on acquisition of 2526 East Ave S

<u>Staff's Recommendation</u>: Offer assessed value of \$73,300. Staff would demolish the property and work with Western Technical College to construct a new single-family dwelling for the Fall 2020.