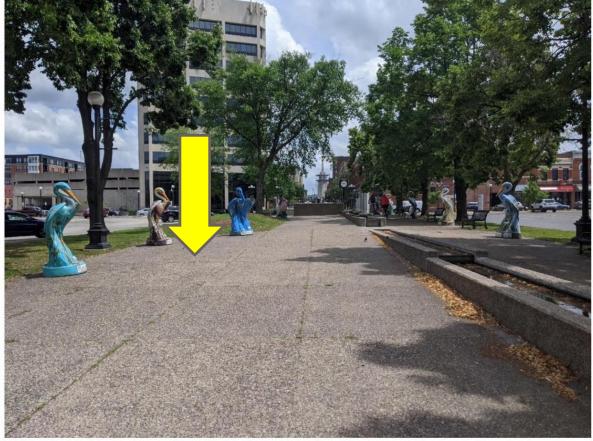

### **Civic Center Park – Tent Placement**

Looking east - wide section (closest) is 27' wide by 60' long, then it narrows to 14' wide for another 40'

Power available from light fixture.

The city will temporarily relocate sculptures then be replaced. Preserve walking path near water.