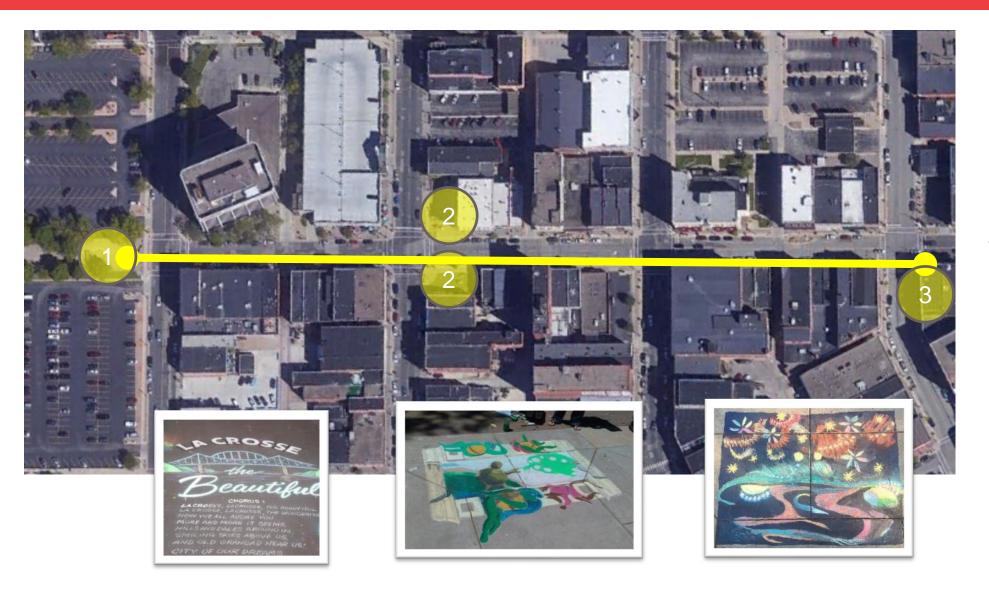

## **Outdoor Spaces**

Chalk Art along the route will build awareness that the plan is underway.

Each station will have flyers and signs for participants to learn about the project, process, and engagement opportunities.