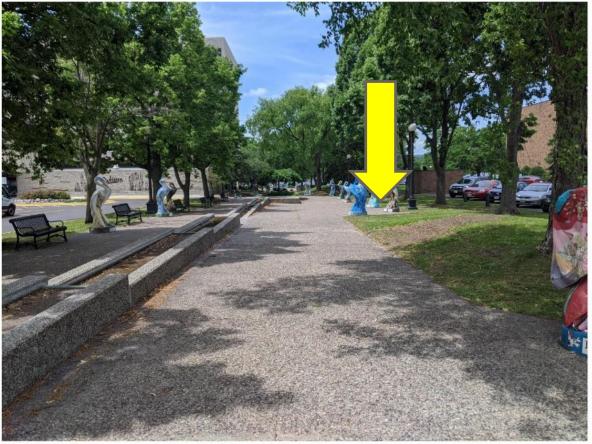

rosse. While passersby may visit with the consultant team, the tent is intended to provide space for the team to work in open air, yet sheltered in the event of rain. The location of the tent will build public awareness that the city is initiating this plan.

### **Civic Center Park – Tent Placement**



Tent:20x30 feet (La Crosse Tentand Awning)Setup:Setup:Tuesday, August 10<sup>th</sup> in morning.Teardown:Friday, August 14<sup>th</sup> at noon.Security:NRO



Depiction does not represent actual size.

### **Civic Center Park – Tent Placement**



Looking east - wide section (closest) is 27' wide by 60' long, then it narrows to 14' wide for another 40'

Power available from light fixture.

The city will temporarily relocate sculptures then be replaced. Preserve walking path near water.



Looking west at the same section

# **Outdoor Spaces**



- 1. Tent at Civic Center Park
- 2. Possible display setups that advertise the downtown plan.
- Gallery display set up inside the DMI offices.

## **Outdoor Spaces**



Chalk Art along the route will build awareness that the plan is underway.

Each station will have flyers and signs for participants to learn about the project, process, and engagement opportunities.