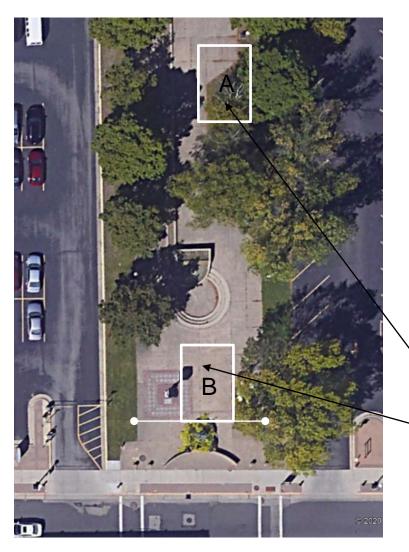

### **Civic Center Park – Tent Placement**

Tent:20x30 feet (La Crosse Tentand Awning)Setup:Setup:Tuesday, August 10<sup>th</sup> in morning.Teardown:Friday, August 14<sup>th</sup> at noon.Security:NRO

Depiction does not represent actual size.

### **Civic Center Park – Tent Placement**

Looking east - wide section (closest) is 27' wide by 60' long, then it narrows to 14' wide for another 40'

Power available from light fixture.

The city will temporarily relocate sculptures then be replaced. Preserve walking path near water.