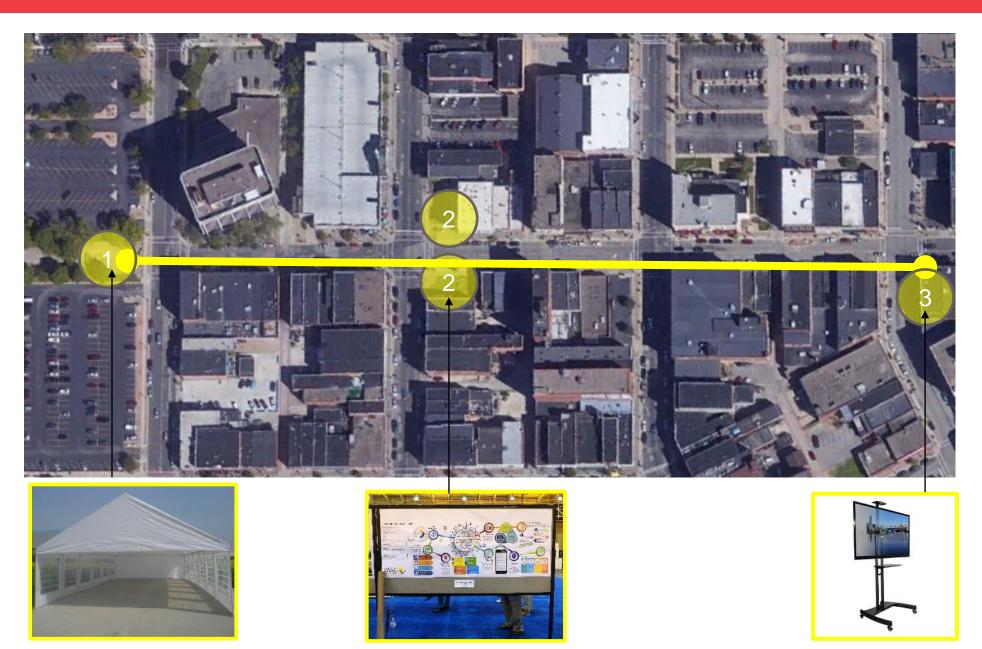

The planning team is requesting to place a temporary tent shelter in Civic Center Park from Tuesday, August 10<sup>th</sup> to Friday, August 14<sup>th</sup>. The placement provides a central location for the consultant team to work from during their time in La Crosse. While passersby may visit with the consultant team, the tent is intended to provide space for the team to work in open air, yet sheltered in the event of rain. The location of the tent will build public awareness that the city is initiating this plan.

### **Civic Center Park – Tent Placement**

Tent:20x30 feet (La Crosse Tentand Awning)Setup:Setup:Tuesday, August 10<sup>th</sup> in morning.Teardown:Friday, August 14<sup>th</sup> at noon.Security:NRO

Depiction does not represent actual size.

# **Outdoor Spaces**

- 1. Tent at Civic Center Park
- 2. Possible display setups that advertise the downtown plan.
- Gallery display set up inside the DMI offices.