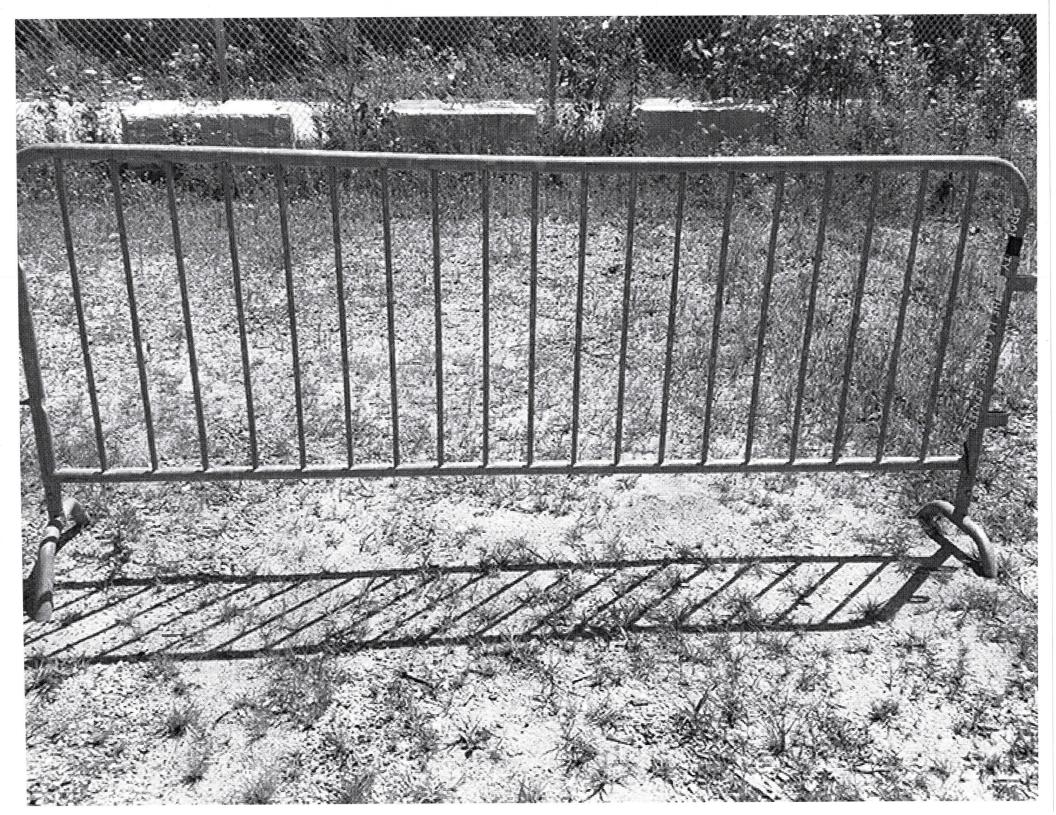

### **Application Submittal Checklist**

<u>Each application will need the following in order to be considered a complete application and be processed and reviewed:</u>

- 1) A completed and signed application. (EACH PAGE MUST BE SIGNED AND DATED)
- 2) If the applicant is not the owner of the building/property they must attach acknowledgment from the building/property owner that they are aware of this application being submitted to the City.
- 3) A detailed site plan (drawn by hand or drawn electronically) illustrating the following:
  - The location and dimensions of the proposed outdoor seating area in relationship to the building
  - b. The location of property lines and the outdoor seating area.
  - c. Parking lot and driveway locations as well as impact on parking spaces.
  - d. The number of tables/seats and the distances between them.
  - e. Location of fencing. Include description of type and materials.
- 4) Proof of insurance. (The applicant for a permit to encroach on the public right-of-way shall procure and maintain for the duration of the permit a minimum liability and contractual liability policy in the amount of \$100,000.00 each person, \$300,000.00 each accident for bodily injury and \$100,000.00 for property damage. A certificate of such insurance shall be filed with the City Attorney as part of the application. The insurance shall name the City, its officials, employees and agents as additional insureds. The Board of Public Works may require greater insurance protection on a case-by-case basis.)
- 5) Photos, attachments, and/or renderings or any other information that will help the City better understand, review and process your application.
- 6) (OPTIONAL) manufacturer's brochures showing types of tables and seating are helpful and recommended.

# <u>IMPORTANT PROGRAM INFORMATION</u>: (Refer to the Program Guidelines for more information)

- 1) The applicant acknowledges that this is a *temporary approval* for outdoor seating and that it will expire/sunset on November 13, 2020, unless approved by the Common Council to extend the program.
- 2) The applicant acknowledges that non-compliance with the required standards, rules, requirements of the program and other existing City Ordinances will result in immediate revocation of your Outdoor Café Permit.
- 3) The applicant acknowledges that they have inspected the Right-of-Way at issue and determined it to be suitable for their needs and accept it "as is" and waive any claims against the City.
- 4) La Crosse Outdoor Café areas may be required to be fenced under this program. Please refer to the program guidelines. Fence or barrier height shall be a minimum of at least 32" in height.
- 5) Access to the La Crosse Outdoor Café area should, where possible, be made from the main entrance of the building (rather than accessible directly from outside).