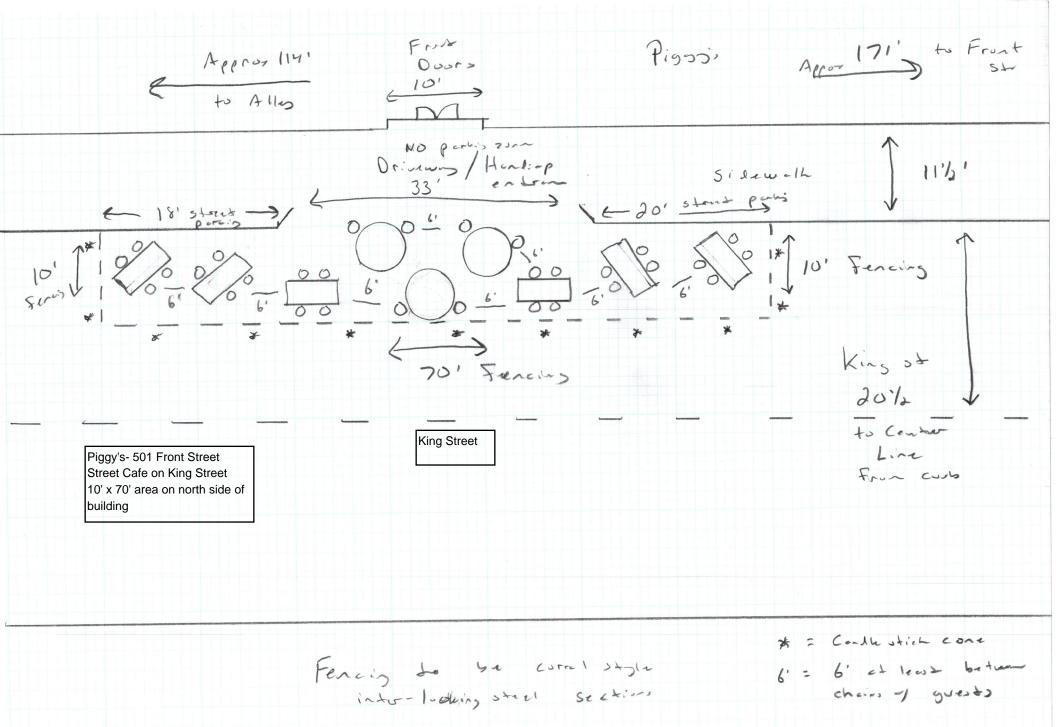

### **Application Submittal Checklist**

<u>Each application will need the following in order to be considered a complete application and be processed and reviewed:</u>

- 1) A completed and signed application. (EACH PAGE MUST BE SIGNED AND DATED)
- 2) If the applicant is not the owner of the building/property they must attach acknowledgment from the building/property owner that they are aware of this application being submitted to the City.
- 3) A detailed site plan (drawn by hand or drawn electronically) illustrating the following:
  - The location and dimensions of the proposed outdoor seating area in relationship to the building
  - b. The location of property lines and the outdoor seating area.
  - c. Parking lot and driveway locations as well as impact on parking spaces.
  - d. The number of tables/seats and the distances between them.
  - e. Location of fencing. Include description of type and materials.
- 4) Proof of insurance. (The applicant for a permit to encroach on the public right-of-way shall procure and maintain for the duration of the permit a minimum liability and contractual liability policy in the amount of \$100,000.00 each person, \$300,000.00 each accident for bodily injury and \$100,000.00 for property damage. A certificate of such insurance shall be filed with the City Attorney as part of the application. The insurance shall name the City, its officials, employees and agents as additional insureds. The Board of Public Works may require greater insurance protection on a case-by-case basis.)
- 5) Photos, attachments, and/or renderings or any other information that will help the City better understand, review and process your application.
- 6) (OPTIONAL) manufacturer's brochures showing types of tables and seating are helpful and recommended.

#### **ESTABLISHMENT AND OWNER INFORMATION** Business Name Piggy's Restaurant and Lounge **Business Address** 501 Front St South La Crosse WI 54601 Name of Business Owner (LLC, Corp, etc) R&R Restaurants Inc Phone Number 608-784-4877 Email chris@piggys.com Name of Property Owner (if different than above) \_\_\_ Email \_ Phone Number Does this business currently hold a City of La Crosse liquor license? Yes If yes, answer questions below. If no, skip to CHOOSE TYPE OF OUTDOOR CAFÉ. If YES answered above, will you be requesting an expansion of premises to the current Liquor License? (Requires provisional approval by the City Clerk and approval by the Common Council) ☑ YES □ NO (If NO skip to CHOOSE TYPE OF OUTDOOR CAFÉ) Please specify how you want to expand your current Liquor License. ☑ Into adjacent Right-of-Way (public sidewalk, on-street parking spaces, street, public plazas) ☐ Into existing business or adjacent off-street parking lot or open space. **CHOOSE TYPE OF OUTDOOR CAFÉ (see program guide for definitions)** ☑ Street Café (Requires Board of Public Works Approval of a Street Privilege Permit) ☐ Sidewalk Café (Requires Board of Public Works Approval of a Street Privilege Permit) ☐ Urban City Plaza (Requires Board of Public Works Approval of a Street Privilege Permit) ☐ Café Zone (Requires Board of Public Works Approval of a Street Privilege Permit) ☐ Outdoor Dining on Adjacent Private Parking Lot or Outdoor Space SITE/PROJECT DESCRIPTION Please describe the proposed outdoor seating area details below. Number of tables in proposed outdoor seating area: 9 (nine) (6 6' Rectangle and 3 5' Round) Number of seats in proposed outdoor seating area: 30 (fourty) Existing inside seating capacity: 470 Your existing building capacity will apply across ALL seating areas through the use of this permit. Number of bathroom fixtures: 16 (sixteen) Number of onsite, off-street parking spaces for your business currently: 80 (eighty) **PERMIT FEES** There are no fees for this application. **APPLICANT SIGNATURE** I hereby make an application for an Outdoor Café Permit as detailed above. I agree to abide by the requirements of all City ordinances and State laws. I understand that the approval of a La Crosse Outdoor Café Restaurant Recovery Area Permit is conditional and that the permit can be revoked or suspended at any time. I agree to apply for any and all building permits that may be needed in the construction of this La Crosse Outdoor Café Restaurant Recovery Area. \_\_\_\_\_ Date August 5,2020