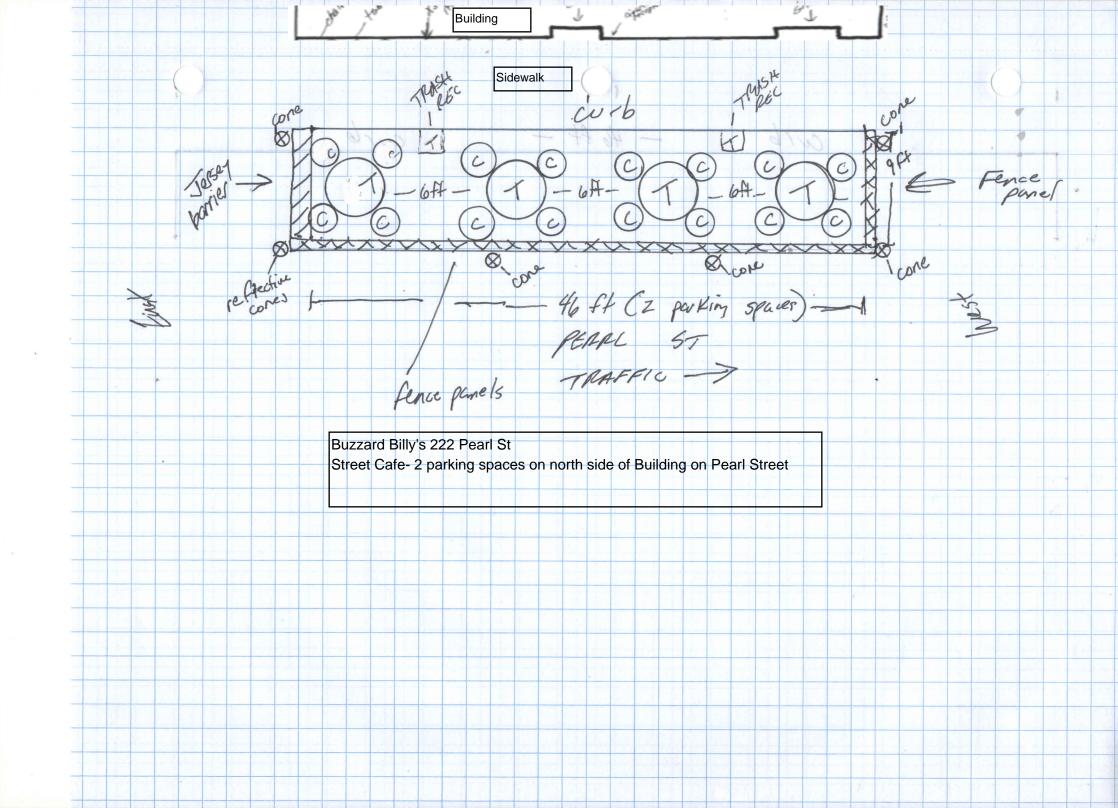

## <u>Each application will need the following in order to be considered a complete application and be processed and reviewed:</u>

- 1) A completed and signed application. (EACH PAGE MUST BE SIGNED AND DATED)
- 2) If the applicant is not the owner of the building/property they must attach acknowledgment from the building/property owner that they are aware of this application being submitted to the City.
- 3) A detailed site plan (drawn by hand or drawn electronically) illustrating the following:
  - a. The location and dimensions of the proposed outdoor seating area in relationship to the building
  - b. The location of property lines and the outdoor seating area.
  - c. Parking lot and driveway locations as well as impact on parking spaces.
  - d. The number of tables/seats and the distances between them.
  - e. Location of fencing. Include description of type and materials.
- 4) Proof of insurance. (The applicant for a permit to encroach on the public right-of-way shall procure and maintain for the duration of the permit a minimum liability and contractual liability policy in the amount of \$100,000.00 each person, \$300,000.00 each accident for bodily injury and \$100,000.00 for property damage. A certificate of such insurance shall be filed with the City Attorney as part of the application. The insurance shall name the City, its officials, employees and agents as additional insureds. The Board of Public Works may require greater insurance protection on a case-by-case basis.)
- 5) Photos, attachments, and/or renderings or any other information that will help the City better understand, review and process your application.
- 6) (OPTIONAL) manufacturer's brochures showing types of tables and seating are helpful and recommended.