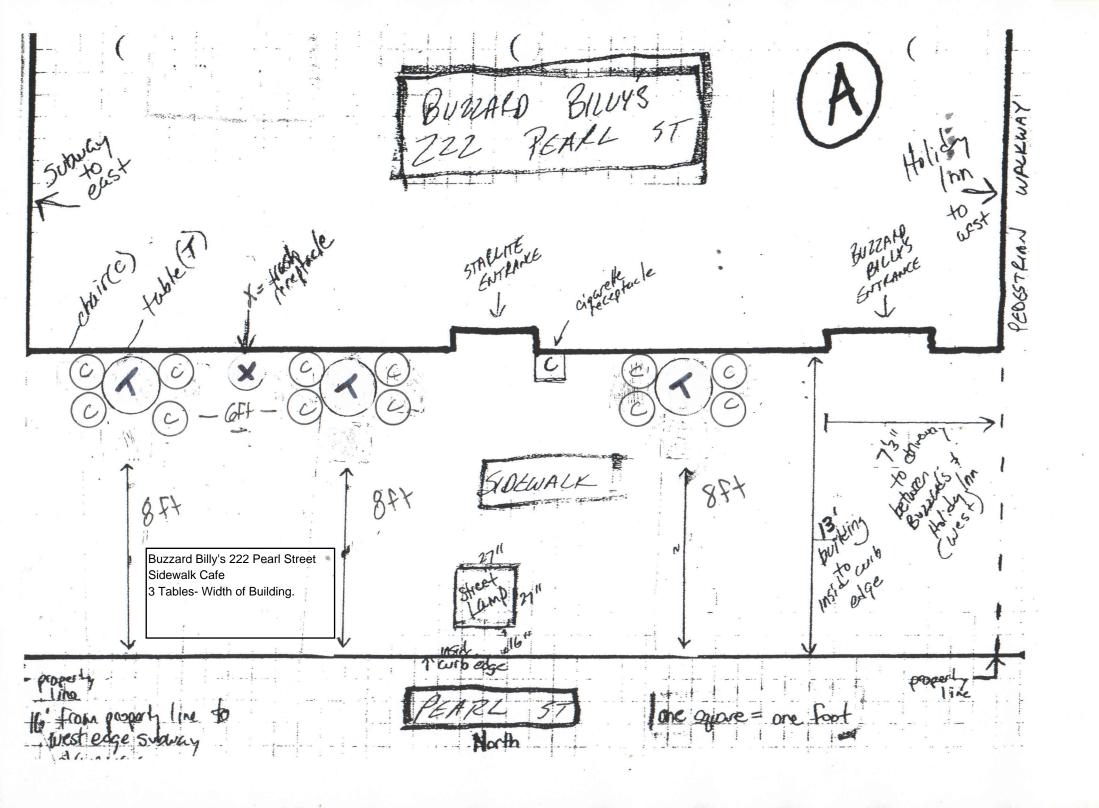

## <u>Each application will need the following in order to be considered a complete application and be processed and reviewed:</u>

- 1) A completed and signed application. (EACH PAGE MUST BE SIGNED AND DATED)
- 2) If the applicant is not the owner of the building/property they must attach acknowledgment from the building/property owner that they are aware of this application being submitted to the City.
- 3) A detailed site plan (drawn by hand or drawn electronically) illustrating the following:
  - a. The location and dimensions of the proposed outdoor seating area in relationship to the building
  - b. The location of property lines and the outdoor seating area.
  - c. Parking lot and driveway locations as well as impact on parking spaces.
  - d. The number of tables/seats and the distances between them.
  - e. Location of fencing. Include description of type and materials.
- 4) Proof of insurance. (The applicant for a permit to encroach on the public right-of-way shall procure and maintain for the duration of the permit a minimum liability and contractual liability policy in the amount of \$100,000.00 each person, \$300,000.00 each accident for bodily injury and \$100,000.00 for property damage. A certificate of such insurance shall be filed with the City Attorney as part of the application. The insurance shall name the City, its officials, employees and agents as additional insureds. The Board of Public Works may require greater insurance protection on a case-by-case basis.)
- 5) Photos, attachments, and/or renderings or any other information that will help the City better understand, review and process your application.
- 6) (OPTIONAL) manufacturer's brochures showing types of tables and seating are helpful and recommended.