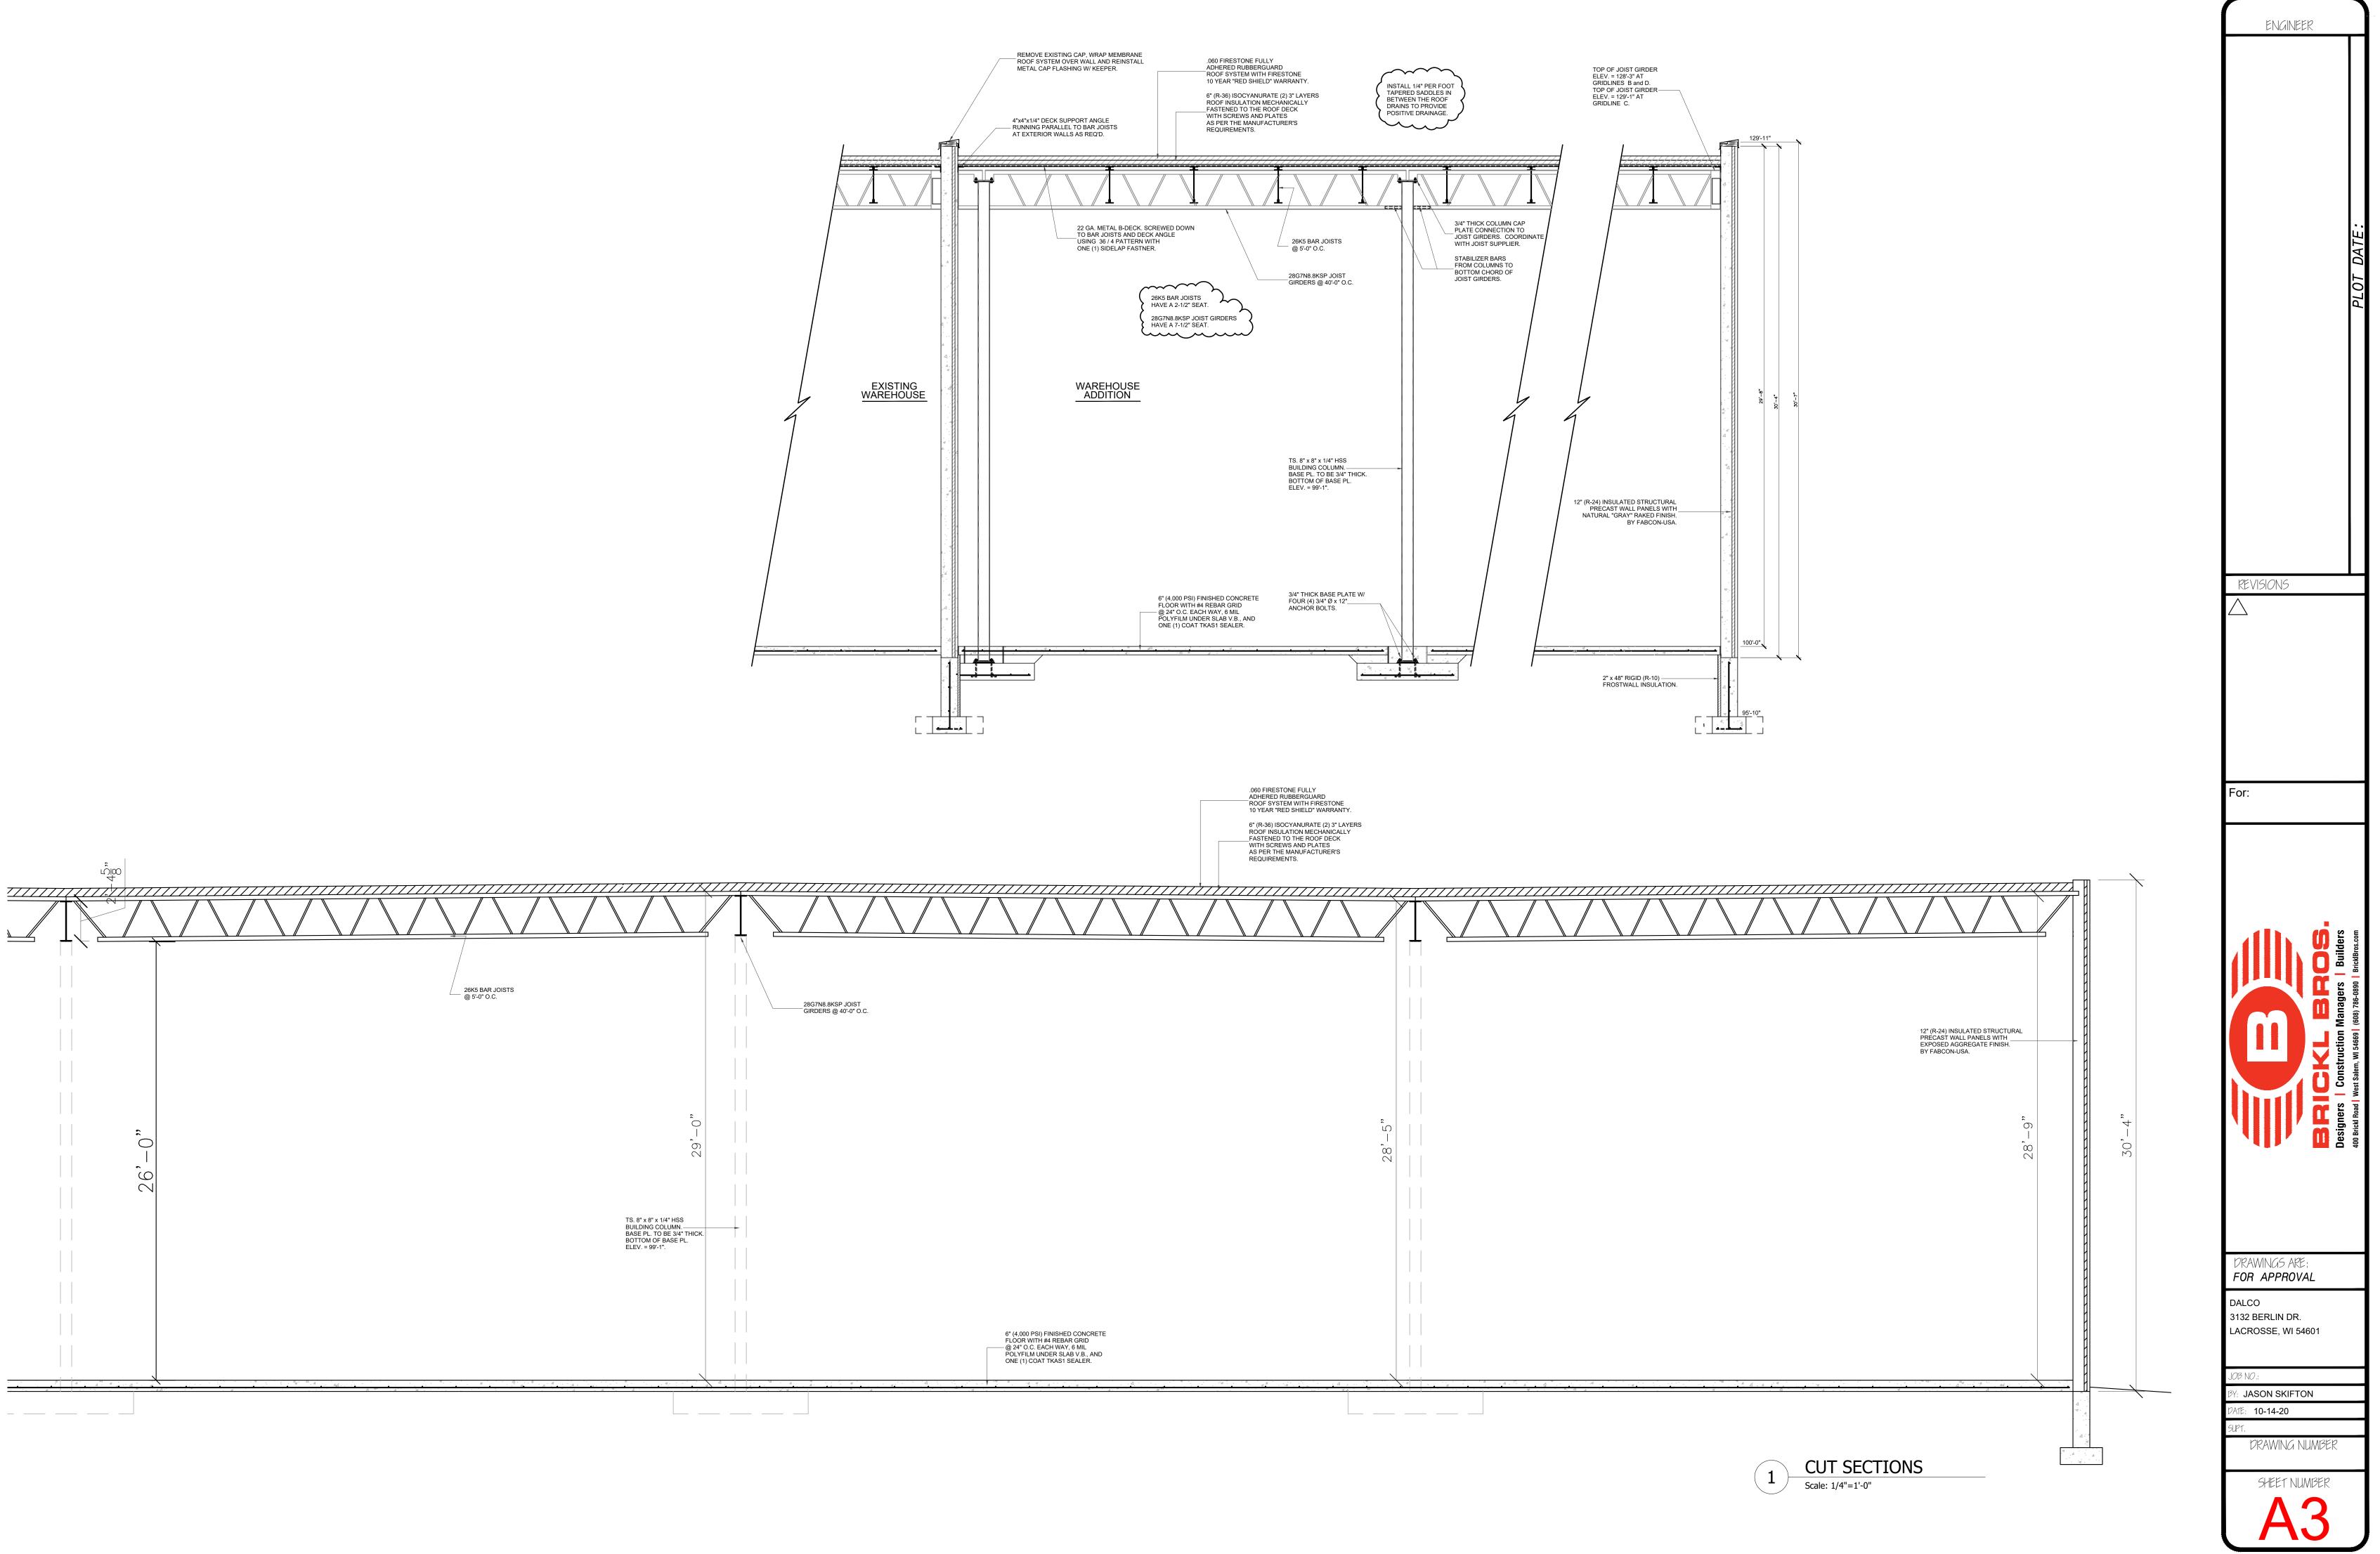

|



## **NORTH ELEVATION**

## EXISTING

# **EAST ELEVATION**

EXISTING

### PROPOSED

FIXED ROOF LADDER W/ CAGE & 44" OVERSHOOT

"DALCO" BLUE PRE-FINISHED METAL CAP FLASHING.

| 1 1     |               |         |
|---------|---------------|---------|
| •       |               |         |
|         |               |         |
|         |               |         |
|         |               |         |
| •       |               |         |
| . :     |               | 29'-11" |
| · ·. ·  |               |         |
|         |               |         |
| •.      |               |         |
|         |               |         |
| •       |               |         |
|         |               |         |
| · · · · |               |         |
|         | · · · · · · · |         |













#### SAFETY-QUALITY-PRODUCTION

SAFETY-QUALITY-PRODUCTION



SAFETY-QUALITY-PRODUCTION