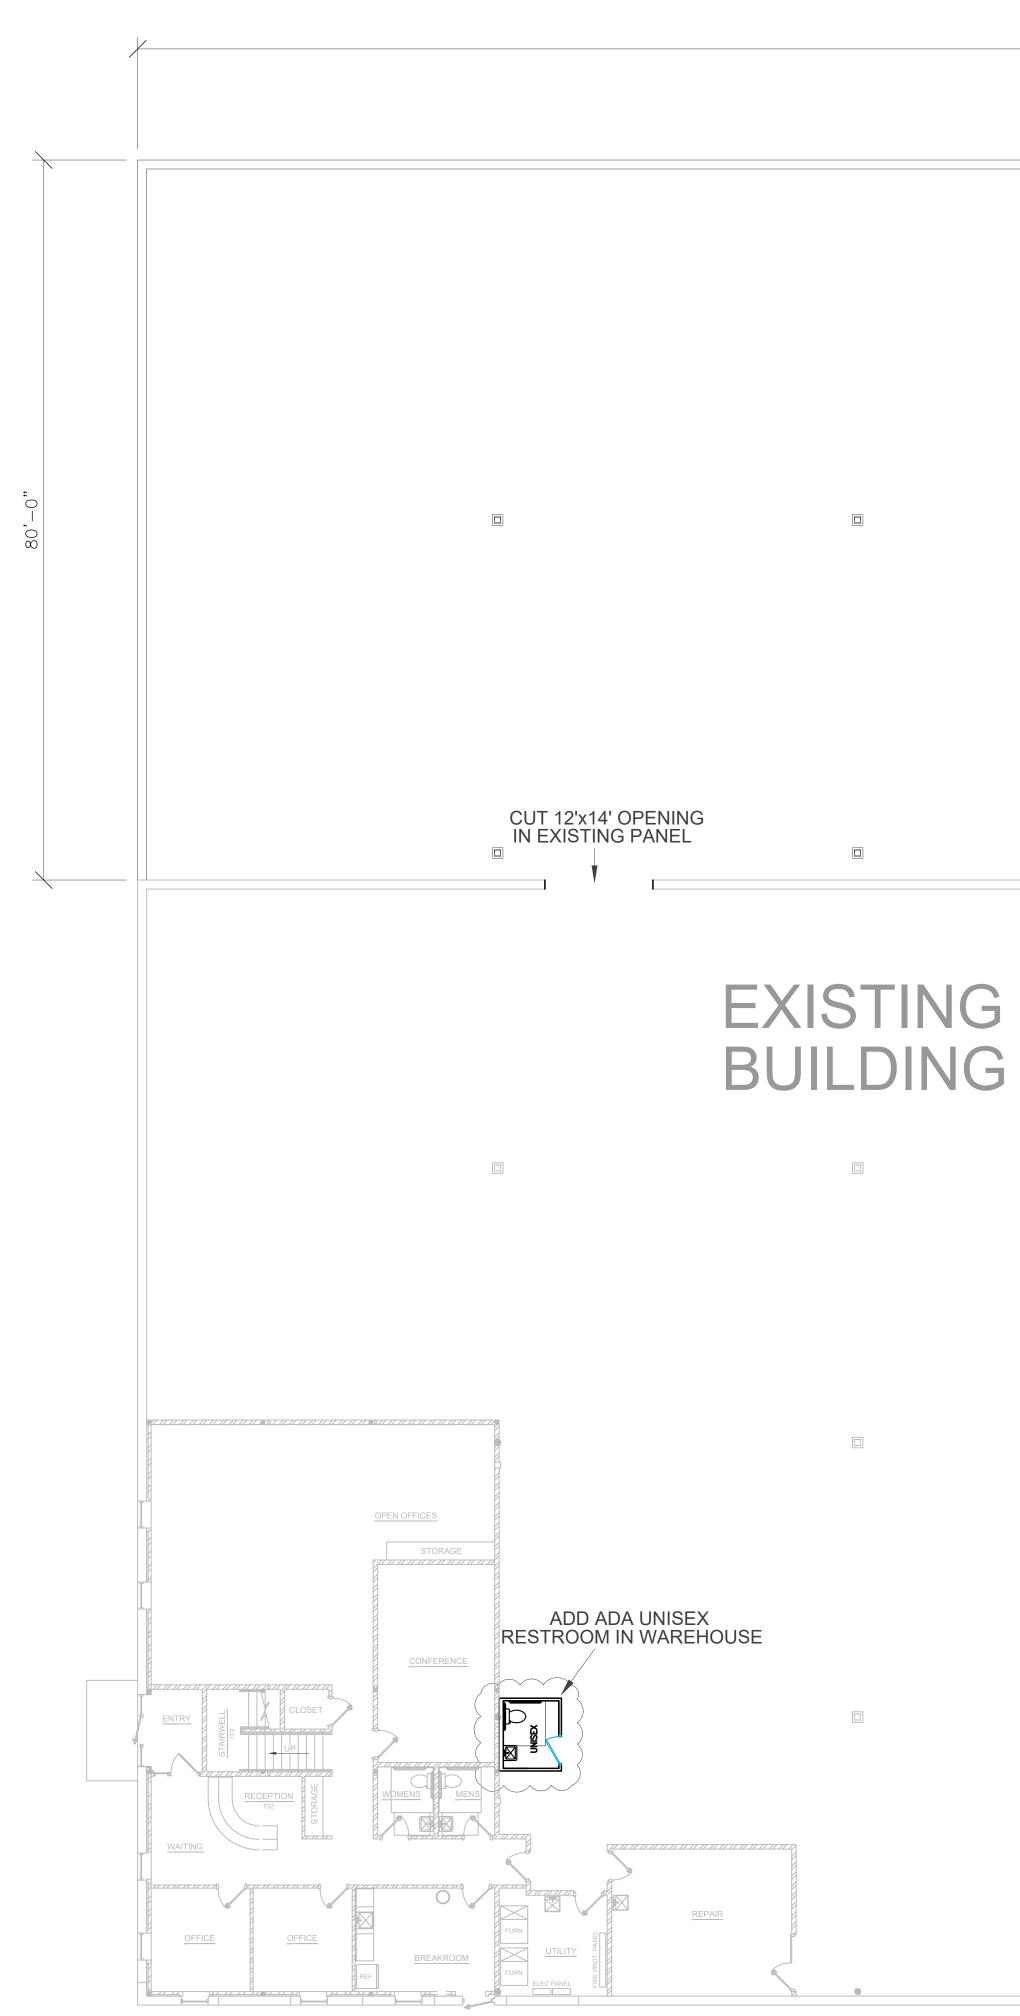

SAFETY-QUALITY-PRODUCTION

SAFETY-QUALITY-PRODUCTION

SAFETY-QUALITY-PRODUCTION



285'-0"



# PROPOSED ADDITION





0

#### SAFETY-QUALITY-PRODUCTION

























### 285'-0"

|  |  | "DALCO" BLUE PRE-FINISHED<br>METAL CAP FLASHING. |  |
|--|--|--------------------------------------------------|--|
|  |  |                                                  |  |
|  |  |                                                  |  |
|  |  |                                                  |  |
|  |  |                                                  |  |

## **WEST ELEVATION**

### PROPOSED

|                                       |   |  |        | DALCO" B<br>METAL CAI | UE PRE-FINISHEI<br>Flashing. |                                                                                               |        |         |   |  |  |  |         |  | PRE-FA<br>DECOR/<br>METAL<