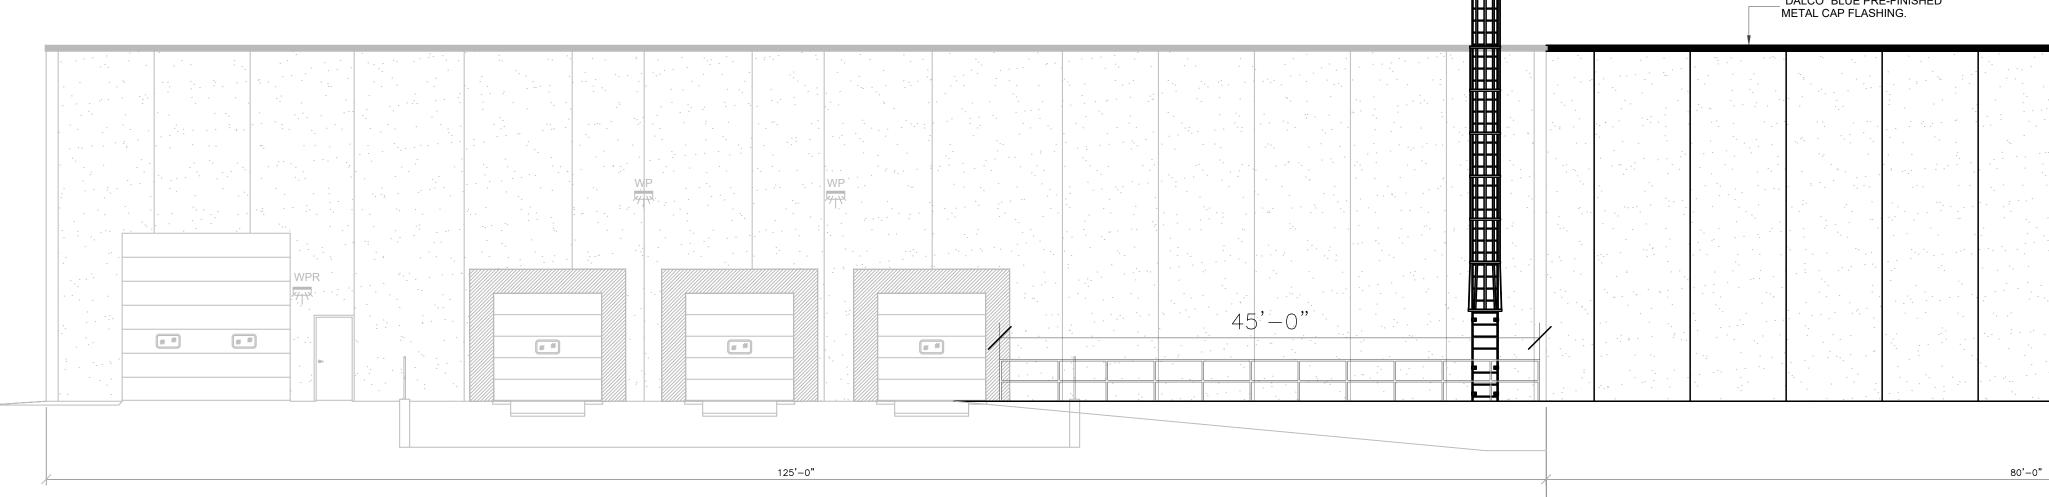

### PROPOSED

FIXED ROOF LADDER W/ CAGE & 44" OVERSHOOT

"DALCO" BLUE PRE-FINISHED METAL CAP FLASHING.

| 1 1     |               |         |
|---------|---------------|---------|
| •       |               |         |
|         |               |         |
|         |               |         |
|         |               |         |
| •       |               |         |
| . :     |               | 29'-11" |
| · ·. ·  |               |         |
|         |               |         |
| •.      |               |         |
|         |               |         |
| •       |               |         |
|         |               |         |
| · · · · |               |         |
|         | · · · · · · · |         |