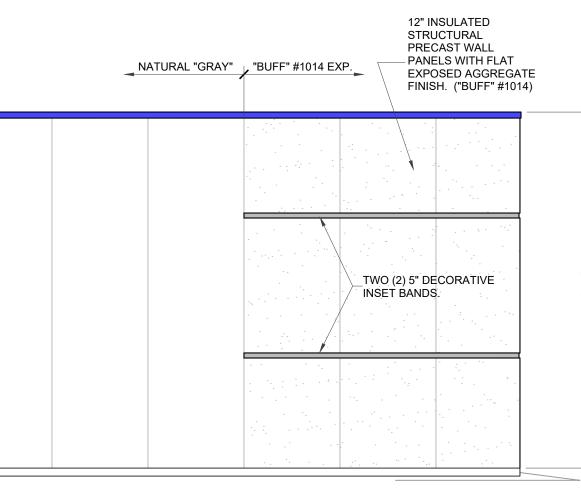

### PROPOSED

|                                       |   |  |        | DALCO" B<br>METAL CAI | UE PRE-FINISHEI<br>Flashing. |                                                                                               |        |         |   |  |  |  |         |  | PRE-FA<br>DECOR/<br>METAL<br>COORD<br>DETAILS<br>MANUF/ |
|---------------------------------------|---|--|--------|-----------------------|------------------------------|-----------------------------------------------------------------------------------------------|--------|---------|---|--|--|--|---------|--|---------------------------------------------------------|
| TWO (2) 5" DECORATIVE<br>INSET BANDS. |   |  |        |                       |                              | 12" INSULATED<br>STRUCTURAL<br>PRECAST WALL<br>PANELS WITH<br>EXPOSED AGGF<br>FINISH. ("BUFF" | REGATE | 29'-11" |   |  |  |  |         |  |                                                         |
|                                       |   |  |        |                       |                              |                                                                                               |        |         |   |  |  |  |         |  | W                                                       |
|                                       | , |  | 80'-0" |                       |                              |                                                                                               |        |         | / |  |  |  | 125'-0" |  |                                                         |