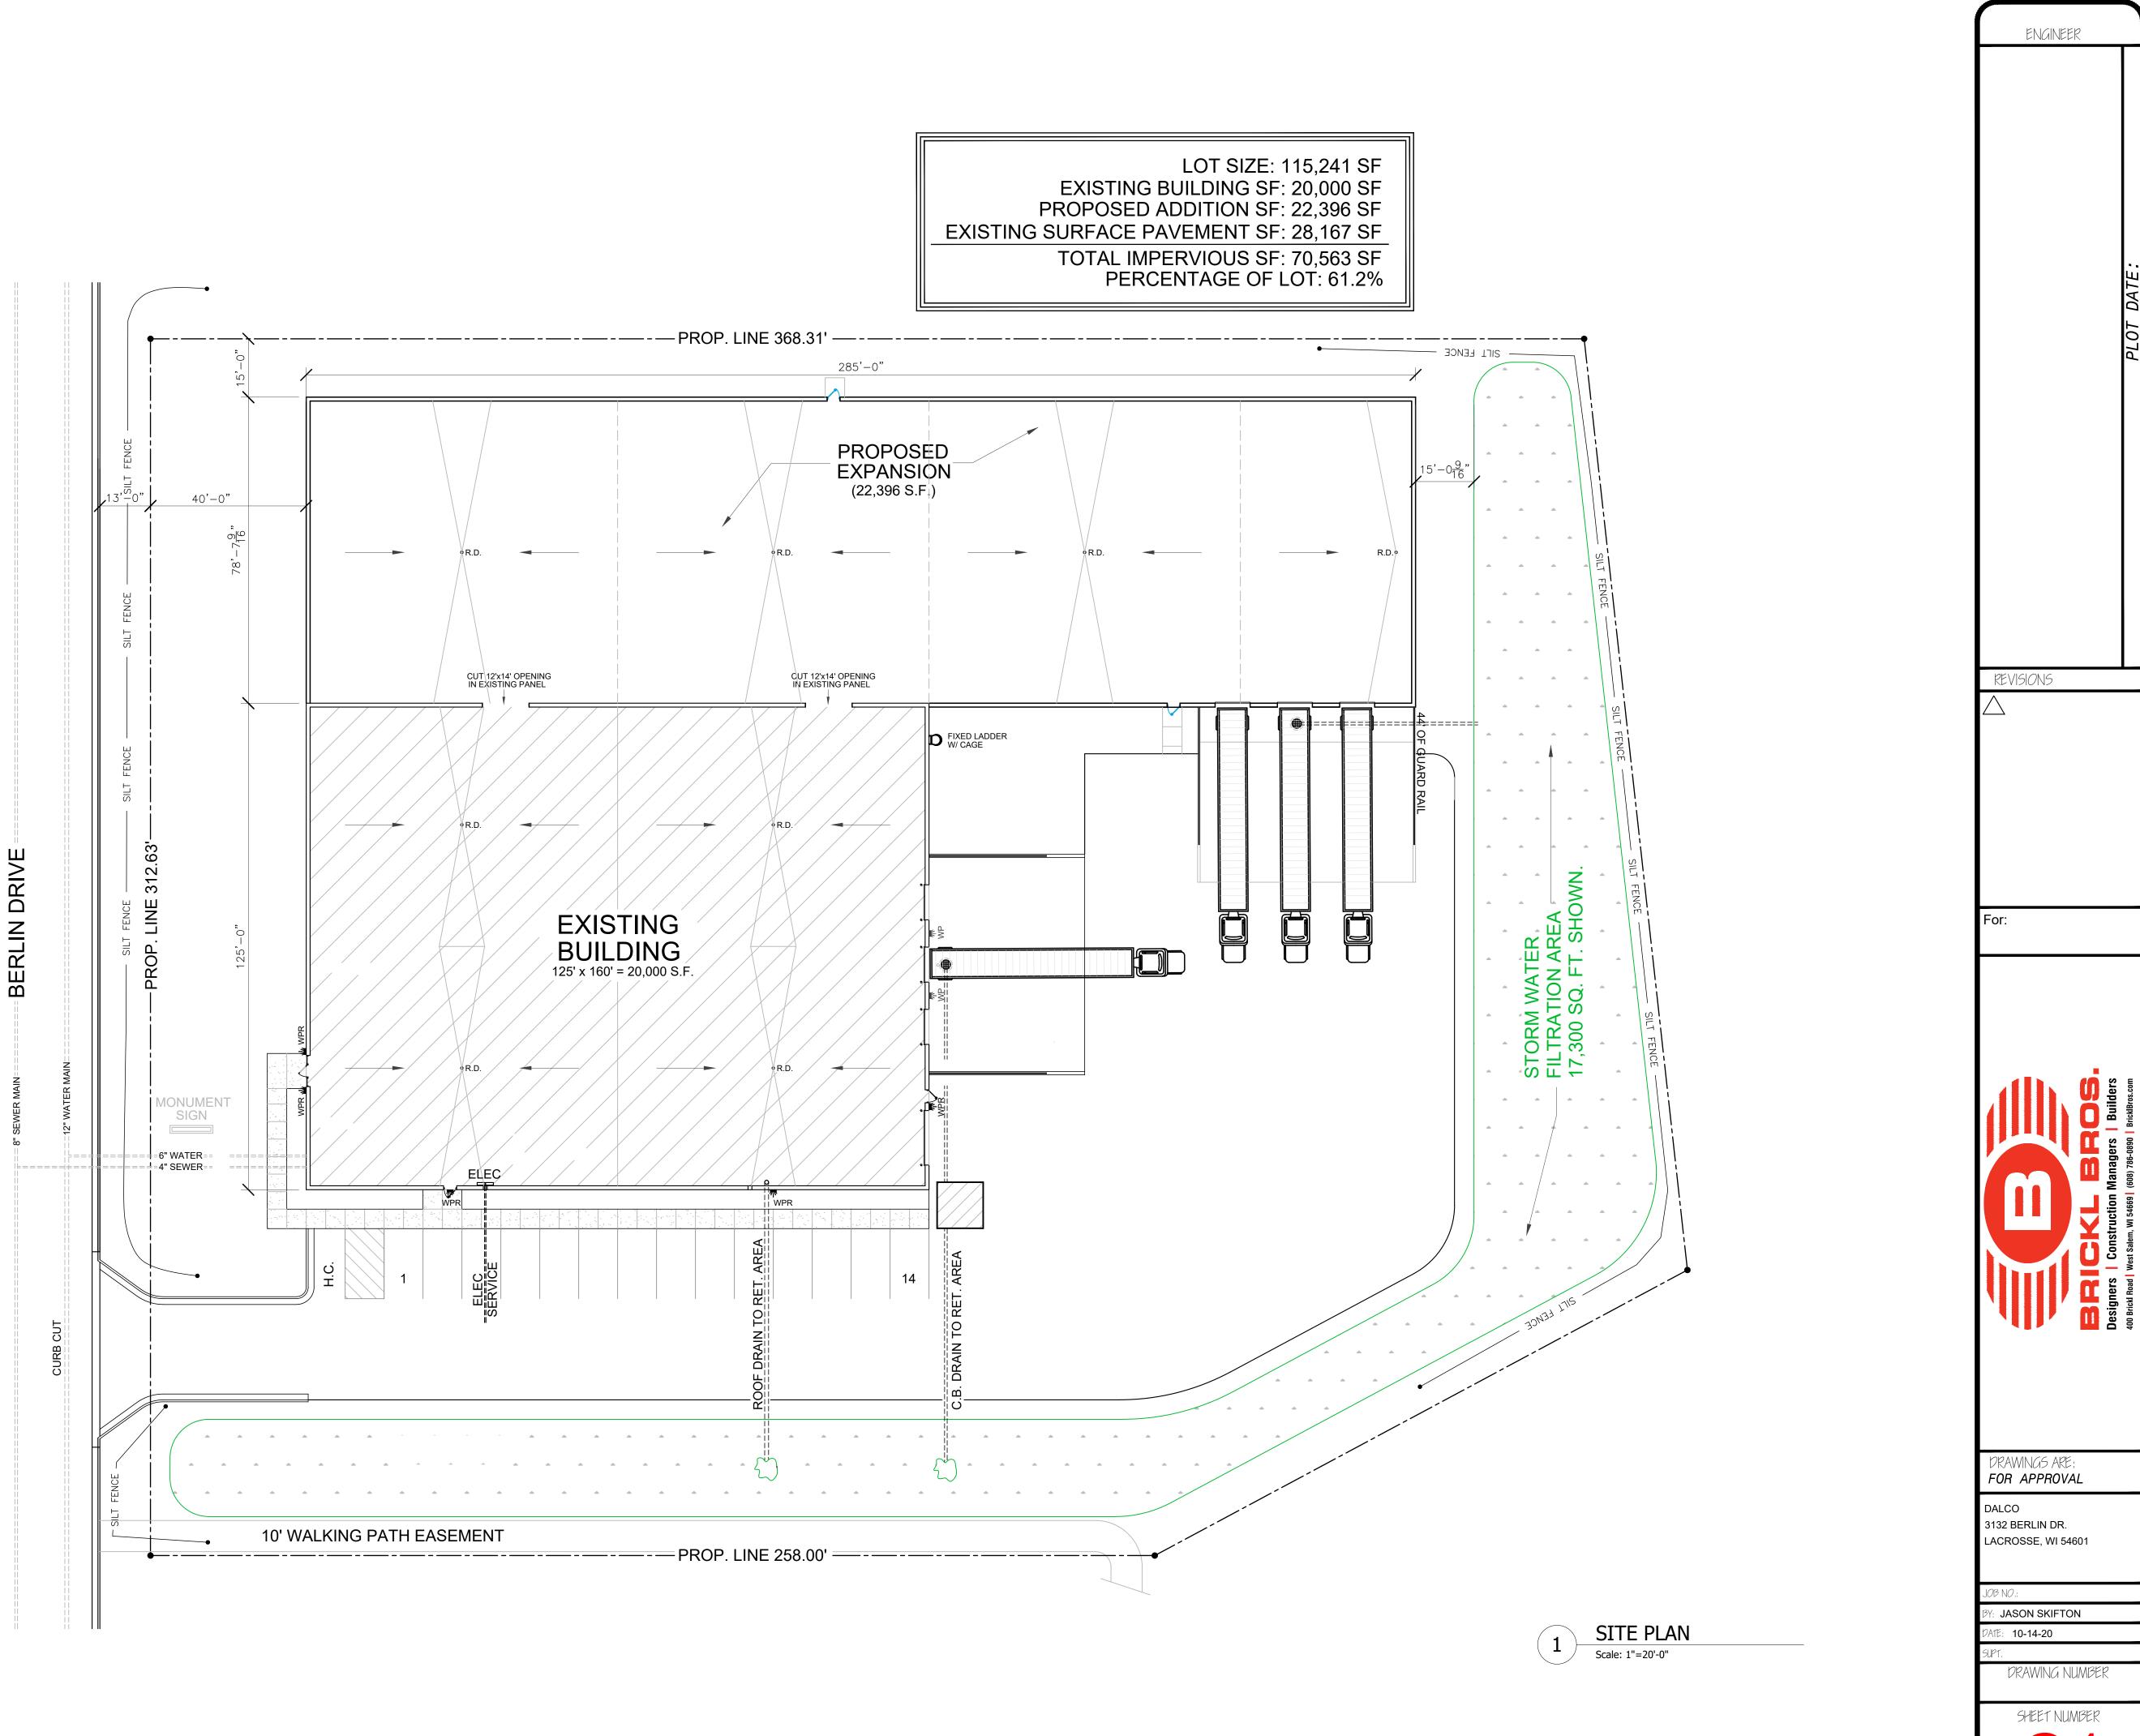

SAFETY-QUALITY-PRODUCTION

SAFETY-QUALITY-PRODUCTION

SAFETY-QUALITY-PRODUCTION

285'-0"

# PROPOSED ADDITION

0

#### SAFETY-QUALITY-PRODUCTION

### 285'-0"

|  |  | "DALCO" BLUE PRE-FINISHED<br>METAL CAP FLASHING. |  |
|--|--|--------------------------------------------------|--|
|  |  |                                                  |  |
|  |  |                                                  |  |
|  |  |                                                  |  |
|  |  |                                                  |  |