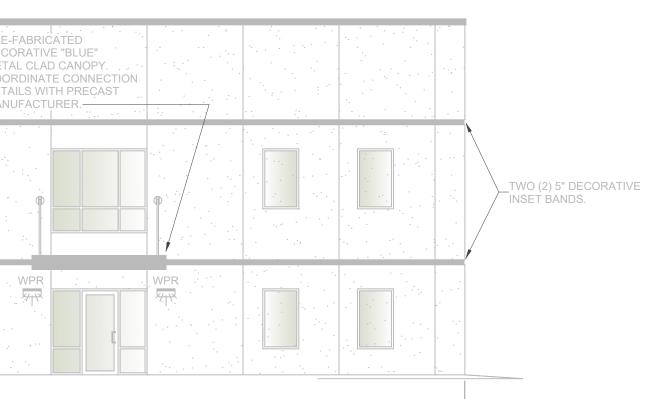

### PROPOSED

|                                       |   |  |        | DALCO" B<br>METAL CAI | UE PRE-FINISHEI<br>Flashing. |                                                                                               |        |         |   |  |  |  |         |  | PRE-FA<br>DECOR/<br>METAL<br>COORD<br>DETAILS<br>MANUF/ |
|---------------------------------------|---|--|--------|-----------------------|------------------------------|-----------------------------------------------------------------------------------------------|--------|---------|---|--|--|--|---------|--|---------------------------------------------------------|
| TWO (2) 5" DECORATIVE<br>INSET BANDS. |   |  |        |                       |                              | 12" INSULATED<br>STRUCTURAL<br>PRECAST WALL<br>PANELS WITH<br>EXPOSED AGGF<br>FINISH. ("BUFF" | REGATE | 29'-11" |   |  |  |  |         |  |                                                         |
|                                       |   |  |        |                       |                              |                                                                                               |        |         |   |  |  |  |         |  | W                                                       |
|                                       | , |  | 80'-0" |                       |                              |                                                                                               |        |         | / |  |  |  | 125'-0" |  |                                                         |