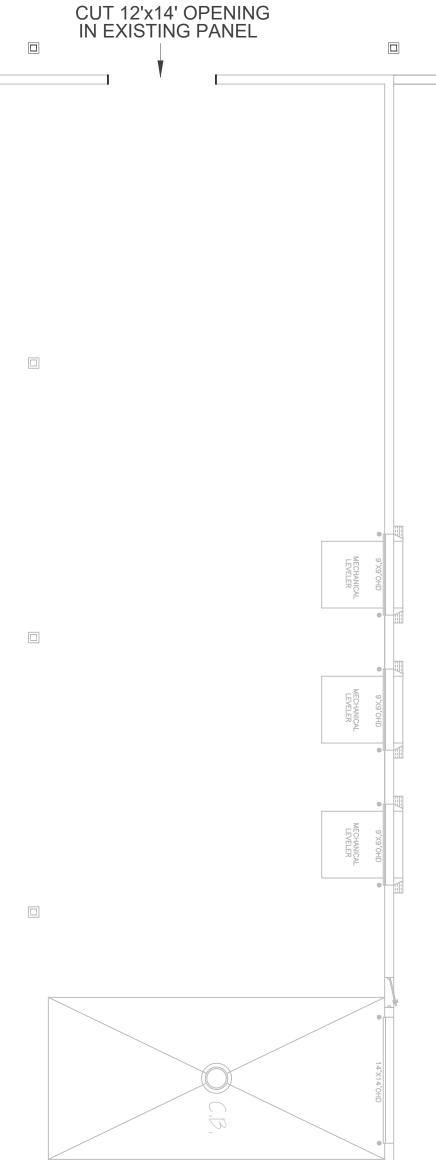

SAFETY-QUALITY-PRODUCTION

SAFETY-QUALITY-PRODUCTION

SAFETY-QUALITY-PRODUCTION



285'-0"



# PROPOSED ADDITION





0

#### SAFETY-QUALITY-PRODUCTION

























### 285'-0"

|  |  | "DALCO" BLUE PRE-FINISHED<br>METAL CAP FLASHING. |  |
|--|--|--------------------------------------------------|--|
|  |  |                                                  |  |
|  |  |                                                  |  |
|  |  |                                                  |  |
|  |  |                                                  |  |

## **WEST ELEVATION**

### PROPOSED

|                                       |   |  |        | DALCO" B<br>METAL CAI | UE PRE-FINISHEI<br>Flashing. |                                                                                               |        |         |   |  |  |  |         |  | PRE-FA<br>DECOR/<br>METAL<br>COORD<br>DETAILS<br>MANUF/ |
|---