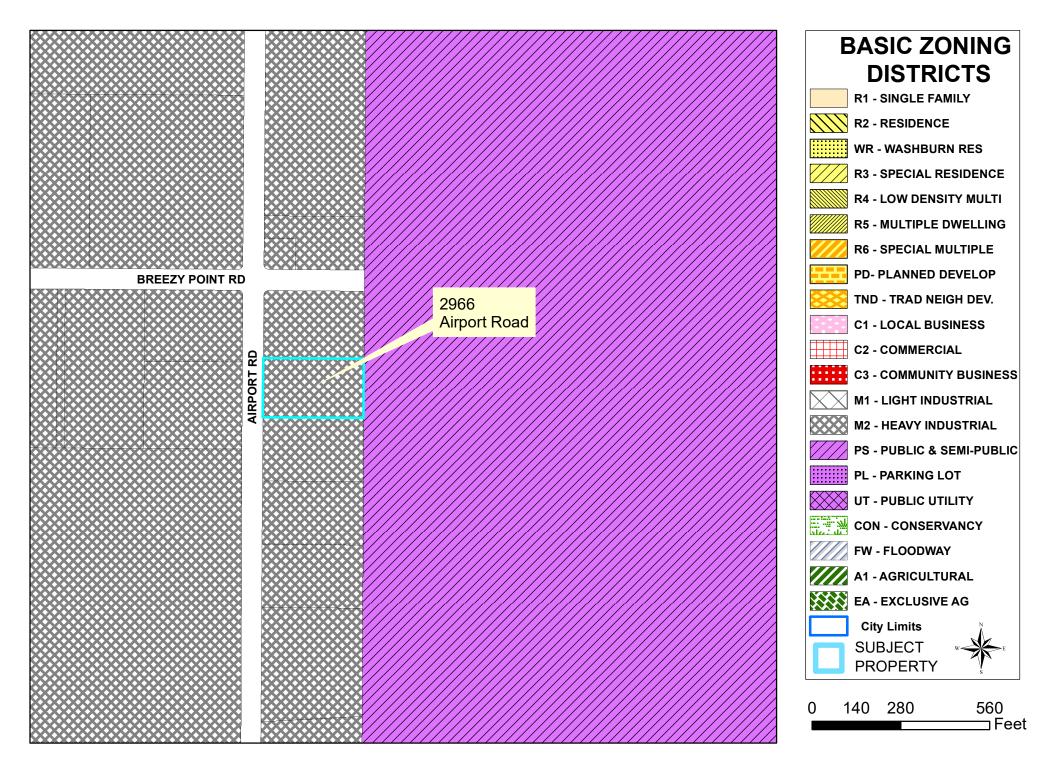

### **O BACKGROUND INFORMATION:**

The applicant has submitted plans to construct a monument sign on the property depicted on attached <u>MAP PC20-1525</u>. The Airport Industrial Park Covenants requires that all new construction or improvements must be approved by the City Plan Commission.

### $\emptyset$ **GENERAL LOCATION:**

2966 Airport Road in the Airport Industrial Park.