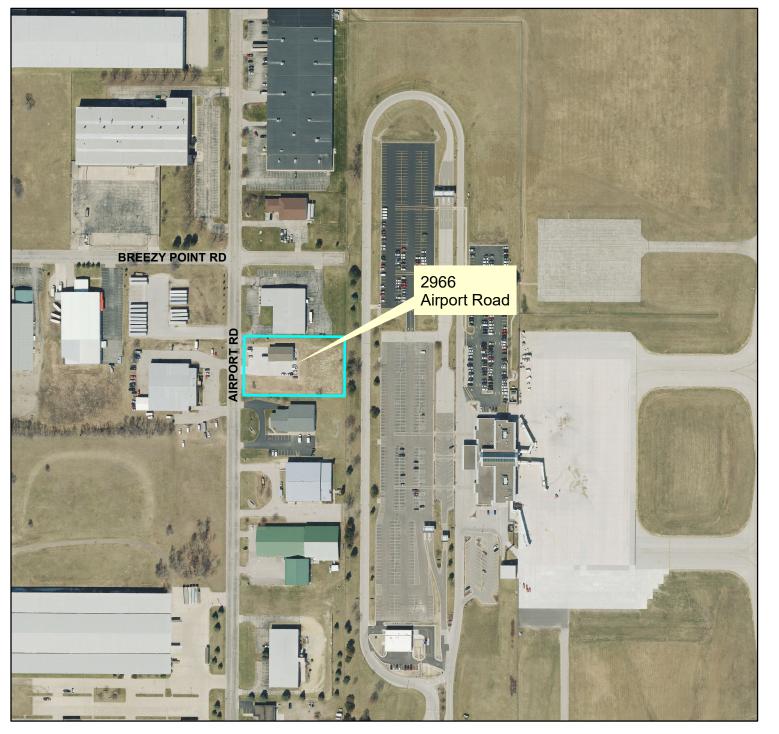

### **O BACKGROUND INFORMATION:**

The applicant has submitted plans to construct a monument sign on the property depicted on attached <u>MAP PC20-1525</u>. The Airport Industrial Park Covenants requires that all new construction or improvements must be approved by the City Plan Commission.

### $\emptyset$ **GENERAL LOCATION:**

2966 Airport Road in the Airport Industrial Park.