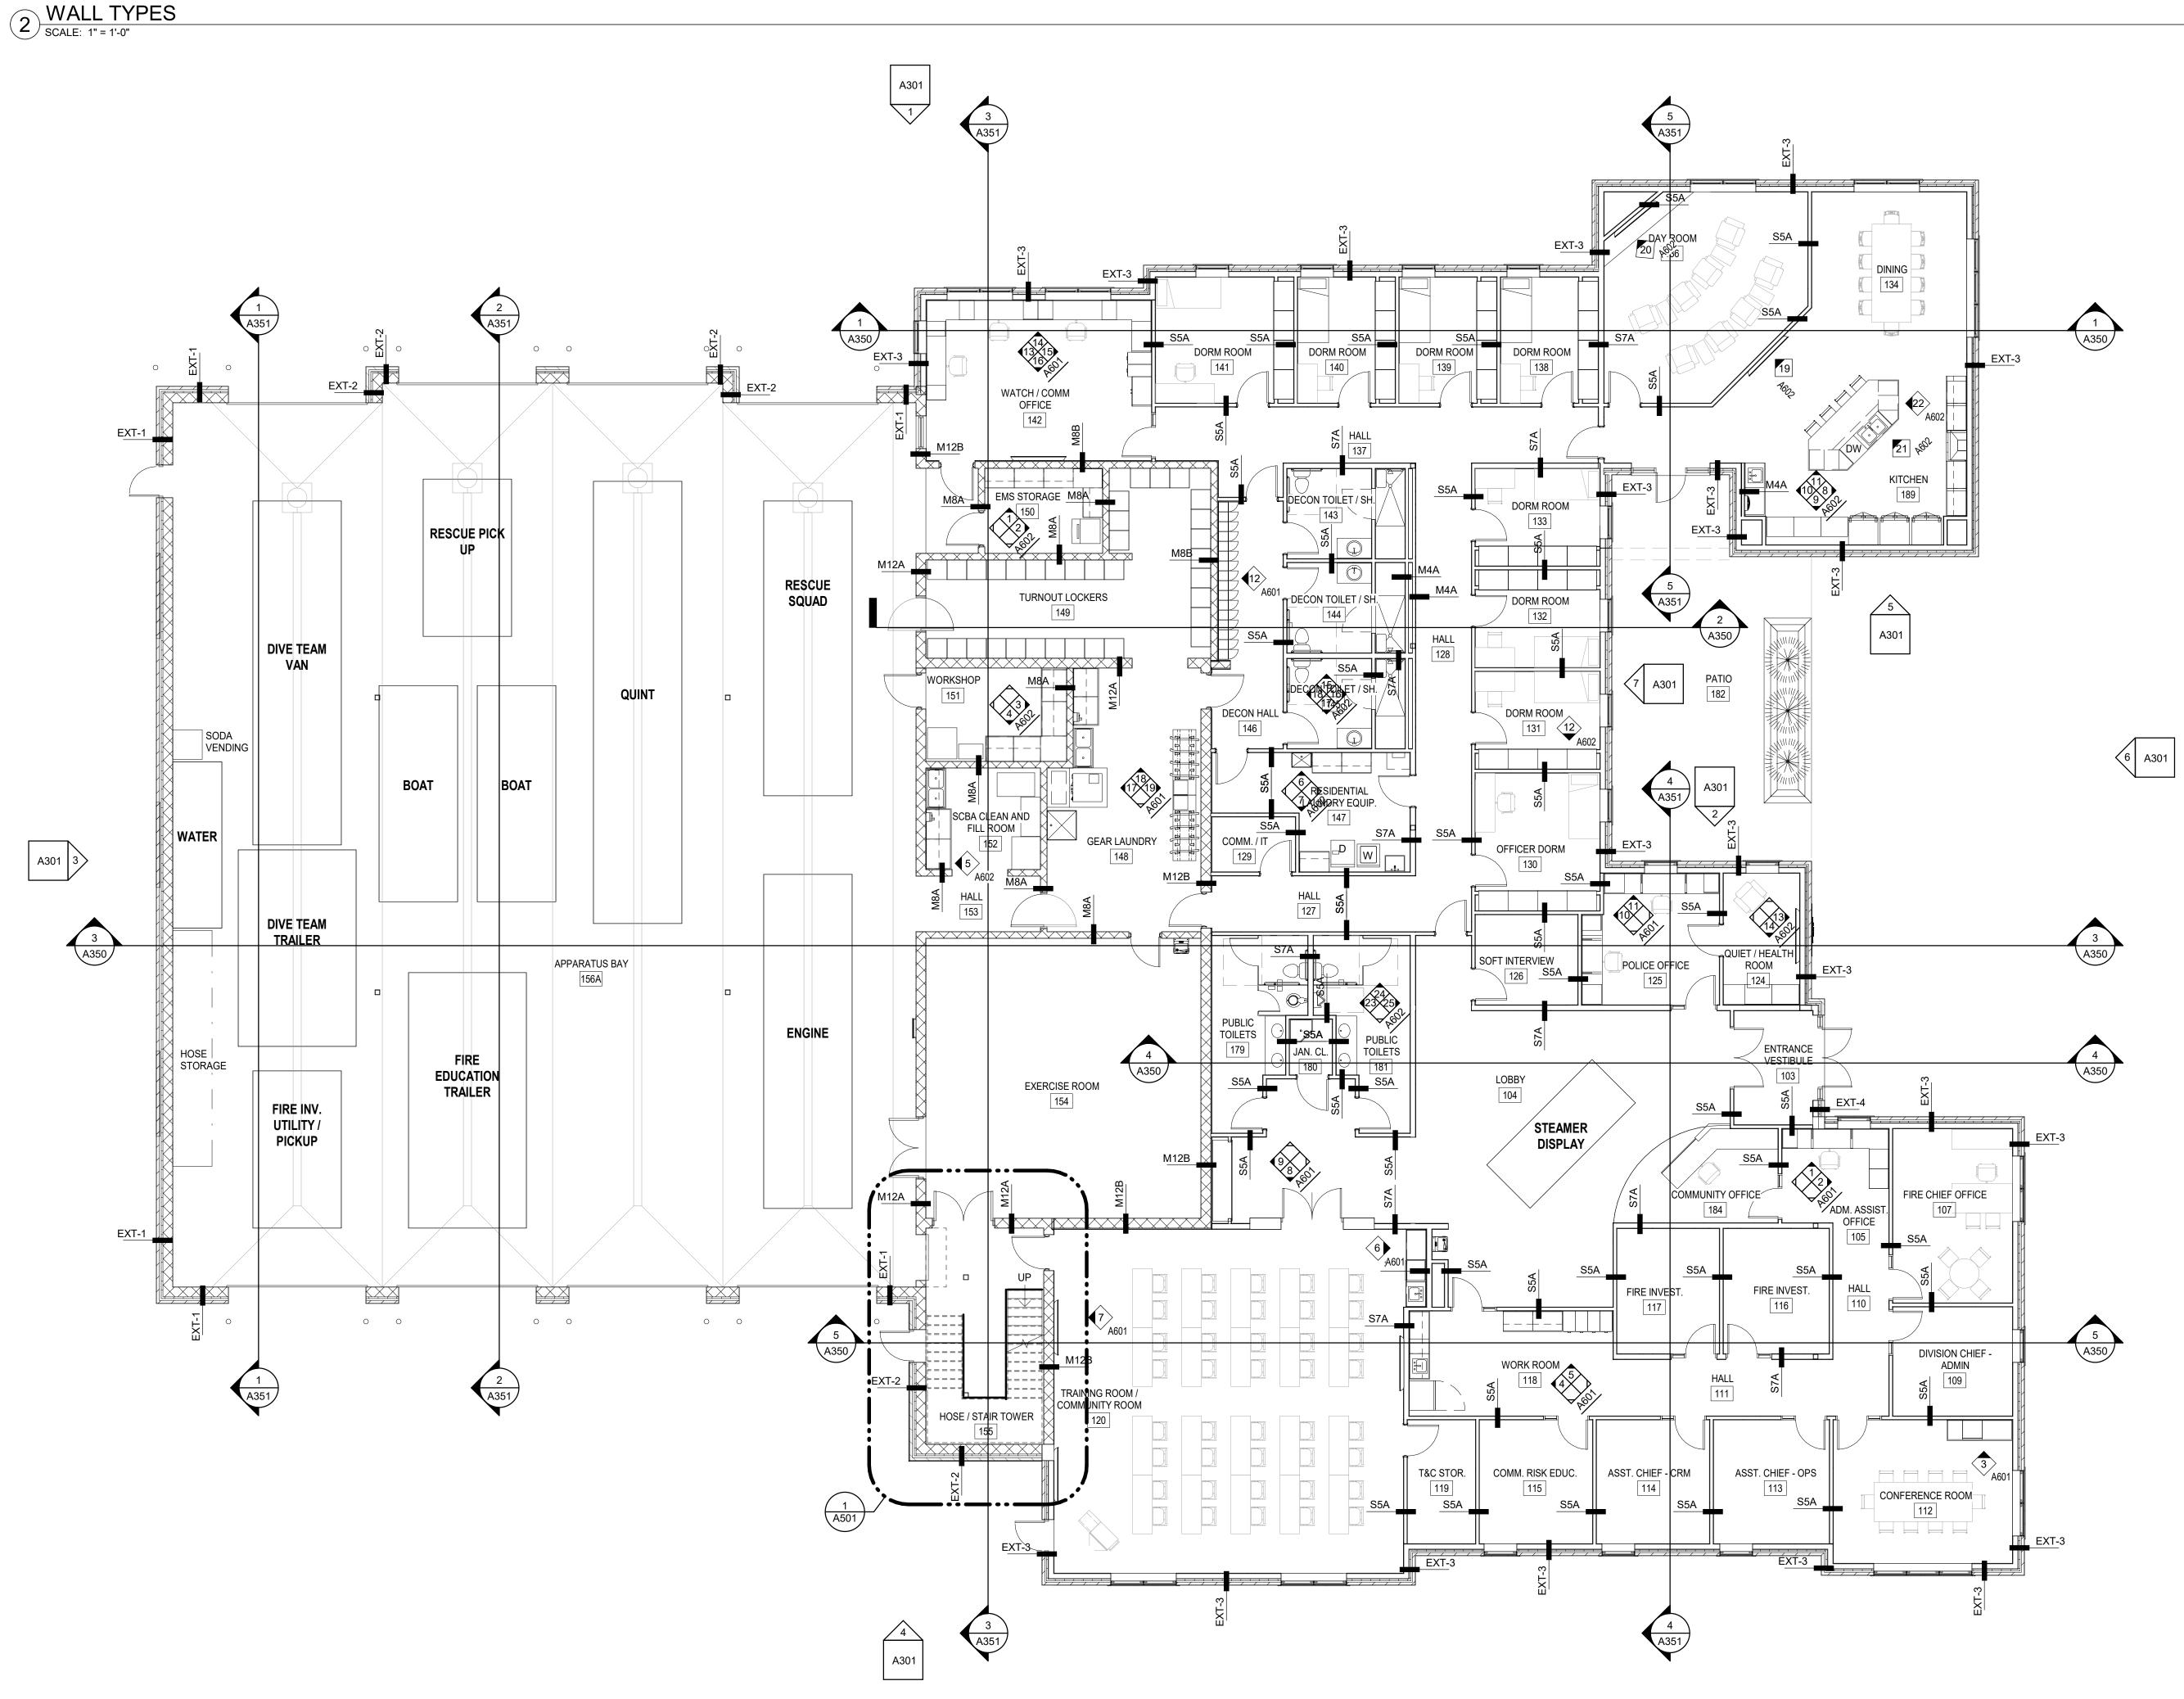

01 - FLOOR PLAN - BASE BID

SCALE: 1/8" = 1'-0"

**SCHEMATIC DESIGN** 

LA CROSSE

WISCONSIN

**CITY OF LA CROSSE** 

906 GILLETTE ST.

La Crosse, WI 54603

**FLOOR PLAN** 

PROJ. No. 601803

DWN. Author

A102