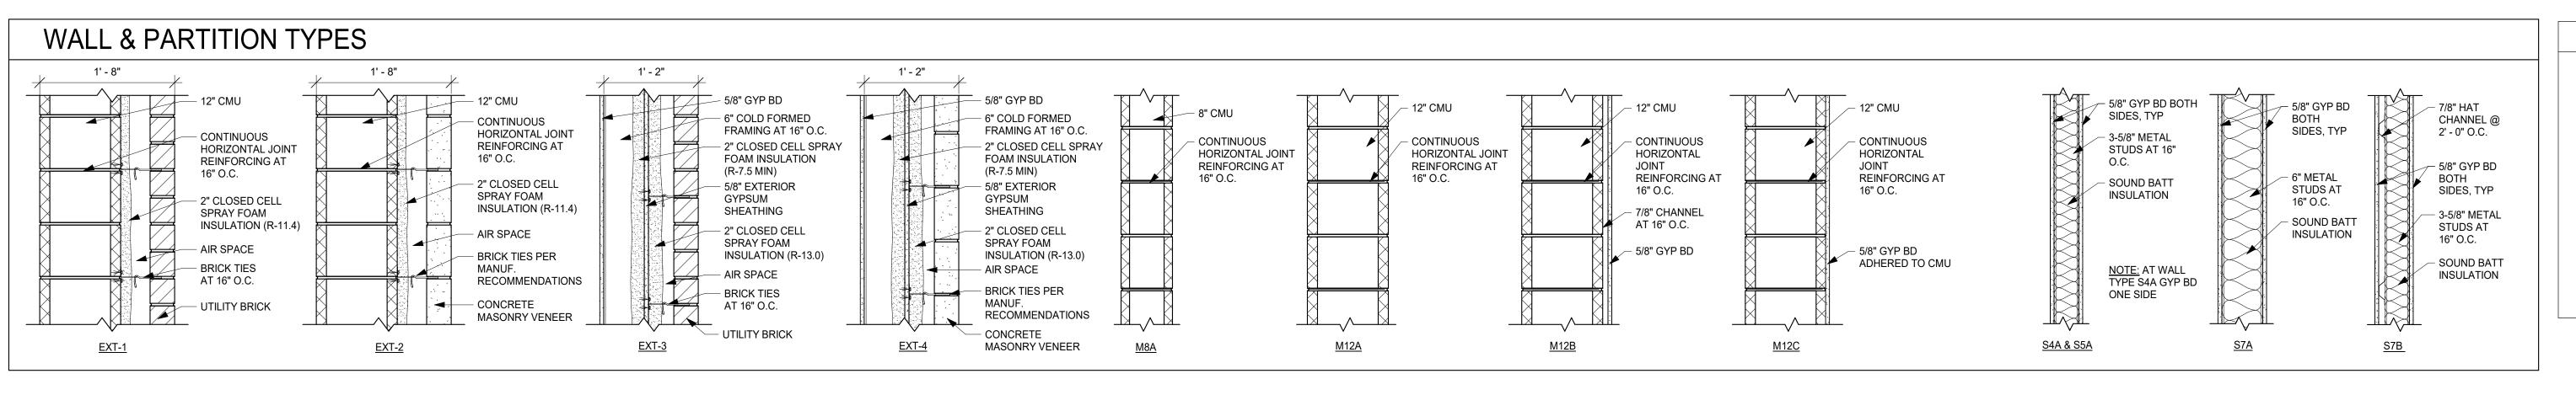

**GENERAL CONSTRUCTION NOTES** 

- ALL DIMENSIONS ARE TO BE TAKEN OFF OF EDGE OF STUD WALLS.
- B. FIRE EXTINGUISHERS.
- F.E.=WALL MOUNTED F.E.=RECESSED IN WALL
- COORDINATE WITH OWNER BEFORE GYPSUM BOARD INSTALLATION FOR ANY WOOD BLOCKING REQUIRED FOR OWNER PROVIDED EQUIPMENT.
- REFER TO STRUCTURAL DRAWINGS FOR EXACT
- LOCATIONS OF COLUMNS
- REFER TO RCP FOR WALL HEIGHTS.
- SEE SHEET G.002 FOR CODE PLAN AND LOCATIONS OF FIRE CONSTRUCTION.
- CONSTRUCTION NOTES LISTED ON SHEETS A103 & A104 ARE TYPICAL TO THOSE SHEETS. SOME NOTES MAY NOT BE REFERENCED ON EACH SHEET.