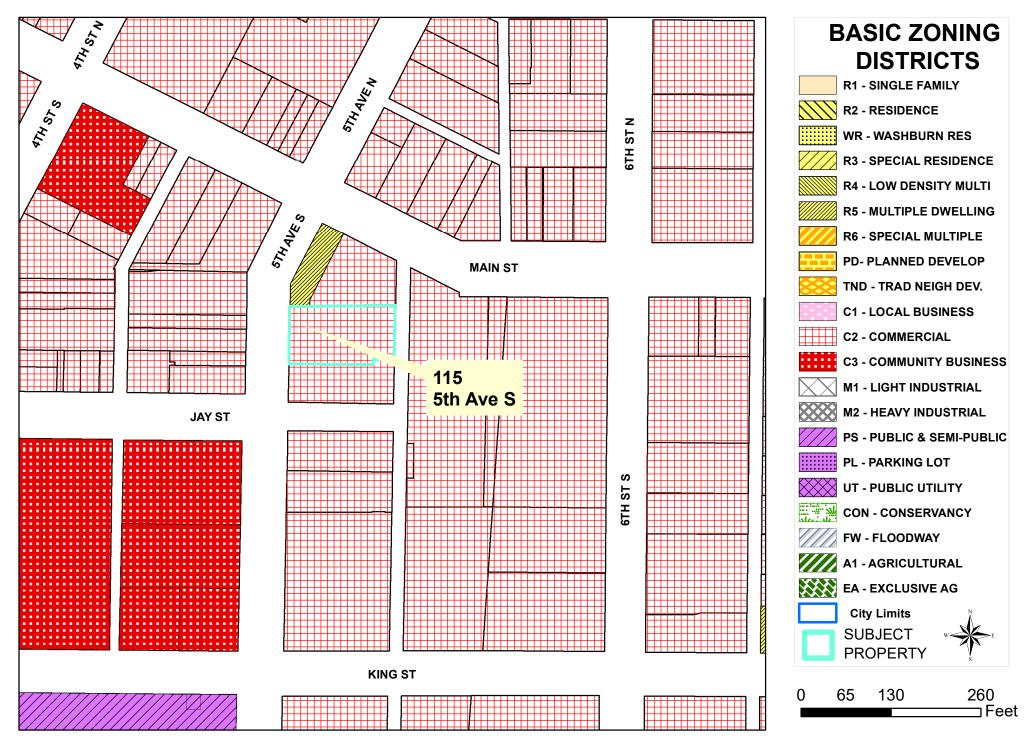

#### **O CONSISTENCY WITH ADOPTED COMPREHENSIVE PLAN:**

The location of the proposed business is zoned Downtown on the Future Land Use map. Downtown business development is encouraged in the Comprehensive Plan therefore granting of this conditional use would be consistent with our Comprehensive Plan.