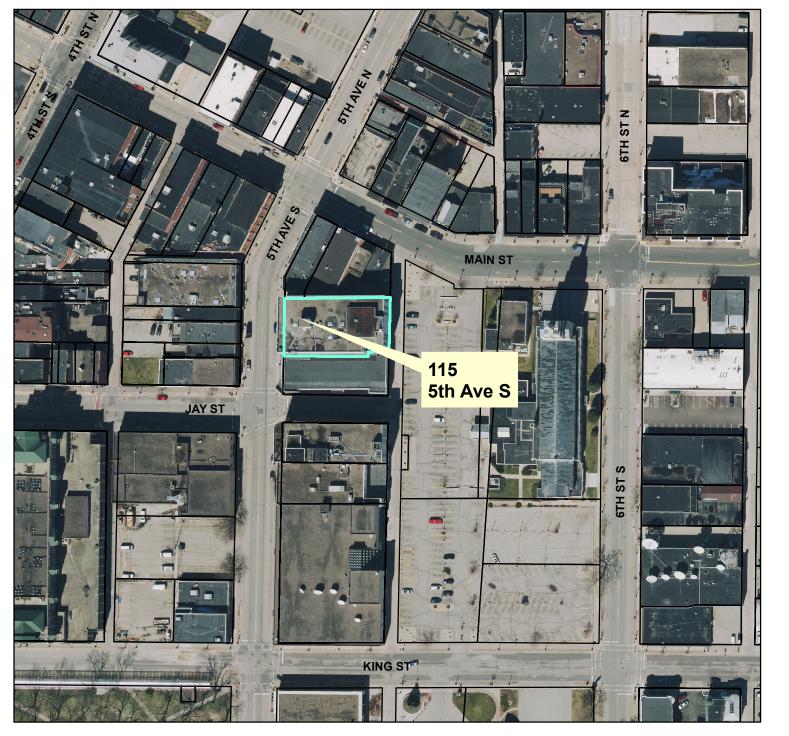

#### **⊘ GENERAL LOCATION:**

115  $5^{th}$  Ave. S., 170 feet south of the intersection of Main St. and  $5^{th}$  Ave. in the ground floor of the Scenic Center building.