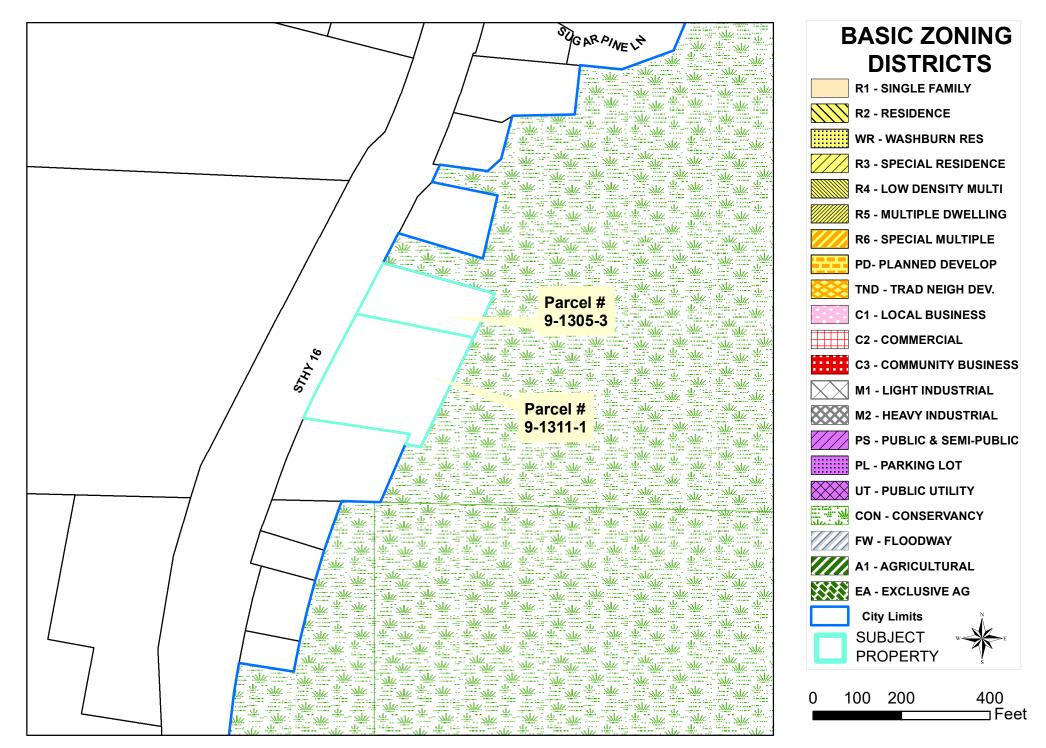

#### **DESCRIPTION :**

This Certified Survey Map (CSM) is not creating additional parcels. It is reconfiguring two existing parcels.

## $\emptyset$ **GENERAL LOCATION:**

800 feet south of the intersection of Vista Court North and Highway 16.