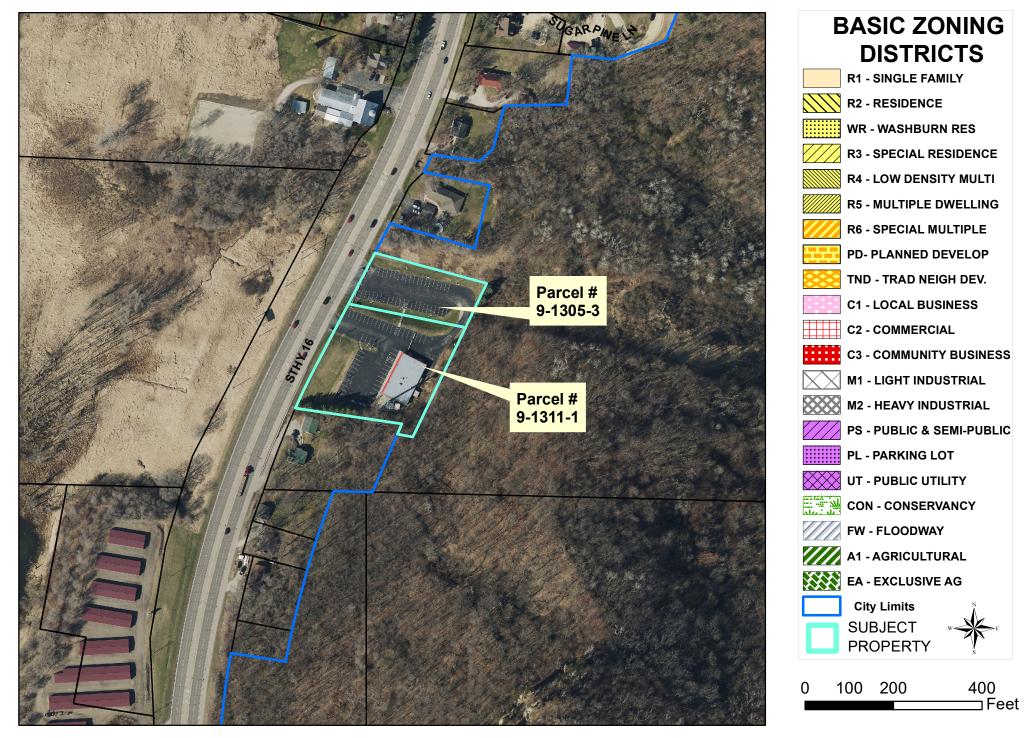

## $\emptyset$ **GENERAL LOCATION:**

800 feet south of the intersection of Vista Court North and Highway 16.

#### **© RECOMMENDATION OF OTHER BOARDS AND COMMISSIONS:**

This Certified Survey Map has been previously approved by; La Crosse County, City of La Crosse; Utility Department, and Community Risk Management Chief Inspector.