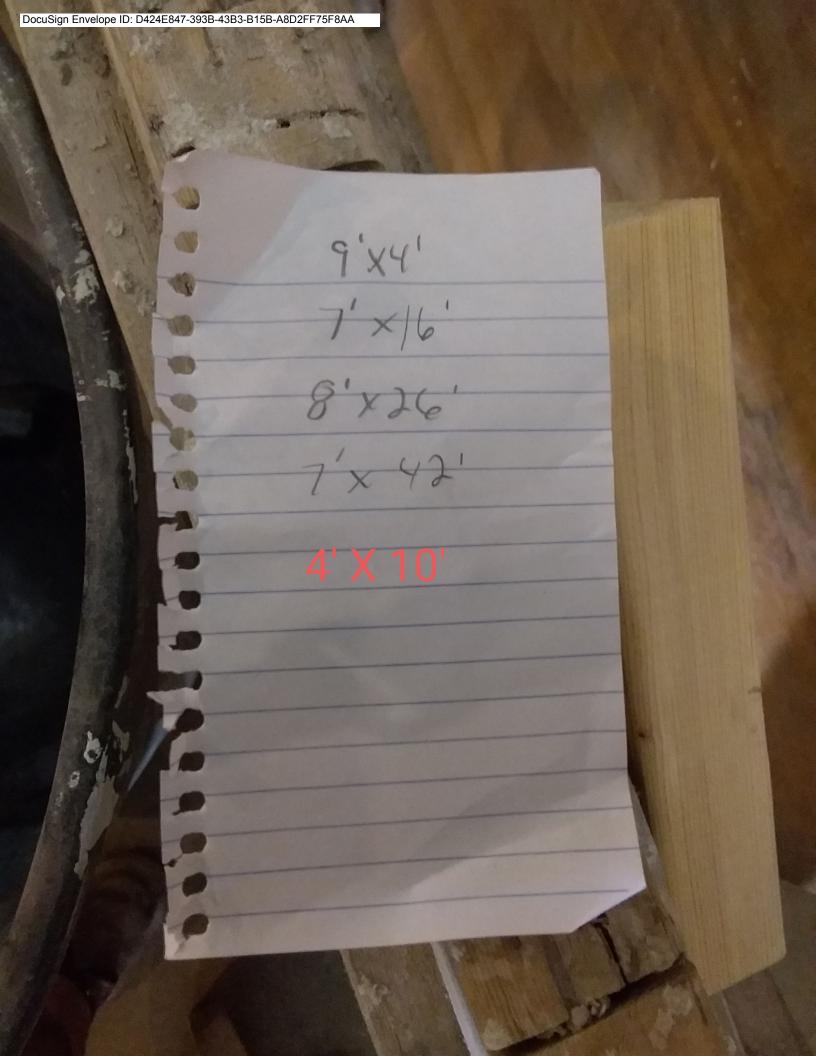

## **Change Order Request #6**

| <b>Project Name:</b> La Crosse Center Expansion - BP3 Concret |                        | 220070         |                   |                        |               |
|---------------------------------------------------------------|------------------------|----------------|-------------------|------------------------|---------------|
| <b>Date:</b> 4/27/2021                                        |                        |                |                   |                        |               |
| DESCRIPTION OF WORK TO BE DONE:                               |                        |                |                   |                        |               |
|                                                               |                        |                |                   |                        |               |
| 690 SF Additiona                                              | al flooring removed    | d in Area D    |                   |                        |               |
|                                                               |                        | I              |                   |                        |               |
|                                                               | Subcontractor<br>Total | Labor<br>Total | Material<br>Total | Equipment<br>Total     | Total<br>Cost |
| Wieser Brothers                                               | Total                  | \$3,850.00     | \$730.00          | Total                  | \$4,580.00    |
|                                                               |                        | 10,00000       | 7.00.00           |                        | \$0.00        |
|                                                               |                        |                |                   |                        | \$0.00        |
|                                                               |                        |                |                   |                        | \$0.00        |
|                                                               |                        |                |                   |                        | \$0.00        |
|                                                               |                        |                |                   |                        | \$0.00        |
|                                                               |                        |                |                   |                        | \$0.00        |
|                                                               |                        |                |                   |                        | \$0.00        |
|                                                               |                        |                |                   |                        | \$0.00        |
|                                                               |                        |                |                   |                        | \$0.00        |
| Subtotal                                                      | \$0.00                 | \$3,850.00     | \$730.00          | \$0.00<br>Subtotal     |               |
|                                                               |                        |                |                   | \$4,580.00<br>\$458.00 |               |
| Self Performed OH&P                                           |                        |                |                   |                        |               |
|                                                               |                        |                | Subconti          | ractor OH&P            | \$0.00        |
|                                                               |                        |                |                   | Subtotal               | \$5,038.00    |
|                                                               |                        |                |                   | Bonding                | \$0.00        |
|                                                               |                        |                |                   | Grand Total            | \$5,038.00    |