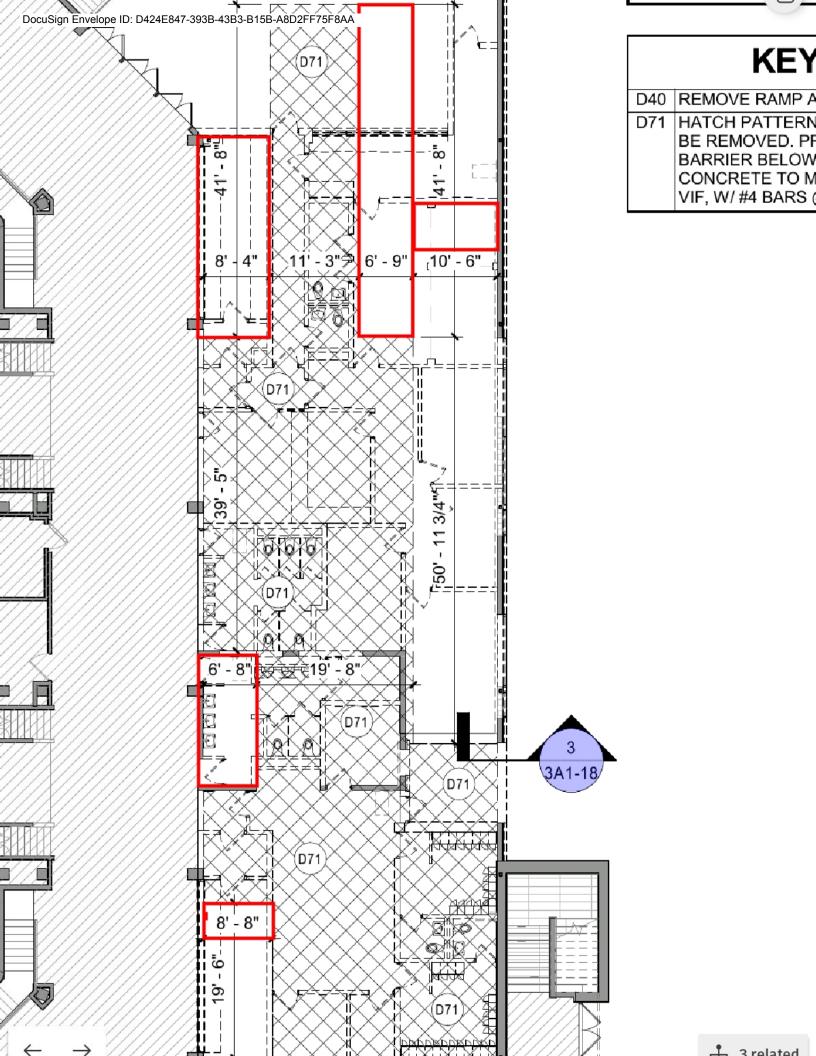

## **Change Order Request #6**

| <b>Project Name:</b> La Crosse Center Expansion - BP3 Concret |                        | 220070         |                   |                        |               |
|---------------------------------------------------------------|------------------------|----------------|-------------------|------------------------|---------------|
| <b>Date:</b> 4/27/2021                                        |                        |                |                   |                        |               |
| DESCRIPTION OF WORK TO BE DONE:                               |                        |                |                   |                        |               |
|                                                               |                        |                |                   |                        |               |
| 690 SF Additiona                                              | al flooring removed    | d in Area D    |                   |                        |               |
|                                                               |                        | I              |                   |                        |               |
|                                                               | Subcontractor<br>Total | Labor<br>Total | Material<br>Total | Equipment<br>Total     | Total<br>Cost |
| Wieser Brothers                                               | Total                  | \$3,850.00     | \$730.00          | Total                  | \$4,580.00    |
|                                                               |                        | 10,00000       | 7.00.00           |                        | \$0.00        |
|                                                               |                        |                |                   |                        | \$0.00        |
|                                                               |                        |                |                   |                        | \$0.00        |
|                                                               |                        |                |                   |                        | \$0.00        |
|                                                               |                        |                |                   |                        | \$0.00        |
|                                                               |                        |                |                   |                        | \$0.00        |
|                                                               |                        |                |                   |                        | \$0.00        |
|                                                               |                        |                |                   |                        | \$0.00        |
|                                                               |                        |                |                   |                        | \$0.00        |
| Subtotal                                                      | \$0.00                 | \$3,850.00     | \$730.00          | \$0.00<br>Subtotal     |               |
|                                                               |                        |                |                   | \$4,580.00<br>\$458.00 |               |
| Self Performed OH&P                                           |                        |                |                   |                        |               |
|                                                               |                        |                | Subconti          | ractor OH&P            | \$0.00        |
|                                                               |                        |                |                   | Subtotal               | \$5,038.00    |
|                                                               |                        |                |                   | Bonding                | \$0.00        |
|                                                               |                        |                |                   | Grand Total            | \$5,038.00    |