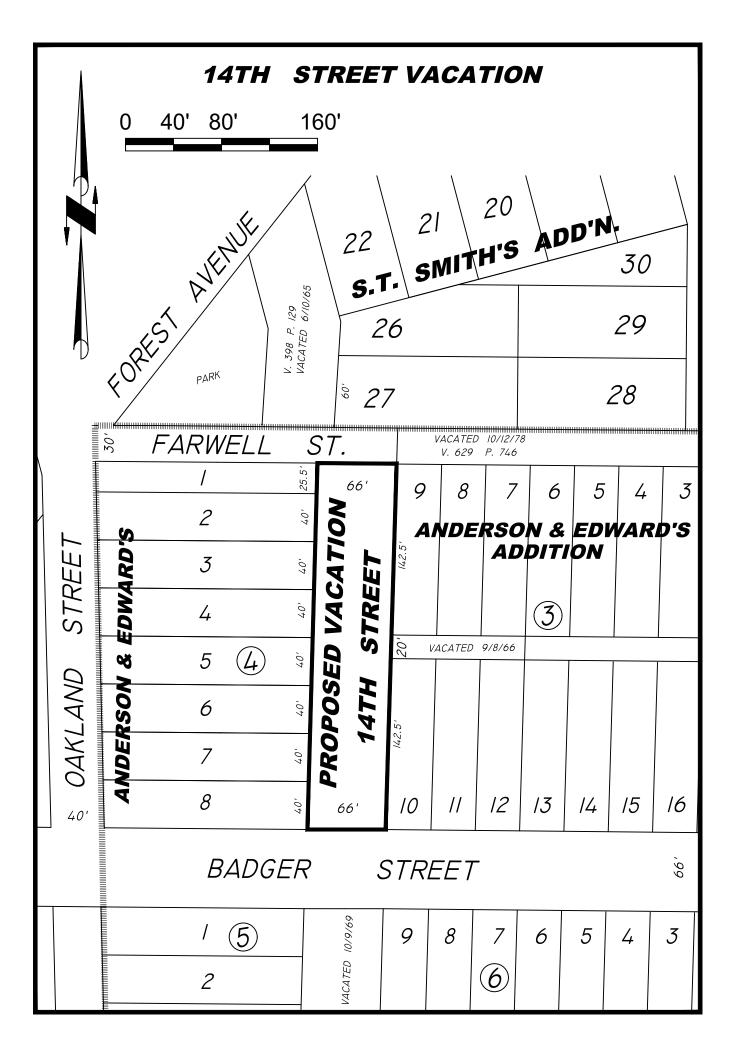

## 14th Street Vacation

## **Legal Description**

Part of the Northwest Quarter of the Southeast Quarter of Section 32, Township 16 North, Range 7 West, City of La Crosse, La Crosse County, Wisconsin being more particularly described as follows:

Beginning at the Northwest corner of Lot 9, Block 3 of the Mons Anderson and B. E. Edwards Addition said point being on the East right of way line of 14<sup>th</sup> Street; thence South along said East right of way line, 305' more or less to the Southwest corner of Lot 10 of said Block 3; thence West, 66' more or less to the Southeast corner of Lot 8, Block 4 of said Addition, said point being located on the West right of way line of 14<sup>th</sup> Street; thence North, 305.5' more or less along said West right of line to the Northeast corner of Lot 1 of said Block 4; thence East, 66' more or less to the point of beginning.