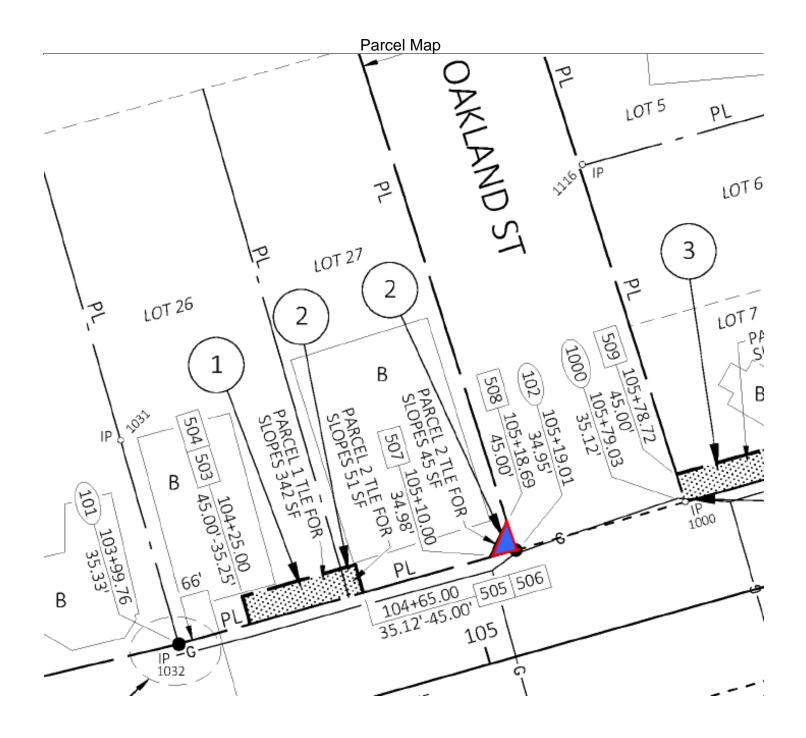

## **APPRAISAL REPORT – SHORT FORMAT**

## **APPRAISAL OF**

Project ID: 7575-07-23 Parcel Number: 2 Property Owner 1261 La Crosse Street, LLC Property Address: 1261 La Crosse, WI 54601 La Crosse County, Wisconsin

## APPRAISAL EFFECTIVE DATE

4/27/2021

# **REPORT DATE**

5/18/2021

## CLIENT

Wisconsin Department of Transportation South West Region 3550 Mormon Coulee Rd. La Crosse, WI 54601

#### **APPRAISED BY**

Frederick G. Radichel John F. Radichel 1810 Susan Drive Eau Claire, WI 54701

# PHOTOGRAPHS



Easement Area Along STH 16/La Crosse Street Camera Pointed West



Easement Area at corner of STH 16/La Crosse Street and Oakland St. Camera Pointed Southwest

Aerial Photo