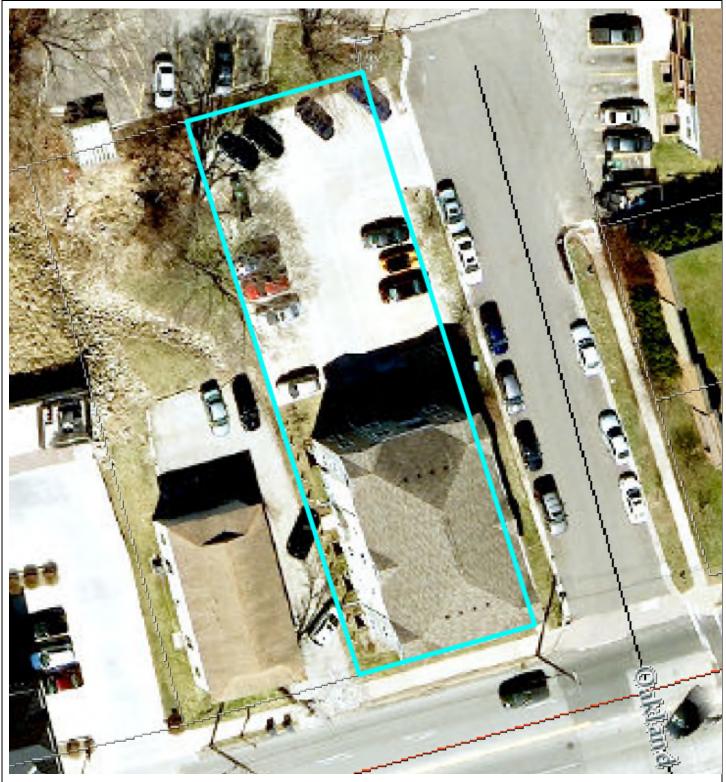

# PHOTOGRAPHS

Easement Area Along STH 16/La Crosse Street Camera Pointed West

Easement Area at corner of STH 16/La Crosse Street and Oakland St. Camera Pointed Southwest

Aerial Photo