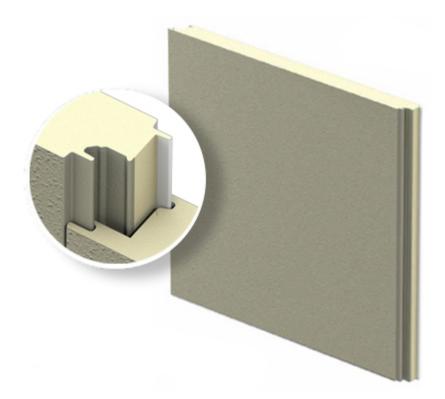

finish system

Interior Face:

Stucco-embossed, G-90 galvanized and/or AZ-50 aluminum-zinc coated steel in 26, 24

and 22 Ga.

Joint:

Offset double tongue-and-groove with extended metal shelf for positive face

fastening

Exterior Profile:

2", 2 1/2", 3", and 4" are no profile with Tuff Cote® finish system; 5" and 6" are Mesa nominal 1/8" deep with Tuff Cote®

finish system

Interior Profile:

Light Mesa nominal 1/16" deep

Core:

Foamed-in-place, Non-CFC & zero ODP polyurethane, FM Approved Class 1 with

no height restrictions

Exterior Texture:

Tuff Cote® finish system - a hard aggregated fiber-reinforced polymer

coating

Fastening:

Fastener and clip concealed in the side

joint

Look of finished precast concrete with the efficiency of an insulated metal panel

Field-tested and proven Tuff Cote® technology

Durable finish that is highly resistant to impact and abrasion