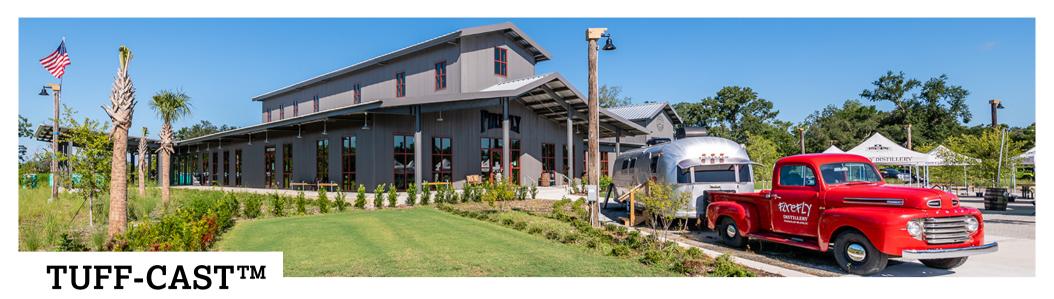

## Tuff-Cast™

The CF Tuff-Cast is an attractive insulated metal panel with the appearance of finished precast concrete. The exterior surface of the panel is a hard aggregated fiber-reinforced polymer coating created with the factory-applied Tuff Cote® finish system. Tuff Cote® finish offers an extremely durable, impact and abrasion-resistant coating that can withstand severe weather conditions.