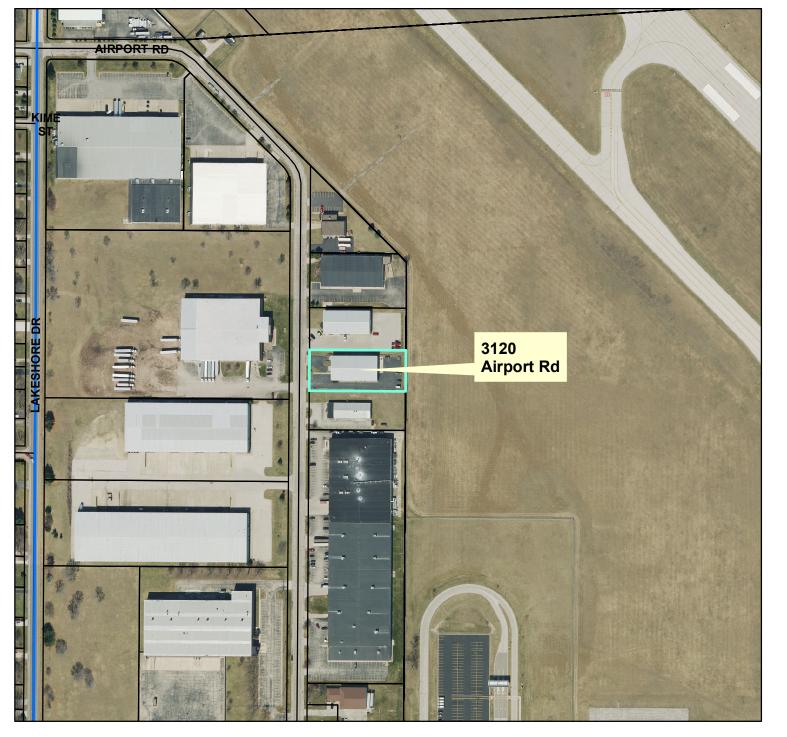

### **Ø BACKGROUND INFORMATION:**

The applicant, L&C Insulation, is requesting review and approval of their plans for a monument sign to be located on the property depicted in attached MAP PC21-1013. The applicant is proposing to install a 72" x 92" monument sign in front of the building along Airport Road. The sign face will include the company's logo and address of the property.

#### Ø GENERAL LOCATION:

3120 Airport Road in the Airport Industrial Park.