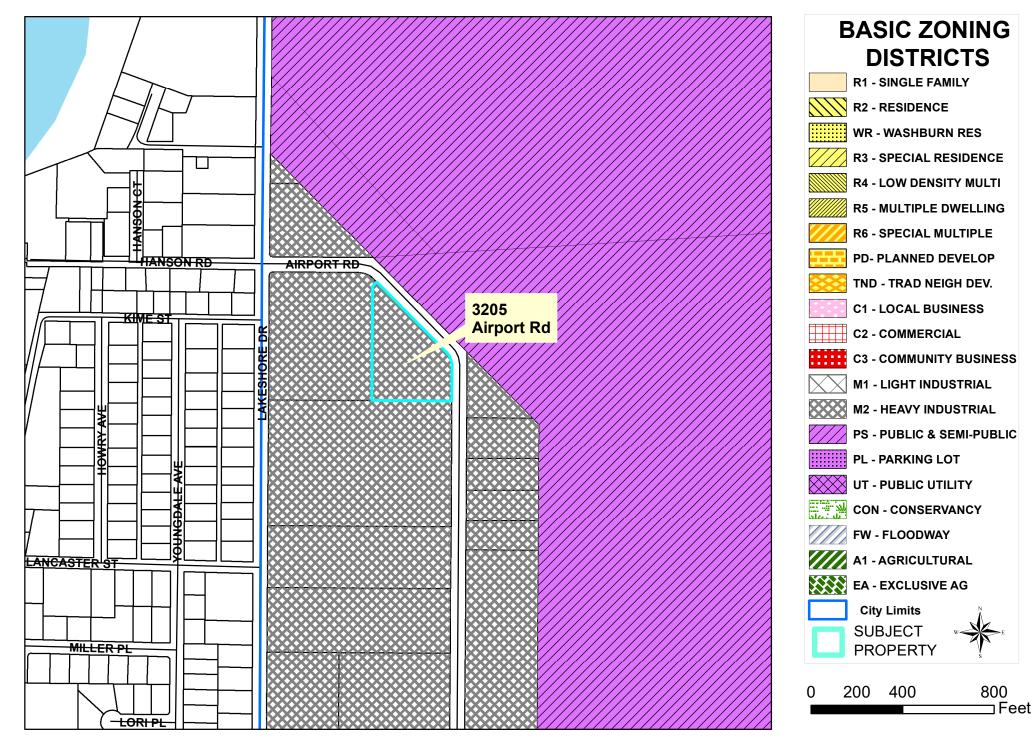

### Ø GENERAL LOCATION:

3205 Airport Road in the Airport Industrial Park.

### Ø PLANNING RECOMMENDATION:

Since there are no design standards for signage in the Airport Industrial Park Covenants all proposed signage must meet the City's Municipal Code. Community Risk Management staff has stated that the size and design of the proposed sign meets code.