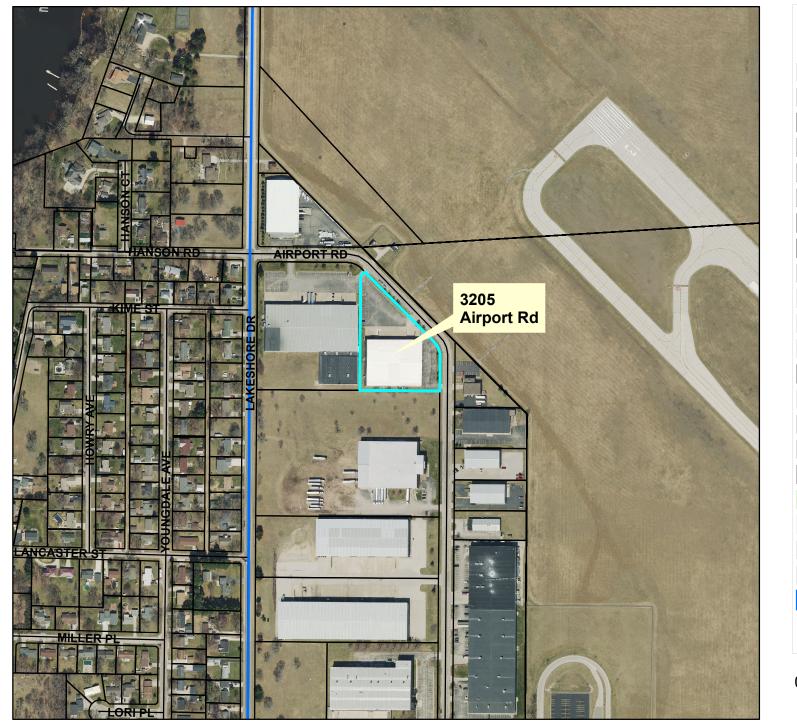

### Ø BACKGROUND INFORMATION:

The applicant, Intech Integrated Marketing Services, is requesting review and approval of their plans for two (2) wall signs to be located on the property depicted in attached <u>MAP</u> <u>PC21-1080</u>. The applicant is proposing to install a 36" x 48" wall sign on the north façade of the building next to the building's shipping and receiving entrance. This sign face will include the company's logo and entrance information. The applicant is also proposing to install a 40" x 108" wall sign on the east façade of the building. This sign face consists of the company's logo.

### Ø GENERAL LOCATION:

3205 Airport Road in the Airport Industrial Park.