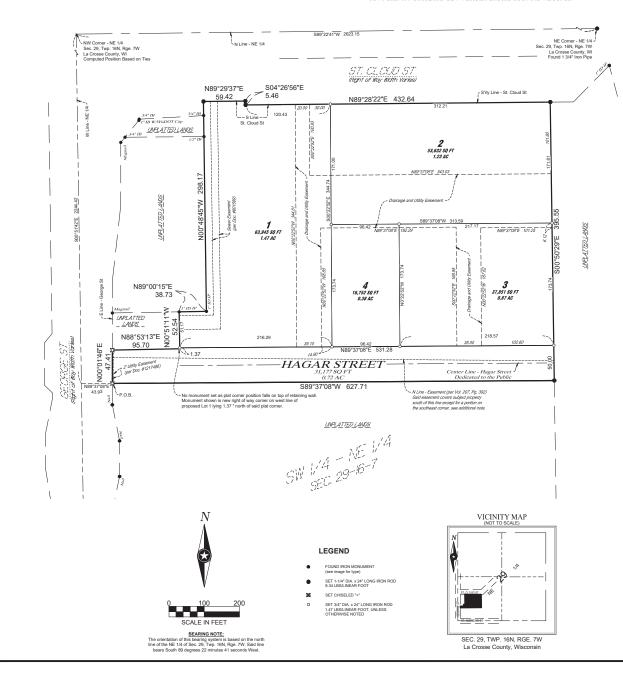

# **RED CLOUD ADDITION**

PART OF THE SOUTHWEST QUARTER OF THE NORTHEAST QUARTER OF SECTION 29, TOWNSHIP 16 NORTH, RANGE 7 WEST, LA CROSSE COUNTY, WISCONSIN

#### SURVEYOR'S CERTIFICATE

I, James R. Osborne, professional land surveyor, hereby certify: That in full compliance with the provisions of Chapter 284 of the Watcomm Stakker and the subdivisions inpublic three Cby of La Conses and under the direction of Stoc and the Chapter of the Chapter of the Chapter of the Chapter of La Conses (Chapter of the Chapter of La Conses) and professional strength of the Chapter of the Chapter of La Conse, La Conse County, Witcomm chamting 9552 cares (Chapter of Neuron Chapter), 2014 Chapter of La Consee, La Conse County, Witcomm chamting 9552 cares (Chapter of Neuron Chapter), 2014 Chapter of La Conse County, Witcomm chamting 9552 cares (Chapter of Neuron Chapter), 2014 Chapter of La Consee, La Consee County, Witcomm chamting 9552 cares (Chapter of Neuron Chapter), 2014 cares of La Consee County, Witcomm charactering 9552 cares (Chapter of Neuron Chapter), 2014 cares (Chapter of Neuron Chapter), 2014 care of Land Academic and the subdivision of the Insta Jourges (Chapter of Neuron Chapter), 2014 cares (Chapter), 20

That part of the Southwest Quarter of the Northeast Quarter of Section 29, Township 16 North, Range 7 West, City of La Crosse, La Crosse County, Wisconsin, described as follows:

Commencing at the northwast corner of said Section 29; thereas South 80 degrees 22 minutes 41 seconds West, assumed bearing, on the north line of said Northwast Quarter, 2023.15 feet to the northwast corner of asia Northwast 2024 42; hereas North Royal 2017 and 2018 and

Dated this \_\_\_\_\_ day of \_\_\_\_\_, 20\_\_. \_\_\_\_\_PLS No. 3068-8

SHEET 1 OF 1 SHEETS

ISG