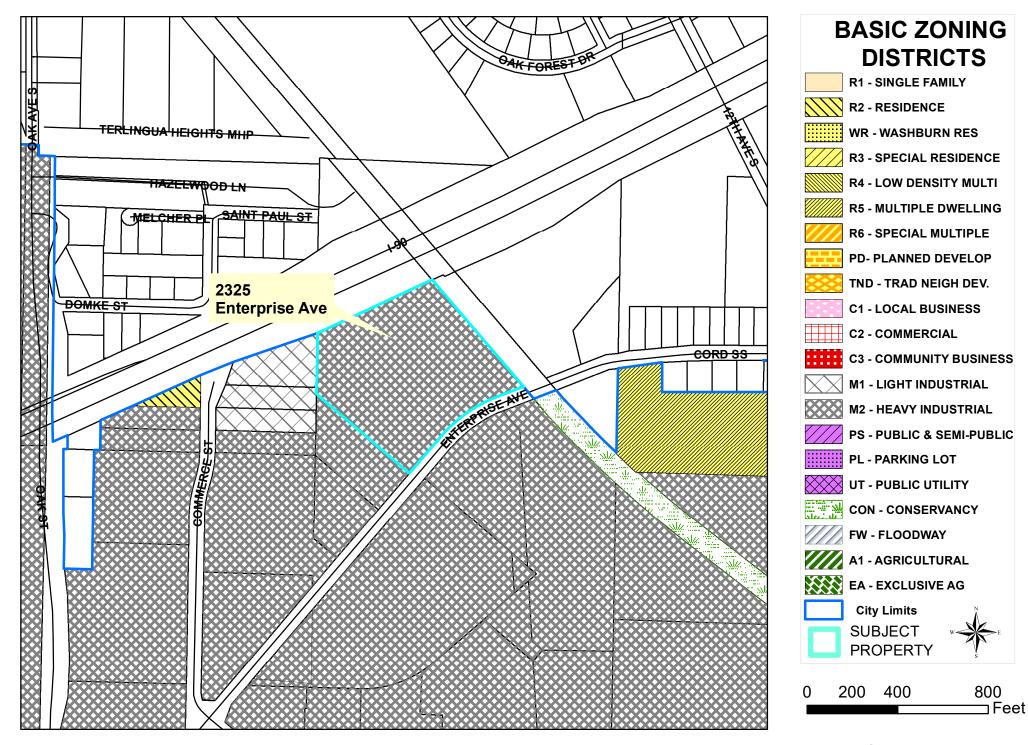

## Ø GENERAL LOCATION:

Interstate Industrial Park, 2325 Enterprise Ave., Council District 2.