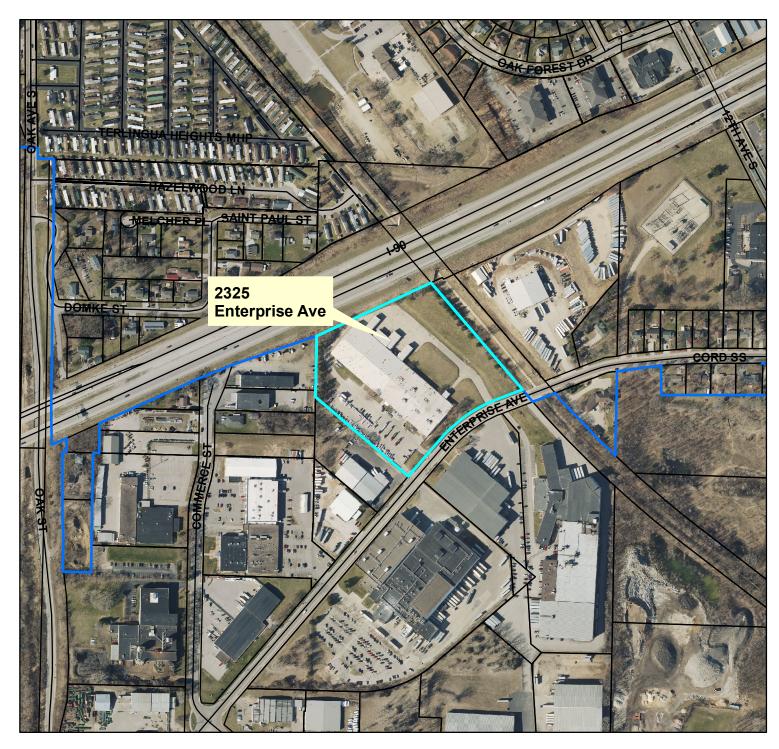

## Ø GENERAL LOCATION:

Interstate Industrial Park, 2325 Enterprise Ave., Council District 2.