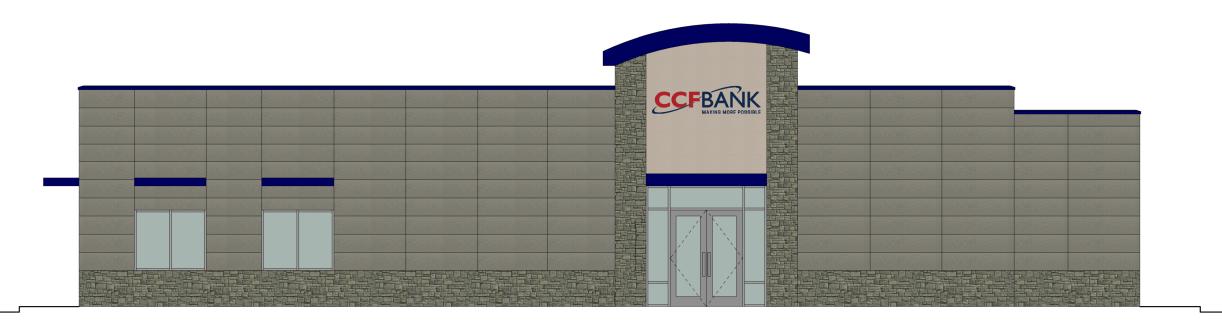

Project Owner

Owner CCF BANK REMODEL

ARCHITECTURAL SITE PLAN

EXTERIOR ELEVATION - SOUTH

2 A201 1/4" = 1":0" EXTERIOR ELEVATION - NORTH 人 SEH

NOTFOR TON

Project Owner

Owner CCF BANK REMODEL

CCF B CCF B

ained without the express written approval of SEH.

Comission or distribution of this drawing to meet
claid or regulatory requirements or for purposes in
mection with the project is not be construed as a

Comment of the rights of SEH.

SEH Project Checked By Drawn By

DRAFT

REVISION SCHEDULE

/.# DESCRIPTION

EXTERIOR ELEVATIONS

A201

EXTERIOR ELEVATION - EAST

**CCFBANK**MAKING MORE POSSIBLE

EXTERIOR ELEVATION - WEST

Project Owner

Owner CCF BANK REMODEL

SEH Project Checked By Drawn By

EXTERIOR ELEVATIONS