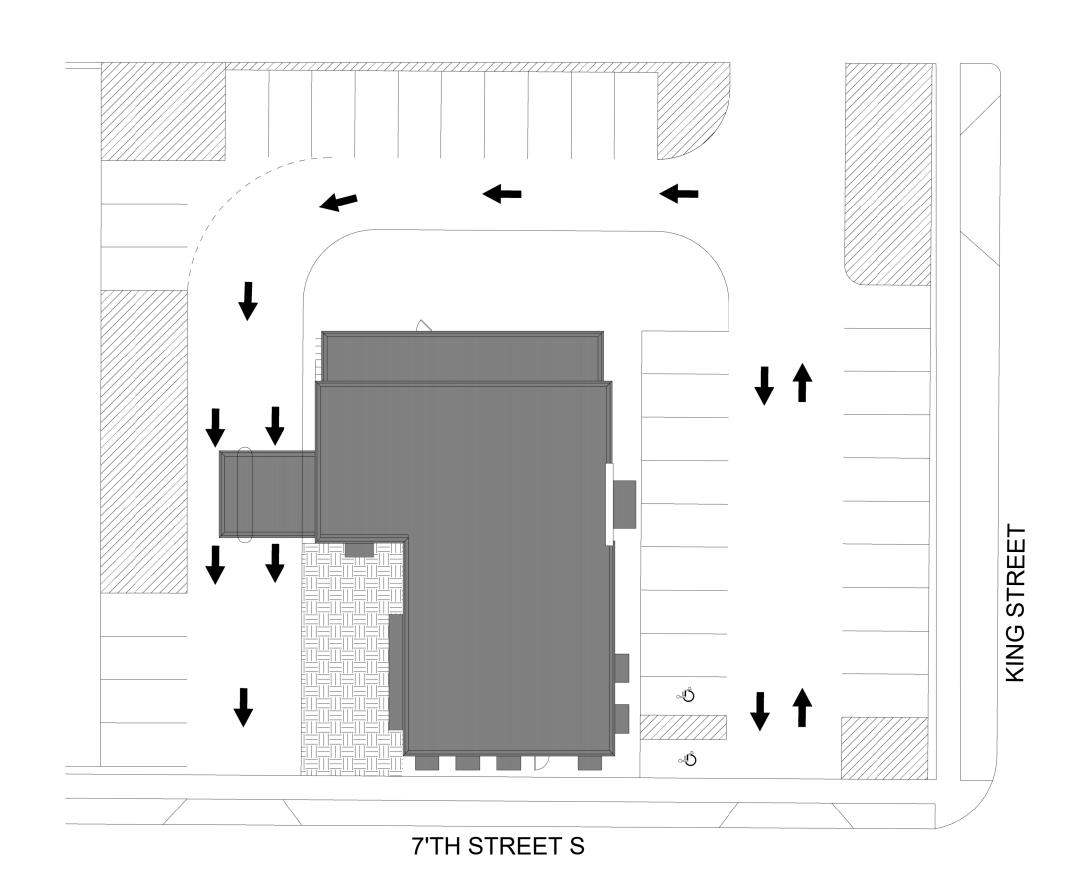

Project Owner

Owner CCF BANK REMODEL

ARCHITECTURAL SITE PLAN

EXTERIOR ELEVATION - SOUTH

2 A201 1/4" = 1":0" EXTERIOR ELEVATION - NORTH 人 SEH

NOTFOR TON

Project Owner

Owner CCF BANK REMODEL