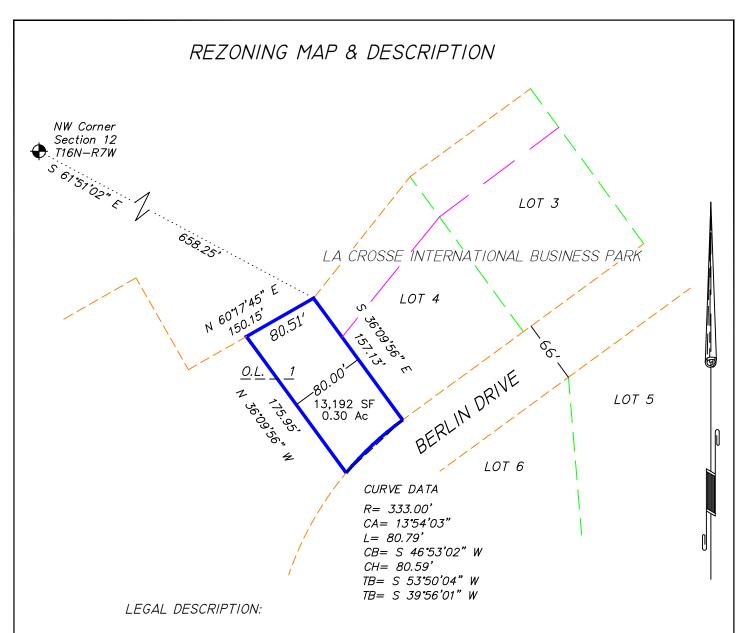

Part of Outlot 1, La Crosse International Business Park, located in the NW 1/4 of the NW 1/4, Section 12, T16N-R7W, City of La Crosse, La Crosse County, Wisconsin, described as follows:

Commencing at the northwest corner of section 12, T16N-R7W; thence S 61°51'02" E 658.25 feet to the northwest corner of Lot 4, La Crosse International Business Park, also being the southeasterly right-of-way line of State Highway "16", and the point of beginning

and the point of beginning.
thence, along the line between said Lot 4 and Oultlot 1 of
said International Business Park, S 36°09′56″ E 157.13 feet
to the southwest corner of Lot 4, also being the easterly
most corner of Outlot 1 and the northwesterly right—of—way

line of Berlin Drive;

thence, along said right—of—way line 80.79 feet, on the arc of a 333.00 foot radius curve concave to the southeast, the chord of which bears, S 46'53'02" W 80.59 feet; thence N 36'09'56" W a distance of 175.95 feet to the southeasterly right—of—way line of State Highway "16"; thence, along said right—of—way line, N 60'17'45" E 80.51 feet to the northwest corner of said Lot 4, and the point of beginning.

Subject to any easements, covenants or restrictions of record.