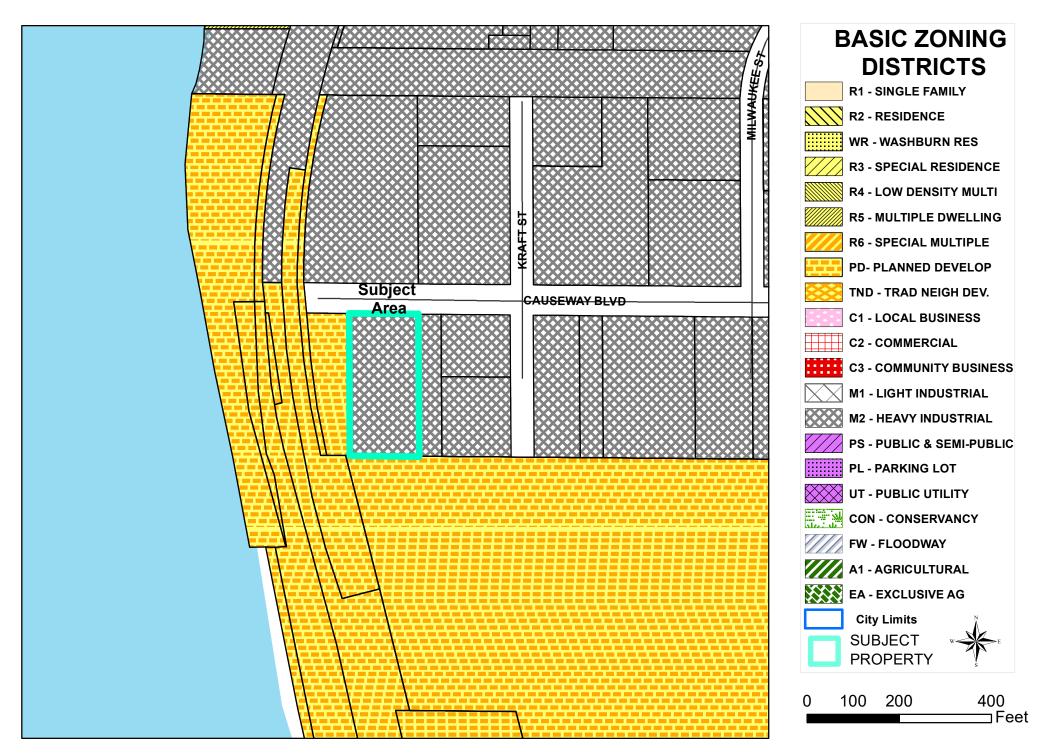

missions**

Approved by the Redevelopment Authority April 27, 2023

#### **Consistency with Adopted Comprehensive Plan**

This connection to River Point District is a part of the development's master plan.

#### **Staff Recommendation**

Approval

**Routing** F&P 5.4.2023



### BASIC ZONING DISTRICTS

R1 - SINGLE FAMILY

R2 - RESIDENCE

WR - WASHBURN RES

R3 - SPECIAL RESIDENCE

R4 - LOW DENSITY MULTI

R5 - MULTIPLE DWELLING

R6 - SPECIAL MULTIPLE

PD- PLANNED DEVELOP

TND - TRAD NEIGH DEV.

C1 - LOCAL BUSINESS

C2 - COMMERCIAL

C3 - COMMUNITY BUSINESS

M1 - LIGHT INDUSTRIAL

M2 - HEAVY INDUSTRIAL

PS - PUBLIC & SEMI-PUBLIC

PL - PARKING LOT

UT - PUBLIC UTILITY

CON - CONSERVANCY

FW - FLOODWAY

A1 - AGRICULTURAL

EA - EXCLUSIVE AG

City Limits

SUBJECT PROPERTY



0 100 200

400 ☐Feet





#### City of La Crosse, Wisconsin

City Hall 400 La Crosse Street La Crosse, WI 54601

#### **Text File**

**File Number: 23-0450** 

Agenda Date: 5/2/2023 Version: 1 Status: New Business

In Control: Judiciary & Administration Committee File Type: Request

Agenda Number:

#### REQUEST FOR EXCEPTION TO MINIMUM HEIGHT STANDARDS

| Applicant (name and address): Northern Grounds Properties LLC (Zach Mueller)