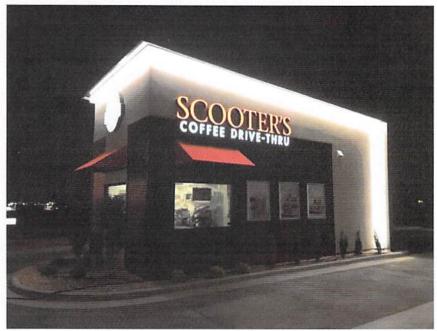

Staff Report

CPC Staff Report 5.1.23; 23-0418.docx.pdf

23-0450 Request of Northern Grounds Properties LLC for an Exception to Minimum Height Standards allowing for a drive-thru coffee kiosk at 224 La Crosse Street.