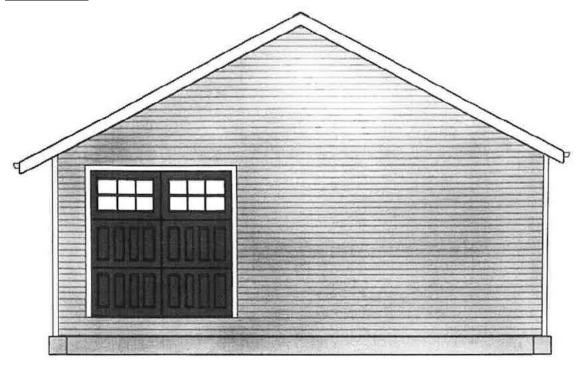

### **CONDITIONAL USE PERMIT APPLICATION**

| Applicant (name and address):<br>Christopher and Kelly Jo Eberlein                                                                                                                                                 |
|--------------------------------------------------------------------------------------------------------------------------------------------------------------------------------------------------------------------|
| 4816 Stanley Court, La Crosse 54601                                                                                                                                                                                |
| Owner of property (name and address), if different than Applicant:                                                                                                                                                 |
| Architect (name and address), if applicable:                                                                                                                                                                       |
| Professional Engineer (name and address), if applicable:                                                                                                                                                           |
| Contractor (name and address), if applicable:<br>Jonathan Powell                                                                                                                                                   |
| W5846 County Road V, Holmen WI, 54636-9022                                                                                                                                                                         |
| Address(es) of subject parcel(s): 4808 Stanley Court                                                                                                                                                               |
| Tax Parcel Number(s): 17-10405-16                                                                                                                                                                                  |
| Legal Description (must be a recordable legal description; see Requirements): CERTIFIED SURVEY MAP NO. 185 VOL 19 LOT 5 DOC NO. 1803299 T/W ACCESS ESMT IN DOC NO. 179/560                                         |
|                                                                                                                                                                                                                    |
| Zoning District Classification: R-1 - Single Family                                                                                                                                                                |
| A Conditional Use Permit is required per La Crosse Municipal Code Sec. 115-343(15)  If the use is defined in Sec.:  115-347(6)(c)(1) or (2), see "*" on the next page.  115-353 or 356, see "**" on the next page. |
| Is the property/structure listed on the local register of historic places? Yes No _x                                                                                                                               |
| Description of subject site and CURRENT use:                                                                                                                                                                       |
| Vacant Lot with small storage shed. Lot is used for storage/gardening                                                                                                                                              |
|                                                                                                                                                                                                                    |
| Description of <b>PROPOSED</b> site and operation/use (detailed plan of the proposed site):                                                                                                                        |
| Build a detached garage for personal use equipment and recreation, in accordance with building code.  28x34 with 10 foot side walls less than 17 feet in height. LP Smart Siding glacier white color/black trim.   |
| Asphalt shingles to match house on adjacent lot for roofing.                                                                                                                                                       |
| Type of Structure <b>proposed</b> : Detached Garage 28x34 LP smart siding, asphalt shingles                                                                                                                        |
| Number of <b>current</b> employees, if applicable: N/A                                                                                                                                                             |
| Number of <b>proposed</b> employees, if applicable: N/A                                                                                                                                                            |
| Number of current off-street parking spaces: 0                                                                                                                                                                     |
| Number of proposed off-street parking spaces: 0                                                                                                                                                                    |

### With Regard to 4808 Stanley Court:

We are applying for a conditional-use permit to build an accessory structure on 4808 Stanley Court for personal/recreational uses. This structure is needed due to the maintenance and recreation equipment needed to care for our current acreage. This is a unique property within the city limits due to the large lot size and geography along Smith Valley Creek.

We have resided on the adjacent lot at 4816 Stanley Court for the past 18 years. Due to superior access from Eastbrook Ave., we purchased an additional 1 acre of land from our neighbor which includes a permanent easement agreement.

We applied for a building permit to build the accessory structure and was directed to split the lot to obtain approval for the building. This purchase and the lot split were done in 2022.

Our plan is to build a code-compliant accessory building on this new, additional lot on 4808 Stanley Court. This will be built at the required flood plain elevation that has already been surveyed. The structure is designed to complement the current house at 4816 Stanley Court, including matching roofing and siding. We will not sell off the second lot for an additional house. Access for the proposed structure will be via the easement from Eastbrook Ave.