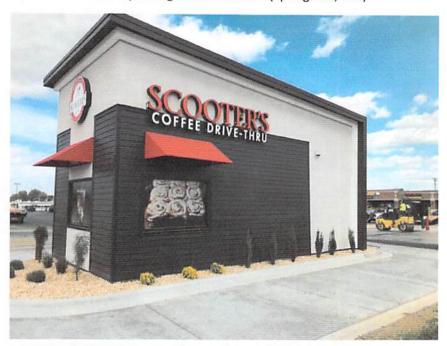

Staff Report

CPC Staff Report 5.1.23; 23-0418.docx.pdf

23-0450 Request of Northern Grounds Properties LLC for an Exception to Minimum Height Standards allowing for a drive-thru coffee kiosk at 224 La Crosse Street.