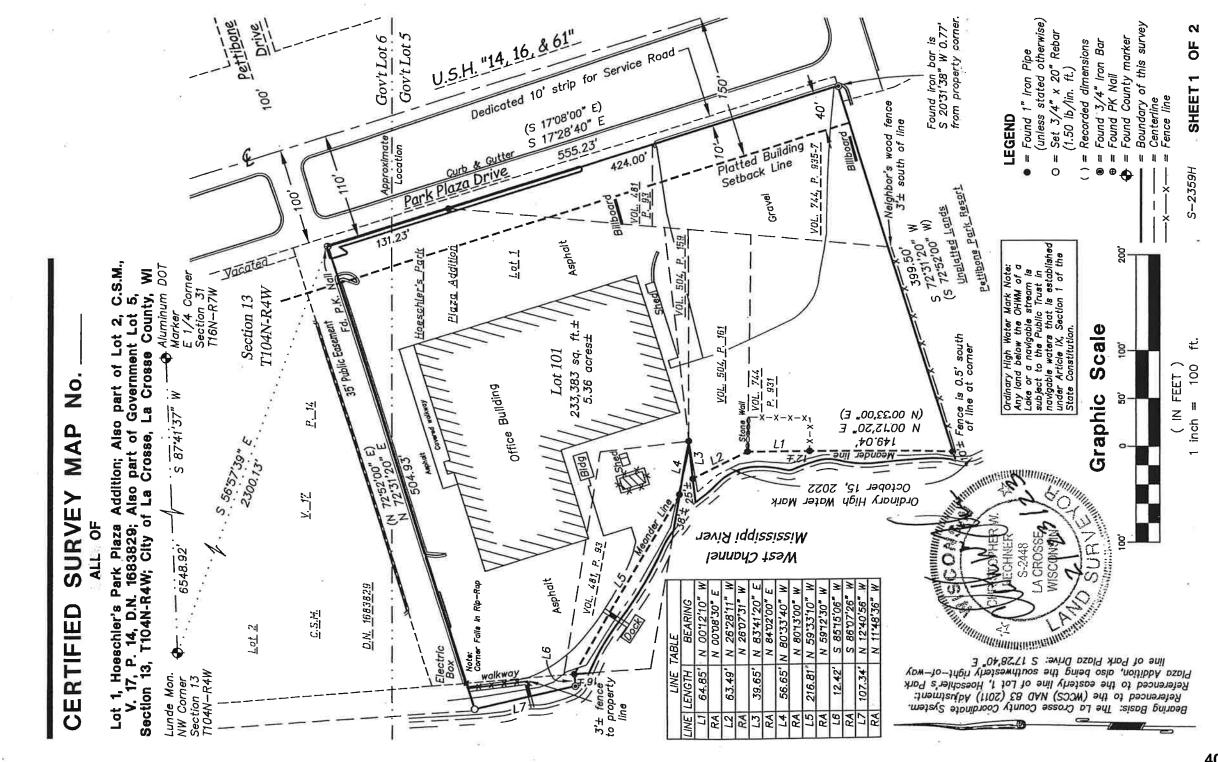

Application of Allan McCormick for a Conditional Use Permit at 455 Park Plaza Drive allowing for removal of structure and creation of green space for future development of a multi-story, mixed-use building.

**Attachments:** Application

**Email from Applicant Re: Plans** 

City Plan Commission Meeting Agenda - Final May 1, 2023

200-Foot Buffer List

**Buffer Map** 

**Notice of Hearing** 

CPC Staff Report 5.1.23; 23-0410.pdf