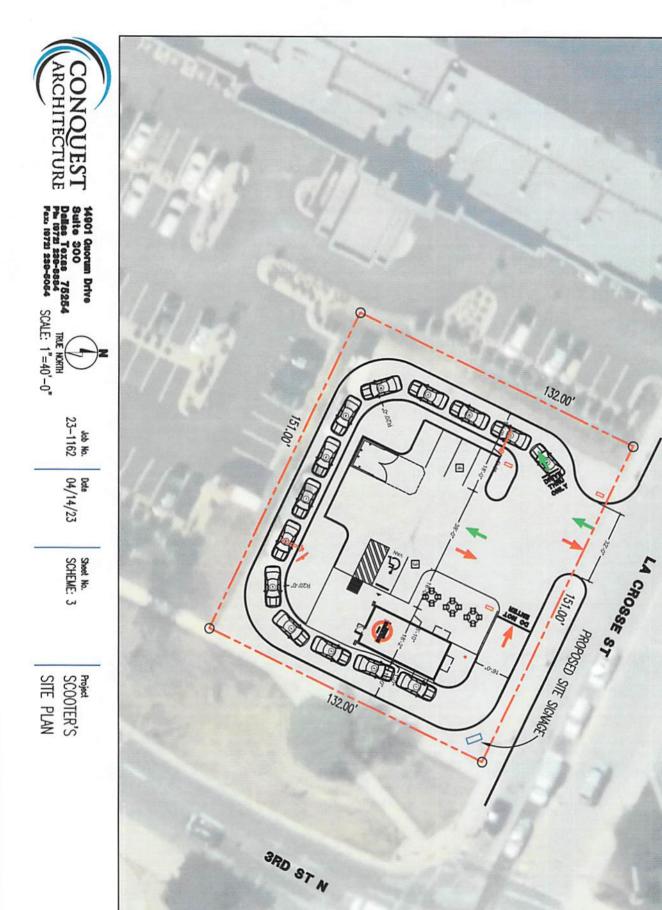

|

#### Craig, Sondra

From:

Cliff LeCleir <clifflecleir@gmail.com>

Sent:

Monday, April 17, 2023 2:47 PM

To:

Craig, Sondra

Subject:

224 La Crosse St.

[You don't often get email from clifflecleir@gmail.com. Learn why this is important at https://aka.ms/LearnAboutSenderIdentification]

\*\*\* CAUTION: This email originated from an external sender. DO NOT click links or open attachments unless you recognize the sender and know the content is safe. \*\*\*

Sondra - Josh Neuman asked me to verify that I have authorized Scooters Coffee to apply for a variance at 224 la Crosse St. CLIFF LeCleir



501 3RD ST N LA CROSSE, WI GENERAL NOTES:
1. PROPERTY AREA: ±19,932 SF - 0.46 ACRES
2. BUILDING AREA: 664 SF - 4.0 PROTO
3. PARKING: 7 TOTAL SPACES
4. STACKING: 14 CARS





14901 Quorum Drive Suite 300 Dellas Texas 75254 TRUE NORTH Pm 19721 239-8884 SCALE: 1"=80'-0"

23-1162

Date 04/14/23

Sheet No. SCHEME: 3A Project SCOOTER'S OVERALL PLAN

501 3RD ST N LA CROSSE, WI



## KEYNOTES

- MONTH PROPERTY AND ADMINISTRATION OF THE PROPERTY AND ADMINISTRATION OF THE PROPERTY AND ADMINISTRATION OF THE WORLD THE

EXTERIOR ELEVATIONS

ADDRESS XXXXXXXXXXX









EXTERIOR ELEVATIONS

GOOD INC USES ATTHE OF BATTE BATTE OF B

67



PROJECT ADDRESS.

EXTERIOR ELEVATIONS

PROJECTNO

A3.2







EXTERIOR ELEVATIONS

DESIGN DEVELOPMENT

(X) PERMIT SUBMITTAL

(1) BID PACKAGE

(1) CONSTRUCTION ISSUE

S