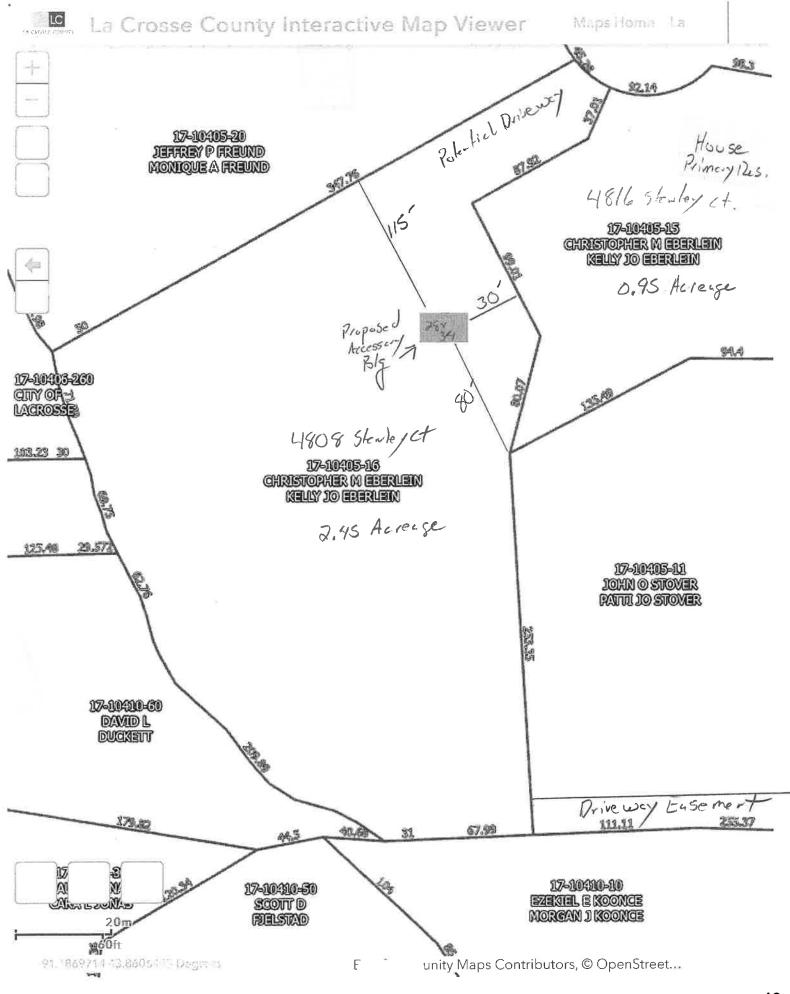

### **Agenda Items:**

23-0409

Application of Christopher and Kelly Jo Eberlein for a Conditional Use Permit at 4808 Stanley Court allowing for a detached garage.

Attachments: Application

Notice of Hearing

200-Foot Buffer List

**Buffer Map** 

Notice of Hearing

Heritage Preservation Commission Staff Report 4.27.2023

CPC Staff Report 5.1.23; 23-0409.docx.pdf

Heritage Preservation Commission Resolution 4-27-23

<u>23-0410</u>

### **CONDITIONAL USE PERMIT APPLICATION**

| Applicant (name and address):<br>Christopher and Kelly Jo Eberlein                                                                                                                                                 |
|--------------------------------------------------------------------------------------------------------------------------------------------------------------------------------------------------------------------|
| 4816 Stanley Court, La Crosse 54601                                                                                                                                                                                |
| Owner of property (name and address), if different than Applicant:                                                                                                                                                 |
| Architect (name and address), if applicable:                                                                                                                                                                       |
| Professional Engineer (name and address), if applicable:                                                                                                                                                           |
| Contractor (name and address), if applicable:<br>Jonathan Powell                                                                                                                                                   |
| W5846 County Road V, Holmen WI, 54636-9022                                                                                                                                                                         |
| Address(es) of subject parcel(s): 4808 Stanley Court                                                                                                                                                               |
| Tax Parcel Number(s): 17-10405-16                                                                                                                                                                                  |
| Legal Description (must be a recordable legal description; see Requirements): CERTIFIED SURVEY MAP NO. 185 VOL 19 LOT 5 DOC NO. 1803299 T/W ACCESS ESMT IN DOC NO. 179/560                                         |
|                                                                                                                                                                                                                    |
| Zoning District Classification: R-1 - Single Family                                                                                                                                                                |
| A Conditional Use Permit is required per La Crosse Municipal Code Sec. 115-343(15)  If the use is defined in Sec.:  115-347(6)(c)(1) or (2), see "*" on the next page.  115-353 or 356, see "**" on the next page. |
| Is the property/structure listed on the local register of historic places? Yes No _x                                                                                                                               |
| Description of subject site and CURRENT use:                                                                                                                                                                       |
| Vacant Lot with small storage shed. Lot is used for storage/gardening                                                                                                                                              |
|                                                                                                                                                                                                                    |
| Description of <b>PROPOSED</b> site and operation/use (detailed plan of the proposed site):                                                                                                                        |
| Build a detached garage for personal use equipment and recreation, in accordance with building code.  28x34 with 10 foot side walls less than 17 feet in height. LP Smart Siding glacier white color/black trim.   |
| Asphalt shingles to match house on adjacent lot for roofing.                                                                                                                                                       |
| Type of Structure <b>proposed</b> : Detached Garage 28x34 LP smart siding, asphalt shingles                                                                                                                        |
| Number of <b>current</b> employees, if applicable: N/A                                                                                                                                                             |
| Number of <b>proposed</b> employees, if applicable: N/A                                                                                                                                                            |
| Number of current off-street parking spaces: 0                                                                                                                                                                     |
| Number of proposed off-street parking spaces: 0                                                                                                                                                                    |

### With Regard to 4808 Stanley Court:

We are applying for a conditional-use permit to build an accessory structure on 4808 Stanley Court for personal/recreational uses. This structure is needed due to the maintenance and recreation equipment needed to care for our current acreage. This is a unique property within the city limits due to the large lot size and geography along Smith Valley Creek.

We have resided on the adjacent lot at 4816 Stanley Court for the past 18 years. Due to superior access from Eastbrook Ave., we purchased an additional 1 acre of land from our neighbor which includes a permanent easement agreement.

We applied for a building permit to build the accessory structure and was directed to split the lot to obtain approval for the building. This purchase and the lot split were done in 2022.

Our plan is to build a code-compliant accessory building on this new, additional lot on 4808 Stanley Court. This will be built at the required flood plain elevation that has already been surveyed. The structure is designed to complement the current house at 4816 Stanley Court, including matching roofing and siding. We will not sell off the second lot for an additional house. Access for the proposed structure will be via the easement from Eastbrook Ave.