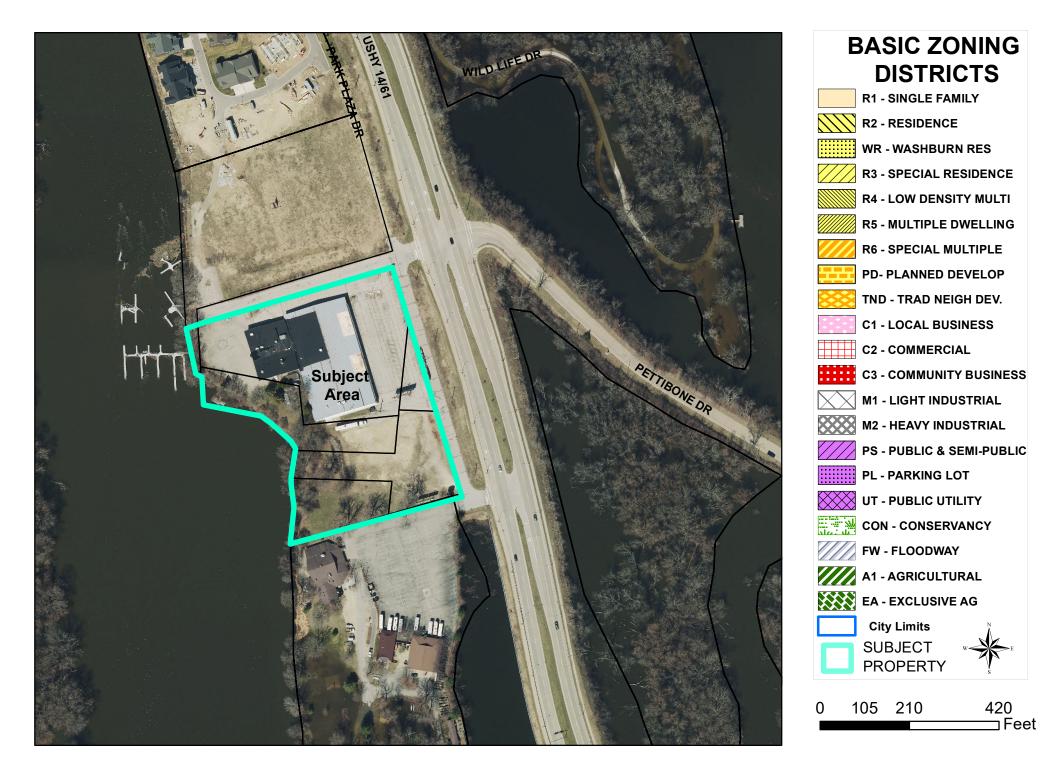

Application of Allan McCormick for a Conditional Use Permit at 455 Park Plaza Drive allowing for removal of structure and creation of green space for future development of a multi-story, mixed-use building.

**Attachments:** Application

**Email from Applicant Re: Plans** 

City Plan Commission Meeting Agenda - Final May 1, 2023

200-Foot Buffer List

**Buffer Map** 

**Notice of Hearing** 

CPC Staff Report 5.1.23; 23-0410.pdf