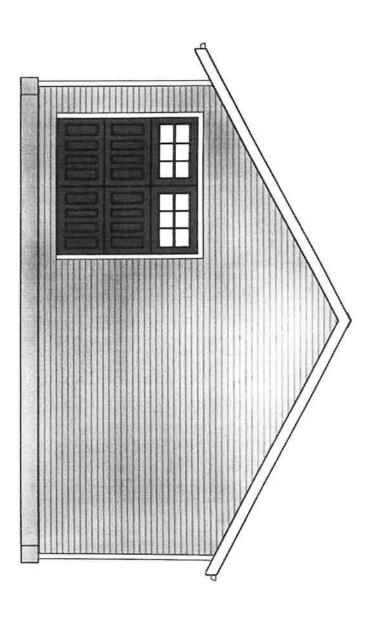

### **CONDITIONAL USE PERMIT APPLICATION**

| Applicant (name and address):<br>Christopher and Kelly Jo Eberlein                                                                                                                                                 |
|--------------------------------------------------------------------------------------------------------------------------------------------------------------------------------------------------------------------|
| 4816 Stanley Court, La Crosse 54601                                                                                                                                                                                |
| Owner of property (name and address), if different than Applicant:                                                                                                                                                 |
| Architect (name and address), if applicable:                                                                                                                                                                       |
| Professional Engineer (name and address), if applicable:                                                                                                                                                           |
| Contractor (name and address), if applicable:<br>Jonathan Powell                                                                                                                                                   |
| W5846 County Road V, Holmen WI, 54636-9022                                                                                                                                                                         |
| Address(es) of subject parcel(s): 4808 Stanley Court                                                                                                                                                               |
| Tax Parcel Number(s): 17-10405-16                                                                                                                                                                                  |
| Legal Description (must be a recordable legal description; see Requirements): CERTIFIED SURVEY MAP NO. 185 VOL 19 LOT 5 DOC NO. 1803299 T/W ACCESS ESMT IN DOC NO. 179/560                                         |
|                                                                                                                                                                                                                    |
| Zoning District Classification: R-1 - Single Family                                                                                                                                                                |
| A Conditional Use Permit is required per La Crosse Municipal Code Sec. 115-343(15)  If the use is defined in Sec.:  115-347(6)(c)(1) or (2), see "*" on the next page.  115-353 or 356, see "**" on the next page. |
| Is the property/structure listed on the local register of historic places? Yes No _x                                                                                                                               |
| Description of subject site and CURRENT use:                                                                                                                                                                       |
| Vacant Lot with small storage shed. Lot is used for storage/gardening                                                                                                                                              |
|                                                                                                                                                                                                                    |
| Description of <b>PROPOSED</b> site and operation/use (detailed plan of the proposed site):                                                                                                                        |
| Build a detached garage for personal use equipment and recreation, in accordance with building code.  28x34 with 10 foot side walls less than 17 feet in height. LP Smart Siding glacier white color/black trim.   |
| Asphalt shingles to match house on adjacent lot for roofing.                                                                                                                                                       |
| Type of Structure <b>proposed</b> : Detached Garage 28x34 LP smart siding, asphalt shingles                                                                                                                        |
| Number of <b>current</b> employees, if applicable: N/A                                                                                                                                                             |
| Number of <b>proposed</b> employees, if applicable: N/A                                                                                                                                                            |
| Number of current off-street parking spaces: 0                                                                                                                                                                     |
| Number of proposed off-street parking spaces: 0                                                                                                                                                                    |

### With Regard to 4808 Stanley Court:

We are applying for a conditional-use permit to build an accessory structure on 4808 Stanley Court for personal/recreational uses. This structure is needed due to the maintenance and recreation equipment needed to care for our current acreage. This is a unique property within the city limits due to the large lot size and geography along Smith Valley Creek.

We have resided on the adjacent lot at 4816 Stanley Court for the past 18 years. Due to superior access from Eastbrook Ave., we purchased an additional 1 acre of land from our neighbor which includes a permanent easement agreement.

We applied for a building permit to build the accessory structure and was directed to split the lot to obtain approval for the building. This purchase and the lot split were done in 2022.

Our plan is to build a code-compliant accessory building on this new, additional lot on 4808 Stanley Court. This will be built at the required flood plain elevation that has already been surveyed. The structure is designed to complement the current house at 4816 Stanley Court, including matching roofing and siding. We will not sell off the second lot for an additional house. Access for the proposed structure will be via the easement from Eastbrook Ave.