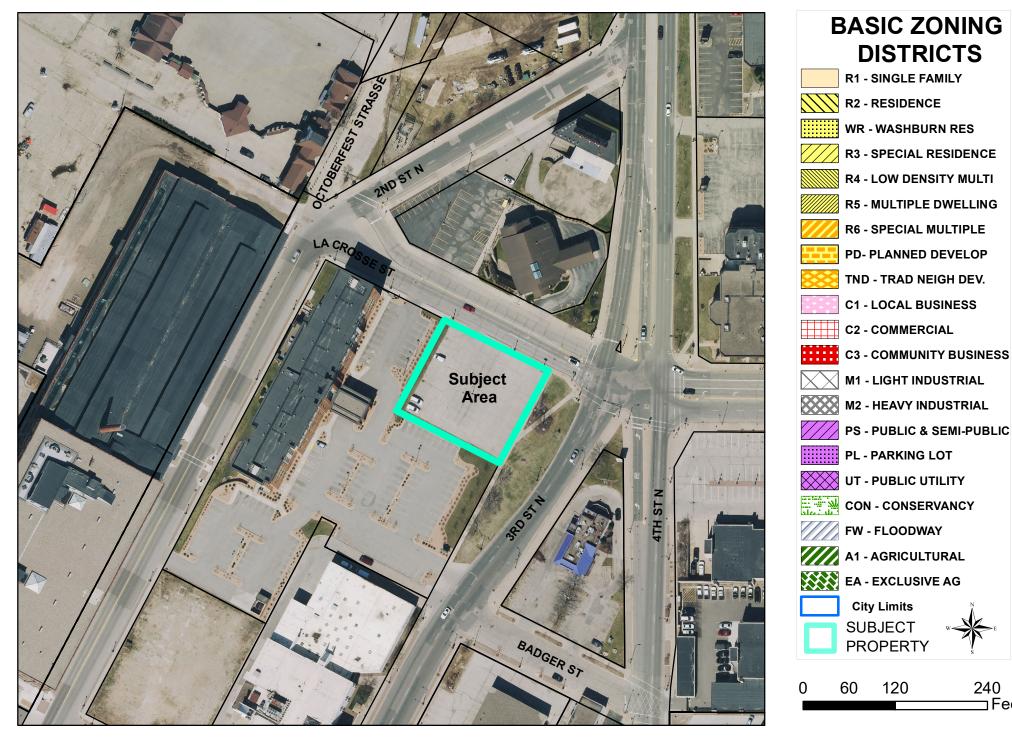

Attachments: Application and Plans

Notice of Hearing

200-foot Buffer List

**Buffer Map** 

CPC Staff Report 5.1.23; 23-0450.docx.pdf

Prototypical Development.pdf

AN ORDINANCE to amend Subsection 115-110 of the Code of Ordinances of the City of La Crosse by transferring certain property from the Single Family Residence to the Residence District allowing for the existing dwelling to be used as a duplex at 3019 Ward Avenue.