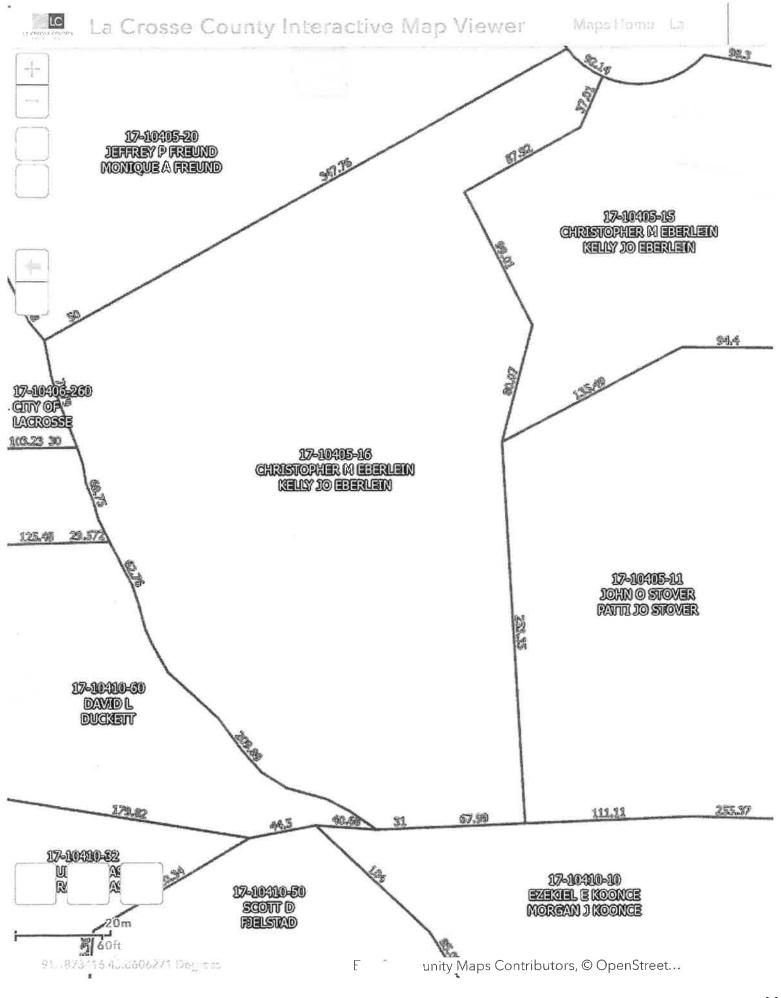

### **Agenda Items:**

23-0409

Application of Christopher and Kelly Jo Eberlein for a Conditional Use Permit at 4808 Stanley Court allowing for a detached garage.

Attachments: Application

Notice of Hearing

### **CONDITIONAL USE PERMIT APPLICATION**

| Applicant (name and address):<br>Christopher and Kelly Jo Eberlein                                                                                                                                                 |
|--------------------------------------------------------------------------------------------------------------------------------------------------------------------------------------------------------------------|
| 4816 Stanley Court, La Crosse 54601                                                                                                                                                                                |
| Owner of property (name and address), if different than Applicant:                                                                                                                                                 |
| Architect (name and address), if applicable:                                                                                                                                                                       |
| Professional Engineer (name and address), if applicable:                                                                                                                                                           |
| Contractor (name and address), if applicable:<br>Jonathan Powell                                                                                                                                                   |
| W5846 County Road V, Holmen WI, 54636-9022                                                                                                                                                                         |
| Address(es) of subject parcel(s): 4808 Stanley Court                                                                                                                                                               |
| Tax Parcel Number(s): 17-10405-16                                                                                                                                                                                  |
| Legal Description (must be a recordable legal description; see Requirements): CERTIFIED SURVEY MAP NO. 185 VOL 19 LOT 5 DOC NO. 1803299 T/W ACCESS ESMT IN DOC NO. 179/560                                         |
|                                                                                                                                                                                                                    |
| Zoning District Classification: R-1 - Single Family                                                                                                                                                                |
| A Conditional Use Permit is required per La Crosse Municipal Code Sec. 115-343(15)  If the use is defined in Sec.:  115-347(6)(c)(1) or (2), see "*" on the next page.  115-353 or 356, see "**" on the next page. |
| Is the property/structure listed on the local register of historic places? Yes No _x                                                                                                                               |
| Description of subject site and CURRENT use:                                                                                                                                                                       |
| Vacant Lot with small storage shed. Lot is used for storage/gardening                                                                                                                                              |
|                                                                                                                                                                                                                    |
| Description of <b>PROPOSED</b> site and operation/use (detailed plan of the proposed site):                                                                                                                        |
| Build a detached garage for personal use equipment and recreation, in accordance with building code.  28x34 with 10 foot side walls less than 17 feet in height. LP Smart Siding glacier white color/black trim.   |
| Asphalt shingles to match house on adjacent lot for roofing.                                                                                                                                                       |
| Type of Structure <b>proposed</b> : Detached Garage 28x34 LP smart siding, asphalt shingles                                                                                                                        |
| Number of <b>current</b> employees, if applicable: N/A                                                                                                                                                             |
| Number of <b>proposed</b> employees, if applicable: N/A                                                                                                                                                            |
| Number of current off-street parking spaces: 0                                                                                                                                                                     |
| Number of proposed off-street parking spaces: 0                                                                                                                                                                    |

### With Regard to 4808 Stanley Court:

We are applying for a conditional-use permit to build an accessory structure on 4808 Stanley Court for personal/recreational uses. This structure is needed due to the maintenance and recreation equipment needed to care for our current acreage. This is a unique property within the city limits due to the large lot size and geography along Smith Valley Creek.

We have resided on the adjacent lot at 4816 Stanley Court for the past 18 years. Due to superior access from Eastbrook Ave., we purchased an additional 1 acre of land from our neighbor which includes a permanent easement agreement.

We applied for a building permit to build the accessory structure and was directed to split the lot to obtain approval for the building. This purchase and the lot split were done in 2022.

Our plan is to build a code-compliant accessory building on this new, additional lot on 4808 Stanley Court. This will be built at the required flood plain elevation that has already been surveyed. The structure is designed to complement the current house at 4816 Stanley Court, including matching roofing and siding. We will not sell off the second lot for an additional house. Access for the proposed structure will be via the easement from Eastbrook Ave.