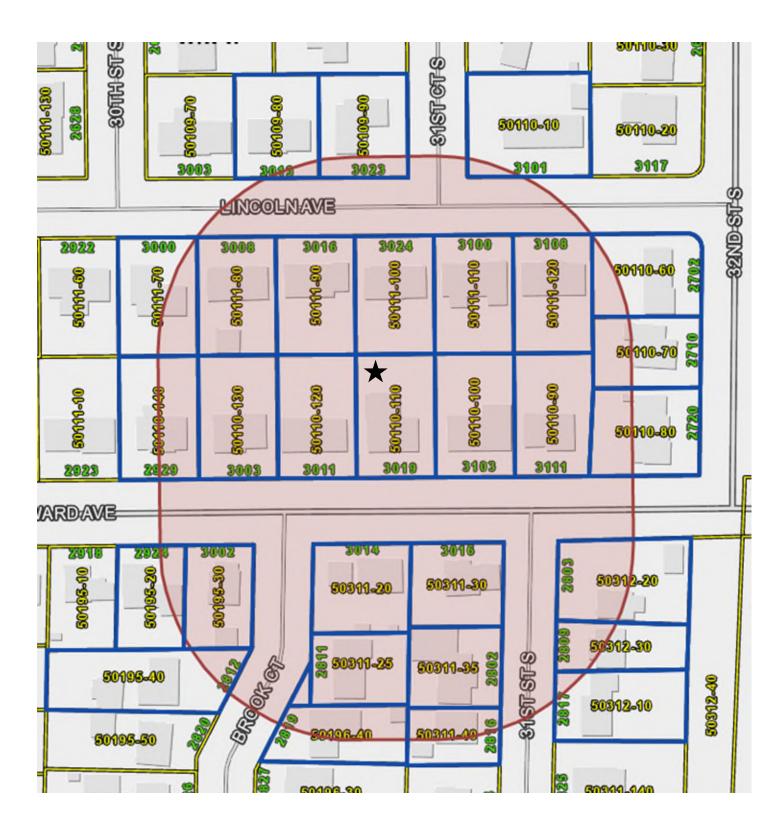

Application of Allan McCormick for a Conditional Use Permit at 455 Park Plaza Drive allowing for removal of structure and creation of green space for future development of a multi-story, mixed-use building.

**Attachments:** Application

**Email from Applicant Re: Plans** 

City Plan Commission Meeting Agenda - Final May 1, 2023

200-Foot Buffer List

**Buffer Map** 

**Notice of Hearing** 

CPC Staff Report 5.1.23; 23-0410.pdf