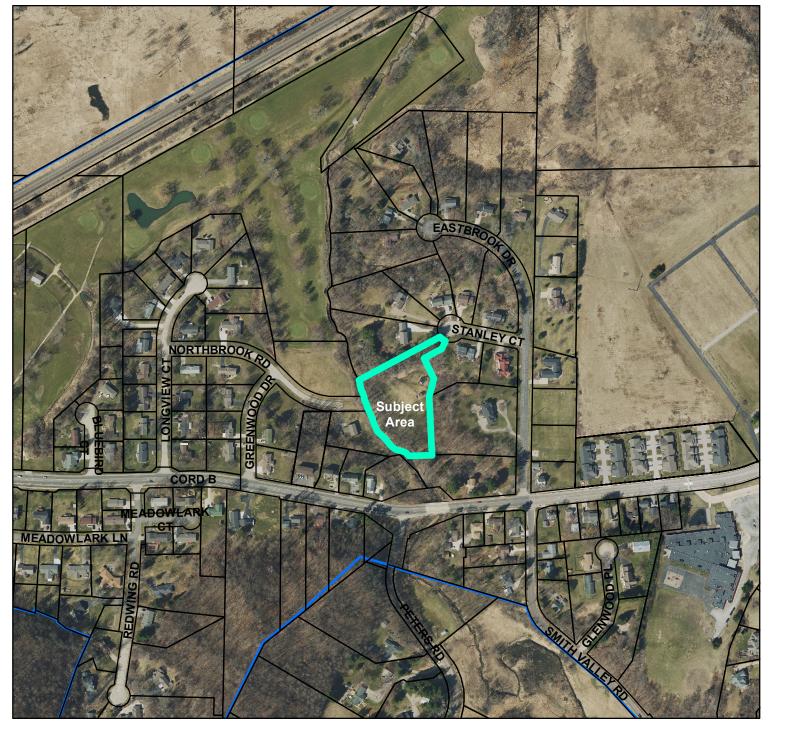

### **Agenda Items:**

23-0409

Application of Christopher and Kelly Jo Eberlein for a Conditional Use Permit at 4808 Stanley Court allowing for a detached garage.

Attachments: Application

Notice of Hearing

### **CONDITIONAL USE PERMIT APPLICATION**

| Applicant (name and address):<br>Christopher and Kelly Jo Eberlein                                                                                                                                                 |
|--------------------------------------------------------------------------------------------------------------------------------------------------------------------------------------------------------------------|
| 4816 Stanley Court, La Crosse 54601                                                                                                                                                                                |
| Owner of property (name and address), if different than Applicant:                                                                                                                                                 |
| Architect (name and address), if applicable:                                                                                                                                                                       |
| Professional Engineer (name and address), if applicable:                                                                                                                                                           |
| Contractor (name and address), if applicable:<br>Jonathan Powell                                                                                                                                                   |
| W5846 County Road V, Holmen WI, 54636-9022                                                                                                                                                                         |
| Address(es) of subject parcel(s): 4808 Stanley Court                                                                                                                                                               |
| Tax Parcel Number(s): 17-10405-16                                                                                                                                                                                  |
| Legal Description (must be a recordable legal description; see Requirements): CERTIFIED SURVEY MAP NO. 185 VOL 19 LOT 5 DOC NO. 1803299 T/W ACCESS ESMT IN DOC NO. 179/560                                         |
|                                                                                                                                                                                                                    |
| Zoning District Classification: R-1 - Single Family                                                                                                                                                                |
| A Conditional Use Permit is required per La Crosse Municipal Code Sec. 115-343(15)  If the use is defined in Sec.:  115-347(6)(c)(1) or (2), see "*" on the next page.  115-353 or 356, see "**" on the next page. |
| Is the property/structure listed on the local register of historic places? Yes No _x                                                                                                                               |
| Description of subject site and CURRENT use:                                                                                                                                                                       |
| Vacant Lot with small storage shed. Lot is used for storage/gardening                                                                                                                                              |
|                                                                                                                                                                                                                    |
| Description of <b>PROPOSED</b> site and operation/use (detailed plan of the proposed site):                                                                                                                        |
| Build a detached garage for personal use equipment and recreation, in accordance with building code.  28x34 with 10 foot side walls less than 17 feet in height. LP Smart Siding glacier white color/black trim.   |
| Asphalt shingles to match house on adjacent lot for roofing.                                                                                                                                                       |
| Type of Structure <b>proposed</b> : Detached Garage 28x34 LP smart siding, asphalt shingles                                                                                                                        |
| Number of <b>current</b> employees, if applicable: N/A                                                                                                                                                             |
| Number of <b>proposed</b> employees, if applicable: N/A                                                                                                                                                            |
| Number of current off-street parking spaces: 0                                                                                                                                                                     |
| Number of proposed off-street parking spaces: 0                                                                                                                                                                    |

### With Regard to 4808 Stanley Court:

We are applying for a conditional-use permit to build an accessory structure on 4808 Stanley Court for personal/recreational uses. This structure is needed due to the maintenance and recreation equipment needed to care for our current acreage. This is a unique property within the city limits due to the large lot size and geography along Smith Valley Creek.

We have resided on the adjacent lot at 4816 Stanley Court for the past 18 years. Due to superior access from Eastbrook Ave., we purchased an additional 1 acre of land from our neighbor which includes a permanent easement agreement.

We applied for a building permit to build the accessory structure and was directed to split the lot to obtain approval for the building. This purchase and the lot split were done in 2022.

Our plan is to build a code-compliant accessory building on this new, additional lot on 4808 Stanley Court. This will be built at the required flood plain elevation that has already been surveyed. The structure is designed to complement the current house at 4816 Stanley Court, including matching roofing and siding. We will not sell off the second lot for an additional house. Access for the proposed structure will be via the easement from Eastbrook Ave.