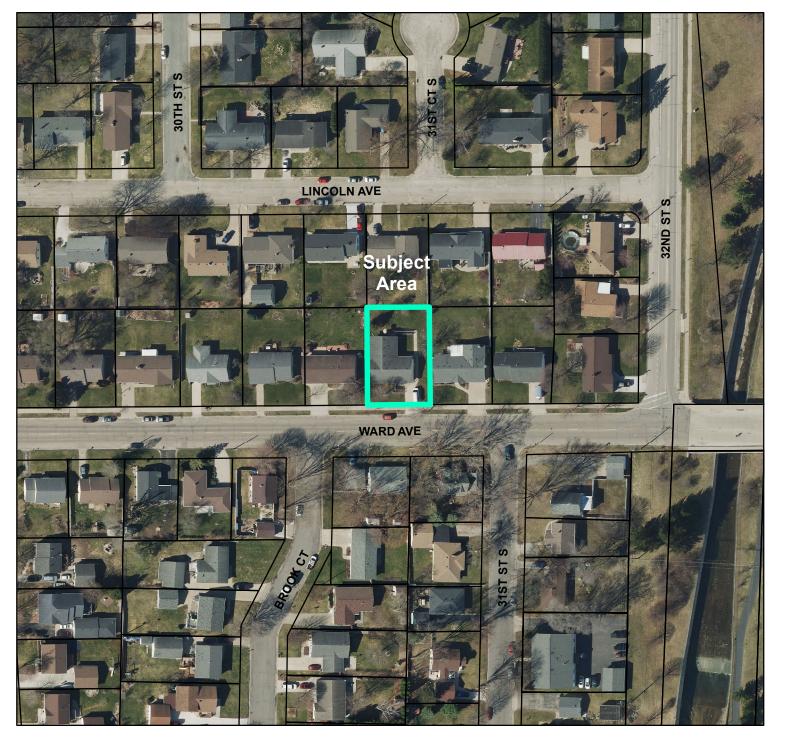

Attachments: Application and Plans

Notice of Hearing

200-foot Buffer List

**Buffer Map** 

CPC Staff Report 5.1.23; 23-0450.docx.pdf

Prototypical Development.pdf

AN ORDINANCE to amend Subsection 115-110 of the Code of Ordinances of the City of La Crosse by transferring certain property from the Single Family Residence to the Residence District allowing for the existing dwelling to be used as a duplex at 3019 Ward Avenue.

Attachments: Ordinance

**Rezoning Petition** 

Notice of Hearing

200-Foot Buffer List

**Buffer Map** 

Undeliverable Notice - 3.6.2023

Affidavit of Publication - Notice of Hearing

Objection - Hanley - 3.28.2023

Objection - Swan - 3.28.2023

Legal Objector Map

CPC Staff Report 040323; 23-0244 LK

Objection - Craig - 4.3.2023

Committee Registration Slip - 4.4.2023

Objection - Kanable - 4.11.2023

Objection - Goede - 4.12.2023