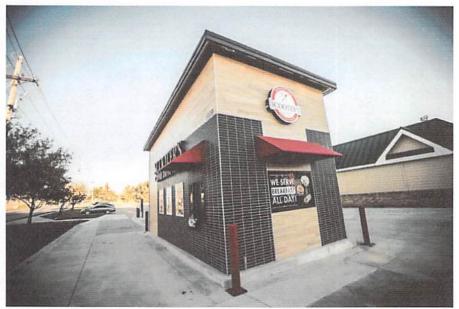

Staff Report

CPC Staff Report 5.1.23; 23-0418.docx.pdf

23-0450 Request of Northern Grounds Properties LLC for an Exception to Minimum Height Standards allowing for a drive-thru coffee kiosk at 224 La Crosse Street.

Attachments: Application and Plans

Notice of Hearing

200-foot Buffer List

**Buffer Map** 

CPC Staff Report 5.1.23; 23-0450.docx.pdf

Prototypical Development.pdf

AN ORDINANCE to amend Subsection 115-110 of the Code of Ordinances of the City of La Crosse by transferring certain property from the Single Family Residence to the Residence District allowing for the existing dwelling to be used as a duplex at 3019 Ward Avenue.