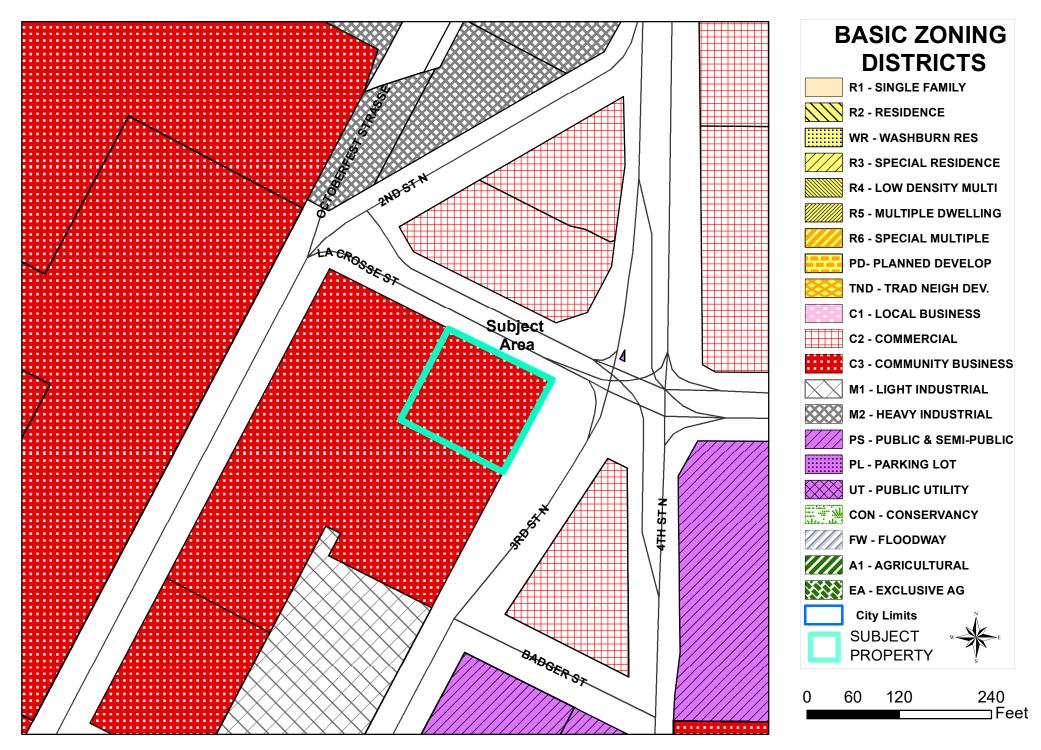

Attachments: Application and Plans

Notice of Hearing

200-foot Buffer List

**Buffer Map** 

CPC Staff Report 5.1.23; 23-0450.docx.pdf

Prototypical Development.pdf

AN ORDINANCE to amend Subsection 115-110 of the Code of Ordinances of the City of La Crosse by transferring certain property from the Single Family Residence to the Residence District allowing for the existing dwelling to be used as a duplex at 3019 Ward Avenue.

Attachments: Ordinance

**Rezoning Petition** 

Notice of Hearing

200-Foot Buffer List

**Buffer Map** 

Undeliverable Notice - 3.6.2023

Affidavit of Publication - Notice of Hearing

Objection - Hanley - 3.28.2023