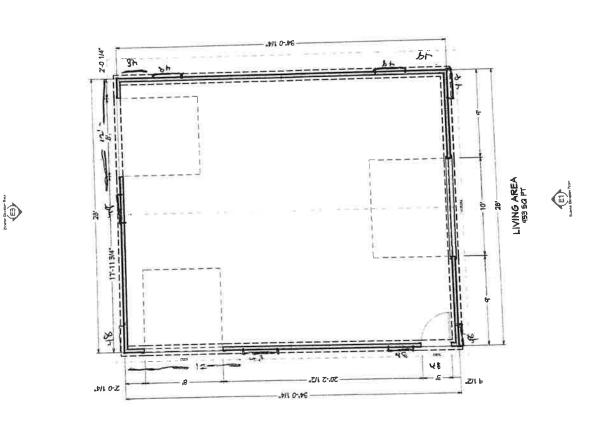

### **CONDITIONAL USE PERMIT APPLICATION**

| Applicant (name and address):<br>Christopher and Kelly Jo Eberlein                                                                                                                                                 |
|--------------------------------------------------------------------------------------------------------------------------------------------------------------------------------------------------------------------|
| 4816 Stanley Court, La Crosse 54601                                                                                                                                                                                |
| Owner of property (name and address), if different than Applicant:                                                                                                                                                 |
| Architect (name and address), if applicable:                                                                                                                                                                       |
| Professional Engineer (name and address), if applicable:                                                                                                                                                           |
| Contractor (name and address), if applicable:<br>Jonathan Powell                                                                                                                                                   |
| W5846 County Road V, Holmen WI, 54636-9022                                                                                                                                                                         |
| Address(es) of subject parcel(s): 4808 Stanley Court                                                                                                                                                               |
| Tax Parcel Number(s): 17-10405-16                                                                                                                                                                                  |
| Legal Description (must be a recordable legal description; see Requirements): CERTIFIED SURVEY MAP NO. 185 VOL 19 LOT 5 DOC NO. 1803299 T/W ACCESS ESMT IN DOC NO. 179/560                                         |
|                                                                                                                                                                                                                    |
| Zoning District Classification: R-1 - Single Family                                                                                                                                                                |
| A Conditional Use Permit is required per La Crosse Municipal Code Sec. 115-343(15)  If the use is defined in Sec.:  115-347(6)(c)(1) or (2), see "*" on the next page.  115-353 or 356, see "**" on the next page. |
| Is the property/structure listed on the local register of historic places? Yes No _x                                                                                                                               |
| Description of subject site and CURRENT use:                                                                                                                                                                       |
| Vacant Lot with small storage shed. Lot is used for storage/gardening                                                                                                                                              |
|                                                                                                                                                                                                                    |
| Description of <b>PROPOSED</b> site and operation/use (detailed plan of the proposed site):                                                                                                                        |
| Build a detached garage for personal use equipment and recreation, in accordance with building code.  28x34 with 10 foot side walls less than 17 feet in height. LP Smart Siding glacier white color/black trim.   |
| Asphalt shingles to match house on adjacent lot for roofing.                                                                                                                                                       |
| Type of Structure <b>proposed</b> : Detached Garage 28x34 LP smart siding, asphalt shingles                                                                                                                        |
| Number of <b>current</b> employees, if applicable: N/A                                                                                                                                                             |
| Number of <b>proposed</b> employees, if applicable: N/A                                                                                                                                                            |
| Number of current off-street parking spaces: 0                                                                                                                                                                     |
| Number of proposed off-street parking spaces: 0                                                                                                                                                                    |

### With Regard to 4808 Stanley Court:

We are applying for a conditional-use permit to build an accessory structure on 4808 Stanley Court for personal/recreational uses. This structure is needed due to the maintenance and recreation equipment needed to care for our current acreage. This is a unique property within the city limits due to the large lot size and geography along Smith Valley Creek.

We have resided on the adjacent lot at 4816 Stanley Court for the past 18 years. Due to superior access from Eastbrook Ave., we purchased an additional 1 acre of land from our neighbor which includes a permanent easement agreement.

We applied for a building permit to build the accessory structure and was directed to split the lot to obtain approval for the building. This purchase and the lot split were done in 2022.

Our plan is to build a code-compliant accessory building on this new, additional lot on 4808 Stanley Court. This will be built at the required flood plain elevation that has already been surveyed. The structure is designed to complement the current house at 4816 Stanley Court, including matching roofing and siding. We will not sell off the second lot for an additional house. Access for the proposed structure will be via the easement from Eastbrook Ave.