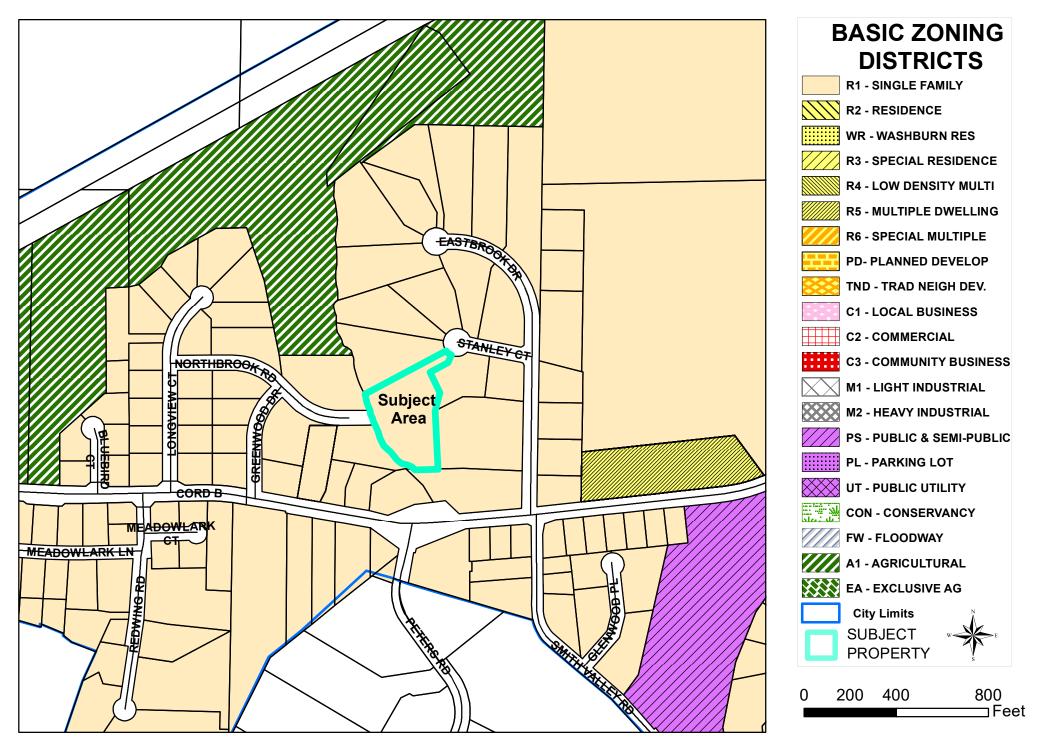

### **Agenda Items:**

23-0409

Application of Christopher and Kelly Jo Eberlein for a Conditional Use Permit at 4808 Stanley Court allowing for a detached garage.

Attachments: Application

Notice of Hearing

200-Foot Buffer List

**Buffer Map** 

Notice of Hearing

Heritage Preservation Commission Staff Report 4.27.2023

CPC Staff Report 5.1.23; 23-0409.docx.pdf

Heritage Preservation Commission Resolution 4-27-23

<u>23-0410</u>