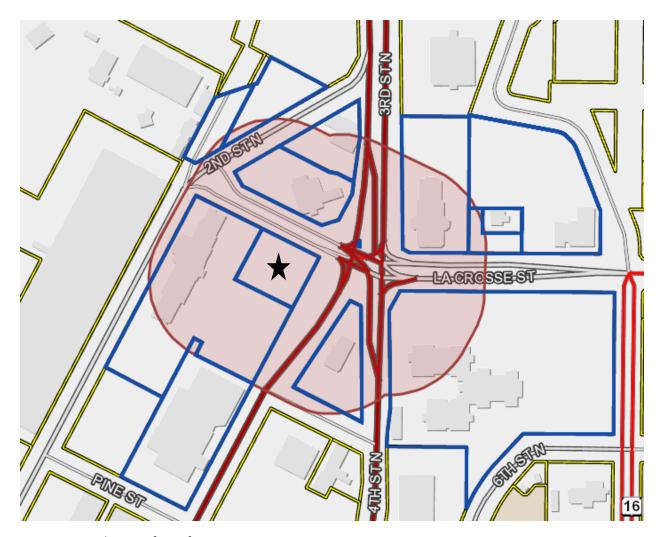

Attachments: Application and Plans

Notice of Hearing

200-foot Buffer List

**Buffer Map** 

CPC Staff Report 5.1.23; 23-0450.docx.pdf

Prototypical Development.pdf

AN ORDINANCE to amend Subsection 115-110 of the Code of Ordinances of the City of La Crosse by transferring certain property from the Single Family Residence to the Residence District allowing for the existing dwelling to be used as a duplex at 3019 Ward Avenue.