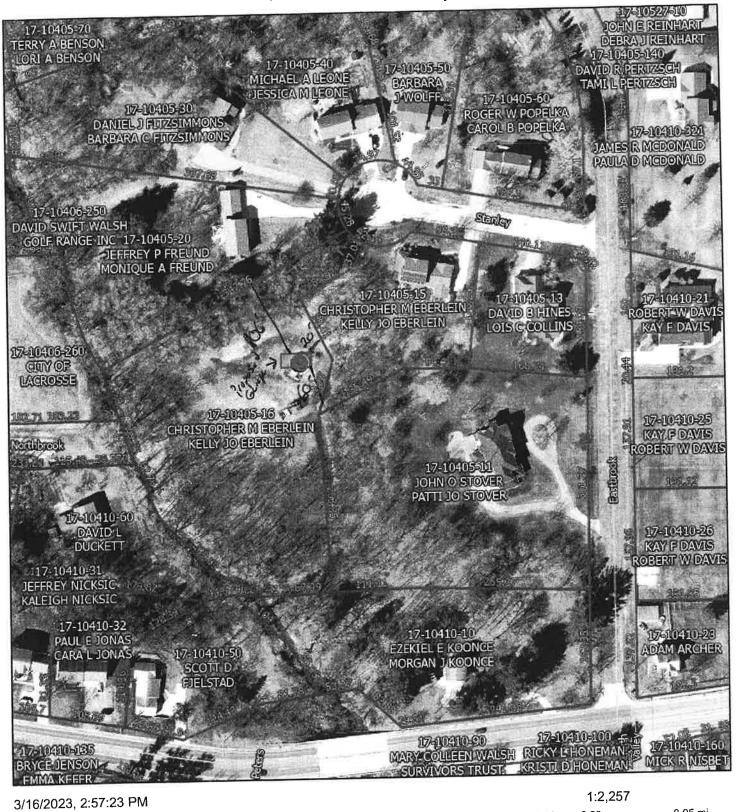

### **Agenda Items:**

23-0409

Application of Christopher and Kelly Jo Eberlein for a Conditional Use Permit at 4808 Stanley Court allowing for a detached garage.

Attachments: Application

Notice of Hearing

200-Foot Buffer List

**Buffer Map** 

Notice of Hearing

Heritage Preservation Commission Staff Report 4.27.2023

CPC Staff Report 5.1.23; 23-0409.docx.pdf

Heritage Preservation Commission Resolution 4-27-23

<u>23-0410</u>

### **CONDITIONAL USE PERMIT APPLICATION**

| Applicant (name and address):<br>Christopher and Kelly Jo Eberlein                                                                                                                                                 |
|--------------------------------------------------------------------------------------------------------------------------------------------------------------------------------------------------------------------|
| 4816 Stanley Court, La Crosse 54601                                                                                                                                                                                |
| Owner of property (name and address), if different than Applicant:                                                                                                                                                 |
| Architect (name and address), if applicable:                                                                                                                                                                       |
| Professional Engineer (name and address), if applicable:                                                                                                                                                           |
| Contractor (name and address), if applicable:<br>Jonathan Powell                                                                                                                                                   |
| W5846 County Road V, Holmen WI, 54636-9022                                                                                                                                                                         |
| Address(es) of subject parcel(s): 4808 Stanley Court                                                                                                                                                               |
| Tax Parcel Number(s): 17-10405-16                                                                                                                                                                                  |
| Legal Description (must be a recordable legal description; see Requirements): CERTIFIED SURVEY MAP NO. 185 VOL 19 LOT 5 DOC NO. 1803299 T/W ACCESS ESMT IN DOC NO. 179/560                                         |
|                                                                                                                                                                                                                    |
| Zoning District Classification: R-1 - Single Family                                                                                                                                                                |
| A Conditional Use Permit is required per La Crosse Municipal Code Sec. 115-343(15)  If the use is defined in Sec.:  115-347(6)(c)(1) or (2), see "*" on the next page.  115-353 or 356, see "**" on the next page. |
| Is the property/structure listed on the local register of historic places? Yes No _x                                                                                                                               |
| Description of subject site and CURRENT use:                                                                                                                                                                       |
| Vacant Lot with small storage shed. Lot is used for storage/gardening                                                                                                                                              |
|                                                                                                                                                                                                                    |
| Description of <b>PROPOSED</b> site and operation/use (detailed plan of the proposed site):                                                                                                                        |
| Build a detached garage for personal use equipment and recreation, in accordance with building code.  28x34 with 10 foot side walls less than 17 feet in height. LP Smart Siding glacier white color/black trim.   |
| Asphalt shingles to match house on adjacent lot for roofing.                                                                                                                                                       |
| Type of Structure <b>proposed</b> : Detached Garage 28x34 LP smart siding, asphalt shingles                                                                                                                        |
| Number of <b>current</b> employees, if applicable: N/A                                                                                                                                                             |
| Number of <b>proposed</b> employees, if applicable: N/A                                                                                                                                                            |
| Number of current off-street parking spaces: 0                                                                                                                                                                     |
| Number of proposed off-street parking spaces: 0                                                                                                                                                                    |

### With Regard to 4808 Stanley Court:

We are applying for a conditional-use permit to build an accessory structure on 4808 Stanley Court for personal/recreational uses. This structure is needed due to the maintenance and recreation equipment needed to care for our current acreage. This is a unique property within the city limits due to the large lot size and geography along Smith Valley Creek.

We have resided on the adjacent lot at 4816 Stanley Court for the past 18 years. Due to superior access from Eastbrook Ave., we purchased an additional 1 acre of land from our neighbor which includes a permanent easement agreement.

We applied for a building permit to build the accessory structure and was directed to split the lot to obtain approval for the building. This purchase and the lot split were done in 2022.

Our plan is to build a code-compliant accessory building on this new, additional lot on 4808 Stanley Court. This will be built at the required flood plain elevation that has already been surveyed. The structure is designed to complement the current house at 4816 Stanley Court, including matching roofing and siding. We will not sell off the second lot for an additional house. Access for the proposed structure will be via the easement from Eastbrook Ave.