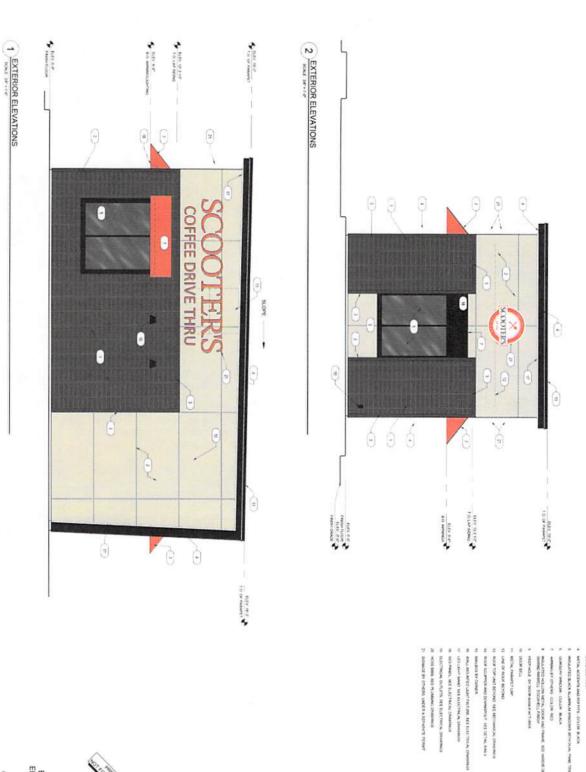

Staff Report

CPC Staff Report 5.1.23; 23-0418.docx.pdf

23-0450 Request of Northern Grounds Properties LLC for an Exception to Minimum Height Standards allowing for a drive-thru coffee kiosk at 224 La Crosse Street.

Attachments: Application and Plans

Notice of Hearing

200-foot Buffer List

**Buffer Map** 

CPC Staff Report 5.1.23; 23-0450.docx.pdf

Prototypical Development.pdf

AN ORDINANCE to amend Subsection 115-110 of the Code of Ordinances of the City of La Crosse by transferring certain property from the Single Family Residence to the Residence District allowing for the existing dwelling to be used as a duplex at 3019 Ward Avenue.