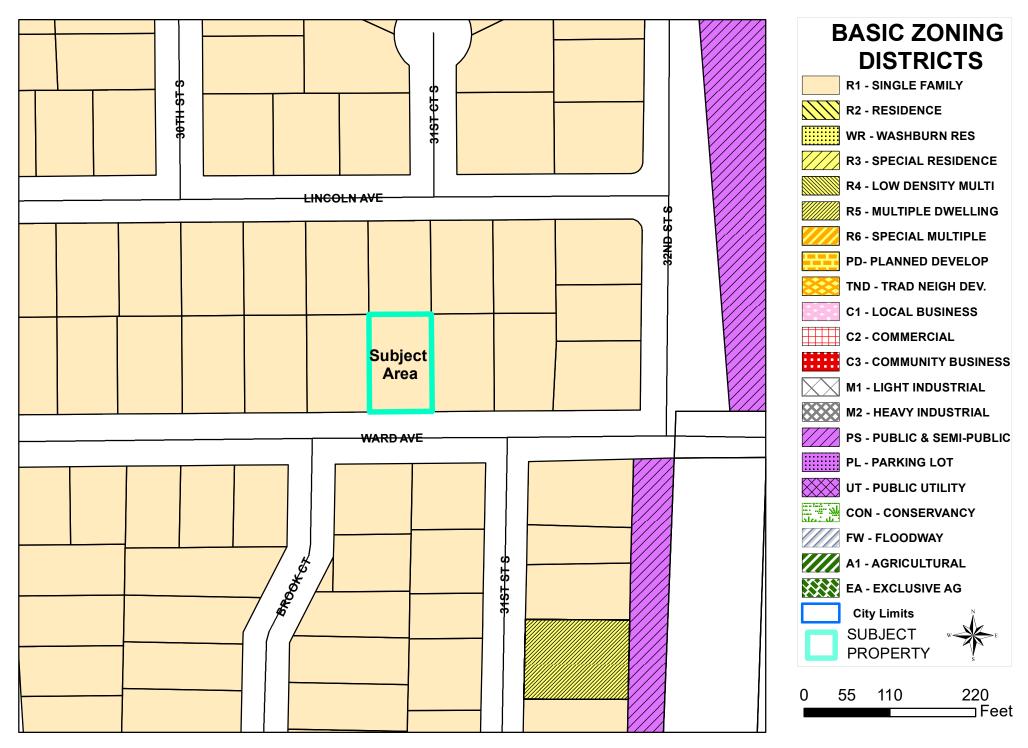

Attachments: Application and Plans

Notice of Hearing

200-foot Buffer List

**Buffer Map** 

CPC Staff Report 5.1.23; 23-0450.docx.pdf

Prototypical Development.pdf

AN ORDINANCE to amend Subsection 115-110 of the Code of Ordinances of the City of La Crosse by transferring certain property from the Single Family Residence to the Residence District allowing for the existing dwelling to be used as a duplex at 3019 Ward Avenue.

Attachments: Ordinance

**Rezoning Petition** 

Notice of Hearing

200-Foot Buffer List

**Buffer Map** 

Undeliverable Notice - 3.6.2023

Affidavit of Publication - Notice of Hearing

Objection - Hanley - 3.28.2023