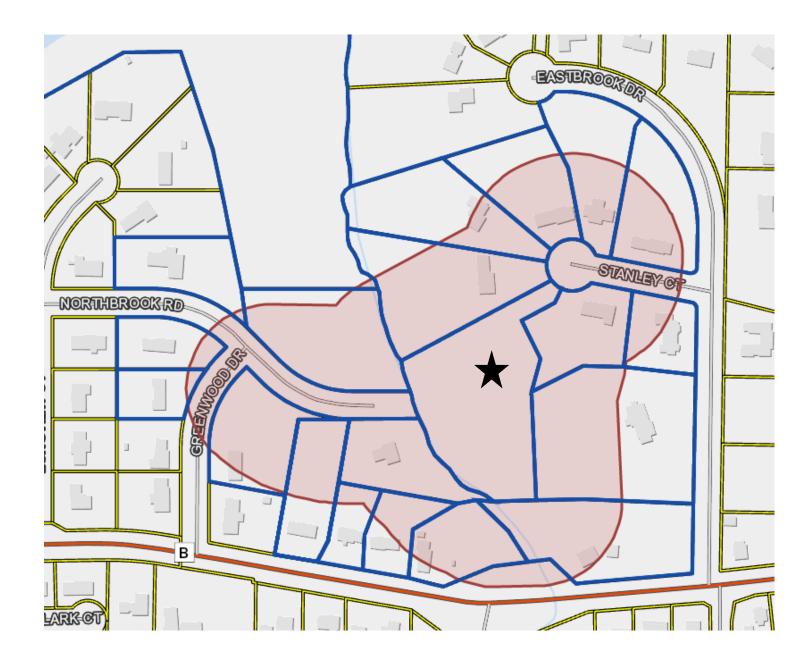

### **Agenda Items:**

23-0409

Application of Christopher and Kelly Jo Eberlein for a Conditional Use Permit at 4808 Stanley Court allowing for a detached garage.

Attachments: Application

Notice of Hearing

200-Foot Buffer List

**Buffer Map** 

Notice of Hearing

Heritage Preservation Commission Staff Report 4.27.2023

CPC Staff Report 5.1.23; 23-0409.docx.pdf

Heritage Preservation Commission Resolution 4-27-23

<u>23-0410</u>

### With Regard to 4808 Stanley Court:

We are applying for a conditional-use permit to build an accessory structure on 4808 Stanley Court for personal/recreational uses. This structure is needed due to the maintenance and recreation equipment needed to care for our current acreage. This is a unique property within the city limits due to the large lot size and geography along Smith Valley Creek.

We have resided on the adjacent lot at 4816 Stanley Court for the past 18 years. Due to superior access from Eastbrook Ave., we purchased an additional 1 acre of land from our neighbor which includes a permanent easement agreement.

We applied for a building permit to build the accessory structure and was directed to split the lot to obtain approval for the building. This purchase and the lot split were done in 2022.

Our plan is to build a code-compliant accessory building on this new, additional lot on 4808 Stanley Court. This will be built at the required flood plain elevation that has already been surveyed. The structure is designed to complement the current house at 4816 Stanley Court, including matching roofing and siding. We will not sell off the second lot for an additional house. Access for the proposed structure will be via the easement from Eastbrook Ave.