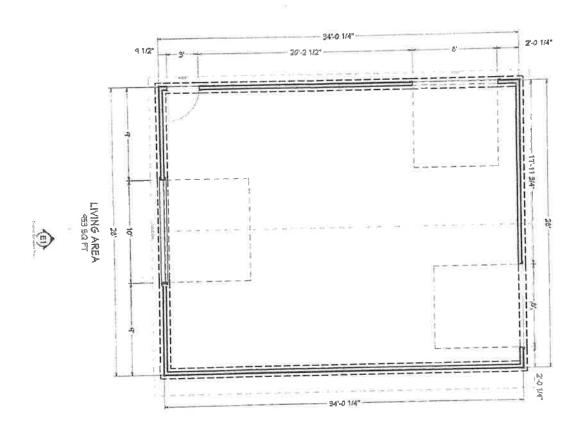

### **CONDITIONAL USE PERMIT APPLICATION**

| Applicant (name and address):<br>Christopher and Kelly Jo Eberlein                                                                                                                                                 |
|--------------------------------------------------------------------------------------------------------------------------------------------------------------------------------------------------------------------|
| 4816 Stanley Court, La Crosse 54601                                                                                                                                                                                |
| Owner of property (name and address), if different than Applicant:                                                                                                                                                 |
| Architect (name and address), if applicable:                                                                                                                                                                       |
| Professional Engineer (name and address), if applicable:                                                                                                                                                           |
| Contractor (name and address), if applicable:<br>Jonathan Powell                                                                                                                                                   |
| W5846 County Road V, Holmen WI, 54636-9022                                                                                                                                                                         |
| Address(es) of subject parcel(s): 4808 Stanley Court                                                                                                                                                               |
| Tax Parcel Number(s): 17-10405-16                                                                                                                                                                                  |
| Legal Description (must be a recordable legal description; see Requirements): CERTIFIED SURVEY MAP NO. 185 VOL 19 LOT 5 DOC NO. 1803299 T/W ACCESS ESMT IN DOC NO. 179/560                                         |
|                                                                                                                                                                                                                    |
| Zoning District Classification: R-1 - Single Family                                                                                                                                                                |
| A Conditional Use Permit is required per La Crosse Municipal Code Sec. 115-343(15)  If the use is defined in Sec.:  115-347(6)(c)(1) or (2), see "*" on the next page.  115-353 or 356, see "**" on the next page. |
| Is the property/structure listed on the local register of historic places? Yes No _x                                                                                                                               |
| Description of subject site and CURRENT use:                                                                                                                                                                       |
| Vacant Lot with small storage shed. Lot is used for storage/gardening                                                                                                                                              |
|                                                                                                                                                                                                                    |
| Description of <b>PROPOSED</b> site and operation/use (detailed plan of the proposed site):                                                                                                                        |
| Build a detached garage for personal use equipment and recreation, in accordance with building code.  28x34 with 10 foot side walls less than 17 feet in height. LP Smart Siding glacier white color/black trim.   |
| Asphalt shingles to match house on adjacent lot for roofing.                                                                                                                                                       |
| Type of Structure <b>proposed</b> : Detached Garage 28x34 LP smart siding, asphalt shingles                                                                                                                        |
| Number of <b>current</b> employees, if applicable: N/A                                                                                                                                                             |
| Number of <b>proposed</b> employees, if applicable: N/A                                                                                                                                                            |
| Number of current off-street parking spaces: 0                                                                                                                                                                     |
| Number of proposed off-street parking spaces: 0                                                                                                                                                                    |

### With Regard to 4808 Stanley Court:

We are applying for a conditional-use permit to build an accessory structure on 4808 Stanley Court for personal/recreational uses. This structure is needed due to the maintenance and recreation equipment needed to care for our current acreage. This is a unique property within the city limits due to the large lot size and geography along Smith Valley Creek.

We applied for a building permit to build the accessory structure and was directed to split the lot to obtain approval for the building. This purchase and the lot split were done in 2022.

Our plan is to build a code-compliant accessory building on this new, additional lot on 4808 Stanley Court. This will be built at the required flood plain elevation that has already been surveyed. The structure is designed to complement the current house at 4816 Stanley Court, including matching roofing and siding. We will not sell off the second lot for an additional house. Access for the proposed structure will be via the easement from Eastbrook Ave.