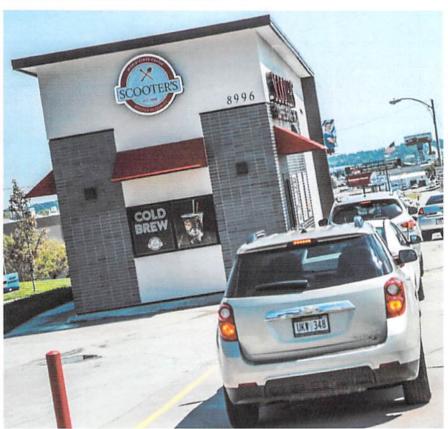

Staff Report

CPC Staff Report 5.1.23; 23-0418.docx.pdf

23-0450 Request of Northern Grounds Properties LLC for an Exception to Minimum Height Standards allowing for a drive-thru coffee kiosk at 224 La Crosse Street.

Attachments: Application and Plans

Notice of Hearing

200-foot Buffer List

**Buffer Map** 

CPC Staff Report 5.1.23; 23-0450.docx.pdf

Prototypical Development.pdf

AN ORDINANCE to amend Subsection 115-110 of the Code of Ordinances of the City of La Crosse by transferring certain property from the Single Family Residence to the Residence District allowing for the existing dwelling to be used as a duplex at 3019 Ward Avenue.