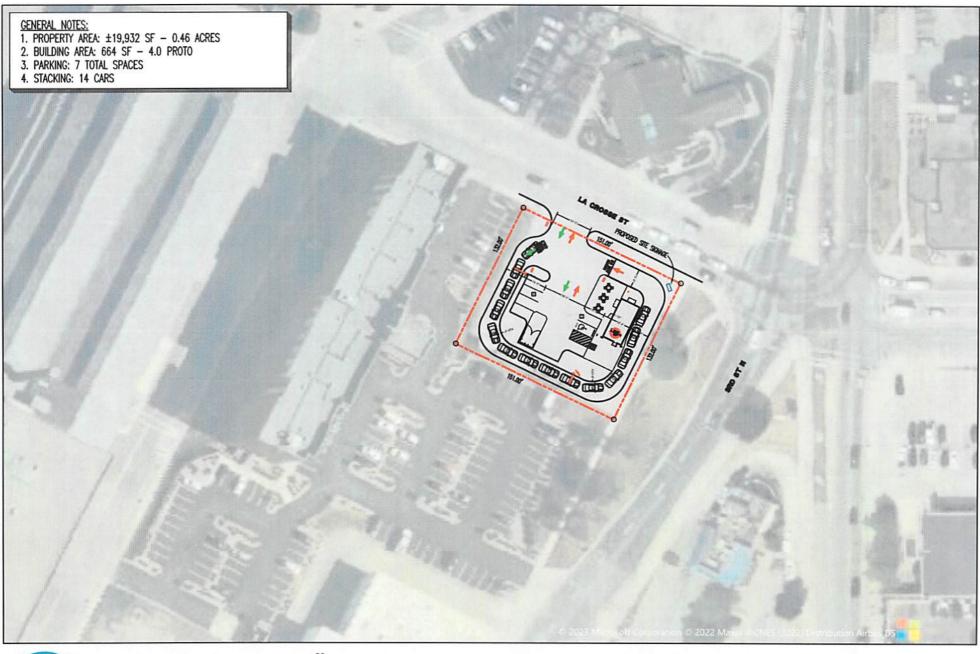

|

#### Craig, Sondra

From:

Cliff LeCleir <clifflecleir@gmail.com>

Sent:

Monday, April 17, 2023 2:47 PM

To:

Craig, Sondra

Subject:

224 La Crosse St.

[You don't often get email from clifflecleir@gmail.com. Learn why this is important at https://aka.ms/LearnAboutSenderIdentification]

\*\*\* CAUTION: This email originated from an external sender. DO NOT click links or open attachments unless you recognize the sender and know the content is safe. \*\*\*

Sondra - Josh Neuman asked me to verify that I have authorized Scooters Coffee to apply for a variance at 224 la Crosse St. CLIFF LeCleir



501 3RD ST N LA CROSSE, WI GENERAL NOTES:
1. PROPERTY AREA: ±19,932 SF - 0.46 ACRES
2. BUILDING AREA: 664 SF - 4.0 PROTO
3. PARKING: 7 TOTAL SPACES
4. STACKING: 14 CARS





14901 Quorum Drive Suite 300 Dellas Texas 75254 TRUE NORTH Pm 19721 239-8884 SCALE: 1"=80'-0"

23-1162

Date 04/14/23

Sheet No. SCHEME: 3A Project SCOOTER'S OVERALL PLAN

501 3RD ST N LA CROSSE, WI



## KEYNOTES

- MONTH PROPERTY AND ADMINISTRATION OF THE PROPERTY AND ADMINISTRATION OF THE PROPERTY AND ADMINISTRATION OF THE WORLD THE

EXTERIOR ELEVATIONS

ADDRESS XXXXXXXXXXX









EXTERIOR ELEVATIONS

GOOD INC USES ATTHE OF BATTE BATTE OF B

67



PROJECT ADDRESS.

EXTERIOR ELEVATIONS

PROJECTNO

A3.2







EXTERIOR ELEVATIONS

DESIGN DEVELOPMENT

(X) PERMIT SUBMITTAL

(1) BID PACKAGE

(1) CONSTRUCTION ISSUE

SHEET NO

A3.1

PROJECT NO.







Option 1- Cement Lap Siding & EIFS Exteriors (Springfield, MO)





Option 2- EIFS and Thin Brick (Omaha- 90th & L)





Option 3- Ceramic