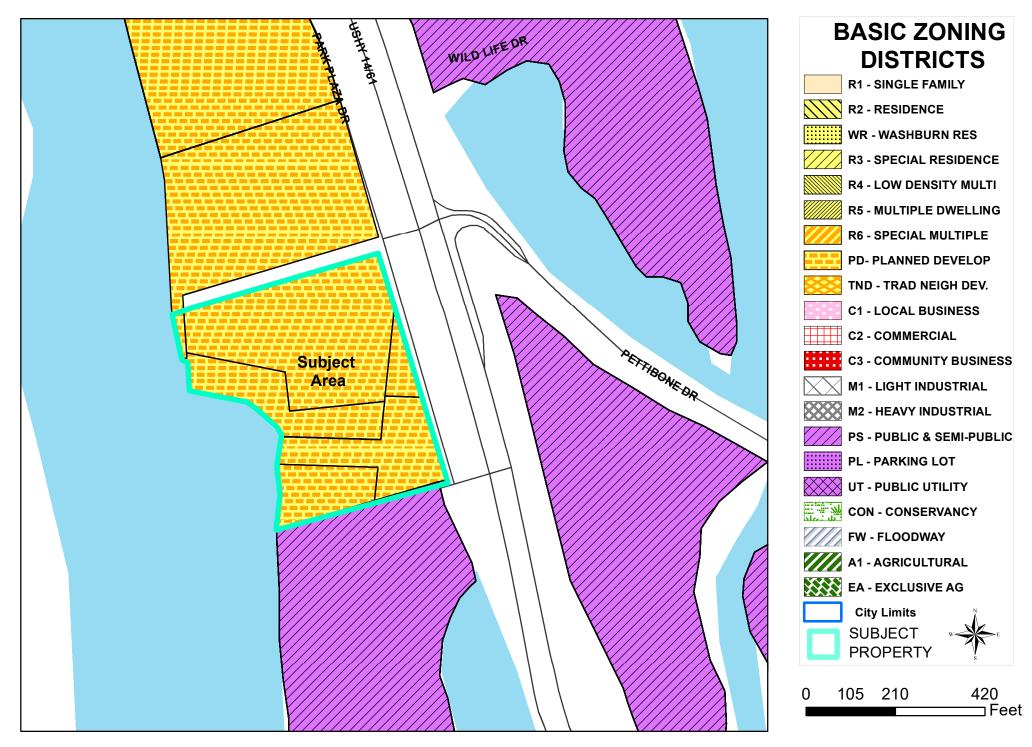

Application of Allan McCormick for a Conditional Use Permit at 455 Park Plaza Drive allowing for removal of structure and creation of green space for future development of a multi-story, mixed-use building.

**Attachments:** Application

**Email from Applicant Re: Plans** 

City Plan Commission Meeting Agenda - Final May 1, 2023

200-Foot Buffer List

**Buffer Map** 

**Notice of Hearing** 

CPC Staff Report 5.1.23; 23-0410.pdf