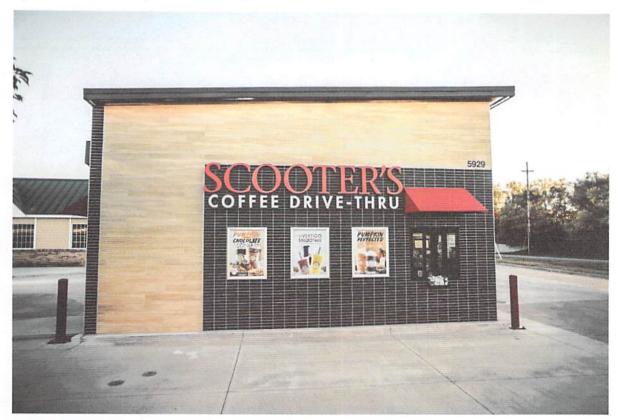

Staff Report

CPC Staff Report 5.1.23; 23-0418.docx.pdf

23-0450 Request of Northern Grounds Properties LLC for an Exception to Minimum Height Standards allowing for a drive-thru coffee kiosk at 224 La Crosse Street.

Attachments: Application and Plans

Notice of Hearing

200-foot Buffer List

**Buffer Map** 

CPC Staff Report 5.1.23; 23-0450.docx.pdf

Prototypical Development.pdf

AN ORDINANCE to amend Subsection 115-110 of the Code of Ordinances of the City of La Crosse by transferring certain property from the Single Family Residence to the Residence District allowing for the existing dwelling to be used as a duplex at 3019 Ward Avenue.