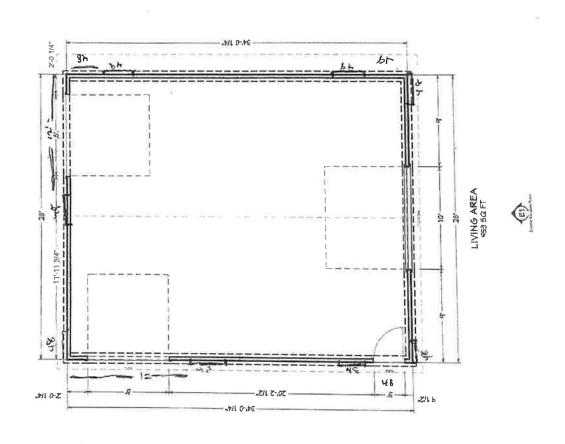

### **CONDITIONAL USE PERMIT APPLICATION**

| Applicant (name and address):<br>Christopher and Kelly Jo Eberlein                                                                                                                                                 |
|--------------------------------------------------------------------------------------------------------------------------------------------------------------------------------------------------------------------|
| 4816 Stanley Court, La Crosse 54601                                                                                                                                                                                |
| Owner of property (name and address), if different than Applicant:                                                                                                                                                 |
| Architect (name and address), if applicable:                                                                                                                                                                       |
| Professional Engineer (name and address), if applicable:                                                                                                                                                           |
| Contractor (name and address), if applicable:<br>Jonathan Powell                                                                                                                                                   |
| W5846 County Road V, Holmen WI, 54636-9022                                                                                                                                                                         |
| Address(es) of subject parcel(s): 4808 Stanley Court                                                                                                                                                               |
| Tax Parcel Number(s): 17-10405-16                                                                                                                                                                                  |
| Legal Description (must be a recordable legal description; see Requirements): CERTIFIED SURVEY MAP NO. 185 VOL 19 LOT 5 DOC NO. 1803299 T/W ACCESS ESMT IN DOC NO. 179/560                                         |
|                                                                                                                                                                                                                    |
| Zoning District Classification: R-1 - Single Family                                                                                                                                                                |
| A Conditional Use Permit is required per La Crosse Municipal Code Sec. 115-343(15)  If the use is defined in Sec.:  115-347(6)(c)(1) or (2), see "*" on the next page.  115-353 or 356, see "**" on the next page. |
| Is the property/structure listed on the local register of historic places? Yes No _x                                                                                                                               |
| Description of subject site and CURRENT use:                                                                                                                                                                       |
| Vacant Lot with small storage shed. Lot is used for storage/gardening                                                                                                                                              |
|                                                                                                                                                                                                                    |
| Description of <b>PROPOSED</b> site and operation/use (detailed plan of the proposed site):                                                                                                                        |
| Build a detached garage for personal use equipment and recreation, in accordance with building code.  28x34 with 10 foot side walls less than 17 feet in height. LP Smart Siding glacier white color/black trim.   |
| Asphalt shingles to match house on adjacent lot for roofing.                                                                                                                                                       |
| Type of Structure <b>proposed</b> : Detached Garage 28x34 LP smart siding, asphalt shingles                                                                                                                        |
| Number of <b>current</b> employees, if applicable: N/A                                                                                                                                                             |
| Number of <b>proposed</b> employees, if applicable: N/A                                                                                                                                                            |
| Number of current off-street parking spaces: 0                                                                                                                                                                     |
| Number of proposed off-street parking spaces: 0                                                                                                                                                                    |

### With Regard to 4808 Stanley Court:

We are applying for a conditional-use permit to build an accessory structure on 4808 Stanley Court for personal/recreational uses. This structure is needed due to the maintenance and recreation equipment needed to care for our current acreage. This is a unique property within the city limits due to the large lot size and geography along Smith Valley Creek.

We have resided on the adjacent lot at 4816 Stanley Court for the past 18 years. Due to superior access from Eastbrook Ave., we purchased an additional 1 acre of land from our neighbor which includes a permanent easement agreement.

We applied for a building permit to build the accessory structure and was directed to split the lot to obtain approval for the building. This purchase and the lot split were done in 2022.

Our plan is to build a code-compliant accessory building on this new, additional lot on 4808 Stanley Court. This will be built at the required flood plain elevation that has already been surveyed. The structure is designed to complement the current house at 4816 Stanley Court, including matching roofing and siding. We will not sell off the second lot for an additional house. Access for the proposed structure will be via the easement from Eastbrook Ave.