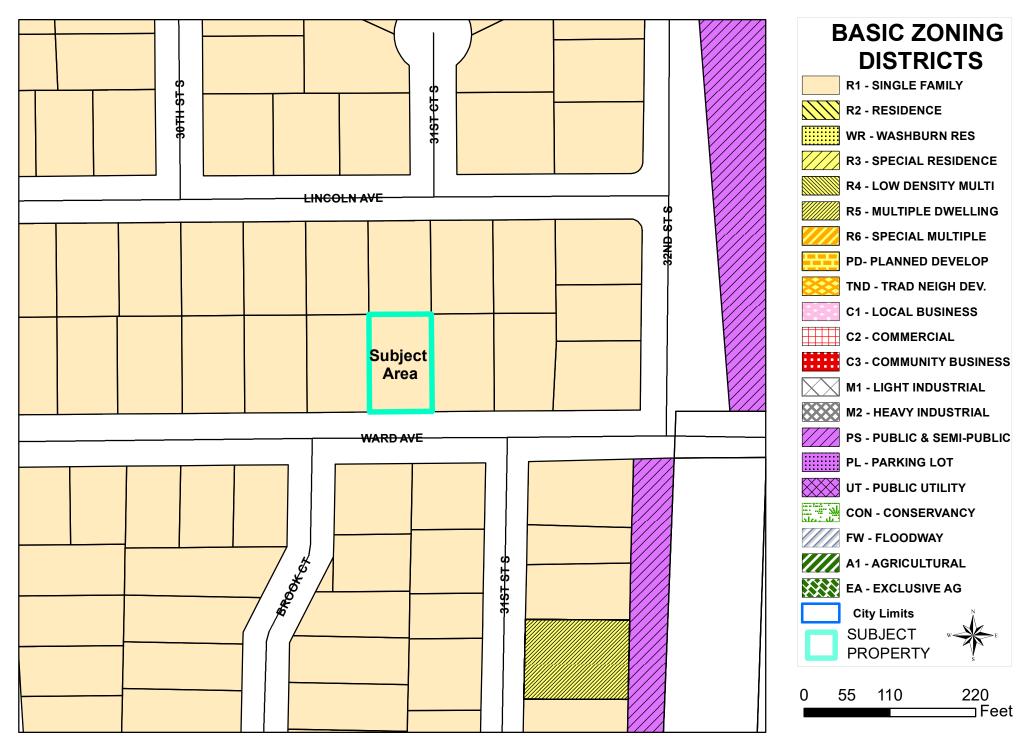

Attachments: Application and Plans

Notice of Hearing

200-foot Buffer List

**Buffer Map** 

CPC Staff Report 5.1.23; 23-0450.docx.pdf

Prototypical Development.pdf

AN ORDINANCE to amend Subsection 115-110 of the Code of Ordinances of the City of La Crosse by transferring certain property from the Single Family Residence to the Residence District allowing for the existing dwelling to be used as a duplex at 3019 Ward Avenue.

Attachments: Ordinance

**Rezoning Petition** 

Notice of Hearing

200-Foot Buffer List

**Buffer Map** 

Undeliverable Notice - 3.6.2023

Affidavit of Publication - Notice of Hearing

Objection - Hanley - 3.28.2023