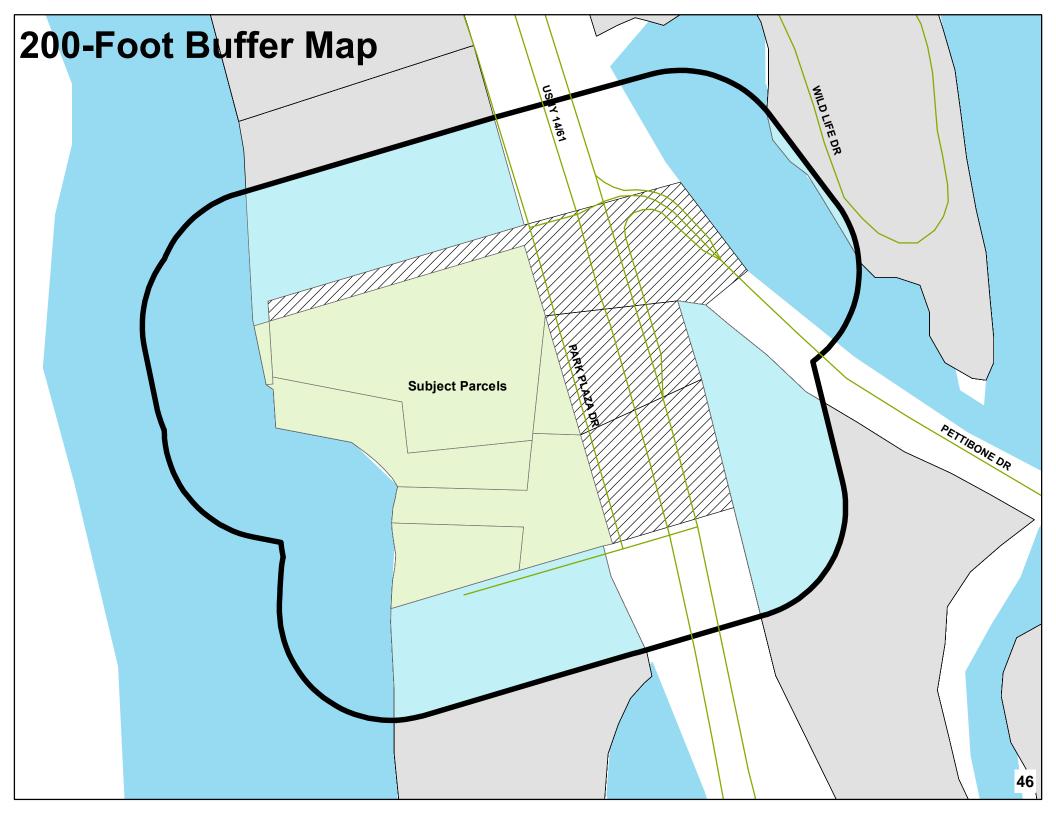

Application of Allan McCormick for a Conditional Use Permit at 455 Park Plaza Drive allowing for removal of structure and creation of green space for future development of a multi-story, mixed-use building.

**Attachments:** Application

**Email from Applicant Re: Plans** 

City Plan Commission Meeting Agenda - Final May 1, 2023

200-Foot Buffer List

**Buffer Map** 

**Notice of Hearing** 

CPC Staff Report 5.1.23; 23-0410.pdf