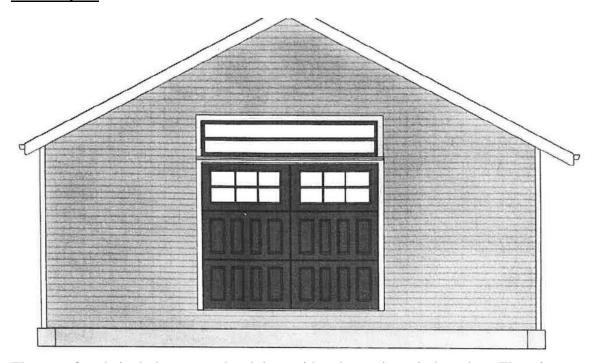

### **CONDITIONAL USE PERMIT APPLICATION**

| Applicant (name and address):<br>Christopher and Kelly Jo Eberlein                                                                                                                                                 |
|--------------------------------------------------------------------------------------------------------------------------------------------------------------------------------------------------------------------|
| 4816 Stanley Court, La Crosse 54601                                                                                                                                                                                |
| Owner of property (name and address), if different than Applicant:                                                                                                                                                 |
| Architect (name and address), if applicable:                                                                                                                                                                       |
| Professional Engineer (name and address), if applicable:                                                                                                                                                           |
| Contractor (name and address), if applicable:<br>Jonathan Powell                                                                                                                                                   |
| W5846 County Road V, Holmen WI, 54636-9022                                                                                                                                                                         |
| Address(es) of subject parcel(s): 4808 Stanley Court                                                                                                                                                               |
| Tax Parcel Number(s): 17-10405-16                                                                                                                                                                                  |
| Legal Description (must be a recordable legal description; see Requirements): CERTIFIED SURVEY MAP NO. 185 VOL 19 LOT 5 DOC NO. 1803299 T/W ACCESS ESMT IN DOC NO. 179/560                                         |
|                                                                                                                                                                                                                    |
| Zoning District Classification: R-1 - Single Family                                                                                                                                                                |
| A Conditional Use Permit is required per La Crosse Municipal Code Sec. 115-343(15)  If the use is defined in Sec.:  115-347(6)(c)(1) or (2), see "*" on the next page.  115-353 or 356, see "**" on the next page. |
| Is the property/structure listed on the local register of historic places? Yes No _x                                                                                                                               |
| Description of subject site and CURRENT use:                                                                                                                                                                       |
| Vacant Lot with small storage shed. Lot is used for storage/gardening                                                                                                                                              |
|                                                                                                                                                                                                                    |
| Description of <b>PROPOSED</b> site and operation/use (detailed plan of the proposed site):                                                                                                                        |
| Build a detached garage for personal use equipment and recreation, in accordance with building code.  28x34 with 10 foot side walls less than 17 feet in height. LP Smart Siding glacier white color/black trim.   |
| Asphalt shingles to match house on adjacent lot for roofing.                                                                                                                                                       |
| Type of Structure <b>proposed</b> : Detached Garage 28x34 LP smart siding, asphalt shingles                                                                                                                        |
| Number of <b>current</b> employees, if applicable: N/A                                                                                                                                                             |
| Number of <b>proposed</b> employees, if applicable: N/A                                                                                                                                                            |
| Number of current off-street parking spaces: 0                                                                                                                                                                     |
| Number of proposed off-street parking spaces: 0                                                                                                                                                                    |

We applied for a building permit to build the accessory structure and was directed to split the lot to obtain approval for the building. This purchase and the lot split were done in 2022.

Our plan is to build a code-compliant accessory building on this new, additional lot on 4808 Stanley Court. This will be built at the required flood plain elevation that has already been surveyed. The structure is designed to complement the current house at 4816 Stanley Court, including matching roofing and siding. We will not sell off the second lot for an additional house. Access for the proposed structure will be via the easement from Eastbrook Ave.