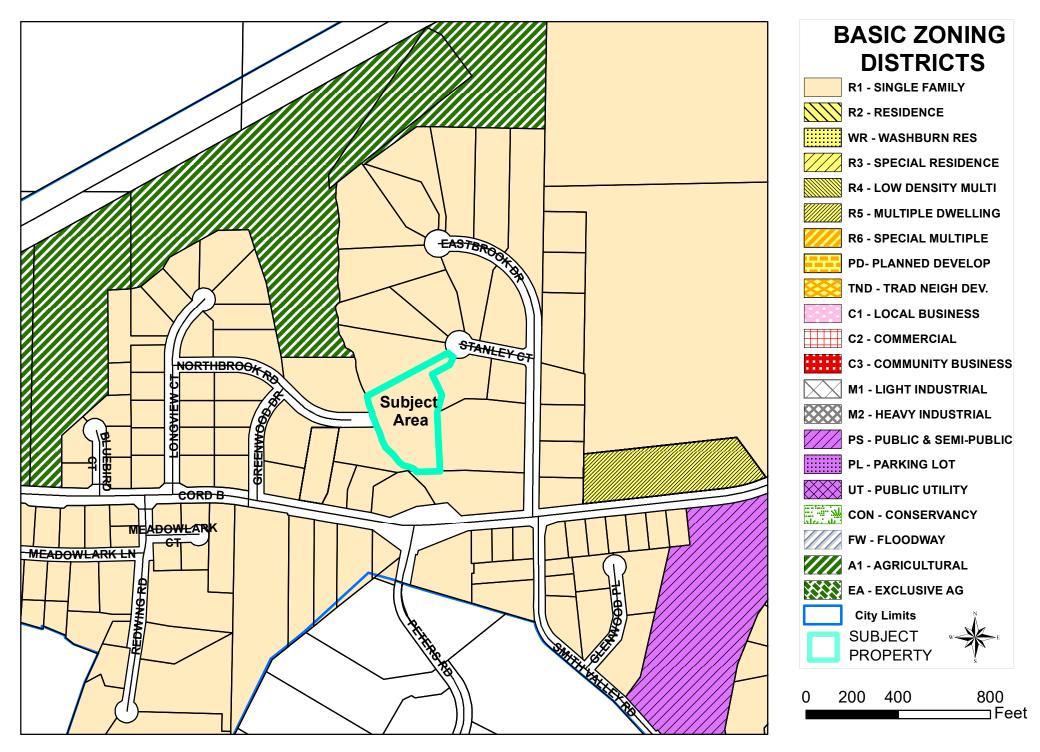

### **OLD BUSINESS**

23-0244

AN ORDINANCE to amend Subsection 115-110 of the Code of Ordinances of the City of La Crosse by transferring certain property from the Single Family Residence to the Residence District allowing for the existing dwelling to be used as a duplex at 3019 Ward Avenue.

### **Text File**

File Number: 23-0244

Agenda Date: 5/2/2023 Version: 1 Status: Referred

In Control: Judiciary & Administration Committee File Type: Ordinance

Agenda Number:

| ORDINANCE NO.:                                                                                                                                                                                                                                                         |
|------------------------------------------------------------------------------------------------------------------------------------------------------------------------------------------------------------------------------------------------------------------------|
| AN ORDINANCE to amend Subsection 115-110 of the Code of Ordinances of the City of La Crosse by transferring certain property from the Single Family Residence to the Residence District allowing for the existing dwelling to be used as a duplex at 3019 Ward Avenue. |
| THE COMMON COUNCIL of the City of La Crosse do ordain as follows:                                                                                                                                                                                                      |
| SECTION I: Subsection 115-110 of the Code of Ordinances of the City of La Crosse is hereby amended by transferring certain property from Single Family Residence to the Residence District on the Master Zoning Map, to-wit:                                           |
| Tax Parcel 17-50110-110<br>SOUTH WEDGEWOOD ADDITION LOT 6 BLOCK 3 LOT SZ: 80 X 125                                                                                                                                                                                     |
| SECTION II: Should any portion of this ordinance be declared unconstitutional or invalid by a court of competent jurisdiction, the remainder of this division shall not be affected.                                                                                   |
| SECTION III: This ordinance shall take effect and be in force from and after its passage and publication.                                                                                                                                                              |
| Mitch Reynolds, Mayor                                                                                                                                                                                                                                                  |

AN ORDINANCE to amend Subsection 115-110 of the Code of Ordinances of the City of La Crosse by transferring certain property from the Single Family Residence to the Residence District allowing for the existing dwelling to be used as a duplex at 3019 Ward Avenue.