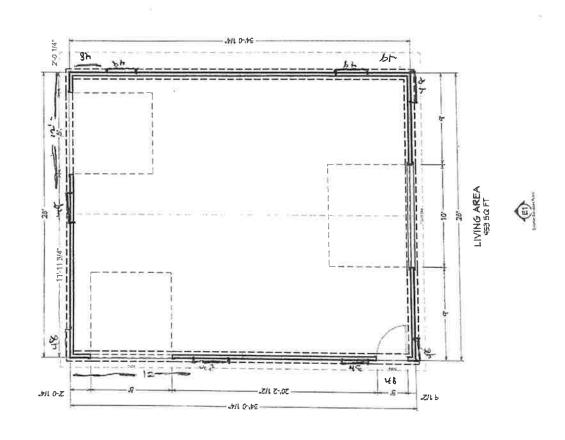

### AMENDMENT OF ZONING DISTRICT BOUNDARIES

| Petitioner (name and address):                                                                                                                                                                                                              |
|---------------------------------------------------------------------------------------------------------------------------------------------------------------------------------------------------------------------------------------------|
| JAMES CHERF                                                                                                                                                                                                                                 |
| 2949 BROADVIEW PLACE                                                                                                                                                                                                                        |
| LA CROSSE WI SHED                                                                                                                                                                                                                           |
| Owner of site (name and address):  TAMES CHERE PLACE  PLACE  PLACE  PLACE  PLACE  PLACE                                                                                                                                                     |
| LA CROSSE WI 54601                                                                                                                                                                                                                          |
| Address of subject premises:  3019 WARD AVE LACROSSE WI 5460                                                                                                                                                                                |
| Tax Parcel No.:                                                                                                                                                                                                                             |
| Legal Description: South WEDGEWOOD ADDITION LOTS BLOCK 3  CLOT SIZE BOX 125)                                                                                                                                                                |
|                                                                                                                                                                                                                                             |
| Zoning District Classification: R1 - Single Family  Proposed Zoning Classification: R2 - Roi dence                                                                                                                                          |
| Proposed Zoning Classification: R2 - Rsi dence                                                                                                                                                                                              |
| Is the property located in a floodway/floodplain zoning district?  Yes X No                                                                                                                                                                 |
| Is the property/structure listed on the local register of historic places? YesX No                                                                                                                                                          |
| Is the Rezoning consistent with Future Land Use Map of the Comprehensive Plan? Yes _X_ No                                                                                                                                                   |
| Is the Rezoning consistent with the policies of the Comprehensive Plan? YesXNo                                                                                                                                                              |
| Property is Presently Used For:                                                                                                                                                                                                             |
| I AM PURCHASING THIS PROPERTY THAT WAS USED AS A RESIDENCE FOR A HANDI-CAPPED                                                                                                                                                               |
| PERSON & THEIR CAREGIVING STAFF, AN ADDITION WAS ADDED TO THE GRIGINAL                                                                                                                                                                      |
| LANDING TO ACCOMODATE CAPE. THAT ADDITION COMPRISES OF 1 BEDROOM, HUNDICAPDAM, DINING KITCHER, AND FULL HANDICAP BATHROOM. THE ADDITION HAS TWO IMPERENDANT ENTRANCES SEPARATE FROM ORIGINAL HOUSE.  Property is Proposed to be Used For:   |
| THE ADDITION CREATED ASECOND RESIDENCE FOR THIS HOUSE - EACH UNIT HAS TWO INDEPENDANT ENTRANCES; KITCHEN; LIVING ROOM; BATHROOM; AND REDROOMS. I LM. RETOKNING TO USE AS A DUPLEX - PROVIDING AFFORMBLE FOURSING TO TWO UNPERMIED FAMILIES. |
| Proposed Rezoning is Necessary Because (Detailed Answer):                                                                                                                                                                                   |
| ALTHOUGH CONSTRUCTED AS TWO HOUSEHOLDS, RIZONING OULY ALLOS                                                                                                                                                                                 |
| THIS PROPERTY TO BE USED AS A SINGLE FAMILY HOME.                                                                                                                                                                                           |
| Proposed Rezoning will not be Detrimental to the Neighborhood or Public Welfare Because (Detailed Answer):                                                                                                                                  |
| THE STRUCTURE IS ALREADY EXISTING & WAS EFFECTIVELY USED AS A DUPLEX FOR                                                                                                                                                                    |
| THE LAST IZ YEARS. THERE ARE MULTIFAMILY HOMES TO THE STUTIL OFF WARD ANEWLY & "IZ BLOCK AWAY ON ZOND!. THIS IS A MAIN THOROUGHEAIR.                                                                                                        |

Lot 6 in Block 3 of South Wedgewood Addition to the City of La Crosse, La Crosse County, Wisconsin.

1321129 RECORDED ON 09-03-2002 AT 5:26 PH REC. PEE: 17.00 TRANSPER PEE: PAGES: 4

VOL. 1652 PAGE 758

Return Address

### LAND USE RESTRICTION

Parcel I.D. Number 17-50110-110

Street Address: 3019 Ward Ave., La Crosse, WI

Re: Lot Six (6) in Block Three (3) of South Wedgewood Addition to the City of La Crosse, La Crosse Gounty, Wisconsin.