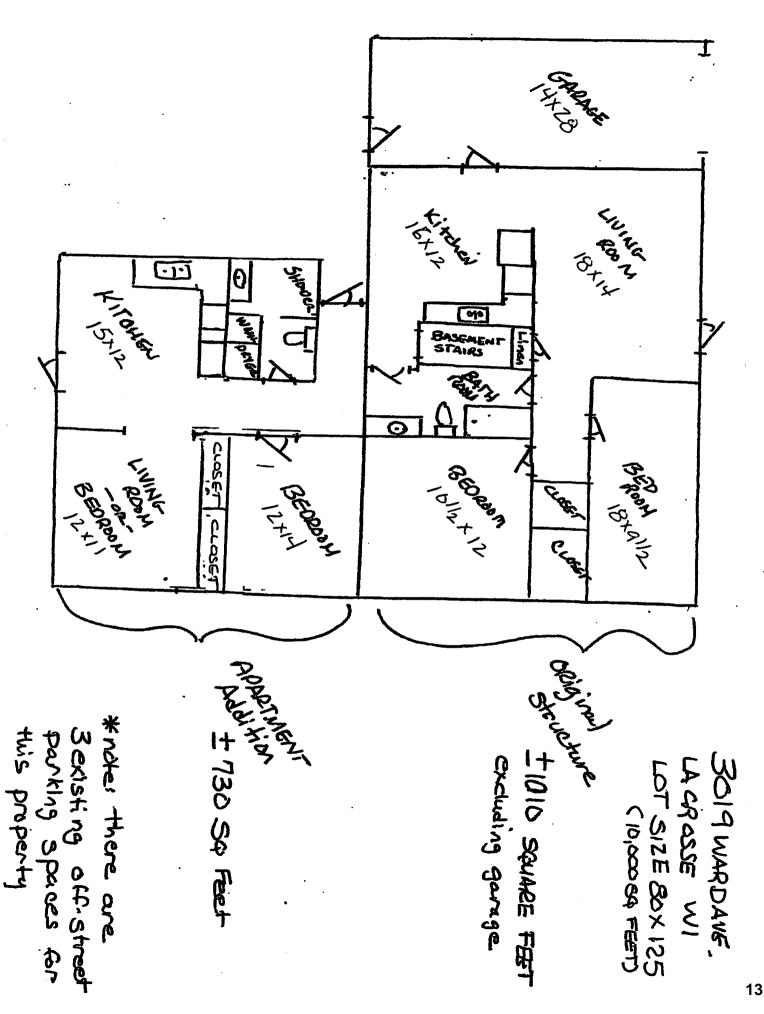

### **OLD BUSINESS**

23-0244

AN ORDINANCE to amend Subsection 115-110 of the Code of Ordinances of the City of La Crosse by transferring certain property from the Single Family Residence to the Residence District allowing for the existing dwelling to be used as a duplex at 3019 Ward Avenue.

### **Text File**

File Number: 23-0244

Agenda Date: 5/2/2023 Version: 1 Status: Referred

In Control: Judiciary & Administration Committee File Type: Ordinance

Agenda Number:

| ORDINANCE NO.:                                                                                                                                                                                                                                                         |
|------------------------------------------------------------------------------------------------------------------------------------------------------------------------------------------------------------------------------------------------------------------------|
| AN ORDINANCE to amend Subsection 115-110 of the Code of Ordinances of the City of La Crosse by transferring certain property from the Single Family Residence to the Residence District allowing for the existing dwelling to be used as a duplex at 3019 Ward Avenue. |
| THE COMMON COUNCIL of the City of La Crosse do ordain as follows:                                                                                                                                                                                                      |
| SECTION I: Subsection 115-110 of the Code of Ordinances of the City of La Crosse is hereby amended by transferring certain property from Single Family Residence to the Residence District on the Master Zoning Map, to-wit:                                           |
| Tax Parcel 17-50110-110<br>SOUTH WEDGEWOOD ADDITION LOT 6 BLOCK 3 LOT SZ: 80 X 125                                                                                                                                                                                     |
| SECTION II: Should any portion of this ordinance be declared unconstitutional or invalid by a court of competent jurisdiction, the remainder of this division shall not be affected.                                                                                   |
| SECTION III: This ordinance shall take effect and be in force from and after its passage and publication.                                                                                                                                                              |
| Mitch Reynolds, Mayor                                                                                                                                                                                                                                                  |

AN ORDINANCE to amend Subsection 115-110 of the Code of Ordinances of the City of La Crosse by transferring certain property from the Single Family Residence to the Residence District allowing for the existing dwelling to be used as a duplex at 3019 Ward Avenue.

Property is presently: formerly a residence for a handicapped person with an addition created as a residence for the caregiving staff.

Property is proposed to be used as: a duplex.

Rezoning is necessary: because current zoning only allows the property to be used as a single family home.

Tax Parcel 17-50110-110
SOUTH WEDGEWOOD ADDITION LOT 6 BLOCK 3 LOT SZ: 80 X 125

The City Plan Commission will meet to consider such application on **Monday, April 3, 2023, at 4:00 p.m.** in the Council Chambers of City Hall, 400 La Crosse St., in the City of La Crosse, La Crosse County, Wisconsin.