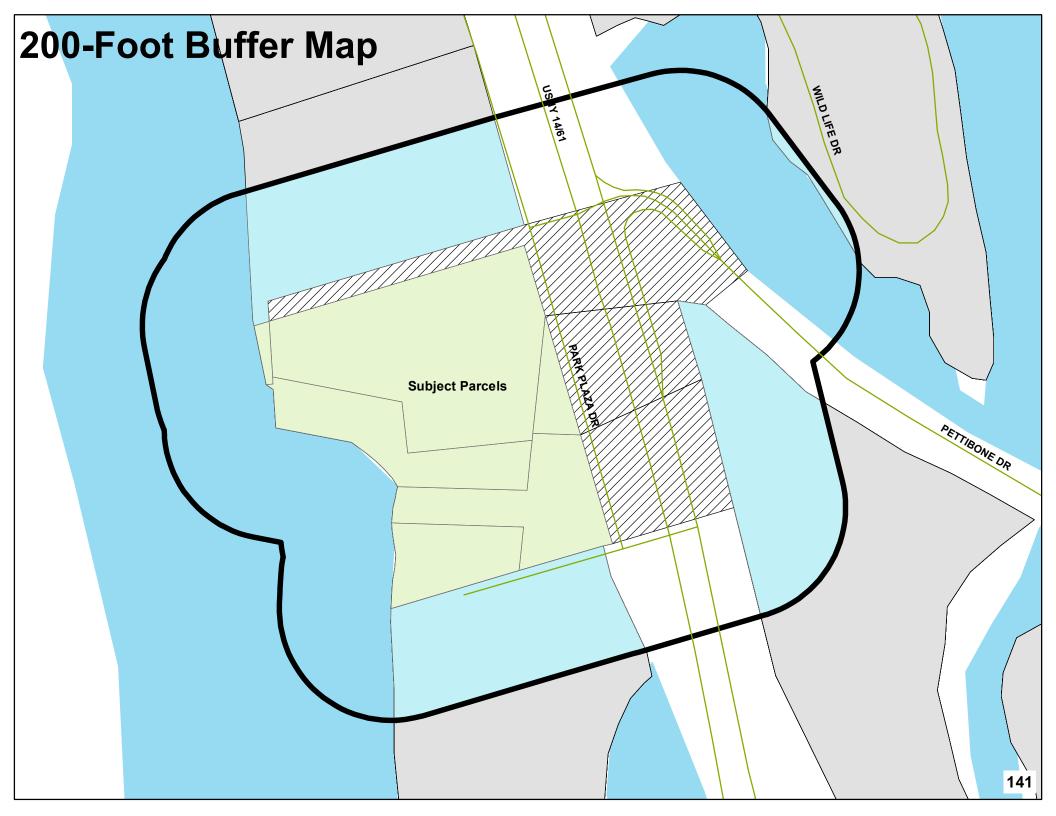

| CITY OF LACROSSE                     | 700 PETTIBONE DR N | 400 LA CROSSE ST | LA CROSSE WI 54601   |  |  |
| 17-20273-30                                        | CITY OF LACROSSE                     | 401 PETTIBONE DR S | 400 LA CROSSE ST | LA CROSSE WI 54601   |  |  |
| 17-20273-30                                        | CITY OF LACROSSE                     | 101 PETTIBONE DR S | 400 LA CROSSE ST | LA CROSSE WI 54601   |  |  |
| Properties within 200 feet of 455 Park Plaza Drive |                                      |                    |                  |                      |  |  |
| APPLICANT                                          | ALLAN MCCORMICK                      | 455 PARK PLAZA DR  | PO BOX 135       | LA CRESCENT MN 55947 |  |  |



## NOTICE OF HEARING ON APPLICATION FOR A CONDITIONAL USE PERMIT

## TO WHOM IT MAY CONCERN:

Notice is hereby given that the Common Council of the City of La Crosse, by its Judiciary & Administration Committee, will hold a public hearing upon the application of **Allan McCormick for the issuance of a Conditional Use Permit under Sec. 115-356** of the Municipal Code of Ordinances of the City of La Crosse allowing for **removal of structure and creation green space for future development of a multi-story, mixed-use building.** 

Said property is generally located at **455 Park Plaza Dr.** and is further described as follows:

Tax Parcel 17-20246-10: HOESCHLER'S PARK PLAZA ADDN LOT 1 LOT SZ: 2.3743 AC

Tax Parcel 17-20273-10: PRT GOVERNMENT LOT 5 COM NE COR LOT 1 HOESCHLER PARK PLAZA ADDN