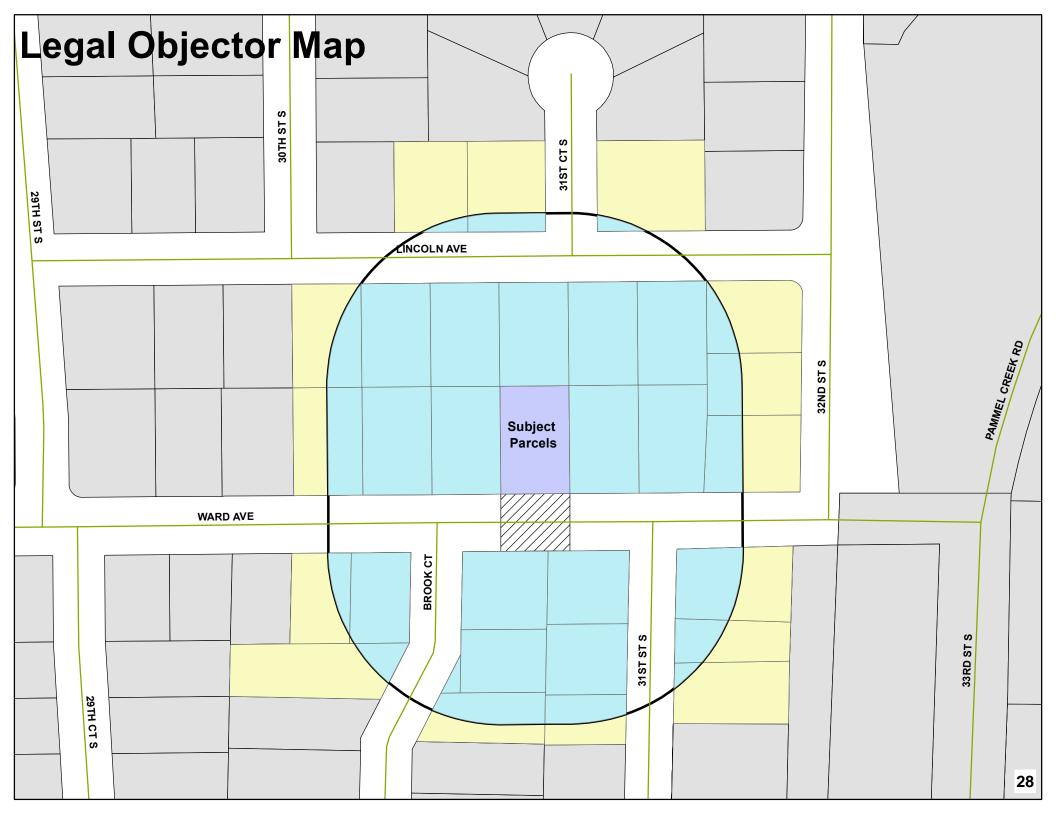

### Parcels within 20 feet of 3019 Ward Ave

APPLICANT: JAMES CHERF 2949 BROADVIEW PL LA CROSSE WI 54601

★ Subject Parcel: 3019 Ward Ave

400 LA CROSSE ST CITY CLERK RETURN SERVICE REQUESTED LA CROSSE WI 54601-3396