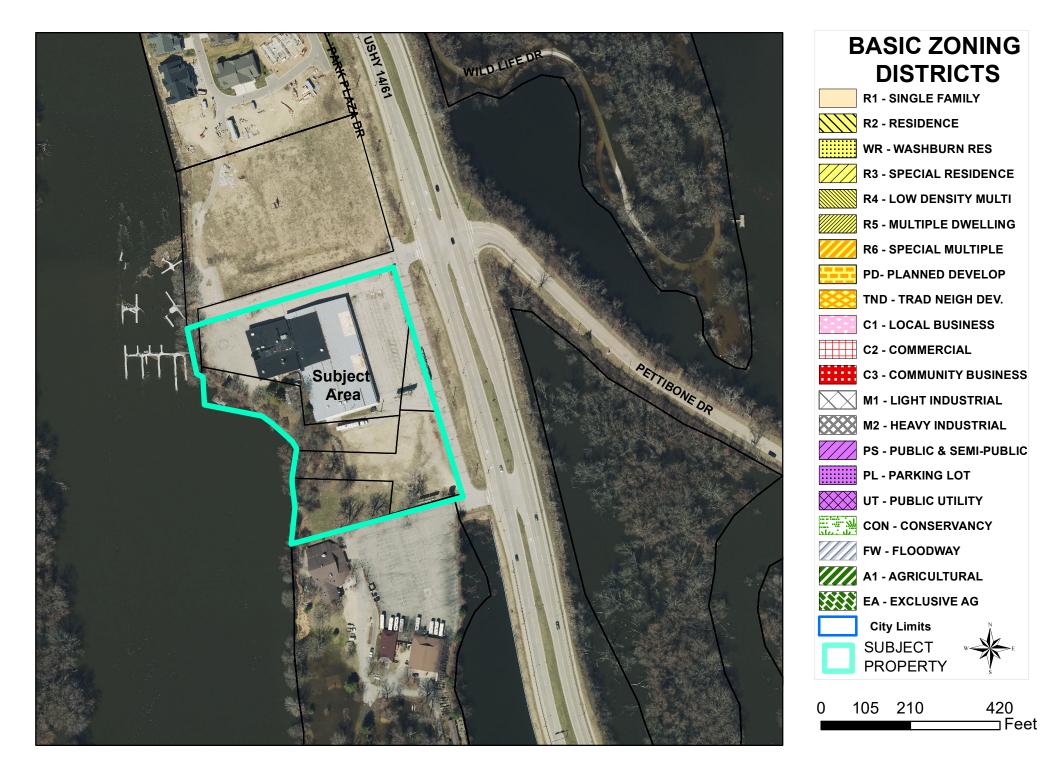

opment-General which occurred when TID 10 was created in an effort to promote redevelopment within the TID. This included the former SkipperLiner, Bikini Yacht Club, Holiday Inn, and Company Store parcels. Any proposed development will have to go through the rezoning process.

Redevelopment of these parcels have been anticipated for some time, including demolition of the existing building. Staff has met with the applicant regarding their future plans and have been working diligently with them to ensure that it continues to move forward with a shared vision.

This item is recommended for approval with the condition that a Payment for Municipal Services Agreement is signed by the applicant and returned to the City prior to the May 11, 2023, Common Council Meeting.

**Routing** J&A 5.2.2023



City of La Crosse Planning Department - 2023



## S Z MAP SURVE P ALL CERTIFIED

1, Hoeschler's Park Plaza Addition; Also part of Lot 2, C.S.M., 17, P. 14, D.N. 1683829; Also part of Government Lot 5, 13, T104N-R4W; City of La Crosse, La Crosse County, Wisconsin > . 5 Section ľ

# SURVEYOR'S CERTIFICATE

r) J Surveyor, do hereby certify
Survey Map being all of Lot 1,
ertified Survey Map, Volume
seing part of Government Lot 5,
rosse County, Wisconsin i, Christopher W. Fechner, Professional Land Surveyor, do that I have surveyed and mapped this Certified Survey Map be Hoeschler's Park Addition; Also part of Lot 2, Certified Survey 17, Page 14, Document Number 1683829; Also being part of Csection 13, T104N–R4W, City of La Crosse, La Crosse County, escribed as follows:

Commencing at the no