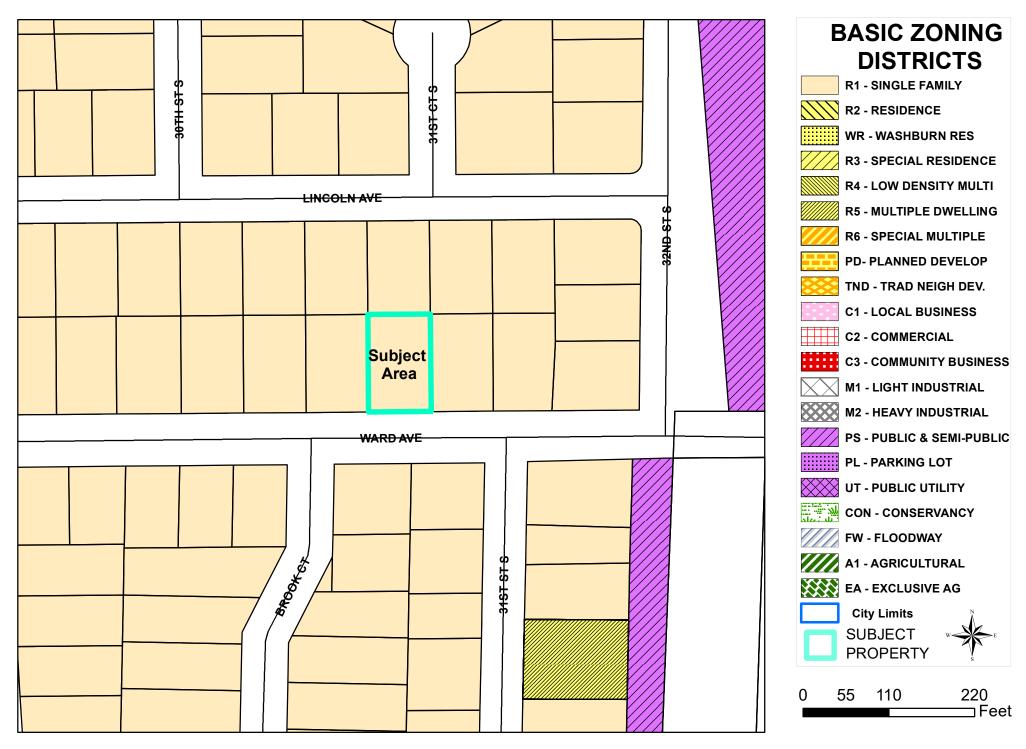

### **OLD BUSINESS**

23-0244

AN ORDINANCE to amend Subsection 115-110 of the Code of Ordinances of the City of La Crosse by transferring certain property from the Single Family Residence to the Residence District allowing for the existing dwelling to be used as a duplex at 3019 Ward Avenue.

AN ORDINANCE to amend Subsection 115-110 of the Code of Ordinances of the City of La Crosse by transferring certain property from the Single Family Residence to the Residence District allowing for the existing dwelling to be used as a duplex at 3019 Ward Avenue.

Tax Parcel 17-50110-110
SOUTH WEDGEWOOD ADDITION LOT 6 BLOCK 3 LOT SZ: 80 X 125

The City Plan Commission will meet to consider such application on **Monday, April 3, 2023, at 4:00 p.m.** in the Council Chambers of City Hall, 400 La Crosse St., in the City of La Crosse, La Crosse County, Wisconsin.