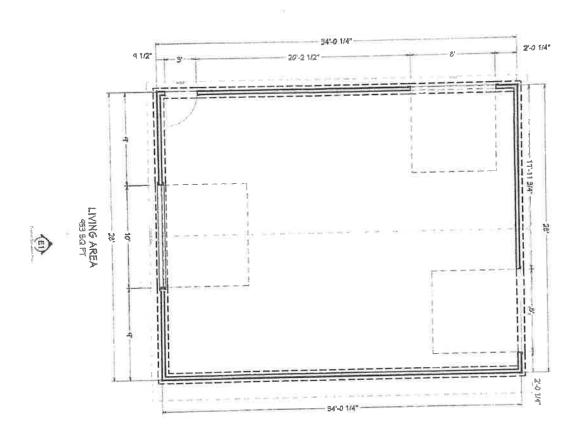

Lot 6 in Block 3 of South Wedgewood Addition to the City of La Crosse, La Crosse County, Wisconsin.

1321129 RECORDED ON 09-03-2002 AT 5:26 PH REC. PEE: 17.00 TRANSPER PEE: PAGES: 4

VOL. 1652 PAGE 758

Return Address

### LAND USE RESTRICTION

Parcel I.D. Number 17-50110-110

Street Address: 3019 Ward Ave., La Crosse, WI

Re: Lot Six (6) in Block Three (3) of South Wedgewood Addition to the City of La Crosse, La Crosse Gounty, Wisconsin.

Tax Parcel 17-50110-110
SOUTH WEDGEWOOD ADDITION LOT 6 BLOCK 3 LOT SZ: 80 X 125

The City Plan Commission will meet to consider such application on **Monday, April 3, 2023, at 4:00 p.m.** in the Council Chambers of City Hall, 400 La Crosse St., in the City of La Crosse, La Crosse County, Wisconsin.

family home.

Tax Parcel 17-50110-110

SOUTH WEDGEWOOD ADDITION

LOT 6 BLOCK 3 LOT SZ: 80 X 125

The City Plan Commission will meet
to consider such application on

Monday, April 3, 2023, at 4:00 p.m.
in the Council Chambers of City Hall,