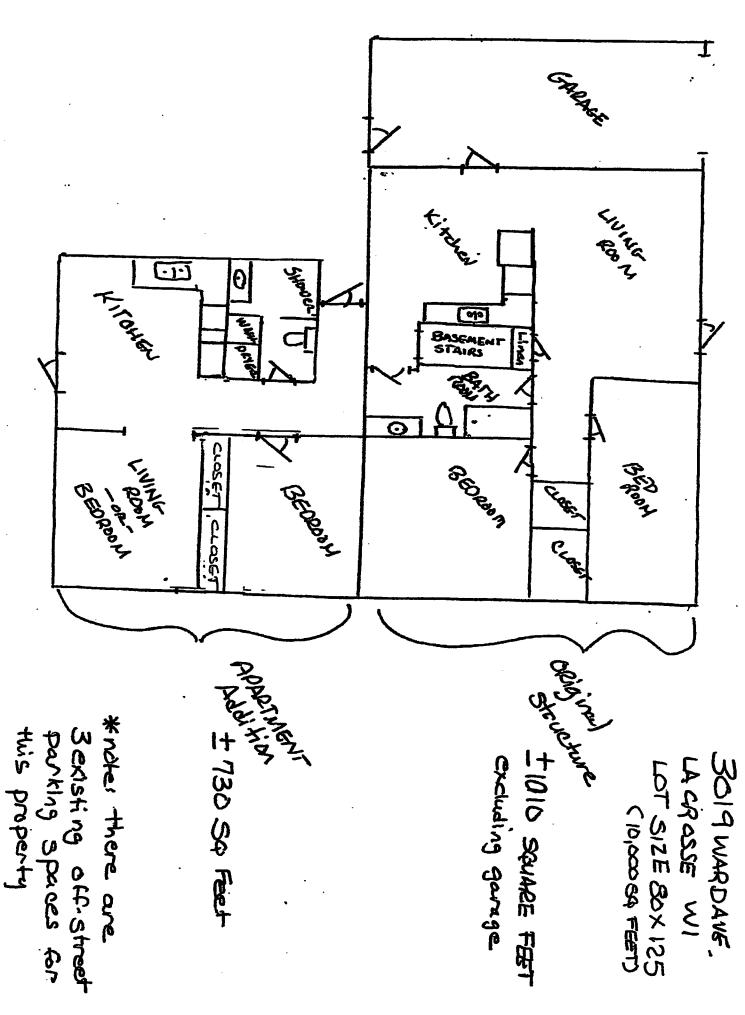

### **OLD BUSINESS**

23-0244

AN ORDINANCE to amend Subsection 115-110 of the Code of Ordinances of the City of La Crosse by transferring certain property from the Single Family Residence to the Residence District allowing for the existing dwelling to be used as a duplex at 3019 Ward Avenue.

### **Text File**

File Number: 23-0244

Agenda Date: 5/2/2023 Version: 1 Status: Referred

In Control: Judiciary & Administration Committee File Type: Ordinance

Agenda Number:

| ORDINANCE NO.:                                                                                                                                                                                                                                                         |
|------------------------------------------------------------------------------------------------------------------------------------------------------------------------------------------------------------------------------------------------------------------------|
| AN ORDINANCE to amend Subsection 115-110 of the Code of Ordinances of the City of La Crosse by transferring certain property from the Single Family Residence to the Residence District allowing for the existing dwelling to be used as a duplex at 3019 Ward Avenue. |
| THE COMMON COUNCIL of the City of La Crosse do ordain as follows:                                                                                                                                                                                                      |
| SECTION I: Subsection 115-110 of the Code of Ordinances of the City of La Crosse is hereby amended by transferring certain property from Single Family Residence to the Residence District on the Master Zoning Map, to-wit:                                           |
| Tax Parcel 17-50110-110<br>SOUTH WEDGEWOOD ADDITION LOT 6 BLOCK 3 LOT SZ: 80 X 125                                                                                                                                                                                     |
| SECTION II: Should any portion of this ordinance be declared unconstitutional or invalid by a court of competent jurisdiction, the remainder of this division shall not be affected.                                                                                   |
| SECTION III: This ordinance shall take effect and be in force from and after its passage and publication.                                                                                                                                                              |
| Mitch Reynolds, Mayor                                                                                                                                                                                                                                                  |

AN ORDINANCE to amend Subsection 115-110 of the Code of Ordinances of the City of La Crosse by transferring certain property from the Single Family Residence to the Residence District allowing for the existing dwelling to be used as a duplex at 3019 Ward Avenue.

Property is presently: formerly a residence for a handicapped person with an addition created as a residence for the caregiving staff.

Property is proposed to be used as: a duplex.

Rezoning is necessary: because current zoning only allows the property to be used as a single family home.

Tax Parcel 17-50110-110
SOUTH WEDGEWOOD ADDITION LOT 6 BLOCK 3 LOT SZ: 80 X 125

The City Plan Commission will meet to consider such application on **Monday, April 3, 2023, at 4:00 p.m.** in the Council Chambers of City Hall, 400 La Crosse St., in the City of La Crosse, La Crosse County, Wisconsin.