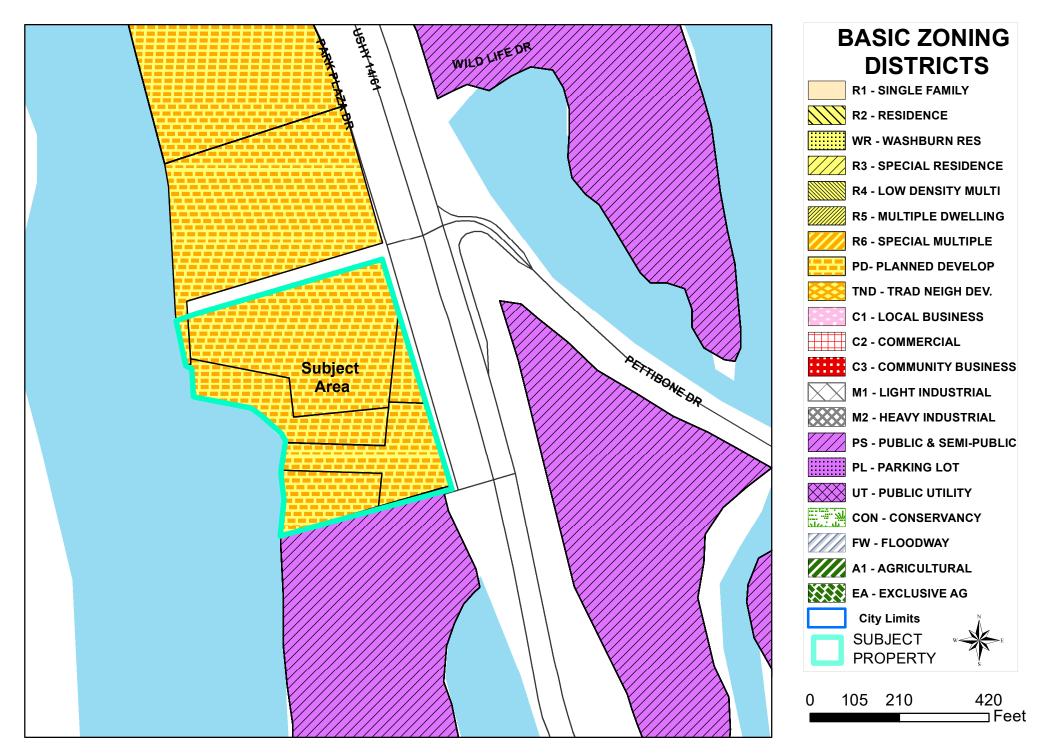

eated in an effort to promote redevelopment within the TID. This included the former SkipperLiner, Bikini Yacht Club, Holiday Inn, and Company Store parcels. Any proposed development will have to go through the rezoning process.

Redevelopment of these parcels have been anticipated for some time, including demolition of the existing building. Staff has met with the applicant regarding their future plans and have been working diligently with them to ensure that it continues to move forward with a shared vision.

This item is recommended for approval with the condition that a Payment for Municipal Services Agreement is signed by the applicant and returned to the City prior to the May 11, 2023, Common Council Meeting.

**Routing** J&A 5.2.2023



City of La Crosse Planning Department - 2023



## S Z MAP SURVE P ALL CERTIFIED

1, Hoeschler's Park Plaza Addition; Also part of Lot 2, C.S.M., 17, P. 14, D.N. 1683829; Also part of Government Lot 5, 13, T104N-R4W; City of La Crosse, La Crosse County, Wisconsin > . 5 Section ľ

# SURVEYOR'S CERTIFICATE

r) J Surveyor, do hereby certify
Survey Map being all of Lot 1,
ertified Survey Map, Volume
seing part of Government Lot 5,
rosse County, Wisconsin i, Christopher W. Fechner, Professional Land Surveyor, do that I have surveyed and mapped this Certified Survey Map be Hoeschler's Park Addition; Also part of Lot 2, Certified Survey 17, Page 14, Document Number 1683829; Also being part of Csection 13, T104N–R4W, City of La Crosse, La Crosse County, escribed as follows:

Commencing at the northwest corner of Section 13, 7104N—R4W, thencs