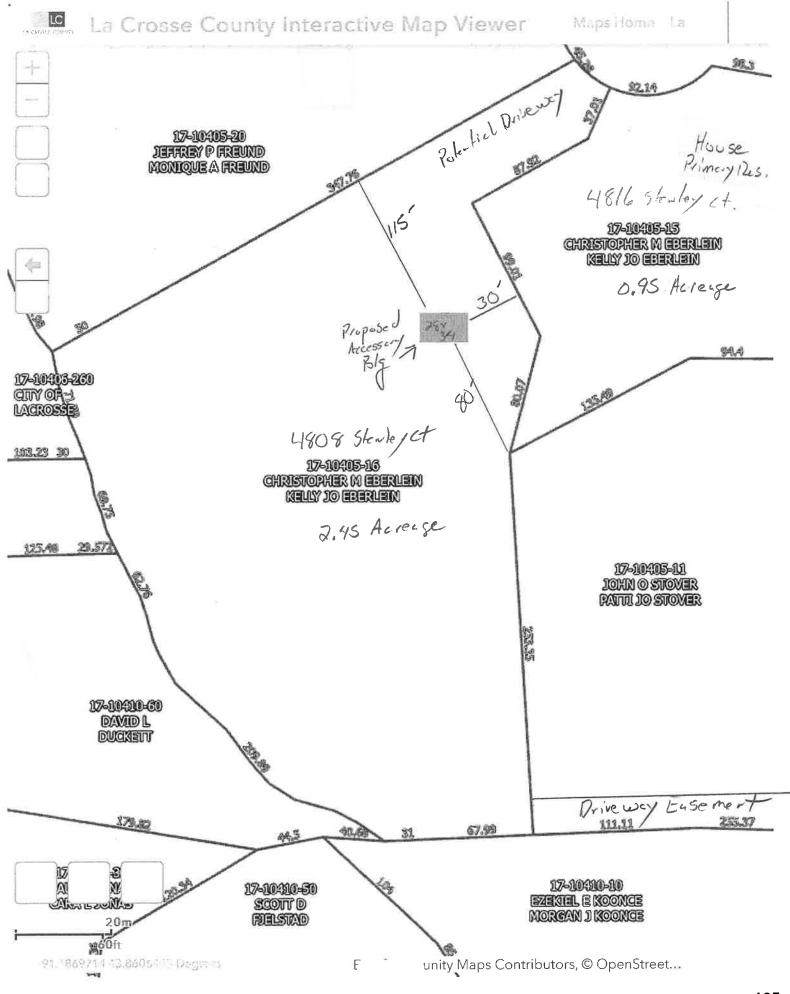

|
|                                                             |                                                                                                                                |                    |                                    |                                                   |                                              |                                        |                                                                                                                   |                                    |                                                                                                                                                              |

## ArcGIS Web Map











1803299 LACROSSE COUNTY

REGISTER OF DEEDS ROBIN L. KADRMAS **CERTIFIED SURVEY MAP** LOCATION: LOT 2 AND PART OF LOT 1, C.S.M. #138, VOL. 7, RECORDED ON DOC. #1174707, LOCATED IN PART OF THE 12/19/2022 03:31 PM NW 1/4-SW 1/4, SECTION 14, T.16N., R.7W., PAGE COUNT: 2 PAGE: 185 CITY OF LA CROSSE, LA CROSSE COUNTY, WI VOLUME: 19 PREPARED AT THE DIRECTION OF: OWNER: **NORTH CHRISTOPHER & KELLY JO EBERLEIN 4816 STANLEY COURT** LEGEND LA CROSSE, WI 54603 = EXISTING SECTION CORNER MONUMENT AS NOTED BEARINGS ARE REFERENCED TO THE RECORDED BEARINGS ON C.S.M. #138, VOL. 7, DOC. #1174707 - THE SOUTH RIGHT OF WAY OF STANLEY COURT O = 3/4" X 24" IRON BAR SET WEIGHING 1.50 LBS. PER LIN. FT. (RECORDED AS N 80°08'00" W) = 1" I.P. FOUND UNLESS NOTED LOT 4 LOT 5 3/4" A STANDARD OF THE OWNER OF THE OWN