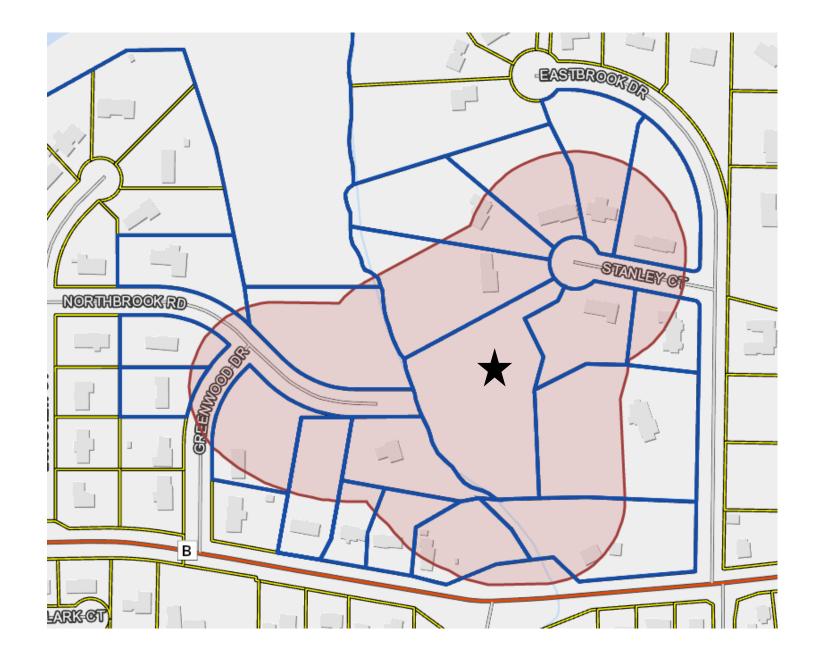

### Parcels within 20 feet of 3019 Ward Ave

APPLICANT: JAMES CHERF 2949 BROADVIEW PL LA CROSSE WI 54601

★ Subject Parcel: 3019 Ward Ave

400 LA CROSSE ST CITY CLERK RETURN SERVICE REQUESTED LA CROSSE WI 54601-3396