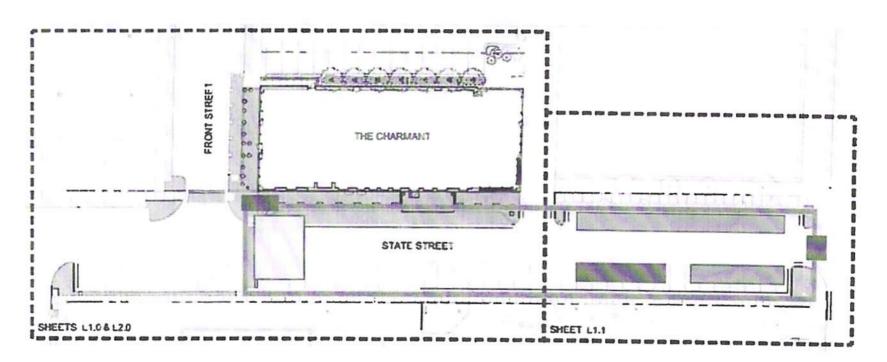

| 23-0381        | Resolution recreating Council Rules (Appendix B of the Municipal Code).                                                                                                                                         |
|----------------|-----------------------------------------------------------------------------------------------------------------------------------------------------------------------------------------------------------------|
|                | <u>Sponsors:</u> Reynolds                                                                                                                                                                                       |
| 23-0393        | Application of The Charmant Hotel LLC dba The Charmant Hotel for Expansion of Alcohol Beverage License & Street Privilege Permit for special event at the 100 Block of State Street on Friday, August 18, 2023. |
| <u>23-0396</u> | Resolution amending membership of the City of La Crosse Racial Equity Team to ten (10) members. <u>Sponsors:</u> Reynolds                                                                                       |
| 23-0409        | Application of Christopher and Kelly Jo Eberlein for a Conditional Use Permit at 4808 Stanley Court allowing for a detached garage.                                                                             |
|                | Public hearing.                                                                                                                                                                                                 |
| 23-0410        | Application of Allan McCormick for a Conditional Use Permit at 455 Park Plaza Drive allowing for removal of structure and creation of green space for future development of a multi-story, mixed-use building.  |
|                | Public hearing.                                                                                                                                                                                                 |
| 23-0434        | Application of Pump House Regional Arts Center, Inc. dba Pump House Regional Arts Center for an Expansion of Alcohol Beverage License for special event at 119 King Street on June 10 and 11, 2023.             |
| <u>23-0450</u> | Request of Northern Grounds Properties LLC for an Exception to Minimum Height Standards allowing for a drive-thru coffee kiosk at 224 La Crosse Street.                                                         |
|                | Public hearing.                                                                                                                                                                                                 |
| <u>23-0456</u> | Various license applications pursuant to Chapters 4, 6, and/or 10 of the La Crosse Municipal Code for the remainder of license period 2022-2023 (May).                                                          |