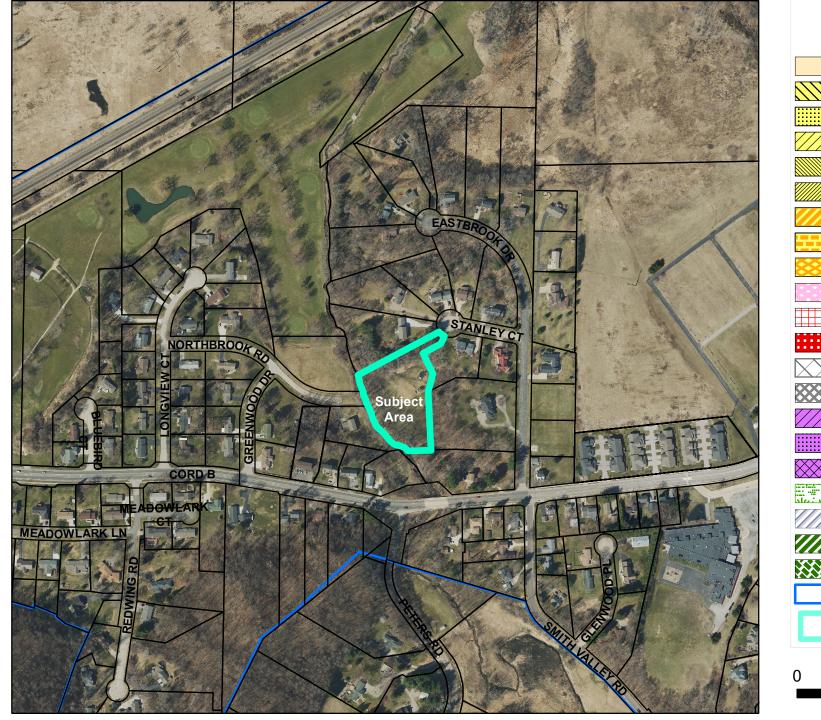

### **OLD BUSINESS**

23-0244

AN ORDINANCE to amend Subsection 115-110 of the Code of Ordinances of the City of La Crosse by transferring certain property from the Single Family Residence to the Residence District allowing for the existing dwelling to be used as a duplex at 3019 Ward Avenue.

### **Text File**

File Number: 23-0244

Agenda Date: 5/2/2023 Version: 1 Status: Referred

In Control: Judiciary & Administration Committee File Type: Ordinance

Agenda Number:

| ORDINANCE NO.:                                                                                                                                                                                                                                                         |
|------------------------------------------------------------------------------------------------------------------------------------------------------------------------------------------------------------------------------------------------------------------------|
| AN ORDINANCE to amend Subsection 115-110 of the Code of Ordinances of the City of La Crosse by transferring certain property from the Single Family Residence to the Residence District allowing for the existing dwelling to be used as a duplex at 3019 Ward Avenue. |
| THE COMMON COUNCIL of the City of La Crosse do ordain as follows:                                                                                                                                                                                                      |
| SECTION I: Subsection 115-110 of the Code of Ordinances of the City of La Crosse is hereby amended by transferring certain property from Single Family Residence to the Residence District on the Master Zoning Map, to-wit:                                           |
| Tax Parcel 17-50110-110<br>SOUTH WEDGEWOOD ADDITION LOT 6 BLOCK 3 LOT SZ: 80 X 125                                                                                                                                                                                     |
| SECTION II: Should any portion of this ordinance be declared unconstitutional or invalid by a court of competent jurisdiction, the remainder of this division shall not be affected.                                                                                   |
| SECTION III: This ordinance shall take effect and be in force from and after its passage and publication.                                                                                                                                                              |
| Mitch Reynolds, Mayor                                                                                                                                                                                                                                                  |

AN ORDINANCE to amend Subsection 115-110 of the Code of Ordinances of the City of La Crosse by transferring certain property from the Single Family Residence to the Residence District allowing for the existing dwelling to be used as a duplex at 3019 Ward Avenue.