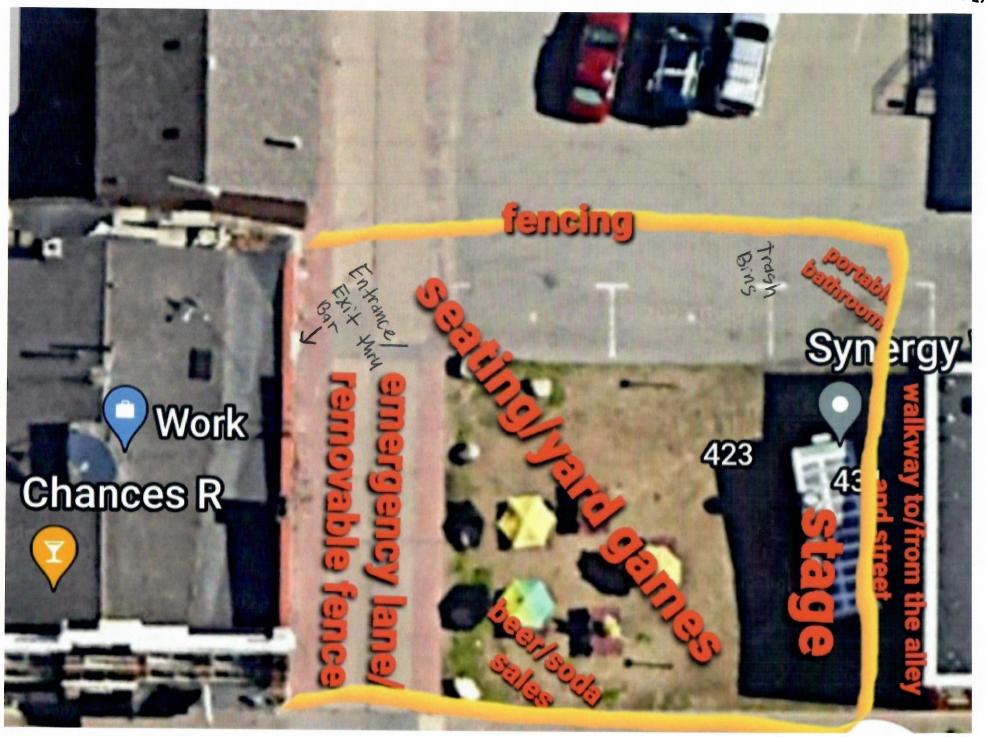

#### **NEW BUSINESS**

23-0377

Application of K & M Chances R LLC dba Chances R for an Expansion of Alcohol Beverage License & Street Privilege Permit for special event at 417 Jay Street on June 3, 2023.