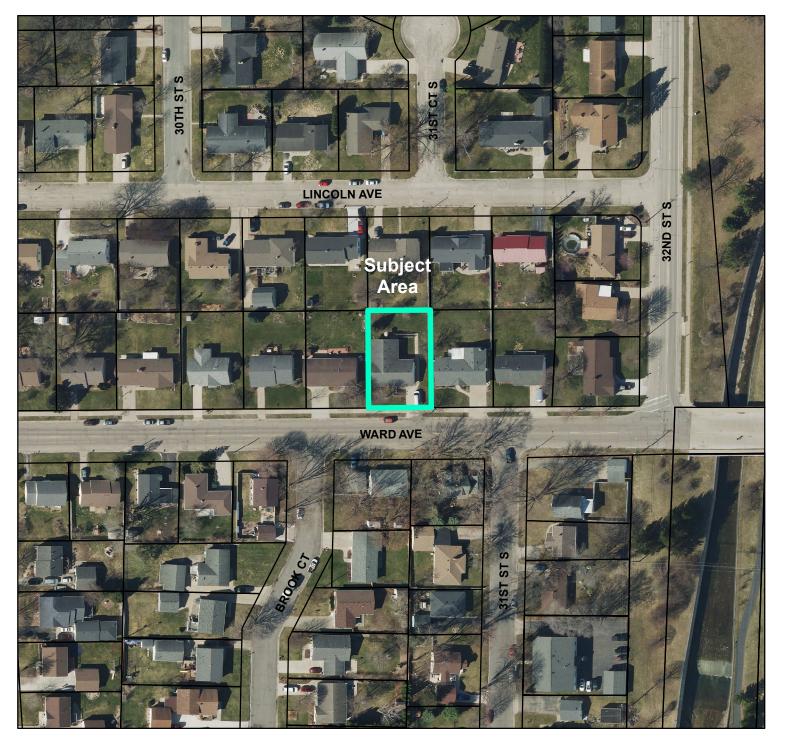

### **OLD BUSINESS**

23-0244

AN ORDINANCE to amend Subsection 115-110 of the Code of Ordinances of the City of La Crosse by transferring certain property from the Single Family Residence to the Residence District allowing for the existing dwelling to be used as a duplex at 3019 Ward Avenue.

AN ORDINANCE to amend Subsection 115-110 of the Code of Ordinances of the City of La Crosse by transferring certain property from the Single Family Residence to the Residence District allowing for the existing dwelling to be used as a duplex at 3019 Ward Avenue.

Tax Parcel 17-50110-110
SOUTH WEDGEWOOD ADDITION LOT 6 BLOCK 3 LOT SZ: 80 X 125

The City Plan Commission will meet to consider such application on **Monday, April 3, 2023, at 4:00 p.m.** in the Council Chambers of City Hall, 400 La Crosse St., in the City of La Crosse, La Crosse County, Wisconsin.