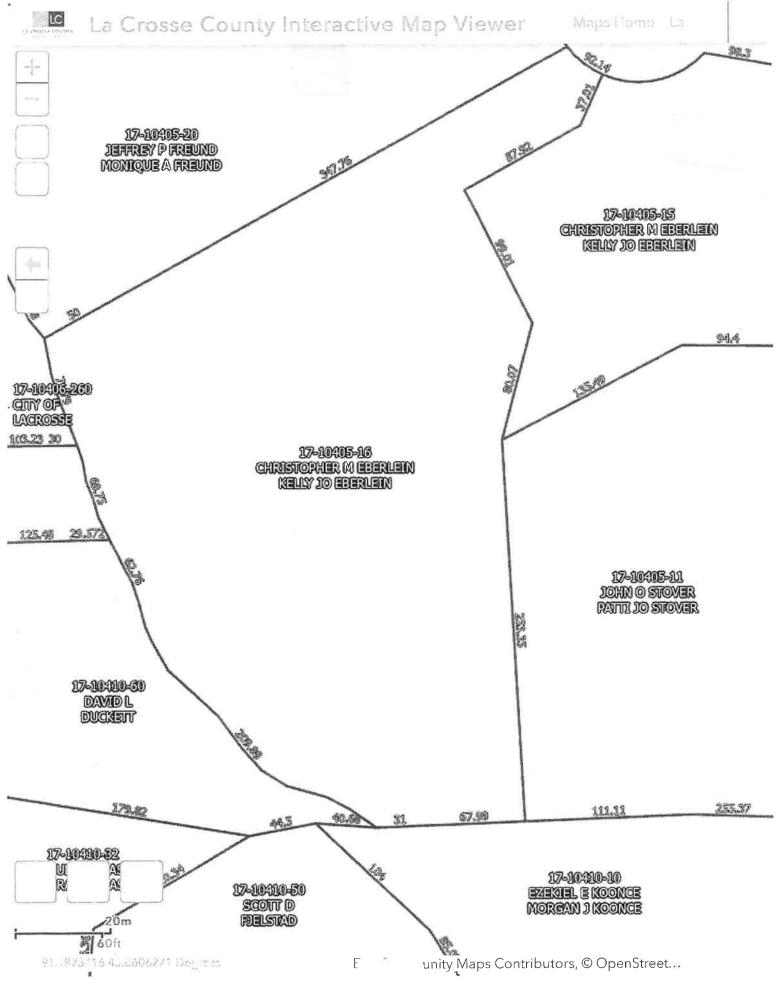

|
|                                                             |                                                                                                                                |                    |                                    |                                                   |                                              |                                        |                                                                                                                   |                                    |                                                                                                                                                              |

## ArcGIS Web Map











1803299 LACROSSE COUNTY

REGISTER OF DEEDS ROBIN L. KADRMAS **CERTIFIED SURVEY MAP** LOCATION: LOT 2 AND PART OF LOT 1, C.S.M. #138, VOL. 7, RECORDED ON DOC. #1174707, LOCATED IN PART OF THE 12/19/2022 03:31 PM NW 1/4-SW 1/4, SECTION 14, T.16N., R.7W., PAGE COUNT: 2 PAGE: 185 CITY OF LA CROSSE, LA CROSSE COUNTY, WI VOLUME: 19 PREPARED AT THE DIRECTION OF: OWNER: **NORTH CHRISTOPHER & KELLY JO EBERLEIN 4816 STANLEY COURT** LEGEND LA CROSSE, WI 54603 = EXISTING SECTION CORNER MONUMENT AS NOTED BEARINGS ARE REFERENCED TO THE RECORDED BEARINGS ON C.S.M. #138, VOL. 7, DOC. #1174707 - THE SOUTH RIGHT OF WAY OF STANLEY COURT O = 3/4" X 24" IRON BAR SET WEIGHING 1.50 LBS. PER LIN. FT. (RECORDED AS N 80°08'00" W) = 1" I.P. FOUND UNLESS NOTED LOT 4 LOT 5 3/4" A STANDARD OF THE OWNER OF THE OWNER