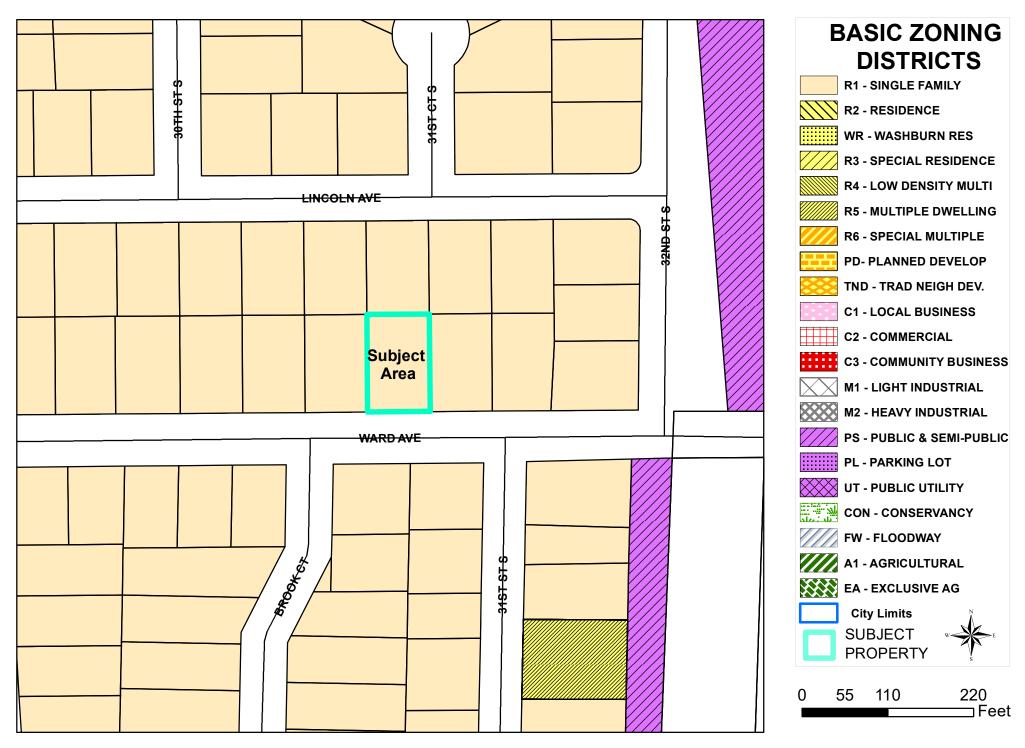

### **OLD BUSINESS**

23-0244

AN ORDINANCE to amend Subsection 115-110 of the Code of Ordinances of the City of La Crosse by transferring certain property from the Single Family Residence to the Residence District allowing for the existing dwelling to be used as a duplex at 3019 Ward Avenue.

AN ORDINANCE to amend Subsection 115-110 of the Code of Ordinances of the City of La Crosse by transferring certain property from the Single Family Residence to the Residence District allowing for the existing dwelling to be used as a duplex at 3019 Ward Avenue.

Tax Parcel 17-50110-110
SOUTH WEDGEWOOD ADDITION LOT 6 BLOCK 3 LOT SZ: 80 X 125

The City Plan Commission will meet to consider such application on **Monday, April 3, 2023, at 4:00 p.m.** in the Council Chambers of City Hall, 400 La Crosse St., in the City of La Crosse, La Crosse County, Wisconsin.