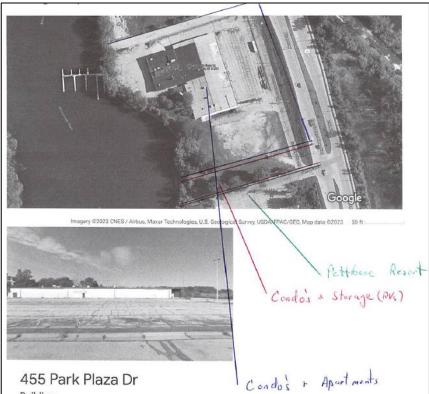

#### ITEMS RECOMMENDED TO BE RE-REFERRED

23-0069 AN ORDINANCE to amend Subsection 115-110 of the Code of Ordinances of the City of La Crosse by transferring certain property from the Planned Development District - General to the Planned Development District - Specific allowing for condos, apartments, temporary winter storage for recreational vehicles, and temporary flood evacuation storage at 455 Park Plaza Drive.

Recommended to be re-referred 30 days to the March 2023 meetings.