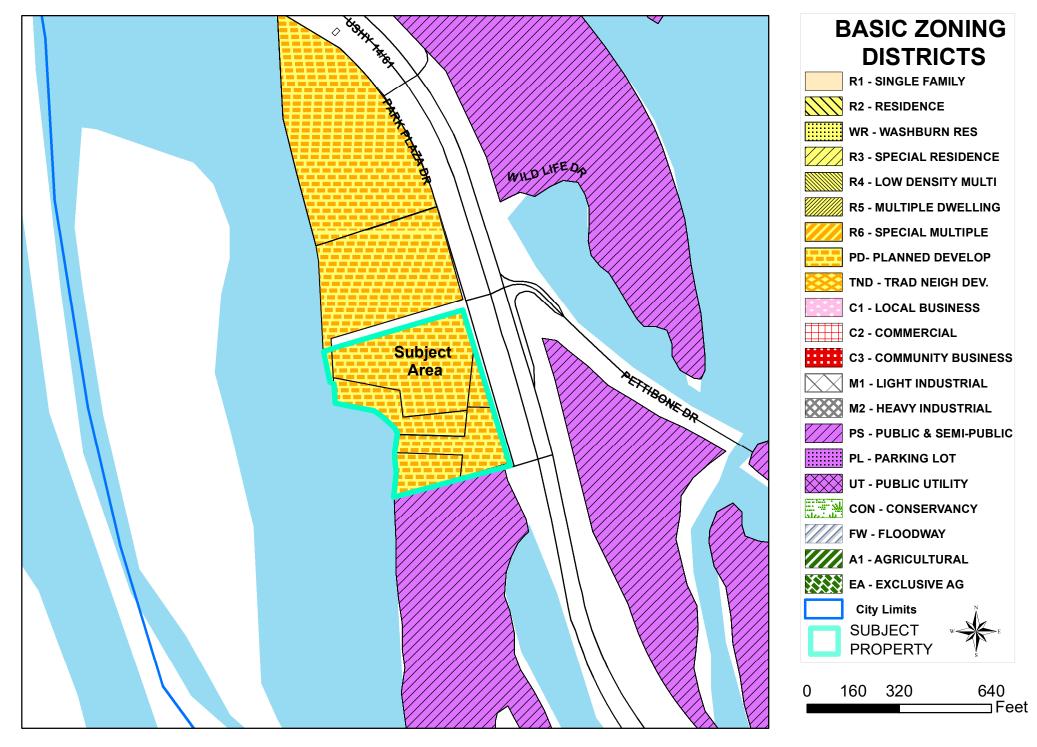

#### ITEMS RECOMMENDED TO BE RE-REFERRED

23-0069 AN ORDINANCE to amend Subsection 115-110 of the Code of Ordinances of the City of La Crosse by transferring certain property from the Planned Development District - General to the Planned Development District - Specific allowing for condos, apartments, temporary winter storage for recreational vehicles, and temporary flood evacuation storage at 455 Park Plaza Drive.

Recommended to be re-referred 30 days to the March 2023 meetings.