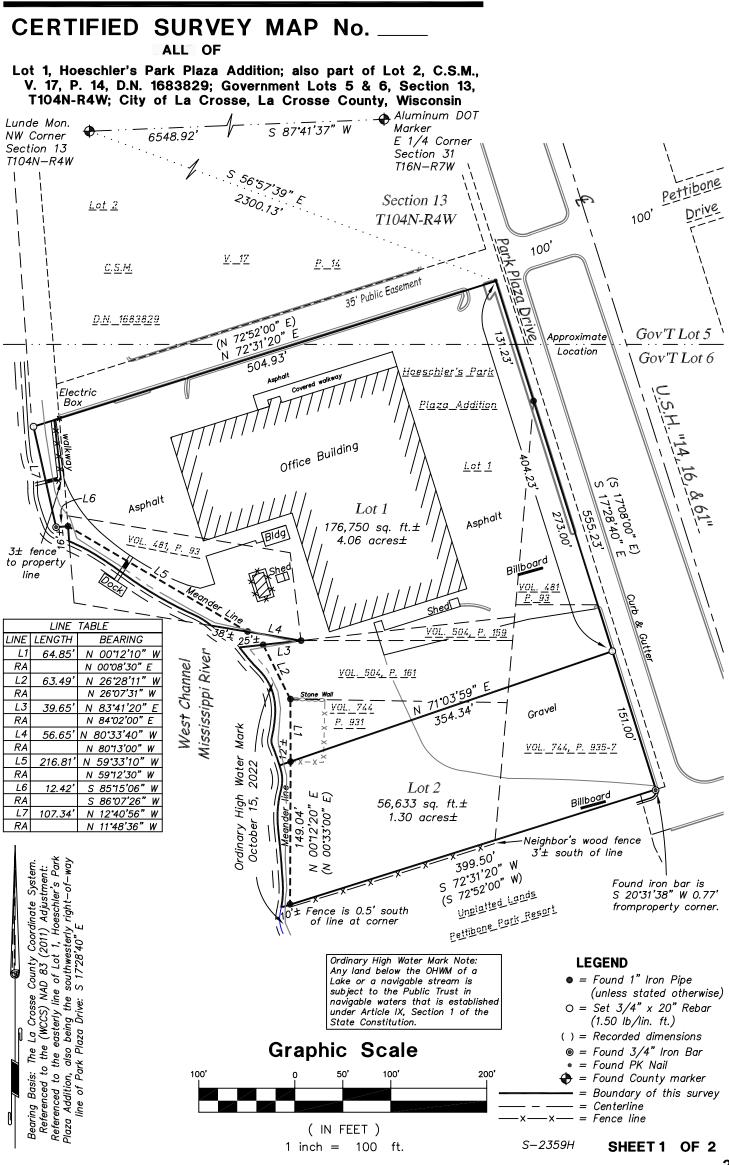

#### ITEMS RECOMMENDED TO BE RE-REFERRED

23-0069 AN ORDINANCE to amend Subsection 115-110 of the Code of Ordinances of the City of La Crosse by transferring certain property from the Planned Development District - General to the Planned Development District - Specific allowing for condos, apartments, temporary winter storage for recreational vehicles, and temporary flood evacuation storage at 455 Park Plaza Drive.

Recommended to be re-referred 30 days to the March 2023 meetings.