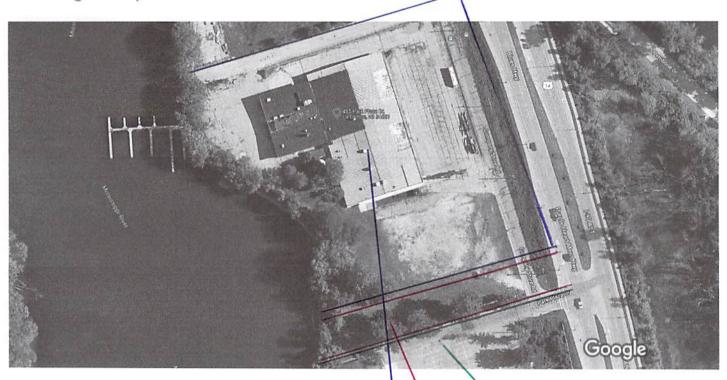

#### ITEMS RECOMMENDED TO BE RE-REFERRED

23-0069 AN ORDINANCE to amend Subsection 115-110 of the Code of Ordinances of the City of La Crosse by transferring certain property from the Planned Development District - General to the Planned Development District - Specific allowing for condos, apartments, temporary winter storage for recreational vehicles, and temporary flood evacuation storage at 455 Park Plaza Drive.