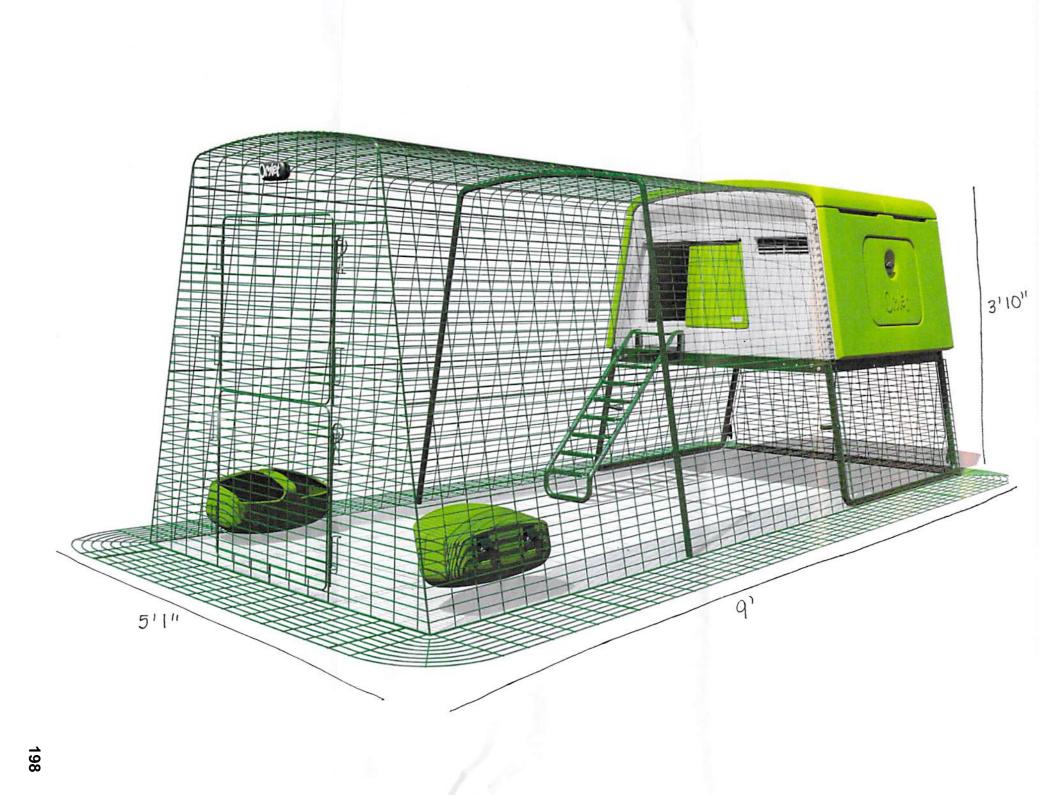

Sponsors: Neumann

| <u>23-0037</u> | Resolution approving Application of Philip Gelatt Sr. for a Conditional Use Permit at 1304 Cass Street allowing for a seven foot, ten inch privacy fence.                                                                                                |
|----------------|----------------------------------------------------------------------------------------------------------------------------------------------------------------------------------------------------------------------------------------------------------|
| <u>23-0062</u> | Resolution allocating funds for a car rental concession request for proposal.                                                                                                                                                                            |
|                | <u>Sponsors:</u> Richmond                                                                                                                                                                                                                                |
| <u>23-0063</u> | Resolution allocating funds for Passenger Facility Charge application.                                                                                                                                                                                   |
|                | <u>Sponsors:</u> Richmond                                                                                                                                                                                                                                |
| <u>23-0074</u> | Resolution appropriating Tax Incremental District (TID) 10 funds for the Wagon<br>Wheel Trail.<br><u>Sponsors:</u> Sleznikow                                                                                                                             |
| <u>23-0075</u> | Amended Resolution approving reorganization to the table of positions and classifications to the Parks, Recreation, Forestry, Building and Grounds Department to include additional position; Inclusive Recreation Coordinator. <u>Sponsors:</u> Schwarz |
| <u>23-0090</u> | Resolution authorizing the purchase of two 35-foot electric buses and two charging stations and upgrading electrical grid at facility. <u>Sponsors:</u> Reynolds                                                                                         |
| <u>23-0098</u> | Resolution Approving Request of Cappella Weddings & Events, LLC for permission to apply for a Combination "Class B" Beer and Liquor license at 72' King Street for the license year 2022-23.                                                             |
| <u>23-0099</u> | Resolution Granting Various license applications pursuant to Chapters 4, 6, and/or 10 of the La Crosse Municipal Code for the remainder of license period 2022-2023 (February).                                                                          |
| <u>23-0114</u> | Resolution approving the hire of Rebecca Franzen as Director of Human Resources.<br><u>Sponsors:</u> Reynolds                                                                                                                                            |