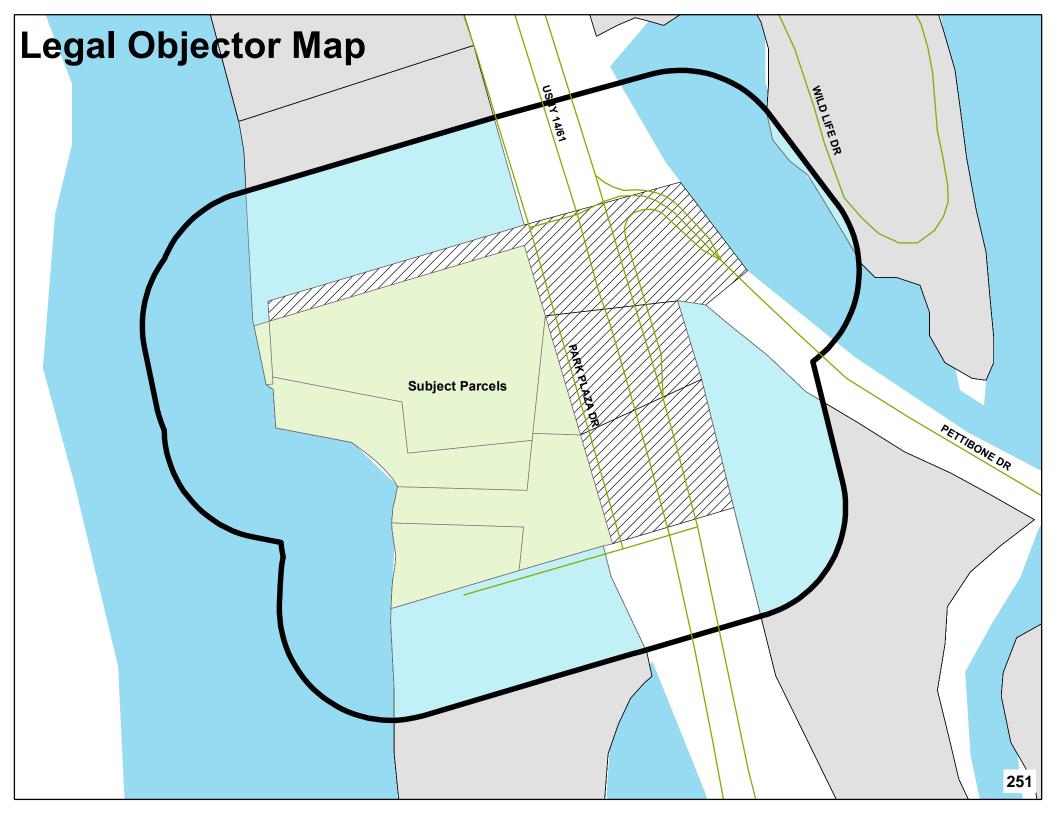

#### ITEMS RECOMMENDED TO BE RE-REFERRED

23-0069 AN ORDINANCE to amend Subsection 115-110 of the Code of Ordinances of the City of La Crosse by transferring certain property from the Planned Development District - General to the Planned Development District - Specific allowing for condos, apartments, temporary winter storage for recreational vehicles, and temporary flood evacuation storage at 455 Park Plaza Drive.

Recommended to be re-referred 30 days to the March 2023 meetings.