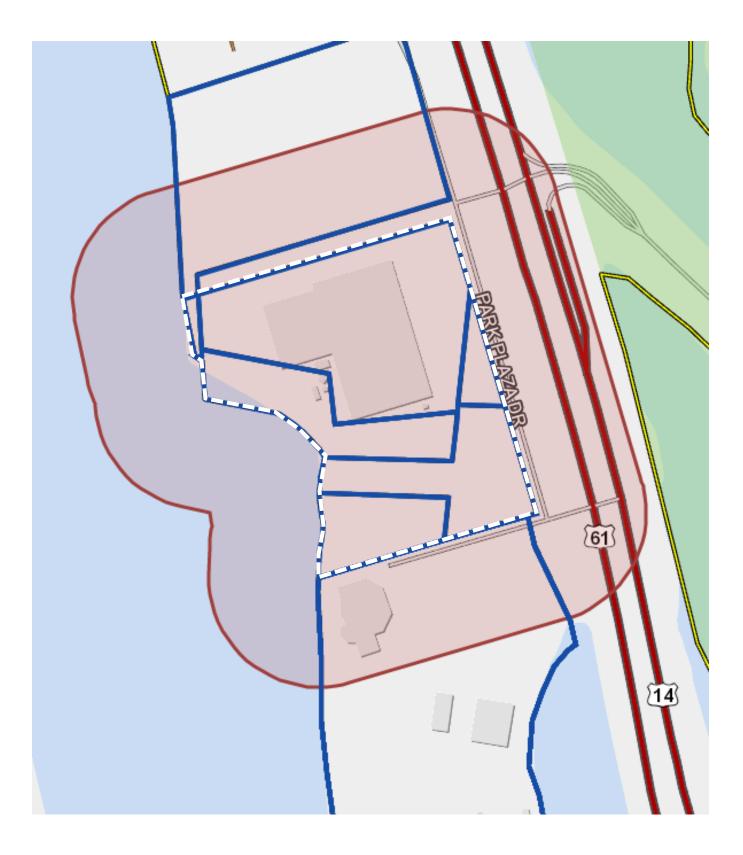

#### ITEMS RECOMMENDED TO BE RE-REFERRED

23-0069 AN ORDINANCE to amend Subsection 115-110 of the Code of Ordinances of the City of La Crosse by transferring certain property from the Planned Development District - General to the Planned Development District - Specific allowing for condos, apartments, temporary winter storage for recreational vehicles, and temporary flood evacuation storage at 455 Park Plaza Drive.