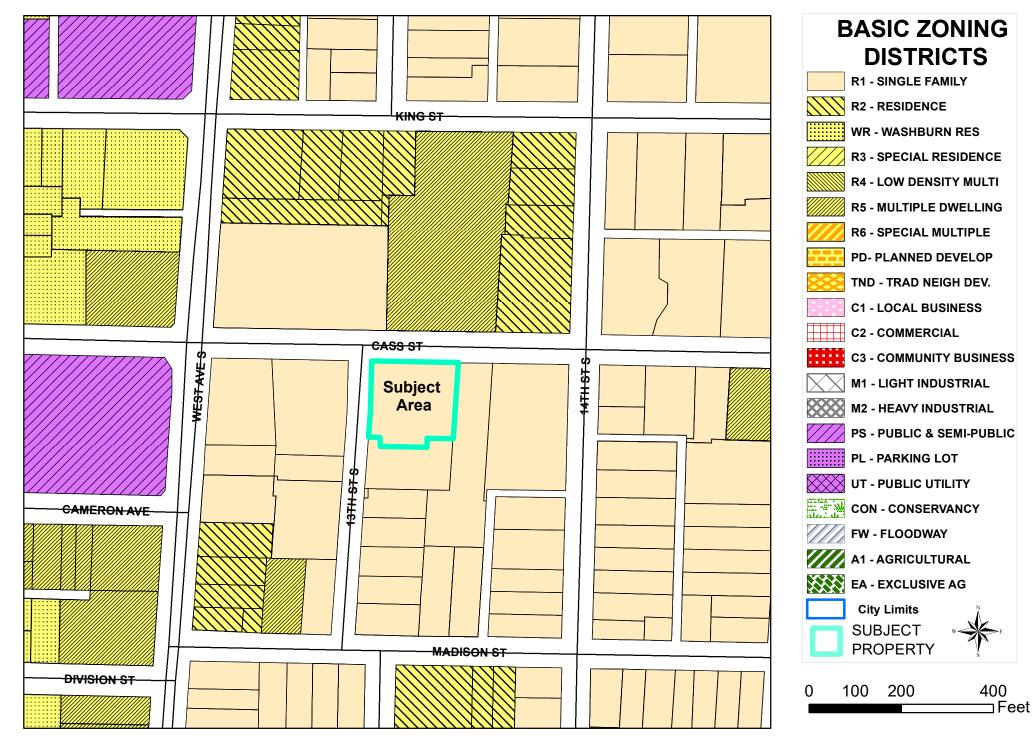

Sponsors: Neumann

| <u>23-0037</u> | Resolution approving Application of Philip Gelatt Sr. for a Conditional Use Permit at 1304 Cass Street allowing for a seven foot, ten inch privacy fence.                                                                                                |
|----------------|----------------------------------------------------------------------------------------------------------------------------------------------------------------------------------------------------------------------------------------------------------|
| <u>23-0062</u> | Resolution allocating funds for a car rental concession request for proposal.                                                                                                                                                                            |
|                | <u>Sponsors:</u> Richmond                                                                                                                                                                                                                                |
| <u>23-0063</u> | Resolution allocating funds for Passenger Facility Charge application.                                                                                                                                                                                   |
|                | <u>Sponsors:</u> Richmond                                                                                                                                                                                                                                |
| <u>23-0074</u> | Resolution appropriating Tax Incremental District (TID) 10 funds for the Wagon<br>Wheel Trail.<br><u>Sponsors:</u> Sleznikow                                                                                                                             |
| <u>23-0075</u> | Amended Resolution approving reorganization to the table of positions and classifications to the Parks, Recreation, Forestry, Building and Grounds Department to include additional position; Inclusive Recreation Coordinator. <u>Sponsors:</u> Schwarz |
| <u>23-0090</u> | Resolution authorizing the purchase of two 35-foot electric buses and two charging stations and upgrading electrical grid at facility. <u>Sponsors:</u> Reynolds                                                                                         |
| <u>23-0098</u> | Resolution Approving Request of Cappella Weddings & Events, LLC for permission to apply for a Combination "Class B" Beer and Liquor license at 72' King Street for the license year 2022-23.                                                             |
| <u>23-0099</u> | Resolution Granting Various license applications pursuant to Chapters 4, 6, and/or 10 of the La Crosse Municipal Code for the remainder of license period 2022-2023 (February).                                                                          |
| <u>23-0114</u> | Resolution approving the hire of Rebecca Franzen as Director of Human Resources.<br><u>Sponsors:</u> Reynolds                                                                                                                                            |