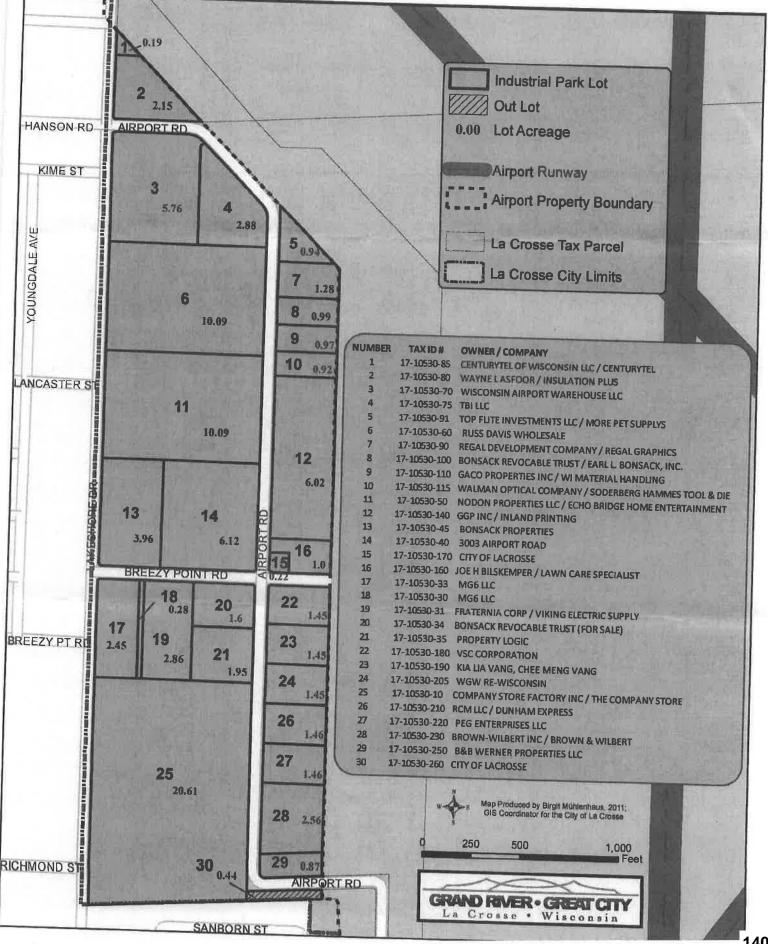

#### ITEM RECOMMENDED TO BE ADOPTED

23-0071 Resolution approving amendment to the Declaration of Restrictions for the Airport Industrial Park with respect to Lot 27 - 2930 Airport Road.

Sponsors: Richmond