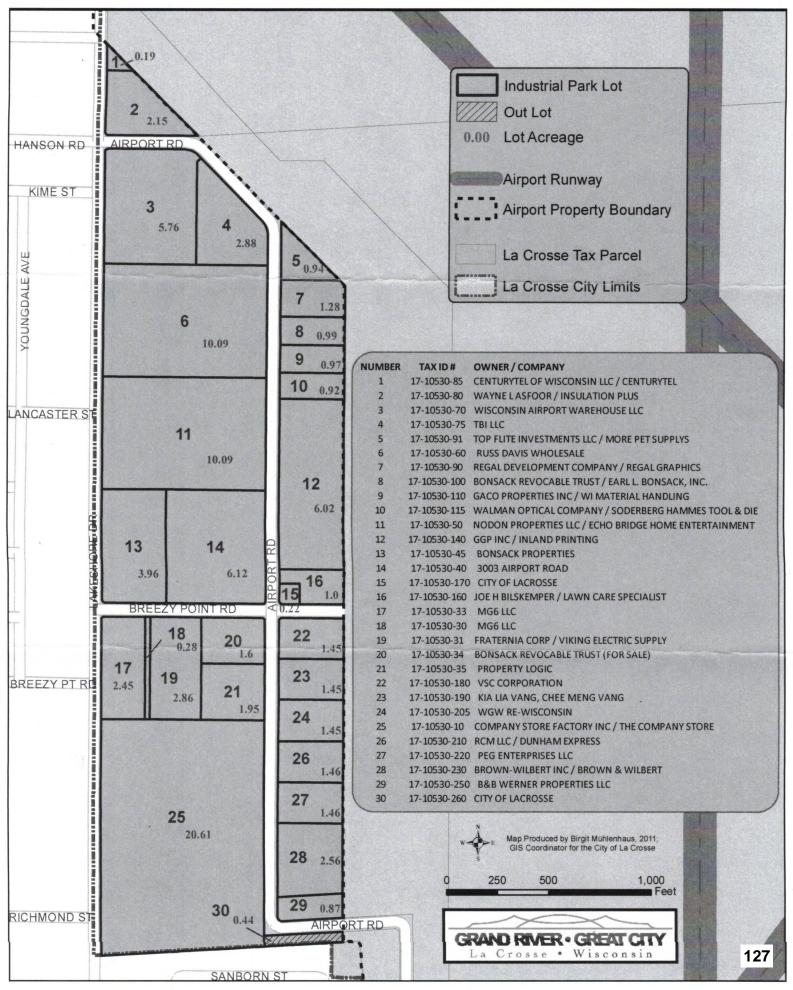

#### ITEM RECOMMENDED TO BE ADOPTED

23-0071 Resolution approving amendment to the Declaration of Restrictions for the Airport Industrial Park with respect to Lot 27 - 2930 Airport Road.

Sponsors: Richmond