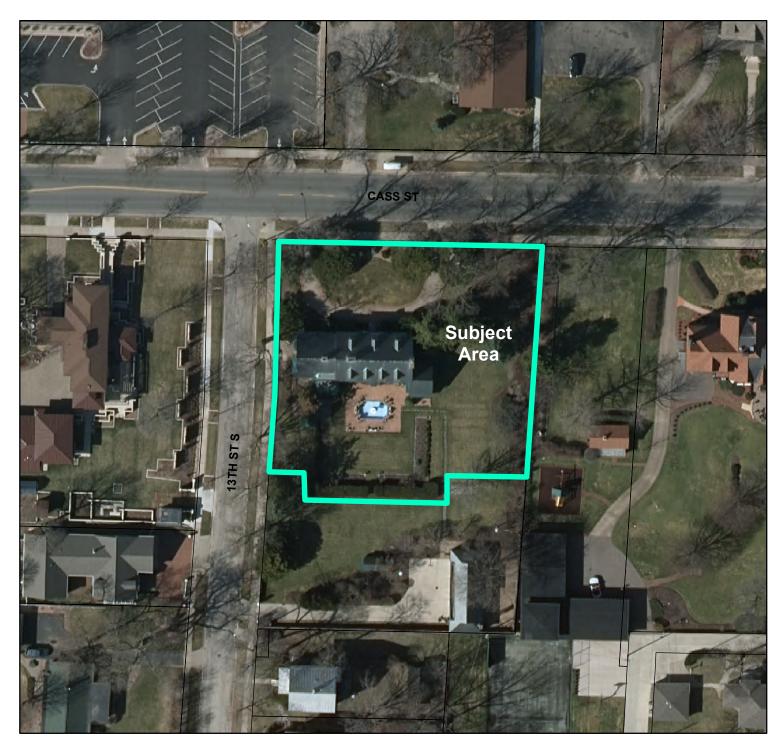

Sponsors: Neumann

| <u>23-0037</u> | Resolution approving Application of Philip Gelatt Sr. for a Conditional Use Permit at 1304 Cass Street allowing for a seven foot, ten inch privacy fence.                                                                                                |
|----------------|----------------------------------------------------------------------------------------------------------------------------------------------------------------------------------------------------------------------------------------------------------|
| <u>23-0062</u> | Resolution allocating funds for a car rental concession request for proposal.                                                                                                                                                                            |
|                | <u>Sponsors:</u> Richmond                                                                                                                                                                                                                                |
| <u>23-0063</u> | Resolution allocating funds for Passenger Facility Charge application.                                                                                                                                                                                   |
|                | <u>Sponsors:</u> Richmond                                                                                                                                                                                                                                |
| <u>23-0074</u> | Resolution appropriating Tax Incremental District (TID) 10 funds for the Wagon<br>Wheel Trail.<br><u>Sponsors:</u> Sleznikow                                                                                                                             |
| <u>23-0075</u> | Amended Resolution approving reorganization to the table of positions and classifications to the Parks, Recreation, Forestry, Building and Grounds Department to include additional position; Inclusive Recreation Coordinator. <u>Sponsors:</u> Schwarz |
| <u>23-0090</u> | Resolution authorizing the purchase of two 35-foot electric buses and two charging stations and upgrading electrical grid at facility. <u>Sponsors:</u> Reynolds                                                                                         |
| <u>23-0098</u> | Resolution Approving Request of Cappella Weddings & Events, LLC for permission to apply for a Combination "Class B" Beer and Liquor license at 72' King Street for the license year 2022-23.                                                             |
| <u>23-0099</u> | Resolution Granting Various license applications pursuant to Chapters 4, 6, and/or 10 of the La Crosse Municipal Code for the remainder of license period 2022-2023 (February).                                                                          |
| <u>23-0114</u> | Resolution approving the hire of Rebecca Franzen as Director of Human Resources.<br><u>Sponsors:</u> Reynolds                                                                                                                                            |