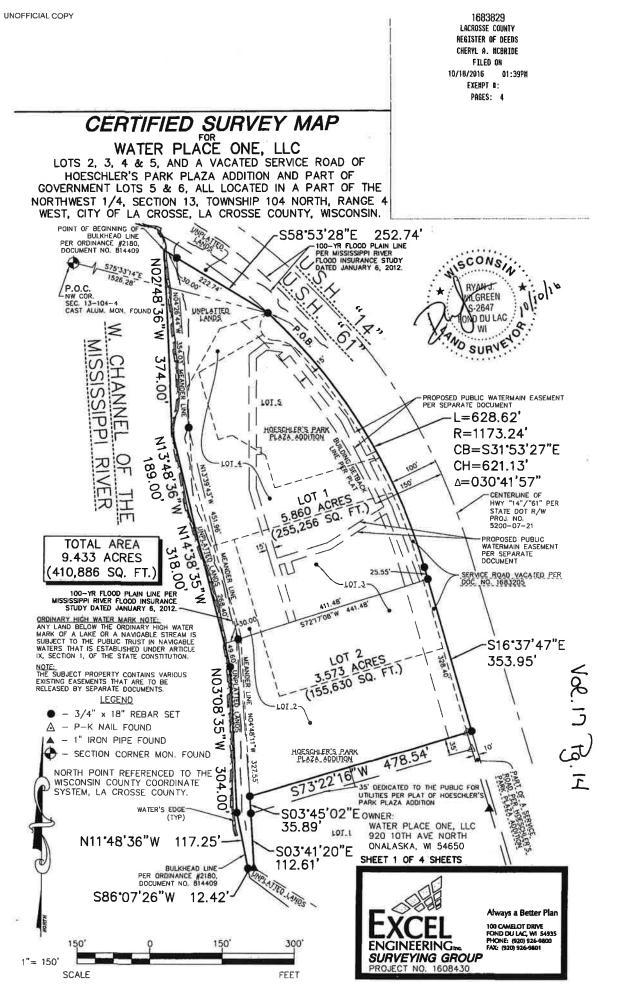

#### ITEMS RECOMMENDED TO BE RE-REFERRED

23-0069 AN ORDINANCE to amend Subsection 115-110 of the Code of Ordinances of the City of La Crosse by transferring certain property from the Planned Development District - General to the Planned Development District - Specific allowing for condos, apartments, temporary winter storage for recreational vehicles, and temporary flood evacuation storage at 455 Park Plaza Drive.

Recommended to be re-referred 30 days to the March 2023 meetings.