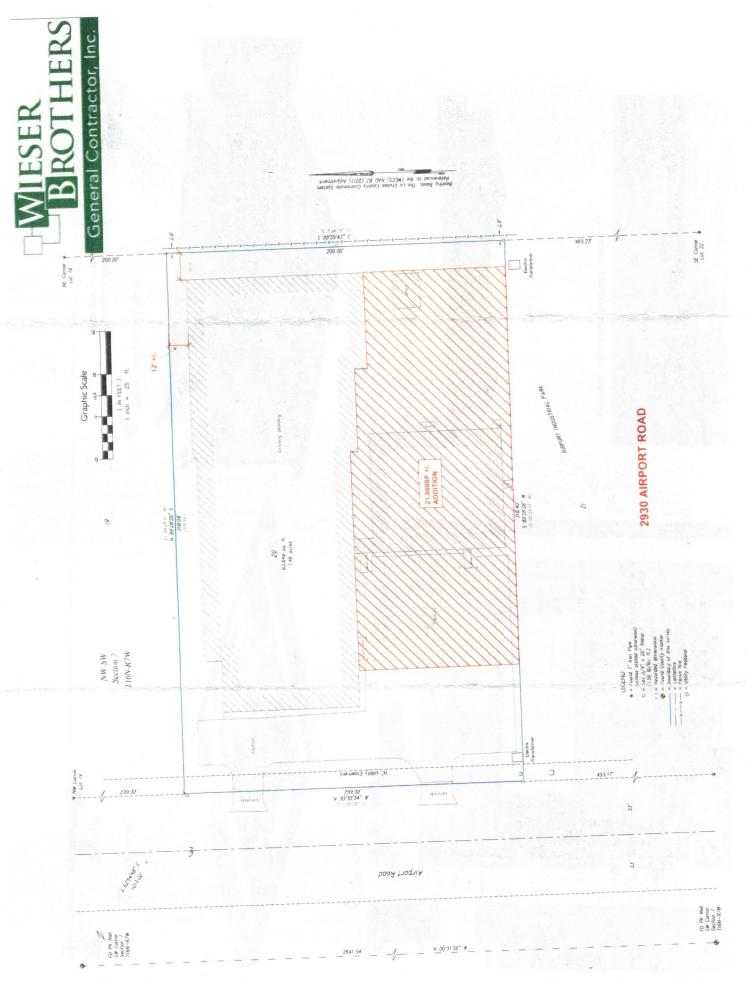

#### ITEM RECOMMENDED TO BE ADOPTED

23-0071 Resolution approving amendment to the Declaration of Restrictions for the Airport Industrial Park with respect to Lot 27 - 2930 Airport Road.

Sponsors: Richmond