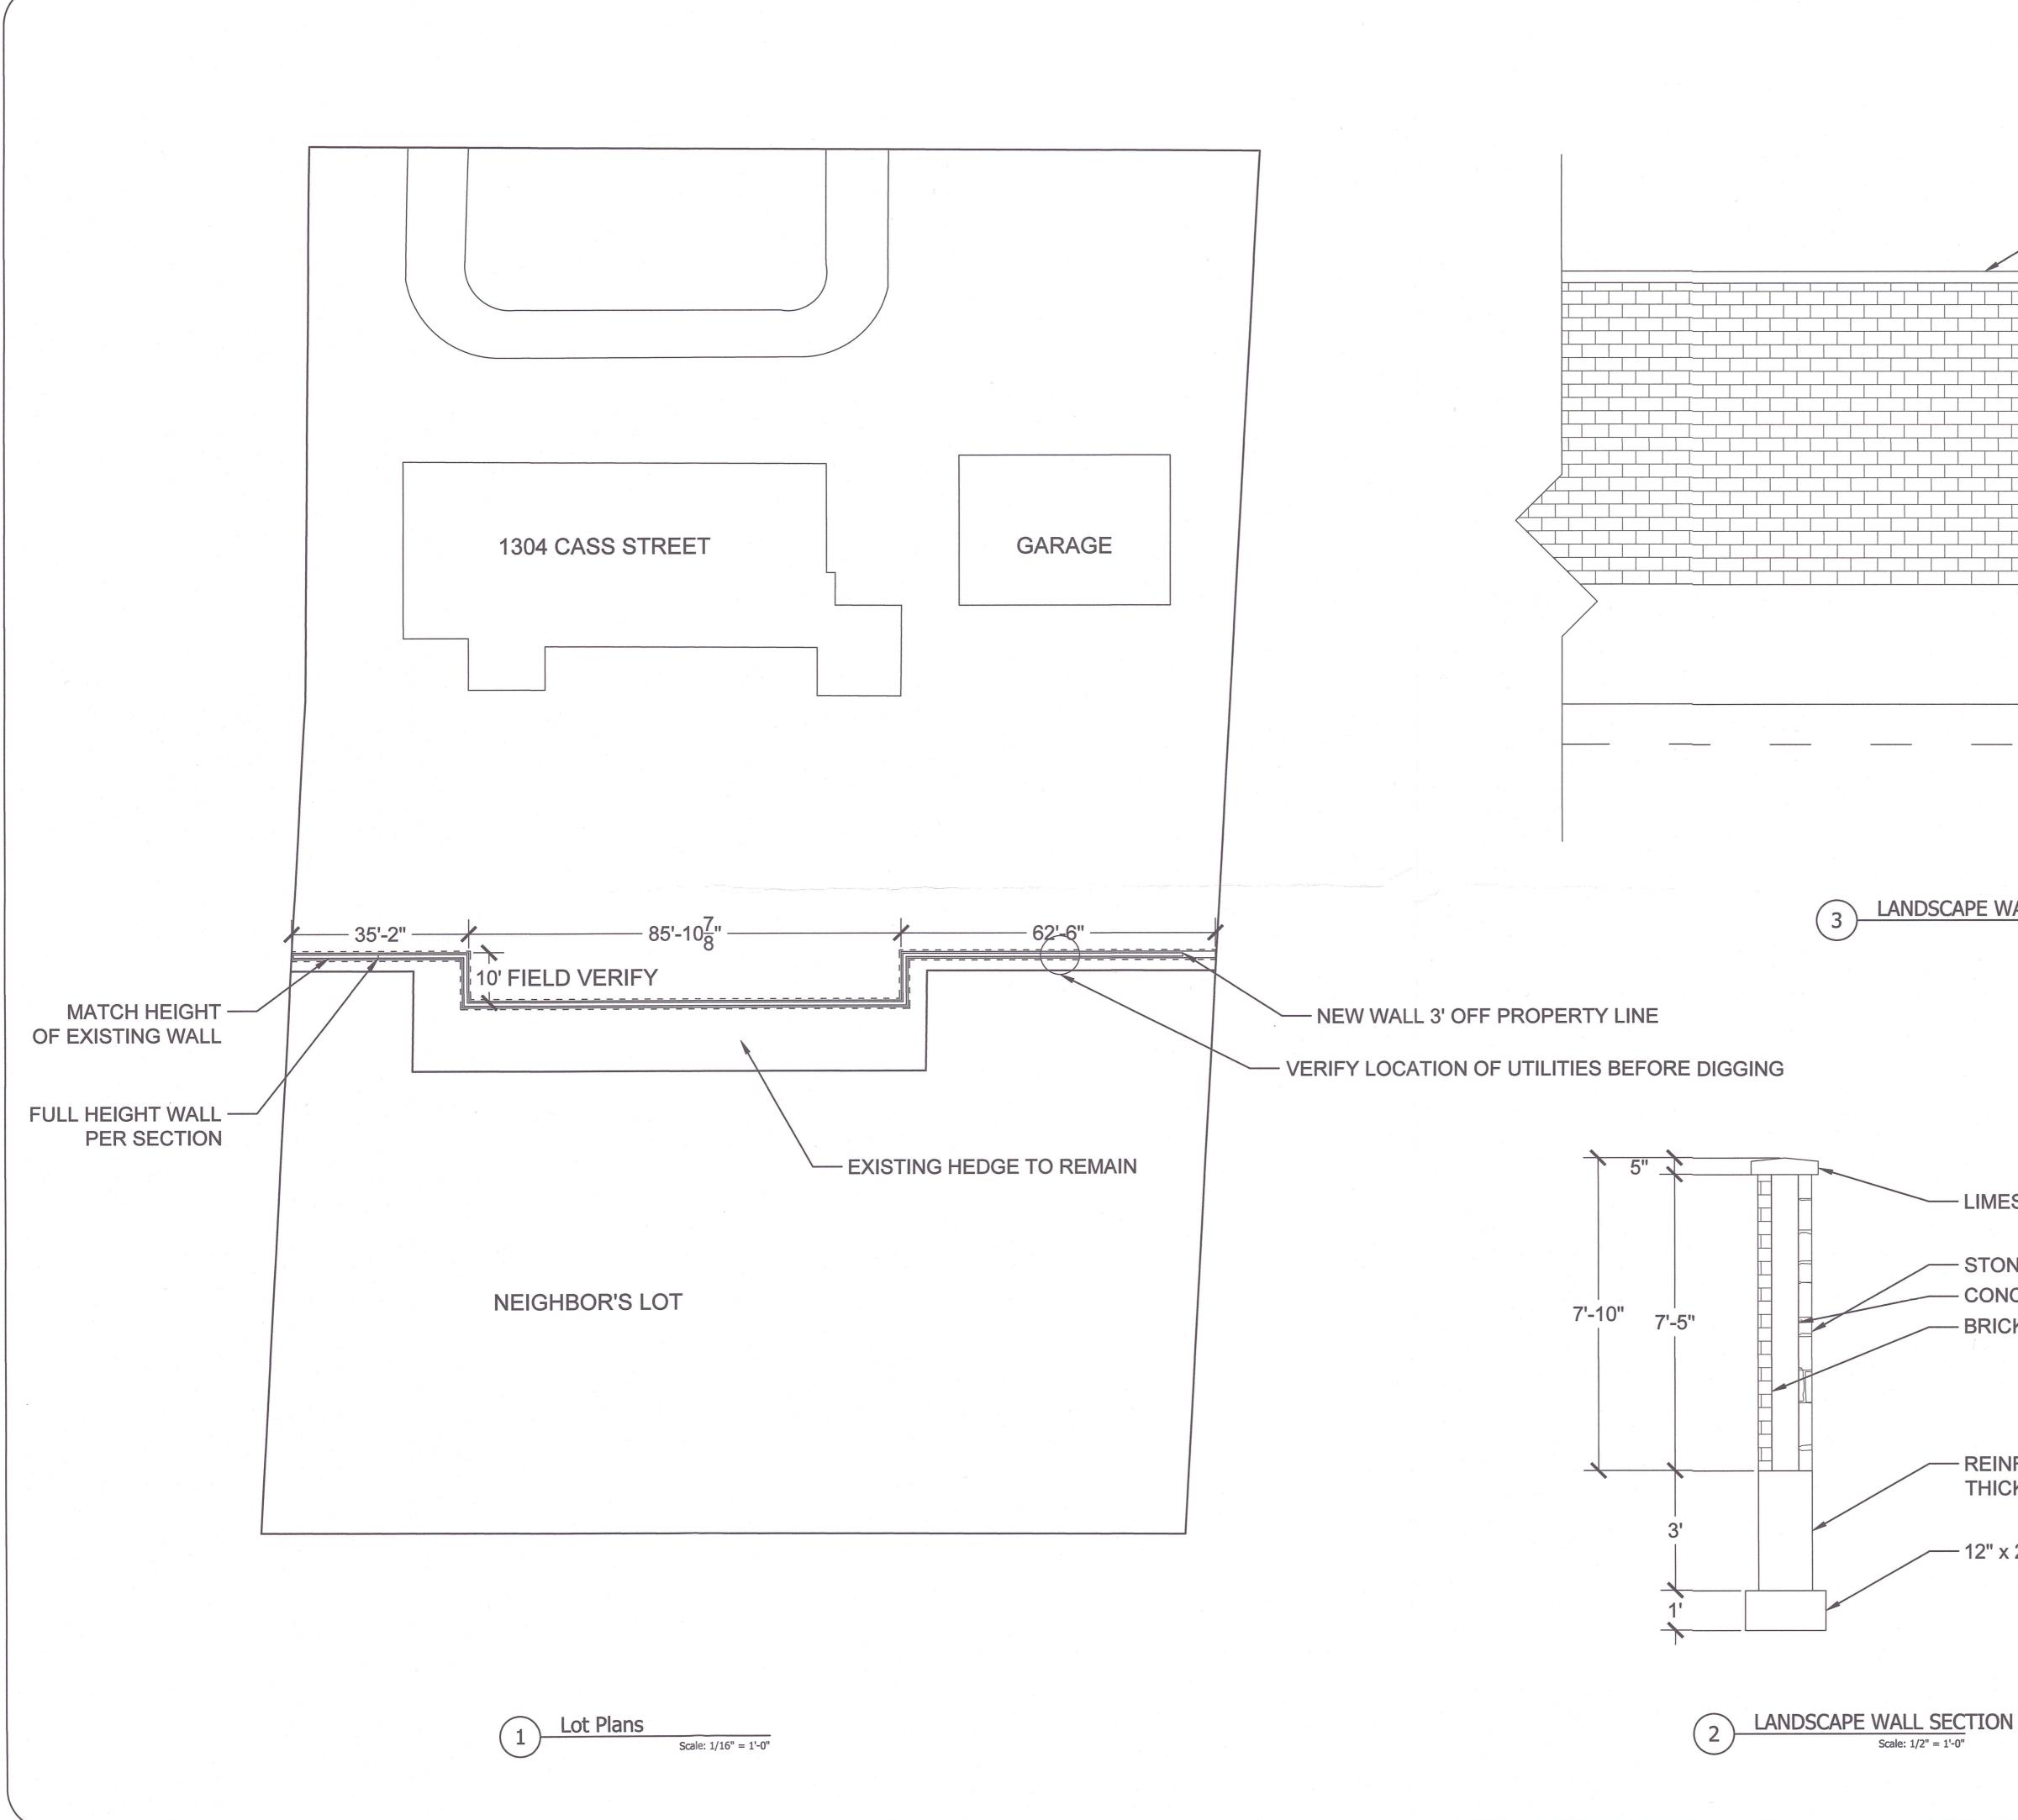

Sponsors: Neumann

| <u>23-0037</u> | Resolution approving Application of Philip Gelatt Sr. for a Conditional Use Permit at 1304 Cass Street allowing for a seven foot, ten inch privacy fence.                                                                                                |
|----------------|----------------------------------------------------------------------------------------------------------------------------------------------------------------------------------------------------------------------------------------------------------|
| <u>23-0062</u> | Resolution allocating funds for a car rental concession request for proposal.                                                                                                                                                                            |
|                | <u>Sponsors:</u> Richmond                                                                                                                                                                                                                                |
| <u>23-0063</u> | Resolution allocating funds for Passenger Facility Charge application.                                                                                                                                                                                   |
|                | <u>Sponsors:</u> Richmond                                                                                                                                                                                                                                |
| <u>23-0074</u> | Resolution appropriating Tax Incremental District (TID) 10 funds for the Wagon<br>Wheel Trail.<br><u>Sponsors:</u> Sleznikow                                                                                                                             |
| <u>23-0075</u> | Amended Resolution approving reorganization to the table of positions and classifications to the Parks, Recreation, Forestry, Building and Grounds Department to include additional position; Inclusive Recreation Coordinator. <u>Sponsors:</u> Schwarz |
| <u>23-0090</u> | Resolution authorizing the purchase of two 35-foot electric buses and two charging stations and upgrading electrical grid at facility. <u>Sponsors:</u> Reynolds                                                                                         |
| <u>23-0098</u> | Resolution Approving Request of Cappella Weddings & Events, LLC for permission to apply for a Combination "Class B" Beer and Liquor license at 72' King Street for the license year 2022-23.                                                             |
| <u>23-0099</u> | Resolution Granting Various license applications pursuant to Chapters 4, 6, and/or 10 of the La Crosse Municipal Code for the remainder of license period 2022-2023 (February).                                                                          |
| <u>23-0114</u> | Resolution approving the hire of Rebecca Franzen as Director of Human Resources.<br><u>Sponsors:</u> Reynolds                                                                                                                                            |