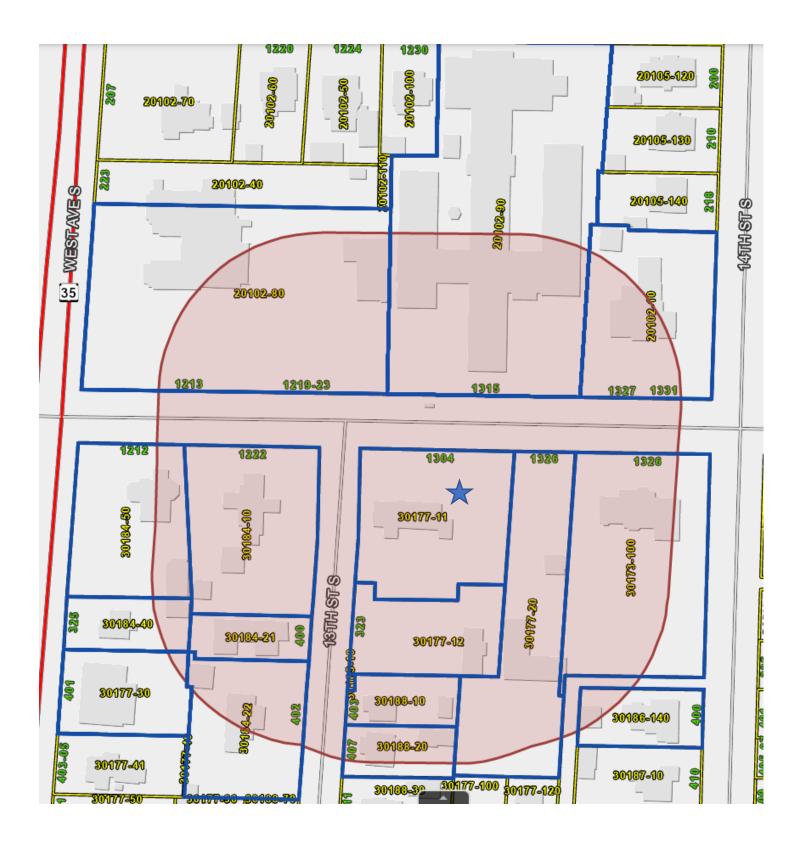

Sponsors: Neumann

| <u>23-0037</u> | Resolution approving Application of Philip Gelatt Sr. for a Conditional Use Permit at 1304 Cass Street allowing for a seven foot, ten inch privacy fence.                                                                                                |
|----------------|----------------------------------------------------------------------------------------------------------------------------------------------------------------------------------------------------------------------------------------------------------|
| <u>23-0062</u> | Resolution allocating funds for a car rental concession request for proposal.                                                                                                                                                                            |
|                | <u>Sponsors:</u> Richmond                                                                                                                                                                                                                                |
| <u>23-0063</u> | Resolution allocating funds for Passenger Facility Charge application.                                                                                                                                                                                   |
|                | <u>Sponsors:</u> Richmond                                                                                                                                                                                                                                |
| <u>23-0074</u> | Resolution appropriating Tax Incremental District (TID) 10 funds for the Wagon<br>Wheel Trail.<br><u>Sponsors:</u> Sleznikow                                                                                                                             |
| <u>23-0075</u> | Amended Resolution approving reorganization to the table of positions and classifications to the Parks, Recreation, Forestry, Building and Grounds Department to include additional position; Inclusive Recreation Coordinator. <u>Sponsors:</u> Schwarz |
| <u>23-0090</u> | Resolution authorizing the purchase of two 35-foot electric buses and two charging stations and upgrading electrical grid at facility. <u>Sponsors:</u> Reynolds                                                                                         |
| <u>23-0098</u> | Resolution Approving Request of Cappella Weddings & Events, LLC for permission to apply for a Combination "Class B" Beer and Liquor license at 72' King Street for the license year 2022-23.                                                             |
| <u>23-0099</u> | Resolution Granting Various license applications pursuant to Chapters 4, 6, and/or 10 of the La Crosse Municipal Code for the remainder of license period 2022-2023 (February).                                                                          |
| <u>23-0114</u> | Resolution approving the hire of Rebecca Franzen as Director of Human Resources.<br><u>Sponsors:</u> Reynolds                                                                                                                                            |