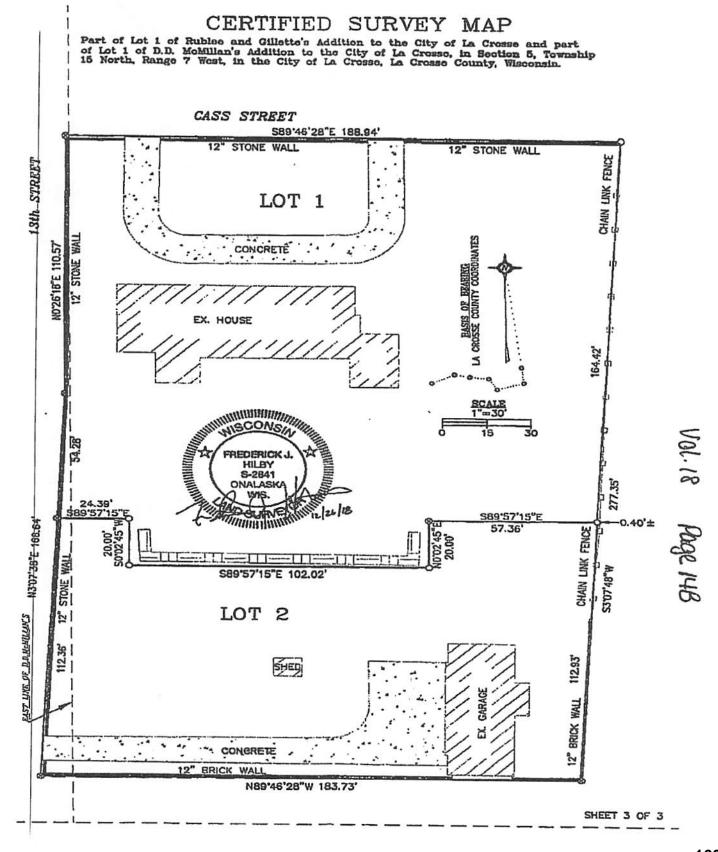

Sponsors: Neumann

| <u>23-0037</u> | Resolution approving Application of Philip Gelatt Sr. for a Conditional Use Permit at 1304 Cass Street allowing for a seven foot, ten inch privacy fence.                                                                                                |
|----------------|----------------------------------------------------------------------------------------------------------------------------------------------------------------------------------------------------------------------------------------------------------|
| <u>23-0062</u> | Resolution allocating funds for a car rental concession request for proposal.                                                                                                                                                                            |
|                | <u>Sponsors:</u> Richmond                                                                                                                                                                                                                                |
| <u>23-0063</u> | Resolution allocating funds for Passenger Facility Charge application.                                                                                                                                                                                   |
|                | <u>Sponsors:</u> Richmond                                                                                                                                                                                                                                |
| <u>23-0074</u> | Resolution appropriating Tax Incremental District (TID) 10 funds for the Wagon<br>Wheel Trail.<br><u>Sponsors:</u> Sleznikow                                                                                                                             |
| <u>23-0075</u> | Amended Resolution approving reorganization to the table of positions and classifications to the Parks, Recreation, Forestry, Building and Grounds Department to include additional position; Inclusive Recreation Coordinator. <u>Sponsors:</u> Schwarz |
| <u>23-0090</u> | Resolution authorizing the purchase of two 35-foot electric buses and two charging stations and upgrading electrical grid at facility. <u>Sponsors:</u> Reynolds                                                                                         |
| <u>23-0098</u> | Resolution Approving Request of Cappella Weddings & Events, LLC for permission to apply for a Combination "Class B" Beer and Liquor license at 72' King Street for the license year 2022-23.                                                             |
| <u>23-0099</u> | Resolution Granting Various license applications pursuant to Chapters 4, 6, and/or 10 of the La Crosse Municipal Code for the remainder of license period 2022-2023 (February).                                                                          |
| <u>23-0114</u> | Resolution approving the hire of Rebecca Franzen as Director of Human Resources.<br><u>Sponsors:</u> Reynolds                                                                                                                                            |