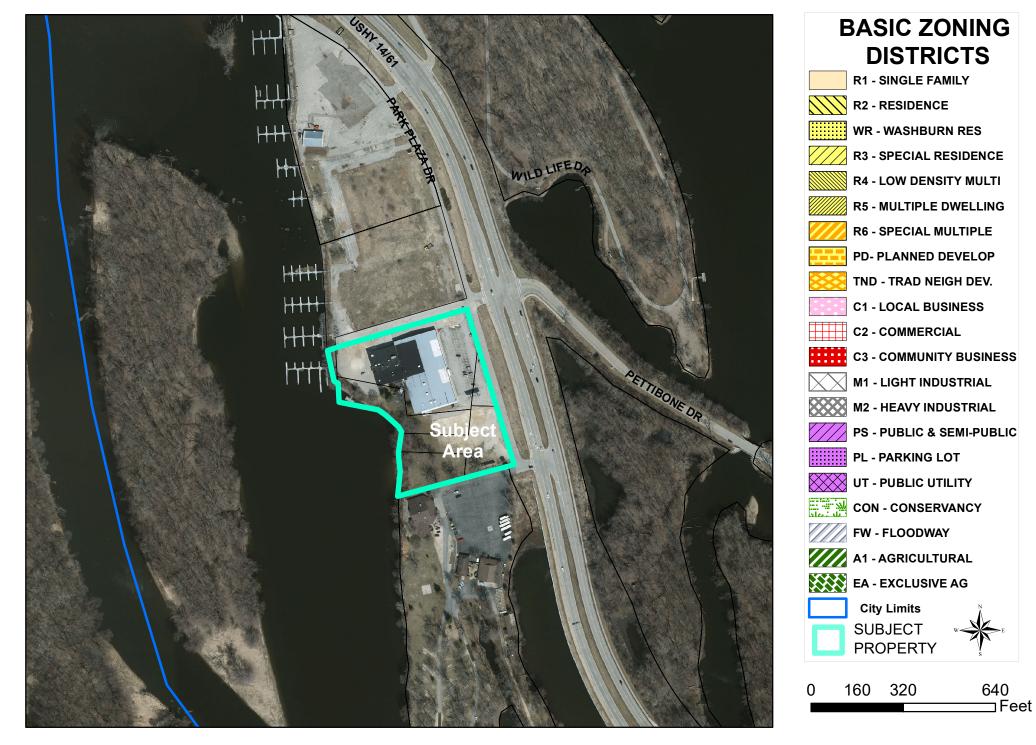

#### ITEMS RECOMMENDED TO BE RE-REFERRED

23-0069 AN ORDINANCE to amend Subsection 115-110 of the Code of Ordinances of the City of La Crosse by transferring certain property from the Planned Development District - General to the Planned Development District - Specific allowing for condos, apartments, temporary winter storage for recreational vehicles, and temporary flood evacuation storage at 455 Park Plaza Drive.

Recommended to be re-referred 30 days to the March 2023 meetings.