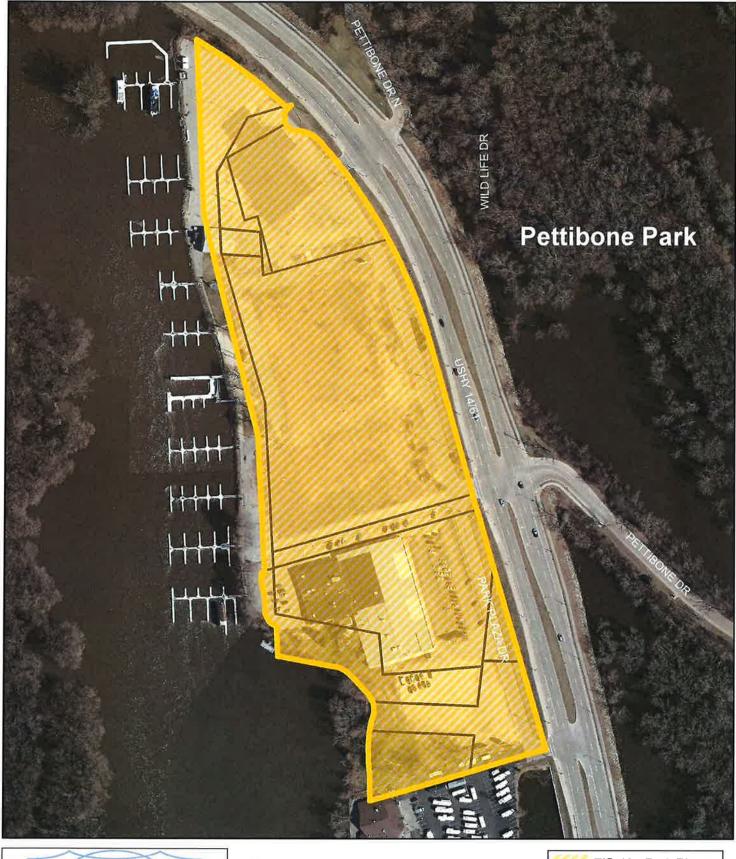

#### ITEMS RECOMMENDED TO BE RE-REFERRED

23-0069 AN ORDINANCE to amend Subsection 115-110 of the Code of Ordinances of the City of La Crosse by transferring certain property from the Planned Development District - General to the Planned Development District - Specific allowing for condos, apartments, temporary winter storage for recreational vehicles, and temporary flood evacuation storage at 455 Park Plaza Drive.

Recommended to be re-referred 30 days to the March 2023 meetings.