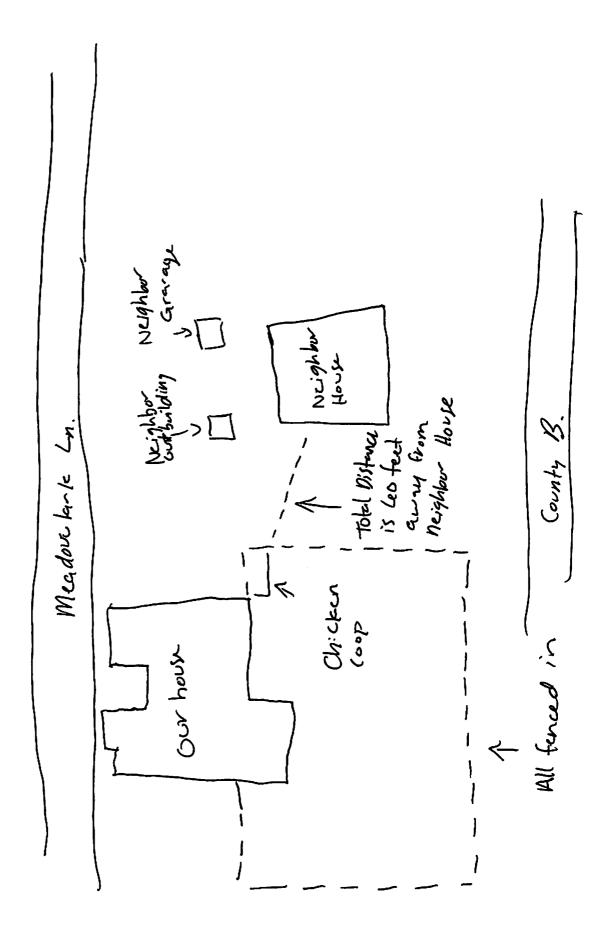

Sponsors: Neumann

| <u>23-0037</u> | Resolution approving Application of Philip Gelatt Sr. for a Conditional Use Permit at 1304 Cass Street allowing for a seven foot, ten inch privacy fence.                                                                                                |
|----------------|----------------------------------------------------------------------------------------------------------------------------------------------------------------------------------------------------------------------------------------------------------|
| <u>23-0062</u> | Resolution allocating funds for a car rental concession request for proposal.                                                                                                                                                                            |
|                | <u>Sponsors:</u> Richmond                                                                                                                                                                                                                                |
| <u>23-0063</u> | Resolution allocating funds for Passenger Facility Charge application.                                                                                                                                                                                   |
|                | <u>Sponsors:</u> Richmond                                                                                                                                                                                                                                |
| <u>23-0074</u> | Resolution appropriating Tax Incremental District (TID) 10 funds for the Wagon<br>Wheel Trail.<br><u>Sponsors:</u> Sleznikow                                                                                                                             |
| <u>23-0075</u> | Amended Resolution approving reorganization to the table of positions and classifications to the Parks, Recreation, Forestry, Building and Grounds Department to include additional position; Inclusive Recreation Coordinator. <u>Sponsors:</u> Schwarz |
| <u>23-0090</u> | Resolution authorizing the purchase of two 35-foot electric buses and two charging stations and upgrading electrical grid at facility. <u>Sponsors:</u> Reynolds                                                                                         |
| <u>23-0098</u> | Resolution Approving Request of Cappella Weddings & Events, LLC for permission to apply for a Combination "Class B" Beer and Liquor license at 72' King Street for the license year 2022-23.                                                             |
| <u>23-0099</u> | Resolution Granting Various license applications pursuant to Chapters 4, 6, and/or 10 of the La Crosse Municipal Code for the remainder of license period 2022-2023 (February).                                                                          |
| <u>23-0114</u> | Resolution approving the hire of Rebecca Franzen as Director of Human Resources.<br><u>Sponsors:</u> Reynolds                                                                                                                                            |