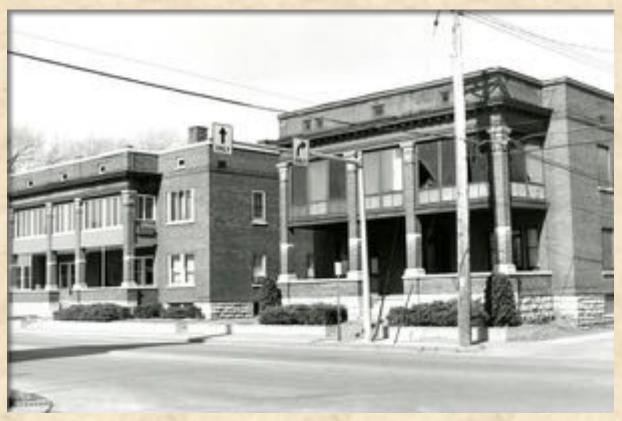

**Buffer Map** 

Notice of Hearing

Heritage Preservation Commission Staff Report 4.27.2023

3. Review of a Certificate of Appropriateness for the property located at 127 3rd Street S. (Downtown Historic District)