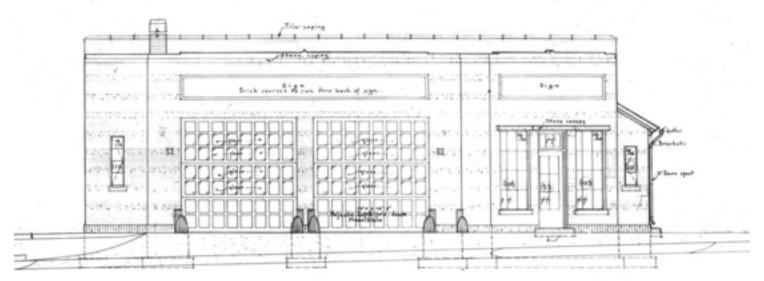

Attachments: Sign Permit Application

Sign Plans
Staff Report

**4.** 23-0473 Review of a Certificate of Appropriateness for an awning on the property located

at 303-307 Pearl Street. (Downtown Historic District)