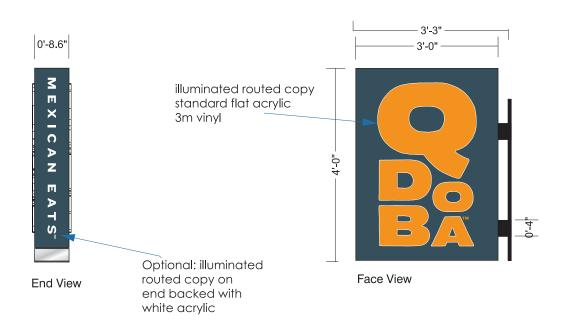

Attachments: Sign Permit Application

Sign Plans
Staff Report

**4.** 23-0473 Review of a Certificate of Appropriateness for an awning on the property located

at 303-307 Pearl Street. (Downtown Historic District)