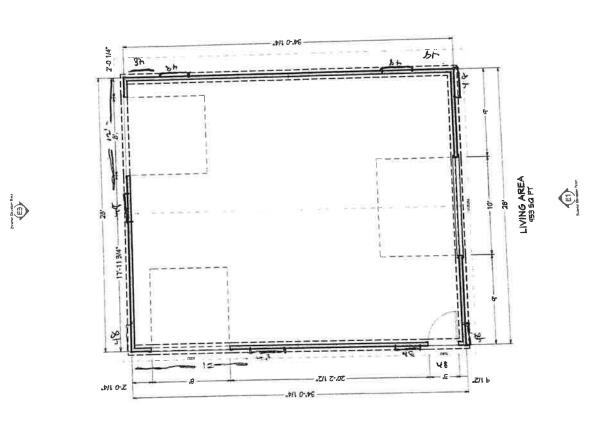

### **CONDITIONAL USE PERMIT APPLICATION**

| Applicant (name and address):<br>Christopher and Kelly Jo Eberlein                                                                                                                                                 |
|--------------------------------------------------------------------------------------------------------------------------------------------------------------------------------------------------------------------|
| 4816 Stanley Court, La Crosse 54601                                                                                                                                                                                |
| Owner of property (name and address), if different than Applicant:                                                                                                                                                 |
| Architect (name and address), if applicable:                                                                                                                                                                       |
| Professional Engineer (name and address), if applicable:                                                                                                                                                           |
| Contractor (name and address), if applicable: Jonathan Powell                                                                                                                                                      |
| W5846 County Road V, Holmen WI, 54636-9022                                                                                                                                                                         |
| Address(es) of subject parcel(s): 4808 Stanley Court                                                                                                                                                               |
| Tax Parcel Number(s): _17-10405-16                                                                                                                                                                                 |
| Legal Description (must be a recordable legal description; see Requirements): CERTIFIED SURVEY MAP NO. 185 VOL 19 LOT 5 DOC NO. 1803299 T/W ACCESS ESMT IN DOC NO. 179/560  Cel Cafford & Com                      |
|                                                                                                                                                                                                                    |
| Zoning District Classification: R-1 - Single Family                                                                                                                                                                |
| A Conditional Use Permit is required per La Crosse Municipal Code Sec. 115-343(15)  If the use is defined in Sec.:  115-347(6)(c)(1) or (2), see "*" on the next page.  115-353 or 356, see "**" on the next page. |
| Is the property/structure listed on the local register of historic places? Yes No _x                                                                                                                               |
| Description of subject site and CURRENT use:                                                                                                                                                                       |
| Vacant Lot with small storage shed. Lot is used for storage/gardening                                                                                                                                              |
|                                                                                                                                                                                                                    |
| Description of PROPOSED site and operation/use (detailed plan of the proposed site):                                                                                                                               |
| Build a detached garage for personal use equipment and recreation, in accordance with building code.                                                                                                               |
| 28x34 with 10 foot side walls less than 17 feet in height. LP Smart Siding glacier white color/black trim.                                                                                                         |
| Asphalt shingles to match house on adjacent lot for roofing.                                                                                                                                                       |
| Type of Structure proposed: Detached Garage 28x34 LP smart siding, asphalt shingles                                                                                                                                |
| Number of <b>current</b> employees, if applicable: N/A                                                                                                                                                             |
| Number of <b>proposed</b> employees, if applicable: N/A                                                                                                                                                            |
| Number of <b>current</b> off-street parking spaces: 0                                                                                                                                                              |
| Number of proposed off street parking spaces: 0                                                                                                                                                                    |