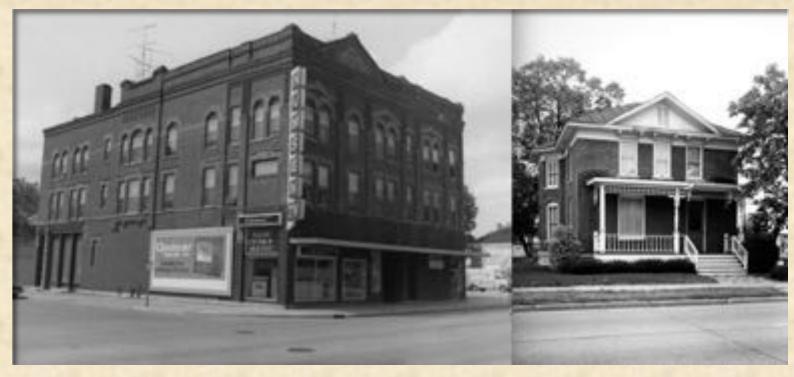

80+ years old and experienced deferred maintenance.

#### Why They're Worth Saving

Best remaining examples of Neoclassical and Art Deco School buildings in La Crosse.

Similar to the former Roosevelt School, these buildings could be converted into apartment and provide much needed housing.



Ca. 2023. Source: La Crosse Tribune.

# 600 Block of 4<sup>th</sup> Street S. (J.P. Koller Building and John Halverson House)

#### **Historic Overview**

J.P. Koller Building (Grocery & Saloon), built ca. 1898.

John P. Koller moved to La Crosse in 1867 (at age 4). Became a businessman and Alderman for the 13<sup>th</sup> Ward.

John Halverson House, built ca. 1891.

John Halverson was born in 1825. A superintendent with Mons Anderson & Son Co., he worked there from at least 1866 until about 1897.



J.P. Koller Building (Left). John Halverson House (Right). Ca. 1977. Source: Wisconsin Historical Society.

# 600 Block of 4<sup>th</sup> Street S. (J.P. Koller Building and John Halverson House)

# Why It's Endangered

The only historic buildings remaining on the entire 600 block of 4<sup>th</sup> Street. Both buildings in danger of redevelopment.

### Why It's Worth Saving

Both are unique examples of Victorian architecture, both eligible for La Crosse Local Historic Landmark designation.

J. P. Koller Building still displays original advertising "ghost sign", ornamental brickwork and other historic features.

John Halverson House is a rare example of a residential home remaining downtown.



Ca. 2012. Source: Google Maps.

# Rublee-Washburn House 612 Ferry Street

#### **Historic Over