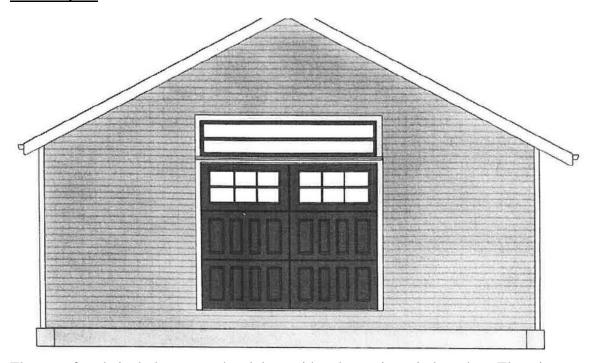

### **CONDITIONAL USE PERMIT APPLICATION**

| Applicant (name and address):<br>Christopher and Kelly Jo Eberlein                                                                                                                                                 |
|--------------------------------------------------------------------------------------------------------------------------------------------------------------------------------------------------------------------|
| 4816 Stanley Court, La Crosse 54601                                                                                                                                                                                |
| Owner of property (name and address), if different than Applicant:                                                                                                                                                 |
| Architect (name and address), if applicable:                                                                                                                                                                       |
| Professional Engineer (name and address), if applicable:                                                                                                                                                           |
| Contractor (name and address), if applicable: Jonathan Powell                                                                                                                                                      |
| W5846 County Road V, Holmen WI, 54636-9022                                                                                                                                                                         |
| Address(es) of subject parcel(s): 4808 Stanley Court                                                                                                                                                               |
| Tax Parcel Number(s): _17-10405-16                                                                                                                                                                                 |
| Legal Description (must be a recordable legal description; see Requirements): CERTIFIED SURVEY MAP NO. 185 VOL 19 LOT 5 DOC NO. 1803299 T/W ACCESS ESMT IN DOC NO. 179/560  Cel Cafford & Com                      |
|                                                                                                                                                                                                                    |
| Zoning District Classification: R-1 - Single Family                                                                                                                                                                |
| A Conditional Use Permit is required per La Crosse Municipal Code Sec. 115-343(15)  If the use is defined in Sec.:  115-347(6)(c)(1) or (2), see "*" on the next page.  115-353 or 356, see "**" on the next page. |
| Is the property/structure listed on the local register of historic places? Yes No _x                                                                                                                               |
| Description of subject site and CURRENT use:                                                                                                                                                                       |
| Vacant Lot with small storage shed. Lot is used for storage/gardening                                                                                                                                              |
|                                                                                                                                                                                                                    |
| Description of PROPOSED site and operation/use (detailed plan of the proposed site):                                                                                                                               |
| Build a detached garage for personal use equipment and recreation, in accordance with building code.                                                                                                               |
| 28x34 with 10 foot side walls less than 17 feet in height. LP Smart Siding glacier white color/black trim.                                                                                                         |
| Asphalt shingles to match house on adjacent lot for roofing.                                                                                                                                                       |
| Type of Structure proposed: Detached Garage 28x34 LP smart siding, asphalt shingles                                                                                                                                |
| Number of <b>current</b> employees, if applicable: N/A                                                                                                                                                             |
| Number of <b>proposed</b> employees, if applicable: N/A                                                                                                                                                            |
| Number of <b>current</b> off-street parking spaces: 0                                                                                                                                                              |
| Number of proposed off street parking spaces: 0                                                                                                                                                                    |