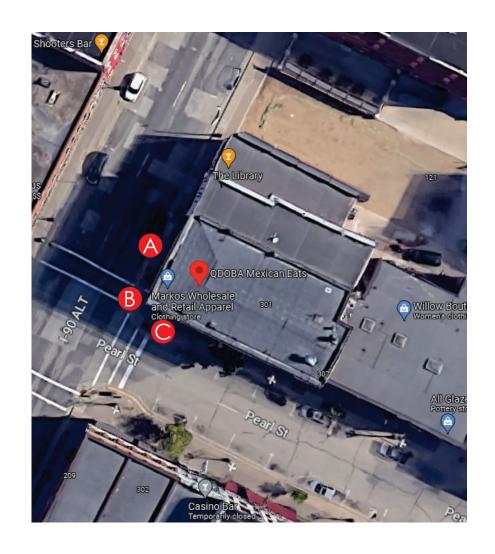

Attachments: Sign Permit Application

Sign Plans
Staff Report

**4.** 23-0473 Review of a Certificate of Appropriateness for an awning on the property located

at 303-307 Pearl Street. (Downtown Historic District)