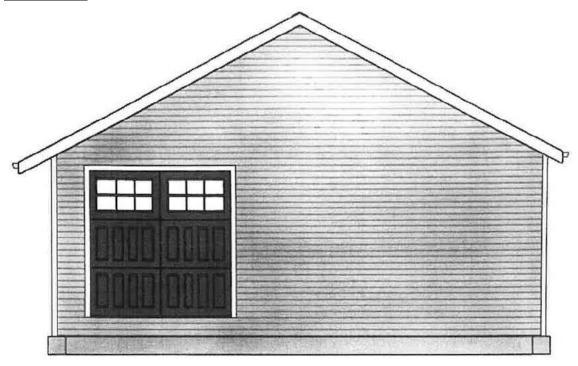

### **CONDITIONAL USE PERMIT APPLICATION**

| Applicant (name and address):<br>Christopher and Kelly Jo Eberlein                                                                                                                                                 |
|--------------------------------------------------------------------------------------------------------------------------------------------------------------------------------------------------------------------|
| 4816 Stanley Court, La Crosse 54601                                                                                                                                                                                |
| Owner of property (name and address), if different than Applicant:                                                                                                                                                 |
| Architect (name and address), if applicable:                                                                                                                                                                       |
| Professional Engineer (name and address), if applicable:                                                                                                                                                           |
| Contractor (name and address), if applicable: Jonathan Powell                                                                                                                                                      |
| W5846 County Road V, Holmen WI, 54636-9022                                                                                                                                                                         |
| Address(es) of subject parcel(s): 4808 Stanley Court                                                                                                                                                               |
| Tax Parcel Number(s): _17-10405-16                                                                                                                                                                                 |
| Legal Description (must be a recordable legal description; see Requirements): CERTIFIED SURVEY MAP NO. 185 VOL 19 LOT 5 DOC NO. 1803299 T/W ACCESS ESMT IN DOC NO. 179/560  Cel Cafford & Com                      |
|                                                                                                                                                                                                                    |
| Zoning District Classification: R-1 - Single Family                                                                                                                                                                |
| A Conditional Use Permit is required per La Crosse Municipal Code Sec. 115-343(15)  If the use is defined in Sec.:  115-347(6)(c)(1) or (2), see "*" on the next page.  115-353 or 356, see "**" on the next page. |
| Is the property/structure listed on the local register of historic places? Yes No _x                                                                                                                               |
| Description of subject site and CURRENT use:                                                                                                                                                                       |
| Vacant Lot with small storage shed. Lot is used for storage/gardening                                                                                                                                              |
|                                                                                                                                                                                                                    |
| Description of PROPOSED site and operation/use (detailed plan of the proposed site):                                                                                                                               |
| Build a detached garage for personal use equipment and recreation, in accordance with building code.                                                                                                               |
| 28x34 with 10 foot side walls less than 17 feet in height. LP Smart Siding glacier white color/black trim.                                                                                                         |
| Asphalt shingles to match house on adjacent lot for roofing.                                                                                                                                                       |
| Type of Structure proposed: Detached Garage 28x34 LP smart siding, asphalt shingles                                                                                                                                |
| Number of <b>current</b> employees, if applicable: N/A                                                                                                                                                             |
| Number of <b>proposed</b> employees, if applicable: N/A                                                                                                                                                            |
| Number of <b>current</b> off-street parking spaces: 0                                                                                                                                                              |
| Number of proposed off street parking spaces: 0                                                                                                                                                                    |

## With Regard to 4808 Stanley Court:

We are applying for a conditional-use permit to build an accessory structure on 4808 Stanley Court for personal/recreational uses. This structure is needed due to the maintenance and recreation equipment needed to care for our current acreage. This is a unique property within the city limits due to the large lot size and geography along Smith Valley Creek.

We applied for a building permit to build the accessory structure and was directed to split the lot to obtain approval for the building. This purchase and the lot split were done in 2022.

Our plan is to build a code-compliant accessory building on this new, additional lot on 4808 Stanley Court. This will be built at the required flood plain elevation that has already been surveyed. The structure is designed to complement the current house at 4816 Stanley Court, including matching roofing and siding. We will not sell off the second lot for an additional house. Access for the proposed structure will be via the easement from Eastbrook Ave.