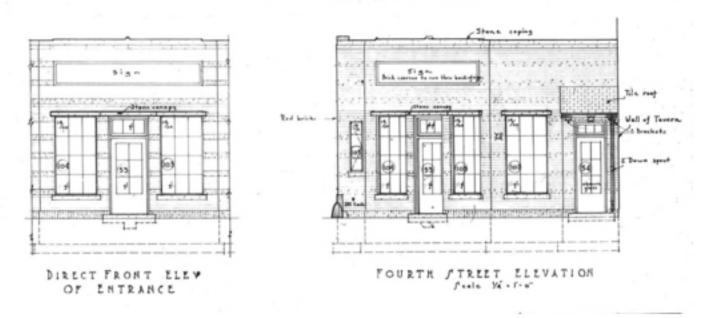

**Buffer Map** 

Notice of Hearing

Heritage Preservation Commission Staff Report 4.27.2023

3. Review of a Certificate of Appropriateness for the property located at 127 3rd Street S. (Downtown Historic District)

Attachments: Sign Permit Application

Sign Plans
Staff Report

**4.** 23-0473 Review of a Certificate of Appropriateness for an awning on the property located

at 303-307 Pearl Street. (Downtown Historic District)