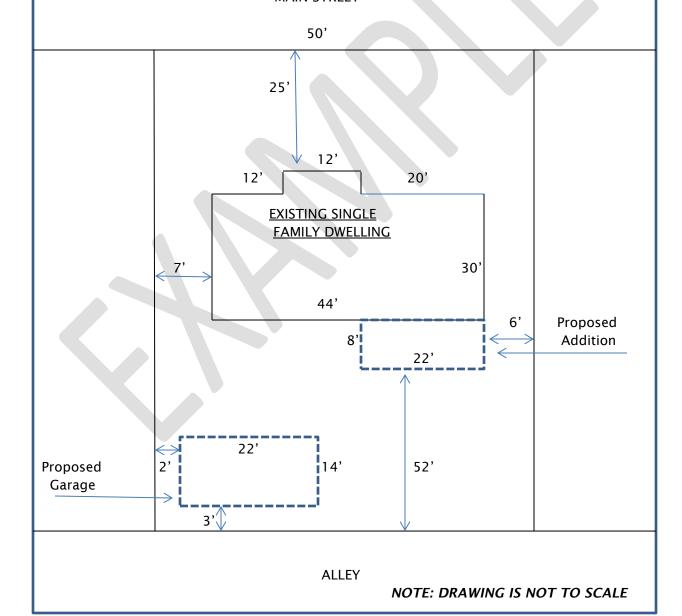

#### **Agenda Items:**

2. <u>23-0409</u> Application of Christopher and Kelly Jo Eberlein for a Conditional Use Permit at 4808 Stanley Court allowing for a detached garage.

Attachments: Application

Notice of Hearing
200-Foot Buffer List

**Buffer Map** 

Notice of Hearing

Heritage Preservation Commission Staff Report 4.27.2023

3. Review of a Certificate of Appropriateness for the property located at 127 3rd Street S. (Downtown Historic District)