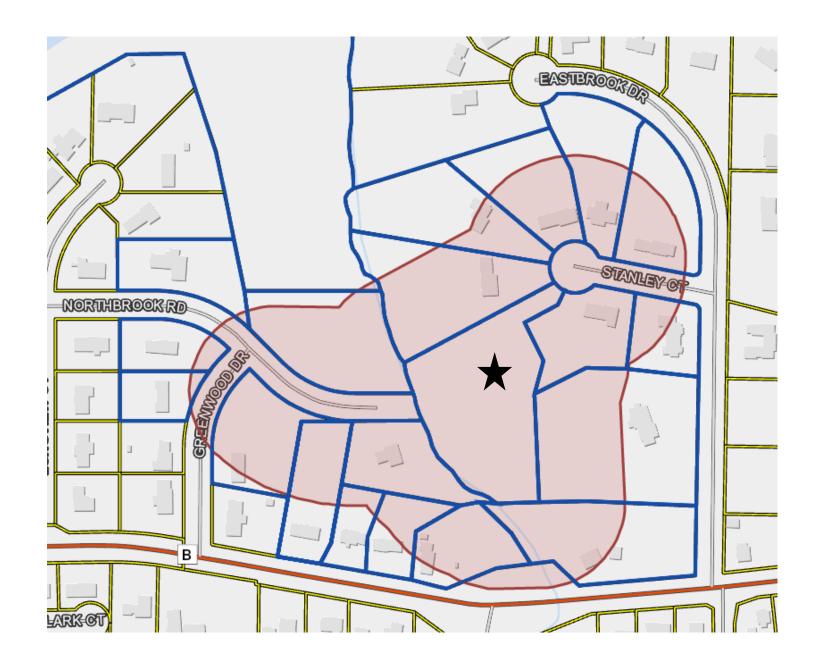

#### **Agenda Items:**

2. <u>23-0409</u> Application of Christopher and Kelly Jo Eberlein for a Conditional Use Permit at 4808 Stanley Court allowing for a detached garage.

Attachments: Application

Notice of Hearing
200-Foot Buffer List

**Buffer Map** 

Notice of Hearing

Heritage Preservation Commission Staff Report 4.27.2023

3. Review of a Certificate of Appropriateness for the property located at 127 3rd Street S. (Downtown Historic District)