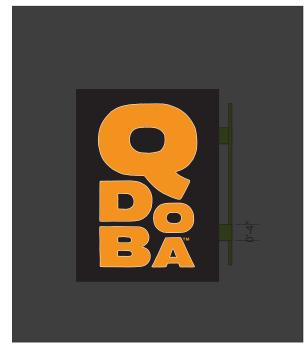

Attachments: Sign Permit Application

Sign Plans
Staff Report

**4.** 23-0473 Review of a Certificate of Appropriateness for an awning on the property located

at 303-307 Pearl Street. (Downtown Historic District)