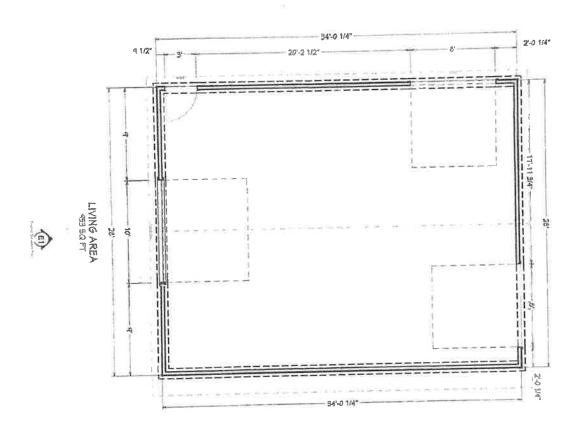

### **CONDITIONAL USE PERMIT APPLICATION**

| Applicant (name and address):<br>Christopher and Kelly Jo Eberlein                                                                                                                                                 |
|--------------------------------------------------------------------------------------------------------------------------------------------------------------------------------------------------------------------|
| 4816 Stanley Court, La Crosse 54601                                                                                                                                                                                |
| Owner of property (name and address), if different than Applicant:                                                                                                                                                 |
| Architect (name and address), if applicable:                                                                                                                                                                       |
| Professional Engineer (name and address), if applicable:                                                                                                                                                           |
| Contractor (name and address), if applicable: Jonathan Powell                                                                                                                                                      |
| W5846 County Road V, Holmen WI, 54636-9022                                                                                                                                                                         |
| Address(es) of subject parcel(s): 4808 Stanley Court                                                                                                                                                               |
| Tax Parcel Number(s): _17-10405-16                                                                                                                                                                                 |
| Legal Description (must be a recordable legal description; see Requirements): CERTIFIED SURVEY MAP NO. 185 VOL 19 LOT 5 DOC NO. 1803299 T/W ACCESS ESMT IN DOC NO. 179/560  Cel Cafford & Com                      |
|                                                                                                                                                                                                                    |
| Zoning District Classification: R-1 - Single Family                                                                                                                                                                |
| A Conditional Use Permit is required per La Crosse Municipal Code Sec. 115-343(15)  If the use is defined in Sec.:  115-347(6)(c)(1) or (2), see "*" on the next page.  115-353 or 356, see "**" on the next page. |
| Is the property/structure listed on the local register of historic places? Yes No _x                                                                                                                               |
| Description of subject site and CURRENT use:                                                                                                                                                                       |
| Vacant Lot with small storage shed. Lot is used for storage/gardening                                                                                                                                              |
|                                                                                                                                                                                                                    |
| Description of PROPOSED site and operation/use (detailed plan of the proposed site):                                                                                                                               |
| Build a detached garage for personal use equipment and recreation, in accordance with building code.                                                                                                               |
| 28x34 with 10 foot side walls less than 17 feet in height. LP Smart Siding glacier white color/black trim.                                                                                                         |
| Asphalt shingles to match house on adjacent lot for roofing.                                                                                                                                                       |
| Type of Structure proposed: Detached Garage 28x34 LP smart siding, asphalt shingles                                                                                                                                |
| Number of <b>current</b> employees, if applicable: N/A                                                                                                                                                             |
| Number of <b>proposed</b> employees, if applicable: N/A                                                                                                                                                            |
| Number of <b>current</b> off-street parking spaces: 0                                                                                                                                                              |
| Number of proposed off street parking spaces: 0                                                                                                                                                                    |

## With Regard to 4808 Stanley Court:

We are applying for a conditional-use permit to build an accessory structure on 4808 Stanley Court for personal/recreational uses. This structure is needed due to the maintenance and recreation equipment needed to care for our current acreage. This is a unique property within the city limits due to the large lot size and geography along Smith Valley Creek.

We applied for a building permit to build the accessory structure and was directed to split the lot to obtain approval for the building. This purchase and the lot split were done in 2022.

Our plan is to build a code-compliant accessory building on this new, additional lot on 4808 Stanley Court. This will be built at the required flood plain elevation that has already been surveyed. The structure is designed to complement the current house at 4816 Stanley Court, including matching roofing and siding. We will not sell off the second lot for an additional house. Access for the proposed structure will be via the easement from Eastbrook Ave.