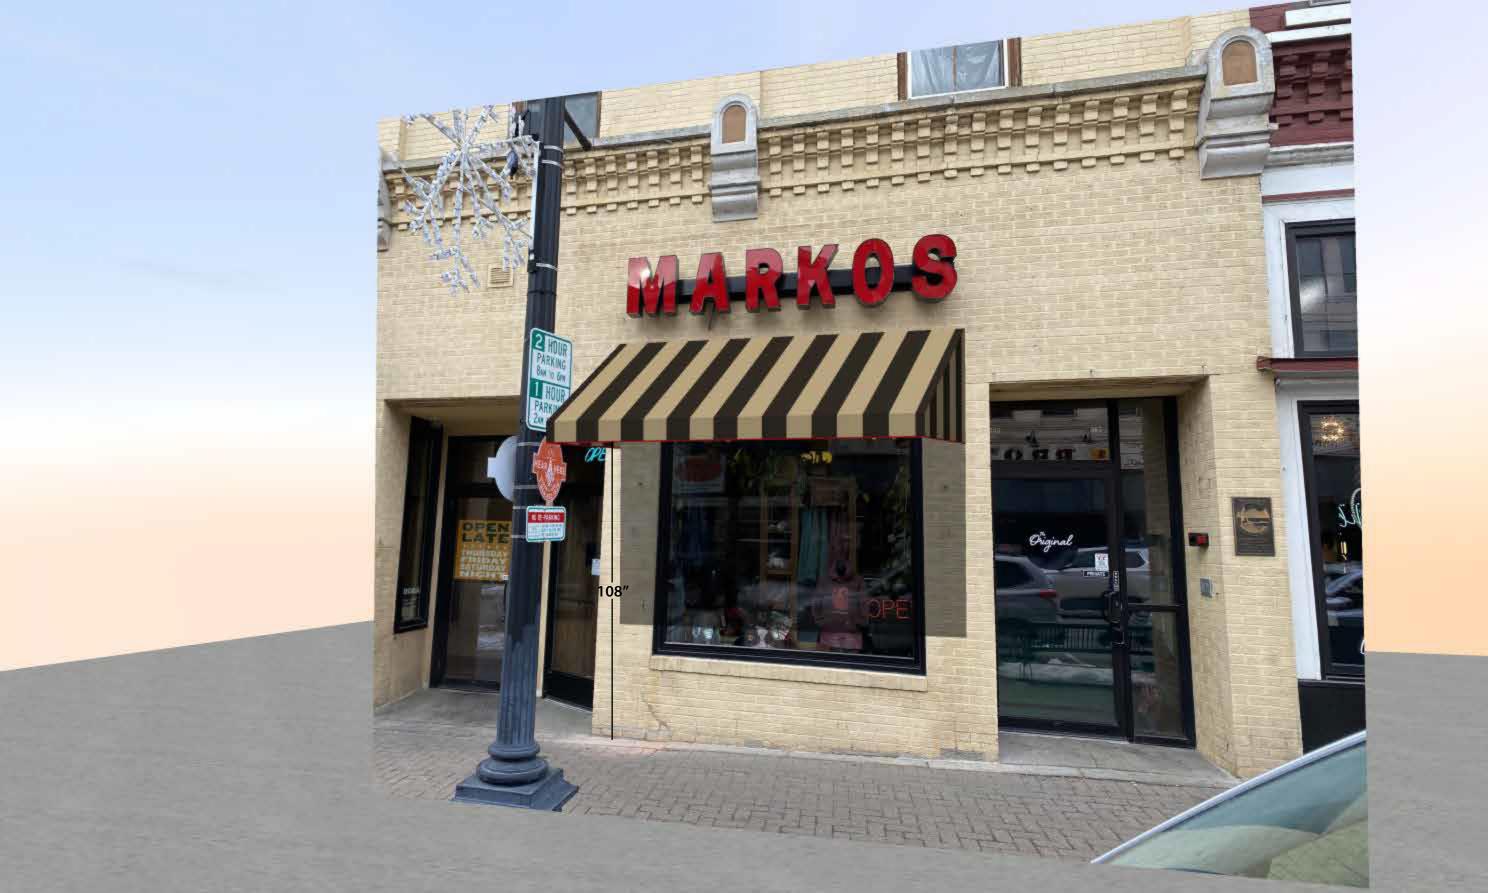

Attachments: Sign Permit Application

Sign Plans
Staff Report

**4.** 23-0473 Review of a Certificate of Appropriateness for an awning on the property located

at 303-307 Pearl Street. (Downtown Historic District)

**Attachments:** Building Permit Application

Awning Rendering
Building Rendering
Awning Specifications

**Staff Report** 

**5.** 23-0483 2023 Most Endangered Buildings List/Project.

Attachments: Endangered-2023-v1.pdf