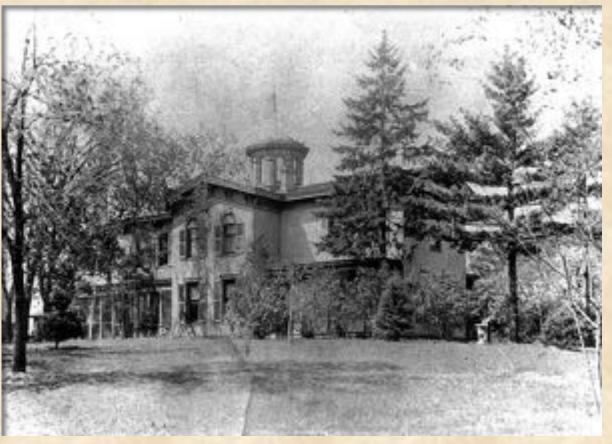

h eligible for La Crosse Local Historic Landmark designation.

J. P. Koller Building still displays original advertising "ghost sign", ornamental brickwork and other historic features.

John Halverson House is a rare example of a residential home remaining downtown.



Ca. 2012. Source: Google Maps.

# Rublee-Washburn House 612 Ferry Street

#### **Historic Overview**

Italianate style, built ca. 1856.

First owner: Francis M. Rublee.

La Crosse County Treasurer, started first sawmill, the La Crosse Lumber Co.

Second owner: *Cadwallader C. Washburn*.

Major-General in the Civil War, organized the 2nd Wisconsin Cavalry Regiment.

Served as US Congressman for five terms, Wisconsin Governor, on UW Board of Regents.

Founded flour mill in Minneapolis which later became the General Mills Co.



Ca. 1890. Source: UWL Murphy Library Special Collections/ARC.

# Rublee-Washburn House 612 Ferry Street

#### Why It's Endangered

Damage to various historic elements.

Requires maintenance, falling into disrepair.

Facing neighborhood redevelopment.

# Why It's Worth Saving

Considered first architect-designed home in the city, unlike anything else at the time.

Built when only five families lived in La Crosse.

**Rublee** and **Washburn** were both prominent early citizens of La Crosse.



Ca. 2009. Source: Wisconsin Historical Society.

# MacMillan Apartments 709 and 711-713 Cass Street

#### **Historic Overview**

Neoclassical influence, strong examples of period apartment design.

Built by La Crosse-born architect *Andrew Roth* between 1912 - 1915.

Distinctive two-story front porch