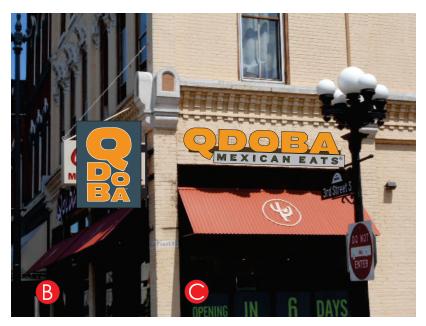

**Buffer Map** 

Notice of Hearing

Heritage Preservation Commission Staff Report 4.27.2023

3. Review of a Certificate of Appropriateness for the property located at 127 3rd Street S. (Downtown Historic District)

Attachments: Sign Permit Application

Sign Plans
Staff Report

**4.** 23-0473 Review of a Certificate of Appropriateness for an awning on the property located

at 303-307 Pearl Street. (Downtown Historic District)