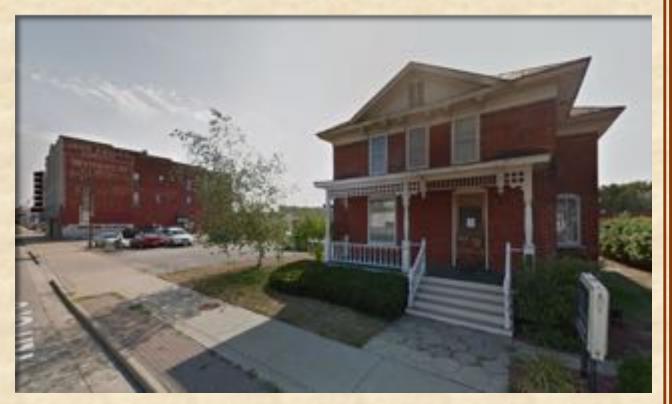

erintendent with Mons Anderson & Son Co., he worked there from at least 1866 until about 1897.



J.P. Koller Building (Left). John Halverson House (Right). Ca. 1977. Source: Wisconsin Historical Society.

# 600 Block of 4<sup>th</sup> Street S. (J.P. Koller Building and John Halverson House)

# Why It's Endangered

The only historic buildings remaining on the entire 600 block of 4<sup>th</sup> Street. Both buildings in danger of redevelopment.

### Why It's Worth Saving

Both are unique examples of Victorian architecture, both eligible for La Crosse Local Historic Landmark designation.

J. P. Koller Building still displays original advertising "ghost sign", ornamental brickwork and other historic features.

John Halverson House is a rare example of a residential home remaining downtown.



Ca. 2012. Source: Google Maps.

# Rublee-Washburn House 612 Ferry Street

#### **Historic Overview**

Italianate style, built ca. 1856.

First owner: Francis M. Rublee.

La Crosse County Treasurer, started first sawmill, the La Crosse Lumber Co.

Second owner: *Cadwallader C. Washburn*.

Major-General in the Civil War, organized the 2nd Wisconsin Cavalry Regiment.

Served as US Congressman for five terms, Wisconsin Governor, on UW Board of Regents.

Founded flour mill in Minneapolis which later became the General Mills Co.



Ca. 1890. Source: UWL Murphy Library Special Collections/ARC.

# Rublee-Washburn House 612 Ferry Street

#### Why It's Endangered

Damage to various historic elements.

Requires maintenance, falling into disrepair.

Facing neighborhood redevelopment.

# Why It's Wor