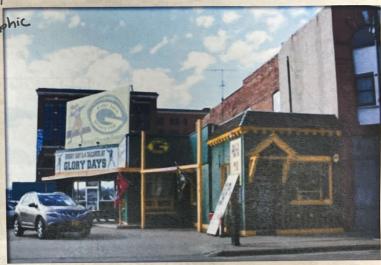

**Buffer Map** 

Notice of Hearing

Heritage Preservation Commission Staff Report 4.27.2023

3. Review of a Certificate of Appropriateness for the property located at 127 3rd Street S. (Downtown Historic District)