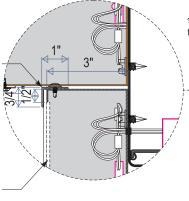

Attachments: Sign Permit Application

Sign Plans
Staff Report

**4.** 23-0473 Review of a Certificate of Appropriateness for an awning on the property located

at 303-307 Pearl Street. (Downtown Historic District)