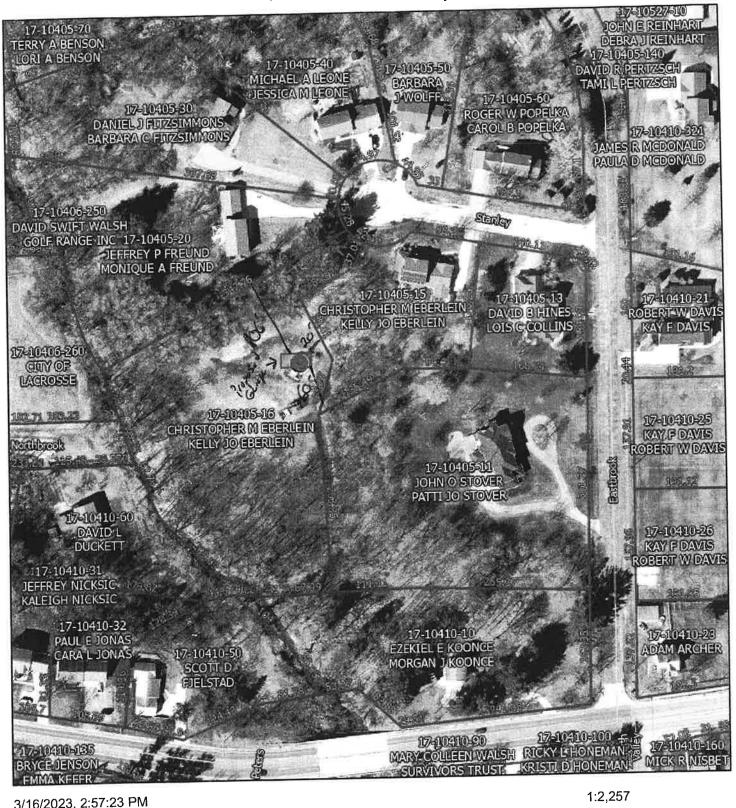

#### **Agenda Items:**

2. <u>23-0409</u> Application of Christopher and Kelly Jo Eberlein for a Conditional Use Permit at 4808 Stanley Court allowing for a detached garage.

Attachments: Application

Notice of Hearing
200-Foot Buffer List

### **CONDITIONAL USE PERMIT APPLICATION**

| Applicant (name and address):<br>Christopher and Kelly Jo Eberlein                                                                                                                                                 |
|--------------------------------------------------------------------------------------------------------------------------------------------------------------------------------------------------------------------|
| 4816 Stanley Court, La Crosse 54601                                                                                                                                                                                |
| Owner of property (name and address), if different than Applicant:                                                                                                                                                 |
| Architect (name and address), if applicable:                                                                                                                                                                       |
| Professional Engineer (name and address), if applicable:                                                                                                                                                           |
| Contractor (name and address), if applicable: Jonathan Powell                                                                                                                                                      |
| W5846 County Road V, Holmen WI, 54636-9022                                                                                                                                                                         |
| Address(es) of subject parcel(s): 4808 Stanley Court                                                                                                                                                               |
| Tax Parcel Number(s): _17-10405-16                                                                                                                                                                                 |
| Legal Description (must be a recordable legal description; see Requirements): CERTIFIED SURVEY MAP NO. 185 VOL 19 LOT 5 DOC NO. 1803299 T/W ACCESS ESMT IN DOC NO. 179/560  Cel Cafford & Com                      |
|                                                                                                                                                                                                                    |
| Zoning District Classification: R-1 - Single Family                                                                                                                                                                |
| A Conditional Use Permit is required per La Crosse Municipal Code Sec. 115-343(15)  If the use is defined in Sec.:  115-347(6)(c)(1) or (2), see "*" on the next page.  115-353 or 356, see "**" on the next page. |
| Is the property/structure listed on the local register of historic places? Yes No _x                                                                                                                               |
| Description of subject site and CURRENT use:                                                                                                                                                                       |
| Vacant Lot with small storage shed. Lot is used for storage/gardening                                                                                                                                              |
|                                                                                                                                                                                                                    |
| Description of PROPOSED site and operation/use (detailed plan of the proposed site):                                                                                                                               |
| Build a detached garage for personal use equipment and recreation, in accordance with building code.                                                                                                               |
| 28x34 with 10 foot side walls less than 17 feet in height. LP Smart Siding glacier white color/black trim.                                                                                                         |
| Asphalt shingles to match house on adjacent lot for roofing.                                                                                                                                                       |
| Type of Structure proposed: Detached Garage 28x34 LP smart siding, asphalt shingles                                                                                                                                |
| Number of <b>current</b> employees, if applicable: N/A                                                                                                                                                             |
| Number of <b>proposed</b> employees, if applicable: N/A                                                                                                                                                            |
| Number of <b>current</b> off-street parking spaces: 0                                                                                                                                                              |
| Number of proposed off street parking spaces: 0                                                                                                                                                                    |

## With Regard to 4808 Stanley Court:

We are applying for a conditional-use permit to build an accessory structure on 4808 Stanley Court for personal/recreational uses. This structure is needed due to the maintenance and recreation equipment needed to care for our current acreage. This is a unique property within the city limits due to the large lot size and geography along Smith Valley Creek.

We have resided on the adjacent lot at 4816 Stanley Court for the past 18 years. Due to superior access from Eastbrook Ave., we purchased an additional 1 acre of land from our neighbor which includes a permanent easement agreement.

We applied for a building permit to build the accessory structure and was directed to split the lot to obtain approval for the building. This purchase and the lot split were done in 2022.

Our plan is to build a code-compliant accessory building on this new, additional lot on 4808 Stanley Court. This will be built at the required flood plain elevation that has already been surveyed. The structure is designed to complement the current house at 4816 Stanley Court, including matching roofing and siding. We will not sell off the second lot for an additional house. Access for the proposed structure will be via the easement from Eastbrook Ave.