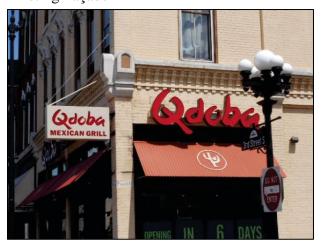

**Buffer Map** 

Notice of Hearing

Heritage Preservation Commission Staff Report 4.27.2023

3. Review of a Certificate of Appropriateness for the property located at 127 3rd Street S. (Downtown Historic District)

Attachments: Sign Permit Application

Sign Plans
Staff Report

**4.** 23-0473 Review of a Certificate of Appropriateness for an awning on the property located

at 303-307 Pearl Street. (Downtown Historic District)