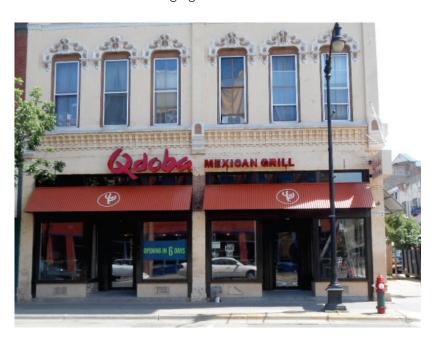

**Buffer Map** 

Notice of Hearing

Heritage Preservation Commission Staff Report 4.27.2023

3. Review of a Certificate of Appropriateness for the property located at 127 3rd Street S. (Downtown Historic District)

Attachments: Sign Permit Application

Sign Plans
Staff Report

**4.** 23-0473 Review of a Certificate of Appropriateness for an awning on the property located

at 303-307 Pearl Street. (Downtown Historic District)