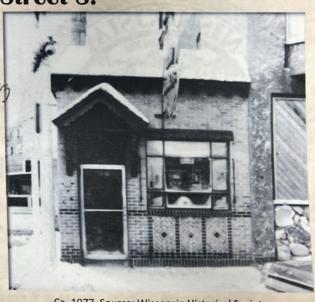

**Buffer Map** 

Notice of Hearing

Heritage Preservation Commission Staff Report 4.27.2023

3. Review of a Certificate of Appropriateness for the property located at 127 3rd Street S. (Downtown Historic District)