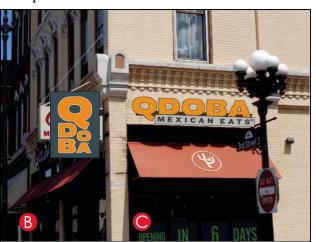

**Buffer Map** 

Notice of Hearing

Heritage Preservation Commission Staff Report 4.27.2023

3. Review of a Certificate of Appropriateness for the property located at 127 3rd Street S. (Downtown Historic District)

Attachments: Sign Permit Application

Sign Plans
Staff Report

**4.** 23-0473 Review of a Certificate of Appropriateness for an awning on the property located

at 303-307 Pearl Street. (Downtown Historic District)