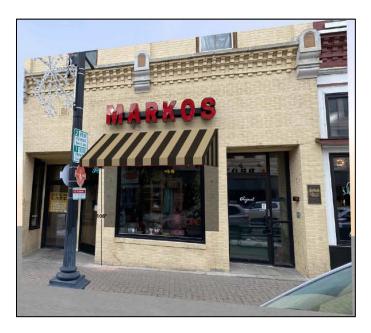

Attachments: Sign Permit Application

Sign Plans
Staff Report

**4.** 23-0473 Review of a Certificate of Appropriateness for an awning on the property located

at 303-307 Pearl Street. (Downtown Historic District)

**Attachments:** Building Permit Application

Awning Rendering
Building Rendering
Awning Specifications

**Staff Report** 

**5.** 23-0483 2023 Most Endangered Buildings List/Project.

Attachments: Endangered-2023-v1.pdf