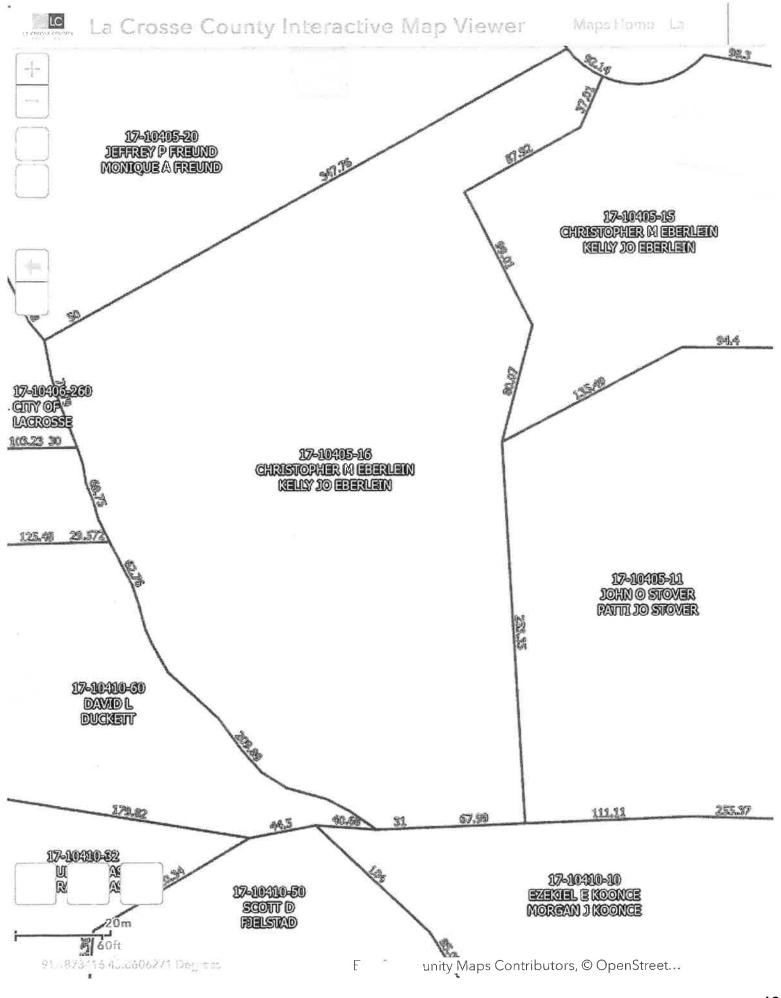

#### **Agenda Items:**

2. <u>23-0409</u> Application of Christopher and Kelly Jo Eberlein for a Conditional Use Permit at 4808 Stanley Court allowing for a detached garage.

Attachments: Application

Notice of Hearing
200-Foot Buffer List

**Buffer Map** 

Notice of Hearing

Heritage Preservation Commission Staff Report 4.27.2023

3. Review of a Certificate of Appropriateness for the property located at 127 3rd Street S. (Downtown Historic District)

### **CONDITIONAL USE PERMIT APPLICATION**

| Applicant (name and address):<br>Christopher and Kelly Jo Eberlein                                                                                                                                                 |
|--------------------------------------------------------------------------------------------------------------------------------------------------------------------------------------------------------------------|
| 4816 Stanley Court, La Crosse 54601                                                                                                                                                                                |
| Owner of property (name and address), if different than Applicant:                                                                                                                                                 |
| Architect (name and address), if applicable:                                                                                                                                                                       |
| Professional Engineer (name and address), if applicable:                                                                                                                                                           |
| Contractor (name and address), if applicable: Jonathan Powell                                                                                                                                                      |
| W5846 County Road V, Holmen WI, 54636-9022                                                                                                                                                                         |
| Address(es) of subject parcel(s): 4808 Stanley Court                                                                                                                                                               |
| Tax Parcel Number(s): _17-10405-16                                                                                                                                                                                 |
| Legal Description (must be a recordable legal description; see Requirements): CERTIFIED SURVEY MAP NO. 185 VOL 19 LOT 5 DOC NO. 1803299 T/W ACCESS ESMT IN DOC NO. 179/560  Cel Cafford & Com                      |
|                                                                                                                                                                                                                    |
| Zoning District Classification: R-1 - Single Family                                                                                                                                                                |
| A Conditional Use Permit is required per La Crosse Municipal Code Sec. 115-343(15)  If the use is defined in Sec.:  115-347(6)(c)(1) or (2), see "*" on the next page.  115-353 or 356, see "**" on the next page. |
| Is the property/structure listed on the local register of historic places? Yes No _x                                                                                                                               |
| Description of subject site and CURRENT use:                                                                                                                                                                       |
| Vacant Lot with small storage shed. Lot is used for storage/gardening                                                                                                                                              |
|                                                                                                                                                                                                                    |
| Description of PROPOSED site and operation/use (detailed plan of the proposed site):                                                                                                                               |
| Build a detached garage for personal use equipment and recreation, in accordance with building code.                                                                                                               |
| 28x34 with 10 foot side walls less than 17 feet in height. LP Smart Siding glacier white color/black trim.                                                                                                         |
| Asphalt shingles to match house on adjacent lot for roofing.                                                                                                                                                       |
| Type of Structure proposed: Detached Garage 28x34 LP smart siding, asphalt shingles                                                                                                                                |
| Number of <b>current</b> employees, if applicable: N/A                                                                                                                                                             |
| Number of <b>proposed</b> employees, if applicable: N/A                                                                                                                                                            |
| Number of <b>current</b> off-street parking spaces: 0                                                                                                                                                              |
| Number of proposed off street parking spaces: 0                                                                                                                                                                    |