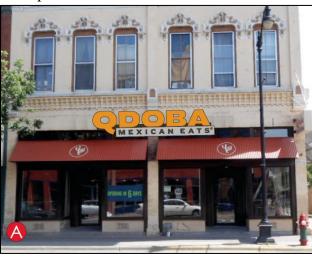

**Buffer Map** 

Notice of Hearing

Heritage Preservation Commission Staff Report 4.27.2023

3. Review of a Certificate of Appropriateness for the property located at 127 3rd Street S. (Downtown Historic District)

Attachments: Sign Permit Application

Sign Plans
Staff Report

**4.** 23-0473 Review of a Certificate of Appropriateness for an awning on the property located

at 303-307 Pearl Street. (Downtown Historic District)