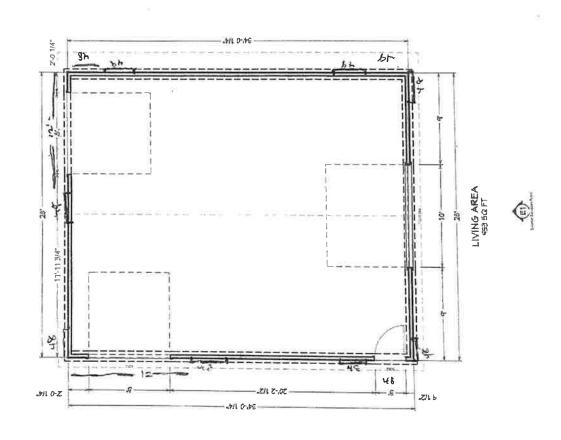

### **CONDITIONAL USE PERMIT APPLICATION**

| Applicant (name and address):<br>Christopher and Kelly Jo Eberlein                                                                                                                                                 |
|--------------------------------------------------------------------------------------------------------------------------------------------------------------------------------------------------------------------|
| 4816 Stanley Court, La Crosse 54601                                                                                                                                                                                |
| Owner of property (name and address), if different than Applicant:                                                                                                                                                 |
| Architect (name and address), if applicable:                                                                                                                                                                       |
| Professional Engineer (name and address), if applicable:                                                                                                                                                           |
| Contractor (name and address), if applicable: Jonathan Powell                                                                                                                                                      |
| W5846 County Road V, Holmen WI, 54636-9022                                                                                                                                                                         |
| Address(es) of subject parcel(s): 4808 Stanley Court                                                                                                                                                               |
| Tax Parcel Number(s): _17-10405-16                                                                                                                                                                                 |
| Legal Description (must be a recordable legal description; see Requirements): CERTIFIED SURVEY MAP NO. 185 VOL 19 LOT 5 DOC NO. 1803299 T/W ACCESS ESMT IN DOC NO. 179/560  Cel Cafford & Com                      |
|                                                                                                                                                                                                                    |
| Zoning District Classification: R-1 - Single Family                                                                                                                                                                |
| A Conditional Use Permit is required per La Crosse Municipal Code Sec. 115-343(15)  If the use is defined in Sec.:  115-347(6)(c)(1) or (2), see "*" on the next page.  115-353 or 356, see "**" on the next page. |
| Is the property/structure listed on the local register of historic places? Yes No _x                                                                                                                               |
| Description of subject site and CURRENT use:                                                                                                                                                                       |
| Vacant Lot with small storage shed. Lot is used for storage/gardening                                                                                                                                              |
|                                                                                                                                                                                                                    |
| Description of PROPOSED site and operation/use (detailed plan of the proposed site):                                                                                                                               |
| Build a detached garage for personal use equipment and recreation, in accordance with building code.                                                                                                               |
| 28x34 with 10 foot side walls less than 17 feet in height. LP Smart Siding glacier white color/black trim.                                                                                                         |
| Asphalt shingles to match house on adjacent lot for roofing.                                                                                                                                                       |
| Type of Structure proposed: Detached Garage 28x34 LP smart siding, asphalt shingles                                                                                                                                |
| Number of <b>current</b> employees, if applicable: N/A                                                                                                                                                             |
| Number of <b>proposed</b> employees, if applicable: N/A                                                                                                                                                            |
| Number of <b>current</b> off-street parking spaces: 0                                                                                                                                                              |
| Number of proposed off street parking spaces: 0                                                                                                                                                                    |

## With Regard to 4808 Stanley Court:

We are applying for a conditional-use permit to build an accessory structure on 4808 Stanley Court for personal/recreational uses. This structure is needed due to the maintenance and recreation equipment needed to care for our current acreage. This is a unique property within the city limits due to the large lot size and geography along Smith Valley Creek.

We applied for a building permit to build the accessory structure and was directed to split the lot to obtain approval for the building. This purchase and the lot split were done in 2022.

Our plan is to build a code-compliant accessory building on this new, additional lot on 4808 Stanley Court. This will be built at the required flood plain elevation that has already been surveyed. The structure is designed to complement the current house at 4816 Stanley Court, including matching roofing and siding. We will not sell off the second lot for an additional house. Access for the proposed structure will be via the easement from Eastbrook Ave.