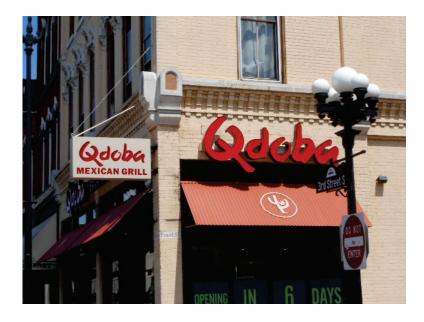

**Buffer Map** 

Notice of Hearing

Heritage Preservation Commission Staff Report 4.27.2023

3. Review of a Certificate of Appropriateness for the property located at 127 3rd Street S. (Downtown Historic District)

Attachments: Sign Permit Application

Sign Plans
Staff Report

**4.** 23-0473 Review of a Certificate of Appropriateness for an awning on the property located

at 303-307 Pearl Street. (Downtown Historic District)