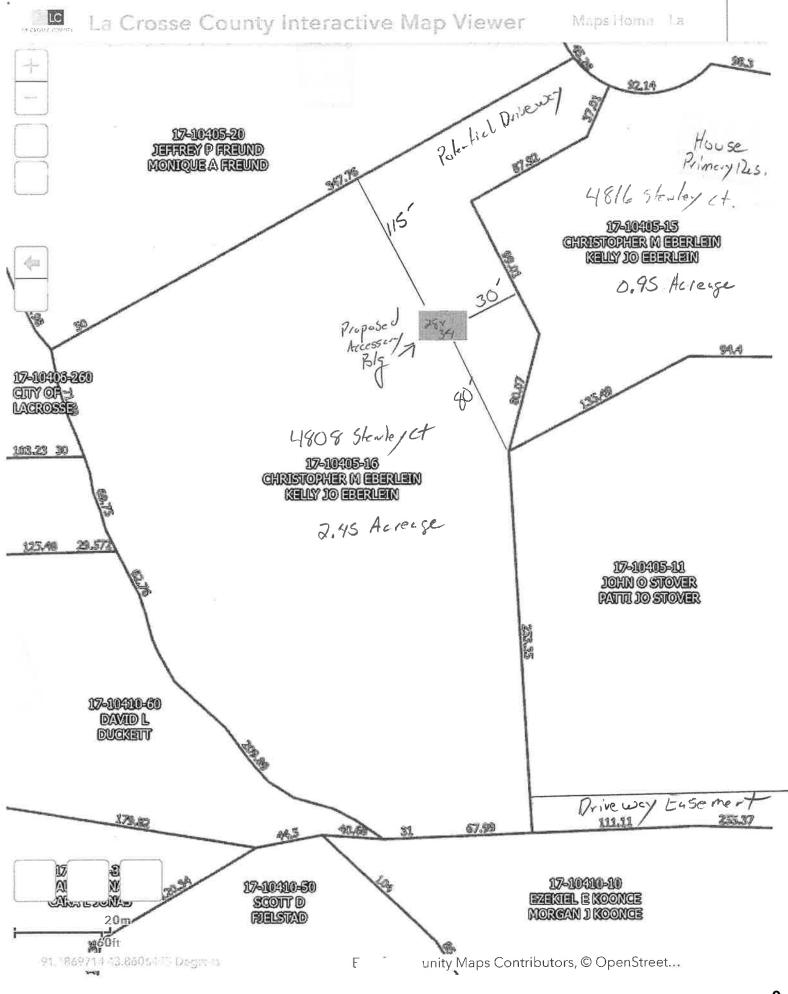

### **CONDITIONAL USE PERMIT APPLICATION**

| Applicant (name and address):<br>Christopher and Kelly Jo Eberlein                                                                                                                                                 |
|--------------------------------------------------------------------------------------------------------------------------------------------------------------------------------------------------------------------|
| 4816 Stanley Court, La Crosse 54601                                                                                                                                                                                |
| Owner of property (name and address), if different than Applicant:                                                                                                                                                 |
| Architect (name and address), if applicable:                                                                                                                                                                       |
| Professional Engineer (name and address), if applicable:                                                                                                                                                           |
| Contractor (name and address), if applicable: Jonathan Powell                                                                                                                                                      |
| W5846 County Road V, Holmen WI, 54636-9022                                                                                                                                                                         |
| Address(es) of subject parcel(s): 4808 Stanley Court                                                                                                                                                               |
| Tax Parcel Number(s): _17-10405-16                                                                                                                                                                                 |
| Legal Description (must be a recordable legal description; see Requirements): CERTIFIED SURVEY MAP NO. 185 VOL 19 LOT 5 DOC NO. 1803299 T/W ACCESS ESMT IN DOC NO. 179/560  Cel Cafford & Com                      |
|                                                                                                                                                                                                                    |
| Zoning District Classification: R-1 - Single Family                                                                                                                                                                |
| A Conditional Use Permit is required per La Crosse Municipal Code Sec. 115-343(15)  If the use is defined in Sec.:  115-347(6)(c)(1) or (2), see "*" on the next page.  115-353 or 356, see "**" on the next page. |
| Is the property/structure listed on the local register of historic places? Yes No _x                                                                                                                               |
| Description of subject site and CURRENT use:                                                                                                                                                                       |
| Vacant Lot with small storage shed. Lot is used for storage/gardening                                                                                                                                              |
|                                                                                                                                                                                                                    |
| Description of PROPOSED site and operation/use (detailed plan of the proposed site):                                                                                                                               |
| Build a detached garage for personal use equipment and recreation, in accordance with building code.                                                                                                               |
| 28x34 with 10 foot side walls less than 17 feet in height. LP Smart Siding glacier white color/black trim.                                                                                                         |
| Asphalt shingles to match house on adjacent lot for roofing.                                                                                                                                                       |
| Type of Structure proposed: Detached Garage 28x34 LP smart siding, asphalt shingles                                                                                                                                |
| Number of <b>current</b> employees, if applicable: N/A                                                                                                                                                             |
| Number of <b>proposed</b> employees, if applicable: N/A                                                                                                                                                            |
| Number of <b>current</b> off-street parking spaces: 0                                                                                                                                                              |
| Number of proposed off street parking spaces: 0                                                                                                                                                                    |

## With Regard to 4808 Stanley Court:

We are applying for a conditional-use permit to build an accessory structure on 4808 Stanley Court for personal/recreational uses. This structure is needed due to the maintenance and recreation equipment needed to care for our current acreage. This is a unique property within the city limits due to the large lot size and geography along Smith Valley Creek.

We have resided on the adjacent lot at 4816 Stanley Court for the past 18 years. Due to superior access from Eastbrook Ave., we purchased an additional 1 acre of land from our neighbor which includes a permanent easement agreement.

We applied for a building permit to build the accessory structure and was directed to split the lot to obtain approval for the building. This purchase and the lot split were done in 2022.

Our plan is to build a code-compliant accessory building on this new, additional lot on 4808 Stanley Court. This will be built at the required flood plain elevation that has already been surveyed. The structure is designed to complement the current house at 4816 Stanley Court, including matching roofing and siding. We will not sell off the second lot for an additional house. Access for the proposed structure will be via the easement from Eastbrook Ave.