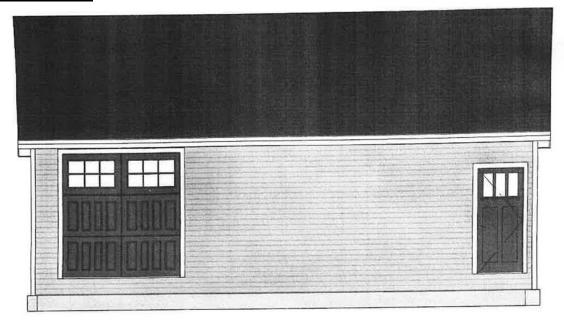

### **CONDITIONAL USE PERMIT APPLICATION**

| Applicant (name and address):<br>Christopher and Kelly Jo Eberlein                                                                                                                                                 |
|--------------------------------------------------------------------------------------------------------------------------------------------------------------------------------------------------------------------|
| 4816 Stanley Court, La Crosse 54601                                                                                                                                                                                |
| Owner of property (name and address), if different than Applicant:                                                                                                                                                 |
| Architect (name and address), if applicable:                                                                                                                                                                       |
| Professional Engineer (name and address), if applicable:                                                                                                                                                           |
| Contractor (name and address), if applicable: Jonathan Powell                                                                                                                                                      |
| W5846 County Road V, Holmen WI, 54636-9022                                                                                                                                                                         |
| Address(es) of subject parcel(s): 4808 Stanley Court                                                                                                                                                               |
| Tax Parcel Number(s): _17-10405-16                                                                                                                                                                                 |
| Legal Description (must be a recordable legal description; see Requirements): CERTIFIED SURVEY MAP NO. 185 VOL 19 LOT 5 DOC NO. 1803299 T/W ACCESS ESMT IN DOC NO. 179/560  Cel Cafford & Com                      |
|                                                                                                                                                                                                                    |
| Zoning District Classification: R-1 - Single Family                                                                                                                                                                |
| A Conditional Use Permit is required per La Crosse Municipal Code Sec. 115-343(15)  If the use is defined in Sec.:  115-347(6)(c)(1) or (2), see "*" on the next page.  115-353 or 356, see "**" on the next page. |
| Is the property/structure listed on the local register of historic places? Yes No _x                                                                                                                               |
| Description of subject site and CURRENT use:                                                                                                                                                                       |
| Vacant Lot with small storage shed. Lot is used for storage/gardening                                                                                                                                              |
|                                                                                                                                                                                                                    |
| Description of PROPOSED site and operation/use (detailed plan of the proposed site):                                                                                                                               |
| Build a detached garage for personal use equipment and recreation, in accordance with building code.                                                                                                               |
| 28x34 with 10 foot side walls less than 17 feet in height. LP Smart Siding glacier white color/black trim.                                                                                                         |
| Asphalt shingles to match house on adjacent lot for roofing.                                                                                                                                                       |
| Type of Structure proposed: Detached Garage 28x34 LP smart siding, asphalt shingles                                                                                                                                |
| Number of <b>current</b> employees, if applicable: N/A                                                                                                                                                             |
| Number of <b>proposed</b> employees, if applicable: N/A                                                                                                                                                            |
| Number of <b>current</b> off-street parking spaces: 0                                                                                                                                                              |
| Number of proposed off street parking spaces: 0                                                                                                                                                                    |