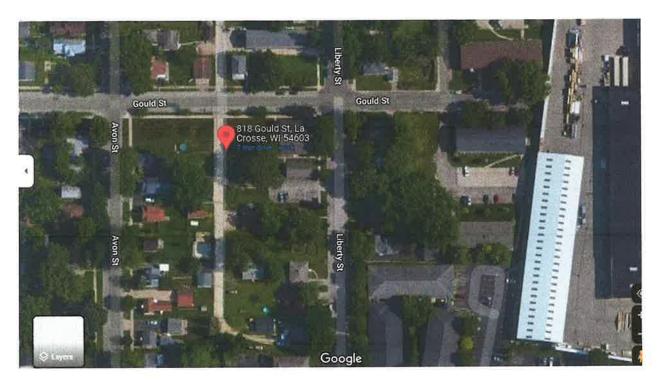

Current Pictures of 818 Gould St

Satellite Image

Tax Parcel Map

**Lot Dimension** 

Lot is 100ft by 70ft.

**Proposed Building Footprint** 

**Proposed Building Drawings** 