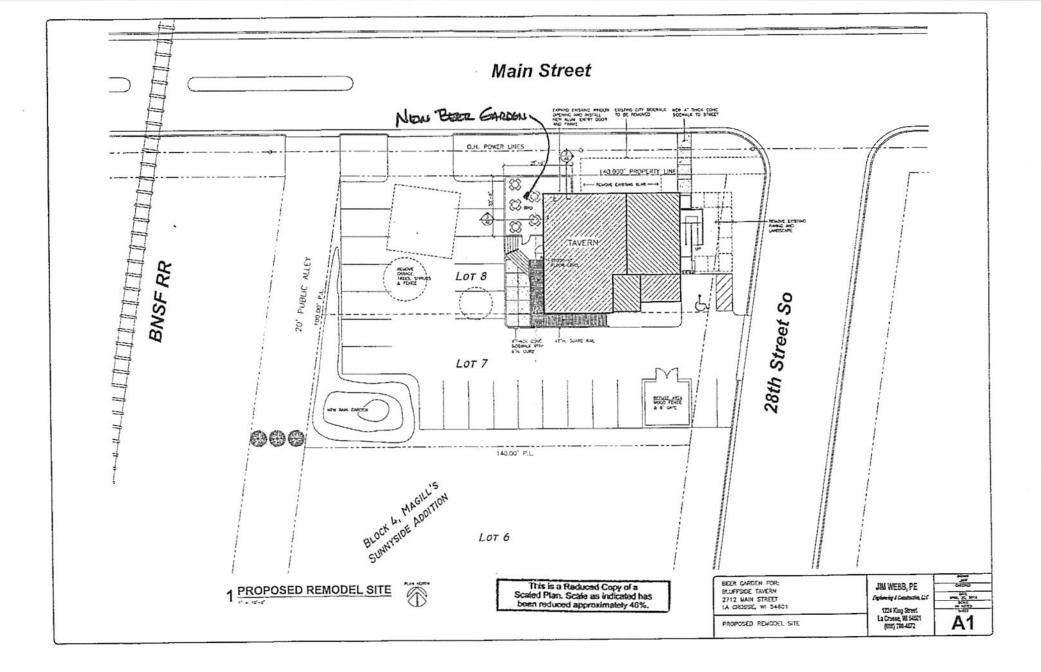

|                           |                              |                            |                                                |
| The above hereby makes application pursuant to provisions of Sec. | 10-47 of the Code of      |                              |                            | s within the City of La Crosse  05/16/22  Date |
| OFFICE USE ONLY                                                   | ST ACCO                   | OMPANY '                     | THIS AP                    | PLICATION                                      |
| For original application:  Attach a list of all property          | owners within 200 f       | eet of the proposed          | licensed premises          |                                                |

Date:

Granted:

License #:







# CITY CLERK'S OFFICE

400 La Crosse Street La Crosse, Wisconsin 54601 (608) 789-7510 cityclerk@cityoflacrosse.org www.cityoflacrosse.org

RANA K LIMBO TRUST 2707 MAIN ST LA CROSSE, WI 54601-3960

#### NOTICE OF APPLICATION FOR BEER GARDEN LICENSE IN THE CITY OF LA CROSSE

This is to notify you that the following business has applied for a Class "A" Beer Garden license under Sec. 10-47 of the Code of Ordinances of the City of La Crosse to allow consumption of alcoholic beverages in a designated outdoor area.

### The Side, LLC dba Bluffside at 2712 Main St., WI 54601

This application will be considered at the following meetings which are held in the Council Chambers at City Hall (400 La Crosse Street, La Crosse, Wisconsin):

Judiciary and Administration Committee – Tuesday, May 31,