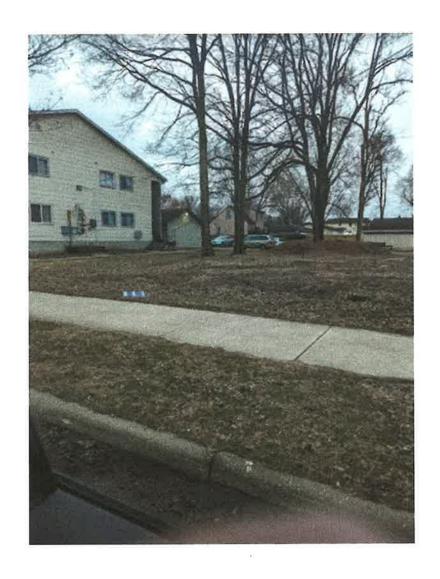

# 818 Gould St Rezoning

The current property at 818 Gould St is a vacant lot. This lot resides in the flood plain in the neighborhood directly west of the La Crosse Menards. Because of the flood plain status no inhabited building can be built upon this property without significantly raising the land. Due to the location of the lot it does not appear that anyone has been interested in making the financial investment to raise that property to build a residential home. Thus this land has always sat vacant. On a recent trip to the site beer bottles and cigarette butts were found scattered about.

Current Pictures of 818 Gould St

Satellite Image

Tax Parcel Map

**Lot Dimension** 

Lot is 100ft by 70ft.

**Proposed Building Footprint** 

**Proposed Building Drawings** 