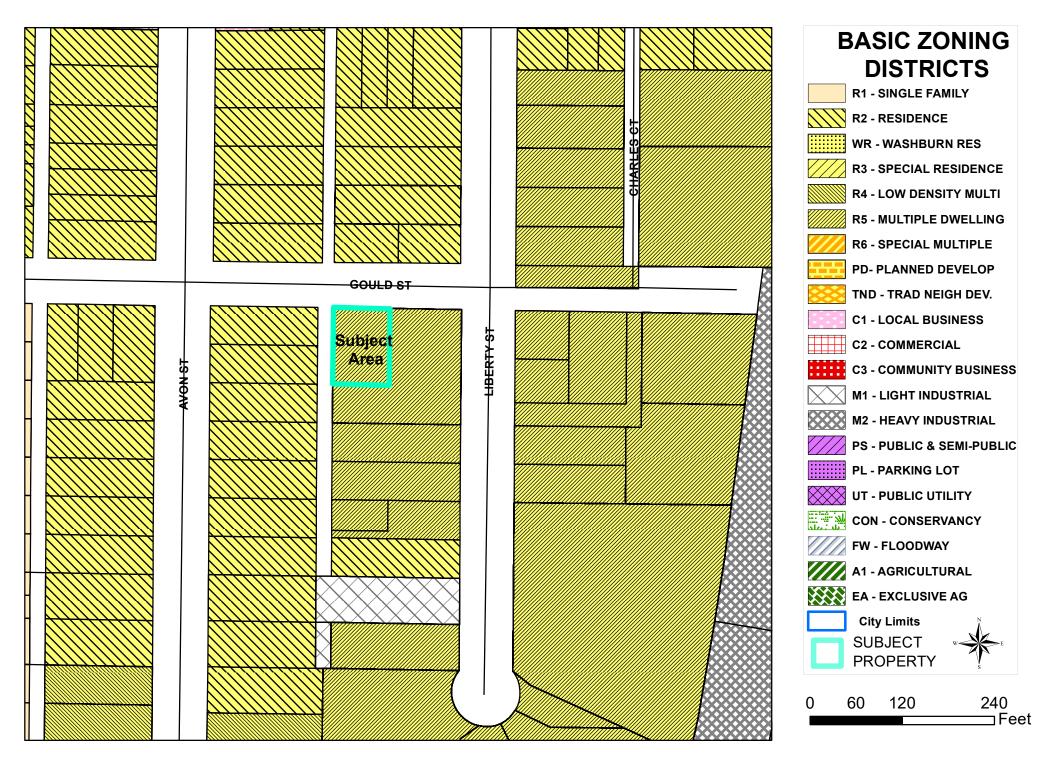

#### **General Location**

Council District 3, Lower North Side & Depot Neighborhood. The parcel is 2 blocks north of Monitor St and 3.5 blocks east of Rose St. as depicted in Map 22-0542. Adjacent uses are single- and multi-unit residential, zoned R2 and R5, and 2 vacant lots.

#### **General Location**

Council District 3, Lower North Side & Depot Neighborhood. The parcel is 2 blocks north of Monitor St and 3.5 blocks east of Rose St. as depicted in Map 22-0542. Adjacent uses are single- and multi-unit residential zoned R2 and R5, and 2 vacant lots.