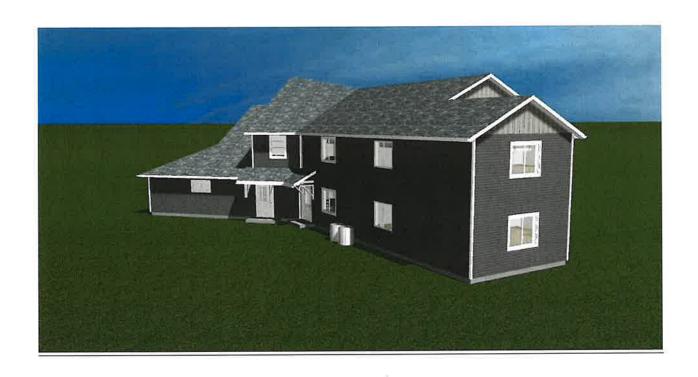

This rezoning would not be subject to design review, because it is light industrial and not on a major street. The applicant did attach a drawing of the structure; the image does not appear to show floodproofing measures, though. It would likely not have an impact on any trees, but would increase impermeable surfaces because the lot is currently vacant.