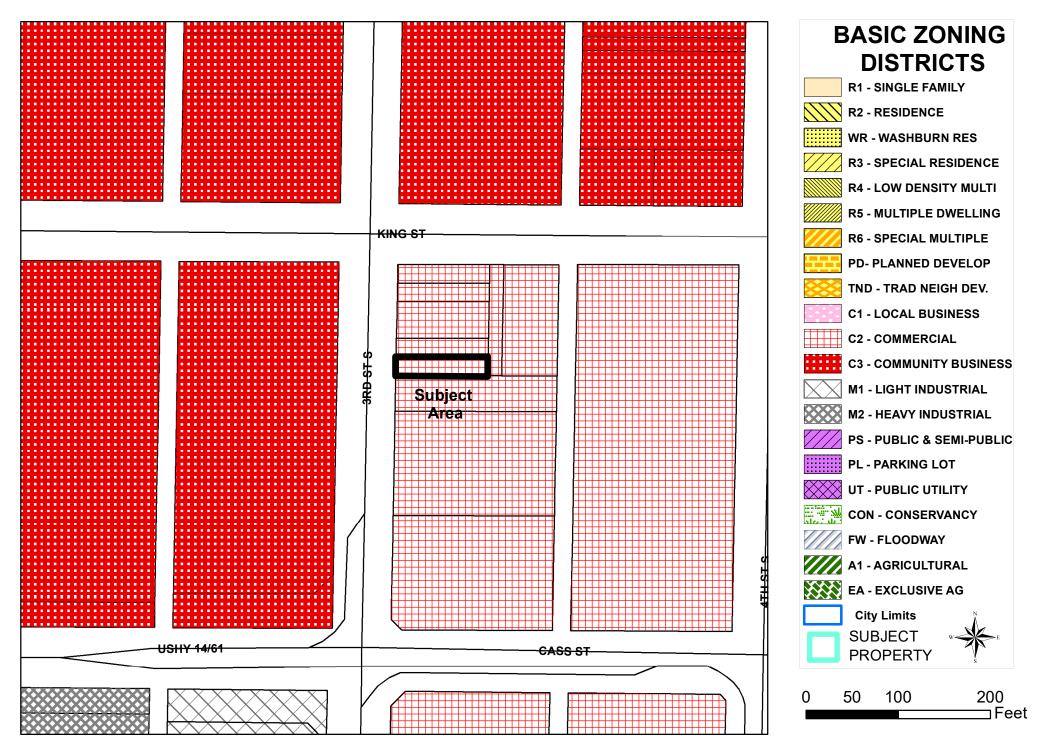

#### **General Location**

Council District 3, Lower North Side & Depot Neighborhood. The parcel is 2 blocks north of Monitor St and 3.5 blocks east of Rose St. as depicted in Map 22-0542. Adjacent uses are single- and multi-unit residential, zoned R2 and R5, and 2 vacant lots.

#### **General Location**

Council District 3, Lower North Side & Depot Neighborhood. The parcel is 2 blocks north of Monitor St and 3.5 blocks east of Rose St. as depicted in Map 22-0542. Adjacent uses are single- and multi-unit residential zoned R2 and R5, and 2 vacant lots.