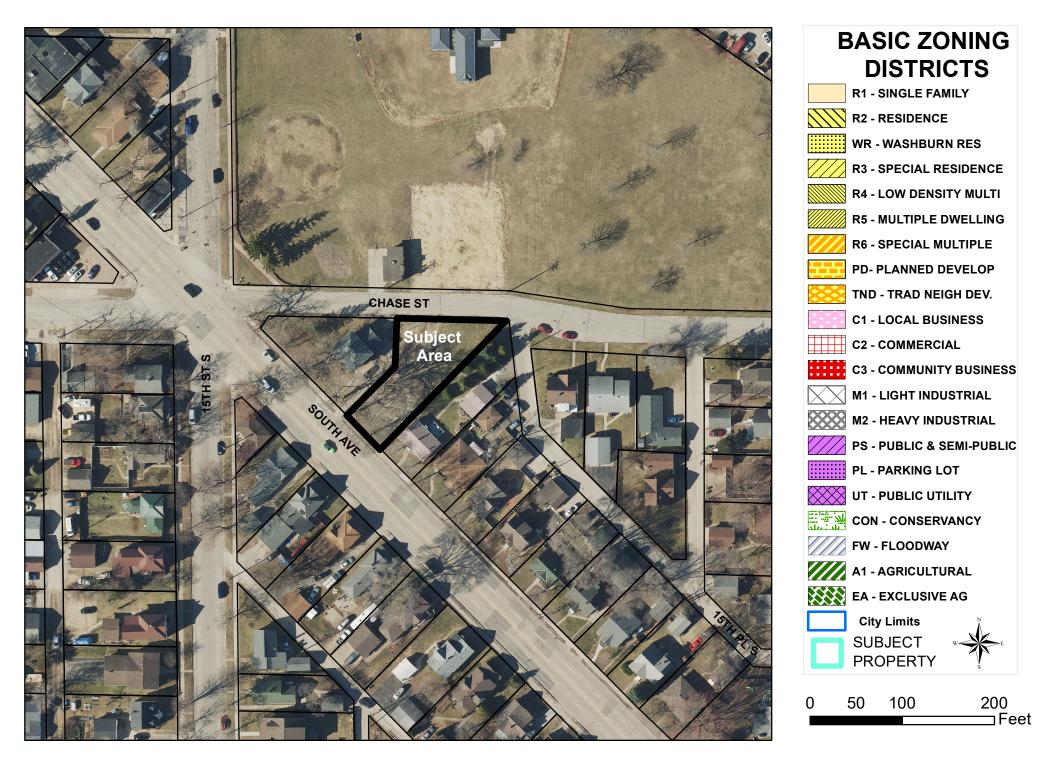

#### **General Location**

Council District 3, Lower North Side & Depot Neighborhood. The parcel is 2 blocks north of Monitor St and 3.5 blocks east of Rose St. as depicted in Map 22-0542. Adjacent uses are single- and multi-unit residential, zoned R2 and R5, and 2 vacant lots.

#### **General Location**

Council District 3, Lower North Side & Depot Neighborhood. The parcel is 2 blocks north of Monitor St and 3.5 blocks east of Rose St. as depicted in Map 22-0542. Adjacent uses are single- and multi-unit residential zoned R2 and R5, and 2 vacant lots.