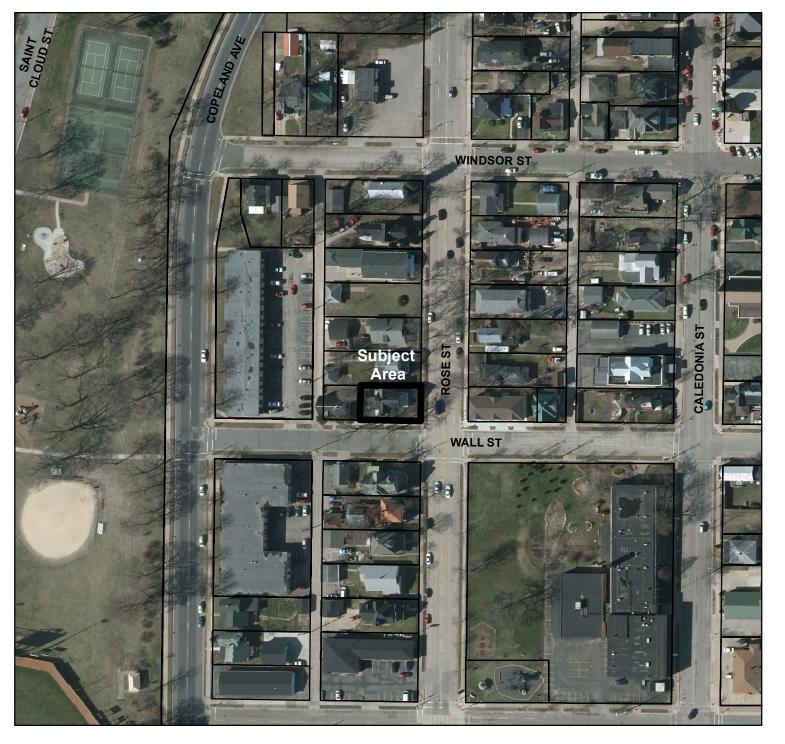

#### **General Location**

Council District 3, Lower North Side & Depot Neighborhood. The parcel is 2 blocks north of Monitor St and 3.5 blocks east of Rose St. as depicted in Map 22-0542. Adjacent uses are single- and multi-unit residential, zoned R2 and R5, and 2 vacant lots.

#### **General Location**

Council District 3, Lower North Side & Depot Neighborhood. The parcel is 2 blocks north of Monitor St and 3.5 blocks east of Rose St. as depicted in Map 22-0542. Adjacent uses are single- and multi-unit residential zoned R2 and R5, and 2 vacant lots.