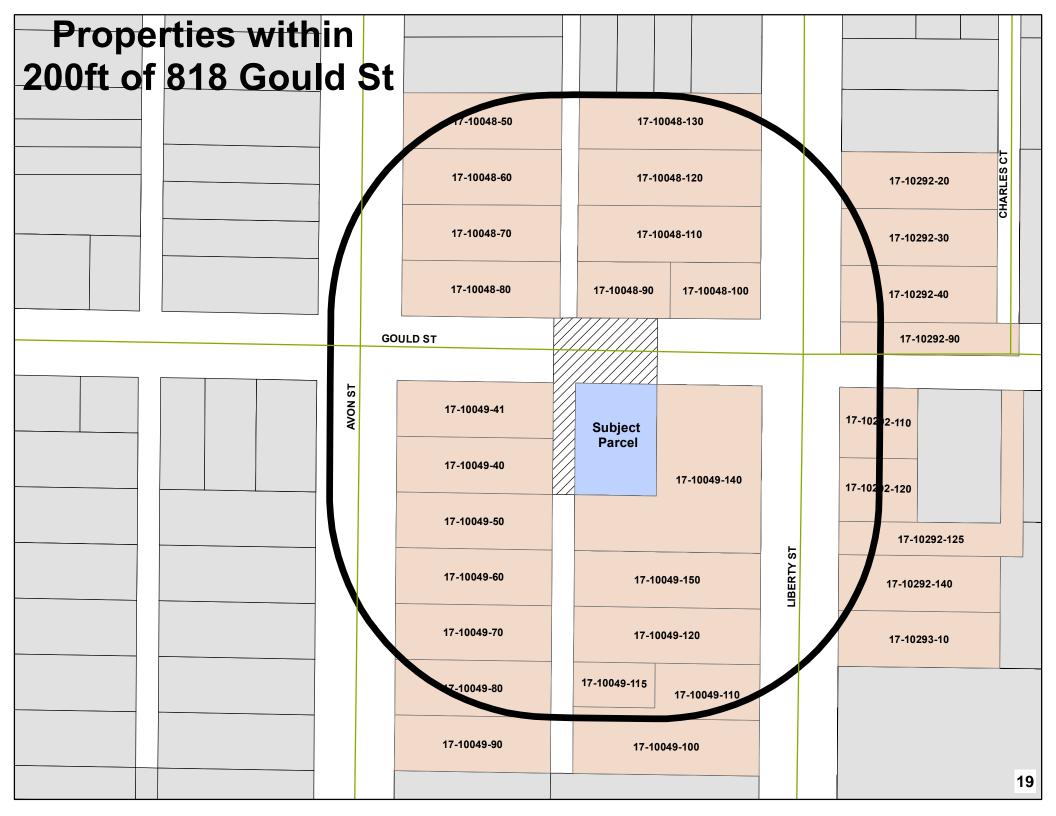

Applicant DAN PABST 1914 NAKOMIS AVE LA CROSSE WI 54603

Properties within 200ft of 818 Gould St