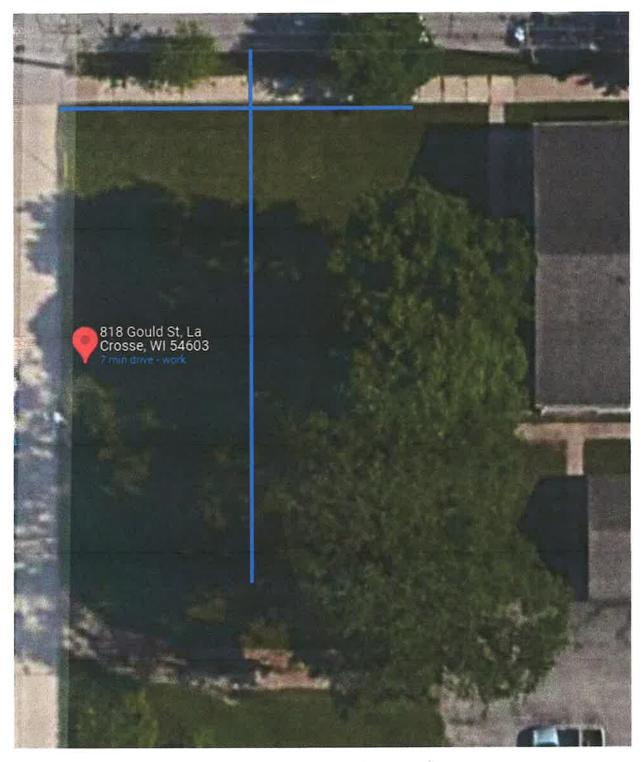

# 818 Gould St Rezoning

The current property at 818 Gould St is a vacant lot. This lot resides in the flood plain in the neighborhood directly west of the La Crosse Menards. Because of the flood plain status no inhabited building can be built upon this property without significantly raising the land. Due to the location of the lot it does not appear that anyone has been interested in making the financial investment to raise that property to build a residential home. Thus this land has always sat vacant. On a recent trip to the site beer bottles and cigarette butts were found scattered about.

Current Pictures of 818 Gould St

Satellite Image

Tax Parcel Map

**Lot Dimension** 

Lot is 100ft by 70ft.

**Proposed Building Footprint** 

**Proposed Building Drawings** 