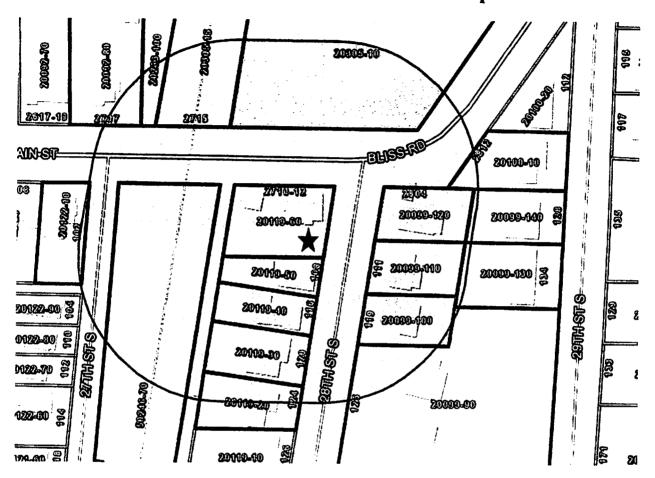

#### **General Location**

Council District 3, Lower North Side & Depot Neighborhood. The parcel is 2 blocks north of Monitor St and 3.5 blocks east of Rose St. as depicted in Map 22-0542. Adjacent uses are single- and multi-unit residential, zoned R2 and R5, and 2 vacant lots.

#### **General Location**

Council District 3, Lower North Side & Depot Neighborhood. The parcel is 2 blocks north of Monitor St and 3.5 blocks east of Rose St. as depicted in Map 22-0542. Adjacent uses are single- and multi-unit residential zoned R2 and R5, and 2 vacant lots.