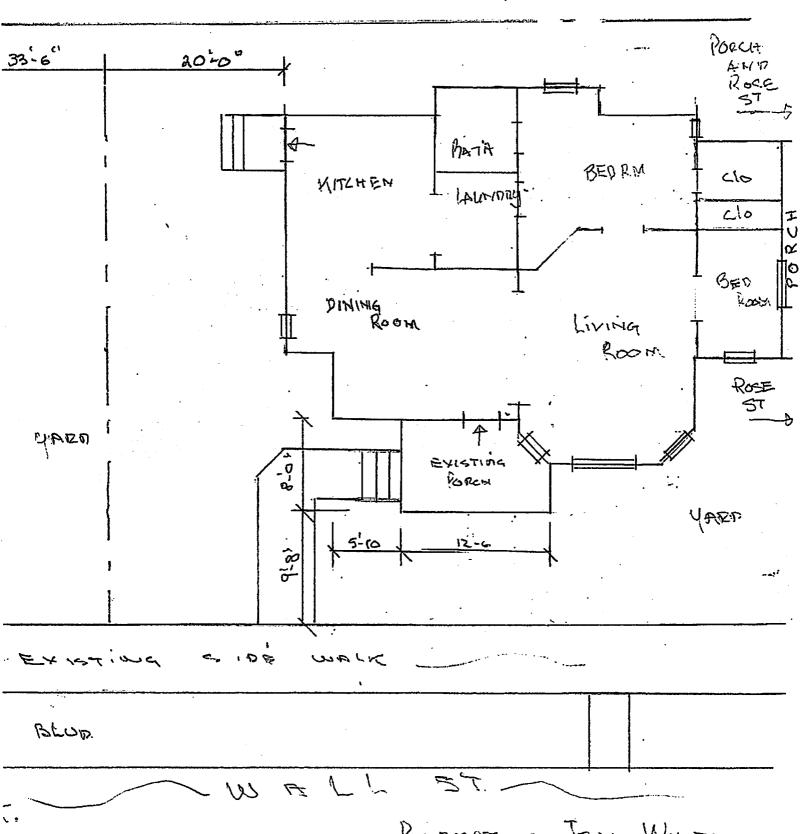

Allowing for this rezone would improve the area of the neighborhood placing a permanent structure on the lot, having an owner that will keep it clean and tidy, and increase tax revenue for the city.

Attached to this document are pictures of the existing lot, maps of the lot, and drawings of the proposed building.

Current Pictures of 818 Gould St

Satellite Image

Tax Parcel Map

**Lot Dimension** 

Lot is 100ft by 70ft.

**Proposed Building Footprint** 

**Proposed Building Drawings** 