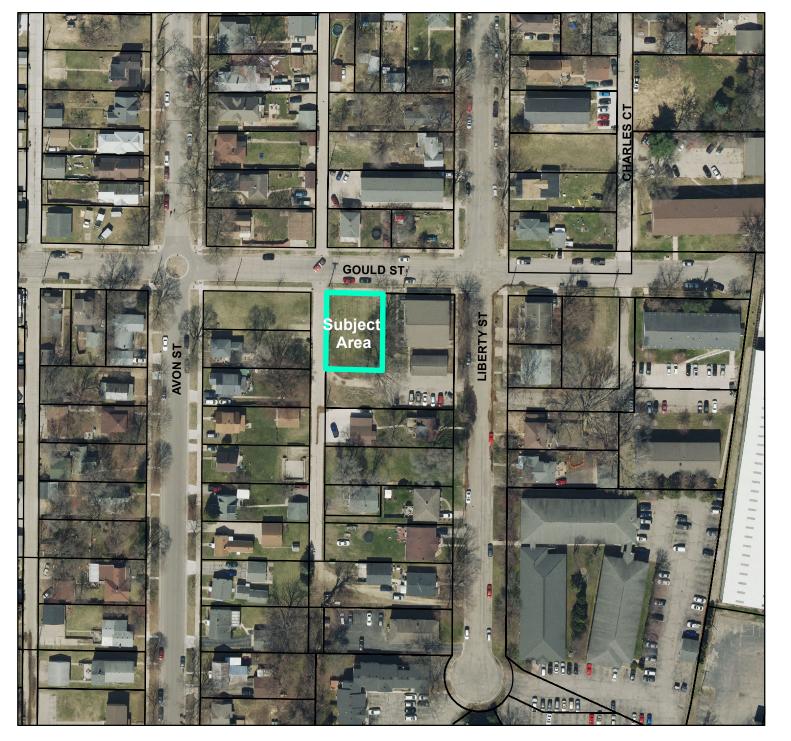

#### **General Location**

Council District 3, Lower North Side & Depot Neighborhood. The parcel is 2 blocks north of Monitor St and 3.5 blocks east of Rose St. as depicted in Map 22-0542. Adjacent uses are single- and multi-unit residential, zoned R2 and R5, and 2 vacant lots.

#### **General Location**

Council District 3, Lower North Side & Depot Neighborhood. The parcel is 2 blocks north of Monitor St and 3.5 blocks east of Rose St. as depicted in Map 22-0542. Adjacent uses are single- and multi-unit residential zoned R2 and R5, and 2 vacant lots.