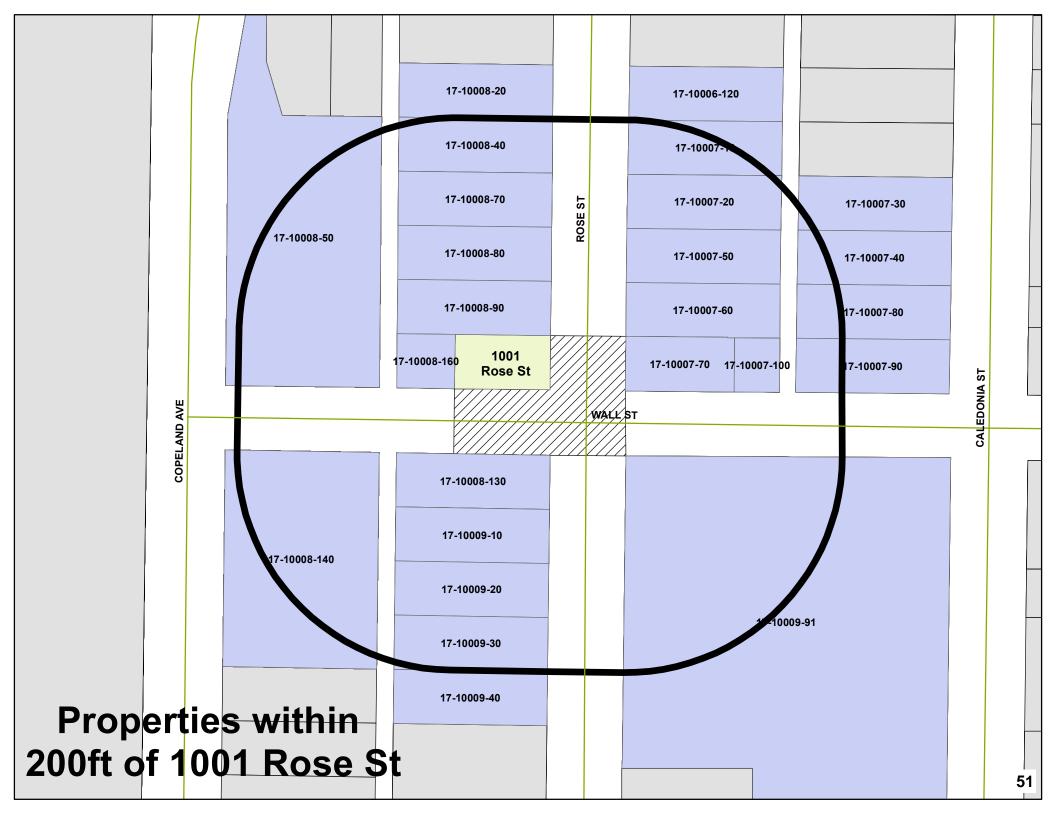

Applicant DAN PABST 1914 NAKOMIS AVE LA CROSSE WI 54603

Properties within 200ft of 818 Gould St

#### **General Location**

Council District 3, Lower North Side & Depot Neighborhood. The parcel is 2 blocks north of Monitor St and 3.5 blocks east of Rose St. as depicted in Map 22-0542. Adjacent uses are single- and multi-unit residential, zoned R2 and R5, and 2 vacant lots.

#### **General Location**

Council District 3, Lower North Side & Depot Neighborhood. The parcel is 2 blocks north of Monitor St and 3.5 blocks east of Rose St. as depicted in Map 22-0542. Adjacent uses are single- and multi-unit residential zoned R2 and R5, and 2 vacant lots.