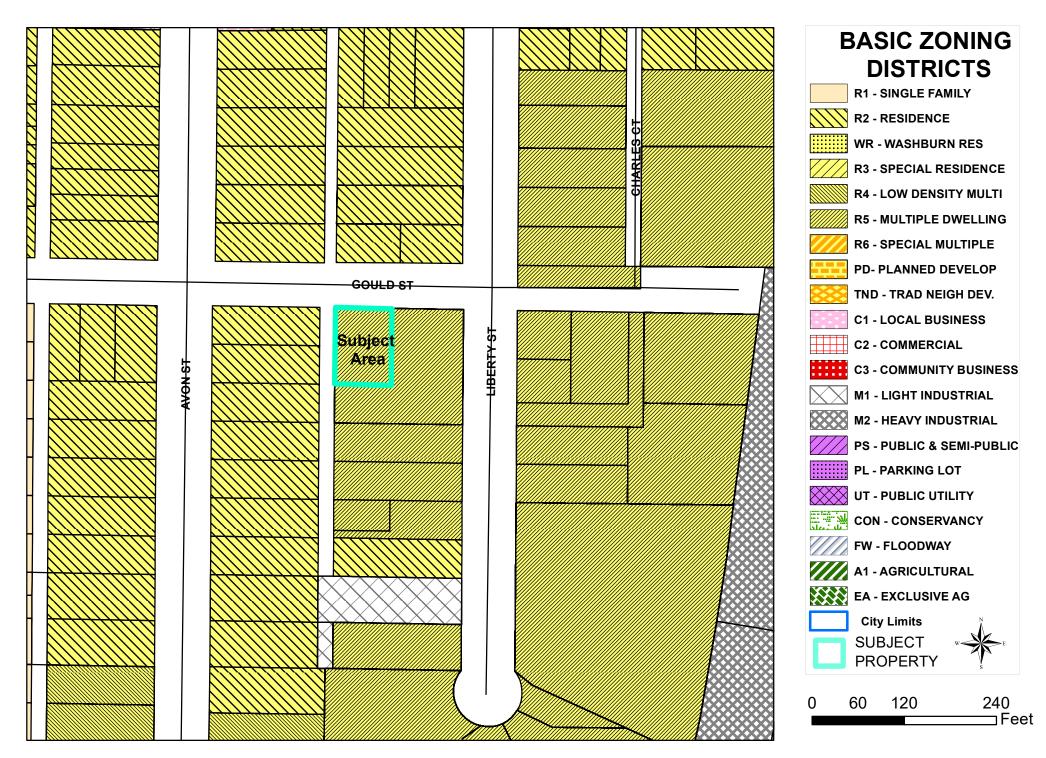

#### **General Location**

Council District 3, Lower North Side & Depot Neighborhood. The parcel is 2 blocks north of Monitor St and 3.5 blocks east of Rose St. as depicted in Map 22-0542. Adjacent uses are single- and multi-unit residential, zoned R2 and R5, and 2 vacant lots.

#### **General Location**

Council District 3, Lower North Side & Depot Neighborhood. The parcel is 2 blocks north of Monitor St and 3.5 blocks east of Rose St. as depicted in Map 22-0542. Adjacent uses are single- and multi-unit residential zoned R2 and R5, and 2 vacant lots.