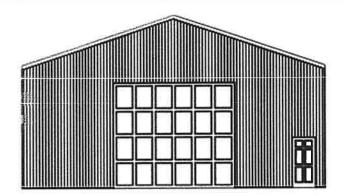

I have engaged with he seller of this property (PE Rentals; owned by Nathan and Susan Brooks) to purchase this property contingent on the ability to place a 40ft by 60ft metal building for personal storage on the land. PE Rentals also owns the adjacent property to this land at 829 Gould St, they are in favor of this rezone.

Current Pictures of 818 Gould St

Satellite Image

Tax Parcel Map

**Lot Dimension** 

Lot is 100ft by 70ft.

**Proposed Building Footprint** 

**Proposed Building Drawings** 

This rezoning would not be subject to design review, because it is light industrial and not on a major street. The applicant did attach a drawing of the structure; the image does not appear to show floodproofing measures, though. It would likely not have an impact on any trees, but would increase impermeable surfaces because the lot is currently vacant.