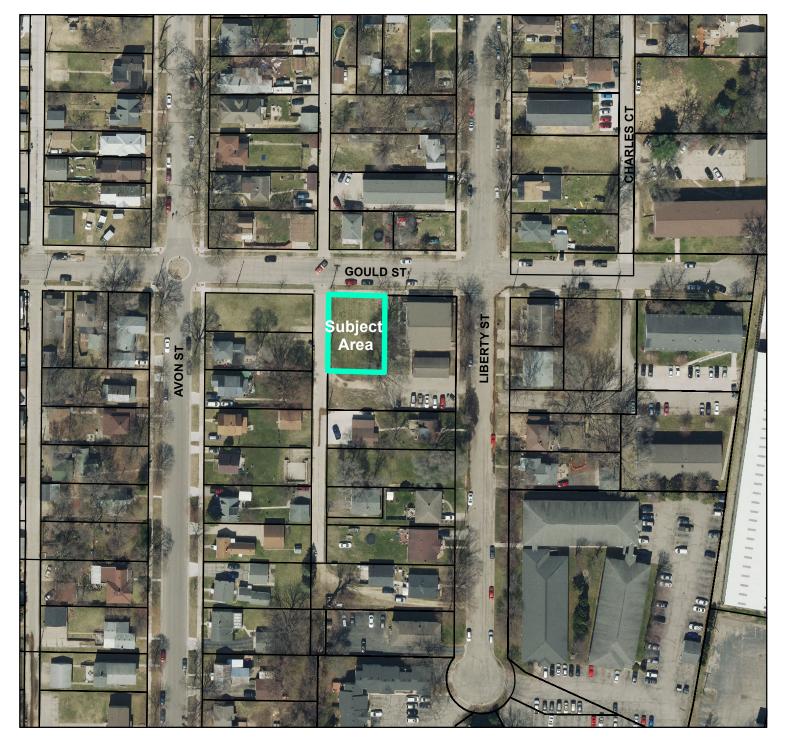

# 818 Gould St Rezoning

The current property at 818 Gould St is a vacant lot. This lot resides in the flood plain in the neighborhood directly west of the La Crosse Menards. Because of the flood plain status no inhabited building can be built upon this property without significantly raising the land. Due to the location of the lot it does not appear that anyone has been interested in making the financial investment to raise that property to build a residential home. Thus this land has always sat vacant. On a recent trip to the site beer bottles and cigarette butts were found scattered about.

Current Pictures of 818 Gould St

Satellite Image

Tax Parcel Map

**Lot Dimension** 

Lot is 100ft by 70ft.

**Proposed Building Footprint** 

**Proposed Building Drawings** 