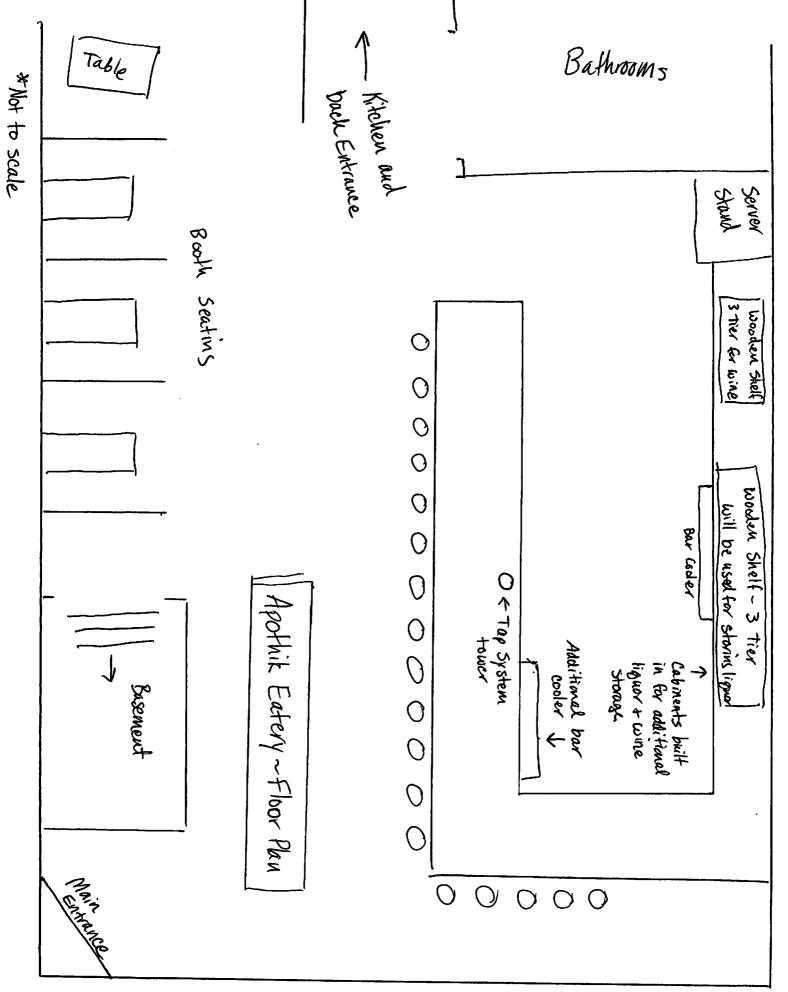

Allowing for this rezone would improve the area of the neighborhood placing a permanent structure on the lot, having an owner that will keep it clean and tidy, and increase tax revenue for the city.

Attached to this document are pictures of the existing lot, maps of the lot, and drawings of the proposed building.

Current Pictures of 818 Gould St

Satellite Image

Tax Parcel Map

**Lot Dimension** 

Lot is 100ft by 70ft.

**Proposed Building Footprint** 

**Proposed Building Drawings** 