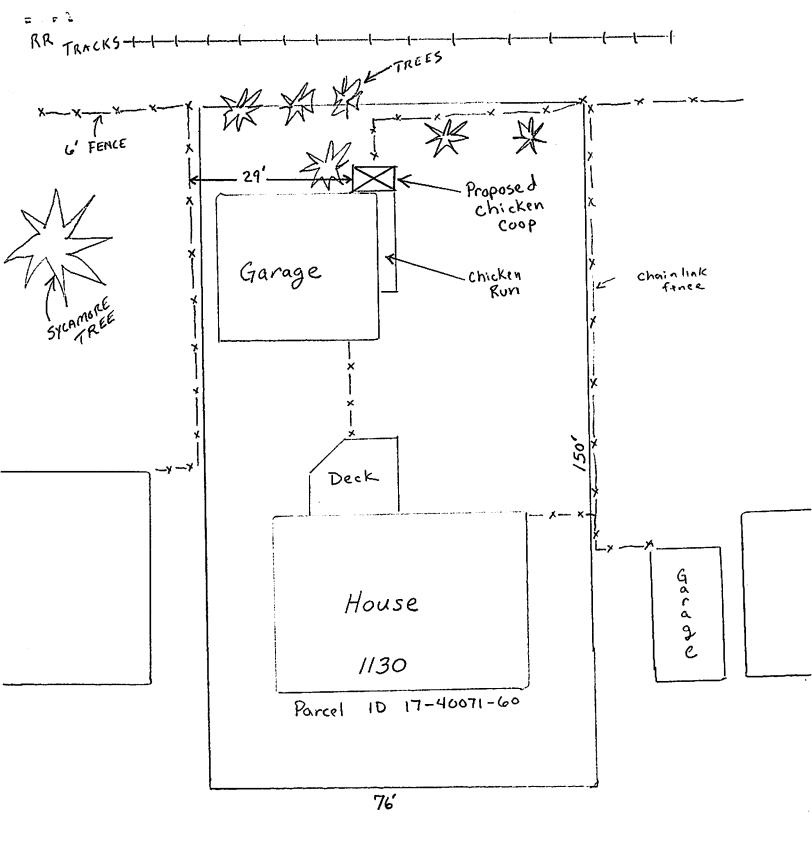

# 818 Gould St Rezoning

The current property at 818 Gould St is a vacant lot. This lot resides in the flood plain in the neighborhood directly west of the La Crosse Menards. Because of the flood plain status no inhabited building can be built upon this property without significantly raising the land. Due to the location of the lot it does not appear that anyone has been interested in making the financial investment to raise that property to build a residential home. Thus this land has always sat vacant. On a recent trip to the site beer bottles and cigarette butts were found scattered about.

I have engaged with he seller of this property (PE Rentals; owned by Nathan and Susan Brooks) to purchase this property contingent on the ability to place a 40ft by 60ft metal building for personal storage on the land. PE Rentals also owns the adjacent property to this land at 829 Gould St, they are in favor of this rezone.

Allowing for this rezone would improve the area of the neighborhood placing a permanent structure on the lot, having an owner that will keep it clean and tidy, and increase tax revenue for the city.

Attached to this document are pictures of the existing lot, maps of the lot, and drawings of the proposed building.

Current Pictures of 818 Gould St

Satellite Image

Tax Parcel Map

**Lot Dimension** 

Lot is 100ft by 70ft.

**Proposed Building Footprint** 

**Proposed Building Drawings** 