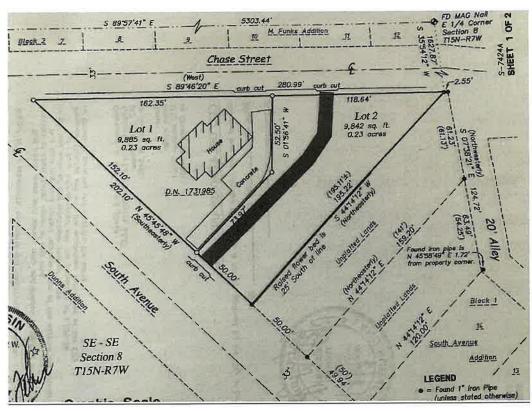

#### **General Location**

Council District 3, Lower North Side & Depot Neighborhood. The parcel is 2 blocks north of Monitor St and 3.5 blocks east of Rose St. as depicted in Map 22-0542. Adjacent uses are single- and multi-unit residential, zoned R2 and R5, and 2 vacant lots.

#### **General Location**

Council District 3, Lower North Side & Depot Neighborhood. The parcel is 2 blocks north of Monitor St and 3.5 blocks east of Rose St. as depicted in Map 22-0542. Adjacent uses are single- and multi-unit residential zoned R2 and R5, and 2 vacant lots.