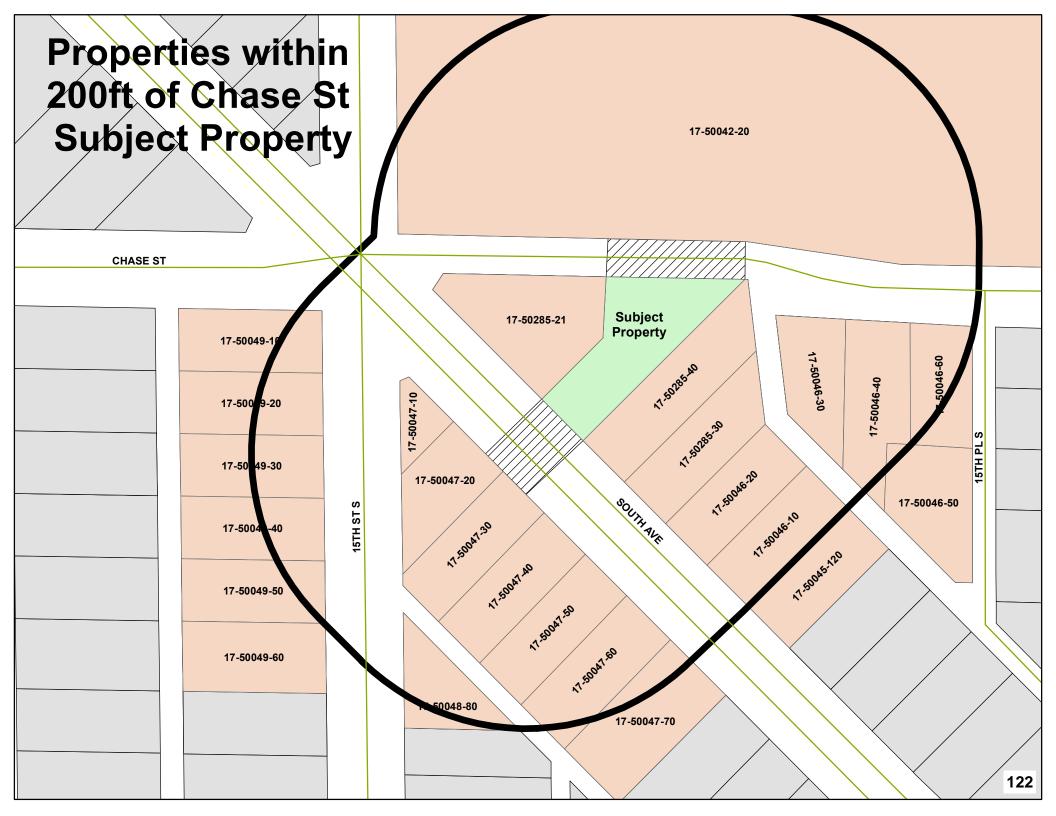

Applicant DAN PABST 1914 NAKOMIS AVE LA CROSSE WI 54603

Properties within 200ft of 818 Gould St