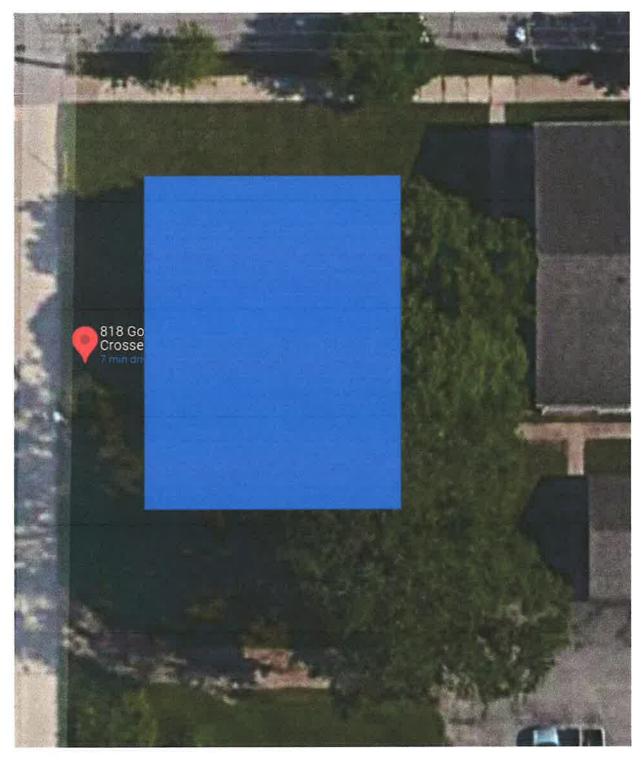

Current Pictures of 818 Gould St

Satellite Image

Tax Parcel Map

**Lot Dimension** 

Lot is 100ft by 70ft.

**Proposed Building Footprint** 

**Proposed Building Drawings** 

Property is presently: vacant property

Property is proposed to be used for: personal storage/work space

Rezoning is necessary: The only building that can be placed in this space without adding a lot of fill is an uninhabited building.