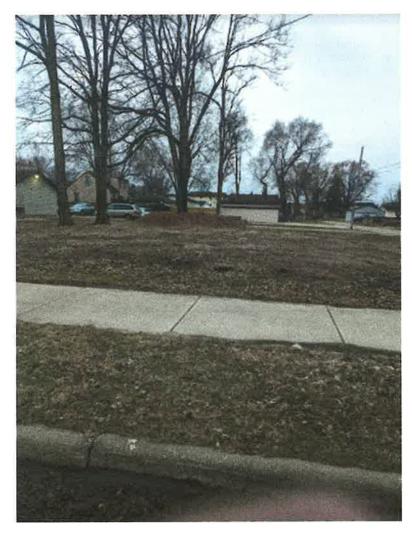

# 818 Gould St Rezoning

The current property at 818 Gould St is a vacant lot. This lot resides in the flood plain in the neighborhood directly west of the La Crosse Menards. Because of the flood plain status no inhabited building can be built upon this property without significantly raising the land. Due to the location of the lot it does not appear that anyone has been interested in making the financial investment to raise that property to build a residential home. Thus this land has always sat vacant. On a recent trip to the site beer bottles and cigarette butts were found scattered about.

Current Pictures of 818 Gould St

Satellite Image

Tax Parcel Map

**Lot Dimension** 

Lot is 100ft by 70ft.

**Proposed Building Footprint** 

**Proposed Building Drawings** 