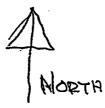

Allowing for this rezone would improve the area of the neighborhood placing a permanent structure on the lot, having an owner that will keep it clean and tidy, and increase tax revenue for the city.

Attached to this document are pictures of the existing lot, maps of the lot, and drawings of the proposed building.

Current Pictures of 818 Gould St

Satellite Image

Tax Parcel Map

**Lot Dimension** 

Lot is 100ft by 70ft.

**Proposed Building Footprint** 

**Proposed Building Drawings** 

This rezoning would not be subject to design review, because it is light industrial and not on a major street. The applicant did attach a drawing of the structure; the image does not appear to show floodproofing measures, though. It would likely not have an impact on any trees, but would increase impermeable surfaces because the lot is currently vacant.

#### **Consistency with Adopted Comprehensive Plan**

The Future Land Use Map envisions this area as low- and medium-density housing, which "includes single- and two-family housing plus carefully integrated townhouses or other housing forms with individual outdoor entrances." Light industrial zoning next to multifamily zoning may not meet Land Use Objective 7 to improve land use compatibility, unless buffering, screening, and improved building design were included (The site drawing does not include those).