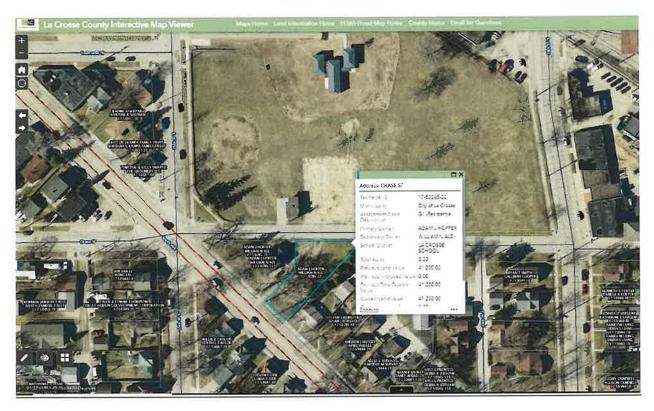

#### **General Location**

Council District 3, Lower North Side & Depot Neighborhood. The parcel is 2 blocks north of Monitor St and 3.5 blocks east of Rose St. as depicted in Map 22-0542. Adjacent uses are single- and multi-unit residential, zoned R2 and R5, and 2 vacant lots.

#### **General Location**

Council District 3, Lower North Side & Depot Neighborhood. The parcel is 2 blocks north of Monitor St and 3.5 blocks east of Rose St. as depicted in Map 22-0542. Adjacent uses are single- and multi-unit residential zoned R2 and R5, and 2 vacant lots.