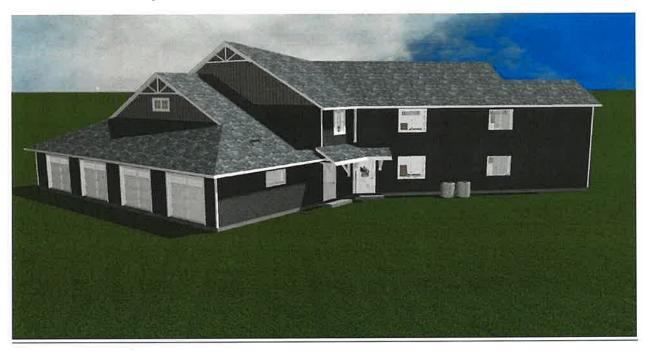

This rezoning would not be subject to design review, because it is light industrial and not on a major street. The applicant did attach a drawing of the structure; the image does not appear to show floodproofing measures, though. It would likely not have an impact on any trees, but would increase impermeable surfaces because the lot is currently vacant.