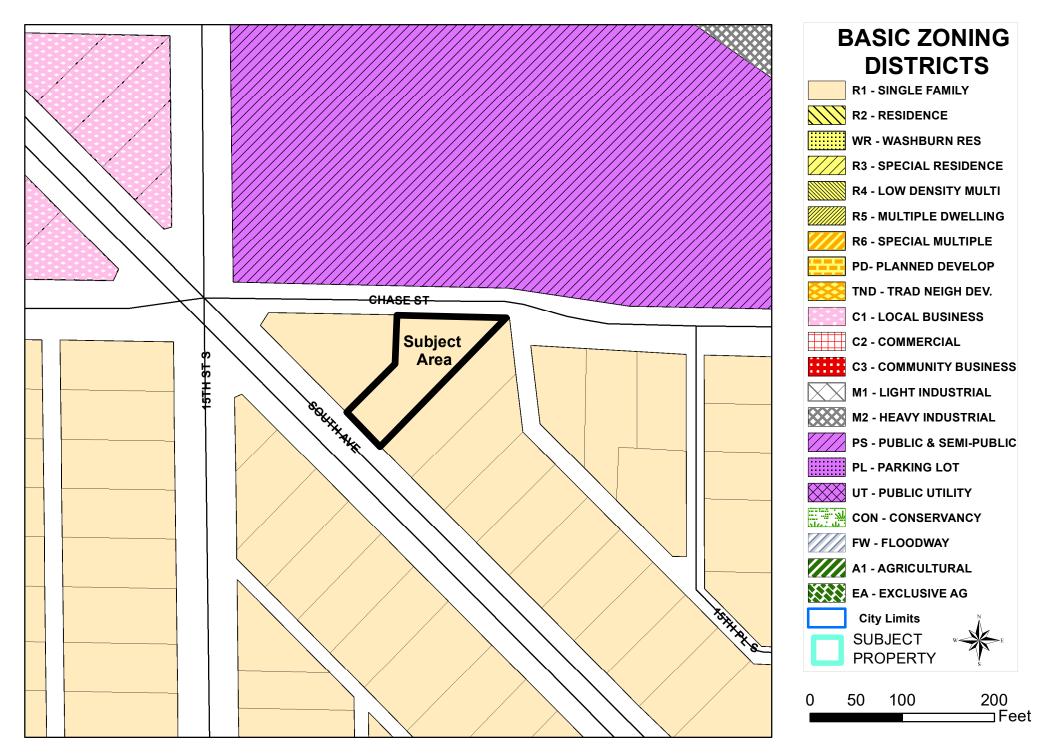

#### **General Location**

Council District 3, Lower North Side & Depot Neighborhood. The parcel is 2 blocks north of Monitor St and 3.5 blocks east of Rose St. as depicted in Map 22-0542. Adjacent uses are single- and multi-unit residential, zoned R2 and R5, and 2 vacant lots.

#### **General Location**

Council District 3, Lower North Side & Depot Neighborhood. The parcel is 2 blocks north of Monitor St and 3.5 blocks east of Rose St. as depicted in Map 22-0542. Adjacent uses are single- and multi-unit residential zoned R2 and R5, and 2 vacant lots.