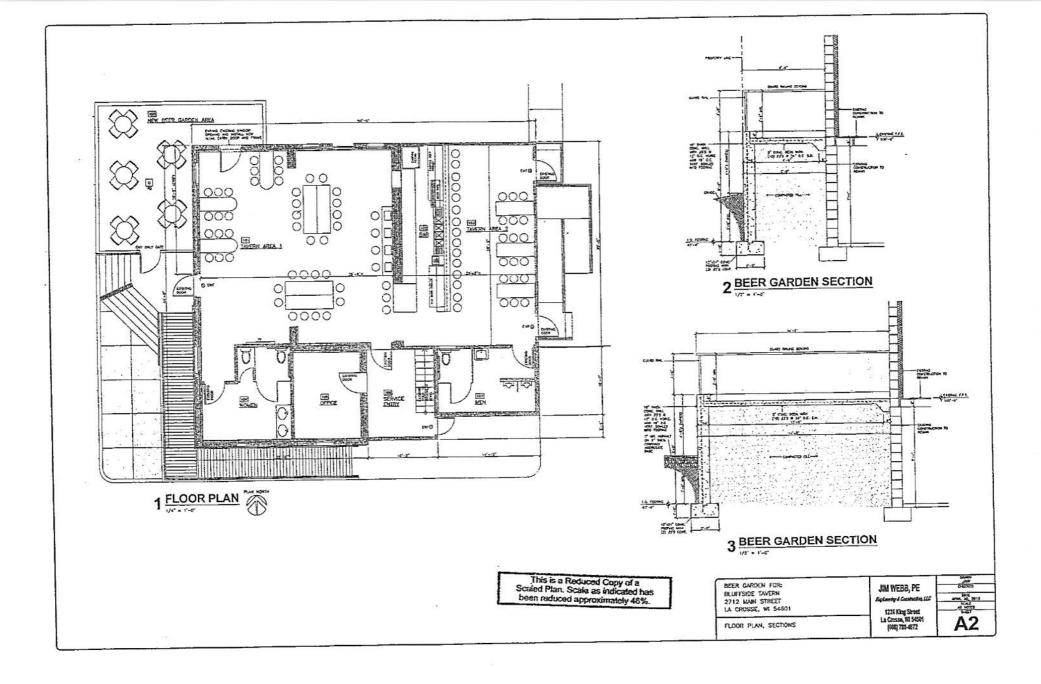

|                           |                              |                            |                                                |
| The above hereby makes application pursuant to provisions of Sec. | 10-47 of the Code of      |                              |                            | s within the City of La Crosse  05/16/22  Date |
| OFFICE USE ONLY                                                   | ST ACCO                   | OMPANY '                     | THIS AP                    | PLICATION                                      |
| For original application:  Attach a list of all property          | owners within 200 f       | eet of the proposed          | licensed premises          |                                                |

Date:

Granted:

License #:







# CITY CLERK'S OFFICE

400 La Crosse Street La Crosse, Wisconsin 54601 (608) 789-7510 cityclerk@cityoflacrosse.org www.cityoflacrosse.org

RANA K LIMBO TRUST 2707 MAIN ST LA CROSSE, WI 54601-3960

#### NOTICE OF APPLICATION FOR BEER GARDEN LICENSE IN THE CITY OF LA CROSSE

This is to notify you that the following business has applied for a Class "A" Beer Garden license under Sec. 10-47 of the Code of Ordinances of the City of La Crosse to allow consumption of alcoholic beverages in a designated outdoor area.

### The Side, LLC dba Bluffside at 2712 Main St., WI 54601

This application will be considered at the following meetings which are held in the Council Chambers at City Hall (400 La Crosse Street, La Crosse, Wisconsin):

Judiciary and Administration Committee – Tuesday, May 31, 20