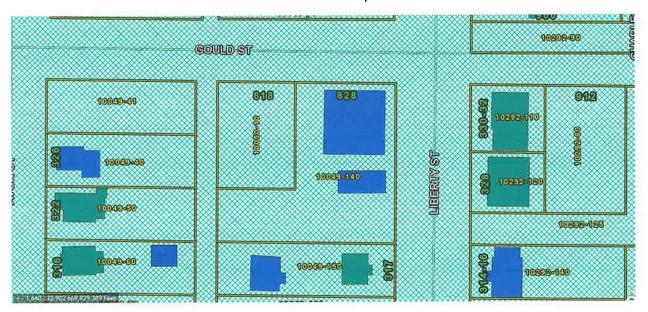

Current Pictures of 818 Gould St

Satellite Image

Tax Parcel Map

**Lot Dimension** 

Lot is 100ft by 70ft.

**Proposed Building Footprint** 

**Proposed Building Drawings** 

Applicant DAN PABST 1914 NAKOMIS AVE LA CROSSE WI 54603

Properties within 200ft of 818 Gould St