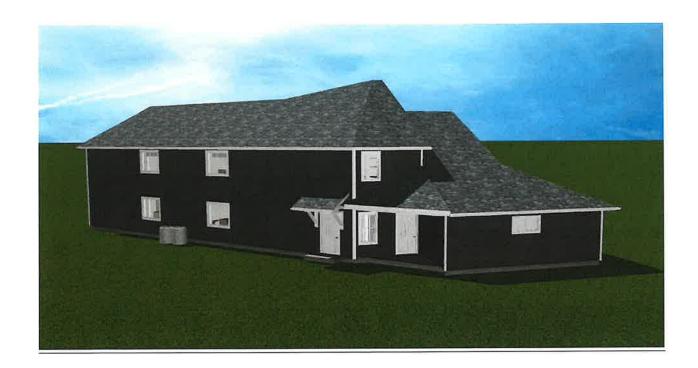

This rezoning would not be subject to design review, because it is light industrial and not on a major street. The applicant did attach a drawing of the structure; the image does not appear to show floodproofing measures, though. It would likely not have an impact on any trees, but would increase impermeable surfaces because the lot is currently vacant.