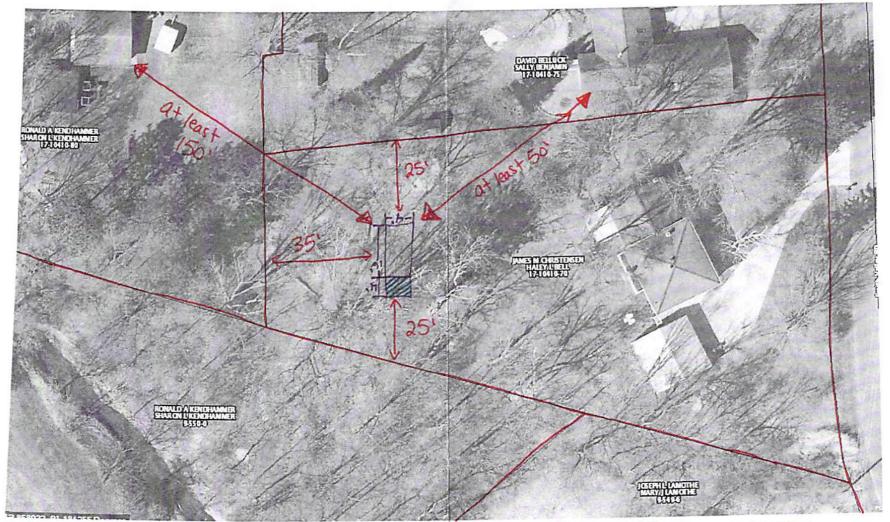

# 818 Gould St Rezoning

The current property at 818 Gould St is a vacant lot. This lot resides in the flood plain in the neighborhood directly west of the La Crosse Menards. Because of the flood plain status no inhabited building can be built upon this property without significantly raising the land. Due to the location of the lot it does not appear that anyone has been interested in making the financial investment to raise that property to build a residential home. Thus this land has always sat vacant. On a recent trip to the site beer bottles and cigarette butts were found scattered about.

I have engaged with he seller of this property (PE Rentals; owned by Nathan and Susan Brooks) to purchase this property contingent on the ability to place a 40ft by 60ft metal building for personal storage on the land. PE Rentals also owns the adjacent property to this land at 829 Gould St, they are in favor of this rezone.

Allowing for this rezone would improve the area of the neighborhood placing a permanent structure on the lot, having an owner that will keep it clean and tidy, and increase tax revenue for the city.

Attached to this document are pictures of the existing lot, maps of the lot, and drawings of the proposed building.

Current Pictures of 818 Gould St

Satellite Image

Tax Parcel Map

**Lot Dimension** 

Lot is 100ft by 70ft.

**Proposed Building Footprint** 

**Proposed Building Drawings** 