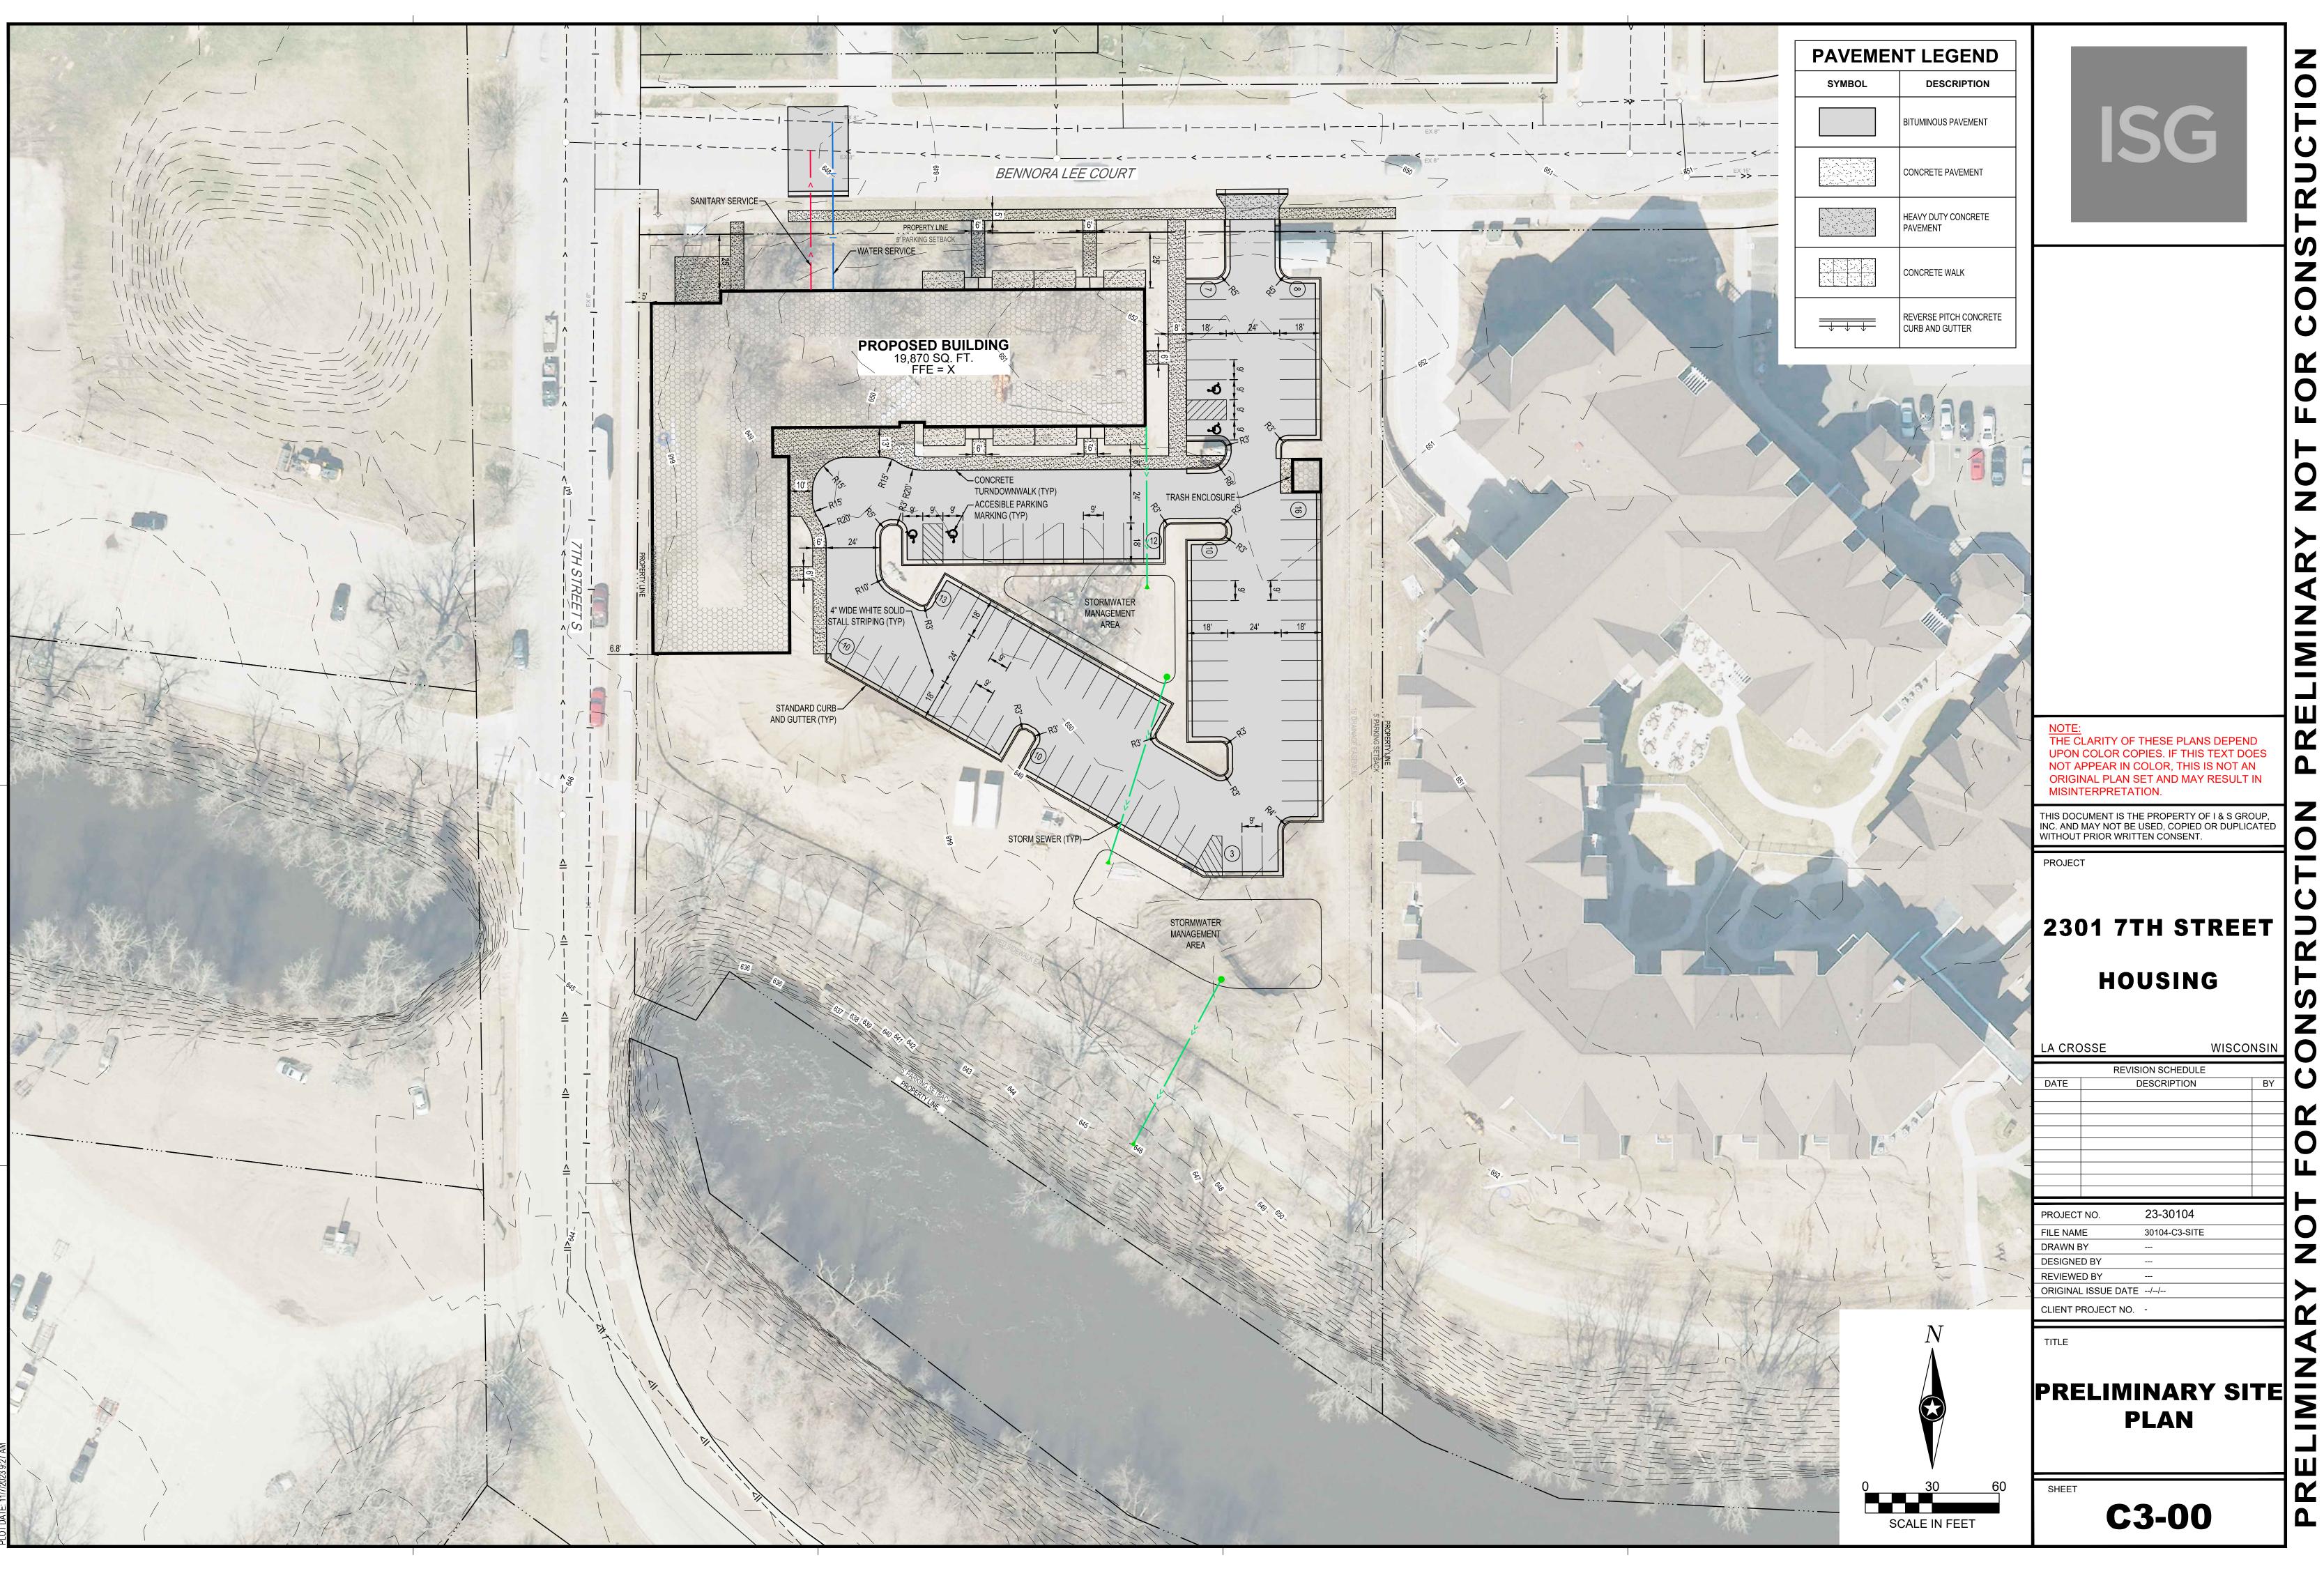

| SITE SUMMARY                      |                                                                                             |                  |  |
|-----------------------------------|---------------------------------------------------------------------------------------------|------------------|--|
| PROJECT<br>ADDRESS/LOCATION:      | PARCEL No.: 17-50781-485<br>2301 7TH STREET SOUTH<br>LA CROSSE, LA CROSSE COUNTY, WISCONSIN |                  |  |
| ZONING:                           | PD - PLANNED DEVELO                                                                         | PMENT            |  |
| SITE/LOT AREA:                    | 140,329 SF                                                                                  | (3.22 <b>AC)</b> |  |
| EXISTING IMPERVIOUS:              | 3,297 SF                                                                                    | (0.08 <b>AC)</b> |  |
| PROPOSED IMPERVIOUS:              | 60,153 SF                                                                                   | (1.38 <b>AC)</b> |  |
| DISTURBED AREA:                   | 108,728 SF                                                                                  | (2.50 <b>AC)</b> |  |
| REQUIR                            | ED SETBACK                                                                                  | (S               |  |
|                                   | PARKING                                                                                     | BUILDING         |  |
| FRONT YARD                        | 5'                                                                                          | N/A              |  |
| SIDE YARD                         | 5'                                                                                          | N/A              |  |
| REAR YARD                         | 5'                                                                                          | N/A              |  |
| PARKING DATA                      |                                                                                             |                  |  |
| LAND USE CLASSIFICATION           | MULTI-FAMILY DWELLIN                                                                        | IG               |  |
| PARKING SPACES REQUIRED<br>(CODE) | 1 PAKRING STALL PER I                                                                       | BEDROOM          |  |
| GOVERNING INFORMATION             | 82 BEDROOMS                                                                                 |                  |  |
| PARKING SPACES REQUIRED           | 82                                                                                          |                  |  |
| PARKING STALLS PROVIDED           |                                                                                             |                  |  |
| STANDARD                          | 8                                                                                           | 5                |  |
| ACCESSIBLE                        |                                                                                             | 4                |  |
| TOTAL                             | 8                                                                                           | 9                |  |