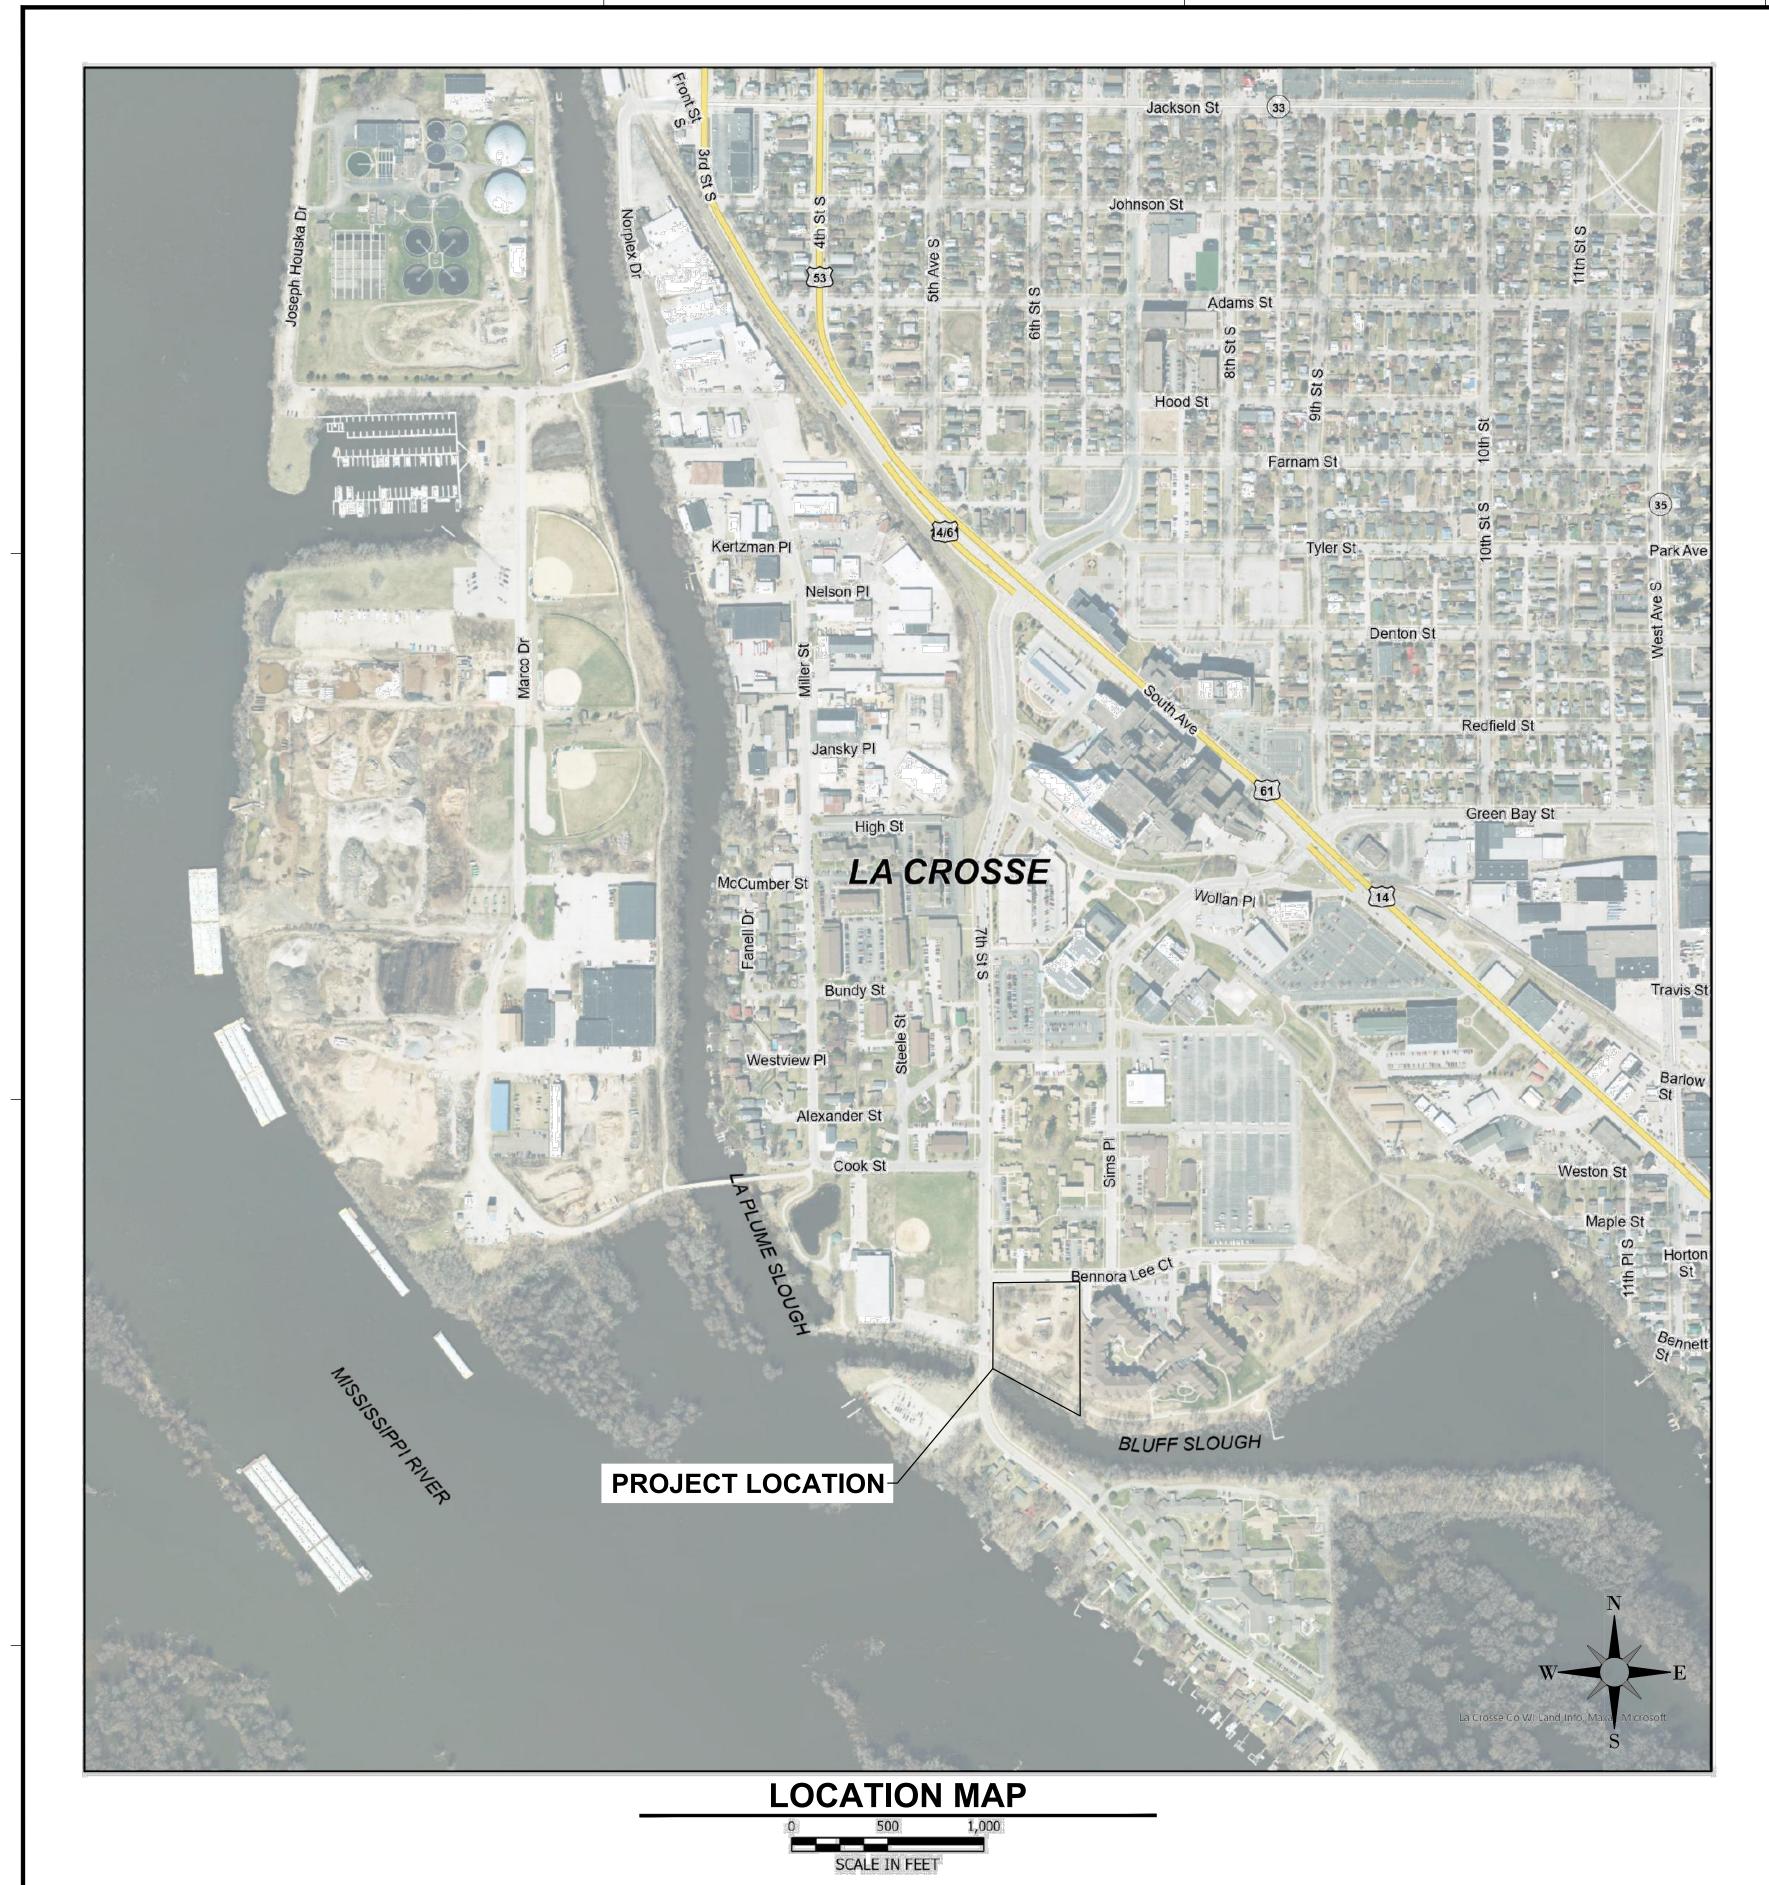

| SITE SUMMARY                      |                                                                                             |                  |  |
|-----------------------------------|---------------------------------------------------------------------------------------------|------------------|--|
| PROJECT<br>ADDRESS/LOCATION:      | PARCEL No.: 17-50781-485<br>2301 7TH STREET SOUTH<br>LA CROSSE, LA CROSSE COUNTY, WISCONSIN |                  |  |
| ZONING:                           | PD - PLANNED DEVELO                                                                         | PMENT            |  |
| SITE/LOT AREA:                    | 140,329 SF                                                                                  | (3.22 <b>AC)</b> |  |
| EXISTING IMPERVIOUS:              | 3,297 SF                                                                                    | (0.08 <b>AC)</b> |  |
| PROPOSED IMPERVIOUS:              | 60,153 SF                                                                                   | (1.38 <b>AC)</b> |  |
| DISTURBED AREA:                   | 108,728 SF                                                                                  | (2.50 <b>AC)</b> |  |
| REQUIR                            | ED SETBACK                                                                                  | (S               |  |
|                                   | PARKING                                                                                     | BUILDING         |  |
| FRONT YARD                        | 5'                                                                                          | N/A              |  |
| SIDE YARD                         | 5'                                                                                          | N/A              |  |
| REAR YARD                         | 5'                                                                                          | N/A              |  |
| PARKING DATA                      |                                                                                             |                  |  |
| LAND USE CLASSIFICATION           | MULTI-FAMILY DWELLIN                                                                        | IG               |  |
| PARKING SPACES REQUIRED<br>(CODE) | 1 PAKRING STALL PER I                                                                       | BEDROOM          |  |
| GOVERNING INFORMATION             | 82 BEDROOMS                                                                                 |                  |  |
| PARKING SPACES REQUIRED           | 82                                                                                          |                  |  |
| PARKING STALLS PROVIDED           |                                                                                             |                  |  |
| STANDARD                          | 8                                                                                           | 5                |  |
| ACCESSIBLE                        |                                                                                             | 4                |  |
| TOTAL                             | 8                                                                                           | 9                |  |