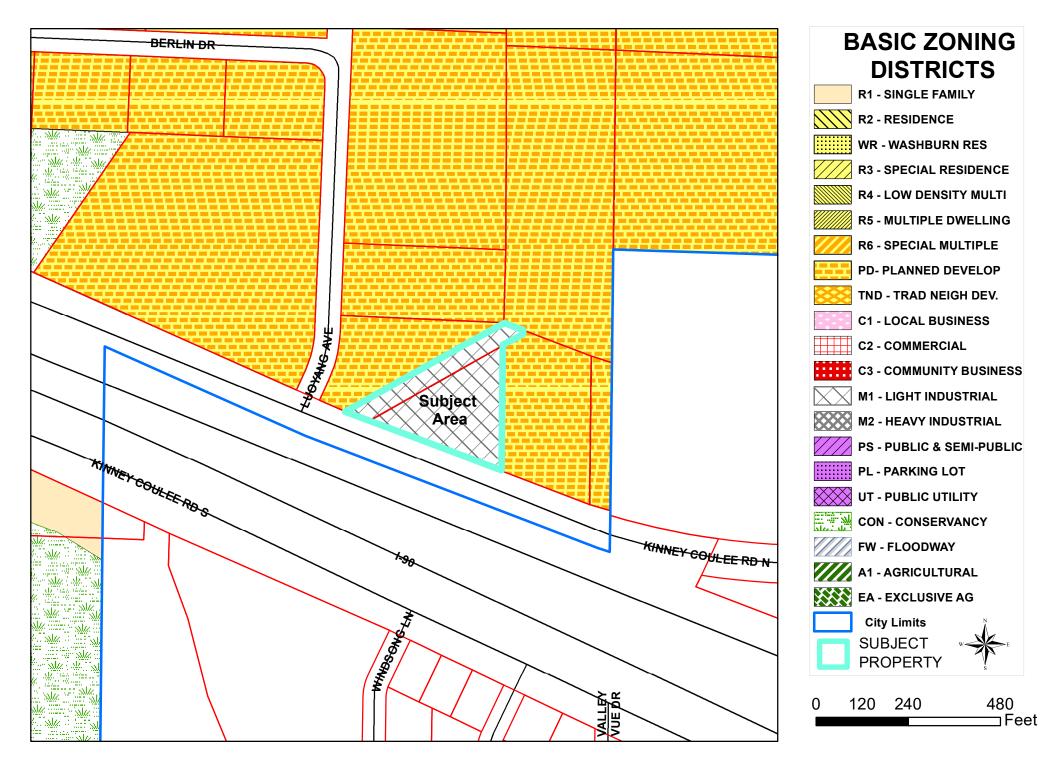

# **Background Information**

Earlier this summer, a private business inquired about purchasing these parcels, and the City did not otherwise have use for these parcels. The City deemed these parcels surplus at the Aug 2023 Council meeting, via Resolution 23-0805. The City also approved the rezoning of these properties from Planned Development to Light Industrial at the Sept 2023 Council meeting, with the understanding that any development on the property would still need to comply with the design standards of the International Business Park covenants.

# **Consistency with Adopted Comprehensive Plan**

Development in the industrial/business parks is encouraged in the Comprehensive Plan. These parcels are immediately adjacent to the International Business Park and development would be complementary to the planned use of this area.