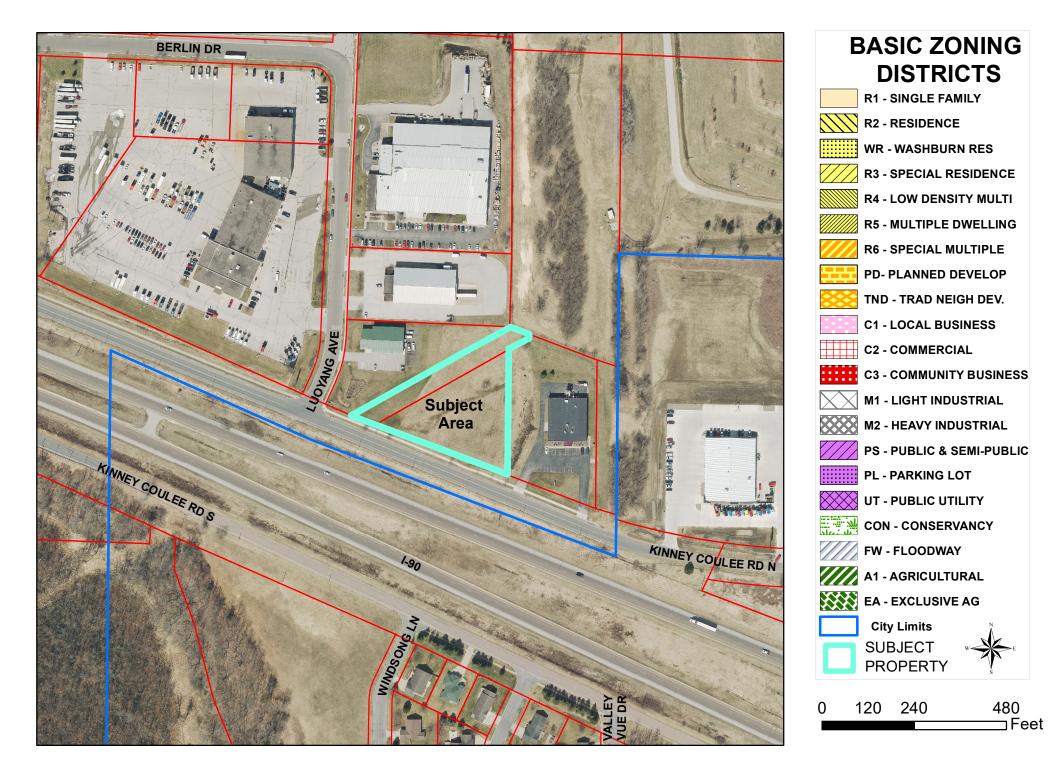

### **General Location**

Ward 2. NE corner of the City, directly SE of the International Business Park and adjacent to the County landfill.

# **Background Information**

Earlier this summer, a private business inquired about purchasing these parcels, and the City did not otherwise have use for these parcels. The City deemed these parcels surplus at the Aug 2023 Council meeting, via Resolution 23-0805. The City also approved the rezoning of these properties from Planned Development to Light Industrial at the Sept 2023 Council meeting, with the understanding that any development on the property would still need to comply with the design standards of the International Business Park covenants.

City staff followed City ordinance regarding the sale of surplus land, and these properties were publicly listed for sale via a Tribune advertisement and a For Sale sign on the property. The City received one official offer to purchase from Dylan & Sarah Delagrave, owners of Del's Service Center, which is attached to the corresponding legislation. The City Assessor provided an estimated value of the combined properties of \$180,000-211,000. The offer from Del's Service Center is for \$211,000, and they have confirmed their understanding of needing to comply with the design standards in the IBP covenants.