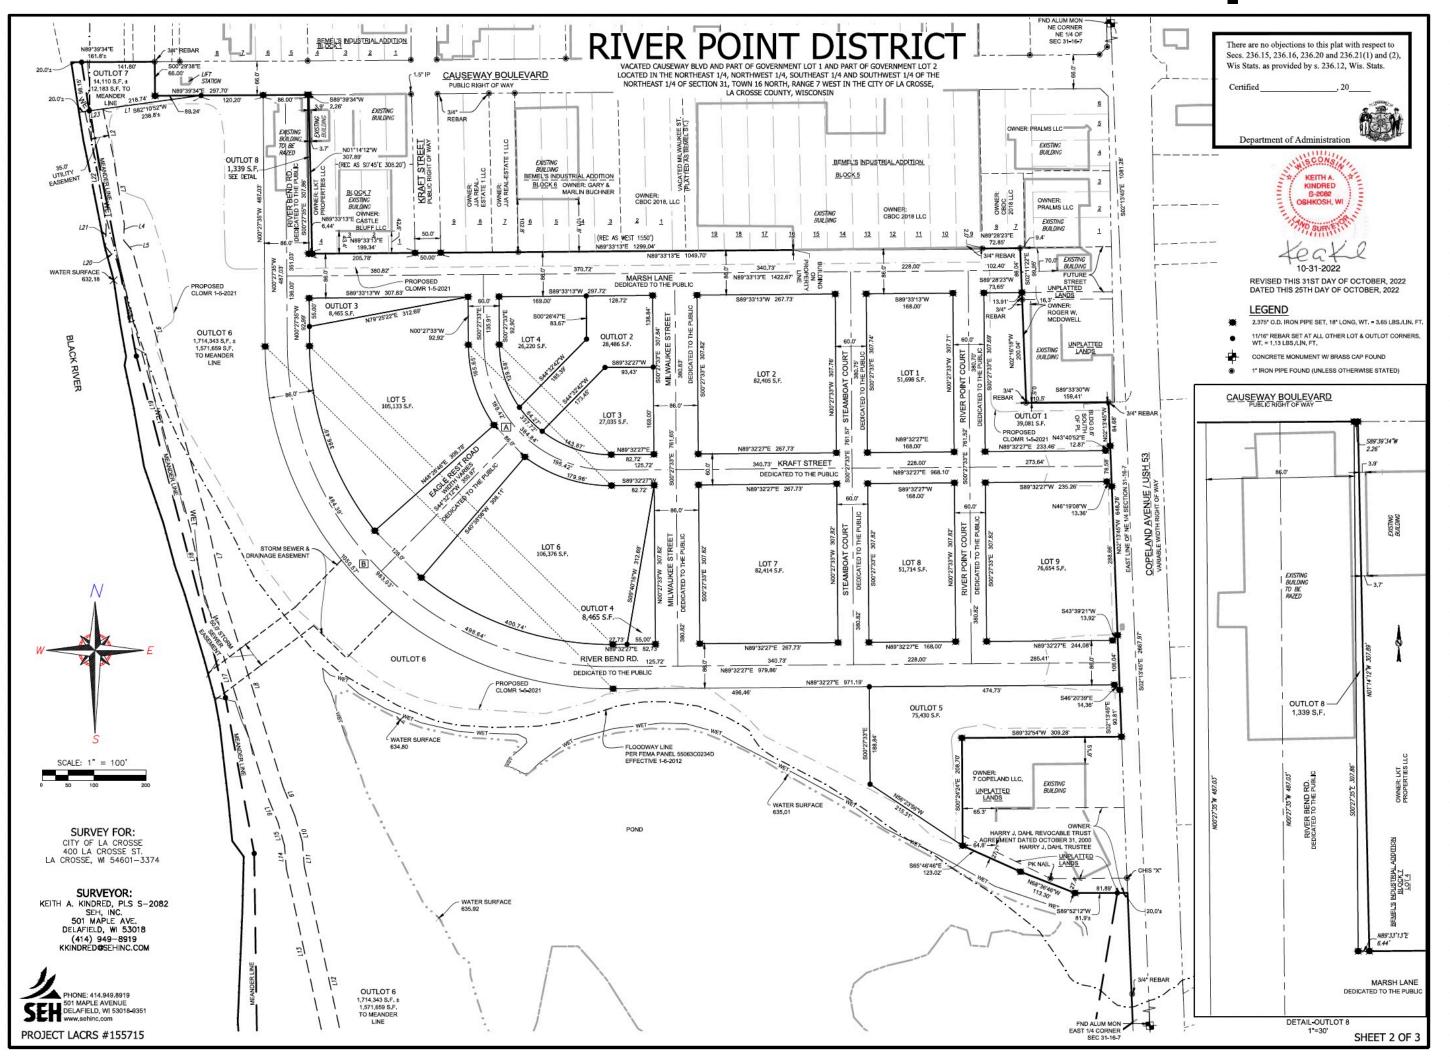

# Master Plan Outlots Landscape Guidance River Point District Planned Development District

# Plat Details of Publicly Held Outlots

### River Point District Planned Development District

List of Outlots

- . Development Reserve near Fastenal
- 2. Diagonal Extension to Eagle Rest Road
- 3. Marsh Lane View Area
- 4. Milwaukee Street View Area
- 5. Development Area-360
- 6. Marsh Lane Extension at River
- 7. Causeway End at River
- 8. River Bend Sliver at Causweay
- 9. Stormwater Vault Cover
- 10. Shoreline Area (Parks)
- 11. Marsh Area (Parks)