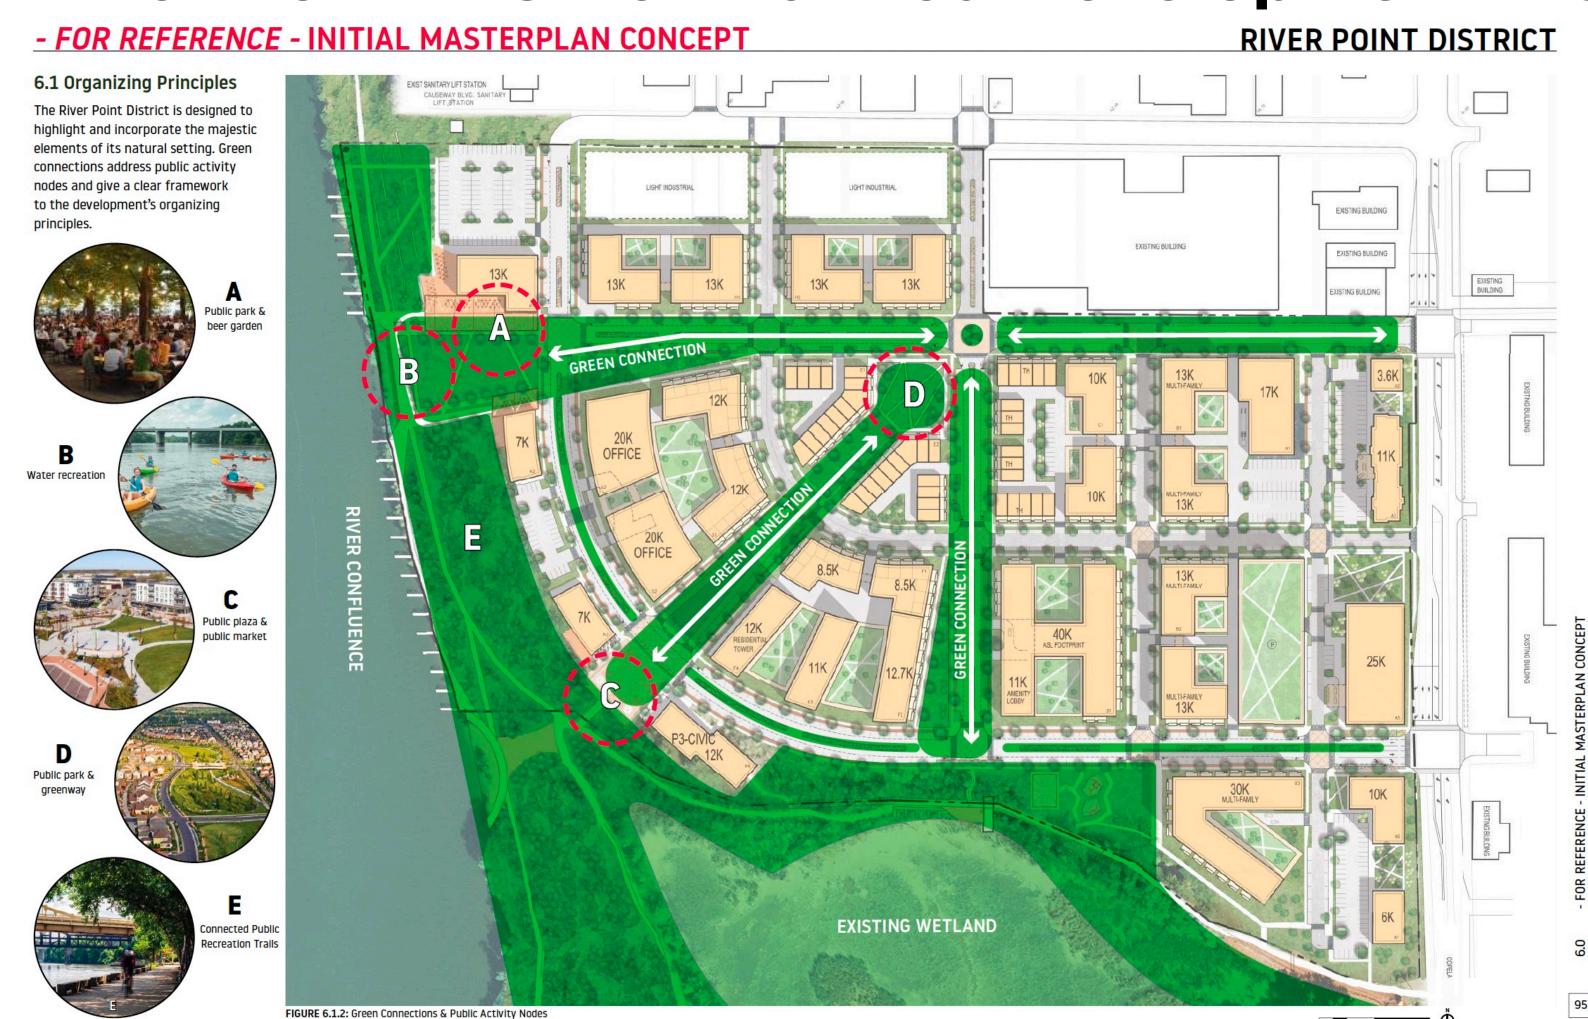

### Master Plan Landscape Guidance River Point District Planned Development District

6.1 Organizing Principles

General Development Plan

# Master Plan Landscape Guidance-Aerial View River Point District Planned Development District

- FOR REFERENCE - INITIAL MASTERPLAN CONCEPT

**RIVER POINT DISTRICT** 

Aerial facing North East capturing the River Point District's overall scale and relationship to the existing natural landscape.