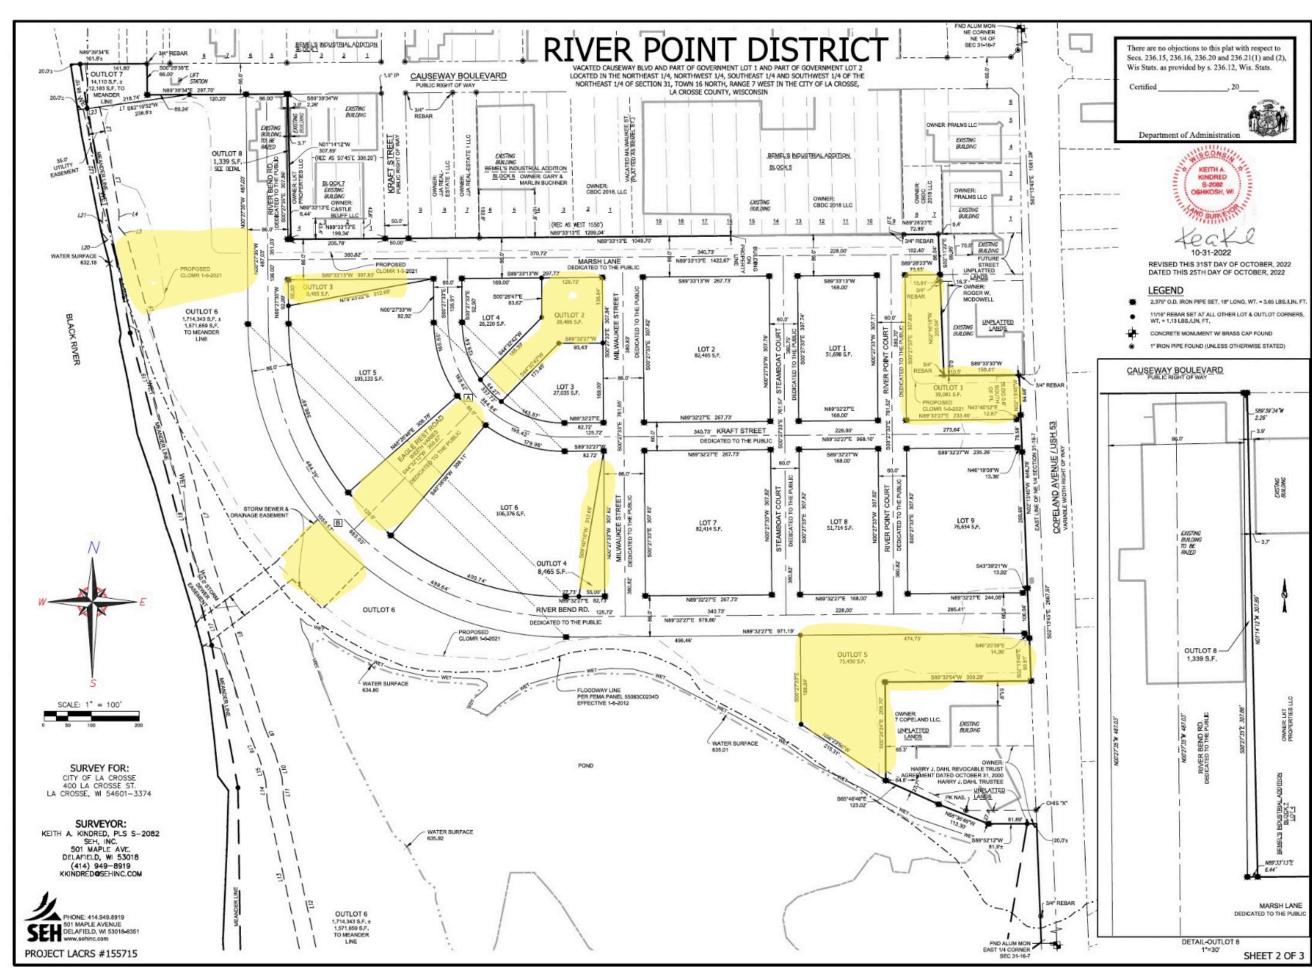

#### Plat Details of Publicly Held Outlots-Areas for RDA Maintenance Contract

### River Point District Planned Development District

RDA Landscape Maintenance Areas

#### List of Outlots

- 1. Development Reserve near Fastenal
- 2. Diagonal Extension to Eagle Rest Road
- 3. Marsh Lane View Area
- 4. Milwaukee Street View Area
- 5. Development Area-360
- 6. Marsh Lane Extension at River
- 7. Causeway End at River
- 8. River Bend Sliver at Causweay
- 9. Stormwater Vault Cover
- 10. Shoreline Area (Parks)
- 11. Marsh Area (Parks)

#### Note:

See highlighted map on page 6 for the areas shown in this table (outlots 2, 3, 4, 6 and 9) requiring a maintennace estimate.

<sup>\*</sup>Denotes area of impending development which may have temporary stabilization turf and may require mowing only