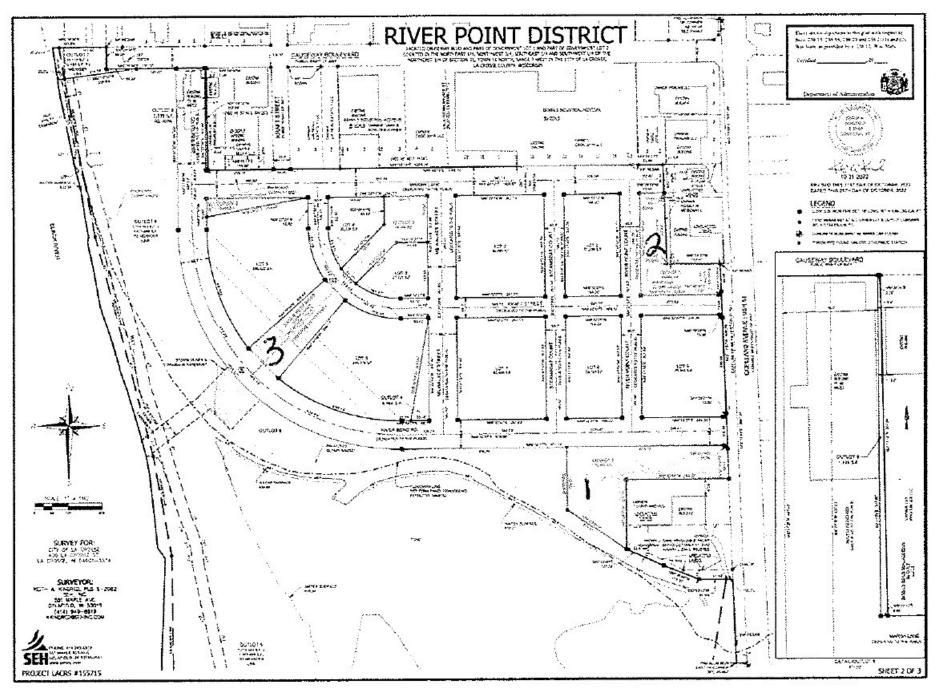

# Plat Details of Publicly Held Outlots

### River Point District Planned Development District

List of Outlots

- . Development Reserve near Fastenal
- 2. Diagonal Extension to Eagle Rest Road
- 3. Marsh Lane View Area
- 4. Milwaukee Street View Area
- 5. Development Area-360
- 6. Marsh Lane Extension at River
- 7. Causeway End at River
- 8. River Bend Sliver at Causweay
- 9. Stormwater Vault Cover
- 10. Shoreline Area (Parks)
- 11. Marsh Area (Parks)