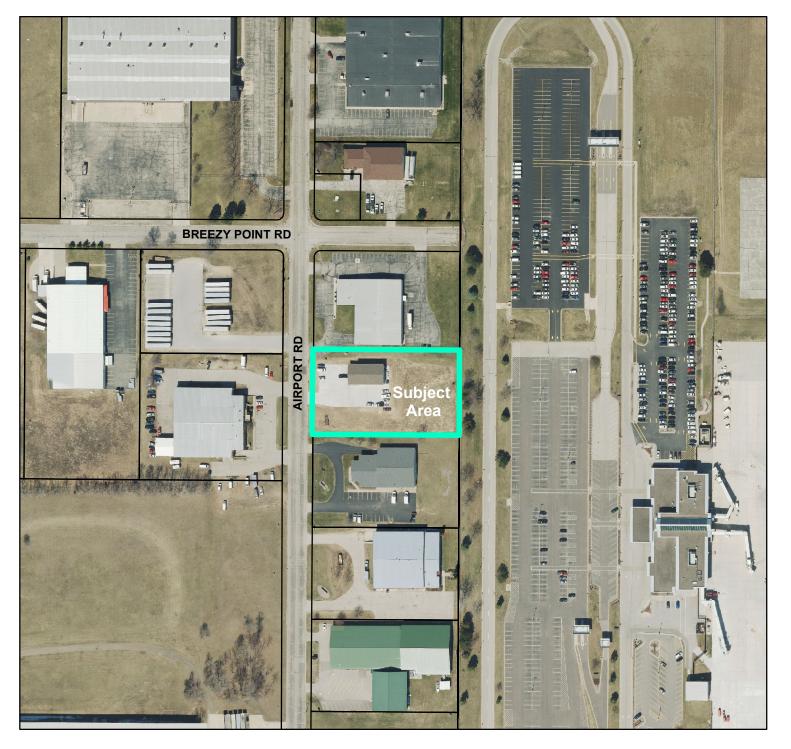

# Agenda Item 23-0880 (Julie Emslie/Tim Acklin)

Review of plans at 2966 Airport Rd in the Airport Industrial Park: Chee's Auto Repair.

## **Background Information**

Kai Lee and Chee Vang, property owners at 2966 Airport Rd in the Airport Industrial Park, have submitted plans for a 1,743 sq ft building addition to accommodate the continued growth of their business operations. As is required for all properties in the Airport Industrial Park, the plans were reviewed by staff to ensure they are in accordance with the covenants.