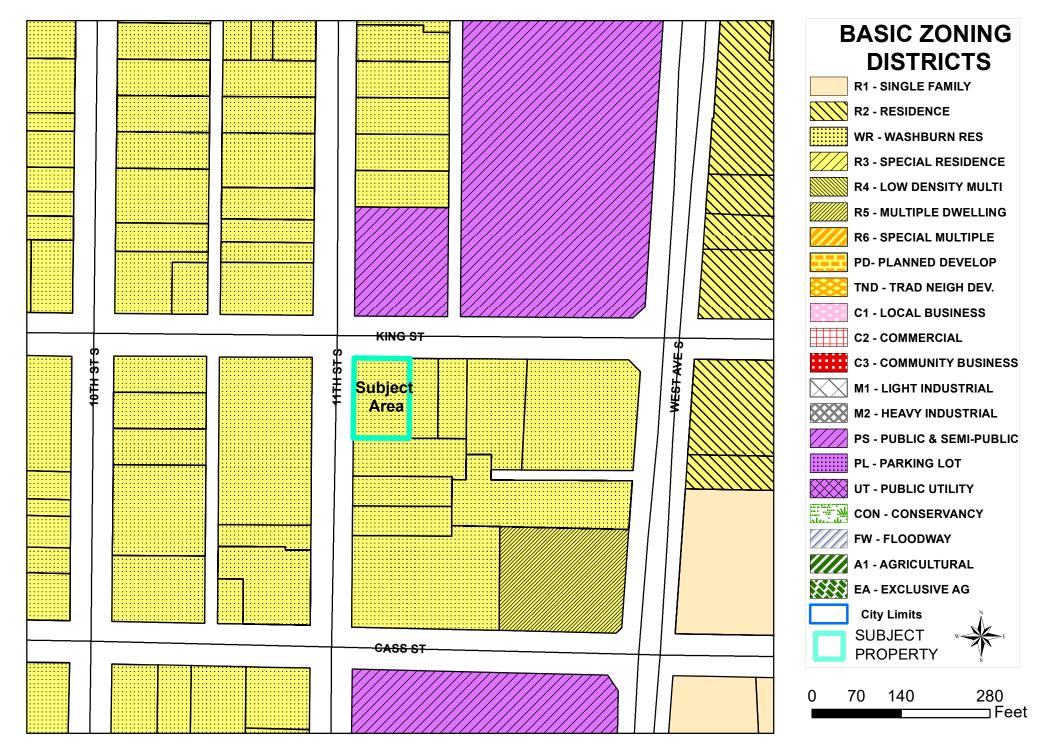

## **Background Information**

There was a duplex on the parcel at least through 2015 according to municipal aerial imagery. The building likely was condemned because there is not a CUP for demolition in the legislative files. Regardless, the property has been vacant. This vacant parcel is nearly twice the size of adjacent parcel at 1112-1114 King St which also has a duplex. Washburn Residential no longer allows multifamily residences as a conditional use, so the parcel must be rezoned to allow for the proposed 3-bedroom twin homes. The applicant states that the designs were made in consultation with the neighborhood.

## **Consistency with Adopted Comprehensive Plan**

The Future Land Use Map identifies this parcel as Traditional Neighborhood Development, which allows single-family attached housing. This rezoning could help meet land use objectives for targeted redevelopment, improving land use compatibility, and maintaining traditional urban character.