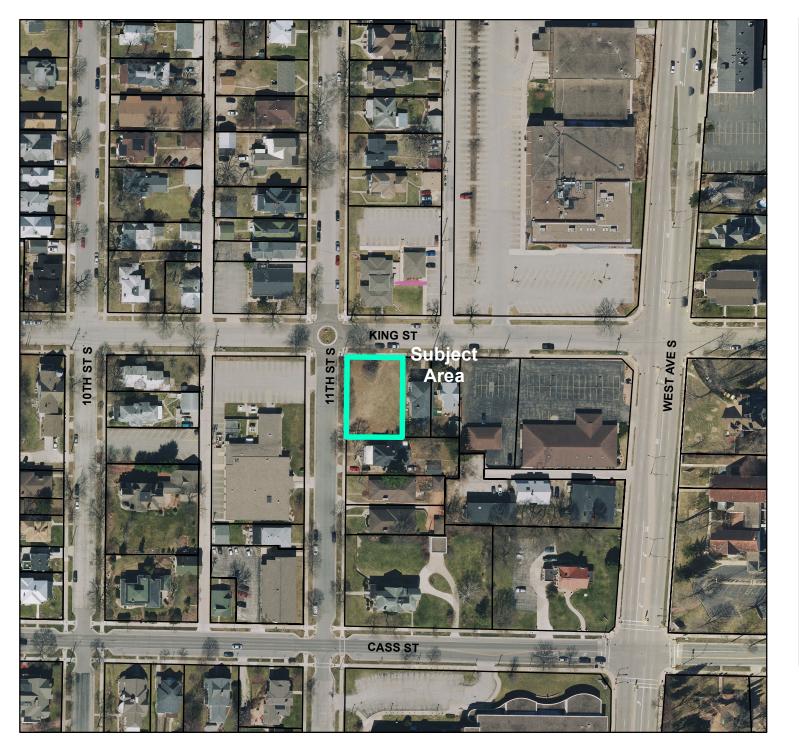

## **General Location**

Council District 8, Downtown and/or Washburn Neighborhood, on the south side of King St. one block from West Ave. as depicted in Map 23-0258. Adjacent uses include single and duplex residences, YMCA facilities, and the REACH Center.

## **Background Information**

There was a duplex on the parcel at least through 2015 according to municipal aerial imagery. The building likely was condemned because there is not a CUP for demolition in the legislative files. Regardless, the property has been vacant. This vacant parcel is nearly twice the size of adjacent parcel at 1112-1114 King St which also has a duplex. Washburn Residential no longer allows multifamily residences as a conditional use, so the parcel must be rezoned to allow for the proposed 3-bedroom twin homes. The applicant states that the designs were made in consultation with the neighborhood.