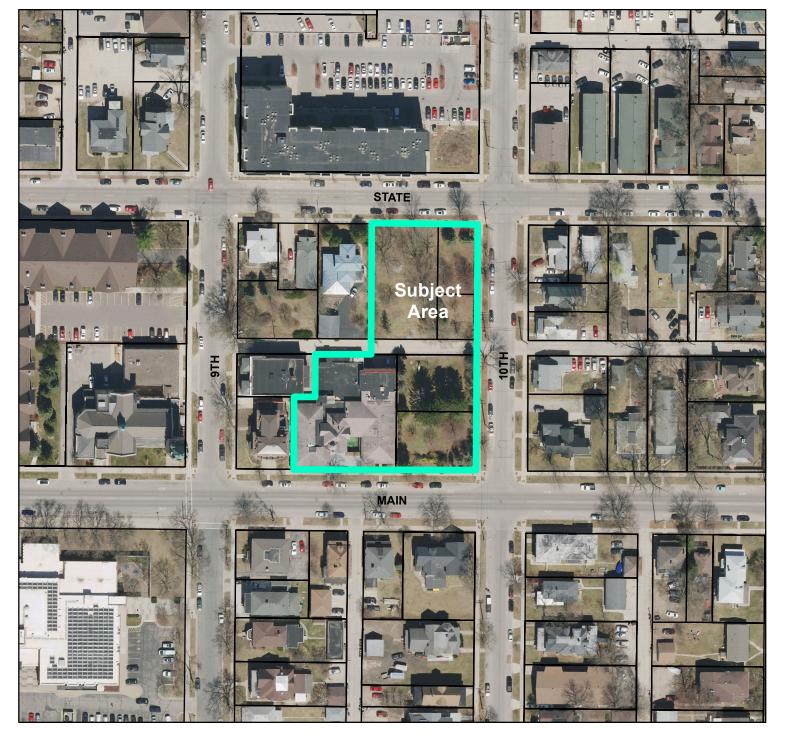

#### **General Location**

Council District 6 at the 900 block of Main and State Street. Downtown Neighborhood Association. Includes properties located at 907 Main St, 927 Main St, 115 10<sup>th</sup> St N, 119 10<sup>th</sup> St N, 928 State St and 922 State St. See attached Map PC25-0345.

# **Background Information**

The applicant has submitted a Certified Survey Map to combine six lots for the proposed development of the Haven on Main. This Certified Survey Map also dedicates the new alleyway as proposed in agenda item 25-0129.