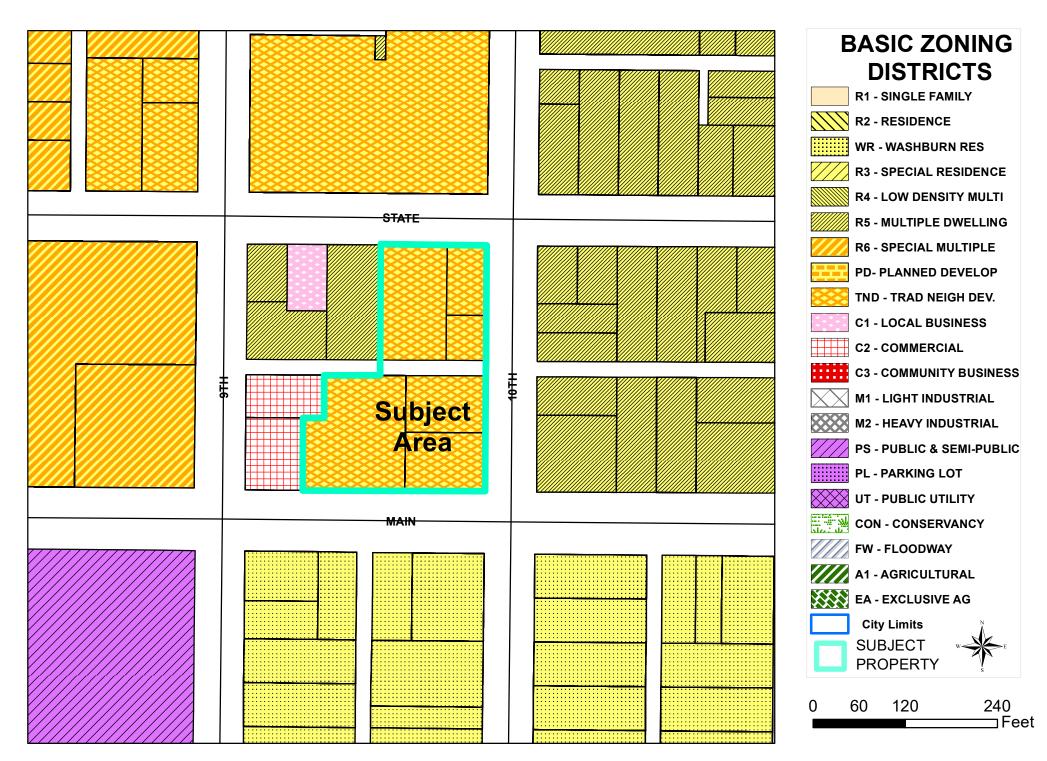

# BASIC ZONING DISTRICTS

R1 - SINGLE FAMILY

R2 - RESIDENCE

WR - WASHBURN RES

R3 - SPECIAL RESIDENCE

R4 - LOW DENSITY MULTI

R5 - MULTIPLE DWELLING

R6 - SPECIAL MULTIPLE

PD- PLANNED DEVELOP

TND - TRAD NEIGH DEV.

C1 - LOCAL BUSINESS

C2 - COMMERCIAL

C3 - COMMUNITY BUSINESS

M1 - LIGHT INDUSTRIAL

M2 - HEAVY INDUSTRIAL

PS - PUBLIC & SEMI-PUBLIC

PL - PARKING LOT

UT - PUBLIC UTILITY

CON - CONSERVANCY

FW - FLOODWAY

A1 - AGRICULTURAL

EA - EXCLUSIVE AG

EA - EXCLUSIVE A

City Limits

SUBJECT PROPERTY

N<sub>s</sub>

0 60 120 240 Feet

City of La Crosse Planning Department - 2025