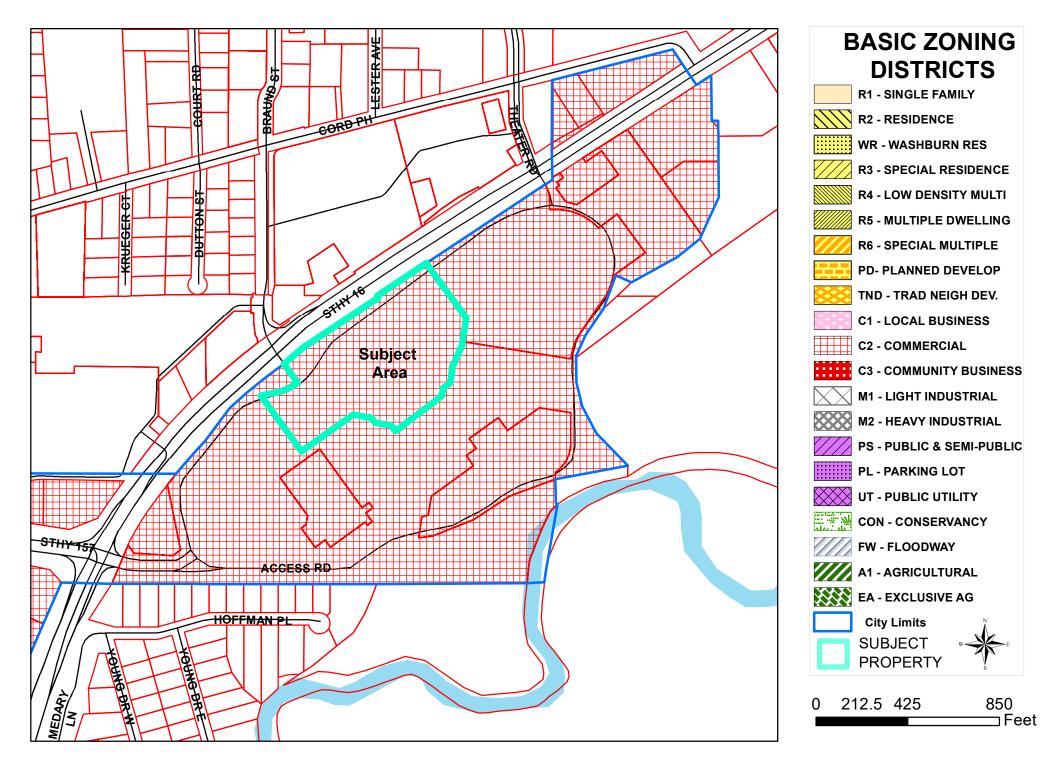

## **Consistency with Adopted Comprehensive Plan**

There is not a change in use in this area. The Comprehensive Plan identifies commercial as a desirable use which is consistent with the plan for future development here.