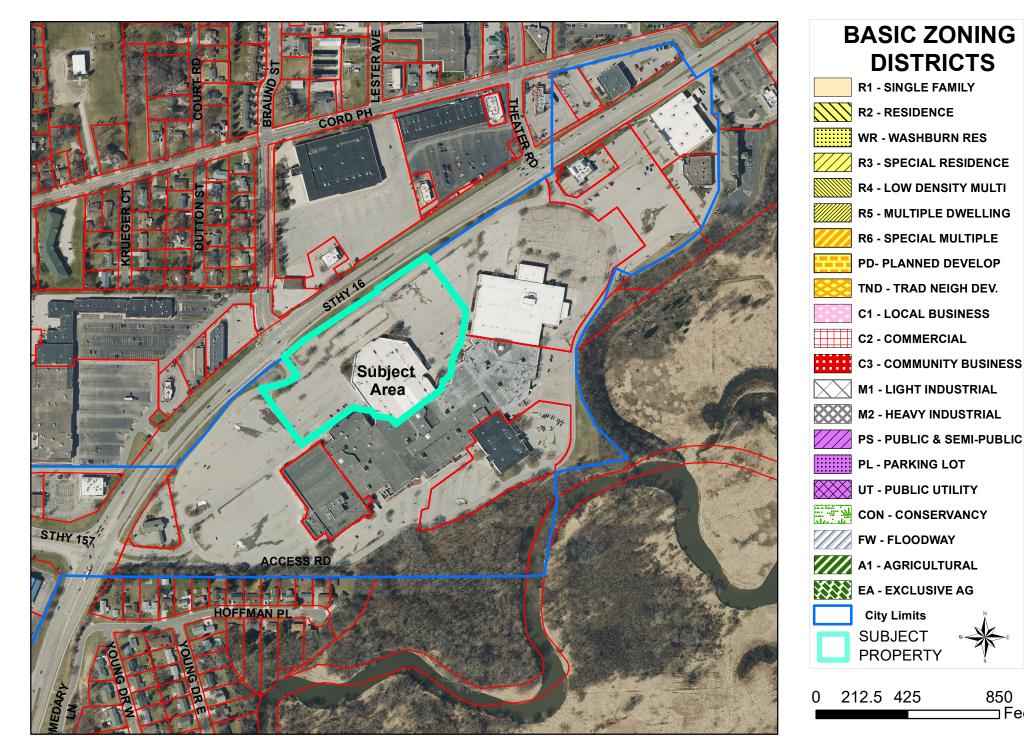

### **General Location**

Valley View Mall, the former Macy's site. Council district 2.

# **Background Information**

This portion of the Valley View Mall was purchased by the GMX Real Estate Group (doing business as Onalaska 9016 LLC) in January 2023 with plans to redevelop this portion of the mall. The plan is to demolish the existing retail structure and redevelop a portion of that (former Macy's portion only) and to also develop new outlot buildings.

The plat is needed to add the additional parcels for the new outlots.