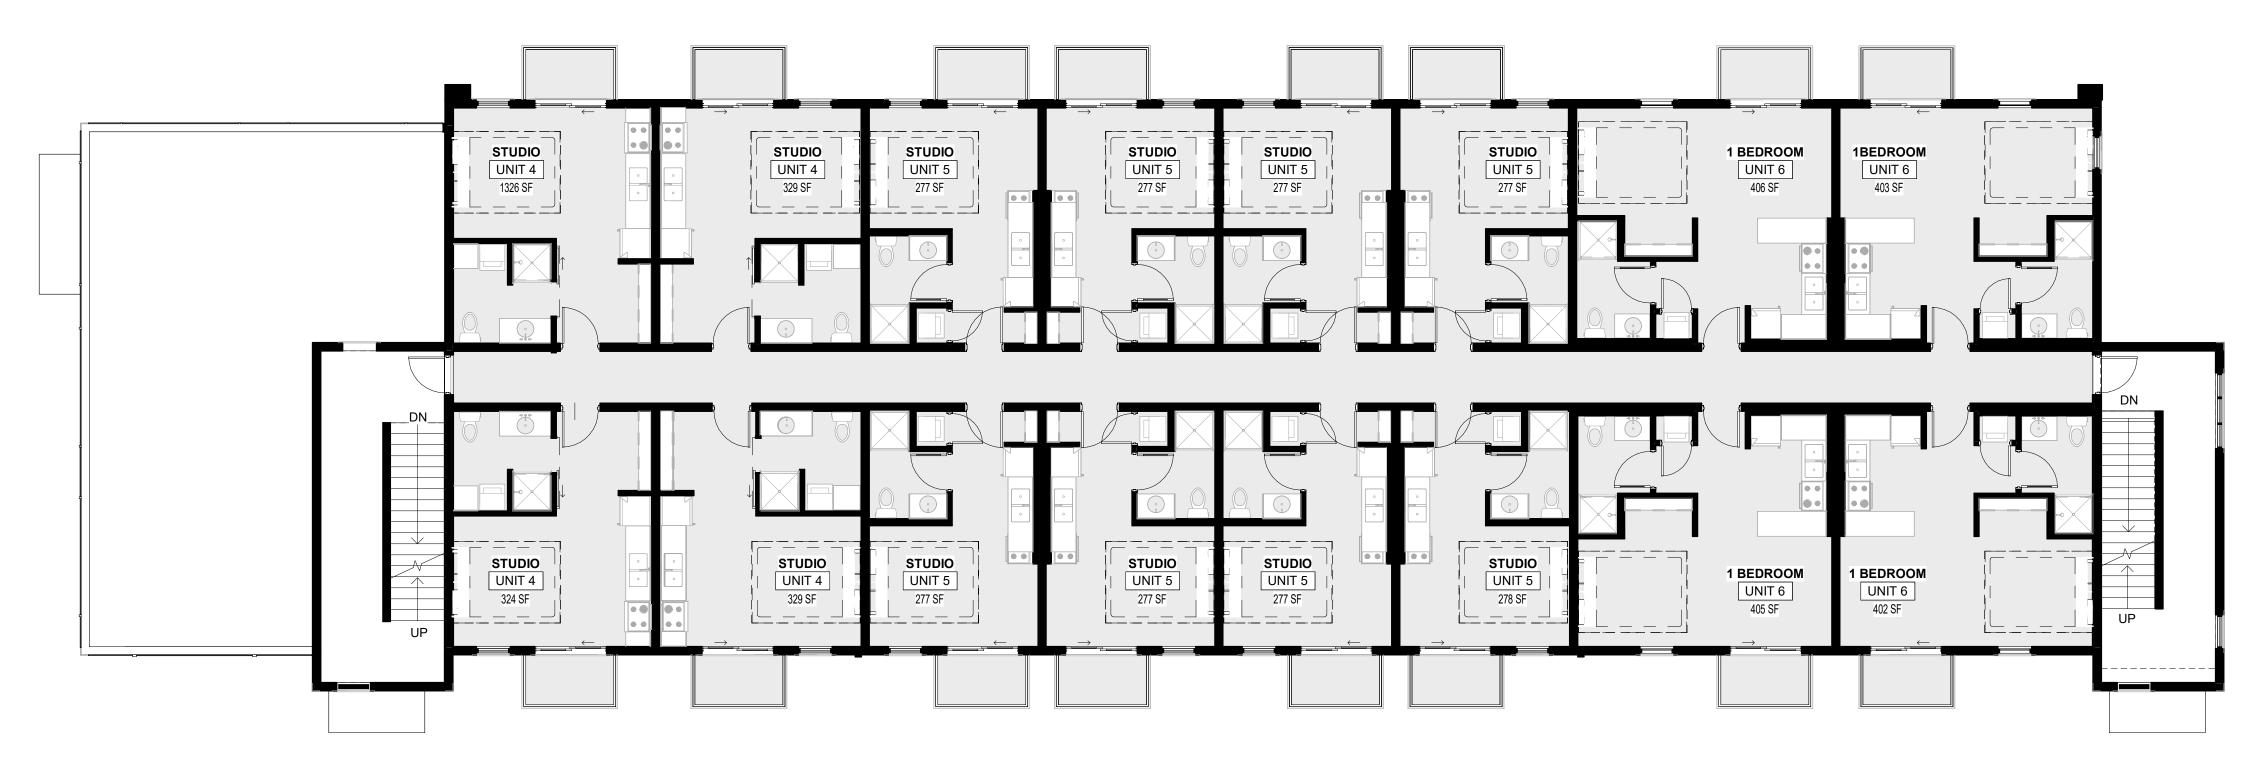

3 THIRD FLOOR PLAN
1/8" = 1'-0"

2 SECOND FLOOR PLAN
1/8" = 1'-0"

**BUILDING FLOOR PLANS** 