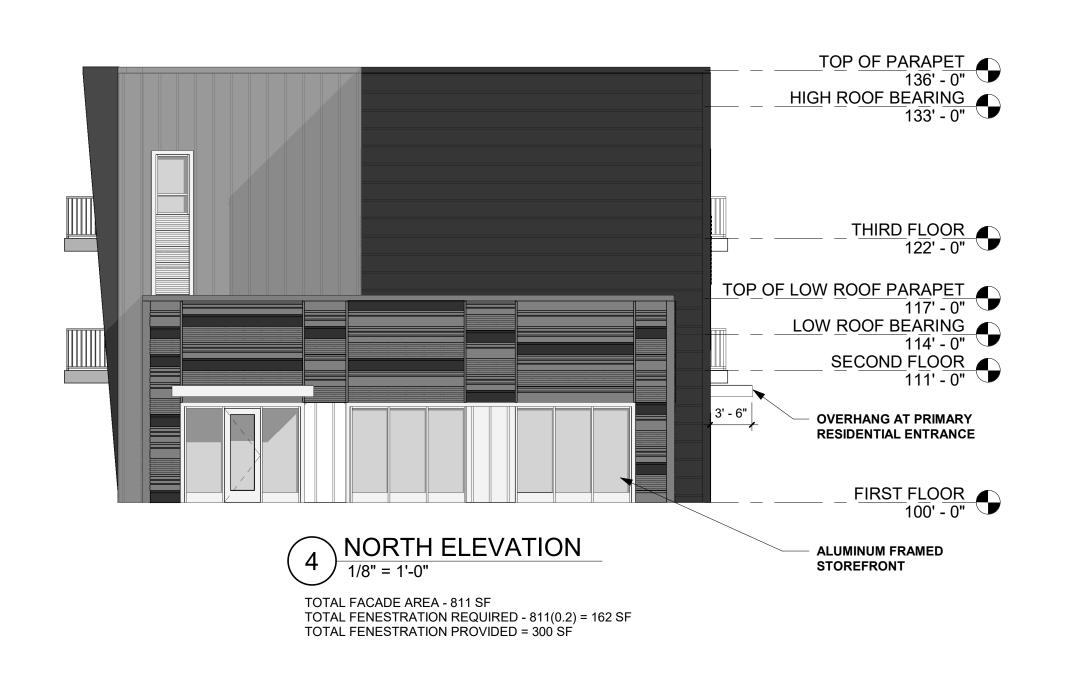

TOTAL FACADE AREA - 5,538 SF TOTAL FENESTRATION REQUIRED - 5,538(0.2) = 1,107 SF TOTAL FENESTRATION PROVIDED = 1,800

OVERHANG AT FRONT FACE OF

MASSING, TAPERING DOWN STREET FACING FACADE

## **BUILDING ELEVATIONS AND PERSPECTIVES**