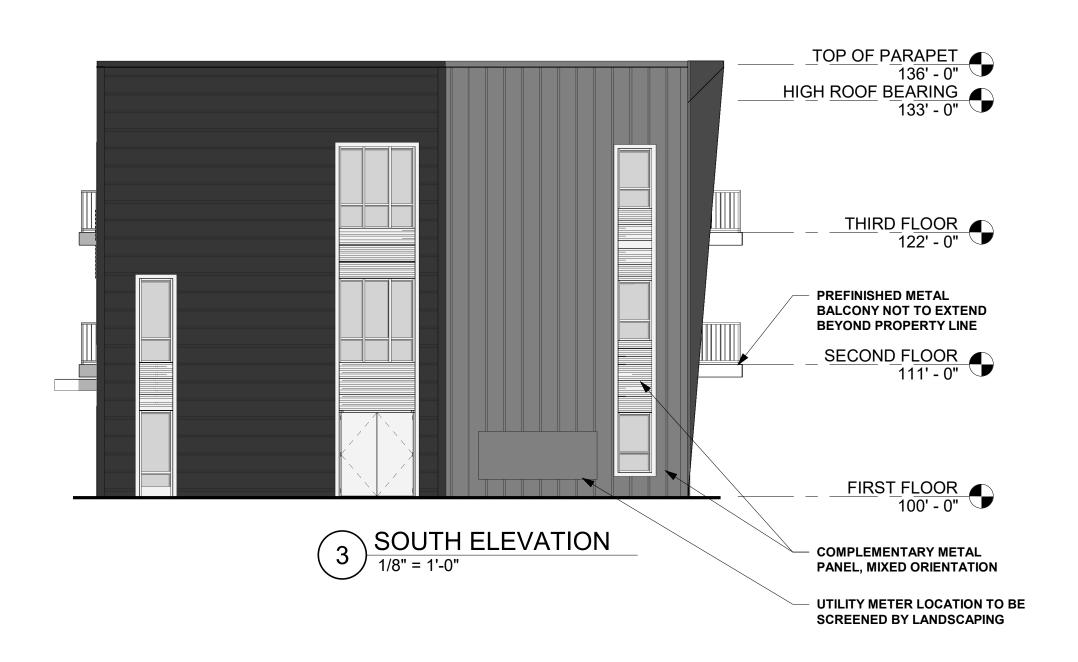

TOTAL FACADE AREA - 5,538 SF TOTAL FENESTRATION REQUIRED - 5,538(0.2) = 1,107 SF TOTAL FENESTRATION PROVIDED = 1,800

OVERHANG AT FRONT FACE OF

MASSING, TAPERING DOWN STREET FACING FACADE

## **BUILDING ELEVATIONS AND PERSPECTIVES**