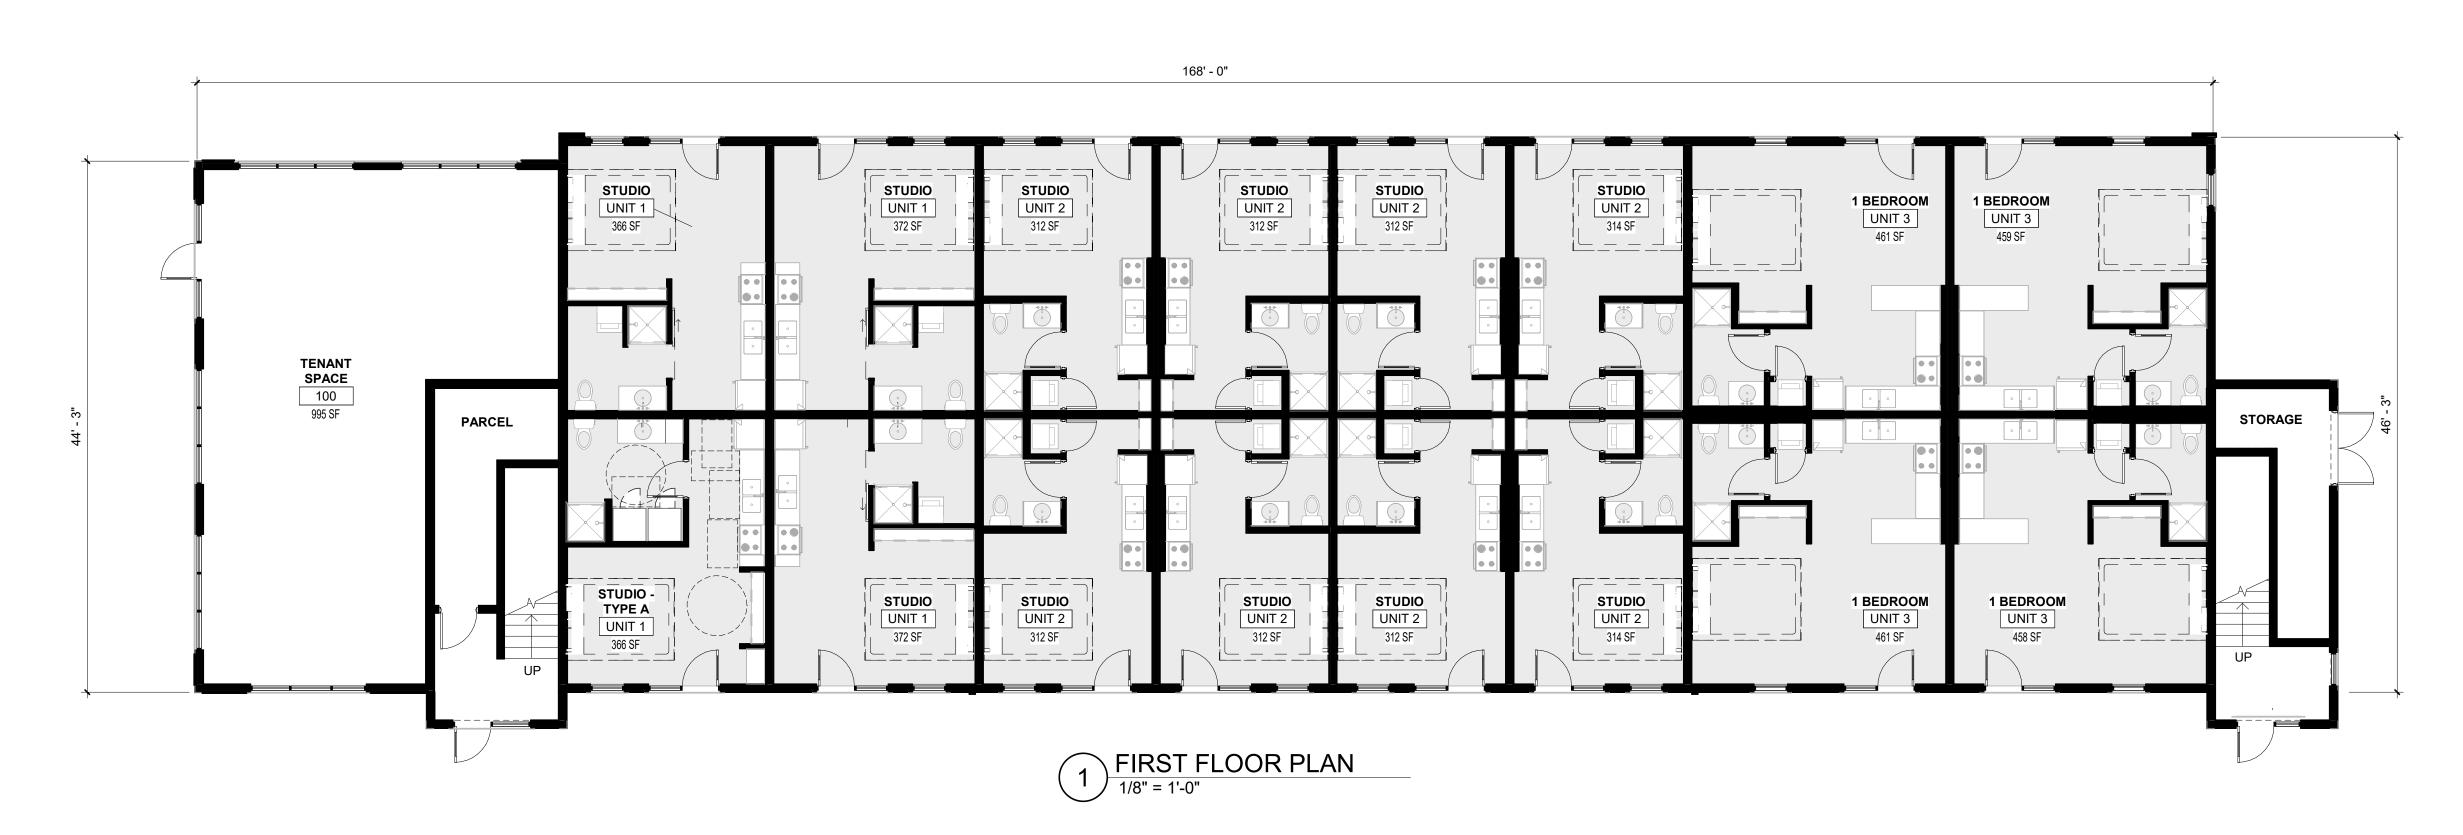

| BUILDING AREAS                                                                                                                                      |                                |                                                                            |  |  |  |
|-----------------------------------------------------------------------------------------------------------------------------------------------------|--------------------------------|----------------------------------------------------------------------------|--|--|--|
| UNIT NAME UNIT 1: STUDIO (TYPE A) UNIT 1: STUDIO (TYPE B) UNIT 2: STUDIO (TYPE B) UNIT 3: 1 BEDROOM UNIT 4: STUDIO UNIT 5: STUDIO UNIT 6: 1 BEDROOM | # OF INSTANCES  1 3 8 4 8 16 8 | AREA<br>367 SF<br>367 SF<br>308 SF<br>457 SF<br>324 SF<br>273 SF<br>401 SF |  |  |  |
| LEVEL<br>3RD FLOOR<br>2ND FLOOR<br>1ST FLOOR<br>TOTAL                                                                                               |                                | AREA<br>6,993 SF<br>6,993 SF<br>8,047 SF<br>22,033 SF                      |  |  |  |