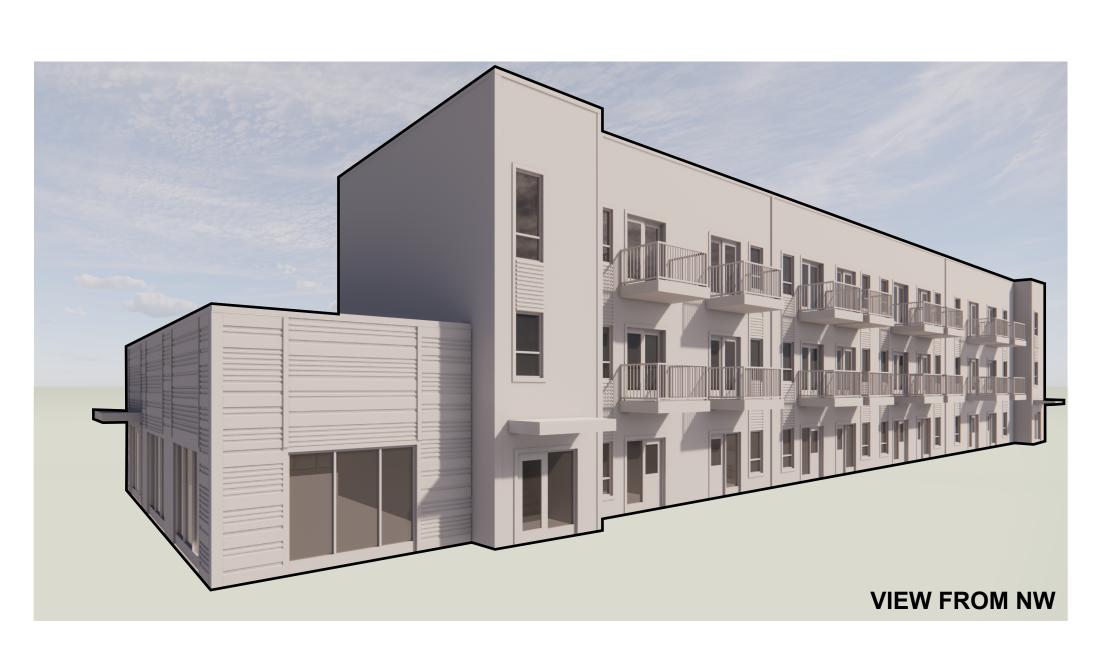

| 12        | 0         | 48          |  |
| GARAGE STALLS: 0 STALLS |        |           |           |             |  |



3 THIRD FLOOR PLAN
1/8" = 1'-0"



2 SECOND FLOOR PLAN
1/8" = 1'-0"



**BUILDING FLOOR PLANS** 





## TOP OF PARAPET HIGH ROOF BEARING COMPINION METAL PANEL MINE TRUIT AND GRIDORY METAL PANEL LOW ROOF BEARING LOW ROOF BEARING SECOND FINANCY COMBINION THREE SECOND FINANCY COMBINION THREE SECOND FINANCY COMBINION THREE FIRST FLOOR TOP OF LOW GOOF FARAPET LOW ROOF BEARING SECOND FINANCY COMBINION AT PRIMENAY COMBINION AT PRIMENAY COMBINION AT PRIMENAY COMBINION AT PRIMENAY COMBINION THREE FIRST FLOOR ALUMNIUM PRAMED STOREFRONT VIEW FROM WEST AVE



TOTAL FACADE AREA - 5,538 SF TOTAL FENESTRATION REQUIRED - 5,538(0.2) = 1,107 SF TOTAL FENESTRATION PROVIDED = 1,800









OVERHANG AT FRONT FACE OF

MASSING, TAPERING DOWN STREET FACING FACADE

## **BUILDING ELEVATIONS AND PERSPECTIVES**