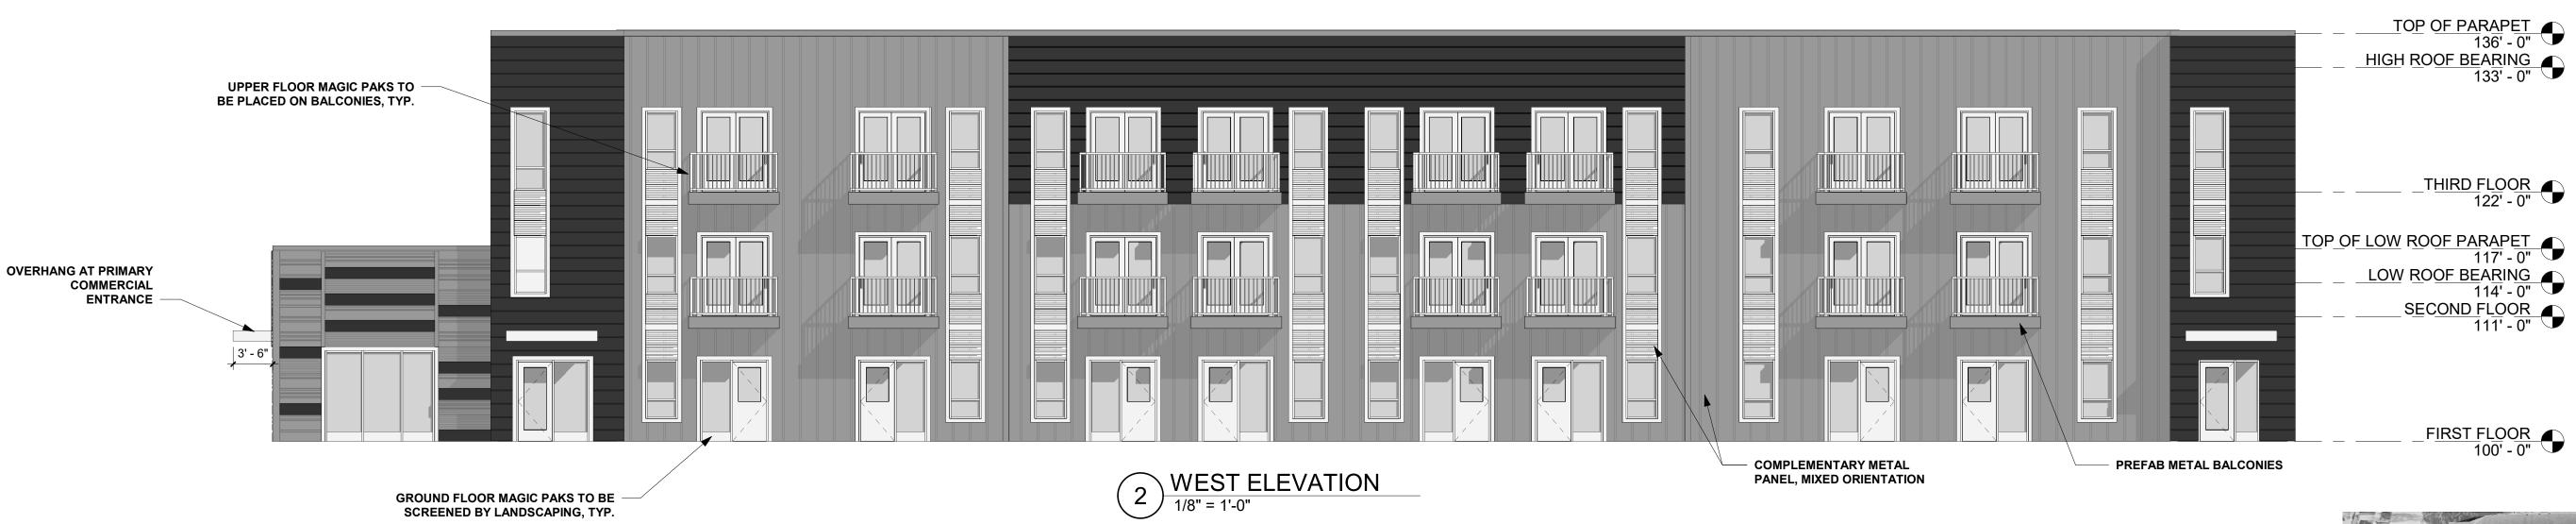

## TOP OF PARAPET HIGH ROOF BEARING COMPINION METAL PANEL MINE TRUIT AND GRIDORY METAL PANEL LOW ROOF BEARING LOW ROOF BEARING SECOND FINANCY COMBINION THREE SECOND FINANCY COMBINION THREE SECOND FINANCY COMBINION THREE FIRST FLOOR TOP OF LOW GOOF FARAPET LOW ROOF BEARING SECOND FINANCY COMBINION AT PRIMENAY COMBINION AT PRIMENAY COMBINION AT PRIMENAY COMBINION AT PRIMENAY COMBINION THREE FIRST FLOOR ALUMNIUM PRAMED STOREFRONT VIEW FROM WEST AVE

TOTAL FACADE AREA - 5,538 SF TOTAL FENESTRATION REQUIRED - 5,538(0.2) = 1,107 SF TOTAL FENESTRATION PROVIDED = 1,800

OVERHANG AT FRONT FACE OF

MASSING, TAPERING DOWN STREET FACING FACADE

## **BUILDING ELEVATIONS AND PERSPECTIVES**