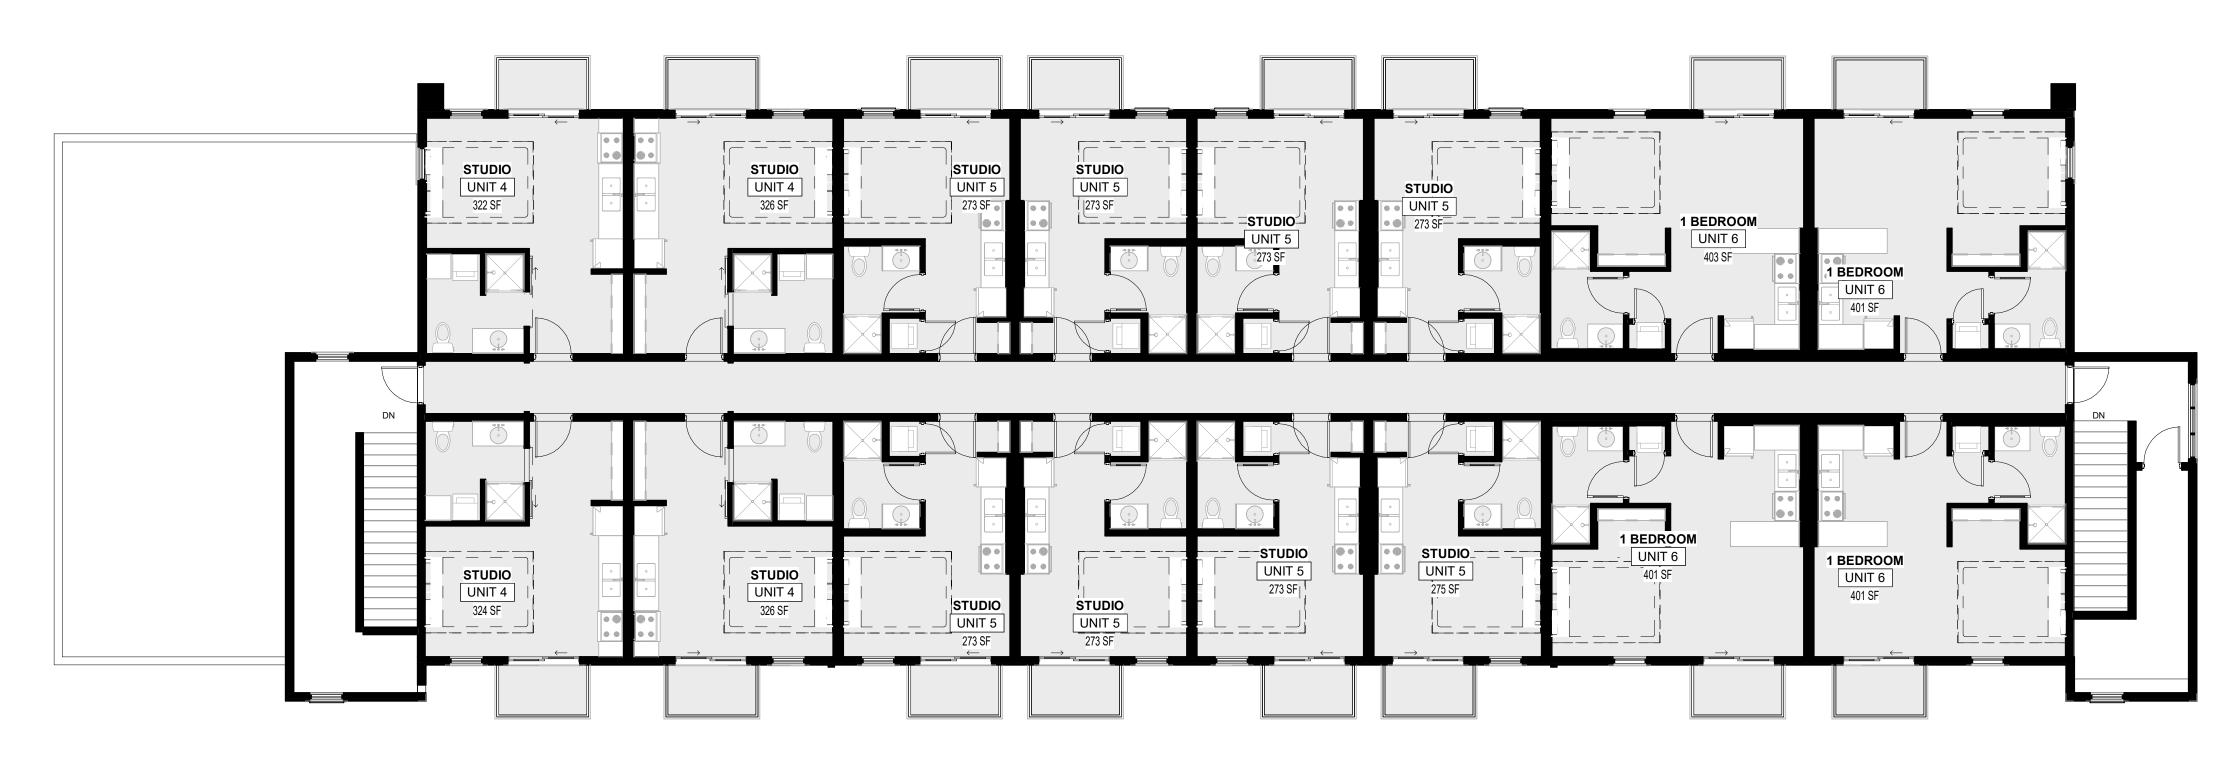

3 THIRD FLOOR PLAN
1/8" = 1'-0"

2 SECOND FLOOR PLAN
1/8" = 1'-0"

**BUILDING FLOOR PLANS** 