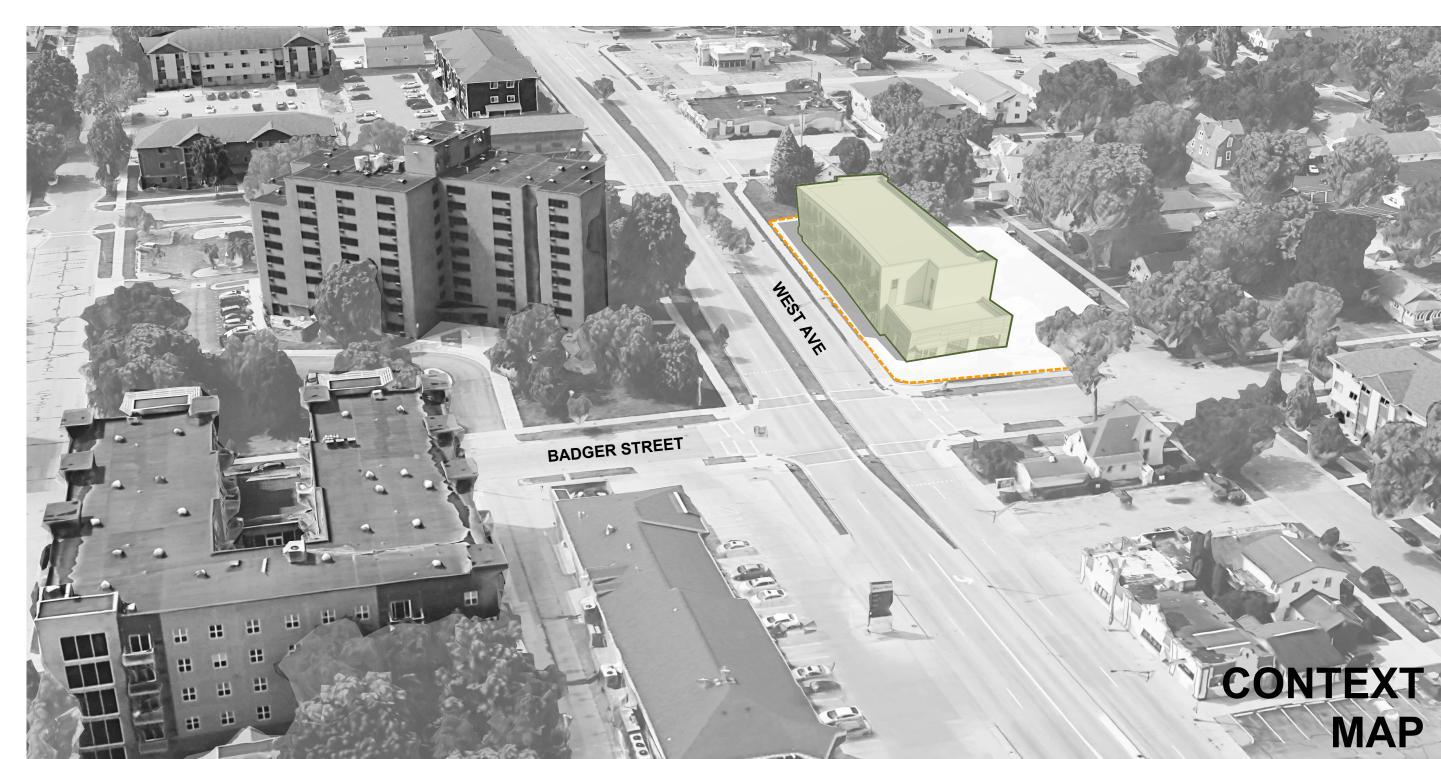

2        | 0         | 48          |  |
| GARAGE STALLS: 0 STALLS |        |           |           |             |  |



3 THIRD FLOOR PLAN
1/8" = 1'-0"



2 SECOND FLOOR PLAN
1/8" = 1'-0"



**BUILDING FLOOR PLANS** 





## TOP OF PARAPET HIGH ROOF BEARING COMPINION METAL PANEL MINE TRUIT AND GRIDORY METAL PANEL LOW ROOF BEARING LOW ROOF BEARING SECOND FINANCY COMBINION THREE SECOND FINANCY COMBINION THREE SECOND FINANCY COMBINION THREE FIRST FLOOR TOP OF LOW GOOF FARAPET LOW ROOF BEARING SECOND FINANCY COMBINION AT PRIMENAY COMBINION AT PRIMENAY COMBINION AT PRIMENAY COMBINION AT PRIMENAY COMBINION THREE FIRST FLOOR ALUMNIUM PRAMED STOREFRONT VIEW FROM WEST AVE



TOTAL FACADE AREA - 5,538 SF TOTAL FENESTRATION REQUIRED - 5,538(0.2) = 1,107 SF TOTAL FENESTRATION PROVIDED = 1,800









OVERHANG AT FRONT FACE OF

MASSING, TAPERING DOWN STREET FACING FACADE

## **BUILDING ELEVATIONS AND PERSPECTIVES**