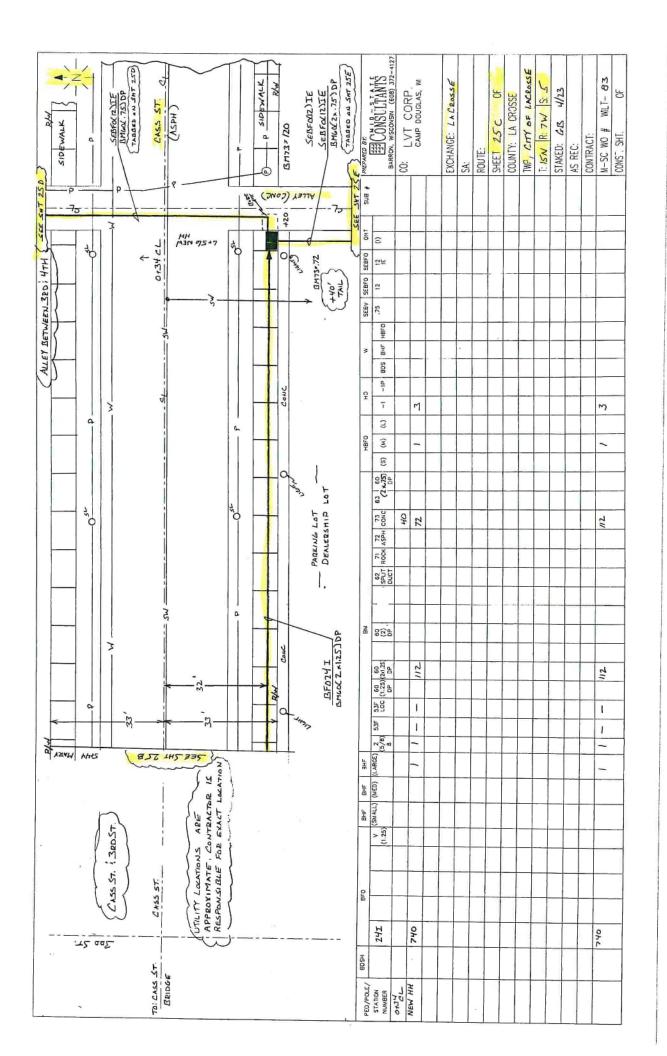

| A. S. L. A. |                          | N SONGHIE                                           | 335         | RECOLUTION OF THE PROPERTY OF | -              | BARRON, WISCONSIN (808) 372-4127             | CAMP DOUGLAS, WI | EXCHANGE: LACROSSE | SERV. AREA: | SHEET 14 OF | 1   | TWN:ISM/RNG: 7WN:ISM/RNG: 5 | 9-2 |    | M-SC WO # | CONST. SHT. OF |
|-------------------------------------------------------------------------------------------------------------------------------------------------------------------------------------------------------------------------------------------------------------------------------------------------------------------------------------------------------------------------------------------------------------------------------------------------------------------------------------------------------------------------------------------------------------------------------------------------------------------------------------------------------------------------------------------------------------------------------------------------------------------------------------------------------------------------------------------------------------------------------------------------------------------------------------------------------------------------------------------------------------------------------------------------------------------------------------------------------------------------------------------------------------------------------------------------------------------------------------------------------------------------------------------------------------------------------------------------------------------------------------------------------------------------------------------------------------------------------------------------------------------------------------------------------------------------------------------------------------------------------------------------------------------------------------------------------------------------------------------------------------------------------------------------------------------------------------------------------------------------------------------------------------------------------------------------------------------------------------------------------------------------------------------------------------------------------------------------------------------------------|--------------------------|-----------------------------------------------------|-------------|-------------------------------------------------------------------------------------------------------------------------------------------------------------------------------------------------------------------------------------------------------------------------------------------------------------------------------------------------------------------------------------------------------------------------------------------------------------------------------------------------------------------------------------------------------------------------------------------------------------------------------------------------------------------------------------------------------------------------------------------------------------------------------------------------------------------------------------------------------------------------------------------------------------------------------------------------------------------------------------------------------------------------------------------------------------------------------------------------------------------------------------------------------------------------------------------------------------------------------------------------------------------------------------------------------------------------------------------------------------------------------------------------------------------------------------------------------------------------------------------------------------------------------------------------------------------------------------------------------------------------------------------------------------------------------------------------------------------------------------------------------------------------------------------------------------------------------------------------------------------------------------------------------------------------------------------------------------------------------------------------------------------------------------------------------------------------------------------------------------------------------|----------------|----------------------------------------------|------------------|--------------------|-------------|-------------|-----|-----------------------------|-----|----|-----------|----------------|
| WAZELWART                                                                                                                                                                                                                                                                                                                                                                                                                                                                                                                                                                                                                                                                                                                                                                                                                                                                                                                                                                                                                                                                                                                                                                                                                                                                                                                                                                                                                                                                                                                                                                                                                                                                                                                                                                                                                                                                                                                                                                                                                                                                                                                     | WAS EXITED               | BFO144 MAIN LINE<br>HH END: 20092<br>HH EAST: 19992 | OSTA STATE  | ROP STATEMEN                                                                                                                                                                                                                                                                                                                                                                                                                                                                                                                                                                                                                                                                                                                                                                                                                                                                                                                                                                                                                                                                                                                                                                                                                                                                                                                                                                                                                                                                                                                                                                                                                                                                                                                                                                                                                                                                                                                                                                                                                                                                                                                  | ONT SUB        | 6H F (2) (9)                                 |                  |                    |             |             |     |                             |     |    |           |                |
| 3                                                                                                                                                                                                                                                                                                                                                                                                                                                                                                                                                                                                                                                                                                                                                                                                                                                                                                                                                                                                                                                                                                                                                                                                                                                                                                                                                                                                                                                                                                                                                                                                                                                                                                                                                                                                                                                                                                                                                                                                                                                                                                                             | BF0144<br>HH WEST: 19290 | 9                                                   | BM72A =     | BFO144 VITERBO DROP<br>HH END: 11258<br>HH PIPE:11386<br>VITERBO HH<br>TO FDH: 11462                                                                                                                                                                                                                                                                                                                                                                                                                                                                                                                                                                                                                                                                                                                                                                                                                                                                                                                                                                                                                                                                                                                                                                                                                                                                                                                                                                                                                                                                                                                                                                                                                                                                                                                                                                                                                                                                                                                                                                                                                                          | T TO MH: 11478 | 5                                            |                  |                    |             |             |     |                             |     |    |           |                |
| *                                                                                                                                                                                                                                                                                                                                                                                                                                                                                                                                                                                                                                                                                                                                                                                                                                                                                                                                                                                                                                                                                                                                                                                                                                                                                                                                                                                                                                                                                                                                                                                                                                                                                                                                                                                                                                                                                                                                                                                                                                                                                                                             | BF01                     | · · ·                                               | 10LE )      | SE0-144IE                                                                                                                                                                                                                                                                                                                                                                                                                                                                                                                                                                                                                                                                                                                                                                                                                                                                                                                                                                                                                                                                                                                                                                                                                                                                                                                                                                                                                                                                                                                                                                                                                                                                                                                                                                                                                                                                                                                                                                                                                                                                                                                     | 오              | (L)( ) -1 -1p                                |                  |                    |             | χ ;<br>χ ,  |     |                             |     |    | X         |                |
| 34                                                                                                                                                                                                                                                                                                                                                                                                                                                                                                                                                                                                                                                                                                                                                                                                                                                                                                                                                                                                                                                                                                                                                                                                                                                                                                                                                                                                                                                                                                                                                                                                                                                                                                                                                                                                                                                                                                                                                                                                                                                                                                                            |                          | CUSE EX<br>CUCT FROM<br>EX HH SOUTH                 | SS MAN HOLE |                                                                                                                                                                                                                                                                                                                                                                                                                                                                                                                                                                                                                                                                                                                                                                                                                                                                                                                                                                                                                                                                                                                                                                                                                                                                                                                                                                                                                                                                                                                                                                                                                                                                                                                                                                                                                                                                                                                                                                                                                                                                                                                               |                | 13 74 75 75 75 75 75 75 75 75 75 75 75 75 75 |                  |                    |             | 6 7         |     |                             |     |    | 74        | 2 9            |
| 3                                                                                                                                                                                                                                                                                                                                                                                                                                                                                                                                                                                                                                                                                                                                                                                                                                                                                                                                                                                                                                                                                                                                                                                                                                                                                                                                                                                                                                                                                                                                                                                                                                                                                                                                                                                                                                                                                                                                                                                                                                                                                                                             |                          | <u></u>                                             |             | *                                                                                                                                                                                                                                                                                                                                                                                                                                                                                                                                                                                                                                                                                                                                                                                                                                                                                                                                                                                                                                                                                                                                                                                                                                                                                                                                                                                                                                                                                                                                                                                                                                                                                                                                                                                                                                                                                                                                                                                                                                                                                                                             |                | (3) (5)<br>09 1,15<br>09 1,15<br>1,25 DP     |                  |                    |             | 26,00       | 2   |                             |     |    |           | 62\$           |
| 200                                                                                                                                                                                                                                                                                                                                                                                                                                                                                                                                                                                                                                                                                                                                                                                                                                                                                                                                                                                                                                                                                                                                                                                                                                                                                                                                                                                                                                                                                                                                                                                                                                                                                                                                                                                                                                                                                                                                                                                                                                                                                                                           | 13                       |                                                     | Östr        |                                                                                                                                                                                                                                                                                                                                                                                                                                                                                                                                                                                                                                                                                                                                                                                                                                                                                                                                                                                                                                                                                                                                                                                                                                                                                                                                                                                                                                                                                                                                                                                                                                                                                                                                                                                                                                                                                                                                                                                                                                                                                                                               |                | (a) 24 SOAF SOAF                             |                  |                    |             |             | ,   |                             |     |    |           |                |
| FOR FOH                                                                                                                                                                                                                                                                                                                                                                                                                                                                                                                                                                                                                                                                                                                                                                                                                                                                                                                                                                                                                                                                                                                                                                                                                                                                                                                                                                                                                                                                                                                                                                                                                                                                                                                                                                                                                                                                                                                                                                                                                                                                                                                       | S-S-                     | <b>y</b>                                            | }           | SIDE WALK                                                                                                                                                                                                                                                                                                                                                                                                                                                                                                                                                                                                                                                                                                                                                                                                                                                                                                                                                                                                                                                                                                                                                                                                                                                                                                                                                                                                                                                                                                                                                                                                                                                                                                                                                                                                                                                                                                                                                                                                                                                                                                                     | BHF BHF        | (-)                                          |                  |                    |             | -           | (1) |                             |     |    | -         |                |
| T FROM VITERBO FOR                                                                                                                                                                                                                                                                                                                                                                                                                                                                                                                                                                                                                                                                                                                                                                                                                                                                                                                                                                                                                                                                                                                                                                                                                                                                                                                                                                                                                                                                                                                                                                                                                                                                                                                                                                                                                                                                                                                                                                                                                                                                                                            |                          | %                                                   |             | <b>3</b> 07                                                                                                                                                                                                                                                                                                                                                                                                                                                                                                                                                                                                                                                                                                                                                                                                                                                                                                                                                                                                                                                                                                                                                                                                                                                                                                                                                                                                                                                                                                                                                                                                                                                                                                                                                                                                                                                                                                                                                                                                                                                                                                                   |                | >8                                           |                  |                    |             |             |     |                             |     |    |           |                |
| EASMENT FR                                                                                                                                                                                                                                                                                                                                                                                                                                                                                                                                                                                                                                                                                                                                                                                                                                                                                                                                                                                                                                                                                                                                                                                                                                                                                                                                                                                                                                                                                                                                                                                                                                                                                                                                                                                                                                                                                                                                                                                                                                                                                                                    |                          | BF0 1441E<br>(Gm60(2)1,7350                         | 5.5<br>1.89 | BM73A = 2<br>2x1                                                                                                                                                                                                                                                                                                                                                                                                                                                                                                                                                                                                                                                                                                                                                                                                                                                                                                                                                                                                                                                                                                                                                                                                                                                                                                                                                                                                                                                                                                                                                                                                                                                                                                                                                                                                                                                                                                                                                                                                                                                                                                              | BFO            | 孙旭                                           |                  |                    |             | 736         |     |                             |     | +  | 艺         | 802            |
| WEED EN                                                                                                                                                                                                                                                                                                                                                                                                                                                                                                                                                                                                                                                                                                                                                                                                                                                                                                                                                                                                                                                                                                                                                                                                                                                                                                                                                                                                                                                                                                                                                                                                                                                                                                                                                                                                                                                                                                                                                                                                                                                                                                                       |                          |                                                     |             | 23                                                                                                                                                                                                                                                                                                                                                                                                                                                                                                                                                                                                                                                                                                                                                                                                                                                                                                                                                                                                                                                                                                                                                                                                                                                                                                                                                                                                                                                                                                                                                                                                                                                                                                                                                                                                                                                                                                                                                                                                                                                                                                                            | 805#           | 516                                          |                  |                    |             |             |     |                             |     |    | -         |                |
| 3 3                                                                                                                                                                                                                                                                                                                                                                                                                                                                                                                                                                                                                                                                                                                                                                                                                                                                                                                                                                                                                                                                                                                                                                                                                                                                                                                                                                                                                                                                                                                                                                                                                                                                                                                                                                                                                                                                                                                                                                                                                                                                                                                           | 8                        | لق الله                                             | 5           | <b>3</b>                                                                                                                                                                                                                                                                                                                                                                                                                                                                                                                                                                                                                                                                                                                                                                                                                                                                                                                                                                                                                                                                                                                                                                                                                                                                                                                                                                                                                                                                                                                                                                                                                                                                                                                                                                                                                                                                                                                                                                                                                                                                                                                      | POLE/ BA       | HBER (BER                                    |                  |                    |             | FDH         | いいま |                             |     | 1. | +         |                |