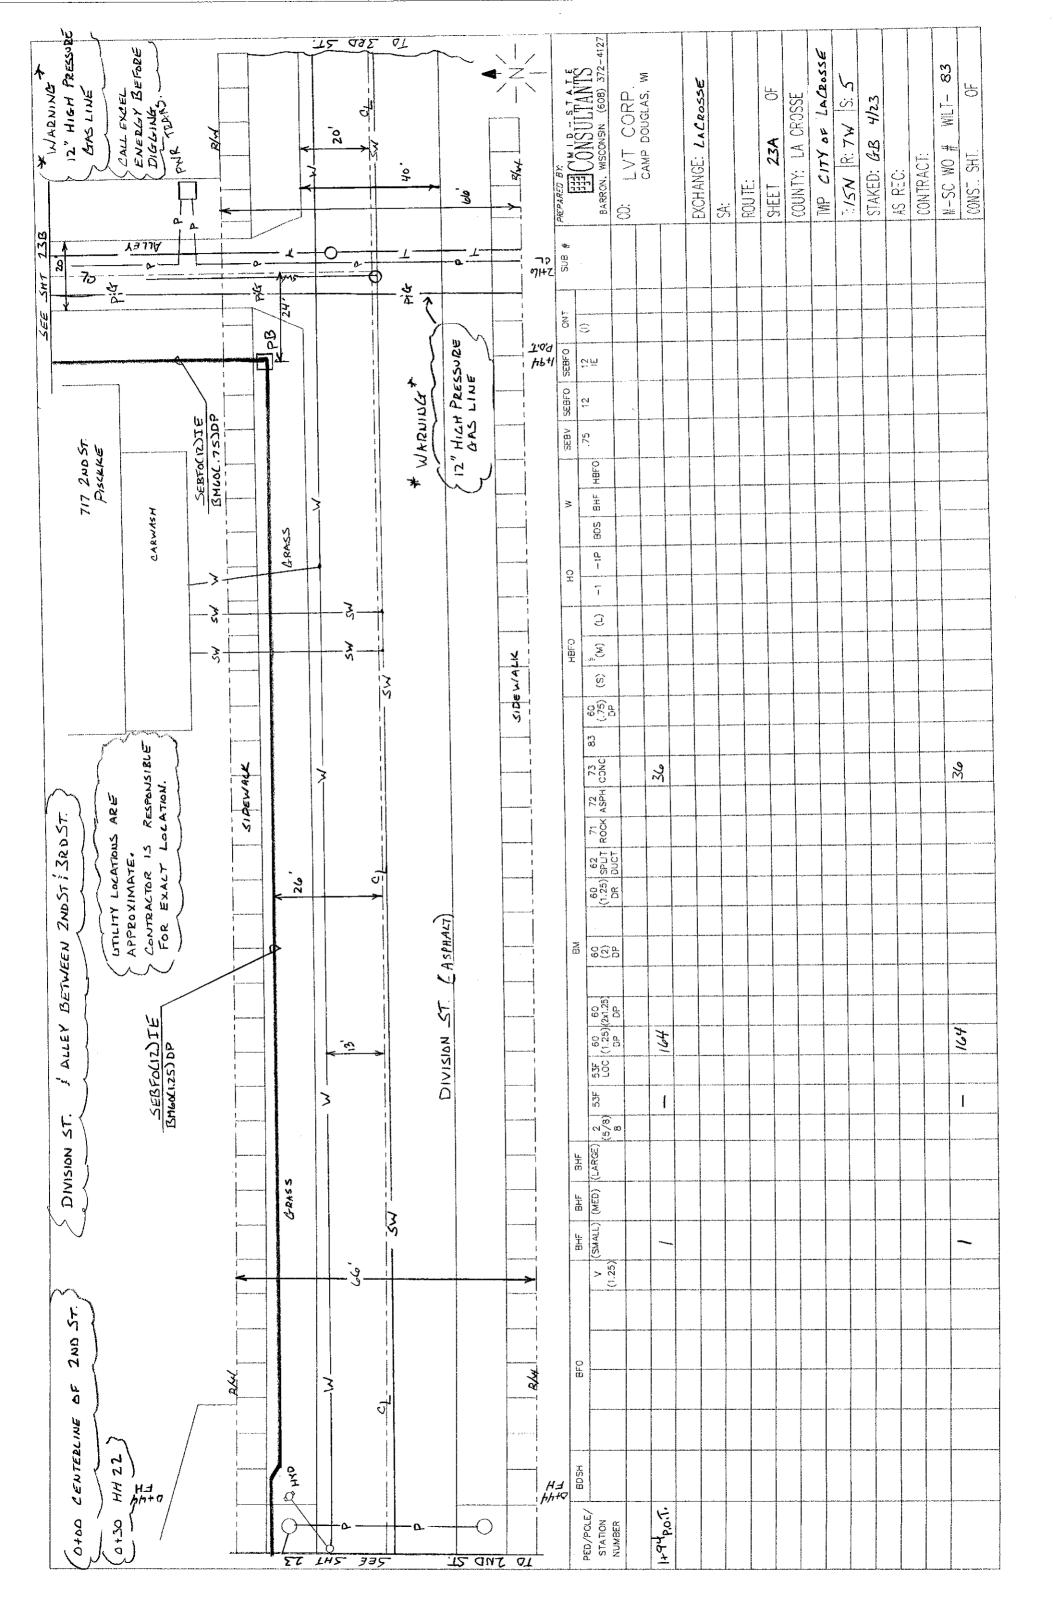

| A. S. L. A. |                          | N SONGHIE                                           | 335         | RECOLUTION OF THE PROPERTY OF | -              | BARRON, WISCONSIN (808) 372-4127             | CAMP DOUGLAS, WI | EXCHANGE: LACROSSE | SERV. AREA: | SHEET 14 OF | 1   | TWN:ISM/RNG: 7WN:ISM/RNG: 5 | 9-2 |    | M-SC WO # | CONST. SHT. OF |
|-------------------------------------------------------------------------------------------------------------------------------------------------------------------------------------------------------------------------------------------------------------------------------------------------------------------------------------------------------------------------------------------------------------------------------------------------------------------------------------------------------------------------------------------------------------------------------------------------------------------------------------------------------------------------------------------------------------------------------------------------------------------------------------------------------------------------------------------------------------------------------------------------------------------------------------------------------------------------------------------------------------------------------------------------------------------------------------------------------------------------------------------------------------------------------------------------------------------------------------------------------------------------------------------------------------------------------------------------------------------------------------------------------------------------------------------------------------------------------------------------------------------------------------------------------------------------------------------------------------------------------------------------------------------------------------------------------------------------------------------------------------------------------------------------------------------------------------------------------------------------------------------------------------------------------------------------------------------------------------------------------------------------------------------------------------------------------------------------------------------------------|--------------------------|-----------------------------------------------------|-------------|-------------------------------------------------------------------------------------------------------------------------------------------------------------------------------------------------------------------------------------------------------------------------------------------------------------------------------------------------------------------------------------------------------------------------------------------------------------------------------------------------------------------------------------------------------------------------------------------------------------------------------------------------------------------------------------------------------------------------------------------------------------------------------------------------------------------------------------------------------------------------------------------------------------------------------------------------------------------------------------------------------------------------------------------------------------------------------------------------------------------------------------------------------------------------------------------------------------------------------------------------------------------------------------------------------------------------------------------------------------------------------------------------------------------------------------------------------------------------------------------------------------------------------------------------------------------------------------------------------------------------------------------------------------------------------------------------------------------------------------------------------------------------------------------------------------------------------------------------------------------------------------------------------------------------------------------------------------------------------------------------------------------------------------------------------------------------------------------------------------------------------|----------------|----------------------------------------------|------------------|--------------------|-------------|-------------|-----|-----------------------------|-----|----|-----------|----------------|
| WAZELWART                                                                                                                                                                                                                                                                                                                                                                                                                                                                                                                                                                                                                                                                                                                                                                                                                                                                                                                                                                                                                                                                                                                                                                                                                                                                                                                                                                                                                                                                                                                                                                                                                                                                                                                                                                                                                                                                                                                                                                                                                                                                                                                     | WAS EXITED               | BFO144 MAIN LINE<br>HH END: 20092<br>HH EAST: 19992 | OSTA STATE  | ROP STATEMEN                                                                                                                                                                                                                                                                                                                                                                                                                                                                                                                                                                                                                                                                                                                                                                                                                                                                                                                                                                                                                                                                                                                                                                                                                                                                                                                                                                                                                                                                                                                                                                                                                                                                                                                                                                                                                                                                                                                                                                                                                                                                                                                  | ONT SUB        | 6H F (2) (9)                                 |                  |                    |             |             |     |                             |     |    |           |                |
| 3                                                                                                                                                                                                                                                                                                                                                                                                                                                                                                                                                                                                                                                                                                                                                                                                                                                                                                                                                                                                                                                                                                                                                                                                                                                                                                                                                                                                                                                                                                                                                                                                                                                                                                                                                                                                                                                                                                                                                                                                                                                                                                                             | BF0144<br>HH WEST: 19290 | 9                                                   | BM72A =     | BFO144 VITERBO DROP<br>HH END: 11258<br>HH PIPE:11386<br>VITERBO HH<br>TO FDH: 11462                                                                                                                                                                                                                                                                                                                                                                                                                                                                                                                                                                                                                                                                                                                                                                                                                                                                                                                                                                                                                                                                                                                                                                                                                                                                                                                                                                                                                                                                                                                                                                                                                                                                                                                                                                                                                                                                                                                                                                                                                                          | T TO MH: 11478 | 5                                            |                  |                    |             |             |     |                             |     |    |           |                |
| *                                                                                                                                                                                                                                                                                                                                                                                                                                                                                                                                                                                                                                                                                                                                                                                                                                                                                                                                                                                                                                                                                                                                                                                                                                                                                                                                                                                                                                                                                                                                                                                                                                                                                                                                                                                                                                                                                                                                                                                                                                                                                                                             | BF01                     | · · ·                                               | 10LE )      | SE0-144IE                                                                                                                                                                                                                                                                                                                                                                                                                                                                                                                                                                                                                                                                                                                                                                                                                                                                                                                                                                                                                                                                                                                                                                                                                                                                                                                                                                                                                                                                                                                                                                                                                                                                                                                                                                                                                                                                                                                                                                                                                                                                                                                     | 오              | (L)( ) -1 -1p                                |                  |                    |             | χ ;<br>χ ,  |     |                             |     |    | X         |                |
| 34                                                                                                                                                                                                                                                                                                                                                                                                                                                                                                                                                                                                                                                                                                                                                                                                                                                                                                                                                                                                                                                                                                                                                                                                                                                                                                                                                                                                                                                                                                                                                                                                                                                                                                                                                                                                                                                                                                                                                                                                                                                                                                                            |                          | CUSE EX<br>CUCT FROM<br>EX HH SOUTH                 | SS MAN HOLE |                                                                                                                                                                                                                                                                                                                                                                                                                                                                                                                                                                                                                                                                                                                                                                                                                                                                                                                                                                                                                                                                                                                                                                                                                                                                                                                                                                                                                                                                                                                                                                                                                                                                                                                                                                                                                                                                                                                                                                                                                                                                                                                               |                | 13 74 75 75 75 75 75 75 75 75 75 75 75 75 75 |                  |                    |             | 6 7         |     |                             |     |    | 74        | 2 9            |
| 3                                                                                                                                                                                                                                                                                                                                                                                                                                                                                                                                                                                                                                                                                                                                                                                                                                                                                                                                                                                                                                                                                                                                                                                                                                                                                                                                                                                                                                                                                                                                                                                                                                                                                                                                                                                                                                                                                                                                                                                                                                                                                                                             |                          | <u></u>                                             |             | *                                                                                                                                                                                                                                                                                                                                                                                                                                                                                                                                                                                                                                                                                                                                                                                                                                                                                                                                                                                                                                                                                                                                                                                                                                                                                                                                                                                                                                                                                                                                                                                                                                                                                                                                                                                                                                                                                                                                                                                                                                                                                                                             |                | (3) (5)<br>09 1,15<br>09 1,15<br>1,25 DP     |                  |                    |             | 26,00       | 2   |                             |     |    |           | 62\$           |
| 200                                                                                                                                                                                                                                                                                                                                                                                                                                                                                                                                                                                                                                                                                                                                                                                                                                                                                                                                                                                                                                                                                                                                                                                                                                                                                                                                                                                                                                                                                                                                                                                                                                                                                                                                                                                                                                                                                                                                                                                                                                                                                                                           | 13                       |                                                     | Östr        |                                                                                                                                                                                                                                                                                                                                                                                                                                                                                                                                                                                                                                                                                                                                                                                                                                                                                                                                                                                                                                                                                                                                                                                                                                                                                                                                                                                                                                                                                                                                                                                                                                                                                                                                                                                                                                                                                                                                                                                                                                                                                                                               |                | (a) 24 SOAF SOAF                             |                  |                    |             |             | ,   |                             |     |    |           |                |
| FOR FOH                                                                                                                                                                                                                                                                                                                                                                                                                                                                                                                                                                                                                                                                                                                                                                                                                                                                                                                                                                                                                                                                                                                                                                                                                                                                                                                                                                                                                                                                                                                                                                                                                                                                                                                                                                                                                                                                                                                                                                                                                                                                                                                       | S-S-                     | <b>y</b>                                            | }           | SIDE WALK                                                                                                                                                                                                                                                                                                                                                                                                                                                                                                                                                                                                                                                                                                                                                                                                                                                                                                                                                                                                                                                                                                                                                                                                                                                                                                                                                                                                                                                                                                                                                                                                                                                                                                                                                                                                                                                                                                                                                                                                                                                                                                                     | BHF BHF        | (-)                                          |                  |                    |             | -           | (1) |                             |     |    | -         |                |
| T FROM VITERBO FOR                                                                                                                                                                                                                                                                                                                                                                                                                                                                                                                                                                                                                                                                                                                                                                                                                                                                                                                                                                                                                                                                                                                                                                                                                                                                                                                                                                                                                                                                                                                                                                                                                                                                                                                                                                                                                                                                                                                                                                                                                                                                                                            |                          | %                                                   |             | <b>3</b> 07                                                                                                                                                                                                                                                                                                                                                                                                                                                                                                                                                                                                                                                                                                                                                                                                                                                                                                                                                                                                                                                                                                                                                                                                                                                                                                                                                                                                                                                                                                                                                                                                                                                                                                                                                                                                                                                                                                                                                                                                                                                                                                                   |                | >8                                           |                  |                    |             |             |     |                             |     |    |           |                |
| EASMENT FR                                                                                                                                                                                                                                                                                                                                                                                                                                                                                                                                                                                                                                                                                                                                                                                                                                                                                                                                                                                                                                                                                                                                                                                                                                                                                                                                                                                                                                                                                                                                                                                                                                                                                                                                                                                                                                                                                                                                                                                                                                                                                                                    |                          | BF0 1441E<br>(Gm60(2)1,7350                         | 5.5<br>1.89 | BM73A = 2<br>2x1                                                                                                                                                                                                                                                                                                                                                                                                                                                                                                                                                                                                                                                                                                                                                                                                                                                                                                                                                                                                                                                                                                                                                                                                                                                                                                                                                                                                                                                                                                                                                                                                                                                                                                                                                                                                                                                                                                                                                                                                                                                                                                              | BFO            | 孙旭                                           |                  |                    |             | 736         |     |                             |     | +  | 艺         | 802            |
| WEED EN                                                                                                                                                                                                                                                                                                                                                                                                                                                                                                                                                                                                                                                                                                                                                                                                                                                                                                                                                                                                                                                                                                                                                                                                                                                                                                                                                                                                                                                                                                                                                                                                                                                                                                                                                                                                                                                                                                                                                                                                                                                                                                                       |                          |                                                     |             | 23                                                                                                                                                                                                                                                                                                                                                                                                                                                                                                                                                                                                                                                                                                                                                                                                                                                                                                                                                                                                                                                                                                                                                                                                                                                                                                                                                                                                                                                                                                                                                                                                                                                                                                                                                                                                                                                                                                                                                                                                                                                                                                                            | 805#           | 516                                          |                  |                    |             |             |     |                             |     |    | -         |                |
| 3 3                                                                                                                                                                                                                                                                                                                                                                                                                                                                                                                                                                                                                                                                                                                                                                                                                                                                                                                                                                                                                                                                                                                                                                                                                                                                                                                                                                                                                                                                                                                                                                                                                                                                                                                                                                                                                                                                                                                                                                                                                                                                                                                           | 8                        | لق الله                                             | 5           | <b>3</b>                                                                                                                                                                                                                                                                                                                                                                                                                                                                                                                                                                                                                                                                                                                                                                                                                                                                                                                                                                                                                                                                                                                                                                                                                                                                                                                                                                                                                                                                                                                                                                                                                                                                                                                                                                                                                                                                                                                                                                                                                                                                                                                      | POLE/ BA       | HBER (BER                                    |                  |                    |             | FDH         | いいま |                             |     | 1. | +         |                |