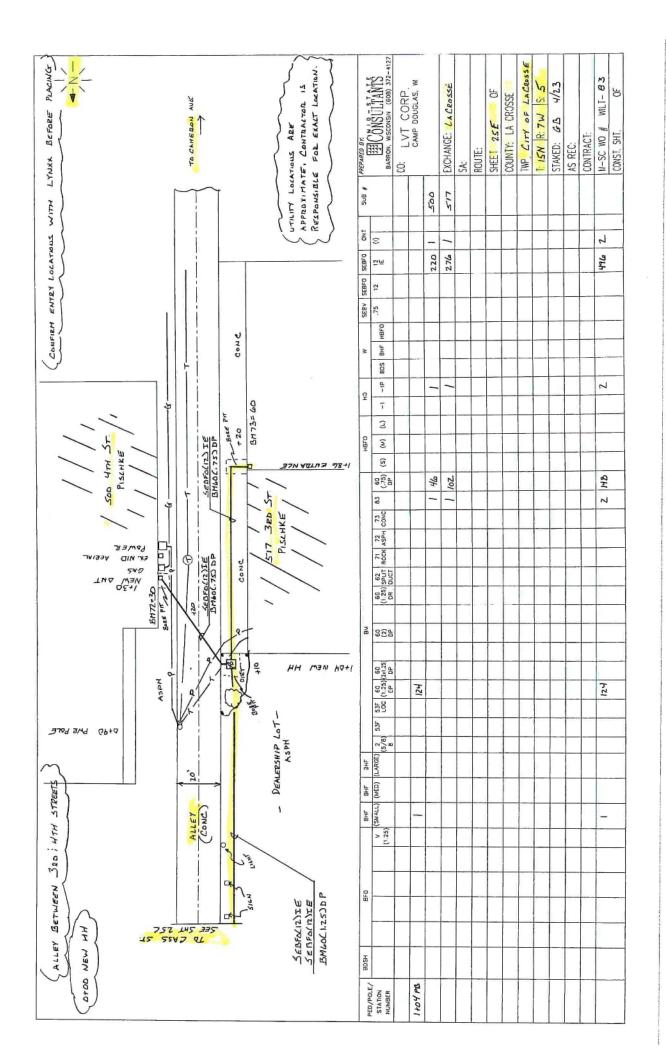

| A. S. L. A. |                          | N SONGHIE                                           | 335         | RECOLUTION OF THE PROPERTY OF | -              | BARRON, WISCONSIN (808) 372-4127             | CAMP DOUGLAS, WI | EXCHANGE: LACROSSE | SERV. AREA: | SHEET 14 OF | 1   | TWN:ISM/RNG: 7WN:ISM/RNG: 5 | 9-2 |    | M-SC WO # | CONST. SHT. OF |
|-------------------------------------------------------------------------------------------------------------------------------------------------------------------------------------------------------------------------------------------------------------------------------------------------------------------------------------------------------------------------------------------------------------------------------------------------------------------------------------------------------------------------------------------------------------------------------------------------------------------------------------------------------------------------------------------------------------------------------------------------------------------------------------------------------------------------------------------------------------------------------------------------------------------------------------------------------------------------------------------------------------------------------------------------------------------------------------------------------------------------------------------------------------------------------------------------------------------------------------------------------------------------------------------------------------------------------------------------------------------------------------------------------------------------------------------------------------------------------------------------------------------------------------------------------------------------------------------------------------------------------------------------------------------------------------------------------------------------------------------------------------------------------------------------------------------------------------------------------------------------------------------------------------------------------------------------------------------------------------------------------------------------------------------------------------------------------------------------------------------------------|--------------------------|-----------------------------------------------------|-------------|-------------------------------------------------------------------------------------------------------------------------------------------------------------------------------------------------------------------------------------------------------------------------------------------------------------------------------------------------------------------------------------------------------------------------------------------------------------------------------------------------------------------------------------------------------------------------------------------------------------------------------------------------------------------------------------------------------------------------------------------------------------------------------------------------------------------------------------------------------------------------------------------------------------------------------------------------------------------------------------------------------------------------------------------------------------------------------------------------------------------------------------------------------------------------------------------------------------------------------------------------------------------------------------------------------------------------------------------------------------------------------------------------------------------------------------------------------------------------------------------------------------------------------------------------------------------------------------------------------------------------------------------------------------------------------------------------------------------------------------------------------------------------------------------------------------------------------------------------------------------------------------------------------------------------------------------------------------------------------------------------------------------------------------------------------------------------------------------------------------------------------|----------------|----------------------------------------------|------------------|--------------------|-------------|-------------|-----|-----------------------------|-----|----|-----------|----------------|
| WAZELWART                                                                                                                                                                                                                                                                                                                                                                                                                                                                                                                                                                                                                                                                                                                                                                                                                                                                                                                                                                                                                                                                                                                                                                                                                                                                                                                                                                                                                                                                                                                                                                                                                                                                                                                                                                                                                                                                                                                                                                                                                                                                                                                     | WAS EXITED               | BFO144 MAIN LINE<br>HH END: 20092<br>HH EAST: 19992 | OSTA STATE  | ROP STATEMEN                                                                                                                                                                                                                                                                                                                                                                                                                                                                                                                                                                                                                                                                                                                                                                                                                                                                                                                                                                                                                                                                                                                                                                                                                                                                                                                                                                                                                                                                                                                                                                                                                                                                                                                                                                                                                                                                                                                                                                                                                                                                                                                  | ONT SUB        | 6H F (2) (9)                                 |                  |                    |             |             |     |                             |     |    |           |                |
| 3                                                                                                                                                                                                                                                                                                                                                                                                                                                                                                                                                                                                                                                                                                                                                                                                                                                                                                                                                                                                                                                                                                                                                                                                                                                                                                                                                                                                                                                                                                                                                                                                                                                                                                                                                                                                                                                                                                                                                                                                                                                                                                                             | BF0144<br>HH WEST: 19290 | 9                                                   | BM72A =     | BFO144 VITERBO DROP<br>HH END: 11258<br>HH PIPE:11386<br>VITERBO HH<br>TO FDH: 11462                                                                                                                                                                                                                                                                                                                                                                                                                                                                                                                                                                                                                                                                                                                                                                                                                                                                                                                                                                                                                                                                                                                                                                                                                                                                                                                                                                                                                                                                                                                                                                                                                                                                                                                                                                                                                                                                                                                                                                                                                                          | T TO MH: 11478 | 5                                            |                  |                    |             |             |     |                             |     |    |           |                |
| *                                                                                                                                                                                                                                                                                                                                                                                                                                                                                                                                                                                                                                                                                                                                                                                                                                                                                                                                                                                                                                                                                                                                                                                                                                                                                                                                                                                                                                                                                                                                                                                                                                                                                                                                                                                                                                                                                                                                                                                                                                                                                                                             | BF01                     | · · ·                                               | 10LE )      | SE0-144IE                                                                                                                                                                                                                                                                                                                                                                                                                                                                                                                                                                                                                                                                                                                                                                                                                                                                                                                                                                                                                                                                                                                                                                                                                                                                                                                                                                                                                                                                                                                                                                                                                                                                                                                                                                                                                                                                                                                                                                                                                                                                                                                     | 오              | (L)( ) -1 -1p                                |                  |                    |             | χ ;<br>χ ,  |     |                             |     |    | X         |                |
| 34                                                                                                                                                                                                                                                                                                                                                                                                                                                                                                                                                                                                                                                                                                                                                                                                                                                                                                                                                                                                                                                                                                                                                                                                                                                                                                                                                                                                                                                                                                                                                                                                                                                                                                                                                                                                                                                                                                                                                                                                                                                                                                                            |                          | CUSE EX<br>CUCT FROM<br>EX HH SOUTH                 | SS MAN HOLE |                                                                                                                                                                                                                                                                                                                                                                                                                                                                                                                                                                                                                                                                                                                                                                                                                                                                                                                                                                                                                                                                                                                                                                                                                                                                                                                                                                                                                                                                                                                                                                                                                                                                                                                                                                                                                                                                                                                                                                                                                                                                                                                               |                | 13 74 75 75 75 75 75 75 75 75 75 75 75 75 75 |                  |                    |             | 6 7         |     |                             |     |    | 74        | 2 9            |
| 3                                                                                                                                                                                                                                                                                                                                                                                                                                                                                                                                                                                                                                                                                                                                                                                                                                                                                                                                                                                                                                                                                                                                                                                                                                                                                                                                                                                                                                                                                                                                                                                                                                                                                                                                                                                                                                                                                                                                                                                                                                                                                                                             |                          | <u></u>                                             |             | *                                                                                                                                                                                                                                                                                                                                                                                                                                                                                                                                                                                                                                                                                                                                                                                                                                                                                                                                                                                                                                                                                                                                                                                                                                                                                                                                                                                                                                                                                                                                                                                                                                                                                                                                                                                                                                                                                                                                                                                                                                                                                                                             |                | (3) (5)<br>09 1,15<br>09 1,15<br>1,25 DP     |                  |                    |             | 26,00       | 2   |                             |     |    |           | 62\$           |
| 200                                                                                                                                                                                                                                                                                                                                                                                                                                                                                                                                                                                                                                                                                                                                                                                                                                                                                                                                                                                                                                                                                                                                                                                                                                                                                                                                                                                                                                                                                                                                                                                                                                                                                                                                                                                                                                                                                                                                                                                                                                                                                                                           | 13                       |                                                     | Östr        |                                                                                                                                                                                                                                                                                                                                                                                                                                                                                                                                                                                                                                                                                                                                                                                                                                                                                                                                                                                                                                                                                                                                                                                                                                                                                                                                                                                                                                                                                                                                                                                                                                                                                                                                                                                                                                                                                                                                                                                                                                                                                                                               |                | (a) 24 SOAF SOAF                             |                  |                    |             |             | ,   |                             |     |    |           |                |
| FOR FOH                                                                                                                                                                                                                                                                                                                                                                                                                                                                                                                                                                                                                                                                                                                                                                                                                                                                                                                                                                                                                                                                                                                                                                                                                                                                                                                                                                                                                                                                                                                                                                                                                                                                                                                                                                                                                                                                                                                                                                                                                                                                                                                       | S-S-                     | <b>y</b>                                            | }           | SIDE WALK                                                                                                                                                                                                                                                                                                                                                                                                                                                                                                                                                                                                                                                                                                                                                                                                                                                                                                                                                                                                                                                                                                                                                                                                                                                                                                                                                                                                                                                                                                                                                                                                                                                                                                                                                                                                                                                                                                                                                                                                                                                                                                                     | BHF BHF        | (-)                                          |                  |                    |             | -           | (1) |                             |     |    | -         |                |
| T FROM VITERBO FOR                                                                                                                                                                                                                                                                                                                                                                                                                                                                                                                                                                                                                                                                                                                                                                                                                                                                                                                                                                                                                                                                                                                                                                                                                                                                                                                                                                                                                                                                                                                                                                                                                                                                                                                                                                                                                                                                                                                                                                                                                                                                                                            |                          | %                                                   |             | <b>3</b> 07                                                                                                                                                                                                                                                                                                                                                                                                                                                                                                                                                                                                                                                                                                                                                                                                                                                                                                                                                                                                                                                                                                                                                                                                                                                                                                                                                                                                                                                                                                                                                                                                                                                                                                                                                                                                                                                                                                                                                                                                                                                                                                                   |                | >8                                           |                  |                    |             |             |     |                             |     |    |           |                |
| EASMENT FR                                                                                                                                                                                                                                                                                                                                                                                                                                                                                                                                                                                                                                                                                                                                                                                                                                                                                                                                                                                                                                                                                                                                                                                                                                                                                                                                                                                                                                                                                                                                                                                                                                                                                                                                                                                                                                                                                                                                                                                                                                                                                                                    |                          | BF0 1441E<br>(Gm60(2)1,7350                         | 5.5<br>1.89 | BM73A = 2<br>2x1                                                                                                                                                                                                                                                                                                                                                                                                                                                                                                                                                                                                                                                                                                                                                                                                                                                                                                                                                                                                                                                                                                                                                                                                                                                                                                                                                                                                                                                                                                                                                                                                                                                                                                                                                                                                                                                                                                                                                                                                                                                                                                              | BFO            | 孙旭                                           |                  |                    |             | 736         |     |                             |     | +  | 艺         | 802            |
| WEED EN                                                                                                                                                                                                                                                                                                                                                                                                                                                                                                                                                                                                                                                                                                                                                                                                                                                                                                                                                                                                                                                                                                                                                                                                                                                                                                                                                                                                                                                                                                                                                                                                                                                                                                                                                                                                                                                                                                                                                                                                                                                                                                                       |                          |                                                     |             | 23                                                                                                                                                                                                                                                                                                                                                                                                                                                                                                                                                                                                                                                                                                                                                                                                                                                                                                                                                                                                                                                                                                                                                                                                                                                                                                                                                                                                                                                                                                                                                                                                                                                                                                                                                                                                                                                                                                                                                                                                                                                                                                                            | 805#           | 516                                          |                  |                    |             |             |     |                             |     |    | -         |                |
| 3 3                                                                                                                                                                                                                                                                                                                                                                                                                                                                                                                                                                                                                                                                                                                                                                                                                                                                                                                                                                                                                                                                                                                                                                                                                                                                                                                                                                                                                                                                                                                                                                                                                                                                                                                                                                                                                                                                                                                                                                                                                                                                                                                           | 8                        | لق الله                                             | 5           | <b>3</b>                                                                                                                                                                                                                                                                                                                                                                                                                                                                                                                                                                                                                                                                                                                                                                                                                                                                                                                                                                                                                                                                                                                                                                                                                                                                                                                                                                                                                                                                                                                                                                                                                                                                                                                                                                                                                                                                                                                                                                                                                                                                                                                      | POLE/ BA       | HBER (BER                                    |                  |                    |             | FDH         | いいま |                             |     | 1. | +         |                |

YCLOY PYOULDY

- City of La Crosse