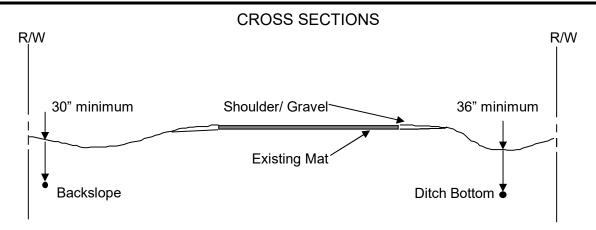

## TYPICAL INFORMATION REQUIRED FOR HIGHWAY PERMIT APPLICATION

Typical depth(s) of longitudinal facilities occupying highway right-of-way.

Typical depth(s) of perpendicular facilities occupying highway right-of-way.

**Notes:** The distances from centerline are indicated on the staking sheets (plan views) for the areas involved with construction. See the Key Map for general locations of construction corridors. Clean up for the construction process will commence immediately and be completed no later than 10 working days later. Depths reflect *minimums* for copper and fiber cables. Actual placement depths may vary depending on contract requirements.