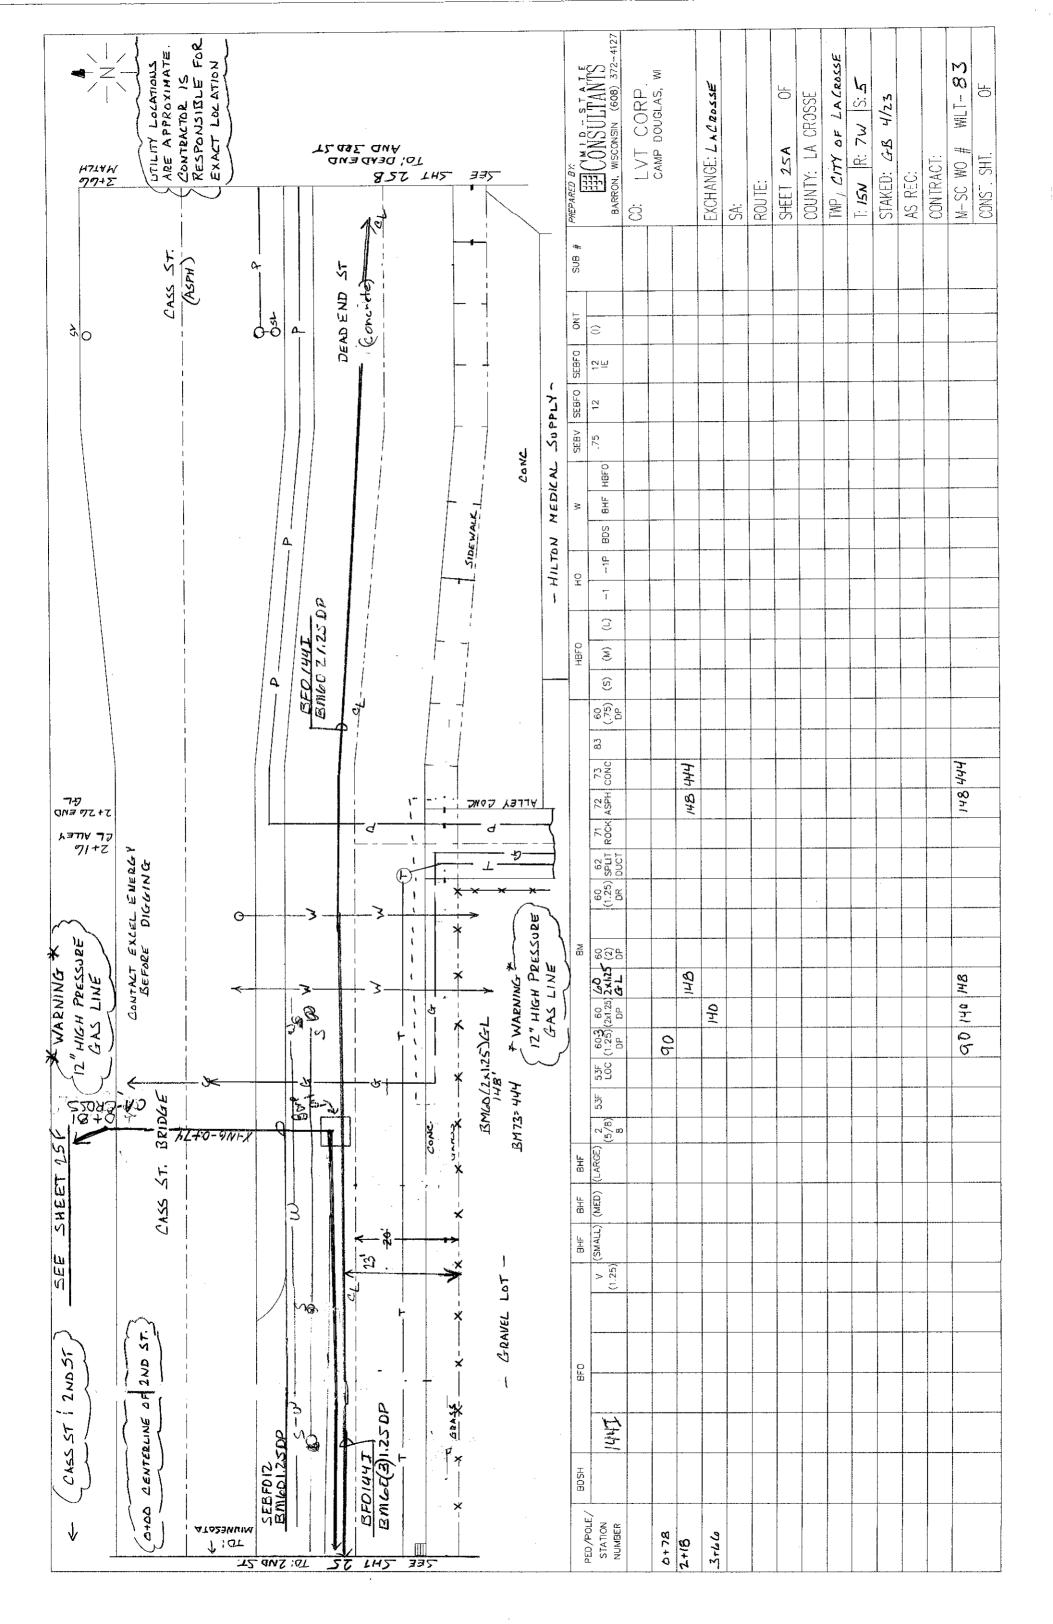

| A. S. L. A. |                          | N SONGHIE                                           | 335         | RECOLUTION OF THE PROPERTY OF | -              | BARRON, WISCONSIN (808) 372-4127             | CAMP DOUGLAS, WI | EXCHANGE: LACROSSE | SERV. AREA: | SHEET 14 OF | 1   | TWN:ISM/RNG: 7WN:ISM/RNG: 5 | 9-2 |    | M-SC WO # | CONST. SHT. OF |
|-------------------------------------------------------------------------------------------------------------------------------------------------------------------------------------------------------------------------------------------------------------------------------------------------------------------------------------------------------------------------------------------------------------------------------------------------------------------------------------------------------------------------------------------------------------------------------------------------------------------------------------------------------------------------------------------------------------------------------------------------------------------------------------------------------------------------------------------------------------------------------------------------------------------------------------------------------------------------------------------------------------------------------------------------------------------------------------------------------------------------------------------------------------------------------------------------------------------------------------------------------------------------------------------------------------------------------------------------------------------------------------------------------------------------------------------------------------------------------------------------------------------------------------------------------------------------------------------------------------------------------------------------------------------------------------------------------------------------------------------------------------------------------------------------------------------------------------------------------------------------------------------------------------------------------------------------------------------------------------------------------------------------------------------------------------------------------------------------------------------------------|--------------------------|-----------------------------------------------------|-------------|-------------------------------------------------------------------------------------------------------------------------------------------------------------------------------------------------------------------------------------------------------------------------------------------------------------------------------------------------------------------------------------------------------------------------------------------------------------------------------------------------------------------------------------------------------------------------------------------------------------------------------------------------------------------------------------------------------------------------------------------------------------------------------------------------------------------------------------------------------------------------------------------------------------------------------------------------------------------------------------------------------------------------------------------------------------------------------------------------------------------------------------------------------------------------------------------------------------------------------------------------------------------------------------------------------------------------------------------------------------------------------------------------------------------------------------------------------------------------------------------------------------------------------------------------------------------------------------------------------------------------------------------------------------------------------------------------------------------------------------------------------------------------------------------------------------------------------------------------------------------------------------------------------------------------------------------------------------------------------------------------------------------------------------------------------------------------------------------------------------------------------|----------------|----------------------------------------------|------------------|--------------------|-------------|-------------|-----|-----------------------------|-----|----|-----------|----------------|
| WAZELWART                                                                                                                                                                                                                                                                                                                                                                                                                                                                                                                                                                                                                                                                                                                                                                                                                                                                                                                                                                                                                                                                                                                                                                                                                                                                                                                                                                                                                                                                                                                                                                                                                                                                                                                                                                                                                                                                                                                                                                                                                                                                                                                     | WAS EXITED               | BFO144 MAIN LINE<br>HH END: 20092<br>HH EAST: 19992 | OSTA STATE  | ROP STATEMEN                                                                                                                                                                                                                                                                                                                                                                                                                                                                                                                                                                                                                                                                                                                                                                                                                                                                                                                                                                                                                                                                                                                                                                                                                                                                                                                                                                                                                                                                                                                                                                                                                                                                                                                                                                                                                                                                                                                                                                                                                                                                                                                  | ONT SUB        | 6H F (2) (9)                                 |                  |                    |             |             |     |                             |     |    |           |                |
| 3                                                                                                                                                                                                                                                                                                                                                                                                                                                                                                                                                                                                                                                                                                                                                                                                                                                                                                                                                                                                                                                                                                                                                                                                                                                                                                                                                                                                                                                                                                                                                                                                                                                                                                                                                                                                                                                                                                                                                                                                                                                                                                                             | BF0144<br>HH WEST: 19290 | 9                                                   | BM72A =     | BFO144 VITERBO DROP<br>HH END: 11258<br>HH PIPE:11386<br>VITERBO HH<br>TO FDH: 11462                                                                                                                                                                                                                                                                                                                                                                                                                                                                                                                                                                                                                                                                                                                                                                                                                                                                                                                                                                                                                                                                                                                                                                                                                                                                                                                                                                                                                                                                                                                                                                                                                                                                                                                                                                                                                                                                                                                                                                                                                                          | T TO MH: 11478 | 5                                            |                  |                    |             |             |     |                             |     |    |           |                |
| *                                                                                                                                                                                                                                                                                                                                                                                                                                                                                                                                                                                                                                                                                                                                                                                                                                                                                                                                                                                                                                                                                                                                                                                                                                                                                                                                                                                                                                                                                                                                                                                                                                                                                                                                                                                                                                                                                                                                                                                                                                                                                                                             | BF01                     | · · ·                                               | 10LE )      | SE0-144IE                                                                                                                                                                                                                                                                                                                                                                                                                                                                                                                                                                                                                                                                                                                                                                                                                                                                                                                                                                                                                                                                                                                                                                                                                                                                                                                                                                                                                                                                                                                                                                                                                                                                                                                                                                                                                                                                                                                                                                                                                                                                                                                     | 오              | (L)( ) -1 -1p                                |                  |                    |             | χ ;<br>χ ,  |     |                             |     |    | X         |                |
| 34                                                                                                                                                                                                                                                                                                                                                                                                                                                                                                                                                                                                                                                                                                                                                                                                                                                                                                                                                                                                                                                                                                                                                                                                                                                                                                                                                                                                                                                                                                                                                                                                                                                                                                                                                                                                                                                                                                                                                                                                                                                                                                                            |                          | CUSE EX<br>CUCT FROM<br>EX HH SOUTH                 | SS MAN HOLE |                                                                                                                                                                                                                                                                                                                                                                                                                                                                                                                                                                                                                                                                                                                                                                                                                                                                                                                                                                                                                                                                                                                                                                                                                                                                                                                                                                                                                                                                                                                                                                                                                                                                                                                                                                                                                                                                                                                                                                                                                                                                                                                               |                | 13 74 75 75 75 75 75 75 75 75 75 75 75 75 75 |                  |                    |             | 6 7         |     |                             |     |    | 74        | 2 9            |
| 3                                                                                                                                                                                                                                                                                                                                                                                                                                                                                                                                                                                                                                                                                                                                                                                                                                                                                                                                                                                                                                                                                                                                                                                                                                                                                                                                                                                                                                                                                                                                                                                                                                                                                                                                                                                                                                                                                                                                                                                                                                                                                                                             |                          | <u></u>                                             |             | *                                                                                                                                                                                                                                                                                                                                                                                                                                                                                                                                                                                                                                                                                                                                                                                                                                                                                                                                                                                                                                                                                                                                                                                                                                                                                                                                                                                                                                                                                                                                                                                                                                                                                                                                                                                                                                                                                                                                                                                                                                                                                                                             |                | (3) (5)<br>09 1,15<br>09 1,15<br>1,25 DP     |                  |                    |             | 26,00       | 2   |                             |     |    |           | 62\$           |
| 200                                                                                                                                                                                                                                                                                                                                                                                                                                                                                                                                                                                                                                                                                                                                                                                                                                                                                                                                                                                                                                                                                                                                                                                                                                                                                                                                                                                                                                                                                                                                                                                                                                                                                                                                                                                                                                                                                                                                                                                                                                                                                                                           | 13                       |                                                     | Östr        |                                                                                                                                                                                                                                                                                                                                                                                                                                                                                                                                                                                                                                                                                                                                                                                                                                                                                                                                                                                                                                                                                                                                                                                                                                                                                                                                                                                                                                                                                                                                                                                                                                                                                                                                                                                                                                                                                                                                                                                                                                                                                                                               |                | (a) 24 SOAF SOAF                             |                  |                    |             |             | ,   |                             |     |    |           |                |
| FOR FOH                                                                                                                                                                                                                                                                                                                                                                                                                                                                                                                                                                                                                                                                                                                                                                                                                                                                                                                                                                                                                                                                                                                                                                                                                                                                                                                                                                                                                                                                                                                                                                                                                                                                                                                                                                                                                                                                                                                                                                                                                                                                                                                       | S-S-                     | <b>y</b>                                            | }           | SIDE WALK                                                                                                                                                                                                                                                                                                                                                                                                                                                                                                                                                                                                                                                                                                                                                                                                                                                                                                                                                                                                                                                                                                                                                                                                                                                                                                                                                                                                                                                                                                                                                                                                                                                                                                                                                                                                                                                                                                                                                                                                                                                                                                                     | BHF BHF        | (-)                                          |                  |                    |             | -           | (1) |                             |     |    | -         |                |
| T FROM VITERBO FOR                                                                                                                                                                                                                                                                                                                                                                                                                                                                                                                                                                                                                                                                                                                                                                                                                                                                                                                                                                                                                                                                                                                                                                                                                                                                                                                                                                                                                                                                                                                                                                                                                                                                                                                                                                                                                                                                                                                                                                                                                                                                                                            |                          | %                                                   |             | <b>3</b> 07                                                                                                                                                                                                                                                                                                                                                                                                                                                                                                                                                                                                                                                                                                                                                                                                                                                                                                                                                                                                                                                                                                                                                                                                                                                                                                                                                                                                                                                                                                                                                                                                                                                                                                                                                                                                                                                                                                                                                                                                                                                                                                                   |                | >8                                           |                  |                    |             |             |     |                             |     |    |           |                |
| EASMENT FR                                                                                                                                                                                                                                                                                                                                                                                                                                                                                                                                                                                                                                                                                                                                                                                                                                                                                                                                                                                                                                                                                                                                                                                                                                                                                                                                                                                                                                                                                                                                                                                                                                                                                                                                                                                                                                                                                                                                                                                                                                                                                                                    |                          | BF0 1441E<br>(Gm60(2)1,7350                         | 5.5<br>1.89 | BM73A = 2<br>2x1                                                                                                                                                                                                                                                                                                                                                                                                                                                                                                                                                                                                                                                                                                                                                                                                                                                                                                                                                                                                                                                                                                                                                                                                                                                                                                                                                                                                                                                                                                                                                                                                                                                                                                                                                                                                                                                                                                                                                                                                                                                                                                              | BFO            | 孙旭                                           |                  |                    |             | 736         |     |                             |     | +  | 艺         | 802            |
| WEED EN                                                                                                                                                                                                                                                                                                                                                                                                                                                                                                                                                                                                                                                                                                                                                                                                                                                                                                                                                                                                                                                                                                                                                                                                                                                                                                                                                                                                                                                                                                                                                                                                                                                                                                                                                                                                                                                                                                                                                                                                                                                                                                                       |                          |                                                     |             | 23                                                                                                                                                                                                                                                                                                                                                                                                                                                                                                                                                                                                                                                                                                                                                                                                                                                                                                                                                                                                                                                                                                                                                                                                                                                                                                                                                                                                                                                                                                                                                                                                                                                                                                                                                                                                                                                                                                                                                                                                                                                                                                                            | 805#           | 516                                          |                  |                    |             |             |     |                             |     |    | -         |                |
| 3 3                                                                                                                                                                                                                                                                                                                                                                                                                                                                                                                                                                                                                                                                                                                                                                                                                                                                                                                                                                                                                                                                                                                                                                                                                                                                                                                                                                                                                                                                                                                                                                                                                                                                                                                                                                                                                                                                                                                                                                                                                                                                                                                           | 8                        | لق الله                                             | 5           | <b>3</b>                                                                                                                                                                                                                                                                                                                                                                                                                                                                                                                                                                                                                                                                                                                                                                                                                                                                                                                                                                                                                                                                                                                                                                                                                                                                                                                                                                                                                                                                                                                                                                                                                                                                                                                                                                                                                                                                                                                                                                                                                                                                                                                      | POLE/ BA       | HBER (BER                                    |                  |                    |             | FDH         | いいま |                             |     | 1. | +         |                |