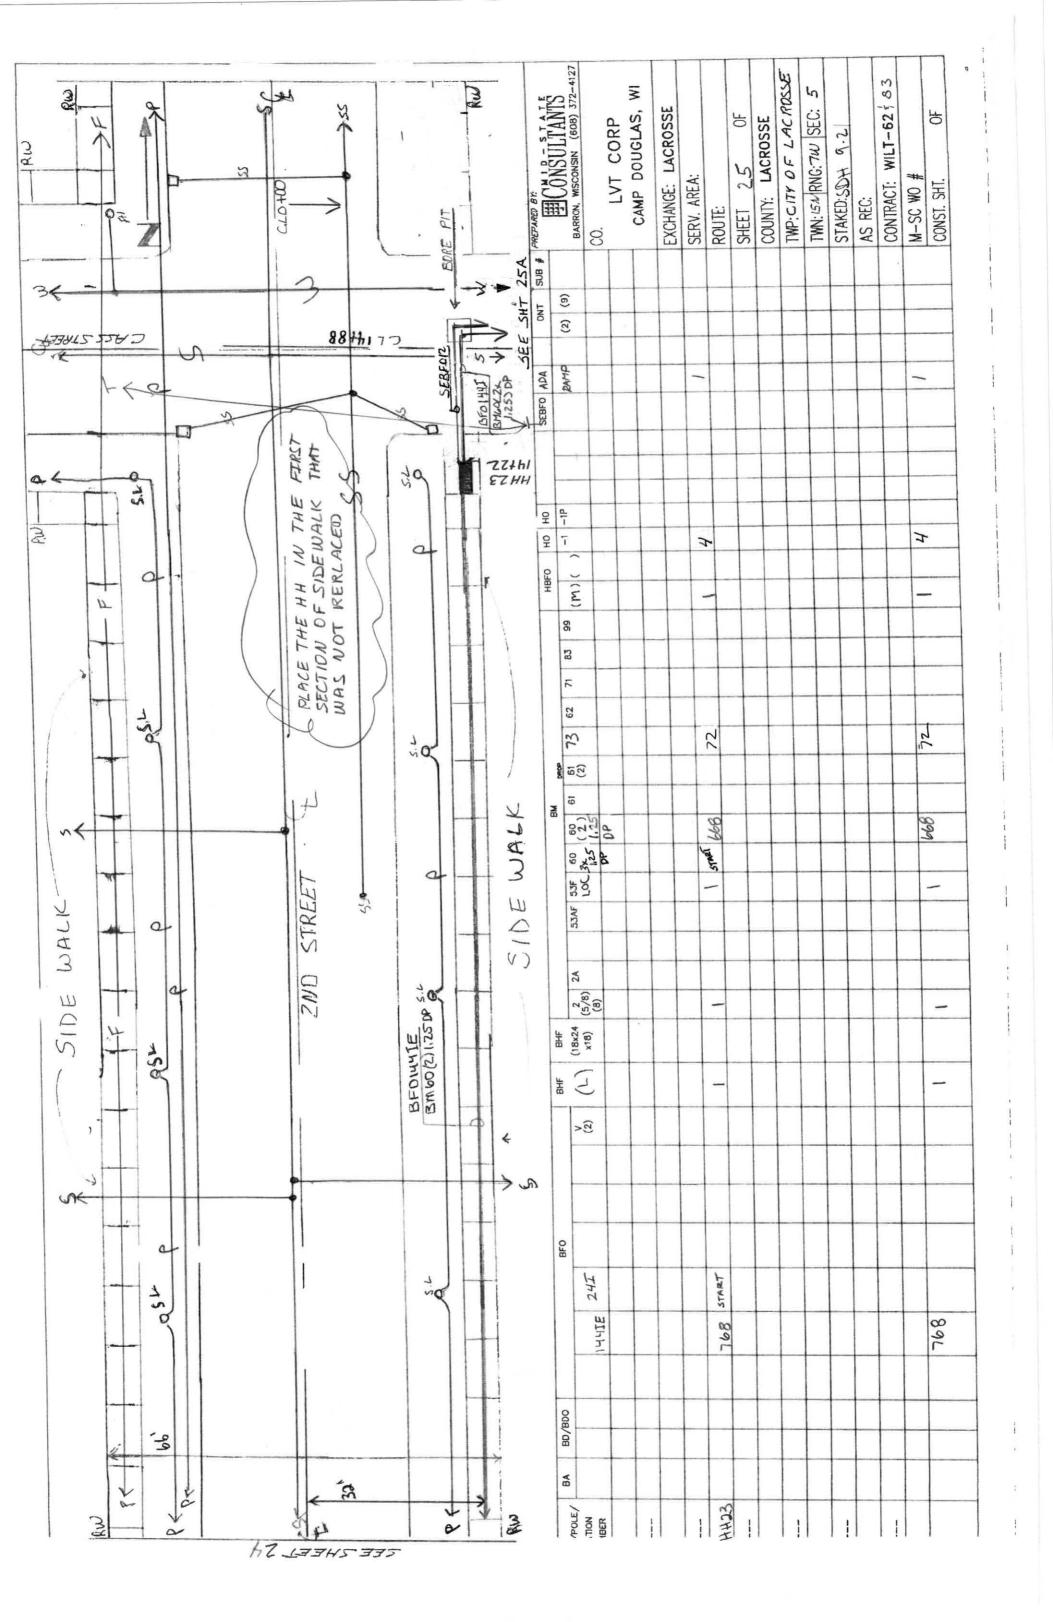

| A. S. L. A. |                          | N SONGHIE                                           | 335         | RECOLUTION OF THE PROPERTY OF | -              | BARRON, WISCONSIN (808) 372-4127             | CAMP DOUGLAS, WI | EXCHANGE: LACROSSE | SERV. AREA: | SHEET 14 OF | 1   | TWN:ISM/RNG: 7WN:ISM/RNG: 5 | 9-2 |    | M-SC WO # | CONST. SHT. OF |
|-------------------------------------------------------------------------------------------------------------------------------------------------------------------------------------------------------------------------------------------------------------------------------------------------------------------------------------------------------------------------------------------------------------------------------------------------------------------------------------------------------------------------------------------------------------------------------------------------------------------------------------------------------------------------------------------------------------------------------------------------------------------------------------------------------------------------------------------------------------------------------------------------------------------------------------------------------------------------------------------------------------------------------------------------------------------------------------------------------------------------------------------------------------------------------------------------------------------------------------------------------------------------------------------------------------------------------------------------------------------------------------------------------------------------------------------------------------------------------------------------------------------------------------------------------------------------------------------------------------------------------------------------------------------------------------------------------------------------------------------------------------------------------------------------------------------------------------------------------------------------------------------------------------------------------------------------------------------------------------------------------------------------------------------------------------------------------------------------------------------------------|--------------------------|-----------------------------------------------------|-------------|-------------------------------------------------------------------------------------------------------------------------------------------------------------------------------------------------------------------------------------------------------------------------------------------------------------------------------------------------------------------------------------------------------------------------------------------------------------------------------------------------------------------------------------------------------------------------------------------------------------------------------------------------------------------------------------------------------------------------------------------------------------------------------------------------------------------------------------------------------------------------------------------------------------------------------------------------------------------------------------------------------------------------------------------------------------------------------------------------------------------------------------------------------------------------------------------------------------------------------------------------------------------------------------------------------------------------------------------------------------------------------------------------------------------------------------------------------------------------------------------------------------------------------------------------------------------------------------------------------------------------------------------------------------------------------------------------------------------------------------------------------------------------------------------------------------------------------------------------------------------------------------------------------------------------------------------------------------------------------------------------------------------------------------------------------------------------------------------------------------------------------|----------------|----------------------------------------------|------------------|--------------------|-------------|-------------|-----|-----------------------------|-----|----|-----------|----------------|
| WAZELWART                                                                                                                                                                                                                                                                                                                                                                                                                                                                                                                                                                                                                                                                                                                                                                                                                                                                                                                                                                                                                                                                                                                                                                                                                                                                                                                                                                                                                                                                                                                                                                                                                                                                                                                                                                                                                                                                                                                                                                                                                                                                                                                     | WAS EXITED               | BFO144 MAIN LINE<br>HH END: 20092<br>HH EAST: 19992 | OSTA STATE  | ROP STATEMEN                                                                                                                                                                                                                                                                                                                                                                                                                                                                                                                                                                                                                                                                                                                                                                                                                                                                                                                                                                                                                                                                                                                                                                                                                                                                                                                                                                                                                                                                                                                                                                                                                                                                                                                                                                                                                                                                                                                                                                                                                                                                                                                  | ONT SUB        | 6H F (2) (9)                                 |                  |                    |             |             |     |                             |     |    |           |                |
| 3                                                                                                                                                                                                                                                                                                                                                                                                                                                                                                                                                                                                                                                                                                                                                                                                                                                                                                                                                                                                                                                                                                                                                                                                                                                                                                                                                                                                                                                                                                                                                                                                                                                                                                                                                                                                                                                                                                                                                                                                                                                                                                                             | BF0144<br>HH WEST: 19290 | 9                                                   | BM72A =     | BFO144 VITERBO DROP<br>HH END: 11258<br>HH PIPE:11386<br>VITERBO HH<br>TO FDH: 11462                                                                                                                                                                                                                                                                                                                                                                                                                                                                                                                                                                                                                                                                                                                                                                                                                                                                                                                                                                                                                                                                                                                                                                                                                                                                                                                                                                                                                                                                                                                                                                                                                                                                                                                                                                                                                                                                                                                                                                                                                                          | T TO MH: 11478 | 5                                            |                  |                    |             |             |     |                             |     |    |           |                |
| *                                                                                                                                                                                                                                                                                                                                                                                                                                                                                                                                                                                                                                                                                                                                                                                                                                                                                                                                                                                                                                                                                                                                                                                                                                                                                                                                                                                                                                                                                                                                                                                                                                                                                                                                                                                                                                                                                                                                                                                                                                                                                                                             | BF01                     | · · ·                                               | 10LE )      | SE0-144IE                                                                                                                                                                                                                                                                                                                                                                                                                                                                                                                                                                                                                                                                                                                                                                                                                                                                                                                                                                                                                                                                                                                                                                                                                                                                                                                                                                                                                                                                                                                                                                                                                                                                                                                                                                                                                                                                                                                                                                                                                                                                                                                     | 오              | (L)( ) -1 -1p                                |                  |                    |             | χ ;<br>χ ,  |     |                             |     |    | X         |                |
| 34                                                                                                                                                                                                                                                                                                                                                                                                                                                                                                                                                                                                                                                                                                                                                                                                                                                                                                                                                                                                                                                                                                                                                                                                                                                                                                                                                                                                                                                                                                                                                                                                                                                                                                                                                                                                                                                                                                                                                                                                                                                                                                                            |                          | CUSE EX<br>CUCT FROM<br>EX HH SOUTH                 | SS MAN HOLE |                                                                                                                                                                                                                                                                                                                                                                                                                                                                                                                                                                                                                                                                                                                                                                                                                                                                                                                                                                                                                                                                                                                                                                                                                                                                                                                                                                                                                                                                                                                                                                                                                                                                                                                                                                                                                                                                                                                                                                                                                                                                                                                               |                | 13 74 75 75 75 75 75 75 75 75 75 75 75 75 75 |                  |                    |             | 6 7         |     |                             |     |    | 74        | 2 9            |
| 3                                                                                                                                                                                                                                                                                                                                                                                                                                                                                                                                                                                                                                                                                                                                                                                                                                                                                                                                                                                                                                                                                                                                                                                                                                                                                                                                                                                                                                                                                                                                                                                                                                                                                                                                                                                                                                                                                                                                                                                                                                                                                                                             |                          | <u></u>                                             |             | *                                                                                                                                                                                                                                                                                                                                                                                                                                                                                                                                                                                                                                                                                                                                                                                                                                                                                                                                                                                                                                                                                                                                                                                                                                                                                                                                                                                                                                                                                                                                                                                                                                                                                                                                                                                                                                                                                                                                                                                                                                                                                                                             |                | (3) (5)<br>09 1,15<br>09 1,15<br>1,25 DP     |                  |                    |             | 26,00       | 2   |                             |     |    |           | 62\$           |
| 200                                                                                                                                                                                                                                                                                                                                                                                                                                                                                                                                                                                                                                                                                                                                                                                                                                                                                                                                                                                                                                                                                                                                                                                                                                                                                                                                                                                                                                                                                                                                                                                                                                                                                                                                                                                                                                                                                                                                                                                                                                                                                                                           | 13                       |                                                     | Östr        |                                                                                                                                                                                                                                                                                                                                                                                                                                                                                                                                                                                                                                                                                                                                                                                                                                                                                                                                                                                                                                                                                                                                                                                                                                                                                                                                                                                                                                                                                                                                                                                                                                                                                                                                                                                                                                                                                                                                                                                                                                                                                                                               |                | (a) 24 SOAF SOAF                             |                  |                    |             |             | ,   |                             |     |    |           |                |
| FOR FOH                                                                                                                                                                                                                                                                                                                                                                                                                                                                                                                                                                                                                                                                                                                                                                                                                                                                                                                                                                                                                                                                                                                                                                                                                                                                                                                                                                                                                                                                                                                                                                                                                                                                                                                                                                                                                                                                                                                                                                                                                                                                                                                       | S-S-                     | <b>y</b>                                            | }           | SIDE WALK                                                                                                                                                                                                                                                                                                                                                                                                                                                                                                                                                                                                                                                                                                                                                                                                                                                                                                                                                                                                                                                                                                                                                                                                                                                                                                                                                                                                                                                                                                                                                                                                                                                                                                                                                                                                                                                                                                                                                                                                                                                                                                                     | BHF BHF        | (-)                                          |                  |                    |             | -           | (1) |                             |     |    | -         |                |
| T FROM VITERBO FOR                                                                                                                                                                                                                                                                                                                                                                                                                                                                                                                                                                                                                                                                                                                                                                                                                                                                                                                                                                                                                                                                                                                                                                                                                                                                                                                                                                                                                                                                                                                                                                                                                                                                                                                                                                                                                                                                                                                                                                                                                                                                                                            |                          | %                                                   |             | <b>3</b> 07                                                                                                                                                                                                                                                                                                                                                                                                                                                                                                                                                                                                                                                                                                                                                                                                                                                                                                                                                                                                                                                                                                                                                                                                                                                                                                                                                                                                                                                                                                                                                                                                                                                                                                                                                                                                                                                                                                                                                                                                                                                                                                                   |                | >8                                           |                  |                    |             |             |     |                             |     |    |           |                |
| EASMENT FR                                                                                                                                                                                                                                                                                                                                                                                                                                                                                                                                                                                                                                                                                                                                                                                                                                                                                                                                                                                                                                                                                                                                                                                                                                                                                                                                                                                                                                                                                                                                                                                                                                                                                                                                                                                                                                                                                                                                                                                                                                                                                                                    |                          | BF0 1441E<br>(Gm60(2)1,7350                         | 5.5<br>1.89 | BM73A = 2<br>2x1                                                                                                                                                                                                                                                                                                                                                                                                                                                                                                                                                                                                                                                                                                                                                                                                                                                                                                                                                                                                                                                                                                                                                                                                                                                                                                                                                                                                                                                                                                                                                                                                                                                                                                                                                                                                                                                                                                                                                                                                                                                                                                              | BFO            | 孙旭                                           |                  |                    |             | 736         |     |                             |     | +  | 艺         | 802            |
| WEED EN                                                                                                                                                                                                                                                                                                                                                                                                                                                                                                                                                                                                                                                                                                                                                                                                                                                                                                                                                                                                                                                                                                                                                                                                                                                                                                                                                                                                                                                                                                                                                                                                                                                                                                                                                                                                                                                                                                                                                                                                                                                                                                                       |                          |                                                     |             | 23                                                                                                                                                                                                                                                                                                                                                                                                                                                                                                                                                                                                                                                                                                                                                                                                                                                                                                                                                                                                                                                                                                                                                                                                                                                                                                                                                                                                                                                                                                                                                                                                                                                                                                                                                                                                                                                                                                                                                                                                                                                                                                                            | 805#           | 516                                          |                  |                    |             |             |     |                             |     |    | -         |                |
| 3 3                                                                                                                                                                                                                                                                                                                                                                                                                                                                                                                                                                                                                                                                                                                                                                                                                                                                                                                                                                                                                                                                                                                                                                                                                                                                                                                                                                                                                                                                                                                                                                                                                                                                                                                                                                                                                                                                                                                                                                                                                                                                                                                           | 8                        | لق الله                                             | 5           | <b>3</b>                                                                                                                                                                                                                                                                                                                                                                                                                                                                                                                                                                                                                                                                                                                                                                                                                                                                                                                                                                                                                                                                                                                                                                                                                                                                                                                                                                                                                                                                                                                                                                                                                                                                                                                                                                                                                                                                                                                                                                                                                                                                                                                      | POLE/ BA       | HBER (BER                                    |                  |                    |             | FDH         | いいま |                             |     | 1. | +         |                |

**Notes:** The distances from centerline are indicated on the staking sheets (plan views) for the areas involved with construction. See the Key Map for general locations of construction corridors. Clean up for the construction process will commence immediately and be completed no later than 10 working days later. Depths reflect *minimums* for copper and fiber cables. Actual placement depths may vary depending on contract requirements.