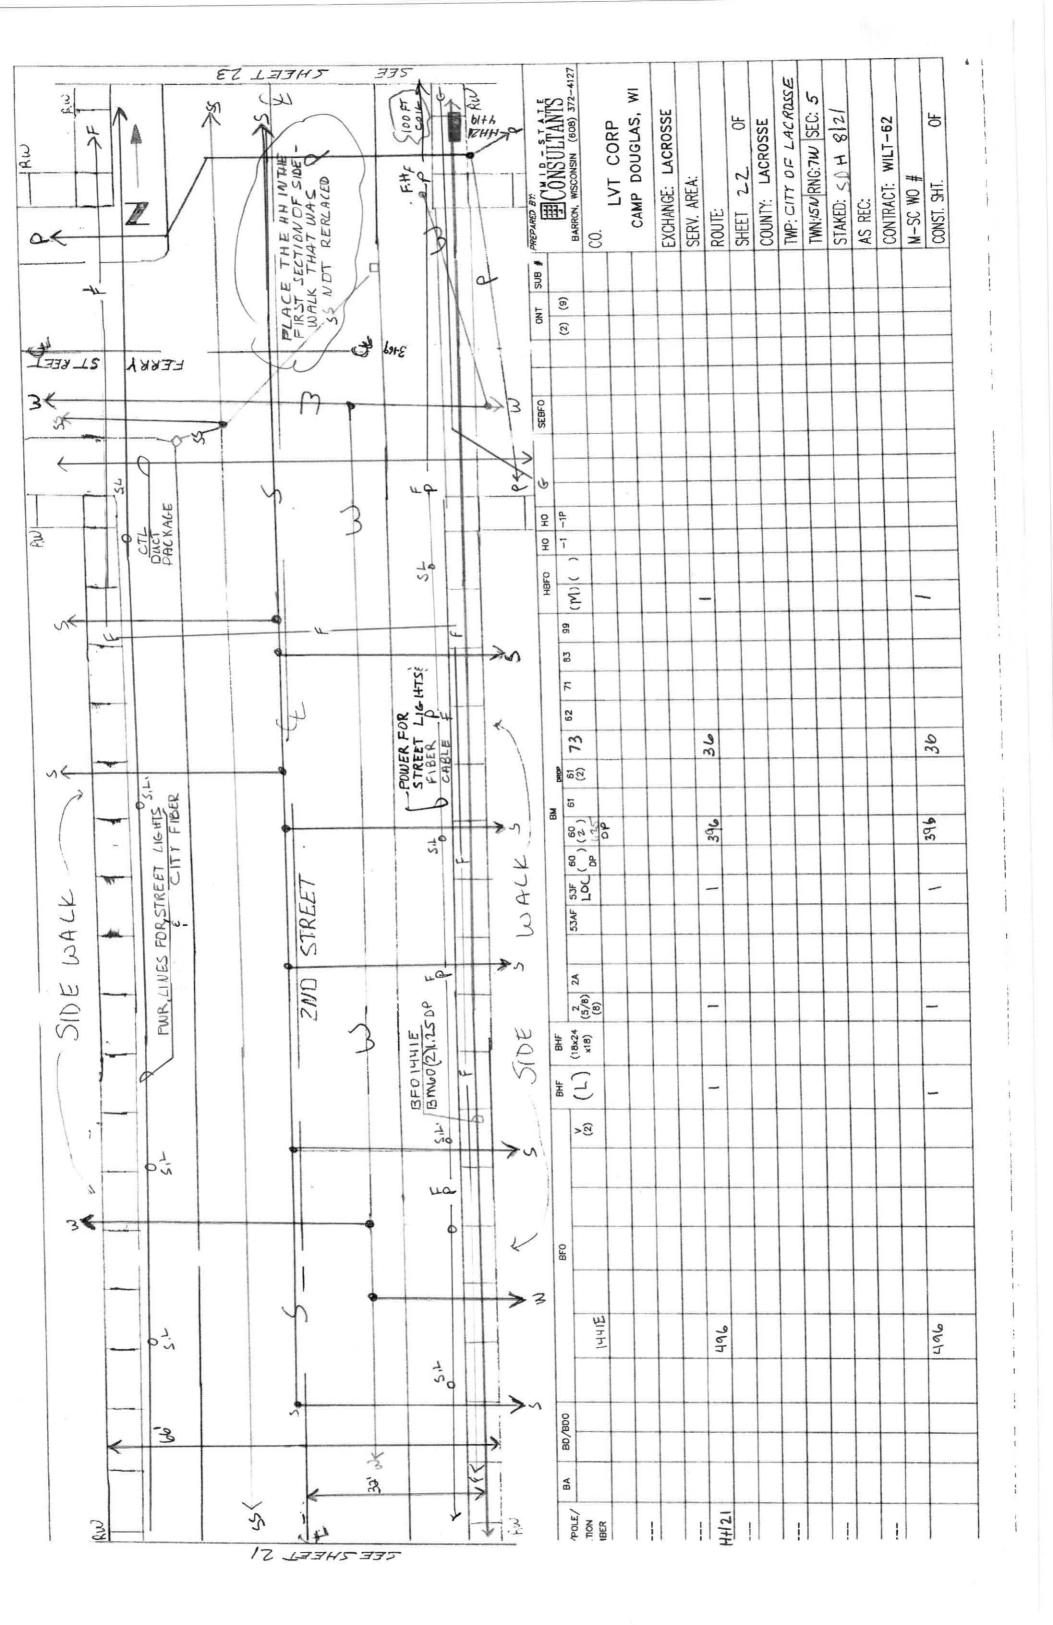

| A. S. L. A. |                          | N SONGHIE                                           | 335         | RECOLUTION OF THE PROPERTY OF | -              | BARRON, WISCONSIN (808) 372-4127             | CAMP DOUGLAS, WI | EXCHANGE: LACROSSE | SERV. AREA: | SHEET 14 OF | 1   | TWN:ISM/RNG: 7WN:ISM/RNG: 5 | 9-2 |    | M-SC WO # | CONST. SHT. OF |
|-------------------------------------------------------------------------------------------------------------------------------------------------------------------------------------------------------------------------------------------------------------------------------------------------------------------------------------------------------------------------------------------------------------------------------------------------------------------------------------------------------------------------------------------------------------------------------------------------------------------------------------------------------------------------------------------------------------------------------------------------------------------------------------------------------------------------------------------------------------------------------------------------------------------------------------------------------------------------------------------------------------------------------------------------------------------------------------------------------------------------------------------------------------------------------------------------------------------------------------------------------------------------------------------------------------------------------------------------------------------------------------------------------------------------------------------------------------------------------------------------------------------------------------------------------------------------------------------------------------------------------------------------------------------------------------------------------------------------------------------------------------------------------------------------------------------------------------------------------------------------------------------------------------------------------------------------------------------------------------------------------------------------------------------------------------------------------------------------------------------------------|--------------------------|-----------------------------------------------------|-------------|-------------------------------------------------------------------------------------------------------------------------------------------------------------------------------------------------------------------------------------------------------------------------------------------------------------------------------------------------------------------------------------------------------------------------------------------------------------------------------------------------------------------------------------------------------------------------------------------------------------------------------------------------------------------------------------------------------------------------------------------------------------------------------------------------------------------------------------------------------------------------------------------------------------------------------------------------------------------------------------------------------------------------------------------------------------------------------------------------------------------------------------------------------------------------------------------------------------------------------------------------------------------------------------------------------------------------------------------------------------------------------------------------------------------------------------------------------------------------------------------------------------------------------------------------------------------------------------------------------------------------------------------------------------------------------------------------------------------------------------------------------------------------------------------------------------------------------------------------------------------------------------------------------------------------------------------------------------------------------------------------------------------------------------------------------------------------------------------------------------------------------|----------------|----------------------------------------------|------------------|--------------------|-------------|-------------|-----|-----------------------------|-----|----|-----------|----------------|
| WAZELWART                                                                                                                                                                                                                                                                                                                                                                                                                                                                                                                                                                                                                                                                                                                                                                                                                                                                                                                                                                                                                                                                                                                                                                                                                                                                                                                                                                                                                                                                                                                                                                                                                                                                                                                                                                                                                                                                                                                                                                                                                                                                                                                     | WAS EXITED               | BFO144 MAIN LINE<br>HH END: 20092<br>HH EAST: 19992 | OSTA STATE  | ROP STATEMEN                                                                                                                                                                                                                                                                                                                                                                                                                                                                                                                                                                                                                                                                                                                                                                                                                                                                                                                                                                                                                                                                                                                                                                                                                                                                                                                                                                                                                                                                                                                                                                                                                                                                                                                                                                                                                                                                                                                                                                                                                                                                                                                  | ONT SUB        | 6H F (2) (9)                                 |                  |                    |             |             |     |                             |     |    |           |                |
| 3                                                                                                                                                                                                                                                                                                                                                                                                                                                                                                                                                                                                                                                                                                                                                                                                                                                                                                                                                                                                                                                                                                                                                                                                                                                                                                                                                                                                                                                                                                                                                                                                                                                                                                                                                                                                                                                                                                                                                                                                                                                                                                                             | BF0144<br>HH WEST: 19290 | 9                                                   | BM72A =     | BFO144 VITERBO DROP<br>HH END: 11258<br>HH PIPE:11386<br>VITERBO HH<br>TO FDH: 11462                                                                                                                                                                                                                                                                                                                                                                                                                                                                                                                                                                                                                                                                                                                                                                                                                                                                                                                                                                                                                                                                                                                                                                                                                                                                                                                                                                                                                                                                                                                                                                                                                                                                                                                                                                                                                                                                                                                                                                                                                                          | T TO MH: 11478 | 5                                            |                  |                    |             |             |     |                             |     |    |           |                |
| *                                                                                                                                                                                                                                                                                                                                                                                                                                                                                                                                                                                                                                                                                                                                                                                                                                                                                                                                                                                                                                                                                                                                                                                                                                                                                                                                                                                                                                                                                                                                                                                                                                                                                                                                                                                                                                                                                                                                                                                                                                                                                                                             | BF01                     | · · ·                                               | 10LE )      | SE0-144IE                                                                                                                                                                                                                                                                                                                                                                                                                                                                                                                                                                                                                                                                                                                                                                                                                                                                                                                                                                                                                                                                                                                                                                                                                                                                                                                                                                                                                                                                                                                                                                                                                                                                                                                                                                                                                                                                                                                                                                                                                                                                                                                     | 오              | (L)( ) -1 -1p                                |                  |                    |             | χ ;<br>χ ,  |     |                             |     |    | X         |                |
| 34                                                                                                                                                                                                                                                                                                                                                                                                                                                                                                                                                                                                                                                                                                                                                                                                                                                                                                                                                                                                                                                                                                                                                                                                                                                                                                                                                                                                                                                                                                                                                                                                                                                                                                                                                                                                                                                                                                                                                                                                                                                                                                                            |                          | CUSE EX<br>CUCT FROM<br>EX HH SOUTH                 | SS MAN HOLE |                                                                                                                                                                                                                                                                                                                                                                                                                                                                                                                                                                                                                                                                                                                                                                                                                                                                                                                                                                                                                                                                                                                                                                                                                                                                                                                                                                                                                                                                                                                                                                                                                                                                                                                                                                                                                                                                                                                                                                                                                                                                                                                               |                | 13 74 75 75 75 75 75 75 75 75 75 75 75 75 75 |                  |                    |             | 6 7         |     |                             |     |    | 74        | 2 9            |
| 3                                                                                                                                                                                                                                                                                                                                                                                                                                                                                                                                                                                                                                                                                                                                                                                                                                                                                                                                                                                                                                                                                                                                                                                                                                                                                                                                                                                                                                                                                                                                                                                                                                                                                                                                                                                                                                                                                                                                                                                                                                                                                                                             |                          | <u></u>                                             |             | *                                                                                                                                                                                                                                                                                                                                                                                                                                                                                                                                                                                                                                                                                                                                                                                                                                                                                                                                                                                                                                                                                                                                                                                                                                                                                                                                                                                                                                                                                                                                                                                                                                                                                                                                                                                                                                                                                                                                                                                                                                                                                                                             |                | (3) (5)<br>09 1,15<br>09 1,15<br>1,25 DP     |                  |                    |             | 26,00       | 2   |                             |     |    |           | 62\$           |
| 200                                                                                                                                                                                                                                                                                                                                                                                                                                                                                                                                                                                                                                                                                                                                                                                                                                                                                                                                                                                                                                                                                                                                                                                                                                                                                                                                                                                                                                                                                                                                                                                                                                                                                                                                                                                                                                                                                                                                                                                                                                                                                                                           | 13                       |                                                     | Östr        |                                                                                                                                                                                                                                                                                                                                                                                                                                                                                                                                                                                                                                                                                                                                                                                                                                                                                                                                                                                                                                                                                                                                                                                                                                                                                                                                                                                                                                                                                                                                                                                                                                                                                                                                                                                                                                                                                                                                                                                                                                                                                                                               |                | (a) 24 SOAF SOAF                             |                  |                    |             |             | ,   |                             |     |    |           |                |
| FOR FOH                                                                                                                                                                                                                                                                                                                                                                                                                                                                                                                                                                                                                                                                                                                                                                                                                                                                                                                                                                                                                                                                                                                                                                                                                                                                                                                                                                                                                                                                                                                                                                                                                                                                                                                                                                                                                                                                                                                                                                                                                                                                                                                       | S-S-                     | <b>y</b>                                            | }           | SIDE WALK                                                                                                                                                                                                                                                                                                                                                                                                                                                                                                                                                                                                                                                                                                                                                                                                                                                                                                                                                                                                                                                                                                                                                                                                                                                                                                                                                                                                                                                                                                                                                                                                                                                                                                                                                                                                                                                                                                                                                                                                                                                                                                                     | BHF BHF        | (-)                                          |                  |                    |             | -           | (1) |                             |     |    | -         |                |
| T FROM VITERBO FOR                                                                                                                                                                                                                                                                                                                                                                                                                                                                                                                                                                                                                                                                                                                                                                                                                                                                                                                                                                                                                                                                                                                                                                                                                                                                                                                                                                                                                                                                                                                                                                                                                                                                                                                                                                                                                                                                                                                                                                                                                                                                                                            |                          | %                                                   |             | <b>3</b> 07                                                                                                                                                                                                                                                                                                                                                                                                                                                                                                                                                                                                                                                                                                                                                                                                                                                                                                                                                                                                                                                                                                                                                                                                                                                                                                                                                                                                                                                                                                                                                                                                                                                                                                                                                                                                                                                                                                                                                                                                                                                                                                                   |                | >8                                           |                  |                    |             |             |     |                             |     |    |           |                |
| EASMENT FR                                                                                                                                                                                                                                                                                                                                                                                                                                                                                                                                                                                                                                                                                                                                                                                                                                                                                                                                                                                                                                                                                                                                                                                                                                                                                                                                                                                                                                                                                                                                                                                                                                                                                                                                                                                                                                                                                                                                                                                                                                                                                                                    |                          | BF0 1441E<br>(Gm60(2)1,7350                         | 5.5<br>1.89 | BM73A = 2<br>2x1                                                                                                                                                                                                                                                                                                                                                                                                                                                                                                                                                                                                                                                                                                                                                                                                                                                                                                                                                                                                                                                                                                                                                                                                                                                                                                                                                                                                                                                                                                                                                                                                                                                                                                                                                                                                                                                                                                                                                                                                                                                                                                              | BFO            | 孙旭                                           |                  |                    |             | 736         |     |                             |     | +  | 艺         | 802            |
| WEED EN                                                                                                                                                                                                                                                                                                                                                                                                                                                                                                                                                                                                                                                                                                                                                                                                                                                                                                                                                                                                                                                                                                                                                                                                                                                                                                                                                                                                                                                                                                                                                                                                                                                                                                                                                                                                                                                                                                                                                                                                                                                                                                                       |                          |                                                     |             | 23                                                                                                                                                                                                                                                                                                                                                                                                                                                                                                                                                                                                                                                                                                                                                                                                                                                                                                                                                                                                                                                                                                                                                                                                                                                                                                                                                                                                                                                                                                                                                                                                                                                                                                                                                                                                                                                                                                                                                                                                                                                                                                                            | 805#           | 516                                          |                  |                    |             |             |     |                             |     |    | -         |                |
| 3 3                                                                                                                                                                                                                                                                                                                                                                                                                                                                                                                                                                                                                                                                                                                                                                                                                                                                                                                                                                                                                                                                                                                                                                                                                                                                                                                                                                                                                                                                                                                                                                                                                                                                                                                                                                                                                                                                                                                                                                                                                                                                                                                           | 8                        | لق الله                                             | 5           | <b>3</b>                                                                                                                                                                                                                                                                                                                                                                                                                                                                                                                                                                                                                                                                                                                                                                                                                                                                                                                                                                                                                                                                                                                                                                                                                                                                                                                                                                                                                                                                                                                                                                                                                                                                                                                                                                                                                                                                                                                                                                                                                                                                                                                      | POLE/ BA       | HBER (BER                                    |                  |                    |             | FDH         | いいま |                             |     | 1. | +         |                |