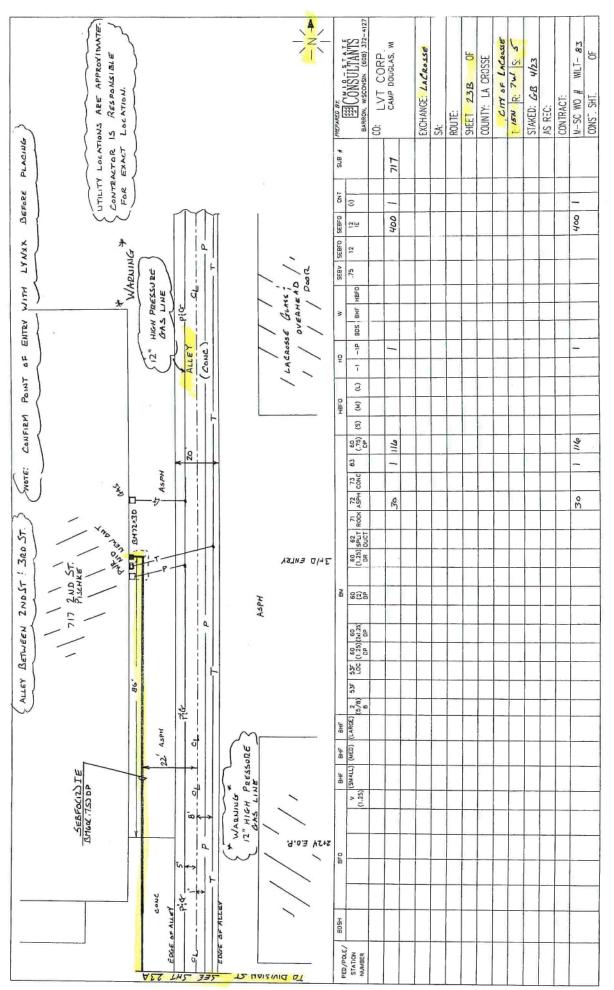

| A. S. L. A. |                          | N SONGHIE                                           | 335         | RECOLUTION OF THE PROPERTY OF | -              | BARRON, WISCONSIN (808) 372-4127             | CAMP DOUGLAS, WI | EXCHANGE: LACROSSE | SERV. AREA: | SHEET 14 OF | 1   | TWN:ISM/RNG: 7WN:ISM/RNG: 5 | 9-2 |    | M-SC WO # | CONST. SHT. OF |
|-------------------------------------------------------------------------------------------------------------------------------------------------------------------------------------------------------------------------------------------------------------------------------------------------------------------------------------------------------------------------------------------------------------------------------------------------------------------------------------------------------------------------------------------------------------------------------------------------------------------------------------------------------------------------------------------------------------------------------------------------------------------------------------------------------------------------------------------------------------------------------------------------------------------------------------------------------------------------------------------------------------------------------------------------------------------------------------------------------------------------------------------------------------------------------------------------------------------------------------------------------------------------------------------------------------------------------------------------------------------------------------------------------------------------------------------------------------------------------------------------------------------------------------------------------------------------------------------------------------------------------------------------------------------------------------------------------------------------------------------------------------------------------------------------------------------------------------------------------------------------------------------------------------------------------------------------------------------------------------------------------------------------------------------------------------------------------------------------------------------------------|--------------------------|-----------------------------------------------------|-------------|-------------------------------------------------------------------------------------------------------------------------------------------------------------------------------------------------------------------------------------------------------------------------------------------------------------------------------------------------------------------------------------------------------------------------------------------------------------------------------------------------------------------------------------------------------------------------------------------------------------------------------------------------------------------------------------------------------------------------------------------------------------------------------------------------------------------------------------------------------------------------------------------------------------------------------------------------------------------------------------------------------------------------------------------------------------------------------------------------------------------------------------------------------------------------------------------------------------------------------------------------------------------------------------------------------------------------------------------------------------------------------------------------------------------------------------------------------------------------------------------------------------------------------------------------------------------------------------------------------------------------------------------------------------------------------------------------------------------------------------------------------------------------------------------------------------------------------------------------------------------------------------------------------------------------------------------------------------------------------------------------------------------------------------------------------------------------------------------------------------------------------|----------------|----------------------------------------------|------------------|--------------------|-------------|-------------|-----|-----------------------------|-----|----|-----------|----------------|
| WAZELWART                                                                                                                                                                                                                                                                                                                                                                                                                                                                                                                                                                                                                                                                                                                                                                                                                                                                                                                                                                                                                                                                                                                                                                                                                                                                                                                                                                                                                                                                                                                                                                                                                                                                                                                                                                                                                                                                                                                                                                                                                                                                                                                     | WAS EXITED               | BFO144 MAIN LINE<br>HH END: 20092<br>HH EAST: 19992 | OSTA STATE  | ROP STATEMEN                                                                                                                                                                                                                                                                                                                                                                                                                                                                                                                                                                                                                                                                                                                                                                                                                                                                                                                                                                                                                                                                                                                                                                                                                                                                                                                                                                                                                                                                                                                                                                                                                                                                                                                                                                                                                                                                                                                                                                                                                                                                                                                  | ONT SUB        | 6H F (2) (9)                                 |                  |                    |             |             |     |                             |     |    |           |                |
| 3                                                                                                                                                                                                                                                                                                                                                                                                                                                                                                                                                                                                                                                                                                                                                                                                                                                                                                                                                                                                                                                                                                                                                                                                                                                                                                                                                                                                                                                                                                                                                                                                                                                                                                                                                                                                                                                                                                                                                                                                                                                                                                                             | BF0144<br>HH WEST: 19290 | 9                                                   | BM72A =     | BFO144 VITERBO DROP<br>HH END: 11258<br>HH PIPE:11386<br>VITERBO HH<br>TO FDH: 11462                                                                                                                                                                                                                                                                                                                                                                                                                                                                                                                                                                                                                                                                                                                                                                                                                                                                                                                                                                                                                                                                                                                                                                                                                                                                                                                                                                                                                                                                                                                                                                                                                                                                                                                                                                                                                                                                                                                                                                                                                                          | T TO MH: 11478 | 5                                            |                  |                    |             |             |     |                             |     |    |           |                |
| *                                                                                                                                                                                                                                                                                                                                                                                                                                                                                                                                                                                                                                                                                                                                                                                                                                                                                                                                                                                                                                                                                                                                                                                                                                                                                                                                                                                                                                                                                                                                                                                                                                                                                                                                                                                                                                                                                                                                                                                                                                                                                                                             | BF01                     | · · ·                                               | 10LE )      | SE0-144IE                                                                                                                                                                                                                                                                                                                                                                                                                                                                                                                                                                                                                                                                                                                                                                                                                                                                                                                                                                                                                                                                                                                                                                                                                                                                                                                                                                                                                                                                                                                                                                                                                                                                                                                                                                                                                                                                                                                                                                                                                                                                                                                     | 오              | (L)( ) -1 -1p                                |                  |                    |             | χ ;<br>χ ,  |     |                             |     |    | X         |                |
| 34                                                                                                                                                                                                                                                                                                                                                                                                                                                                                                                                                                                                                                                                                                                                                                                                                                                                                                                                                                                                                                                                                                                                                                                                                                                                                                                                                                                                                                                                                                                                                                                                                                                                                                                                                                                                                                                                                                                                                                                                                                                                                                                            |                          | CUSE EX<br>CUCT FROM<br>EX HH SOUTH                 | SS MAN HOLE |                                                                                                                                                                                                                                                                                                                                                                                                                                                                                                                                                                                                                                                                                                                                                                                                                                                                                                                                                                                                                                                                                                                                                                                                                                                                                                                                                                                                                                                                                                                                                                                                                                                                                                                                                                                                                                                                                                                                                                                                                                                                                                                               |                | 13 74 75 75 75 75 75 75 75 75 75 75 75 75 75 |                  |                    |             | 6 7         |     |                             |     |    | 74        | 2 9            |
| 3                                                                                                                                                                                                                                                                                                                                                                                                                                                                                                                                                                                                                                                                                                                                                                                                                                                                                                                                                                                                                                                                                                                                                                                                                                                                                                                                                                                                                                                                                                                                                                                                                                                                                                                                                                                                                                                                                                                                                                                                                                                                                                                             |                          | <u></u>                                             |             | *                                                                                                                                                                                                                                                                                                                                                                                                                                                                                                                                                                                                                                                                                                                                                                                                                                                                                                                                                                                                                                                                                                                                                                                                                                                                                                                                                                                                                                                                                                                                                                                                                                                                                                                                                                                                                                                                                                                                                                                                                                                                                                                             |                | (3) (5)<br>09 1,15<br>09 1,15<br>1,25 DP     |                  |                    |             | 26,00       | 2   |                             |     |    |           | 62\$           |
| 200                                                                                                                                                                                                                                                                                                                                                                                                                                                                                                                                                                                                                                                                                                                                                                                                                                                                                                                                                                                                                                                                                                                                                                                                                                                                                                                                                                                                                                                                                                                                                                                                                                                                                                                                                                                                                                                                                                                                                                                                                                                                                                                           | 13                       |                                                     | Östr        |                                                                                                                                                                                                                                                                                                                                                                                                                                                                                                                                                                                                                                                                                                                                                                                                                                                                                                                                                                                                                                                                                                                                                                                                                                                                                                                                                                                                                                                                                                                                                                                                                                                                                                                                                                                                                                                                                                                                                                                                                                                                                                                               |                | (a) 24 SOAF SOAF                             |                  |                    |             |             | ,   |                             |     |    |           |                |
| FOR FOH                                                                                                                                                                                                                                                                                                                                                                                                                                                                                                                                                                                                                                                                                                                                                                                                                                                                                                                                                                                                                                                                                                                                                                                                                                                                                                                                                                                                                                                                                                                                                                                                                                                                                                                                                                                                                                                                                                                                                                                                                                                                                                                       | S-S-                     | <b>y</b>                                            | }           | SIDE WALK                                                                                                                                                                                                                                                                                                                                                                                                                                                                                                                                                                                                                                                                                                                                                                                                                                                                                                                                                                                                                                                                                                                                                                                                                                                                                                                                                                                                                                                                                                                                                                                                                                                                                                                                                                                                                                                                                                                                                                                                                                                                                                                     | BHF BHF        | (-)                                          |                  |                    |             | -           | (1) |                             |     |    | -         |                |
| T FROM VITERBO FOR                                                                                                                                                                                                                                                                                                                                                                                                                                                                                                                                                                                                                                                                                                                                                                                                                                                                                                                                                                                                                                                                                                                                                                                                                                                                                                                                                                                                                                                                                                                                                                                                                                                                                                                                                                                                                                                                                                                                                                                                                                                                                                            |                          | %                                                   |             | <b>3</b> 07                                                                                                                                                                                                                                                                                                                                                                                                                                                                                                                                                                                                                                                                                                                                                                                                                                                                                                                                                                                                                                                                                                                                                                                                                                                                                                                                                                                                                                                                                                                                                                                                                                                                                                                                                                                                                                                                                                                                                                                                                                                                                                                   |                | >8                                           |                  |                    |             |             |     |                             |     |    |           |                |
| EASMENT FR                                                                                                                                                                                                                                                                                                                                                                                                                                                                                                                                                                                                                                                                                                                                                                                                                                                                                                                                                                                                                                                                                                                                                                                                                                                                                                                                                                                                                                                                                                                                                                                                                                                                                                                                                                                                                                                                                                                                                                                                                                                                                                                    |                          | BF0 1441E<br>(Gm60(2)1,7350                         | 5.5<br>1.89 | BM73A = 2<br>2x1                                                                                                                                                                                                                                                                                                                                                                                                                                                                                                                                                                                                                                                                                                                                                                                                                                                                                                                                                                                                                                                                                                                                                                                                                                                                                                                                                                                                                                                                                                                                                                                                                                                                                                                                                                                                                                                                                                                                                                                                                                                                                                              | BFO            | 孙旭                                           |                  |                    |             | 736         |     |                             |     | +  | 艺         | 802            |
| WEED EN                                                                                                                                                                                                                                                                                                                                                                                                                                                                                                                                                                                                                                                                                                                                                                                                                                                                                                                                                                                                                                                                                                                                                                                                                                                                                                                                                                                                                                                                                                                                                                                                                                                                                                                                                                                                                                                                                                                                                                                                                                                                                                                       |                          |                                                     |             | 23                                                                                                                                                                                                                                                                                                                                                                                                                                                                                                                                                                                                                                                                                                                                                                                                                                                                                                                                                                                                                                                                                                                                                                                                                                                                                                                                                                                                                                                                                                                                                                                                                                                                                                                                                                                                                                                                                                                                                                                                                                                                                                                            | 805#           | 516                                          |                  |                    |             |             |     |                             |     |    | -         |                |
| 3 3                                                                                                                                                                                                                                                                                                                                                                                                                                                                                                                                                                                                                                                                                                                                                                                                                                                                                                                                                                                                                                                                                                                                                                                                                                                                                                                                                                                                                                                                                                                                                                                                                                                                                                                                                                                                                                                                                                                                                                                                                                                                                                                           | 8                        | لق الله                                             | 5           | <b>3</b>                                                                                                                                                                                                                                                                                                                                                                                                                                                                                                                                                                                                                                                                                                                                                                                                                                                                                                                                                                                                                                                                                                                                                                                                                                                                                                                                                                                                                                                                                                                                                                                                                                                                                                                                                                                                                                                                                                                                                                                                                                                                                                                      | POLE/ BA       | HBER (BER                                    |                  |                    |             | FDH         | いいま |                             |     | 1. | +         |                |