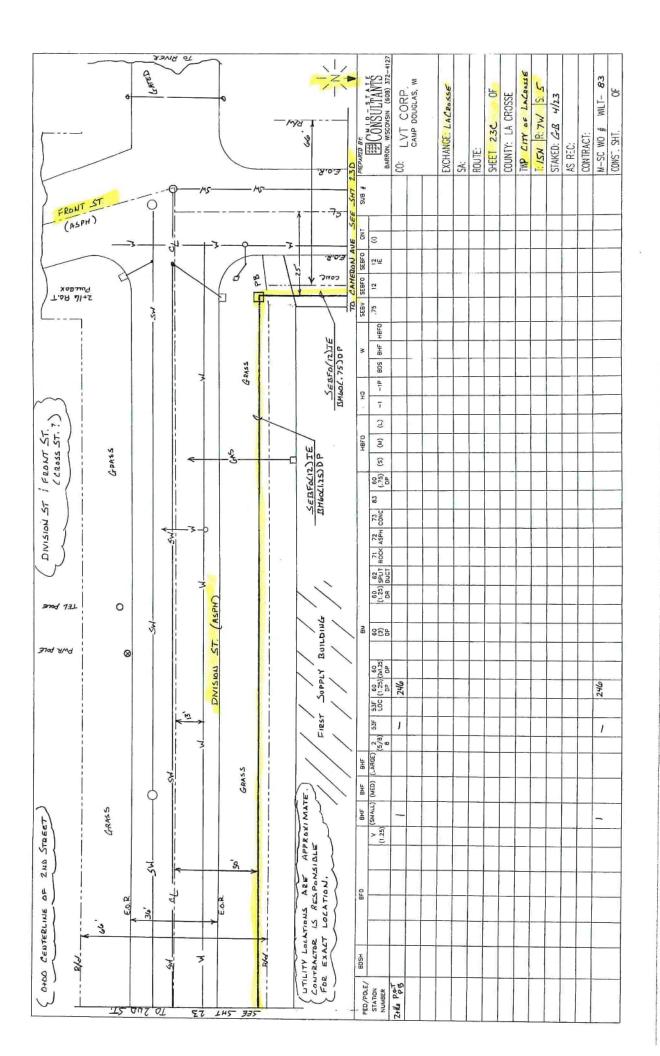

**Notes:** The distances from centerline are indicated on the staking sheets (plan views) for the areas involved with construction. See the Key Map for general locations of construction corridors. Clean up for the construction process will commence immediately and be completed no later than 10 working days later. Depths reflect *minimums* for copper and fiber cables. Actual placement depths may vary depending on contract requirements.