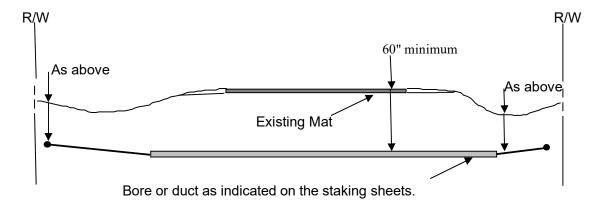

## TYPICAL INFORMATION REQUIRED FOR HIGHWAY PERMIT APPLICATION

Typical depth(s) of longitudinal facilities occupying highway right-of-way.

Typical depth(s) of perpendicular facilities occupying highway right-of-way.

**Notes:** The distances from centerline are indicated on the staking sheets (plan views) for the areas involved with construction. See the Key Map for general locations of construction corridors. Clean up for the construction process will commence immediately and be completed no later than 10 working days later. Depths reflect *minimums* for copper and fiber cables. Actual placement depths may vary depending on contract requirements.