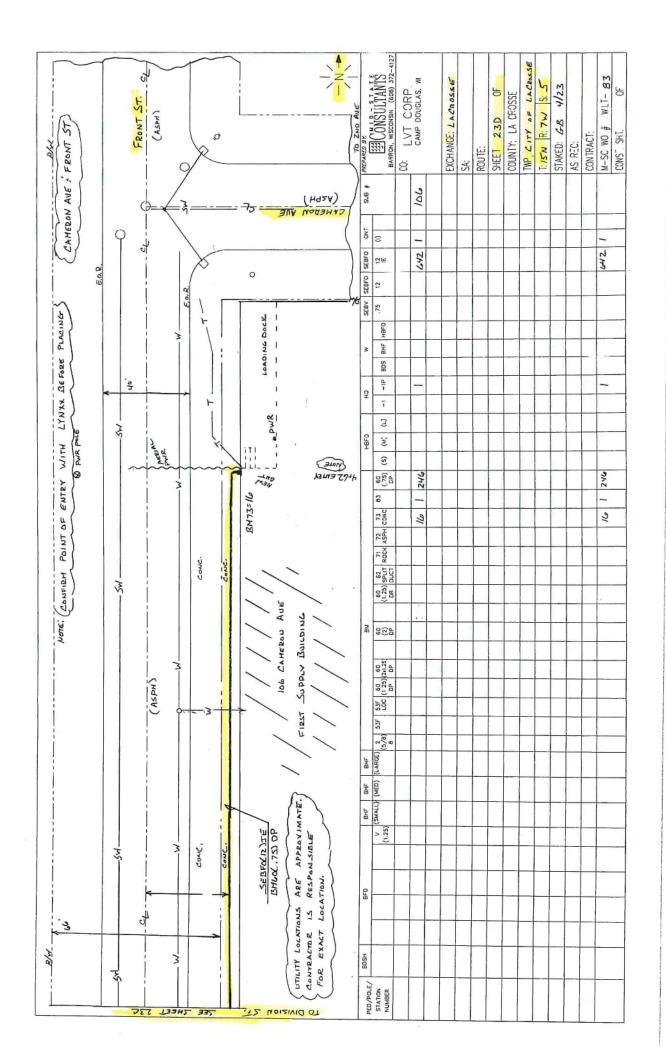

**Notes:** The distances from centerline are indicated on the staking sheets (plan views) for the areas involved with construction. See the Key Map for general locations of construction corridors. Clean up for the construction process will commence immediately and be completed no later than 10 working days later. Depths reflect *minimums* for copper and fiber cables. Actual placement depths may vary depending on contract requirements.