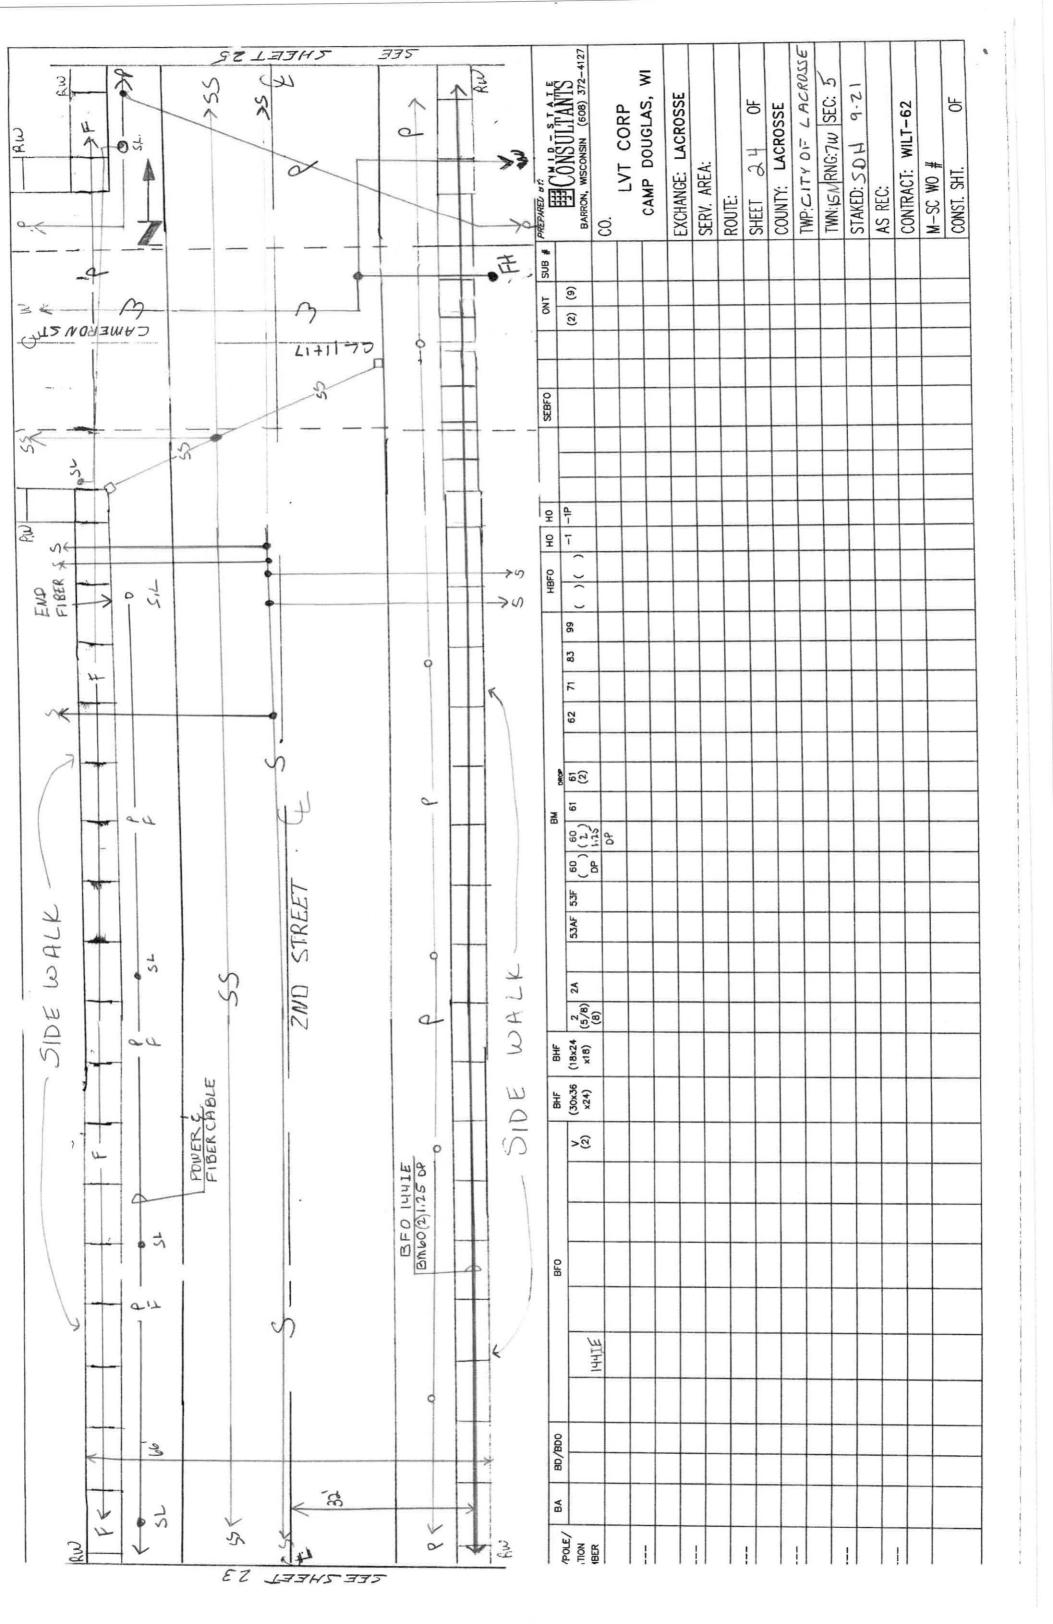

**Notes:** The distances from centerline are indicated on the staking sheets (plan views) for the areas involved with construction. See the Key Map for general locations of construction corridors. Clean up for the construction process will commence immediately and be completed no later than 10 working days later. Depths reflect *minimums* for copper and fiber cables. Actual placement depths may vary depending on contract requirements.