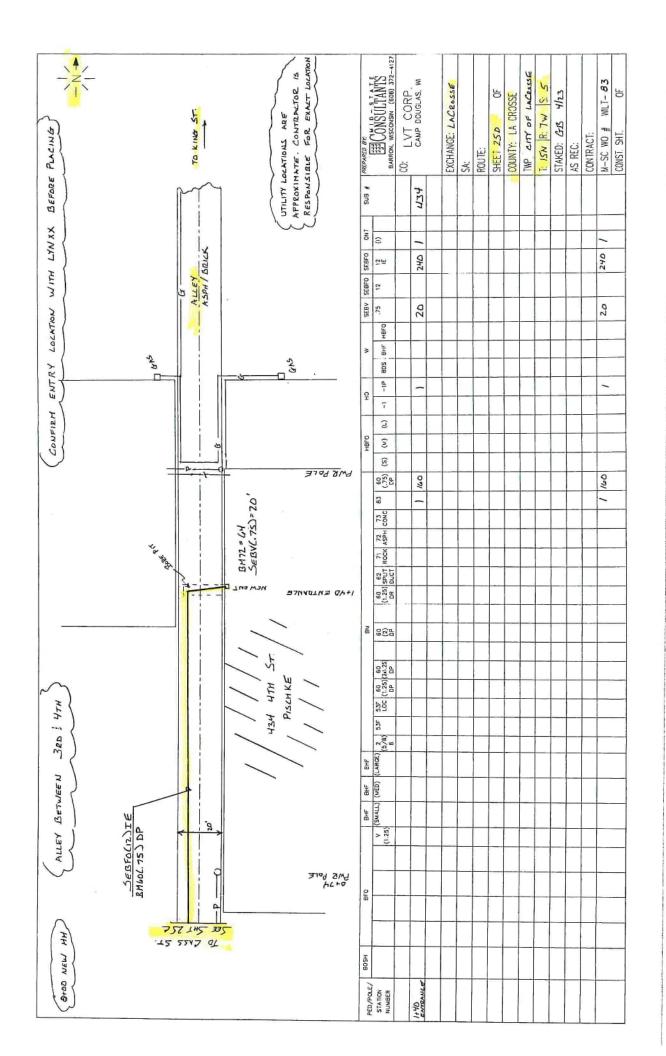

| A. S. L. A. |                          | N SONGHIE                                           | 335         | RECOLUTION OF THE PROPERTY OF | -              | BARRON, WISCONSIN (808) 372-4127             | CAMP DOUGLAS, WI | EXCHANGE: LACROSSE | SERV. AREA: | SHEET 14 OF | 1   | TWN:ISM/RNG: 7WN:ISM/RNG: 5 | 9-2 |    | M-SC WO # | CONST. SHT. OF |
|-------------------------------------------------------------------------------------------------------------------------------------------------------------------------------------------------------------------------------------------------------------------------------------------------------------------------------------------------------------------------------------------------------------------------------------------------------------------------------------------------------------------------------------------------------------------------------------------------------------------------------------------------------------------------------------------------------------------------------------------------------------------------------------------------------------------------------------------------------------------------------------------------------------------------------------------------------------------------------------------------------------------------------------------------------------------------------------------------------------------------------------------------------------------------------------------------------------------------------------------------------------------------------------------------------------------------------------------------------------------------------------------------------------------------------------------------------------------------------------------------------------------------------------------------------------------------------------------------------------------------------------------------------------------------------------------------------------------------------------------------------------------------------------------------------------------------------------------------------------------------------------------------------------------------------------------------------------------------------------------------------------------------------------------------------------------------------------------------------------------------------|--------------------------|-----------------------------------------------------|-------------|-------------------------------------------------------------------------------------------------------------------------------------------------------------------------------------------------------------------------------------------------------------------------------------------------------------------------------------------------------------------------------------------------------------------------------------------------------------------------------------------------------------------------------------------------------------------------------------------------------------------------------------------------------------------------------------------------------------------------------------------------------------------------------------------------------------------------------------------------------------------------------------------------------------------------------------------------------------------------------------------------------------------------------------------------------------------------------------------------------------------------------------------------------------------------------------------------------------------------------------------------------------------------------------------------------------------------------------------------------------------------------------------------------------------------------------------------------------------------------------------------------------------------------------------------------------------------------------------------------------------------------------------------------------------------------------------------------------------------------------------------------------------------------------------------------------------------------------------------------------------------------------------------------------------------------------------------------------------------------------------------------------------------------------------------------------------------------------------------------------------------------|----------------|----------------------------------------------|------------------|--------------------|-------------|-------------|-----|-----------------------------|-----|----|-----------|----------------|
| WAZELWART                                                                                                                                                                                                                                                                                                                                                                                                                                                                                                                                                                                                                                                                                                                                                                                                                                                                                                                                                                                                                                                                                                                                                                                                                                                                                                                                                                                                                                                                                                                                                                                                                                                                                                                                                                                                                                                                                                                                                                                                                                                                                                                     | WAS EXITED               | BFO144 MAIN LINE<br>HH END: 20092<br>HH EAST: 19992 | OSTA STATE  | ROP STATEMEN                                                                                                                                                                                                                                                                                                                                                                                                                                                                                                                                                                                                                                                                                                                                                                                                                                                                                                                                                                                                                                                                                                                                                                                                                                                                                                                                                                                                                                                                                                                                                                                                                                                                                                                                                                                                                                                                                                                                                                                                                                                                                                                  | ONT SUB        | 6H F (2) (9)                                 |                  |                    |             |             |     |                             |     |    |           |                |
| 3                                                                                                                                                                                                                                                                                                                                                                                                                                                                                                                                                                                                                                                                                                                                                                                                                                                                                                                                                                                                                                                                                                                                                                                                                                                                                                                                                                                                                                                                                                                                                                                                                                                                                                                                                                                                                                                                                                                                                                                                                                                                                                                             | BF0144<br>HH WEST: 19290 | 9                                                   | BM72A =     | BFO144 VITERBO DROP<br>HH END: 11258<br>HH PIPE:11386<br>VITERBO HH<br>TO FDH: 11462                                                                                                                                                                                                                                                                                                                                                                                                                                                                                                                                                                                                                                                                                                                                                                                                                                                                                                                                                                                                                                                                                                                                                                                                                                                                                                                                                                                                                                                                                                                                                                                                                                                                                                                                                                                                                                                                                                                                                                                                                                          | T TO MH: 11478 | 5                                            |                  |                    |             |             |     |                             |     |    |           |                |
| *                                                                                                                                                                                                                                                                                                                                                                                                                                                                                                                                                                                                                                                                                                                                                                                                                                                                                                                                                                                                                                                                                                                                                                                                                                                                                                                                                                                                                                                                                                                                                                                                                                                                                                                                                                                                                                                                                                                                                                                                                                                                                                                             | BF01                     | · · ·                                               | 10LE )      | SE0-144IE                                                                                                                                                                                                                                                                                                                                                                                                                                                                                                                                                                                                                                                                                                                                                                                                                                                                                                                                                                                                                                                                                                                                                                                                                                                                                                                                                                                                                                                                                                                                                                                                                                                                                                                                                                                                                                                                                                                                                                                                                                                                                                                     | 오              | (L)( ) -1 -1p                                |                  |                    |             | χ ;<br>χ ,  |     |                             |     |    | X         |                |
| 34                                                                                                                                                                                                                                                                                                                                                                                                                                                                                                                                                                                                                                                                                                                                                                                                                                                                                                                                                                                                                                                                                                                                                                                                                                                                                                                                                                                                                                                                                                                                                                                                                                                                                                                                                                                                                                                                                                                                                                                                                                                                                                                            |                          | CUSE EX<br>CUCT FROM<br>EX HH SOUTH                 | SS MAN HOLE |                                                                                                                                                                                                                                                                                                                                                                                                                                                                                                                                                                                                                                                                                                                                                                                                                                                                                                                                                                                                                                                                                                                                                                                                                                                                                                                                                                                                                                                                                                                                                                                                                                                                                                                                                                                                                                                                                                                                                                                                                                                                                                                               |                | 13 74 75 75 75 75 75 75 75 75 75 75 75 75 75 |                  |                    |             | 6 7         |     |                             |     |    | 74        | 2 9            |
| 3                                                                                                                                                                                                                                                                                                                                                                                                                                                                                                                                                                                                                                                                                                                                                                                                                                                                                                                                                                                                                                                                                                                                                                                                                                                                                                                                                                                                                                                                                                                                                                                                                                                                                                                                                                                                                                                                                                                                                                                                                                                                                                                             |                          | <u></u>                                             |             | *                                                                                                                                                                                                                                                                                                                                                                                                                                                                                                                                                                                                                                                                                                                                                                                                                                                                                                                                                                                                                                                                                                                                                                                                                                                                                                                                                                                                                                                                                                                                                                                                                                                                                                                                                                                                                                                                                                                                                                                                                                                                                                                             |                | (3) (5)<br>09 1,15<br>09 1,15<br>1,25 DP     |                  |                    |             | 26,00       | 2   |                             |     |    |           | 62\$           |
| 200                                                                                                                                                                                                                                                                                                                                                                                                                                                                                                                                                                                                                                                                                                                                                                                                                                                                                                                                                                                                                                                                                                                                                                                                                                                                                                                                                                                                                                                                                                                                                                                                                                                                                                                                                                                                                                                                                                                                                                                                                                                                                                                           | 13                       |                                                     | Östr        |                                                                                                                                                                                                                                                                                                                                                                                                                                                                                                                                                                                                                                                                                                                                                                                                                                                                                                                                                                                                                                                                                                                                                                                                                                                                                                                                                                                                                                                                                                                                                                                                                                                                                                                                                                                                                                                                                                                                                                                                                                                                                                                               |                | (a) 24 SOAF SOAF                             |                  |                    |             |             | ,   |                             |     |    |           |                |
| FOR FOH                                                                                                                                                                                                                                                                                                                                                                                                                                                                                                                                                                                                                                                                                                                                                                                                                                                                                                                                                                                                                                                                                                                                                                                                                                                                                                                                                                                                                                                                                                                                                                                                                                                                                                                                                                                                                                                                                                                                                                                                                                                                                                                       | S-S-                     | <b>y</b>                                            | }           | SIDE WALK                                                                                                                                                                                                                                                                                                                                                                                                                                                                                                                                                                                                                                                                                                                                                                                                                                                                                                                                                                                                                                                                                                                                                                                                                                                                                                                                                                                                                                                                                                                                                                                                                                                                                                                                                                                                                                                                                                                                                                                                                                                                                                                     | BHF BHF        | (-)                                          |                  |                    |             | -           | (1) |                             |     |    | -         |                |
| T FROM VITERBO FOR                                                                                                                                                                                                                                                                                                                                                                                                                                                                                                                                                                                                                                                                                                                                                                                                                                                                                                                                                                                                                                                                                                                                                                                                                                                                                                                                                                                                                                                                                                                                                                                                                                                                                                                                                                                                                                                                                                                                                                                                                                                                                                            |                          | %                                                   |             | <b>3</b> 07                                                                                                                                                                                                                                                                                                                                                                                                                                                                                                                                                                                                                                                                                                                                                                                                                                                                                                                                                                                                                                                                                                                                                                                                                                                                                                                                                                                                                                                                                                                                                                                                                                                                                                                                                                                                                                                                                                                                                                                                                                                                                                                   |                | >8                                           |                  |                    |             |             |     |                             |     |    |           |                |
| EASMENT FR                                                                                                                                                                                                                                                                                                                                                                                                                                                                                                                                                                                                                                                                                                                                                                                                                                                                                                                                                                                                                                                                                                                                                                                                                                                                                                                                                                                                                                                                                                                                                                                                                                                                                                                                                                                                                                                                                                                                                                                                                                                                                                                    |                          | BF0 1441E<br>(Gm60(2)1,7350                         | 5.5<br>1.89 | BM73A = 2<br>2x1                                                                                                                                                                                                                                                                                                                                                                                                                                                                                                                                                                                                                                                                                                                                                                                                                                                                                                                                                                                                                                                                                                                                                                                                                                                                                                                                                                                                                                                                                                                                                                                                                                                                                                                                                                                                                                                                                                                                                                                                                                                                                                              | BFO            | 孙旭                                           |                  |                    |             | 736         |     |                             |     | +  | 艺         | 802            |
| WEED EN                                                                                                                                                                                                                                                                                                                                                                                                                                                                                                                                                                                                                                                                                                                                                                                                                                                                                                                                                                                                                                                                                                                                                                                                                                                                                                                                                                                                                                                                                                                                                                                                                                                                                                                                                                                                                                                                                                                                                                                                                                                                                                                       |                          |                                                     |             | 23                                                                                                                                                                                                                                                                                                                                                                                                                                                                                                                                                                                                                                                                                                                                                                                                                                                                                                                                                                                                                                                                                                                                                                                                                                                                                                                                                                                                                                                                                                                                                                                                                                                                                                                                                                                                                                                                                                                                                                                                                                                                                                                            | 805#           | 516                                          |                  |                    |             |             |     |                             |     |    | -         |                |
| 3 3                                                                                                                                                                                                                                                                                                                                                                                                                                                                                                                                                                                                                                                                                                                                                                                                                                                                                                                                                                                                                                                                                                                                                                                                                                                                                                                                                                                                                                                                                                                                                                                                                                                                                                                                                                                                                                                                                                                                                                                                                                                                                                                           | 8                        | لق الله                                             | 5           | <b>3</b>                                                                                                                                                                                                                                                                                                                                                                                                                                                                                                                                                                                                                                                                                                                                                                                                                                                                                                                                                                                                                                                                                                                                                                                                                                                                                                                                                                                                                                                                                                                                                                                                                                                                                                                                                                                                                                                                                                                                                                                                                                                                                                                      | POLE/ BA       | HBER (BER                                    |                  |                    |             | FDH         | いいま |                             |     | 1. | +         |                |