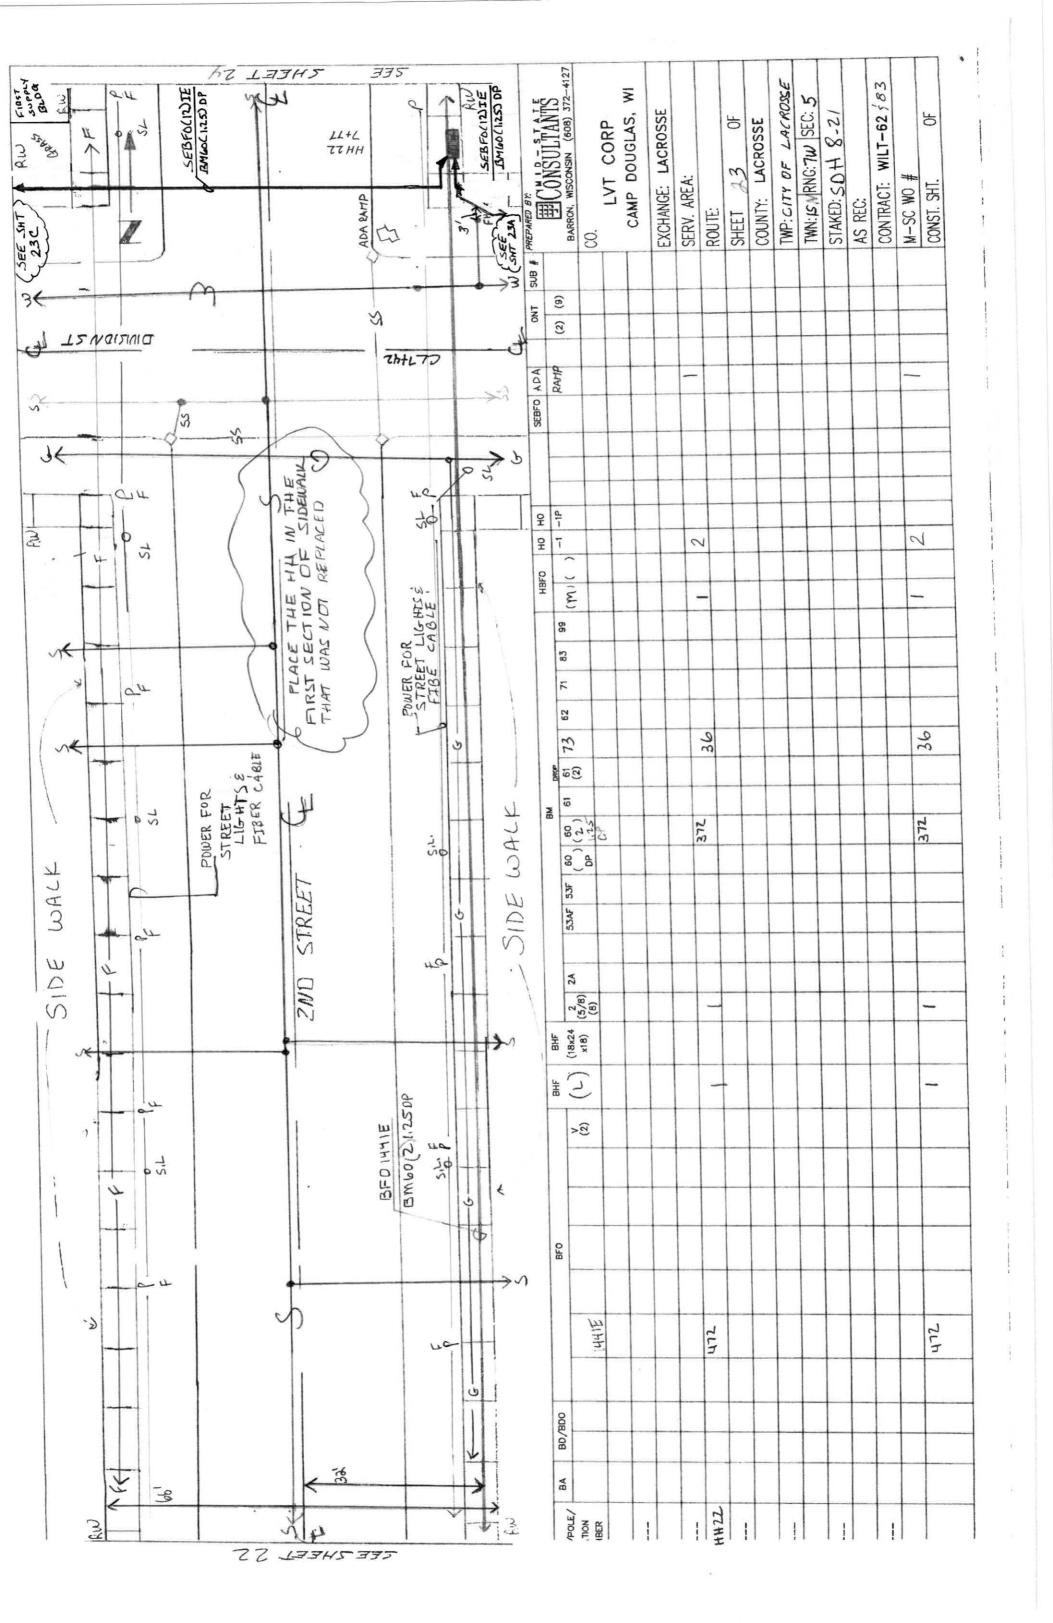

| A. S. L. A. |                          | N SONGHIE                                           | 335         | RECOLUTION OF THE PROPERTY OF | -              | BARRON, WISCONSIN (808) 372-4127             | CAMP DOUGLAS, WI | EXCHANGE: LACROSSE | SERV. AREA: | SHEET 14 OF | 1   | TWN:ISM/RNG: 7WN:ISM/RNG: 5 | 9-2 |    | M-SC WO # | CONST. SHT. OF |
|-------------------------------------------------------------------------------------------------------------------------------------------------------------------------------------------------------------------------------------------------------------------------------------------------------------------------------------------------------------------------------------------------------------------------------------------------------------------------------------------------------------------------------------------------------------------------------------------------------------------------------------------------------------------------------------------------------------------------------------------------------------------------------------------------------------------------------------------------------------------------------------------------------------------------------------------------------------------------------------------------------------------------------------------------------------------------------------------------------------------------------------------------------------------------------------------------------------------------------------------------------------------------------------------------------------------------------------------------------------------------------------------------------------------------------------------------------------------------------------------------------------------------------------------------------------------------------------------------------------------------------------------------------------------------------------------------------------------------------------------------------------------------------------------------------------------------------------------------------------------------------------------------------------------------------------------------------------------------------------------------------------------------------------------------------------------------------------------------------------------------------|--------------------------|-----------------------------------------------------|-------------|-------------------------------------------------------------------------------------------------------------------------------------------------------------------------------------------------------------------------------------------------------------------------------------------------------------------------------------------------------------------------------------------------------------------------------------------------------------------------------------------------------------------------------------------------------------------------------------------------------------------------------------------------------------------------------------------------------------------------------------------------------------------------------------------------------------------------------------------------------------------------------------------------------------------------------------------------------------------------------------------------------------------------------------------------------------------------------------------------------------------------------------------------------------------------------------------------------------------------------------------------------------------------------------------------------------------------------------------------------------------------------------------------------------------------------------------------------------------------------------------------------------------------------------------------------------------------------------------------------------------------------------------------------------------------------------------------------------------------------------------------------------------------------------------------------------------------------------------------------------------------------------------------------------------------------------------------------------------------------------------------------------------------------------------------------------------------------------------------------------------------------|----------------|----------------------------------------------|------------------|--------------------|-------------|-------------|-----|-----------------------------|-----|----|-----------|----------------|
| WAZELWART                                                                                                                                                                                                                                                                                                                                                                                                                                                                                                                                                                                                                                                                                                                                                                                                                                                                                                                                                                                                                                                                                                                                                                                                                                                                                                                                                                                                                                                                                                                                                                                                                                                                                                                                                                                                                                                                                                                                                                                                                                                                                                                     | WAS EXITED               | BFO144 MAIN LINE<br>HH END: 20092<br>HH EAST: 19992 | OSTA STATE  | ROP STATEMEN                                                                                                                                                                                                                                                                                                                                                                                                                                                                                                                                                                                                                                                                                                                                                                                                                                                                                                                                                                                                                                                                                                                                                                                                                                                                                                                                                                                                                                                                                                                                                                                                                                                                                                                                                                                                                                                                                                                                                                                                                                                                                                                  | ONT SUB        | 6H F (2) (9)                                 |                  |                    |             |             |     |                             |     |    |           |                |
| 3                                                                                                                                                                                                                                                                                                                                                                                                                                                                                                                                                                                                                                                                                                                                                                                                                                                                                                                                                                                                                                                                                                                                                                                                                                                                                                                                                                                                                                                                                                                                                                                                                                                                                                                                                                                                                                                                                                                                                                                                                                                                                                                             | BF0144<br>HH WEST: 19290 | 9                                                   | BM72A =     | BFO144 VITERBO DROP<br>HH END: 11258<br>HH PIPE:11386<br>VITERBO HH<br>TO FDH: 11462                                                                                                                                                                                                                                                                                                                                                                                                                                                                                                                                                                                                                                                                                                                                                                                                                                                                                                                                                                                                                                                                                                                                                                                                                                                                                                                                                                                                                                                                                                                                                                                                                                                                                                                                                                                                                                                                                                                                                                                                                                          | T TO MH: 11478 | 5                                            |                  |                    |             |             |     |                             |     |    |           |                |
| *                                                                                                                                                                                                                                                                                                                                                                                                                                                                                                                                                                                                                                                                                                                                                                                                                                                                                                                                                                                                                                                                                                                                                                                                                                                                                                                                                                                                                                                                                                                                                                                                                                                                                                                                                                                                                                                                                                                                                                                                                                                                                                                             | BF01                     | · · ·                                               | 10LE )      | SE0-144IE                                                                                                                                                                                                                                                                                                                                                                                                                                                                                                                                                                                                                                                                                                                                                                                                                                                                                                                                                                                                                                                                                                                                                                                                                                                                                                                                                                                                                                                                                                                                                                                                                                                                                                                                                                                                                                                                                                                                                                                                                                                                                                                     | 오              | (L)( ) -1 -1p                                |                  |                    |             | χ ;<br>χ ,  |     |                             |     |    | X         |                |
| 34                                                                                                                                                                                                                                                                                                                                                                                                                                                                                                                                                                                                                                                                                                                                                                                                                                                                                                                                                                                                                                                                                                                                                                                                                                                                                                                                                                                                                                                                                                                                                                                                                                                                                                                                                                                                                                                                                                                                                                                                                                                                                                                            |                          | CUSE EX<br>CUCT FROM<br>EX HH SOUTH                 | SS MAN HOLE |                                                                                                                                                                                                                                                                                                                                                                                                                                                                                                                                                                                                                                                                                                                                                                                                                                                                                                                                                                                                                                                                                                                                                                                                                                                                                                                                                                                                                                                                                                                                                                                                                                                                                                                                                                                                                                                                                                                                                                                                                                                                                                                               |                | 13 74 75 75 75 75 75 75 75 75 75 75 75 75 75 |                  |                    |             | 6 7         |     |                             |     |    | 74        | 2 9            |
| 3                                                                                                                                                                                                                                                                                                                                                                                                                                                                                                                                                                                                                                                                                                                                                                                                                                                                                                                                                                                                                                                                                                                                                                                                                                                                                                                                                                                                                                                                                                                                                                                                                                                                                                                                                                                                                                                                                                                                                                                                                                                                                                                             |                          | <u></u>                                             |             | *                                                                                                                                                                                                                                                                                                                                                                                                                                                                                                                                                                                                                                                                                                                                                                                                                                                                                                                                                                                                                                                                                                                                                                                                                                                                                                                                                                                                                                                                                                                                                                                                                                                                                                                                                                                                                                                                                                                                                                                                                                                                                                                             |                | (3) (5)<br>09 1,15<br>09 1,15<br>1,25 DP     |                  |                    |             | 26,00       | 2   |                             |     |    |           | 62\$           |
| 200                                                                                                                                                                                                                                                                                                                                                                                                                                                                                                                                                                                                                                                                                                                                                                                                                                                                                                                                                                                                                                                                                                                                                                                                                                                                                                                                                                                                                                                                                                                                                                                                                                                                                                                                                                                                                                                                                                                                                                                                                                                                                                                           | 13                       |                                                     | Östr        |                                                                                                                                                                                                                                                                                                                                                                                                                                                                                                                                                                                                                                                                                                                                                                                                                                                                                                                                                                                                                                                                                                                                                                                                                                                                                                                                                                                                                                                                                                                                                                                                                                                                                                                                                                                                                                                                                                                                                                                                                                                                                                                               |                | (a) 24 SOAF SOAF                             |                  |                    |             |             | ,   |                             |     |    |           |                |
| FOR FOH                                                                                                                                                                                                                                                                                                                                                                                                                                                                                                                                                                                                                                                                                                                                                                                                                                                                                                                                                                                                                                                                                                                                                                                                                                                                                                                                                                                                                                                                                                                                                                                                                                                                                                                                                                                                                                                                                                                                                                                                                                                                                                                       | S-S-                     | <b>y</b>                                            | }           | SIDE WALK                                                                                                                                                                                                                                                                                                                                                                                                                                                                                                                                                                                                                                                                                                                                                                                                                                                                                                                                                                                                                                                                                                                                                                                                                                                                                                                                                                                                                                                                                                                                                                                                                                                                                                                                                                                                                                                                                                                                                                                                                                                                                                                     | BHF BHF        | (-)                                          |                  |                    |             | -           | (1) |                             |     |    | -         |                |
| T FROM VITERBO FOR                                                                                                                                                                                                                                                                                                                                                                                                                                                                                                                                                                                                                                                                                                                                                                                                                                                                                                                                                                                                                                                                                                                                                                                                                                                                                                                                                                                                                                                                                                                                                                                                                                                                                                                                                                                                                                                                                                                                                                                                                                                                                                            |                          | %                                                   |             | <b>3</b> 07                                                                                                                                                                                                                                                                                                                                                                                                                                                                                                                                                                                                                                                                                                                                                                                                                                                                                                                                                                                                                                                                                                                                                                                                                                                                                                                                                                                                                                                                                                                                                                                                                                                                                                                                                                                                                                                                                                                                                                                                                                                                                                                   |                | >8                                           |                  |                    |             |             |     |                             |     |    |           |                |
| EASMENT FR                                                                                                                                                                                                                                                                                                                                                                                                                                                                                                                                                                                                                                                                                                                                                                                                                                                                                                                                                                                                                                                                                                                                                                                                                                                                                                                                                                                                                                                                                                                                                                                                                                                                                                                                                                                                                                                                                                                                                                                                                                                                                                                    |                          | BF0 1441E<br>(Gm60(2)1,7350                         | 5.5<br>1.89 | BM73A = 2<br>2x1                                                                                                                                                                                                                                                                                                                                                                                                                                                                                                                                                                                                                                                                                                                                                                                                                                                                                                                                                                                                                                                                                                                                                                                                                                                                                                                                                                                                                                                                                                                                                                                                                                                                                                                                                                                                                                                                                                                                                                                                                                                                                                              | BFO            | 孙旭                                           |                  |                    |             | 736         |     |                             |     | +  | 艺         | 802            |
| WEED EN                                                                                                                                                                                                                                                                                                                                                                                                                                                                                                                                                                                                                                                                                                                                                                                                                                                                                                                                                                                                                                                                                                                                                                                                                                                                                                                                                                                                                                                                                                                                                                                                                                                                                                                                                                                                                                                                                                                                                                                                                                                                                                                       |                          |                                                     |             | 23                                                                                                                                                                                                                                                                                                                                                                                                                                                                                                                                                                                                                                                                                                                                                                                                                                                                                                                                                                                                                                                                                                                                                                                                                                                                                                                                                                                                                                                                                                                                                                                                                                                                                                                                                                                                                                                                                                                                                                                                                                                                                                                            | 805#           | 516                                          |                  |                    |             |             |     |                             |     |    | -         |                |
| 3 3                                                                                                                                                                                                                                                                                                                                                                                                                                                                                                                                                                                                                                                                                                                                                                                                                                                                                                                                                                                                                                                                                                                                                                                                                                                                                                                                                                                                                                                                                                                                                                                                                                                                                                                                                                                                                                                                                                                                                                                                                                                                                                                           | 8                        | لق الله                                             | 5           | <b>3</b>                                                                                                                                                                                                                                                                                                                                                                                                                                                                                                                                                                                                                                                                                                                                                                                                                                                                                                                                                                                                                                                                                                                                                                                                                                                                                                                                                                                                                                                                                                                                                                                                                                                                                                                                                                                                                                                                                                                                                                                                                                                                                                                      | POLE/ BA       | HBER (BER                                    |                  |                    |             | FDH         | いいま |                             |     | 1. | +         |                |