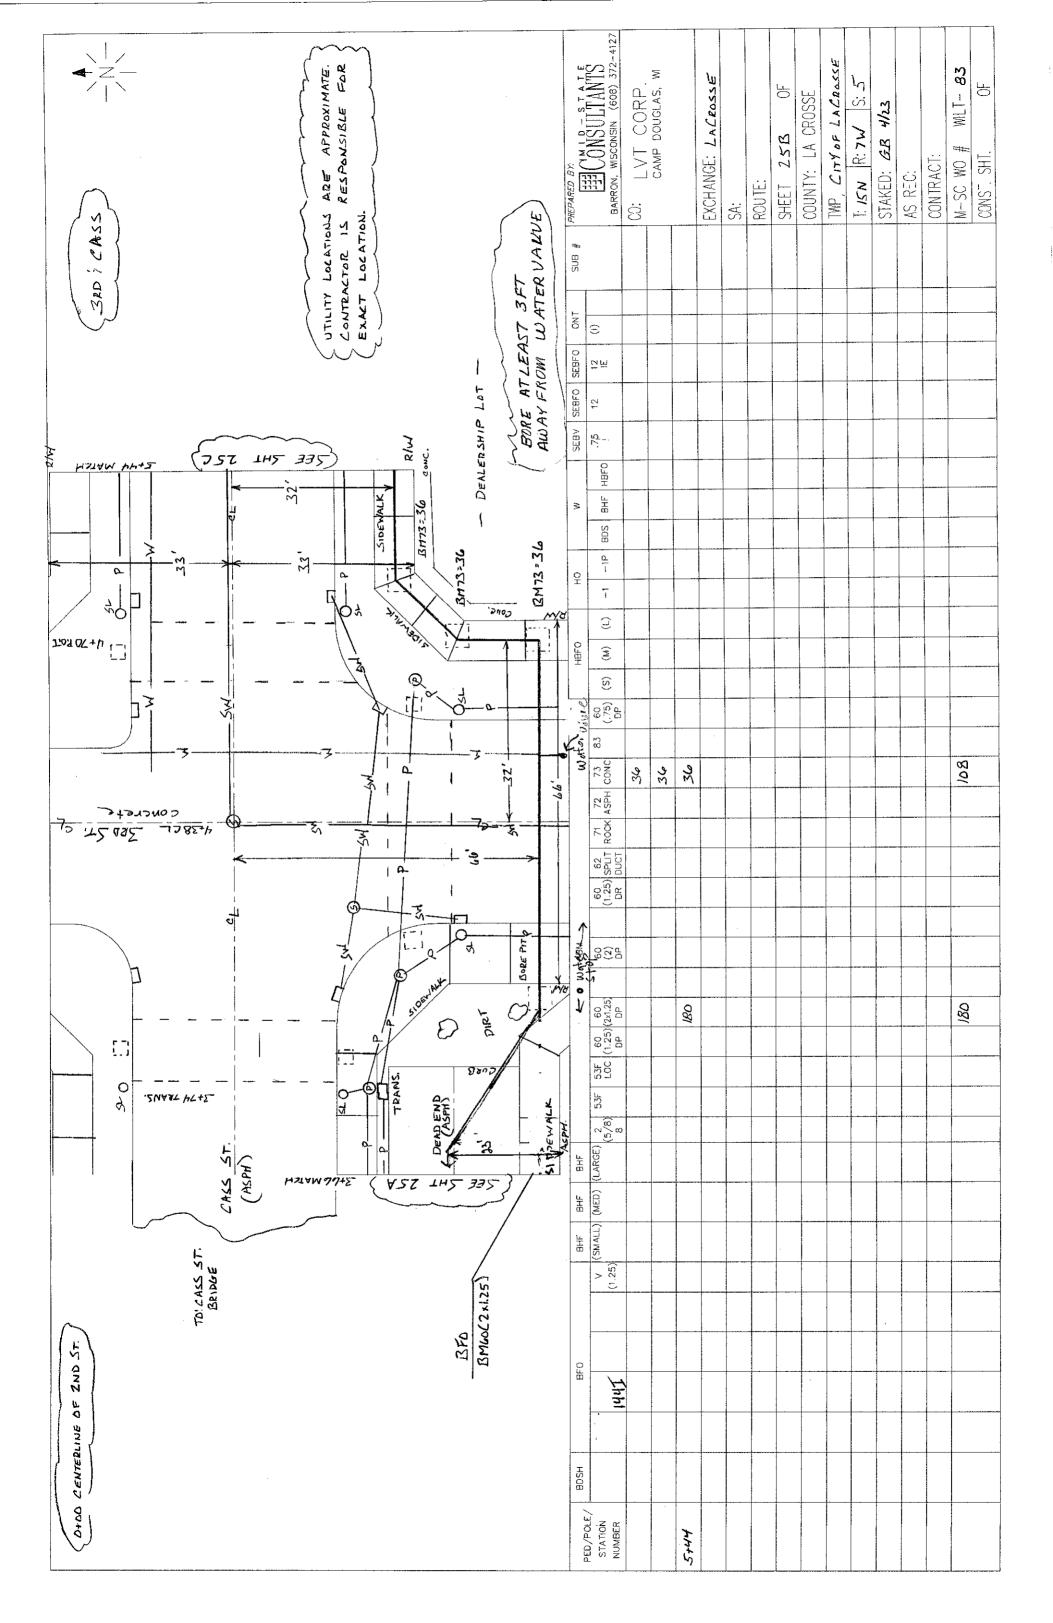

| A. S. L. A. |                          | N SONGHIE                                           | 335         | RECOLUTION OF THE PROPERTY OF | -              | BARRON, WISCONSIN (808) 372-4127             | CAMP DOUGLAS, WI | EXCHANGE: LACROSSE | SERV. AREA: | SHEET 14 OF | 1   | TWN:ISM/RNG: 7WN:ISM/RNG: 5 | 9-2 |    | M-SC WO # | CONST. SHT. OF |
|-------------------------------------------------------------------------------------------------------------------------------------------------------------------------------------------------------------------------------------------------------------------------------------------------------------------------------------------------------------------------------------------------------------------------------------------------------------------------------------------------------------------------------------------------------------------------------------------------------------------------------------------------------------------------------------------------------------------------------------------------------------------------------------------------------------------------------------------------------------------------------------------------------------------------------------------------------------------------------------------------------------------------------------------------------------------------------------------------------------------------------------------------------------------------------------------------------------------------------------------------------------------------------------------------------------------------------------------------------------------------------------------------------------------------------------------------------------------------------------------------------------------------------------------------------------------------------------------------------------------------------------------------------------------------------------------------------------------------------------------------------------------------------------------------------------------------------------------------------------------------------------------------------------------------------------------------------------------------------------------------------------------------------------------------------------------------------------------------------------------------------|--------------------------|-----------------------------------------------------|-------------|-------------------------------------------------------------------------------------------------------------------------------------------------------------------------------------------------------------------------------------------------------------------------------------------------------------------------------------------------------------------------------------------------------------------------------------------------------------------------------------------------------------------------------------------------------------------------------------------------------------------------------------------------------------------------------------------------------------------------------------------------------------------------------------------------------------------------------------------------------------------------------------------------------------------------------------------------------------------------------------------------------------------------------------------------------------------------------------------------------------------------------------------------------------------------------------------------------------------------------------------------------------------------------------------------------------------------------------------------------------------------------------------------------------------------------------------------------------------------------------------------------------------------------------------------------------------------------------------------------------------------------------------------------------------------------------------------------------------------------------------------------------------------------------------------------------------------------------------------------------------------------------------------------------------------------------------------------------------------------------------------------------------------------------------------------------------------------------------------------------------------------|----------------|----------------------------------------------|------------------|--------------------|-------------|-------------|-----|-----------------------------|-----|----|-----------|----------------|
| WAZELWART                                                                                                                                                                                                                                                                                                                                                                                                                                                                                                                                                                                                                                                                                                                                                                                                                                                                                                                                                                                                                                                                                                                                                                                                                                                                                                                                                                                                                                                                                                                                                                                                                                                                                                                                                                                                                                                                                                                                                                                                                                                                                                                     | WAS EXITED               | BFO144 MAIN LINE<br>HH END: 20092<br>HH EAST: 19992 | OSTA STATE  | ROP STATEMEN                                                                                                                                                                                                                                                                                                                                                                                                                                                                                                                                                                                                                                                                                                                                                                                                                                                                                                                                                                                                                                                                                                                                                                                                                                                                                                                                                                                                                                                                                                                                                                                                                                                                                                                                                                                                                                                                                                                                                                                                                                                                                                                  | ONT SUB        | 6H F (2) (9)                                 |                  |                    |             |             |     |                             |     |    |           |                |
| 3                                                                                                                                                                                                                                                                                                                                                                                                                                                                                                                                                                                                                                                                                                                                                                                                                                                                                                                                                                                                                                                                                                                                                                                                                                                                                                                                                                                                                                                                                                                                                                                                                                                                                                                                                                                                                                                                                                                                                                                                                                                                                                                             | BF0144<br>HH WEST: 19290 | 9                                                   | BM72A =     | BFO144 VITERBO DROP<br>HH END: 11258<br>HH PIPE:11386<br>VITERBO HH<br>TO FDH: 11462                                                                                                                                                                                                                                                                                                                                                                                                                                                                                                                                                                                                                                                                                                                                                                                                                                                                                                                                                                                                                                                                                                                                                                                                                                                                                                                                                                                                                                                                                                                                                                                                                                                                                                                                                                                                                                                                                                                                                                                                                                          | T TO MH: 11478 | 5                                            |                  |                    |             |             |     |                             |     |    |           |                |
| *                                                                                                                                                                                                                                                                                                                                                                                                                                                                                                                                                                                                                                                                                                                                                                                                                                                                                                                                                                                                                                                                                                                                                                                                                                                                                                                                                                                                                                                                                                                                                                                                                                                                                                                                                                                                                                                                                                                                                                                                                                                                                                                             | BF01                     | · · ·                                               | 10LE )      | SE0-144IE                                                                                                                                                                                                                                                                                                                                                                                                                                                                                                                                                                                                                                                                                                                                                                                                                                                                                                                                                                                                                                                                                                                                                                                                                                                                                                                                                                                                                                                                                                                                                                                                                                                                                                                                                                                                                                                                                                                                                                                                                                                                                                                     | 오              | (L)( ) -1 -1p                                |                  |                    |             | χ ;<br>χ ,  |     |                             |     |    | X         |                |
| 34                                                                                                                                                                                                                                                                                                                                                                                                                                                                                                                                                                                                                                                                                                                                                                                                                                                                                                                                                                                                                                                                                                                                                                                                                                                                                                                                                                                                                                                                                                                                                                                                                                                                                                                                                                                                                                                                                                                                                                                                                                                                                                                            |                          | CUSE EX<br>CUCT FROM<br>EX HH SOUTH                 | SS MAN HOLE |                                                                                                                                                                                                                                                                                                                                                                                                                                                                                                                                                                                                                                                                                                                                                                                                                                                                                                                                                                                                                                                                                                                                                                                                                                                                                                                                                                                                                                                                                                                                                                                                                                                                                                                                                                                                                                                                                                                                                                                                                                                                                                                               |                | 13 74 75 75 75 75 75 75 75 75 75 75 75 75 75 |                  |                    |             | 6 7         |     |                             |     |    | 74        | 2 9            |
| 3                                                                                                                                                                                                                                                                                                                                                                                                                                                                                                                                                                                                                                                                                                                                                                                                                                                                                                                                                                                                                                                                                                                                                                                                                                                                                                                                                                                                                                                                                                                                                                                                                                                                                                                                                                                                                                                                                                                                                                                                                                                                                                                             |                          | <u></u>                                             |             | *                                                                                                                                                                                                                                                                                                                                                                                                                                                                                                                                                                                                                                                                                                                                                                                                                                                                                                                                                                                                                                                                                                                                                                                                                                                                                                                                                                                                                                                                                                                                                                                                                                                                                                                                                                                                                                                                                                                                                                                                                                                                                                                             |                | (3) (5)<br>09 1,15<br>09 1,15<br>1,25 DP     |                  |                    |             | 26,00       | 2   |                             |     |    |           | 62\$           |
| 200                                                                                                                                                                                                                                                                                                                                                                                                                                                                                                                                                                                                                                                                                                                                                                                                                                                                                                                                                                                                                                                                                                                                                                                                                                                                                                                                                                                                                                                                                                                                                                                                                                                                                                                                                                                                                                                                                                                                                                                                                                                                                                                           | 13                       |                                                     | Östr        |                                                                                                                                                                                                                                                                                                                                                                                                                                                                                                                                                                                                                                                                                                                                                                                                                                                                                                                                                                                                                                                                                                                                                                                                                                                                                                                                                                                                                                                                                                                                                                                                                                                                                                                                                                                                                                                                                                                                                                                                                                                                                                                               |                | (a) 24 SOAF SOAF                             |                  |                    |             |             | ,   |                             |     |    |           |                |
| FOR FOH                                                                                                                                                                                                                                                                                                                                                                                                                                                                                                                                                                                                                                                                                                                                                                                                                                                                                                                                                                                                                                                                                                                                                                                                                                                                                                                                                                                                                                                                                                                                                                                                                                                                                                                                                                                                                                                                                                                                                                                                                                                                                                                       | S-S-                     | <b>y</b>                                            | }           | SIDE WALK                                                                                                                                                                                                                                                                                                                                                                                                                                                                                                                                                                                                                                                                                                                                                                                                                                                                                                                                                                                                                                                                                                                                                                                                                                                                                                                                                                                                                                                                                                                                                                                                                                                                                                                                                                                                                                                                                                                                                                                                                                                                                                                     | BHF BHF        | (-)                                          |                  |                    |             | -           | (1) |                             |     |    | -         |                |
| T FROM VITERBO FOR                                                                                                                                                                                                                                                                                                                                                                                                                                                                                                                                                                                                                                                                                                                                                                                                                                                                                                                                                                                                                                                                                                                                                                                                                                                                                                                                                                                                                                                                                                                                                                                                                                                                                                                                                                                                                                                                                                                                                                                                                                                                                                            |                          | %                                                   |             | <b>3</b> 07                                                                                                                                                                                                                                                                                                                                                                                                                                                                                                                                                                                                                                                                                                                                                                                                                                                                                                                                                                                                                                                                                                                                                                                                                                                                                                                                                                                                                                                                                                                                                                                                                                                                                                                                                                                                                                                                                                                                                                                                                                                                                                                   |                | >8                                           |                  |                    |             |             |     |                             |     |    |           |                |
| EASMENT FR                                                                                                                                                                                                                                                                                                                                                                                                                                                                                                                                                                                                                                                                                                                                                                                                                                                                                                                                                                                                                                                                                                                                                                                                                                                                                                                                                                                                                                                                                                                                                                                                                                                                                                                                                                                                                                                                                                                                                                                                                                                                                                                    |                          | BF0 1441E<br>(Gm60(2)1,7350                         | 5.5<br>1.89 | BM73A = 2<br>2x1                                                                                                                                                                                                                                                                                                                                                                                                                                                                                                                                                                                                                                                                                                                                                                                                                                                                                                                                                                                                                                                                                                                                                                                                                                                                                                                                                                                                                                                                                                                                                                                                                                                                                                                                                                                                                                                                                                                                                                                                                                                                                                              | BFO            | 孙旭                                           |                  |                    |             | 736         |     |                             |     | +  | 艺         | 802            |
| WEED EN                                                                                                                                                                                                                                                                                                                                                                                                                                                                                                                                                                                                                                                                                                                                                                                                                                                                                                                                                                                                                                                                                                                                                                                                                                                                                                                                                                                                                                                                                                                                                                                                                                                                                                                                                                                                                                                                                                                                                                                                                                                                                                                       |                          |                                                     |             | 23                                                                                                                                                                                                                                                                                                                                                                                                                                                                                                                                                                                                                                                                                                                                                                                                                                                                                                                                                                                                                                                                                                                                                                                                                                                                                                                                                                                                                                                                                                                                                                                                                                                                                                                                                                                                                                                                                                                                                                                                                                                                                                                            | 805#           | 516                                          |                  |                    |             |             |     |                             |     |    | -         |                |
| 3 3                                                                                                                                                                                                                                                                                                                                                                                                                                                                                                                                                                                                                                                                                                                                                                                                                                                                                                                                                                                                                                                                                                                                                                                                                                                                                                                                                                                                                                                                                                                                                                                                                                                                                                                                                                                                                                                                                                                                                                                                                                                                                                                           | 8                        | لق الله                                             | 5           | <b>3</b>                                                                                                                                                                                                                                                                                                                                                                                                                                                                                                                                                                                                                                                                                                                                                                                                                                                                                                                                                                                                                                                                                                                                                                                                                                                                                                                                                                                                                                                                                                                                                                                                                                                                                                                                                                                                                                                                                                                                                                                                                                                                                                                      | POLE/ BA       | HBER (BER                                    |                  |                    |             | FDH         | いいま |                             |     | 1. | +         |                |