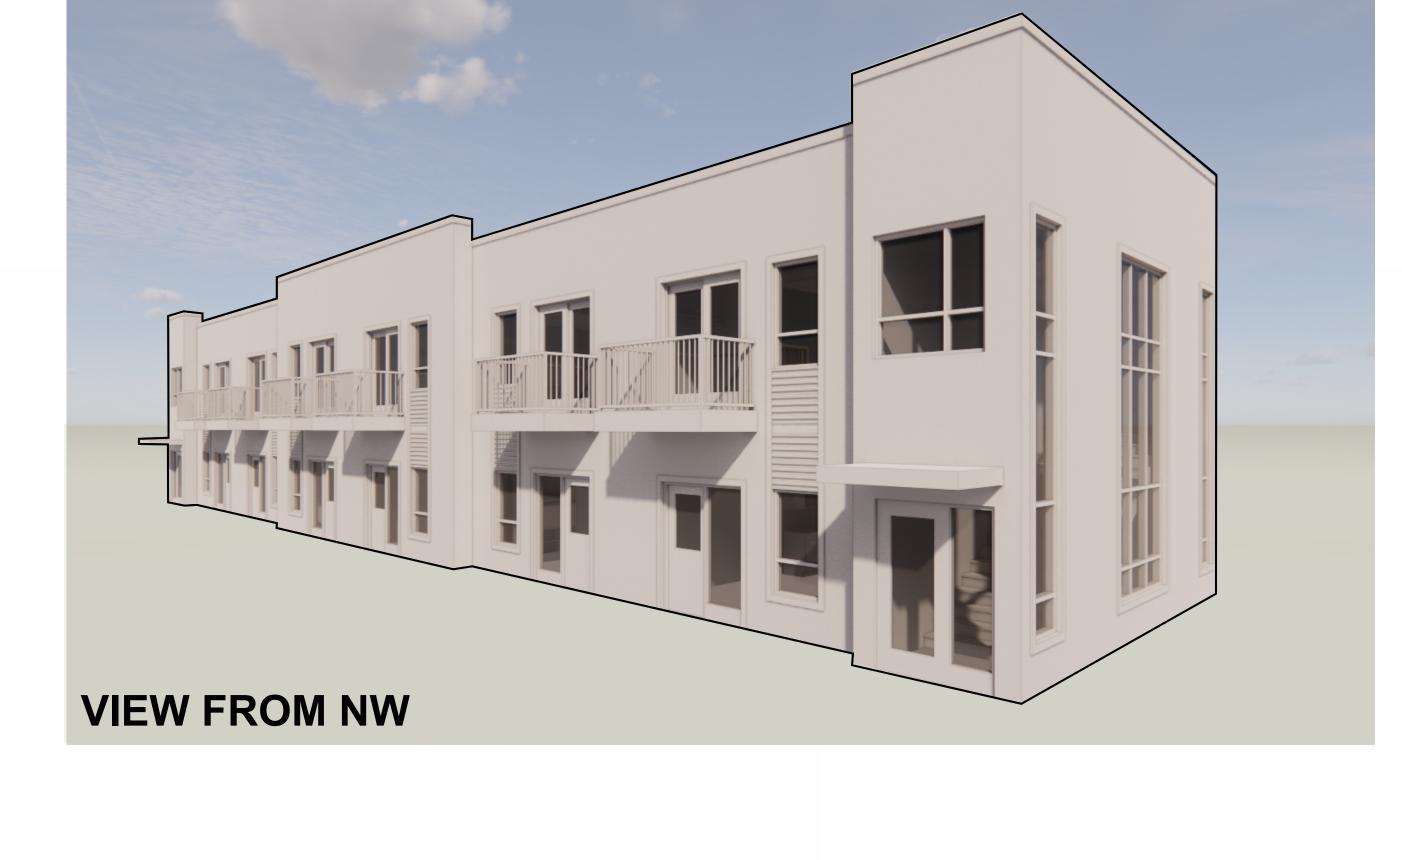

|                          | <u>AREA</u><br>5,365 SF<br><u>5,365 SF</u><br>10,730 SF |  |  |  |

| UNIT MATRIX             |        |           |           |             |  |  |
|-------------------------|--------|-----------|-----------|-------------|--|--|
|                         | STUDIO | 1 BEDROOM | 2 BEDROOM | TOTAL UNITS |  |  |
| 2ND FLOOR               | 12     | 0         | 0         | 12          |  |  |
| 1ST FLOOR               | 12     | 0         | 0         | 12          |  |  |
| TOTAL                   | 24     | 0         | 0         | 24          |  |  |
| GARAGE STALLS: 0 STALLS |        |           |           |             |  |  |



2 SECOND FLOOR PLAN
1/8" = 1'-0"



## **APARTMENT BUILDING PLANS**

















## APARTMENT BUILDING ELEVATIONS AND PERSPECTIVES