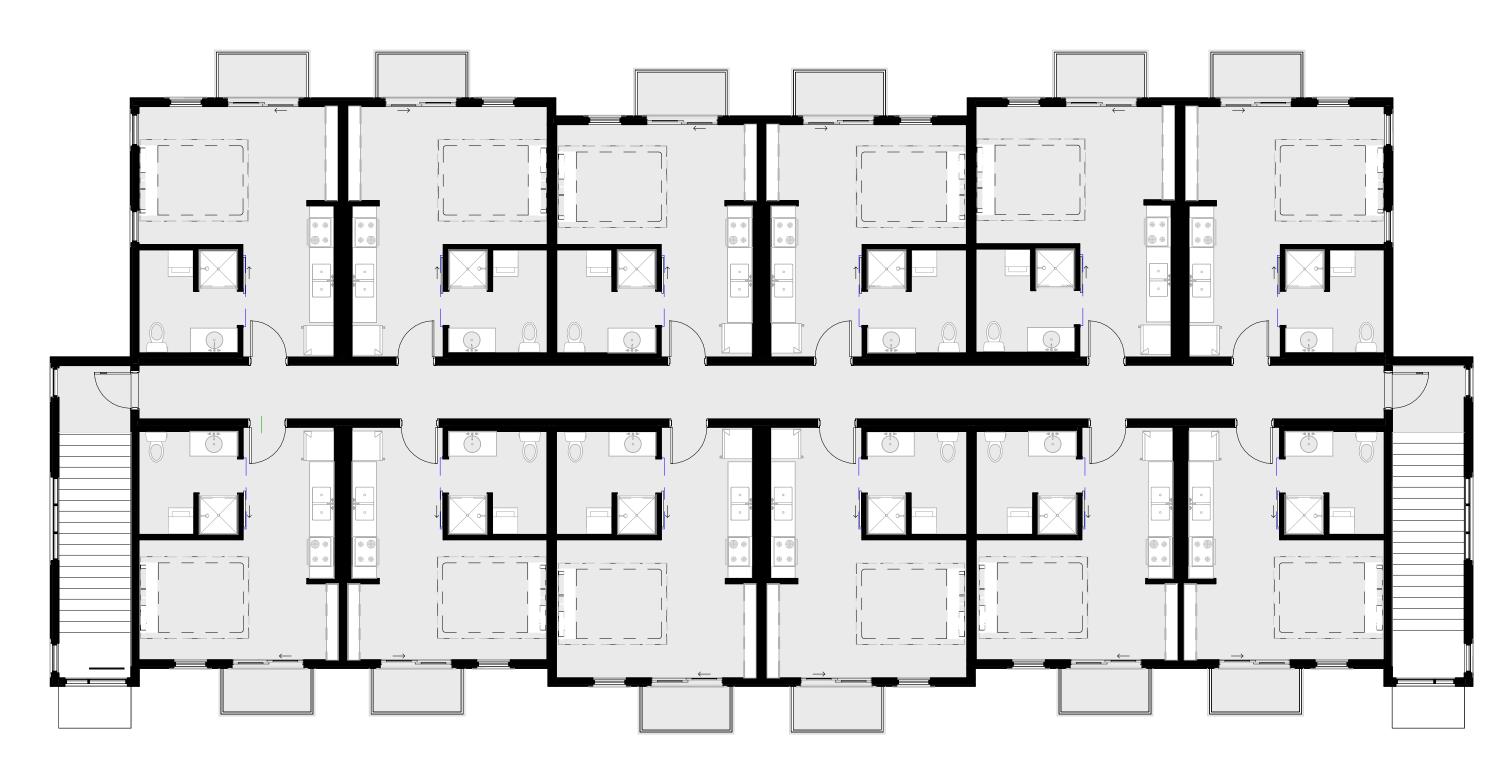

r>340 SF  |  |  |  |
| LEVEL<br>2ND FLOOR<br>1ST FLOOR<br>TOTAL                                                                        |                          | <u>AREA</u><br>5,365 SF<br><u>5,365 SF</u><br>10,730 SF |  |  |  |

| UNIT MATRIX             |        |           |           |             |  |  |
|-------------------------|--------|-----------|-----------|-------------|--|--|
|                         | STUDIO | 1 BEDROOM | 2 BEDROOM | TOTAL UNITS |  |  |
| 2ND FLOOR               | 12     | 0         | 0         | 12          |  |  |
| 1ST FLOOR               | 12     | 0         | 0         | 12          |  |  |
| TOTAL                   | 24     | 0         | 0         | 24          |  |  |
| GARAGE STALLS: 0 STALLS |        |           |           |             |  |  |



2 SECOND FLOOR PLAN
1/8" = 1'-0"



## **APARTMENT BUILDING PLANS**

















## APARTMENT BUILDING ELEVATIONS AND PERSPECTIVES