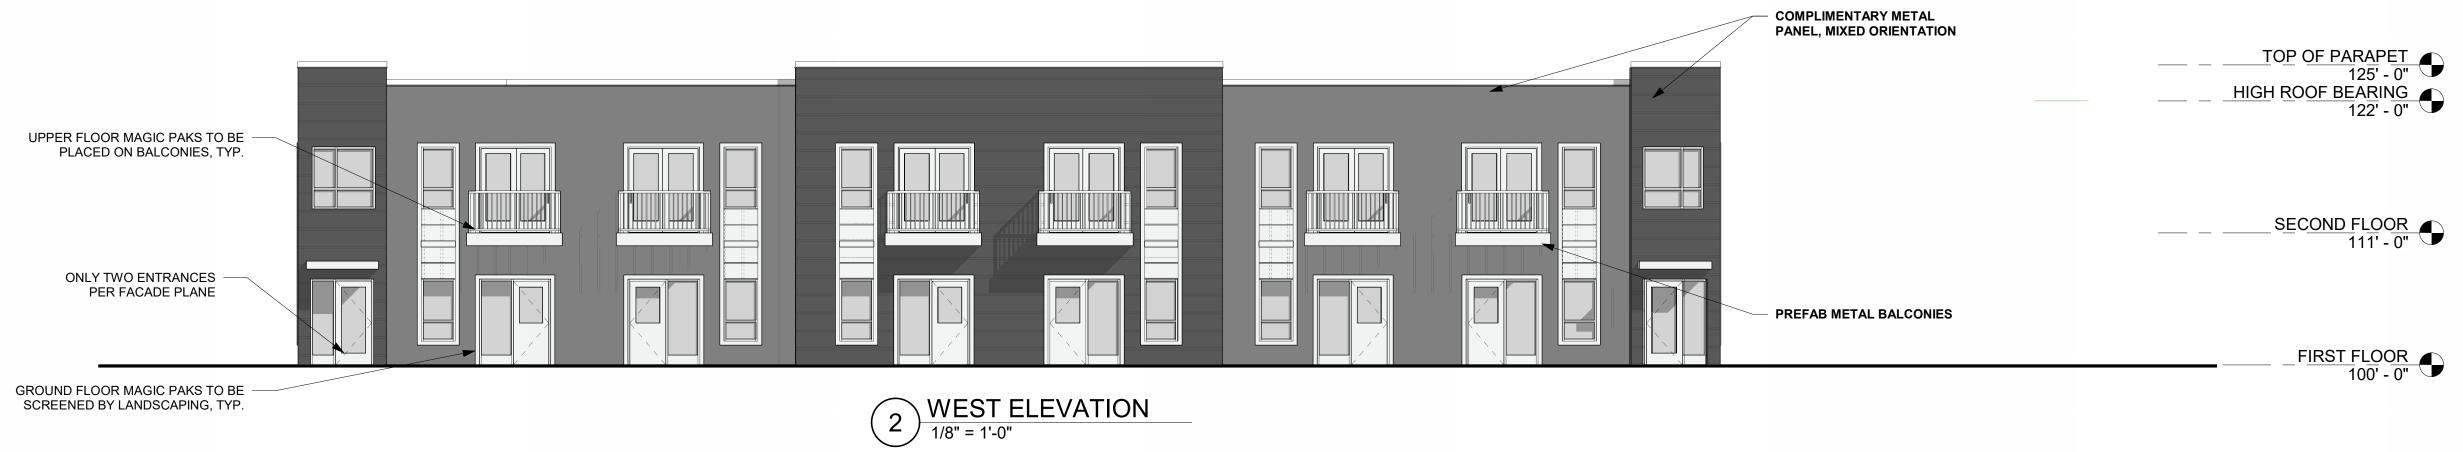

|                          | <u>AREA</u><br>5,365 SF<br><u>5,365 SF</u><br>10,730 SF |  |  |  |

| UNIT MATRIX             |        |           |           |             |  |  |
|-------------------------|--------|-----------|-----------|-------------|--|--|
|                         | STUDIO | 1 BEDROOM | 2 BEDROOM | TOTAL UNITS |  |  |
| 2ND FLOOR               | 12     | 0         | 0         | 12          |  |  |
| 1ST FLOOR               | 12     | 0         | 0         | 12          |  |  |
| TOTAL                   | 24     | 0         | 0         | 24          |  |  |
| GARAGE STALLS: 0 STALLS |        |           |           |             |  |  |



2 SECOND FLOOR PLAN
1/8" = 1'-0"



## **APARTMENT BUILDING PLANS**

















## APARTMENT BUILDING ELEVATIONS AND PERSPECTIVES