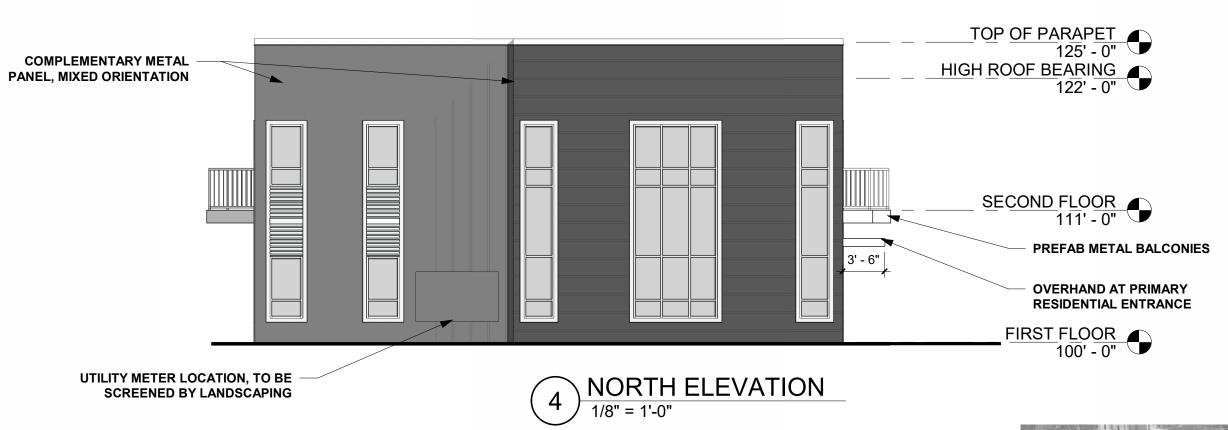

|                          | <u>AREA</u><br>5,365 SF<br><u>5,365 SF</u><br>10,730 SF |  |  |  |

| UNIT MATRIX             |        |           |           |             |  |  |
|-------------------------|--------|-----------|-----------|-------------|--|--|
|                         | STUDIO | 1 BEDROOM | 2 BEDROOM | TOTAL UNITS |  |  |
| 2ND FLOOR               | 12     | 0         | 0         | 12          |  |  |
| 1ST FLOOR               | 12     | 0         | 0         | 12          |  |  |
| TOTAL                   | 24     | 0         | 0         | 24          |  |  |
| GARAGE STALLS: 0 STALLS |        |           |           |             |  |  |



2 SECOND FLOOR PLAN
1/8" = 1'-0"



## **APARTMENT BUILDING PLANS**

















## APARTMENT BUILDING ELEVATIONS AND PERSPECTIVES