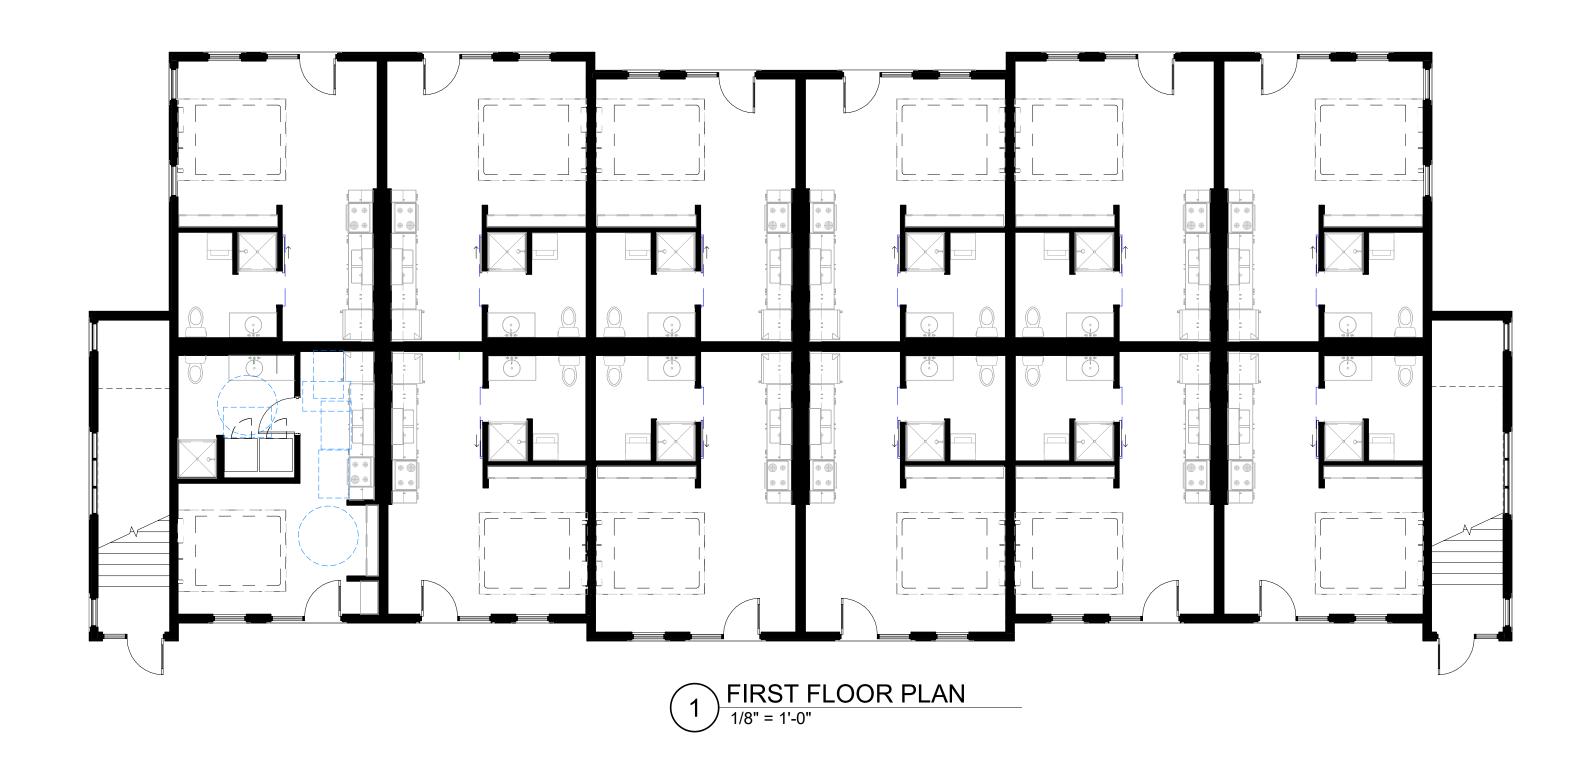

FLOOR<br>1ST FLOOR<br>TOTAL                                                                        |                          | <u>AREA</u><br>5,365 SF<br><u>5,365 SF</u><br>10,730 SF |  |  |  |

| UNIT MATRIX             |        |           |           |             |  |  |
|-------------------------|--------|-----------|-----------|-------------|--|--|
|                         | STUDIO | 1 BEDROOM | 2 BEDROOM | TOTAL UNITS |  |  |
| 2ND FLOOR               | 12     | 0         | 0         | 12          |  |  |
| 1ST FLOOR               | 12     | 0         | 0         | 12          |  |  |
| TOTAL                   | 24     | 0         | 0         | 24          |  |  |
| GARAGE STALLS: 0 STALLS |        |           |           |             |  |  |



2 SECOND FLOOR PLAN
1/8" = 1'-0"



## **APARTMENT BUILDING PLANS**

















## APARTMENT BUILDING ELEVATIONS AND PERSPECTIVES