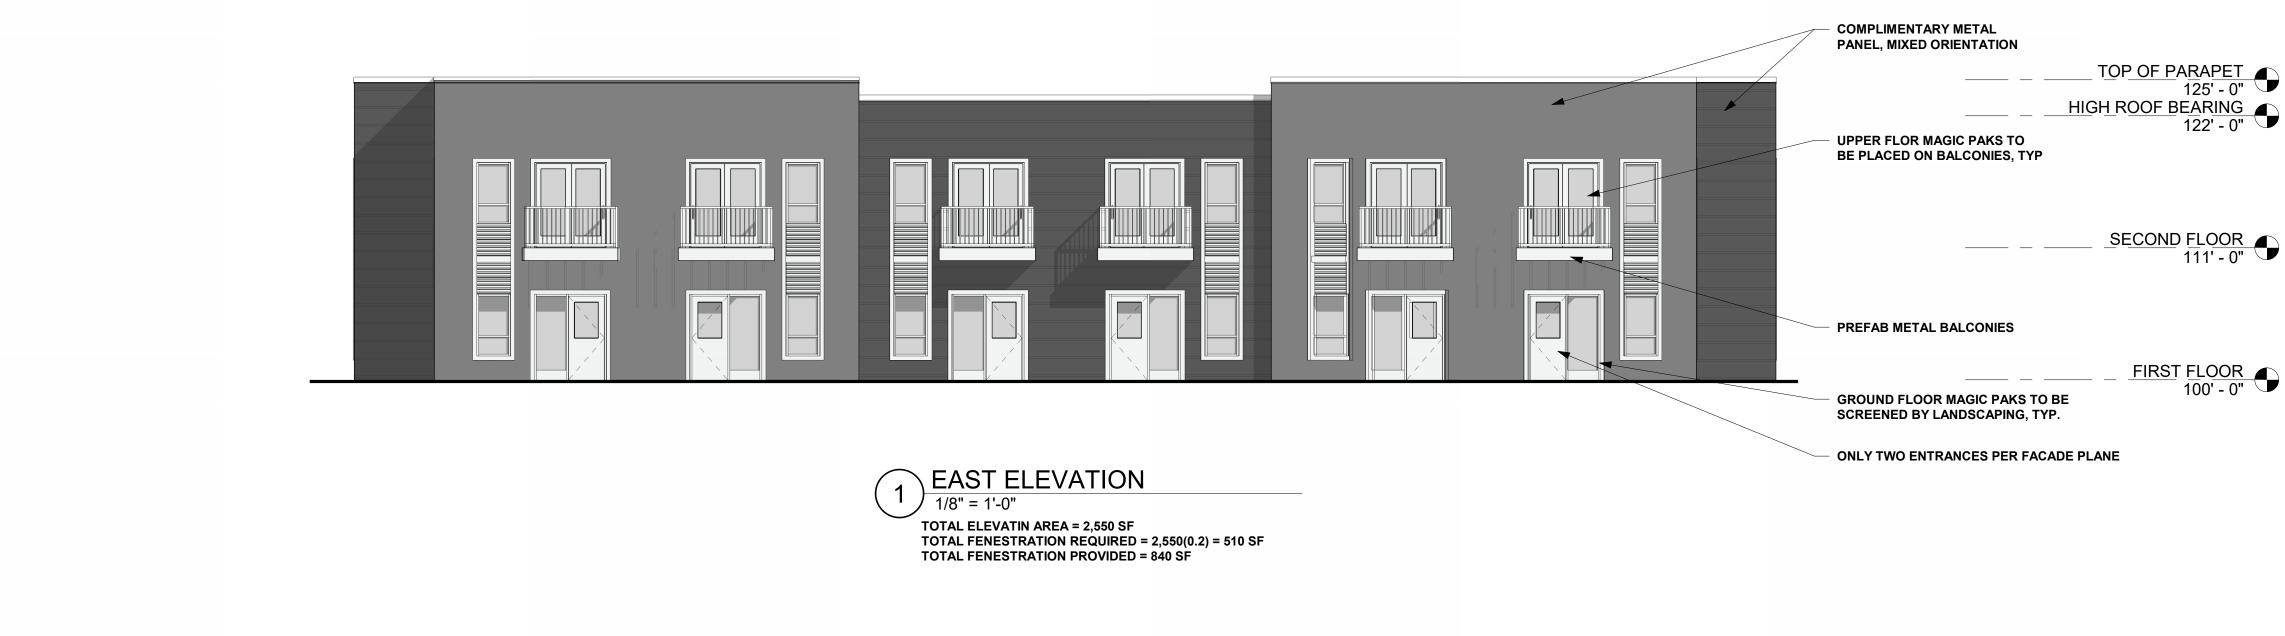

|                          | <u>AREA</u><br>5,365 SF<br><u>5,365 SF</u><br>10,730 SF |  |  |  |

| UNIT MATRIX             |        |           |           |             |  |  |
|-------------------------|--------|-----------|-----------|-------------|--|--|
|                         | STUDIO | 1 BEDROOM | 2 BEDROOM | TOTAL UNITS |  |  |
| 2ND FLOOR               | 12     | 0         | 0         | 12          |  |  |
| 1ST FLOOR               | 12     | 0         | 0         | 12          |  |  |
| TOTAL                   | 24     | 0         | 0         | 24          |  |  |
| GARAGE STALLS: 0 STALLS |        |           |           |             |  |  |



2 SECOND FLOOR PLAN
1/8" = 1'-0"



## **APARTMENT BUILDING PLANS**

















## APARTMENT BUILDING ELEVATIONS AND PERSPECTIVES