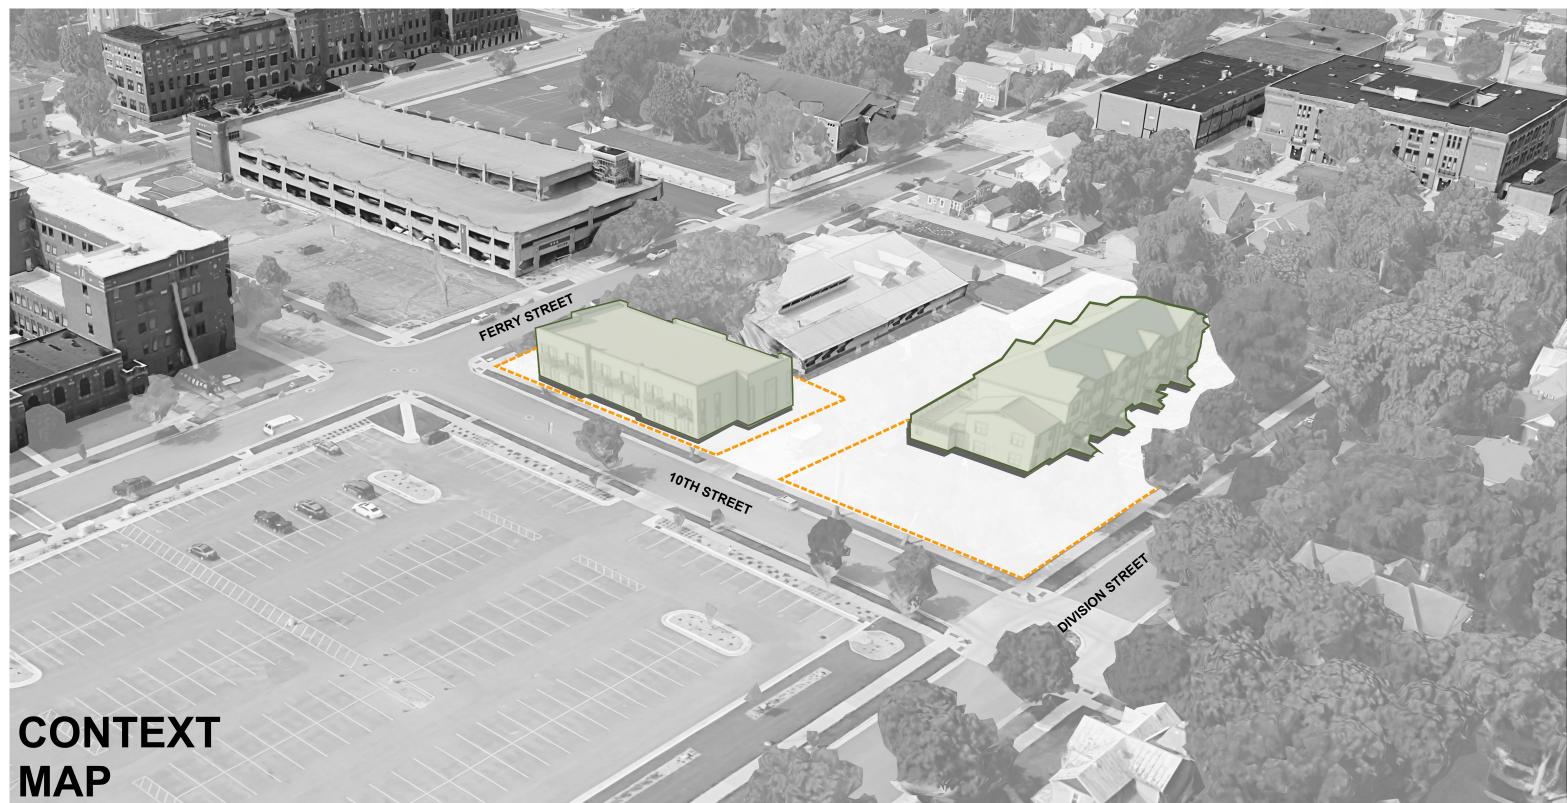

|                          | <u>AREA</u><br>5,365 SF<br><u>5,365 SF</u><br>10,730 SF |  |  |  |

| UNIT MATRIX             |        |           |           |             |  |  |
|-------------------------|--------|-----------|-----------|-------------|--|--|
|                         | STUDIO | 1 BEDROOM | 2 BEDROOM | TOTAL UNITS |  |  |
| 2ND FLOOR               | 12     | 0         | 0         | 12          |  |  |
| 1ST FLOOR               | 12     | 0         | 0         | 12          |  |  |
| TOTAL                   | 24     | 0         | 0         | 24          |  |  |
| GARAGE STALLS: 0 STALLS |        |           |           |             |  |  |



2 SECOND FLOOR PLAN
1/8" = 1'-0"



## **APARTMENT BUILDING PLANS**

















## APARTMENT BUILDING ELEVATIONS AND PERSPECTIVES