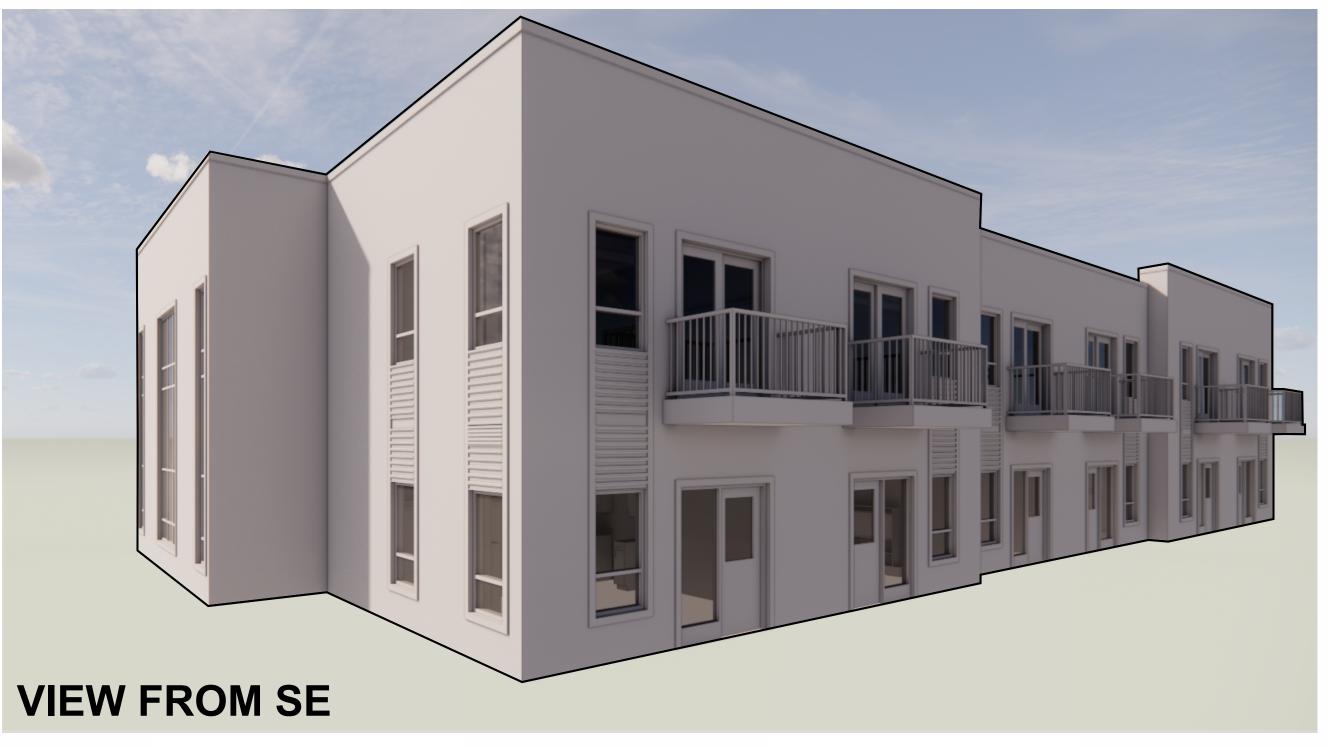

|                          | <u>AREA</u><br>5,365 SF<br><u>5,365 SF</u><br>10,730 SF |  |  |  |

| UNIT MATRIX             |        |           |           |             |  |  |
|-------------------------|--------|-----------|-----------|-------------|--|--|
|                         | STUDIO | 1 BEDROOM | 2 BEDROOM | TOTAL UNITS |  |  |
| 2ND FLOOR               | 12     | 0         | 0         | 12          |  |  |
| 1ST FLOOR               | 12     | 0         | 0         | 12          |  |  |
| TOTAL                   | 24     | 0         | 0         | 24          |  |  |
| GARAGE STALLS: 0 STALLS |        |           |           |             |  |  |



2 SECOND FLOOR PLAN
1/8" = 1'-0"



## **APARTMENT BUILDING PLANS**

















## APARTMENT BUILDING ELEVATIONS AND PERSPECTIVES