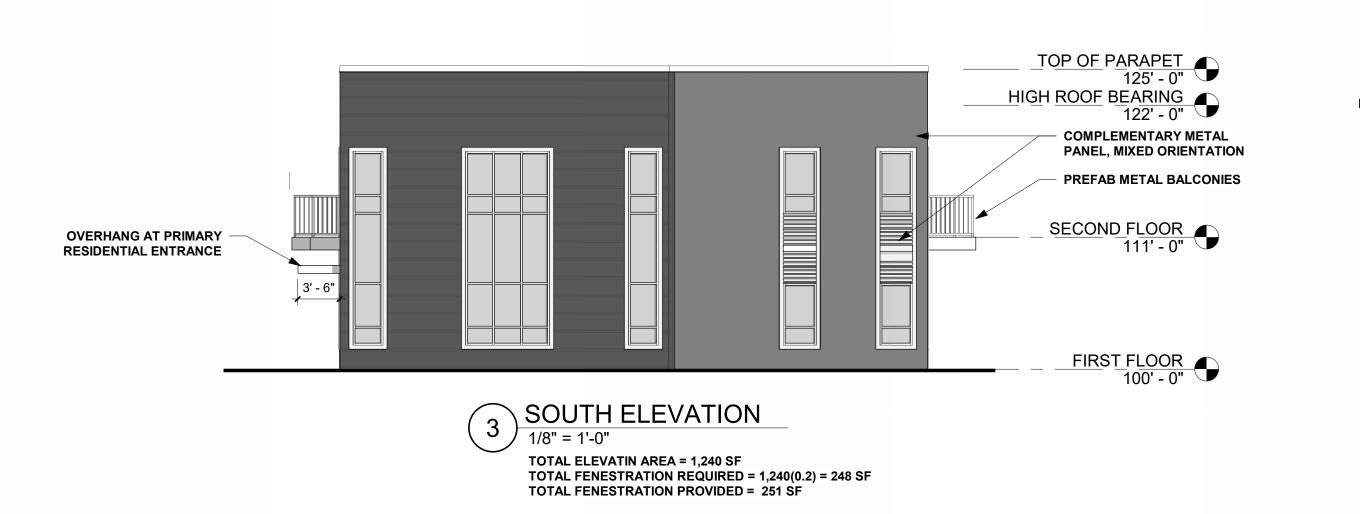

|                          | <u>AREA</u><br>5,365 SF<br><u>5,365 SF</u><br>10,730 SF |  |  |  |

| UNIT MATRIX             |        |           |           |             |  |  |
|-------------------------|--------|-----------|-----------|-------------|--|--|
|                         | STUDIO | 1 BEDROOM | 2 BEDROOM | TOTAL UNITS |  |  |
| 2ND FLOOR               | 12     | 0         | 0         | 12          |  |  |
| 1ST FLOOR               | 12     | 0         | 0         | 12          |  |  |
| TOTAL                   | 24     | 0         | 0         | 24          |  |  |
| GARAGE STALLS: 0 STALLS |        |           |           |             |  |  |



2 SECOND FLOOR PLAN
1/8" = 1'-0"



## **APARTMENT BUILDING PLANS**

















## APARTMENT BUILDING ELEVATIONS AND PERSPECTIVES