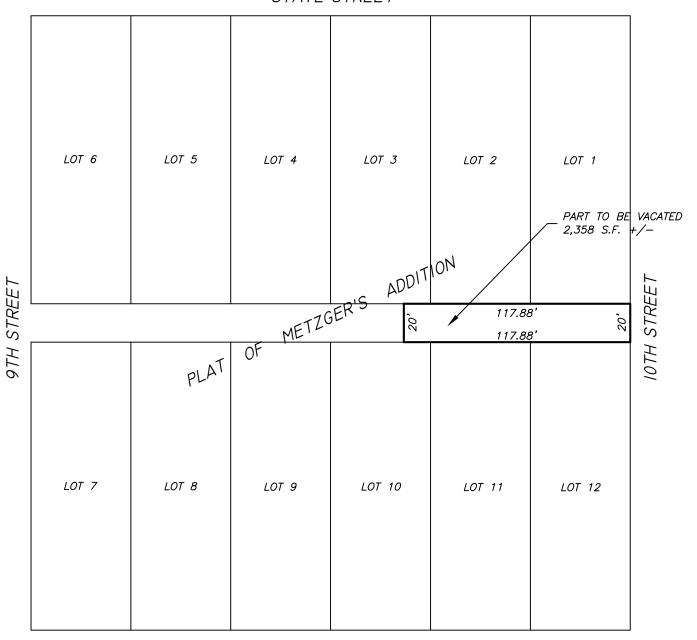

## Legal Description Partial Alley Vacation

Part of the Southeast Quarter of the Southwest Quarter, Section 32, Township 16 North, Range 7 West, City of La Crosse, La Crosse County, Wisconsin being more particularly described as follows:

All that part of the alley right-of-way in the Plat of Metzger's Addition lying between the west right-of-way line of the platted 66-foot-wide 10<sup>th</sup> Street and a line measured 117.88 feet westerly of and parallel with said west right-of-way line. Containing 2,358 square feet, more or less.

See attached Exhibit "A".

Drafted by: KJC, 1/2025 Checked by: JMC, 1/2025