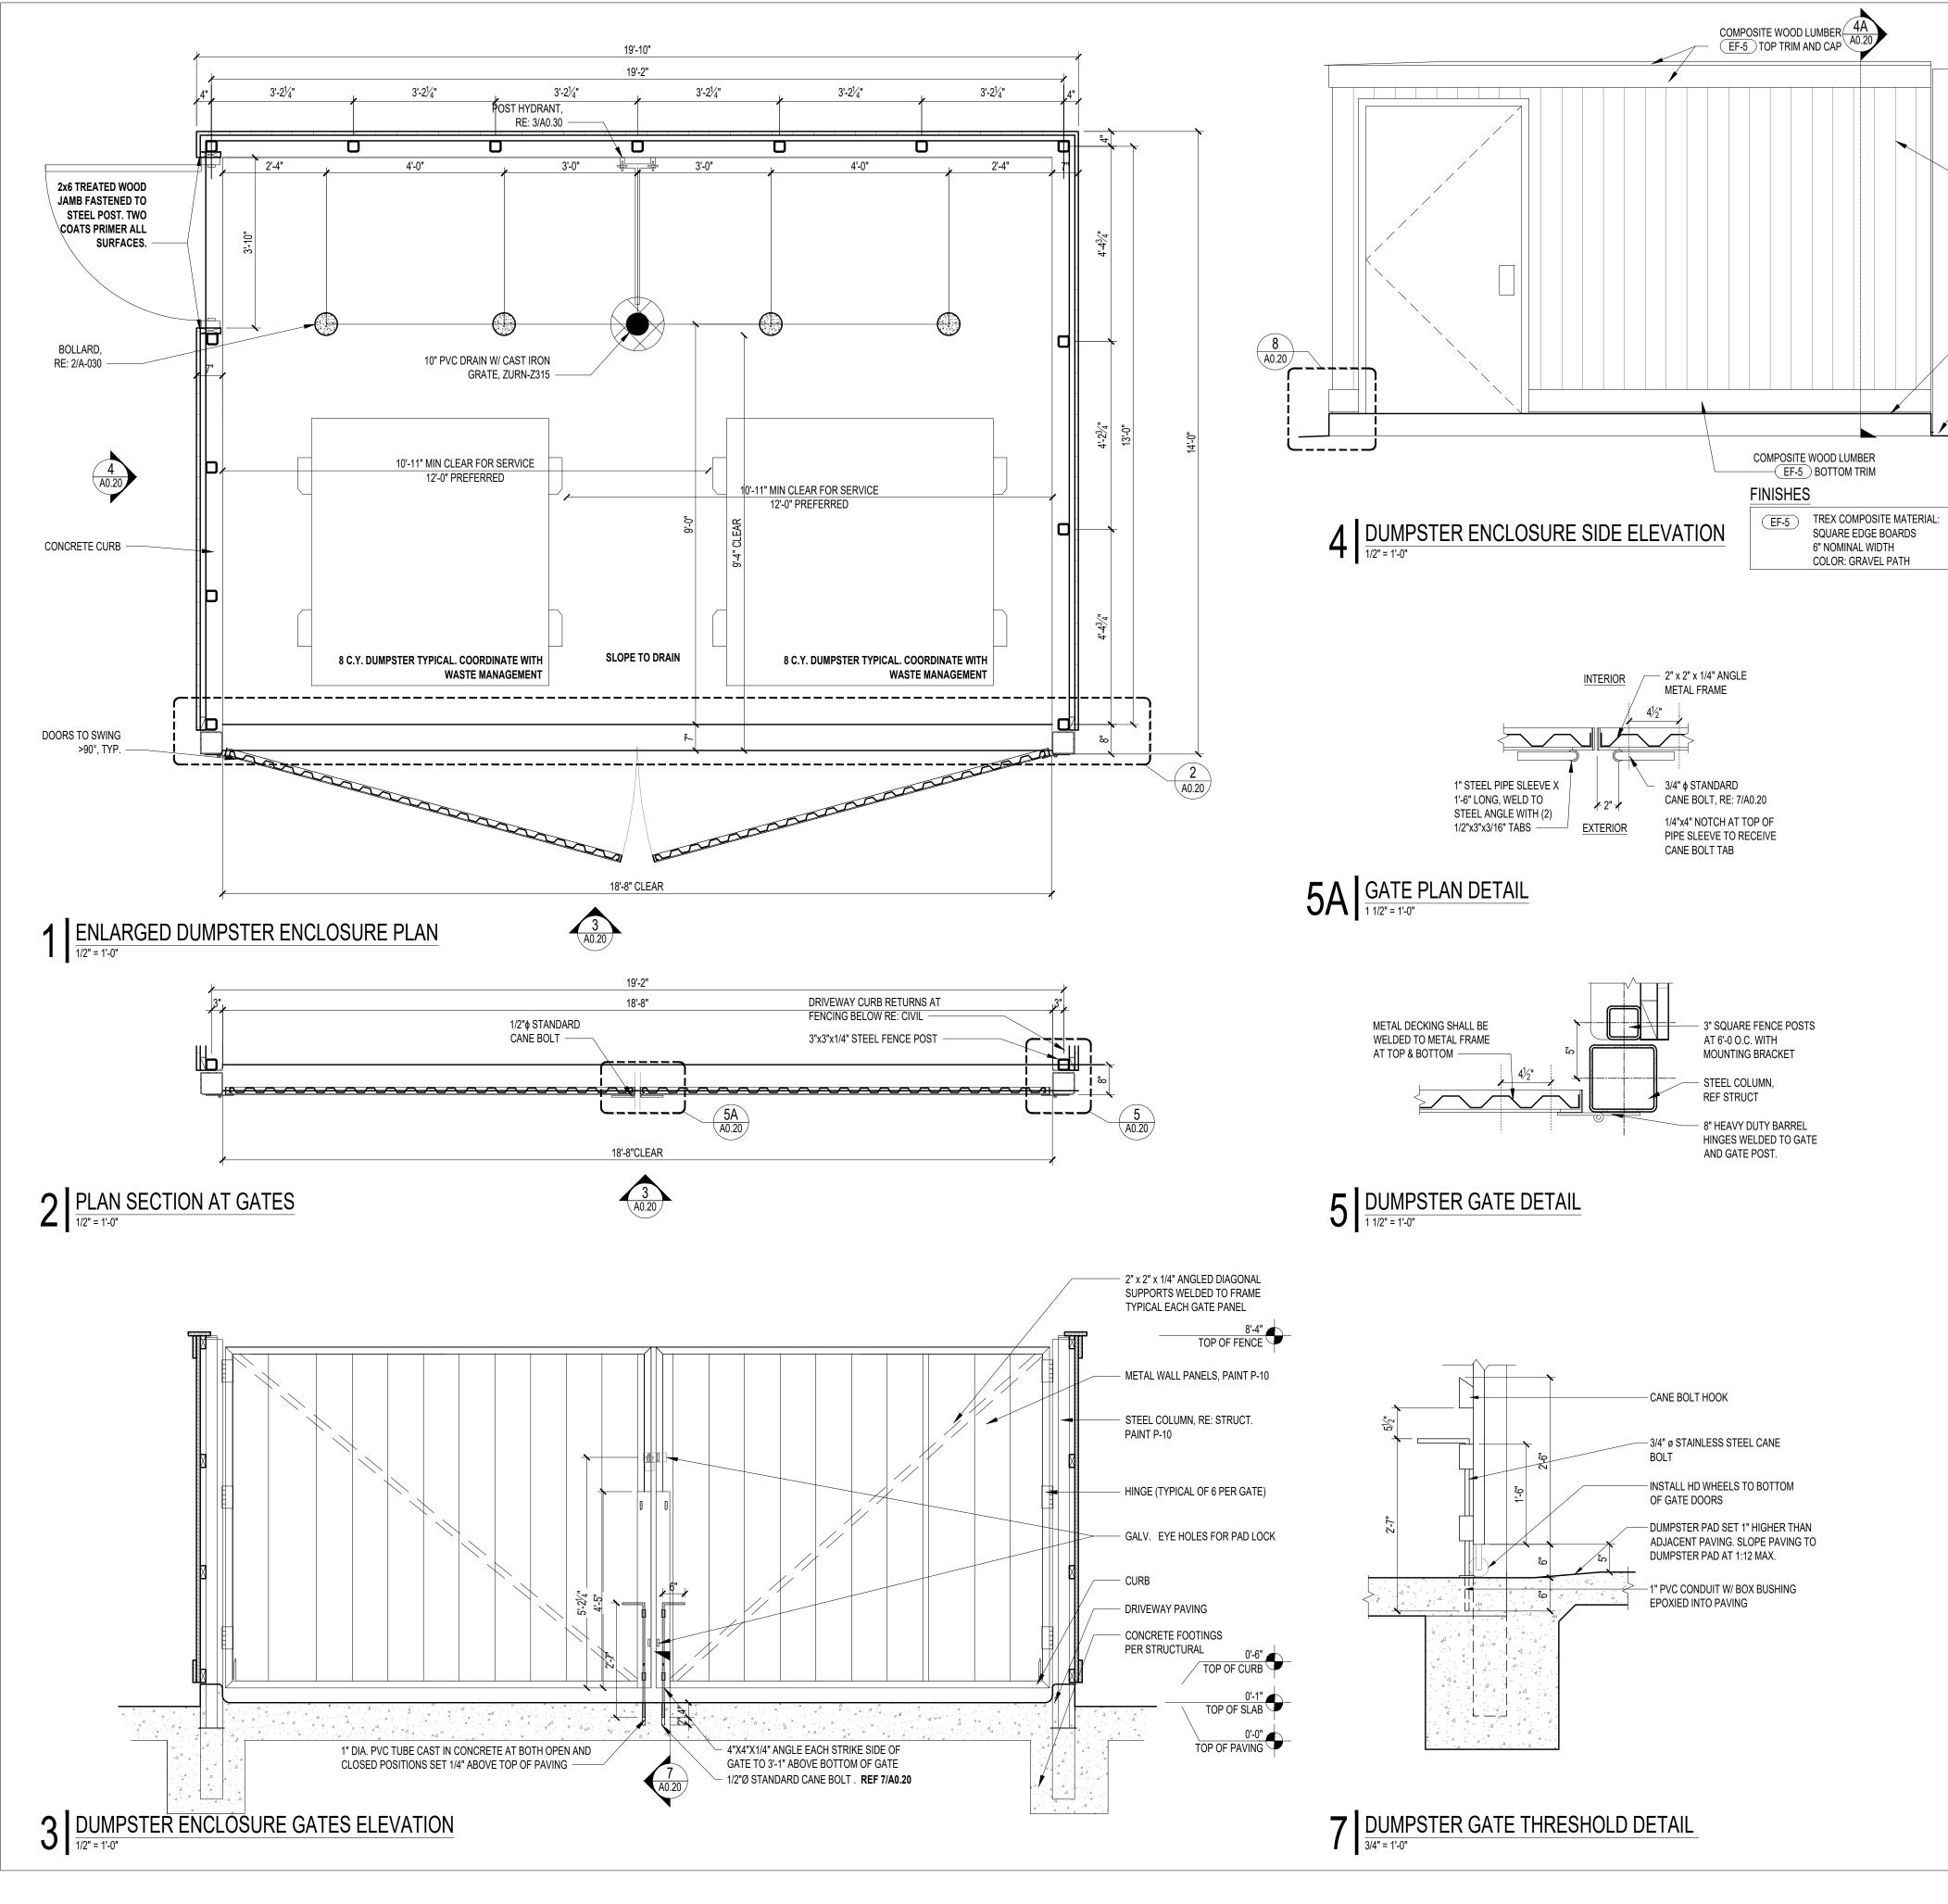

| <b>Ele: 972-769-3100 Fax: 972-769-3101</b>                                                                                                                                                                                                                |
|-----------------------------------------------------------------------------------------------------------------------------------------------------------------------------------------------------------------------------------------------------------|
| Restaurant:<br>Raising Cane's<br>Restaurant #C1148<br>Hwy 16 & Braund St<br>La Crosse, WI 54560<br>P4-V-AV (A)                                                                                                                                            |
| Designer's Information:<br>S SHREMSHOCK<br>Shremshock Architects, Inc.<br>7775 Walton Parkway Suite 250 New Albany, OH 4305-<br>t: 614 545 4550   f: 614 545 4555   shremshock.com<br>Gerald S. Shremshock, Architect<br>Timothy J. Shremshock, Architect |
| Prototype Phase: 2023<br>Project Issue Date: 00-00-0000<br>SAI Project Manager: PDS<br>100% SUBMISSION<br>03-11-2024                                                                                                                                      |
| TIMOTHY J.<br>SHREMSHOCK<br>A-11448-5<br>NEW ALBANY<br>OH                                                                                                                                                                                                 |
| Sheet Versions:   # Date   - -   - -   - -                                                                                                                                                                                                                |
|                                                                                                                                                                                                                                                           |
|                                                                                                                                                                                                                                                           |
| Sheet Title:                                                                                                                                                                                                                                              |
| Sheet Number:<br>A0.20                                                                                                                                                                                                                                    |