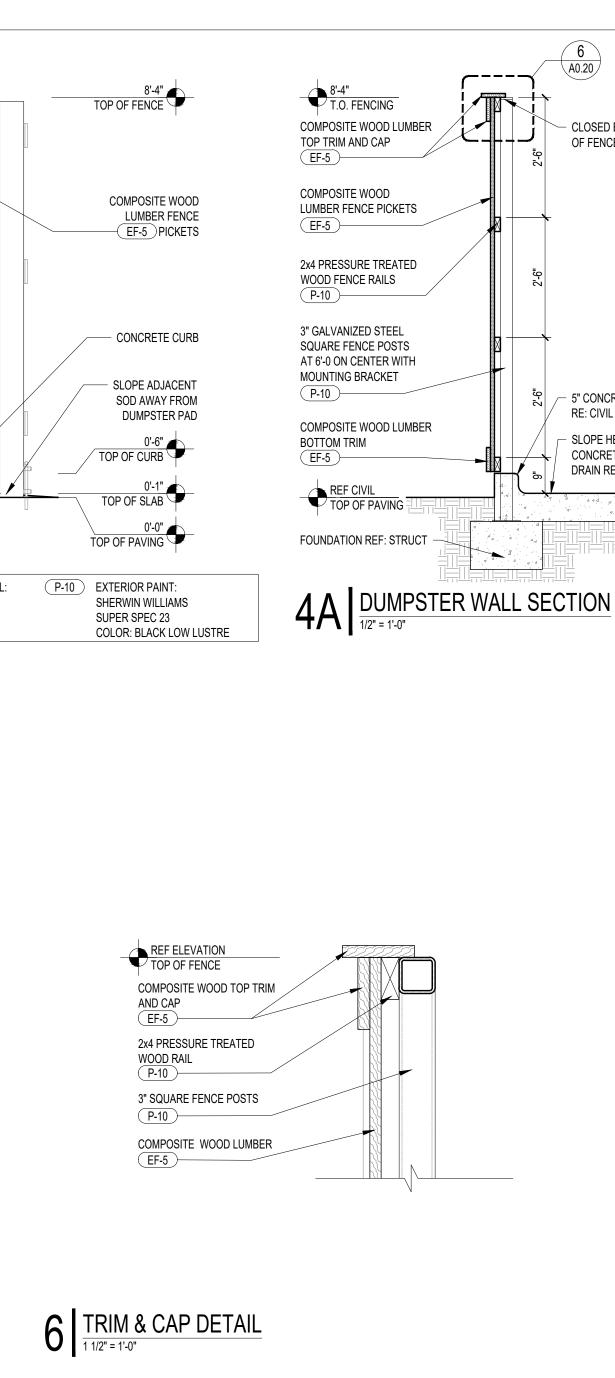

SAI Job Number: 230372

6 A0.20

CLOSED END AT TOP

OF FENCE POST

قې ۲۰ – 5" CONCRETE CURB RE: CIVIL

- SLOPE HEAVY DUTY

CONCRETE PAVING TO DRAIN RE: CIVIL