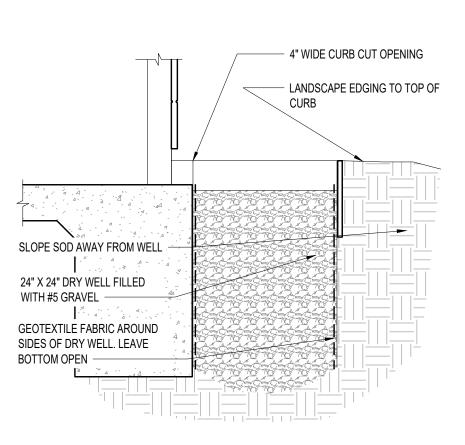

| <b>Ele: 972-769-3100 Fax: 972-769-3101</b>                                                                                                                                                                                                                |
|-----------------------------------------------------------------------------------------------------------------------------------------------------------------------------------------------------------------------------------------------------------|
| Restaurant:<br>Raising Cane's<br>Restaurant #C1148<br>Hwy 16 & Braund St<br>La Crosse, WI 54560<br>P4-V-AV (A)                                                                                                                                            |
| Designer's Information:<br>S SHR