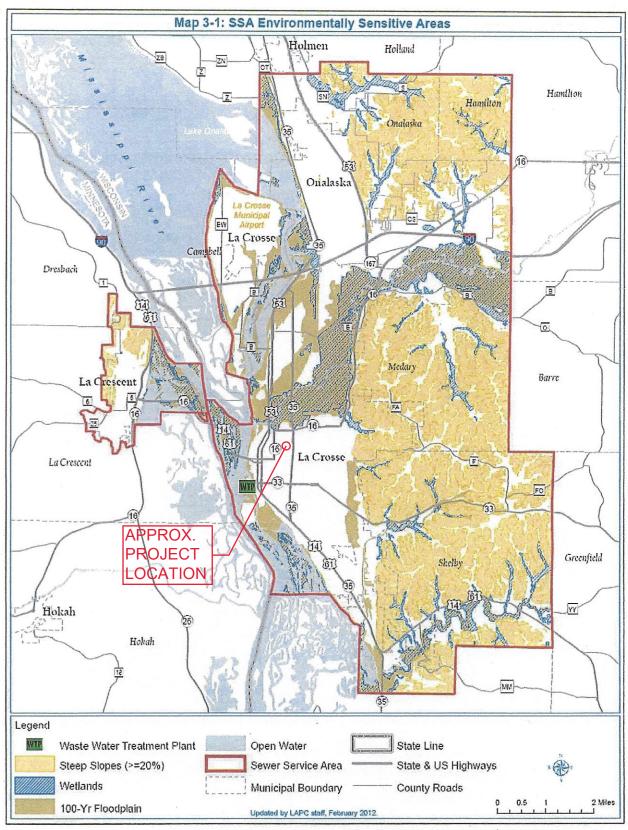

## Enclosed are:

- 1. La Crosse Sewer Service Area Map with the project location indicated
- 2. La Crosse SSA Environmentally Sensitive Areas Map with the project location indicated

We will bring the fee to your office.

Sincerely,
James Makepeace, P.E.
Makepeace Engineering LLC

Encl

MAP 3-1: SSA Environmentally Sensitive Areas.

MAP 2-1: La Crosse Sewer Service Area.