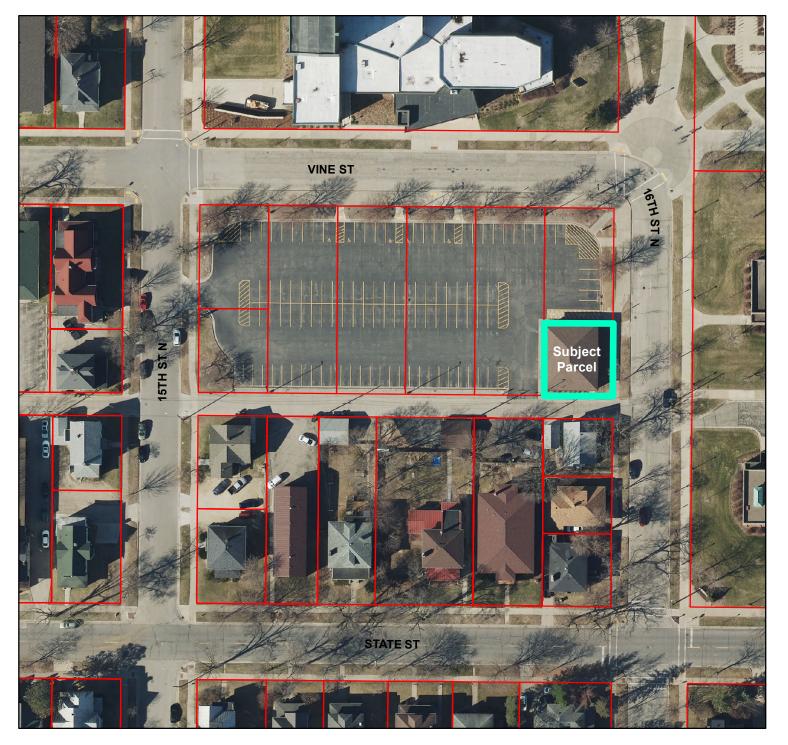

### **General Location**

Council District 4, Grandview-Emerson Neighborhood Association. Located on 16<sup>th</sup> Street North as depicted on attached Map PC24-0068. The property is surrounded by Public and Semi-Public and R2 Residence zoning.

## **Background Information**

The applicant is requesting a rezoning from R5-Multiple Dwelling to Public and Semi-Public at 221 16<sup>th</sup> Street North. The desire for this property is to combine it with adjacent properties for the construction of a parking structure for the University of Wisconsin-La Crosse.

This lot is part of the UW-La Crosse campus boundary and has been since at least 2005. The current use of this parcel includes a three-car garage used for storage with adjacent parcels being used for surface parking. The desired future use is to construct a parking ramp on the parcels within the UW-La Crosse campus boundary between 15<sup>th</sup> Street and 16<sup>th</sup> Street along Vine Street. Building a parking ramp on these parcels is a construction recommendation from the 2018 University of Wisconsin-La Crosse Campus Master Plan update.