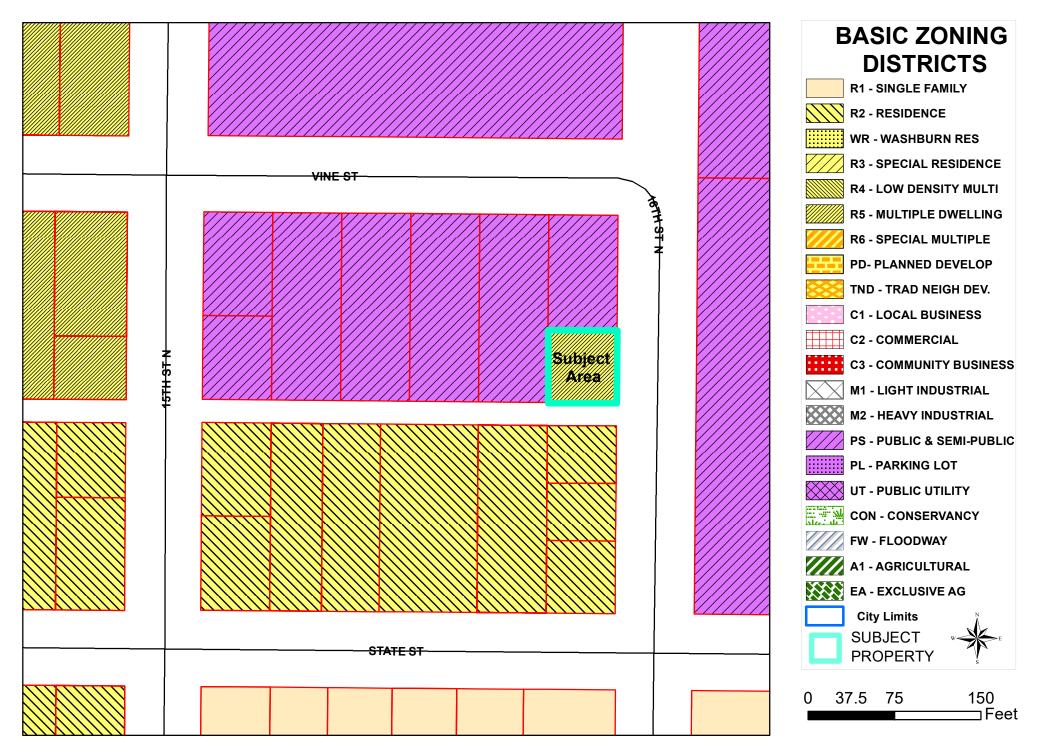

### **General Location**

Council District 4, Grandview-Emerson Neighborhood Association. Located on 16<sup>th</sup> Street North as depicted on attached Map PC24-0068. The property is surrounded by Public and Semi-Public and R2 Residence zoning.

## **Background Information**

The applicant is requesting a rezoning from R5-Multiple Dwelling to Public and Semi-Public at 221 16<sup>th</sup> Street North. The desire for this property is to combine it with adjacent properties for the construction of a parking structure for the University of Wisconsin-La Crosse.

#### **Consistency with Adopted Comprehensive Plan**

The future land use map depicts this parcel as Public and Semi-Public which includes public and private schools, colleges, and public facilities.