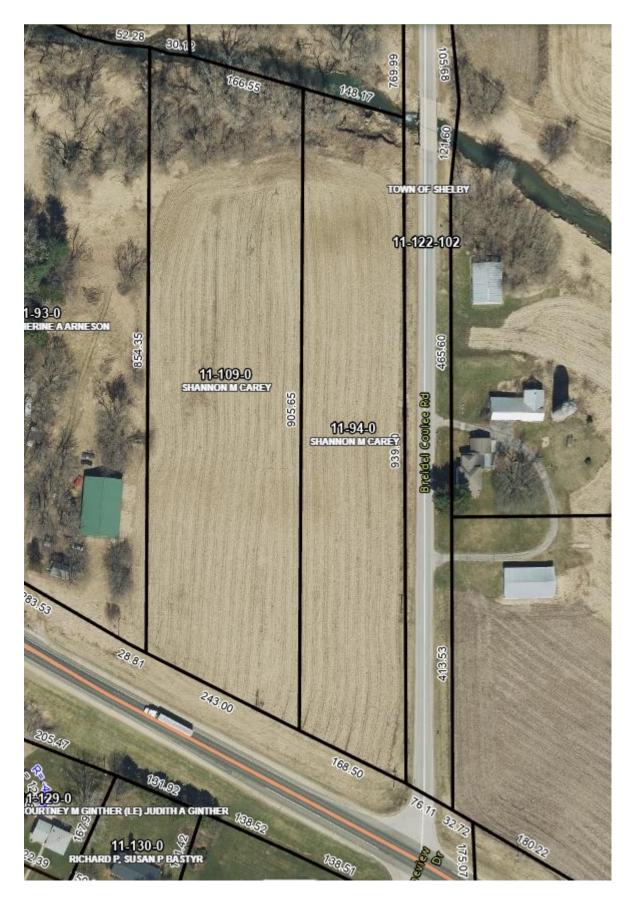

<gallagerm@cityoflacrosse.org>; Holland, Michelle <hollandm@cityoflacrosse.org>; Neumann, Shannon

Subject: For Review: CSM - Breidel Coulee Rd - 11-109-0

Good morning,

Attached for your review is a CSM for tax parcel 11-109-0 in the Town of Shelby that is within the City's extraterritorial jurisdiction. Please let me know if you approve or have any comments.