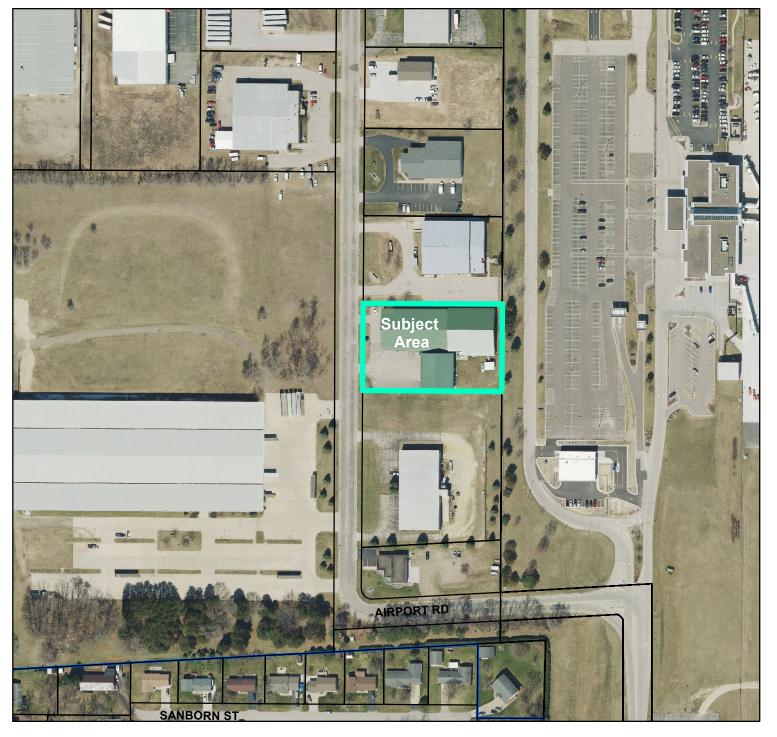

### Agenda Item 23-0628 (Tim Acklin & Julie Emslie)

Review of plans at 2930 Airport Rd in the Airport Industrial Park (Performance Elite Gymnastics).

## **Background Information**

Performance Elite Gymnastics (PEG), property owner at 2930 Airport Rd in the Airport Industrial Park, has submitted plans for a 6,846sq ft building addition to accommodate the continued growth of their business operations. As is required for all properties in the Airport Industrial Park, the plans were reviewed by staff to ensure they are in accordance with the covenants. The covenants were amended earlier this year to address components of this building expansion. As a result, the new plans are now in compliance in with the covenants.